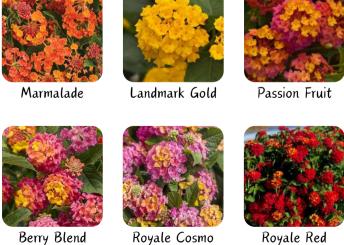

### **Lantana Colors**

### **LANTANA**

Bandana Landscape New Gold, Bandana Landscape Yellow, Bloomify Rose, Bloomify Pink, Bloomify White, Goldengate, Grape, Heartland Neon, Heartland Really Red, Heartland Sunset, Heartland Sunrise, Heartland Orange, Marmalade, Landmark Gold, Passion Fruit, Berry Blend, Royale Cosmo, Royale Red