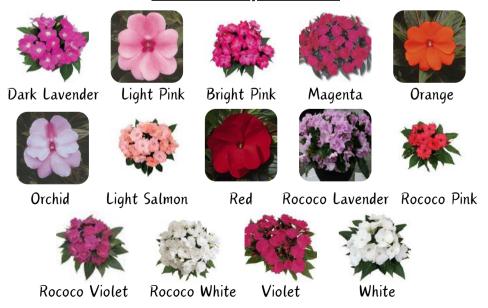

### **NEW GUINEA IMPATIEN**

Dark Lavender, Light Pink, Bright Pink, Magenta, Orange, Orchid, Light Salmon, Red, Rococo Lavender, Rococo Pink, Rococo Violet, Rococo White, Violet, White

### **New Guinea Impatien Colors**