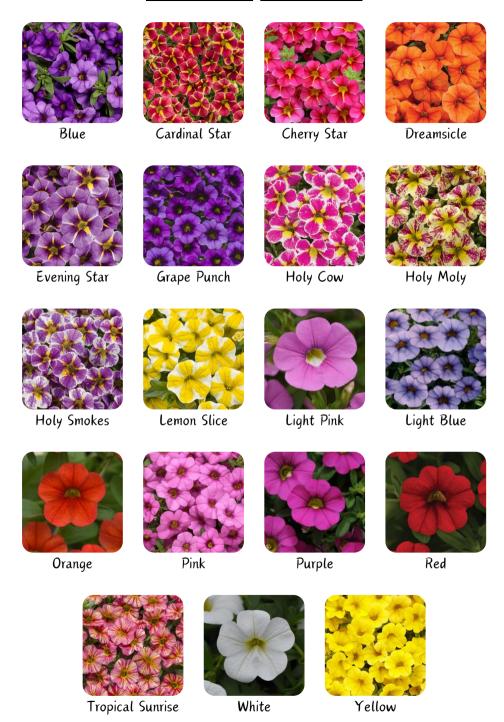

### CALIBRACHOA/SUPERBELLS

Blue, Cardinal Star, Cherry Star, Dreamsicle, Evening Star, Grape Punch, Holy Cow, Holy Moly, Holy Smokes, Lemon Slice, Light Pink, Light Blue, Orange, Pink, Purple, Red, Tropical Sunrise, White, Yellow

# <u>Calibrachoa/Superbells Colors</u>