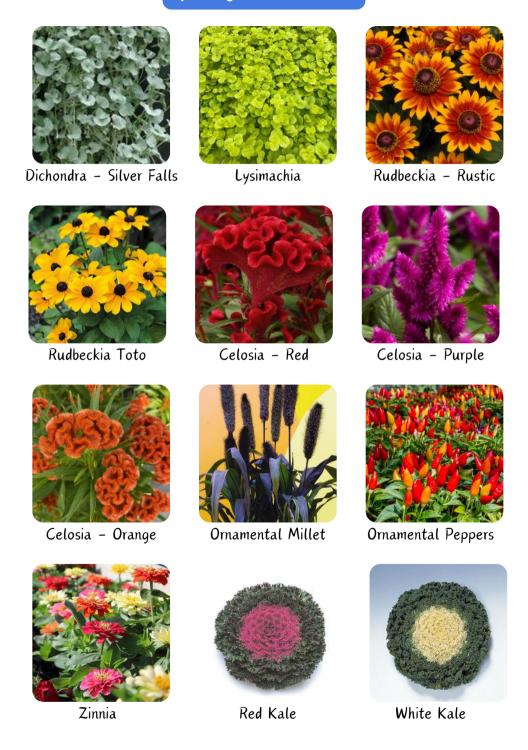

# **Specialty Fall Potted Plants**

### **Specialty Potted Plants**

Sold by same variety & same color only in tray

### 4.25" POTS

**DICHONDRA** 

**LYSIMACHIA** 

**KALE** 

Red, White

**ORNAMENTAL PEPPERS** 

**SWEET POTATO VINE** 

Red

**TRI-COLOR SAGE** 

### **5" POTS**

**RUBRUM GRASS** 

**RUDBECKIA** 

Mini Sunflower Mix

### **8" POTS**

**ASTERS** 

**KALE** 

Red, White

**SPECIALTY KALE** 

Red, White

**MARIGOLDS** 

Orange Large Head

### <u>9" POTS</u>

### **CELOSIA**

Twisted Orange, Purple, Red

**ORNAMENTAL MILLET** 

**ORNAMENTAL PEPPERS** 

**SUNFLOWERS** 

**ZINNIA** 