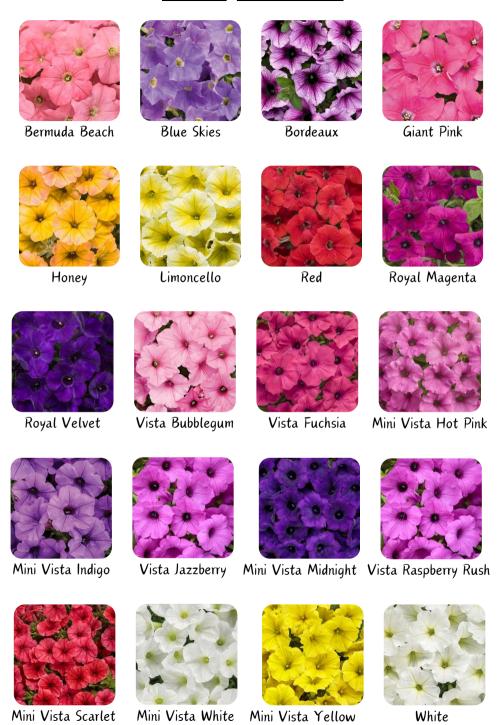

### **Cascading Petunia Colors**

### **PETUNIA - CASCADING**

Bermuda Beach, Blue Skies, Bordeaux, Giant Pink, Honey, Limoncello, Red, Royal Magenta, Royal Velvet, Vista Bubble Gum, Vista Fuchsia, Mini Vista Hot Pink, Mini Vista Indigo, Vista Jazzberry, Mini Vista Midnight, Vista Raspberry Rush, Mini Vista Scarlet, Mini Vista White, Mini Vista Yellow, White