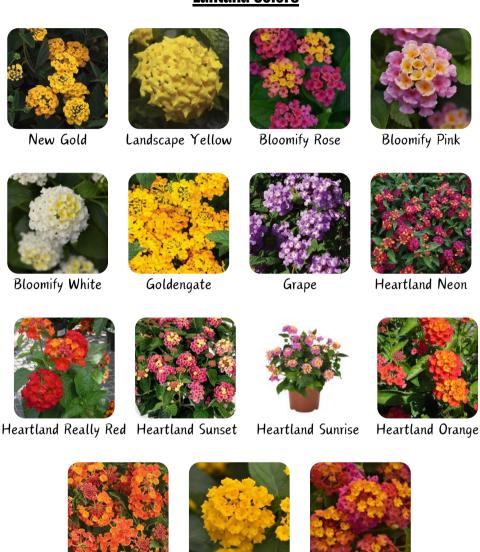

### **LANTANA**

Bandana Landscape New Gold, Bandana Landscape Yellow, Bloomify Rose, Bloomify Pink, Bloomify White, Goldengate, Grape, Heartland Neon, Heartland Really Red, Heartland Sunset, Heartland Sunrise, Heartland Orange, Marmalade, Landmark Gold, Passion Fruit, Berry Blend, Royale Cosmo, Royale Red

### **Lantana Colors**