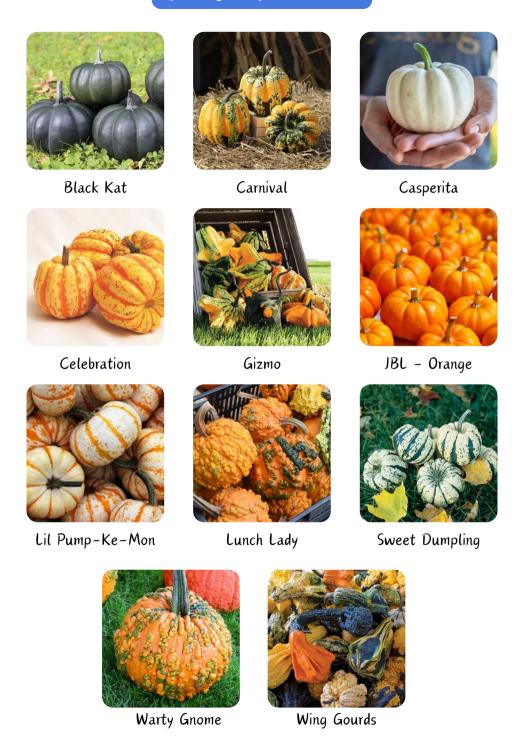

# Specialty Pumpkins & Guards

### **PLANTERS**

10" RED GRASS PLANTER
12" BLACK KETTLE COMBO PLANTER
1/2 BUSHEL SUNFLOWER COMBO BASKET

**Pumpkins & Guards** 

SUGAR PUMPKINS
FACE PUMPKINS - Medium & Large
ORNAMENTAL FANCY LARGE GOURDS
PRIZE WINNERS/GIANT PUMPKINS
BLACK KAT
CARNIVAL
CASPERITA - White
CELEBRATION
GIZMO
JBL - Orange
LIL PUMP-KE-MON
LUNCH LADY GOURDS
POKEMON
SWEET DUMPLING
WARTY GNOME

\*Pumpkins sold by the bin & Guards sold by 1/2 Bushel Box

**Cornstalks & Straw** 

HALF BALE FULL BALE CORN STALKS

WING GOURDS

MIXED GOURDS

Small, Large