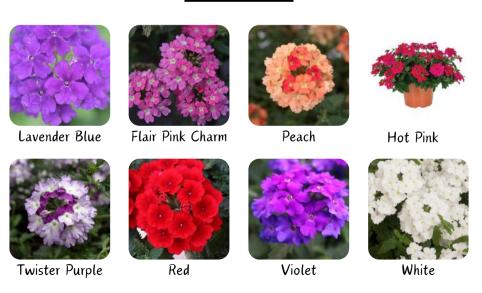

### **Verbena Colors**

4.25" Misc. Potted Plants - Price Varies by Variety
Packed 10 pots/tray - sold by same variety & same color only in tray

### **VERBENA**

Lavender Blue, Flair Pink Charm, Peach, Hot Pink, Twister Purple, Red, Violet, White

**4.25" Premium Proven Winner Plants** 

Packed 10 pots/tray - sold by same variety & same color only in tray