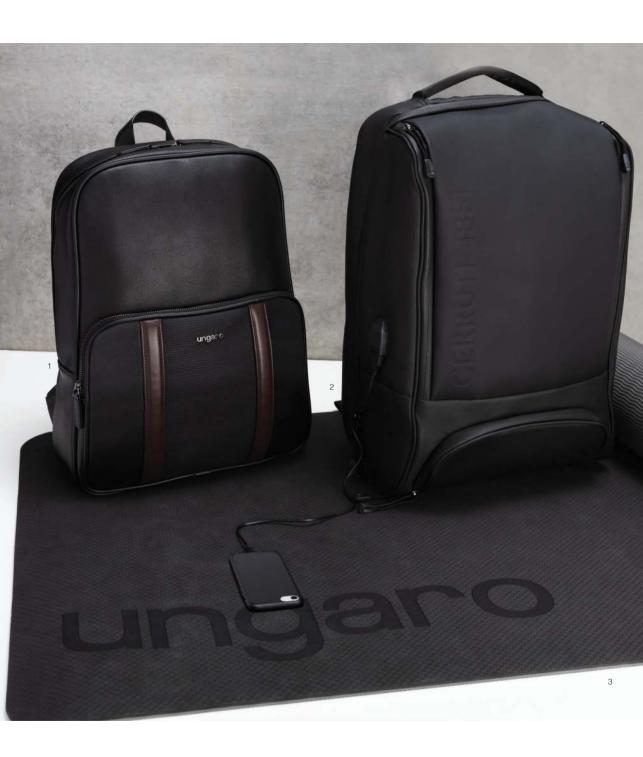

## **TECH IN STYLE**

Essential accessories, made luxurious and stylish. Seemlessly integrating portable batteries into beautifully crafted leather goods and writing folders. Turning wireless speakers into elegant desktop items. Innovation is limitless, where fashion meets everyday technology.

- 1. Buzz wallet with battery CERRUTI 1881 NLQ912
- 2 . Mercer power bank CERRUTI 1881 NAB812
- 3 . Irving ballpoint pen black CERRUTI 1881 NSW0744A
- 4 . Horton card holder black CERRUTI 1881 NLC013A
- 5 . Irving speaker black CERRUTI 1881 NAE012A

- . Epitome folder A5 + power bank black  $\,$   $\,$  H U G O  $\,$  B O S S  $\,$  HDN901A
- . Gear Matrix speaker black  $\,$   $\,$  H  $\,$  U  $\,$  G  $\,$  O  $\,$  B  $\,$  O  $\,$  S  $\,$   $\,$  HAE007A
- . Albion ballpoint pen black  $\,$  CERRUTI 1881 NSI0414A
- 4 . Motley fountain pen black CERRUTI 1881 NST0962A
- . Pure key ring acrylic black  $\,$   $\,$  H U G O  $\,$  B O S S  $\,$  HAK069A