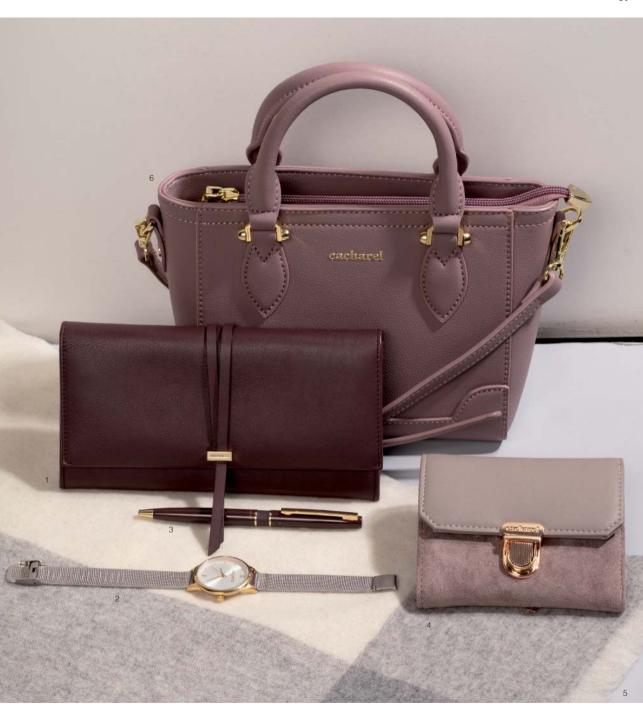

### **SEASONAL TONES**

Shade of blues, from sky tones to deep navy blues. Warmer tones from rich burgundies to minimal nudes. An array of functional accessories are derived from all those color trends, to mix and match and create elaborate, luxurious and trendy style universes.

- 1. Iris lady purse light blue cacharel CEL835M
- 2 . ICE glam pastel ice glam pastel-wind-medium grey,rose-gold ICE IGP417NU
- 3 . Victoire key ring navy cacharel CAK836N
- 4. Victoire dressing-case navy cacharel CTC836N
- 5 . Fermoir note pad A6 marine NINA RICCI RNM732N
- 6 . Pia scarf navy  $\,$   $\,$  UFE027N  $\,$
- 7 . Echappée ballpoint pen marine NINA RICCI RSU7304N

- 1 . Lien iphone wallet bordeau NINA RICCI RLH927P
- 2 . Pia watch chrome **ungaro** UMN027B
- 3 . Lien ballpoint pen bordeau NINA RICCI RSR9274P
- 4 . Montmartre wallet taupe  $\,$   $\,$   $\boldsymbol{cacharel}\,$   $\,$  CEW936X
- 5 . Giada scarfgrey **ungaro** UFE918H
- 6. Victoire lady bag taupe cacharel CTW836Z