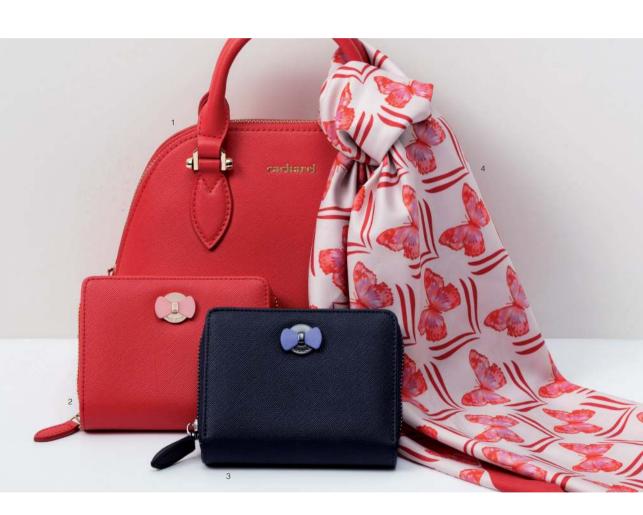

### IN THE BAG

Women handbags are a fashion statement that can either make or break a silhouette. Explore a beautiful range of handbags, in a wide variety of sizes and shapes, luxurious vegan textures and vivid colors. Fall in love with a selection of the sweetest arm candy you can find, to keep your essential with you at all time.

- 1 . Montmartre shopping bag taupe  $\,$   $\,$   $\boldsymbol{cacharel}\,$   $\,$  CTS936X
- 2 . Hortense bowling bag large navy **cacharel** CTX034N
- 3 . Garance camera bag light grey **cacharel** CTW036K
- 4 . Tuilerie lady bag light blue **cacharel** CTW837M
- 5 . Madeleine lady bag beige **cacharel** CTW937X
- 6 . Victoire lady bag navy  $\,$   $\,$   $\boldsymbol{cacharel}\,$   $\,$  CTW836N  $\,$
- 7 . Garance bucket bag taupe **cacharel** CTX036Y