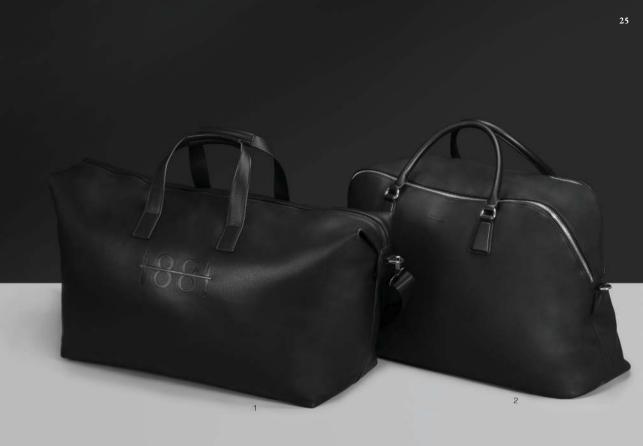

### THE ART OF TRAVELLING

Travel accessories are the best gift for any on-the-go business person. And travelling in style has never been easier, with our collection of functional accessories ranking from high-end luggage tags to trolleys and passeport holders.

- 1. Zoom luggage tag black CERRUTI 1881 NLR914A
- 2 . Irving passport cover black CERRUTI 1881 NLP012A
- 3 . Dusk power bank  $\mathbf{H} \ \mathbf{U} \ \mathbf{G} \ \mathbf{O} \ \mathbf{B} \ \mathbf{O} \ \mathbf{S} \ \mathbf{S}$   $\mathbf{H} \mathbf{A} \mathbf{B} \mathbf{7} \mathbf{5} \mathbf{A}$
- 4 . Hamilton dressing-case black CERRUTI 1881 NTC711A
- 5 . Storyline manicure set black  $\,$   $\,$  H U G O  $\,$  B O S S  $\,$   $\,$  HAS009A
- 6. Leone scarfblack ungaro UFE031A