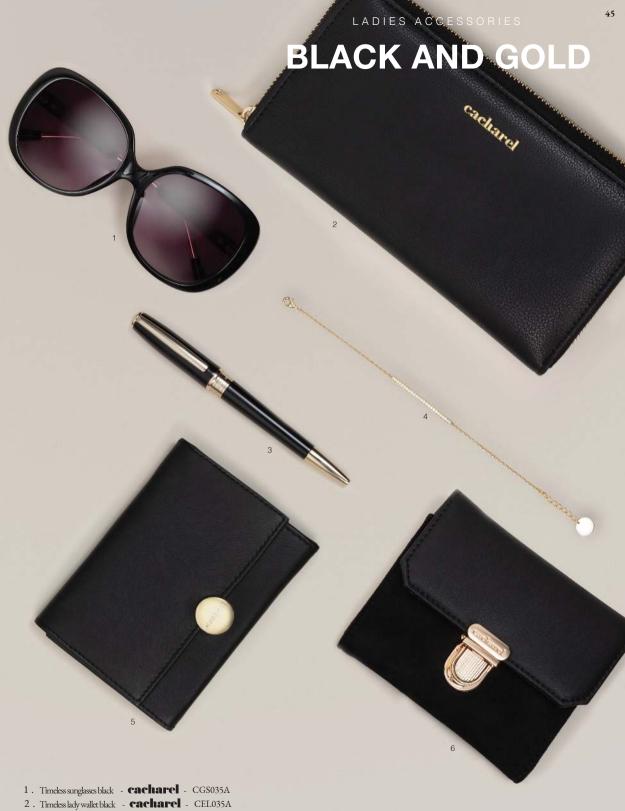

## **BLACK AND GOLD**

Black is the ultimate elegant and minimal color. It is made resolutely feminine when associated with the warmest, most luxurious of metal tones: Gold. From functional handbags to writing instruments, watches or sunglasses, the black and gold trend allows for chic and delicate pairings.

- 1. Garance camera bag black **cacharel** CTW036A
- 2 . Garance bucket bag black **cacharel** CTX036A
- 3 . Montmartre shopping bag black **cacharel** CTS936A
- 4. Madeleine lady bag black **cacharel** CTW937A
- 5 . Montmartrelady bag black **cacharel** CTW936A
- 6 . Timeless dressing-case black **cacharel** CTC035A
- 7 . Médaillon clutch bag noir NINA RICCI REO928A

- 1 . Barrette ballpoint pen noir NINA RICCI RSC8274A
- 2 . Barrette note pad A5 noir NINA RICCI RNH827A
- 3 . Echappée notebook cover A7 noir NINA RICCI RLK730A
- 4 . ICE glitter ice glitter-black-medium black, gold ICE IGT 501NM
- 5 . Aurelia watch gold ungaro UMN818E
- 6. Médaillon mirror noir NINA RICCI RAG928A

- 3 . Essential Lady ballpoint pen black H U G O B O S S HSC8074A
- 4 . Courbe bracelet gold **cacharel** CJB890E
- 5 . Médaillon iphone pouch noir NINA RICCI RLH928A
- 6. Montmartre wallet black cacharel CEW936A