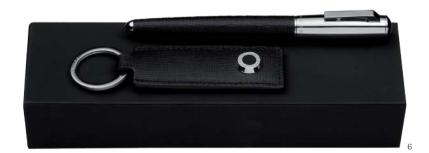

- . Tradition single pen pouch black  $\,$   $\,$  H U G O  $\,$  B O S S  $\,$  HLB804A
- . Tradition conference folder A4 black  $\,$   $\,$  H  $\,$  U  $\,$  G  $\,$  O  $\,$  B  $\,$  O  $\,$  S  $\,$   $\,$  HLA804A
- . Tradition key ring black H U G O B O S S HAK804A
- . Pure fountain pen tradition black  $\,$   $\,$  H  $\,$  U  $\,$  G  $\,$  O  $\,$  B  $\,$  O  $\,$  S  $\,$   $\,$  HSL9042A
- . Fusion ballpoint pen marble  $\mathbf{H}$   $\mathbf{U}$   $\mathbf{G}$   $\mathbf{O}$   $\mathbf{B}$   $\mathbf{O}$   $\mathbf{S}$   $\mathbf{S}$   $\mathbf{H}$   $\mathbf{S}$   $\mathbf{I}$   $\mathbf{O}$
- . Set Tradition key ring & Pure fountain pen  $\,$   $\,$  H  $\,$  U  $\,$  G  $\,$  O  $\,$  B  $\,$  O  $\,$  S  $\,$   $\,$  HPKS804A