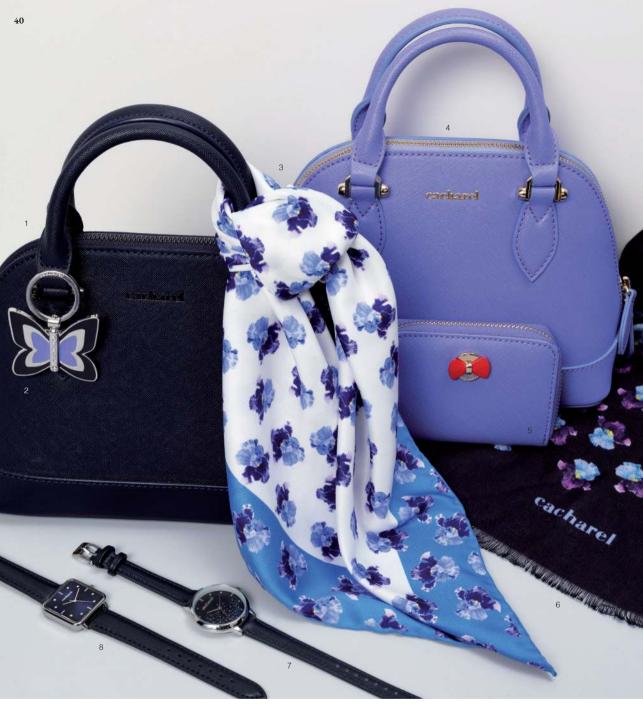

### IN THE BAG

Women handbags are a fashion statement that can either make or break a silhouette. Explore a beautiful range of handbags, in a wide variety of sizes and shapes, luxurious vegan textures and vivid colors. Fall in love with a selection of the sweetest arm candy you can find, to keep your essential with you at all time.

- 1 . Montmartre shopping bag taupe  $\,$   $\,$   $\boldsymbol{cacharel}\,$   $\,$  CTS936X
- 2 . Hortense bowling bag large navy **cacharel** CTX034N
- 3 . Garance camera bag light grey **cacharel** CTW036K
- 4 . Tuilerie lady bag light blue **cacharel** CTW837M
- 5 . Madeleine lady bag beige **cacharel** CTW937X
- 6 . Victoire lady bag navy  $\,$   $\,$   $\boldsymbol{cacharel}\,$   $\,$  CTW836N  $\,$
- 7 . Garance bucket bag taupe **cacharel** CTX036Y