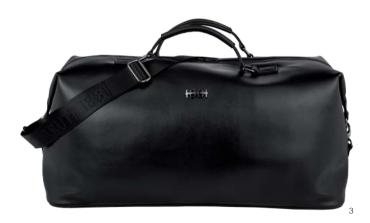

- 1. Hamilton travel bag brown CERRUTI 1881 NTB711Y
- 2 . Alesso travel bag ungaro UTB817
- 3 . Zoom travel bag navy  $\,$   $\,$  CERRUTI 1881  $\,$  NTB914N  $\,$
- 4 . Taddeo travel bag black **ungaro** UTB029A

- 1 . Horton travel bag black CERRUTI 1881 NTB011A
- 2 . Sellier travel bag noir NINA RICCI RTB929A
- 3 . Irving travel bag black  $\,$  CERRUTI 1881 NTB012A