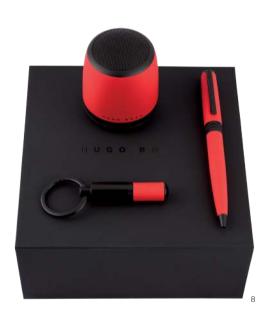

- 1 . Gear Matrix speaker red  $\,$   $\,$  H U G O  $\,$  B O S S  $\,$  HAE007P
- 2 . Gear card holder black  $\,$   $\,$  H U G O  $\,$  B O S S  $\,$  HLC007A
- 3 . Gear ballpoint pen black H U G O B O S S HSG8024A
- 4 . Gear conference folder A5 black  $\,$   $\,$  H U G O  $\,$  B O S S  $\,$  HTM 802A
- 5 . Gear Matrix key ring red  $\,$   $\,$  H U G O  $\,$  B O S S  $\,$  HAK007P
- 6 . Explore Brushed ballpoint pen red  $\,$   $\,$  H  $\,$  U  $\,$  G  $\,$  O  $\,$  B  $\,$  O  $\,$  S  $\,$  S  $\,$   $\,$  HST0034P
- 7 . Explore Brushed folder A5 black H U G O B O S S HDM003A