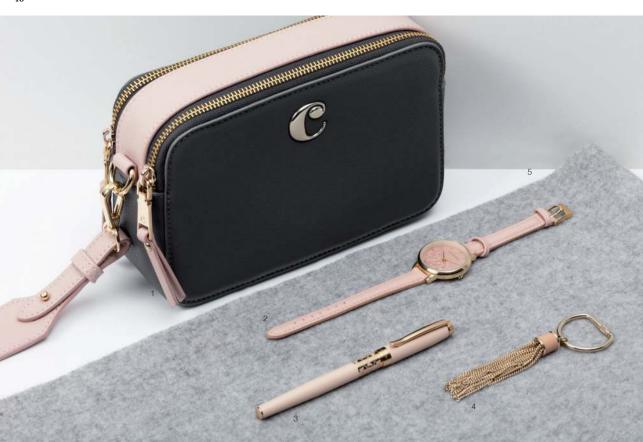

### **SEASONAL TONES**

Shade of blues, from sky tones to deep navy blues. Warmer tones from rich burgundies to minimal nudes. An array of functional accessories are derived from all those color trends, to mix and match and create elaborate, luxurious and trendy style universes.

- 1. Iris lady purse light blue cacharel CEL835M
- 2 . ICE glam pastel ice glam pastel-wind-medium grey,rose-gold ICE IGP417NU
- 3 . Victoire key ring navy cacharel CAK836N
- 4. Victoire dressing-case navy cacharel CTC836N
- 5 . Fermoir note pad A6 marine NINA RICCI RNM732N
- 6 . Pia scarf navy  $\,$   $\,$  UFE027N  $\,$
- 7 . Echappée ballpoint pen marine NINA RICCI RSU7304N