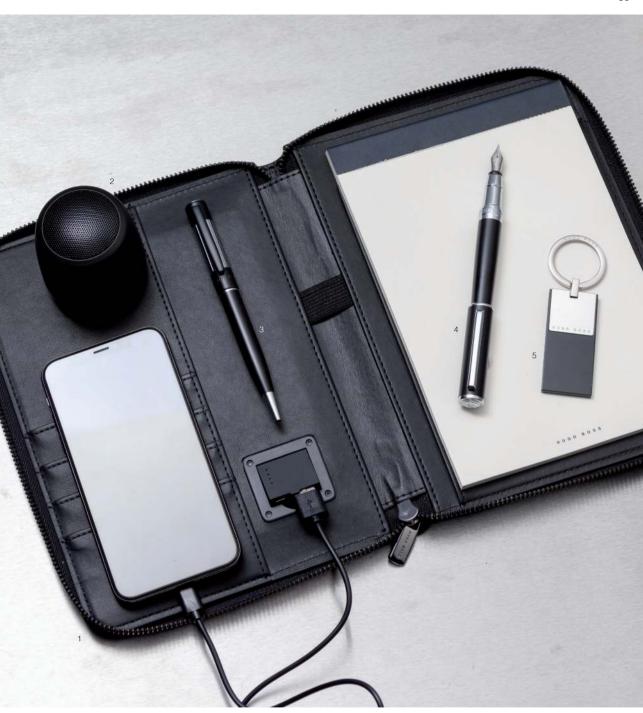

## **TECH IN STYLE**

Essential accessories, made luxurious and stylish. Seemlessly integrating portable batteries into beautifully crafted leather goods and writing folders. Turning wireless speakers into elegant desktop items. Innovation is limitless, where fashion meets everyday technology.

- . Epitome folder A5 + power bank black  $\,$   $\,$  H U G O  $\,$  B O S S  $\,$  HDN901A
- . Gear Matrix speaker black  $\,$   $\,$  H  $\,$  U  $\,$  G  $\,$  O  $\,$  B  $\,$  O  $\,$  S  $\,$   $\,$  HAE007A
- . Albion ballpoint pen black  $\,$  CERRUTI 1881 NSI0414A
- 4 . Motley fountain pen black CERRUTI 1881 NST0962A
- . Pure key ring acrylic black  $\,$   $\,$  H U G O  $\,$  B O S S  $\,$  HAK069A