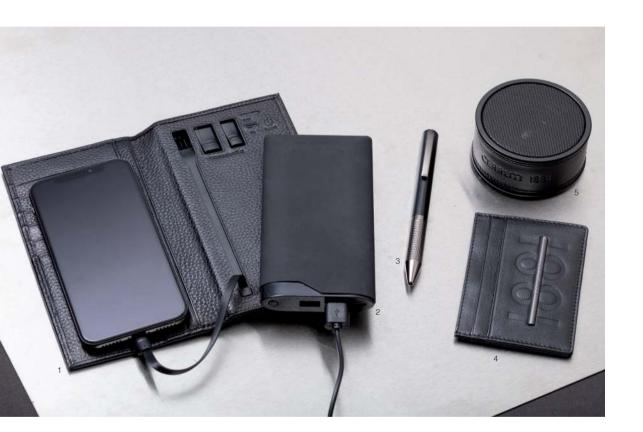

## **TECH IN STYLE**

Essential accessories, made luxurious and stylish. Seemlessly integrating portable batteries into beautifully crafted leather goods and writing folders. Turning wireless speakers into elegant desktop items. Innovation is limitless, where fashion meets everyday technology.

- 1. Buzz wallet with battery CERRUTI 1881 NLQ912
- 2 . Mercer power bank CERRUTI 1881 NAB812
- 3 . Irving ballpoint pen black CERRUTI 1881 NSW0744A
- 4 . Horton card holder black CERRUTI 1881 NLC013A
- 5 . Irving speaker black CERRUTI 1881 NAE012A

- . Epitome folder A5 + power bank black  $\,$   $\,$  H U G O  $\,$  B O S S  $\,$  HDN901A
- . Gear Matrix speaker black  $\,$   $\,$  H  $\,$  U  $\,$  G  $\,$  O  $\,$  B  $\,$  O  $\,$  S  $\,$   $\,$  HAE007A
- . Albion ballpoint pen black  $\,$  CERRUTI 1881 NSI0414A
- 4 . Motley fountain pen black CERRUTI 1881 NST0962A
- . Pure key ring acrylic black  $\,$   $\,$  H U G O  $\,$  B O S S  $\,$  HAK069A