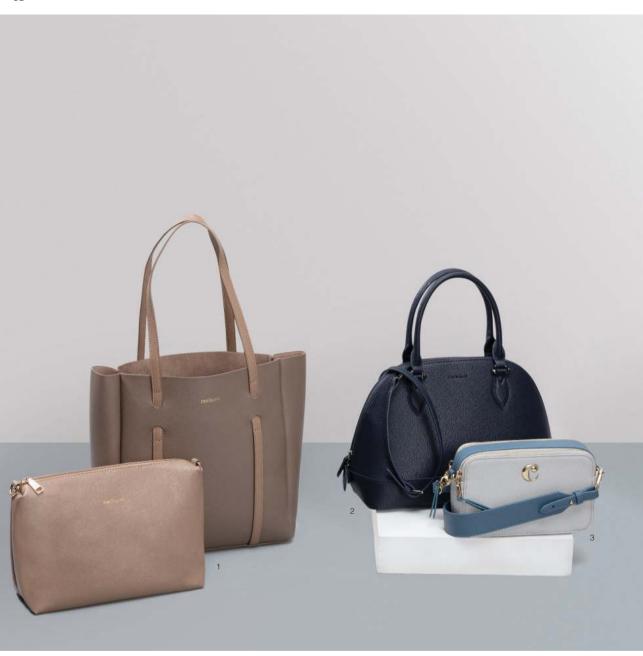

### IN THE BAG

Women handbags are a fashion statement that can either make or break a silhouette. Explore a beautiful range of handbags, in a wide variety of sizes and shapes, luxurious vegan textures and vivid colors. Fall in love with a selection of the sweetest arm candy you can find, to keep your essential with you at all time.

- 1 . Montmartre shopping bag taupe  $\,$   $\,$   $\boldsymbol{cacharel}\,$   $\,$  CTS936X
- 2 . Hortense bowling bag large navy **cacharel** CTX034N
- 3 . Garance camera bag light grey **cacharel** CTW036K
- 4 . Tuilerie lady bag light blue **cacharel** CTW837M
- 5 . Madeleine lady bag beige **cacharel** CTW937X
- 6 . Victoire lady bag navy  $\,$   $\,$   $\boldsymbol{cacharel}\,$   $\,$  CTW836N  $\,$
- 7 . Garance bucket bag taupe **cacharel** CTX036Y