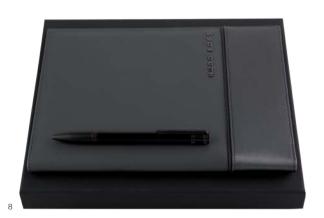

- 1. Derby watch classic Christian Lacroix LMN561
- 2 . Icon fountain pen grey  $\,$   $\,$  H  $\,$  U  $\,$  G  $\,$  O  $\,$  B  $\,$  O  $\,$  S  $\,$  S  $\,$   $\,$  HSN0012J
- 3 . Irving keyring black CERRUTI 1881 NAK012A
- 4 . Oatrollerball pengun CERRUTI 1881 NSW0435D
- 5. Primo watch mesh black ungaro UMN 067 A
- 6 . Taddeo cufflinks black **ungaro** UJM029A
- 7. Irving card wallet black CERRUTI 1881 NLW012A