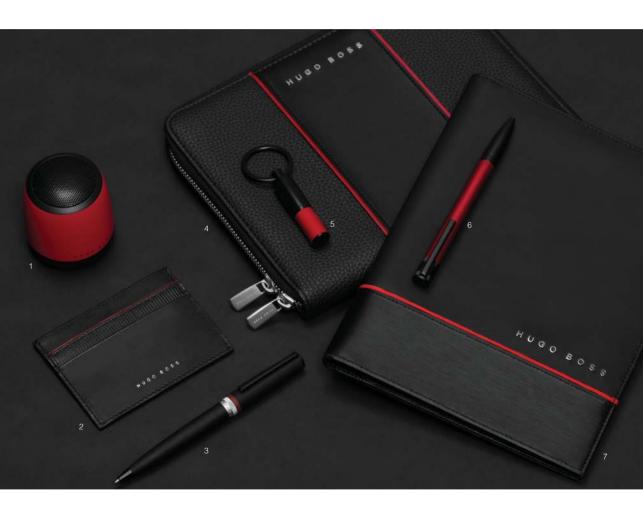

- 1. Buzz wallet with battery CERRUTI 1881 NLQ912
- 2 . Mercer power bank CERRUTI 1881 NAB812
- 3 . Irving ballpoint pen black CERRUTI 1881 NSW0744A
- 4 . Horton card holder black CERRUTI 1881 NLC013A
- 5 . Irving speaker black CERRUTI 1881 NAE012A

- . Epitome folder A5 + power bank black  $\,$   $\,$  H U G O  $\,$  B O S S  $\,$  HDN901A
- . Gear Matrix speaker black  $\,$   $\,$  H  $\,$  U  $\,$  G  $\,$  O  $\,$  B  $\,$  O  $\,$  S  $\,$   $\,$  HAE007A
- . Albion ballpoint pen black  $\,$  CERRUTI 1881 NSI0414A
- 4 . Motley fountain pen black CERRUTI 1881 NST0962A
- . Pure key ring acrylic black  $\,$   $\,$  H U G O  $\,$  B O S S  $\,$  HAK069A