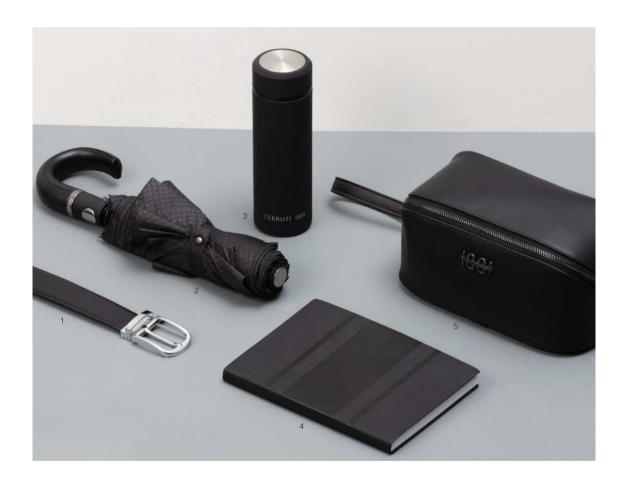

#### **LUXURIOUS FUNCTIONALITY**

With rich textures, neutral color palettes, and ingenious designs, your every day essentials are turned into statements of elegance. From minimalist backpacks with phone charging options, to umbrellas, isothermal flasks, or even yoga matts, a wide array of luxury gifts ideas.

- 1. Leone belt black **ungaro** ULB031A
- 2. Horton pocket umbrella black CERRUTI 1881 NUF011A
- 3 . Zoom isothermal flask black CERRUTI 1881 NAI914A
- 4 . Gear Matrix note pad A5 black H U G O B O S S HNH007A
- 5 . Irving dressing-case black CERRUTI 1881 NTC012A