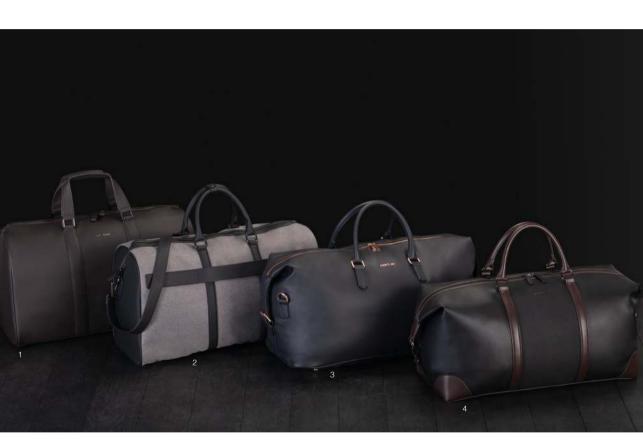

## **WEEKEND COMPANIONS**

Exploring new places is most pleasant with the right mindset and dependable luggage. Each of our travel items is designed and crafted with the modern traveller in mind. A wide collection of chic and spacious weekender, with an option for every style, to keep your essential close at hand.

- 1. Hamilton travel bag brown CERRUTI 1881 NTB711Y
- 2 . Alesso travel bag ungaro UTB817
- 3 . Zoom travel bag navy  $\,$   $\,$  CERRUTI 1881  $\,$  NTB914N  $\,$
- 4 . Taddeo travel bag black **ungaro** UTB029A

- 1 . Horton travel bag black CERRUTI 1881 NTB011A
- 2 . Sellier travel bag noir NINA RICCI RTB929A
- 3 . Irving travel bag black  $\,$  CERRUTI 1881 NTB012A