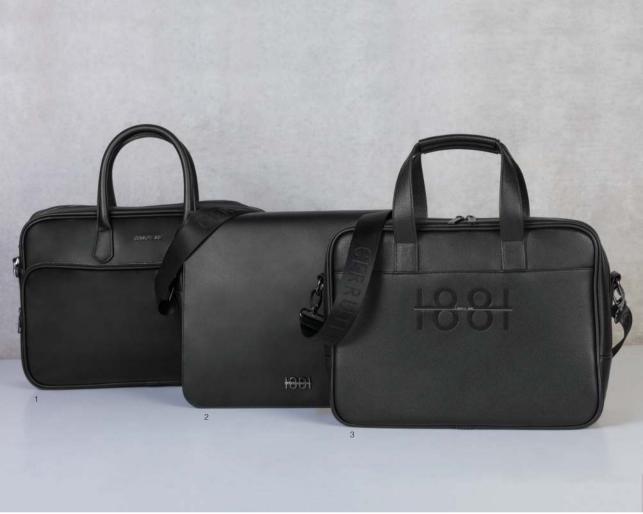

# **SAVVY HOLDERS**

The essential complement to any business outfit is a reliable and stylish document bag. From timeless options to more trendy items, our wide collection is covering a large style range. Each of our bags is an attractive combination of sophistication and smart organization, and is crafted with care in luxurious materials.

- 1 . Zoom document bag black CERRUTI 1881 NTD914A
- 2 . Irving document bag black CERRUTI 1881 NTD012A
- 3 . Horton document bag black CERRUTI 1881 NTD011A
- ${\bf 4}$  . Id laptop bag dark grey  $\,$   $\,$  Christian Lacroix  $\,$  LTL926J
- 5 . Hamilton document bag black  $\,$   $\,$  CERRUTI 1881  $\,$  NTD711A
- 6. Alesso document bag ungaro UTD817