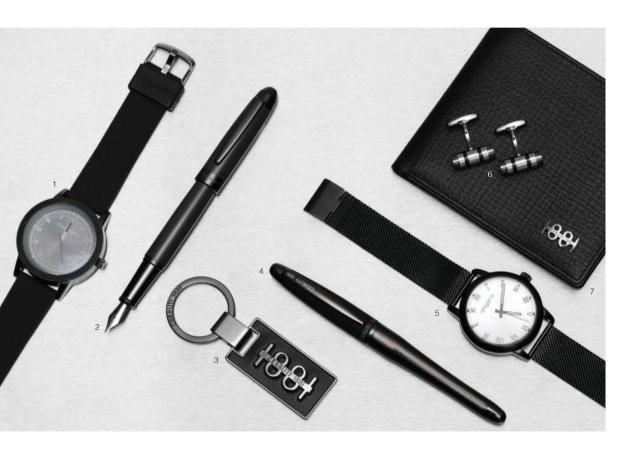

- 1. Derby watch classic Christian Lacroix LMN561
- 2 . Icon fountain pen grey  $\,$   $\,$  H  $\,$  U  $\,$  G  $\,$  O  $\,$  B  $\,$  O  $\,$  S  $\,$  S  $\,$   $\,$  HSN0012J
- 3 . Irving keyring black CERRUTI 1881 NAK012A
- 4 . Oatrollerball pengun CERRUTI 1881 NSW0435D
- 5. Primo watch mesh black ungaro UMN 067 A
- 6 . Taddeo cufflinks black **ungaro** UJM029A
- 7. Irving card wallet black CERRUTI 1881 NLW012A