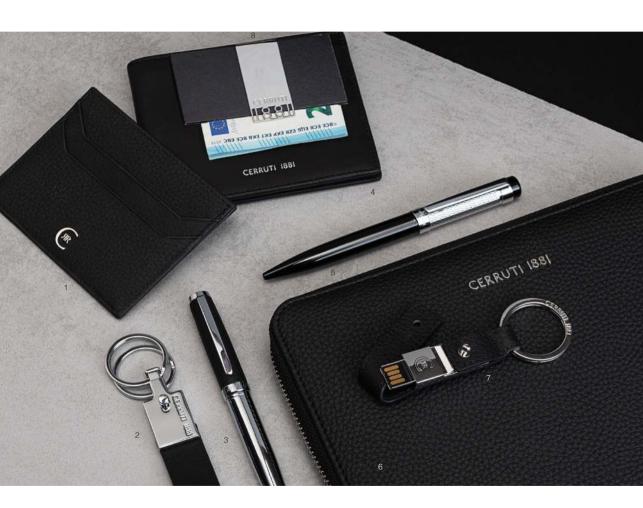

- 1. Derby watch classic Christian Lacroix LMN561
- 2 . Icon fountain pen grey  $\,$   $\,$  H  $\,$  U  $\,$  G  $\,$  O  $\,$  B  $\,$  O  $\,$  S  $\,$  S  $\,$   $\,$  HSN0012J
- 3 . Irving keyring black CERRUTI 1881 NAK012A
- 4 . Oatrollerball pengun CERRUTI 1881 NSW0435D
- 5. Primo watch mesh black ungaro UMN 067 A
- 6 . Taddeo cufflinks black **ungaro** UJM029A
- 7. Irving card wallet black CERRUTI 1881 NLW012A