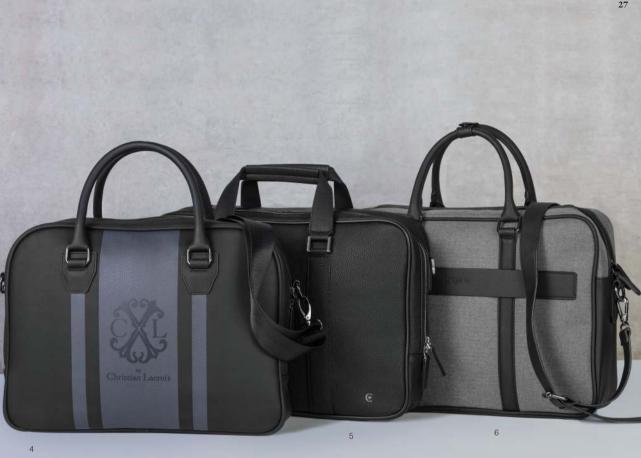

## **WEEKEND COMPANIONS**

Exploring new places is most pleasant with the right mindset and dependable luggage. Each of our travel items is designed and crafted with the modern traveller in mind. A wide collection of chic and spacious weekender, with an option for every style, to keep your essential close at hand.

- 1. Hamilton travel bag brown CERRUTI 1881 NTB711Y
- 2 . Alesso travel bag ungaro UTB817
- 3 . Zoom travel bag navy  $\,$   $\,$  CERRUTI 1881  $\,$  NTB914N  $\,$
- 4 . Taddeo travel bag black **ungaro** UTB029A

- 1 . Horton travel bag black CERRUTI 1881 NTB011A
- 2 . Sellier travel bag noir NINA RICCI RTB929A
- 3 . Irving travel bag black  $\,$  CERRUTI 1881 NTB012A