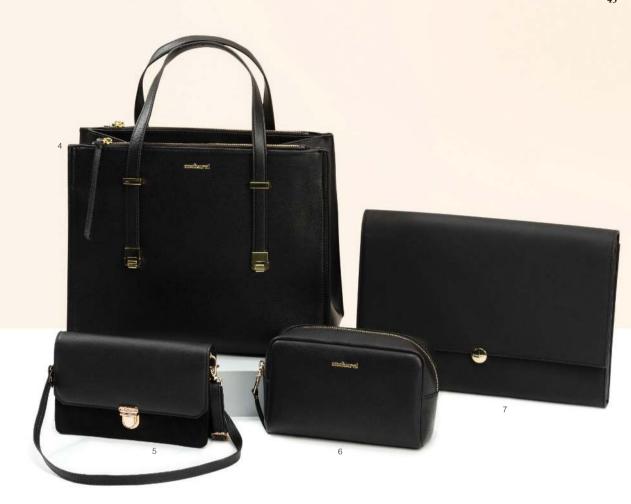

### IN THE BAG

Women handbags are a fashion statement that can either make or break a silhouette. Explore a beautiful range of handbags, in a wide variety of sizes and shapes, luxurious vegan textures and vivid colors. Fall in love with a selection of the sweetest arm candy you can find, to keep your essential with you at all time.

- 1 . Montmartre shopping bag taupe  $\,$   $\,$   $\boldsymbol{cacharel}\,$   $\,$  CTS936X
- 2 . Hortense bowling bag large navy **cacharel** CTX034N
- 3 . Garance camera bag light grey **cacharel** CTW036K
- 4 . Tuilerie lady bag light blue **cacharel** CTW837M
- 5 . Madeleine lady bag beige **cacharel** CTW937X
- 6 . Victoire lady bag navy  $\,$   $\,$   $\boldsymbol{cacharel}\,$   $\,$  CTW836N  $\,$
- 7 . Garance bucket bag taupe **cacharel** CTX036Y