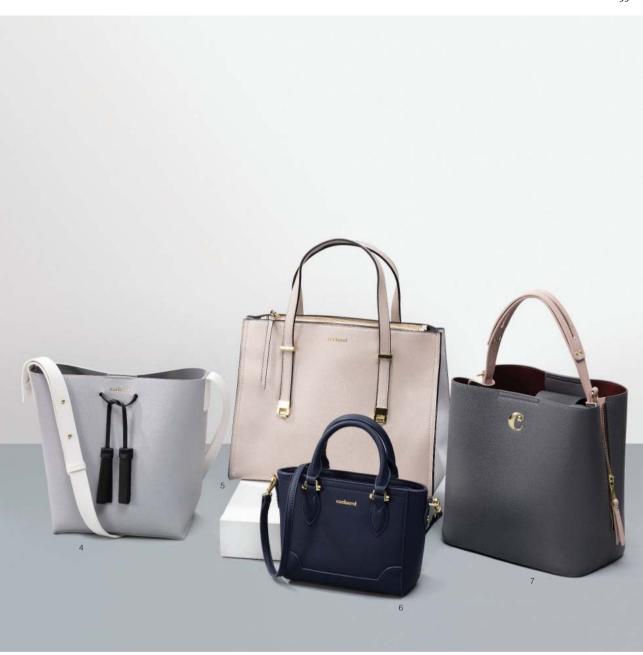

### IN THE BAG

Women handbags are a fashion statement that can either make or break a silhouette. Explore a beautiful range of handbags, in a wide variety of sizes and shapes, luxurious vegan textures and vivid colors. Fall in love with a selection of the sweetest arm candy you can find, to keep your essential with you at all time.

- 1 . Montmartre shopping bag taupe  $\,$   $\,$   $\boldsymbol{cacharel}\,$   $\,$  CTS936X
- 2 . Hortense bowling bag large navy **cacharel** CTX034N
- 3 . Garance camera bag light grey **cacharel** CTW036K
- 4 . Tuilerie lady bag light blue **cacharel** CTW837M
- 5 . Madeleine lady bag beige **cacharel** CTW937X
- 6 . Victoire lady bag navy  $\,$   $\,$   $\boldsymbol{cacharel}\,$   $\,$  CTW836N  $\,$
- 7 . Garance bucket bag taupe **cacharel** CTX036Y