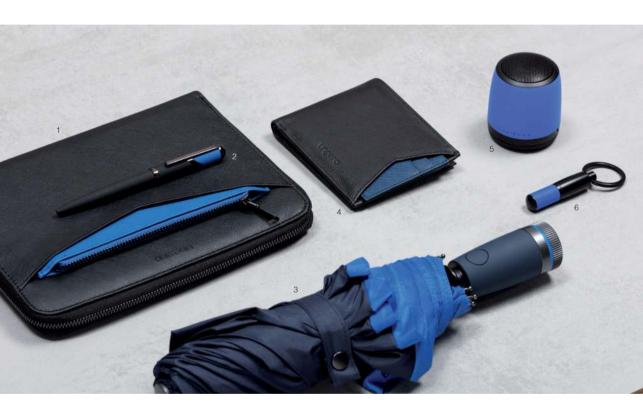

## SHADES OF BLUE

A pop of color never hurts, especially when the color is blue. From classical navy tones to dazzling color block shades, a touch of this color can be understated or daring, but is never out of style. An array of accessories in distinct shades of blue is available in the 2020 collection, from small leather goods to umbrellas.

- 1. Cosmo conference folder A5 blue ungaro UTM917N
- 2. Cosmo ballpoint pen blue ungaro USG9174N
- 3 . Gear pocket umbrella blue HUGO BOSS HUF007L
- 4. Cosmo card wallet blue ungaro ULW917N
- 5 . Gear Matrix speaker blue **HUGO BOSS** HAE007L
- 6 . Gear Matrix key ring blue H U G O B O S S HAK007L
- 7. Irving card holder blue CERRUTI 1881 NLC012N
- 8 . Irving card wallet blue CERRUTI 1881 NLW012N
- 9 · Thames ballpoint pen navy CERRUTI 1881 NSQ0134N
- 10. Irving folder A5 blue CERRUTI 1881 NDM012N
- 11. Irving key ring blue CERRUTI 1881 NAK012N
- $1\ 2$  . Contour ballpoint pen navy  $\ \text{-}\ \textbf{H}\ \textbf{U}\ \textbf{G}\ \textbf{O}\ \ \textbf{B}\ \textbf{O}\ \textbf{S}\ \textbf{S}\ \text{-}\ \ \text{HSH0054N}$
- $1\ 3$  . Contour conference folder A5 navy  $\,$   $\,$  H  $\,$  U  $\,$  G  $\,$  O  $\,$  B  $\,$  O  $\,$  S  $\,$   $\,$  HTM005N