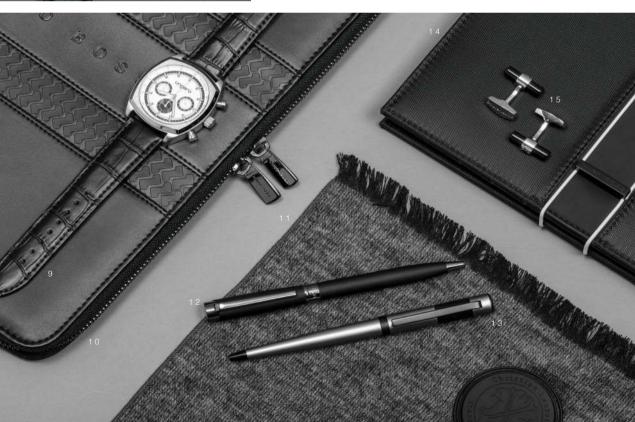

- 1. Taddeo folder A5 black ungaro UDM 029A
- 2 . Explore Brushed ballpoint pen black  $\,$   $\,$  H  $\,$  U  $\,$  G  $\,$  O  $\,$  B  $\,$  O  $\,$  S  $\,$  S  $\,$   $\,$  HST0034A
- 3 . Explore Brushed ballpoint pen khaki  $\mathbf{H}$   $\mathbf{U}$   $\mathbf{G}$   $\mathbf{O}$   $\mathbf{B}$   $\mathbf{O}$   $\mathbf{S}$   $\mathbf{S}$   $\mathbf{H}\mathbf{S}\mathbf{T}0034\mathbf{T}$
- 4 . Explore Brushed folder A5 grey  $\,$   $\,$  H U G O  $\,$  B O S S  $\,$  HDM003H  $\,$
- 5. Taddeo card holder black ungaro ULC 029A
- 6 . Andrea watch rosegold ungaro UMN896E
- 7 · Textuschronograph leather grey Christian Lacroix LMK770J
- 8 . Set Explore Brushed folder A5 & Explore Brushed ballpoint pen H U G O B O S S HPBM003
- 9. Taddeo chronograph chrome ungaro UMK029B
- 1~0 . Tire conference folder A5  $\,$   $\,$  H U G O  $\,$  B O S S  $\,$  HTM902  $\,$
- 11. Elementscarfgrey Christian Lacroix LFE825H