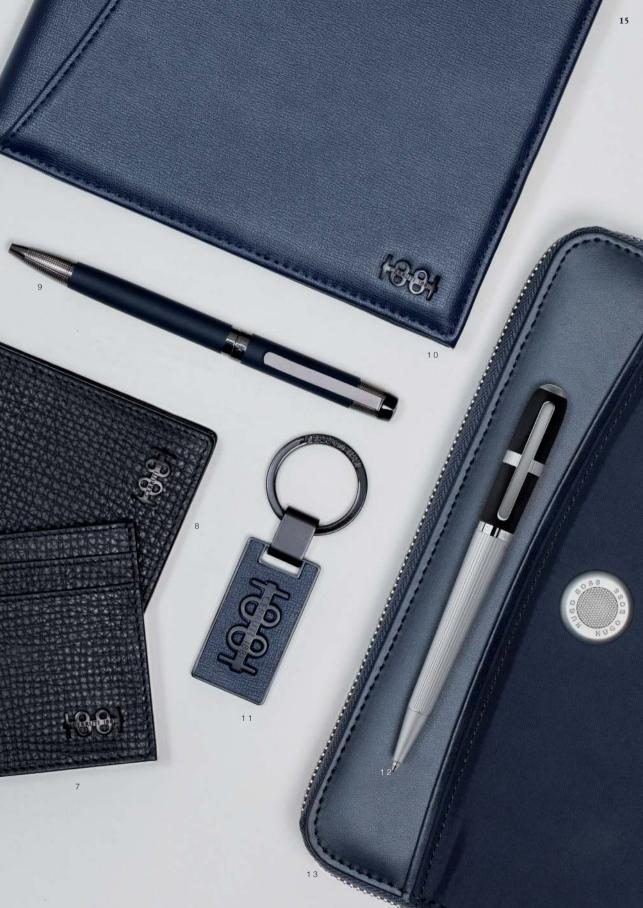

## SHADES OF BLUE

A pop of color never hurts, especially when the color is blue. From classical navy tones to dazzling color block shades, a touch of this color can be understated or daring, but is never out of style. An array of accessories in distinct shades of blue is available in the 2020 collection, from small leather goods to umbrellas.

- 1. Cosmo conference folder A5 blue ungaro UTM917N
- 2. Cosmo ballpoint pen blue ungaro USG9174N
- 3 . Gear pocket umbrella blue HUGO BOSS HUF007L
- 4. Cosmo card wallet blue ungaro ULW917N
- 5 . Gear Matrix speaker blue **HUGO BOSS** HAE007L
- 6 . Gear Matrix key ring blue H U G O B O S S HAK007L
- 7. Irving card holder blue CERRUTI 1881 NLC012N
- 8 . Irving card wallet blue CERRUTI 1881 NLW012N
- 9 · Thames ballpoint pen navy CERRUTI 1881 NSQ0134N
- 10. Irving folder A5 blue CERRUTI 1881 NDM012N
- 11. Irving key ring blue CERRUTI 1881 NAK012N
- $1\ 2$  . Contour ballpoint pen navy  $\ \text{-}\ \textbf{H}\ \textbf{U}\ \textbf{G}\ \textbf{O}\ \ \textbf{B}\ \textbf{O}\ \textbf{S}\ \textbf{S}\ \text{-}\ \ \text{HSH0054N}$
- $1\ 3$  . Contour conference folder A5 navy  $\,$   $\,$  H  $\,$  U  $\,$  G  $\,$  O  $\,$  B  $\,$  O  $\,$  S  $\,$   $\,$  HTM005N