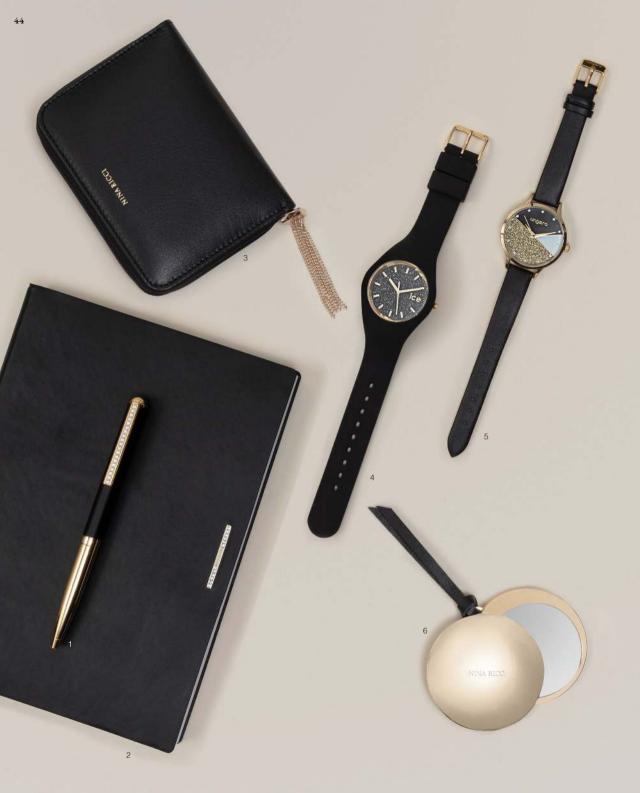

### **SEASONAL TONES**

Shade of blues, from sky tones to deep navy blues. Warmer tones from rich burgundies to minimal nudes. An array of functional accessories are derived from all those color trends, to mix and match and create elaborate, luxurious and trendy style universes.

- 1. Iris lady purse light blue cacharel CEL835M
- 2 . ICE glam pastel ice glam pastel-wind-medium grey,rose-gold ICE IGP417NU
- 3 . Victoire key ring navy cacharel CAK836N
- 4. Victoire dressing-case navy cacharel CTC836N
- 5 . Fermoir note pad A6 marine NINA RICCI RNM732N
- 6 . Pia scarf navy  $\,$   $\,$  UFE027N  $\,$
- 7 . Echappée ballpoint pen marine NINA RICCI RSU7304N