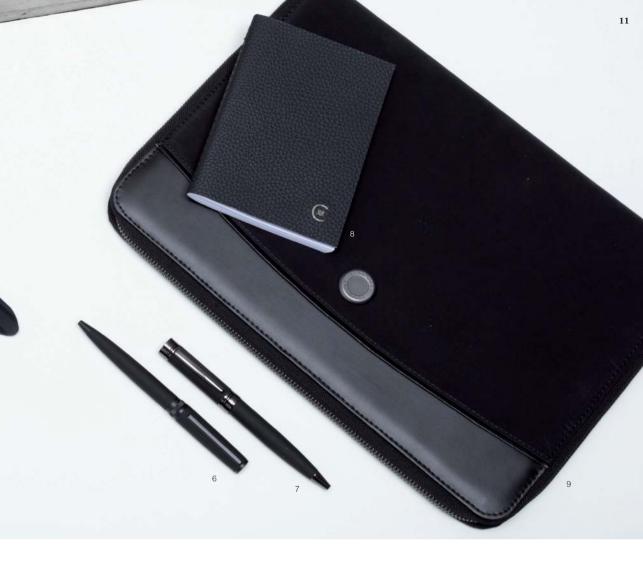

- 1. Taddeo folder A5 black ungaro UDM 029A
- 2 . Explore Brushed ballpoint pen black  $\,$   $\,$  H  $\,$  U  $\,$  G  $\,$  O  $\,$  B  $\,$  O  $\,$  S  $\,$  S  $\,$   $\,$  HST0034A
- 3 . Explore Brushed ballpoint pen khaki  $\mathbf{H}$   $\mathbf{U}$   $\mathbf{G}$   $\mathbf{O}$   $\mathbf{B}$   $\mathbf{O}$   $\mathbf{S}$   $\mathbf{S}$   $\mathbf{H}\mathbf{S}\mathbf{T}0034\mathbf{T}$
- 4 . Explore Brushed folder A5 grey  $\,$   $\,$  H U G O  $\,$  B O S S  $\,$  HDM003H  $\,$
- 5. Taddeo card holder black ungaro ULC 029A
- 6 . Andrea watch rosegold ungaro UMN896E
- 7 · Textuschronograph leather grey Christian Lacroix LMK770J
- 8 . Set Explore Brushed folder A5 & Explore Brushed ballpoint pen H U G O B O S S HPBM003
- 9. Taddeo chronograph chrome ungaro UMK029B
- 1~0 . Tire conference folder A5  $\,$   $\,$  H U G O  $\,$  B O S S  $\,$  HTM902  $\,$
- 11. Elementscarfgrey Christian Lacroix LFE825H