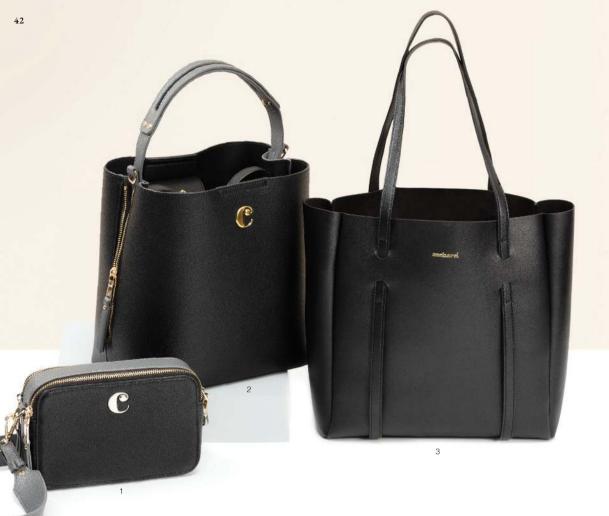

### IN THE BAG

Women handbags are a fashion statement that can either make or break a silhouette. Explore a beautiful range of handbags, in a wide variety of sizes and shapes, luxurious vegan textures and vivid colors. Fall in love with a selection of the sweetest arm candy you can find, to keep your essential with you at all time.

- 1 . Montmartre shopping bag taupe  $\,$   $\,$   $\boldsymbol{cacharel}\,$   $\,$  CTS936X
- 2 . Hortense bowling bag large navy **cacharel** CTX034N
- 3 . Garance camera bag light grey **cacharel** CTW036K
- 4 . Tuilerie lady bag light blue **cacharel** CTW837M
- 5 . Madeleine lady bag beige **cacharel** CTW937X
- 6 . Victoire lady bag navy  $\,$   $\,$   $\boldsymbol{cacharel}\,$   $\,$  CTW836N  $\,$
- 7 . Garance bucket bag taupe **cacharel** CTX036Y