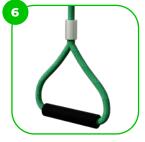

The clamp system allows for easy assembly and extreme stability.

Steel ropes with a 16 mm diameter, galvanized and sheathed in nylon, are joined using connectors made of plastic. These ropes are UV radiation, abrasion, and rot-resistant.