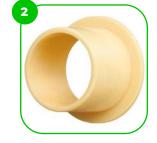

The device is fitted with composite bearings that are weather-resistant. The bearing does not require regular maintenance.

The connecting elements are fastened with vandal-proof stainless steel screws and nuts. The ends of the bars and posts are sealed with injection-moulded plastic caps.