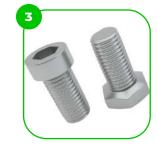

The device is fitted with composite bearings that are weather-resistant. The bearing does not require regular maintenance.

The connecting elements are fastened with vandal-proof stainless steel screws and nuts. The ends of the bars and posts are sealed with injection-moulded plastic caps.