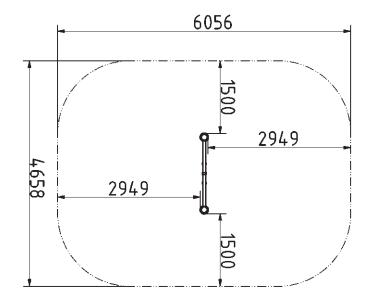

## **Technical specification**

| • | Safety surfice area                                      | Around 1, | 5 m |
|---|----------------------------------------------------------|-----------|-----|
|   | Net weight                                               |           |     |
| • | Material                                                 |           | S23 |
|   | Critic fall height                                       |           |     |
|   | Color options                                            |           |     |
|   | For more color options, discuss with your sales represen |           |     |
| 1 |                                                          |           |     |