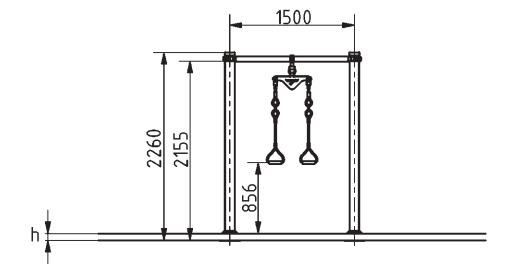

# Suspension Trainer 1500 930

The Suspension Trainer 1500 930 stands as a multifaceted piece of fitness equipment, primed for a well-rounded physical regimen. With a column distance reaching 1500 mm and ropes precisely extending to 930 mm, it supports two individuals, facilitating a broad range of exercises that capitalize on body weight, from strength drills to flexibility sessions.

## **Technical specification**

| • | Safety surfice area                                      | Around 1, | 5 m |
|---|----------------------------------------------------------|-----------|-----|
|   | Net weight                                               |           |     |
| • | Material                                                 |           | S23 |
|   | Critic fall height                                       |           |     |
|   | Color options                                            |           |     |
|   | For more color options, discuss with your sales represen |           |     |
| 1 |                                                          |           |     |