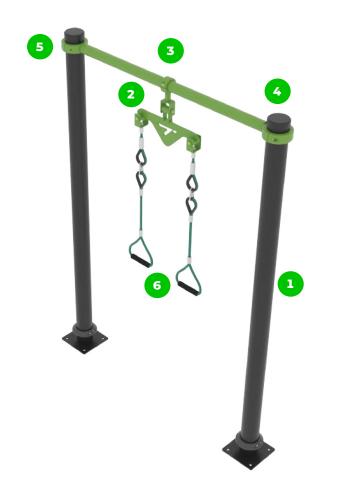

# Suspension Trainer 1500 930

The Suspension Trainer 1500 930 stands as a multifaceted piece of fitness equipment, primed for a well-rounded physical regimen. With a column distance reaching 1500 mm and ropes precisely extending to 930 mm, it supports two individuals, facilitating a broad range of exercises that capitalize on body weight, from strength drills to flexibility sessions.

## Material specification

The element is made of high quality S235 steel, which has been cleaned via sandblasting. A corrosion resistant powder coating finish is then applied. Also available with galvanized surface for even greater protection and longevity!

The device is fitted with composite bearings that are weather-resistant. The bearing does not require regular maintenance.

The connecting elements are fastened with vandal-proof stainless steel screws and nuts. The ends of the bars and posts are sealed with injection-moulded plastic caps.

The clamp system allows for easy assembly and extreme stability.

Steel ropes with a 16 mm diameter, galvanized and sheathed in nylon, are joined using connectors made of plastic. These ropes are UV radiation, abrasion, and rot-resistant.