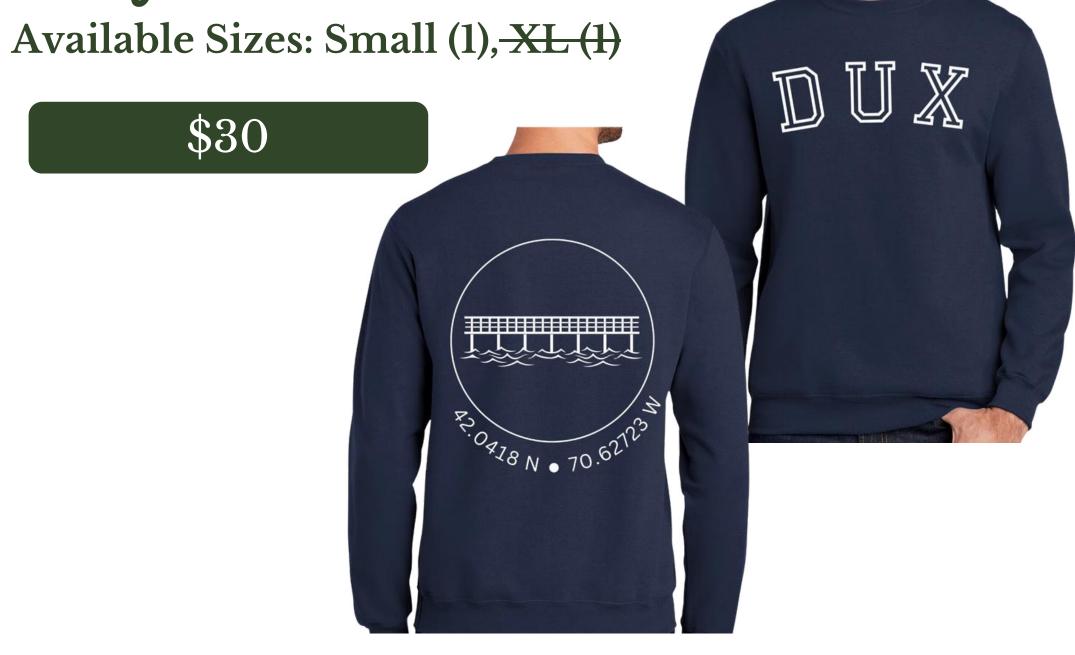

#### $\mathbf{D}\mathbf{U}\mathbf{X} \mathbf{S}\mathbf{W} \mathbf{E}\mathbf{A}\mathbf{I}\mathbf{S}\mathbf{\Pi}\mathbf{I}\mathbf{K}\mathbf{I} \mathbf{N}\mathbf{A}\mathbf{V}\mathbf{I} \dots \dots \mathbf{P}\mathbf{S}\mathbf{U}$

### Navy Crewneck Sweatshirt

SALE!

\$10

Available Sizes: <del>Youth Small (1), Youth Medium (1)</del> <u>Youth XL (1 - same as AS)</u>

<u>Adult</u> Small (1), <u>Adult</u> Medium (1), <del>Adult Large (1)</del>