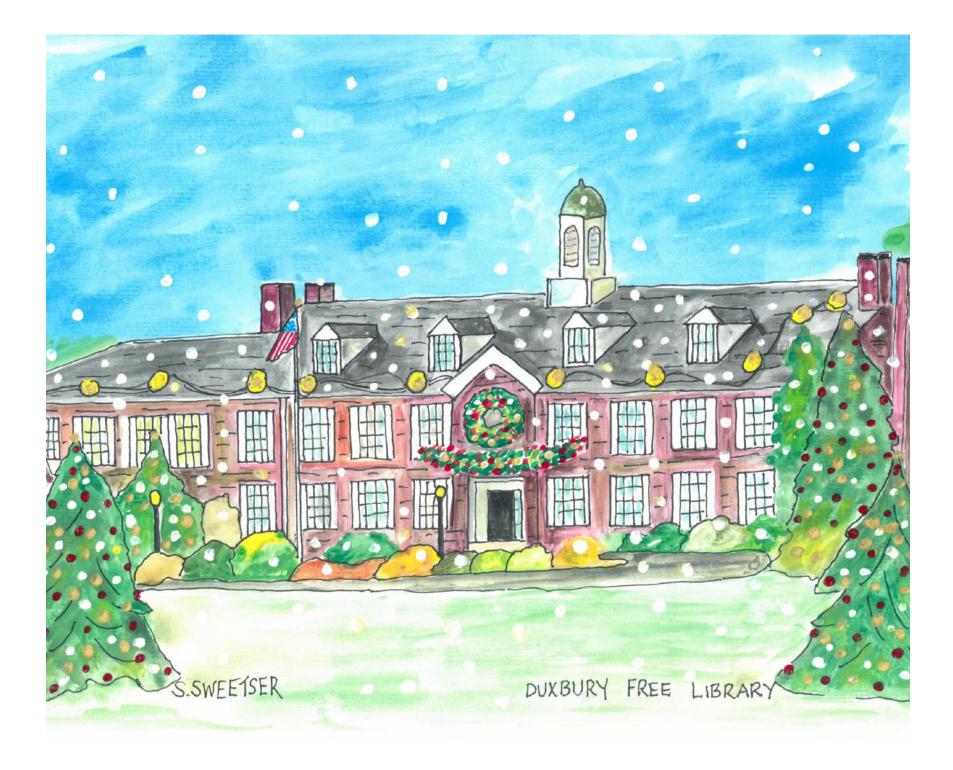

# STATIONER WATERCOLOR

★ Horizontal, Folded Card with Envelope
★ Printed on thick weight, felt paper that
looks like textured watercolor paper
★ Image on front, blank inside
★ Created for the FOL by Sandy Sweetser!