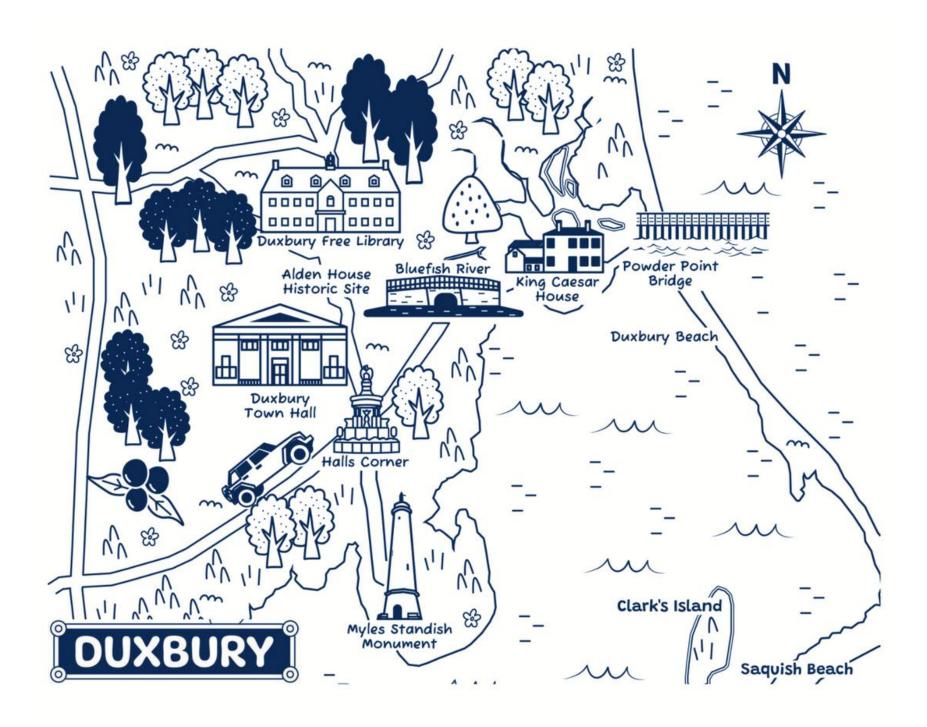

# STATIONERY MAP OF DUXBURY

- ★ Horizontal Flat Card with Envelope
- ★ Printed on thick weight, smooth paper
- ★ Navy blue print
- ★ Image on front, blank on back

5 Pack for \$20