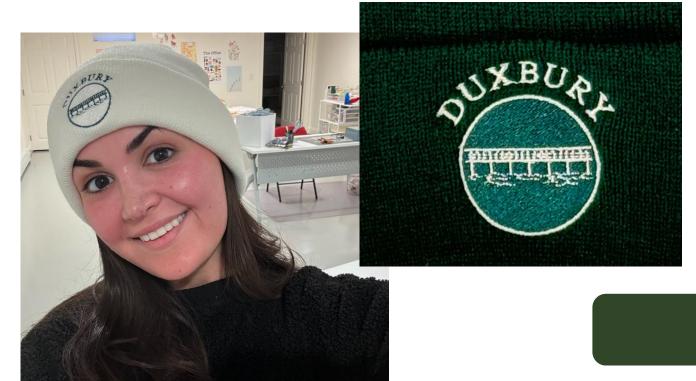

#### Powder Point Beanies

**★** White or Green, fleece-lined cozy beanies

\$28

 $\star$  Amazing detailed embroidery on these of

the Powder Point Bridge!

\$20

★One size fits all!