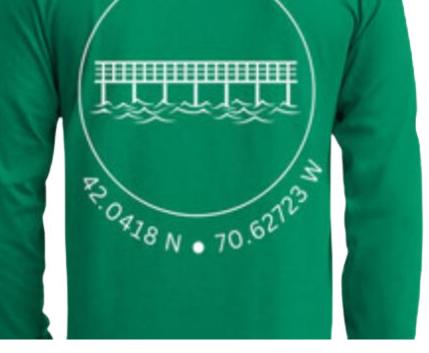

#### $\mathbf{D}\mathbf{U}\mathbf{X} \mathbf{S}\mathbf{W} \mathbf{E}\mathbf{A}\mathbf{I}\mathbf{S}\mathbf{\Pi}\mathbf{I}\mathbf{K}\mathbf{I} \mathbf{N}\mathbf{A}\mathbf{V}\mathbf{I} \dots \dots \mathbf{P}\mathbf{S}\mathbf{U}$

#### DUX LONG-SLEEVE TEE.....\$10