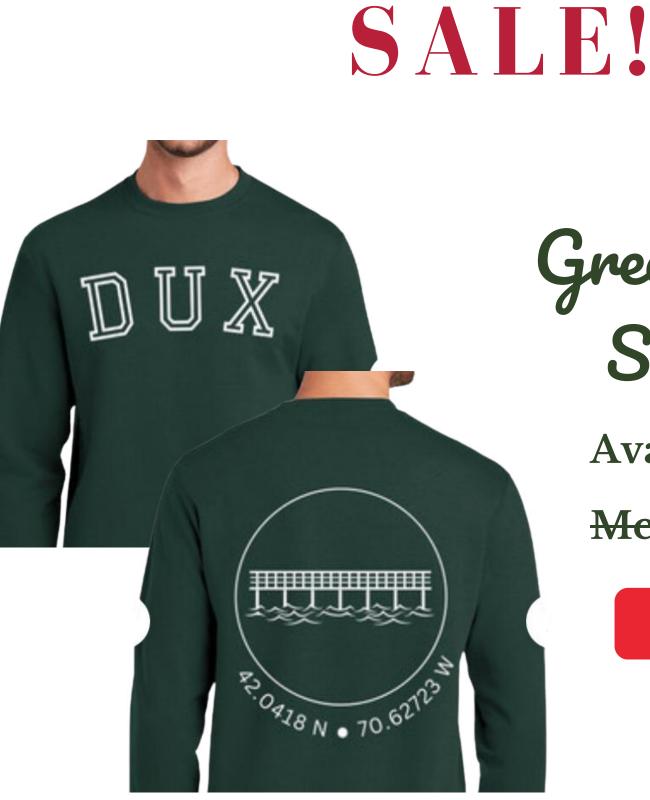

#### $\mathbf{D}\mathbf{U}\mathbf{X} \mathbf{S}\mathbf{W} \mathbf{E}\mathbf{A}\mathbf{I}\mathbf{S}\mathbf{\Pi}\mathbf{I}\mathbf{K}\mathbf{I} \mathbf{N}\mathbf{A}\mathbf{V}\mathbf{I} \dots \dots \mathbf{P}\mathbf{S}\mathbf{U}$

### Navy Crewneck Sweatshirt

SALE!

\$10

Available Sizes: <del>Youth Small (1), Youth Medium (1)</del> <u>Youth XL (1 - same as AS)</u>

<u>Adult</u> Small (1), <u>Adult</u> Medium (1), <del>Adult Large (1)</del>