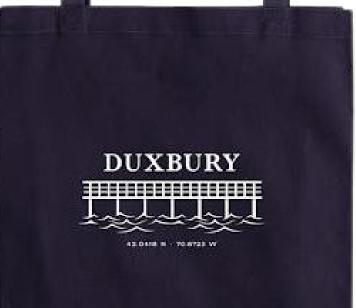

8

 $\star$  Amazing detailed embroidery on these of

the Powder Point Bridge!

\$20

★One size fits all!



# STATIONER WATERCOLOR



★ Horizontal, Folded Card with Envelope
★ Printed on thick weight, felt paper that
looks like textured watercolor paper
★ Image on front, blank inside
★ Created for the FOL by Sandy Sweetser!

5 Pack for \$20

# STATIONERY MAP OF DUXBURY



- ★ Horizontal Flat Card with Envelope
- ★ Printed on thick weight, smooth paper
- ★ Navy blue print
- ★ Image on front, blank on back

5 Pack for \$20

# STATIONER VINTAGE STYLE



# ★ Quad-Fold Stationery with Envelope ★ Vintage design and warm colored paper ★ Image on front, small vintage text on back

#### 10 Pack for \$10





**Available Sizes:** 

Medium (1), Large (1)

SOLD OUT

### Navy Crewneck Sweatshirt







SALE!



\$10







Available Sizes: <del>Youth Small (1), Youth Medium (1)</del> <u>Youth XL (1 - same as AS)</u>

<u>Adult</u> Small (1), <u>Adult</u> Medium (1), <del>Adult Large (1)</del>



### Magic Scratch, Bookmarks ★ Magic Scratch, draw your own bookmark! ★ Includes 4 bookmarks, 4 pieces of ribbon, and 4 wooden drawing tools ★ Gift ready!

SMALL ADD-IN

4 Pack for \$4

Duxbury Dragon Sticker

★ Large 3x3 stickers for a laptop,

water bottle, or anywhere else!





### Special Edition Bookmark

#### An easy way to show your support!