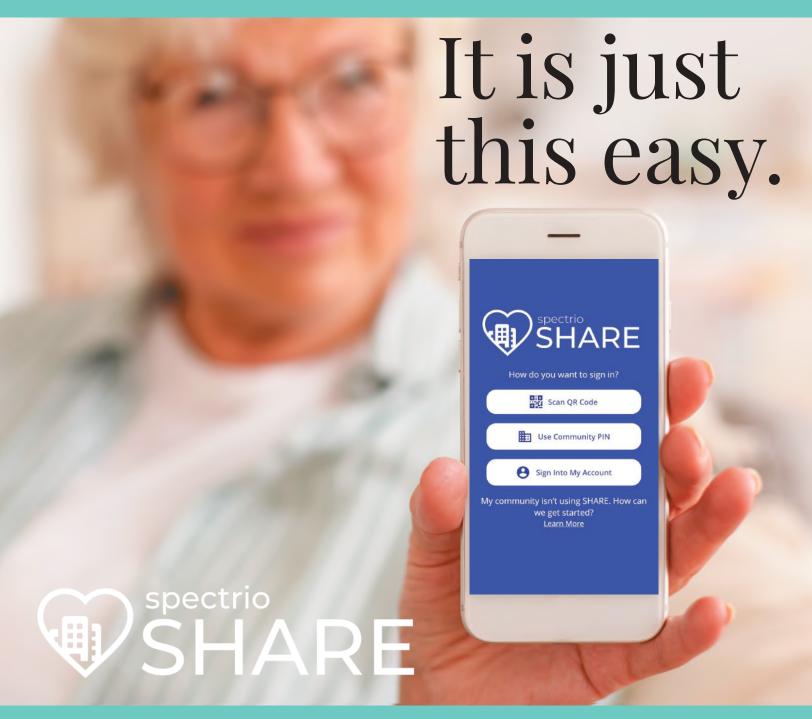

The SHARE app allows families, residents and team members to see what's going on in our community to stay connected and up-to-date on activities, menus, announcements, pictures, and so much more.

Scan the QR code to download the app and stay connected. This app is available for all residents and loved ones at our community. Contact our community to learn more and get access.