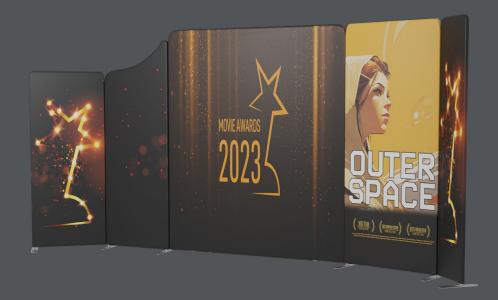

# IMAGE WALLS FOR EVENTS

The use of large-format graphics is particularly suited to the world of events and promotions.

## RECONFIGURABLE EXHIBITION STANDS

Easy to transport and assemble, Modulate  $\ ^{\mathbb{M}}$  frames can be used to create a stand.

Modulate $^{\mathbf{m}}$  offers the freedom to redesign your stand as many times as you want, guaranteeing an excellent return on your investment.