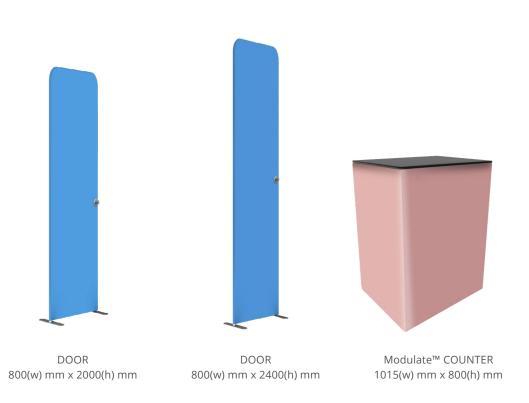

The different structures are classified according to their width or shape. The colour of the module corresponds to the coding system on the structure. The range also includes a counter. Connect 2 or more counters to create a large countertop.

#### SCALABLE STRUCTURES

To add greater versatility to your Modulate  $^{\text{TM}}$  structures, you can add a 400mm tubular extension, allowing you to change the height of your frame from 2000 mm to 2400 mm.

Easily inserted between two sections, this extension allows you to use the same frame at two different heights.

Units come with rounded top edges as standard, but can be upgraded to square corners for a contemporary look. \*