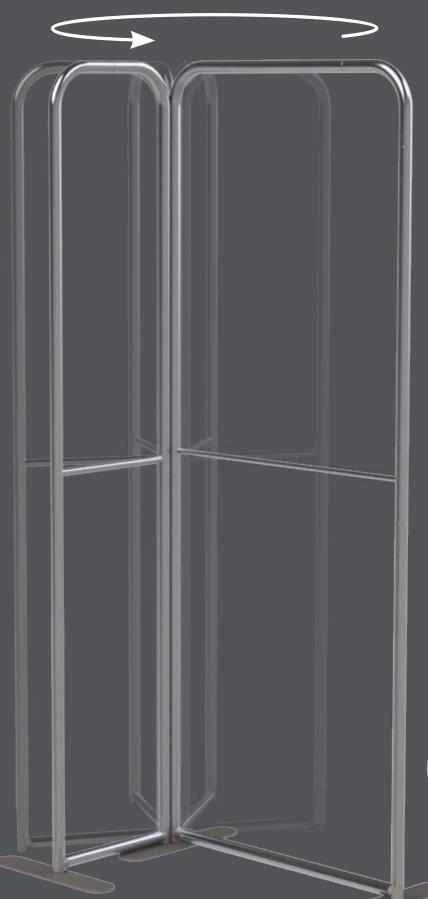

#### MAGLINK CONNECTORS: SIMPLE, FAST AND RECONFIGURABLE

Get creative by combining the different sizes and shapes of Modulate™ frames.

Thanks to the exclusive patented MagLink magnetic system built into the structure, you can connect the frames by simply touching them together.

Simply position the frames at your desired angle

360° MagLink system. Each structure includes 4 magnets that allow you to connect the frames together without any need for tools.