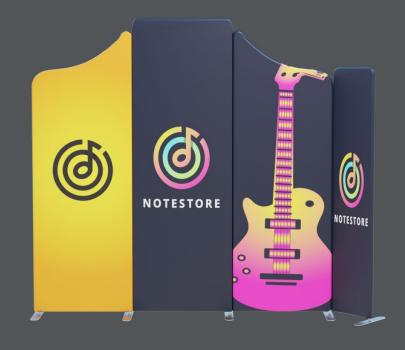

### RETAIL SOLUTIONS

The versatility and variety of Modulate  $^{\text{\tiny{M}}}$  frames make them the ideal choice for decorating interior spaces.

The same frames can be arranged in different ways to redesign your POS advertising.

# WINDOW AND POS ADVERTISING

Attract greater attention to your shopfronts and windows.

Modulate<sup>™</sup> offers a range of excellent solutions for organising retail spaces, allowing you to refresh your message and play with the available display space.