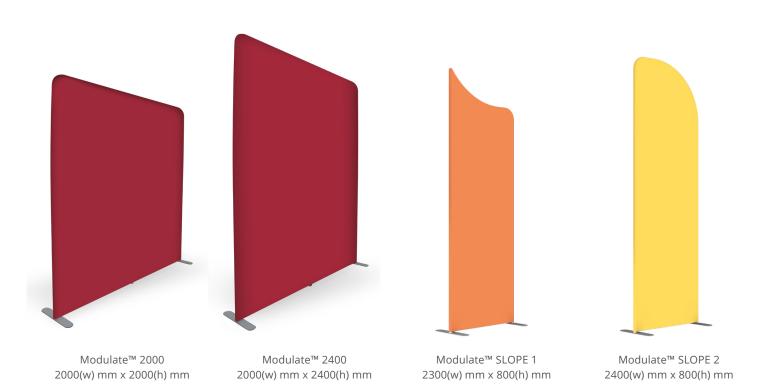

These modules can be used by themselves or combined to create hundreds of possible configurations. Units come with rounded top edges as standard, but can be upgraded to square corners for a contemporary look.\*

The different structures are classified according to their width or shape. The colour of the module corresponds to the coding system on the structure. The range also includes a counter. Connect 2 or more counters to create a large countertop.

#### SCALABLE STRUCTURES

To add greater versatility to your Modulate  $^{\text{TM}}$  structures, you can add a 400mm tubular extension, allowing you to change the height of your frame from 2000 mm to 2400 mm.

Easily inserted between two sections, this extension allows you to use the same frame at two different heights.

Units come with rounded top edges as standard, but can be upgraded to square corners for a contemporary look. \*