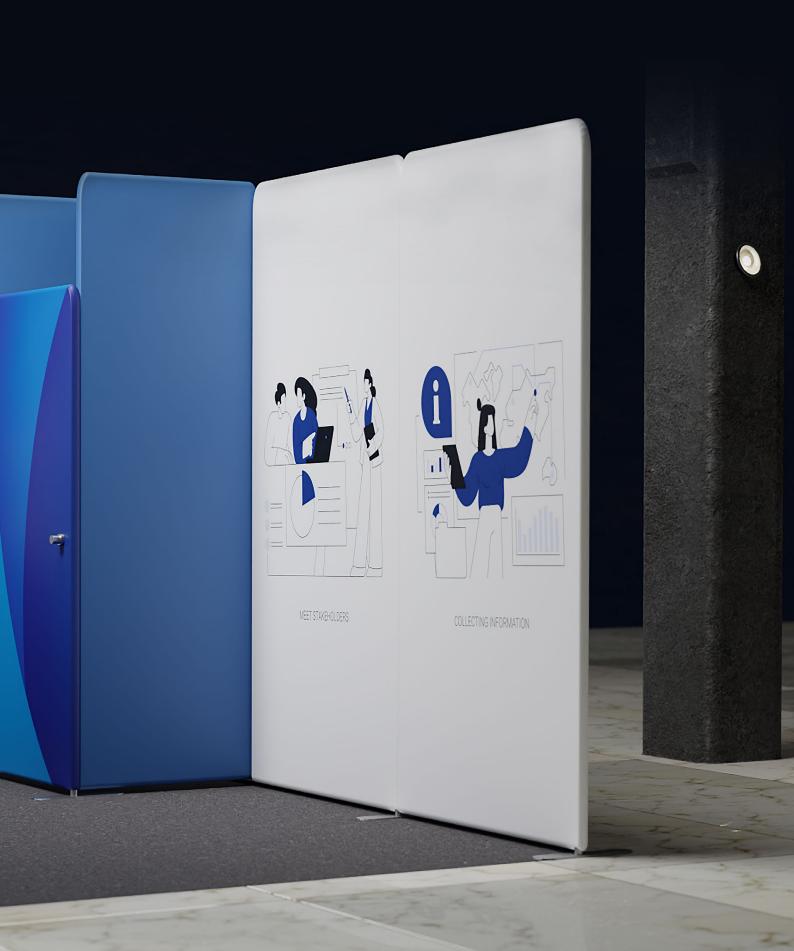

#### CREATING WORKSPACES

Creating simple private reception spaces, partitions or office spaces with the Modulate™ frames.

The large customisable surfaces can also be used for decoration as well as brand communication.