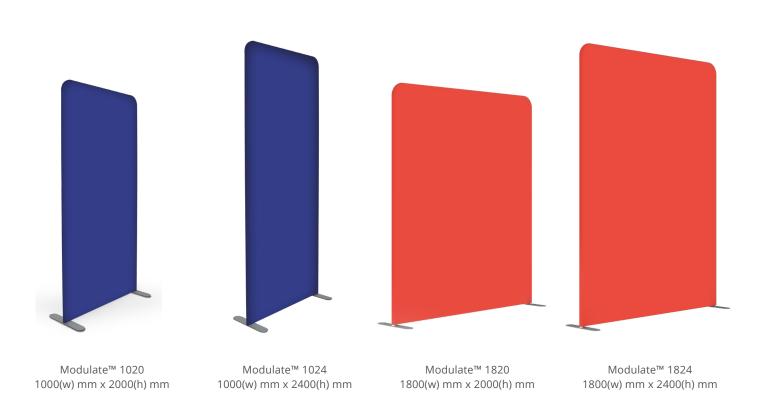

These modules can be used by themselves or combined to create hundreds of possible configurations. Units come with rounded top edges as standard, but can be upgraded to square corners for a contemporary look.\*

The different structures are classified according to their width or shape. The colour of the module corresponds to the coding system on the structure. The range also includes a counter. Connect 2 or more counters to create a large countertop.

#### SCALABLE STRUCTURES

To add greater versatility to your Modulate  $^{\text{TM}}$  structures, you can add a 400mm tubular extension, allowing you to change the height of your frame from 2000 mm to 2400 mm.

Easily inserted between two sections, this extension allows you to use the same frame at two different heights.

Units come with rounded top edges as standard, but can be upgraded to square corners for a contemporary look. \*