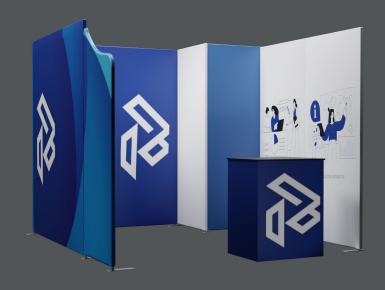

The different structures are classified according to their width or shape. The colour of the module corresponds to the coding system on the structure. The range also includes a counter. Connect 2 or more counters to create a large countertop.

## RECONFIGURABLE EXHIBITION STANDS

Easy to transport and assemble, Modulate  $\ ^{\mathbb{M}}$  frames can be used to create a stand.

Modulate $^{\mathbf{m}}$  offers the freedom to redesign your stand as many times as you want, guaranteeing an excellent return on your investment.