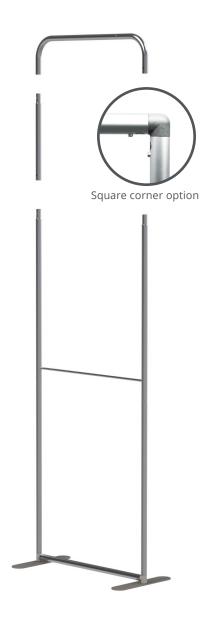

#### SCALABLE STRUCTURES

To add greater versatility to your Modulate  $^{\text{TM}}$  structures, you can add a 400mm tubular extension, allowing you to change the height of your frame from 2000 mm to 2400 mm.

Easily inserted between two sections, this extension allows you to use the same frame at two different heights.

Units come with rounded top edges as standard, but can be upgraded to square corners for a contemporary look. \*

<sup>\*</sup>Not available with squared top corners.