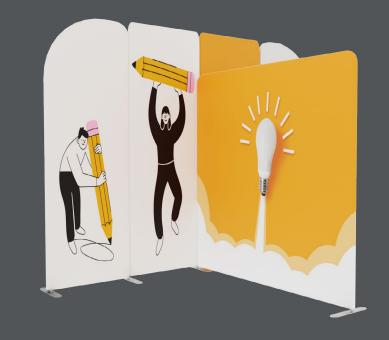

### RECONFIGURABLE EXHIBITION SPACE

THE ORIGINAL MAGNETIC SOLUTION

#### SCALABLE STRUCTURES

To add greater versatility to your Modulate  $^{\text{TM}}$  structures, you can add a 400mm tubular extension, allowing you to change the height of your frame from 2000 mm to 2400 mm.

## RECONFIGURABLE EXHIBITION STANDS

Easy to transport and assemble, Modulate  $\ ^{\mathbb{M}}$  frames can be used to create a stand.

Modulate $^{\mathbf{m}}$  offers the freedom to redesign your stand as many times as you want, guaranteeing an excellent return on your investment.