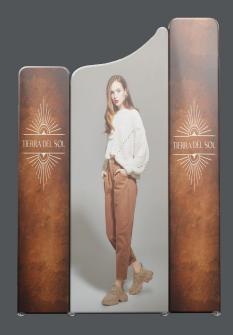

#### THE ORIGINAL MAGNETIC SOLUTION

 $\mathsf{TM}$ 

<sup>\*</sup>Not available with squared top corners.

Modulate™ includes 14 aluminium tubular frames (Ø30 mm) that can be used with double-sided printed textile graphics.

These modules can be used by themselves or combined to create hundreds of possible configurations. Units come with rounded top edges as standard, but can be upgraded to square corners for a contemporary look.\*

## RECONFIGURABLE EXHIBITION STANDS

Easy to transport and assemble, Modulate  $\ ^{\mathbb{M}}$  frames can be used to create a stand.

Modulate $^{\mathbf{m}}$  offers the freedom to redesign your stand as many times as you want, guaranteeing an excellent return on your investment.