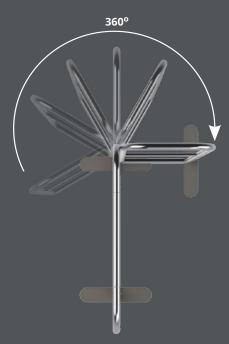

#### MAGLINK CONNECTORS: SIMPLE, FAST AND RECONFIGURABLE

Get creative by combining the different sizes and shapes of Modulate™ frames.

Thanks to the exclusive patented MagLink magnetic system built into the structure, you can connect the frames by simply touching them together.

Simply position the frames at your desired angle

360° MagLink system. Each structure includes 4 magnets that allow you to connect the frames together without any need for tools.