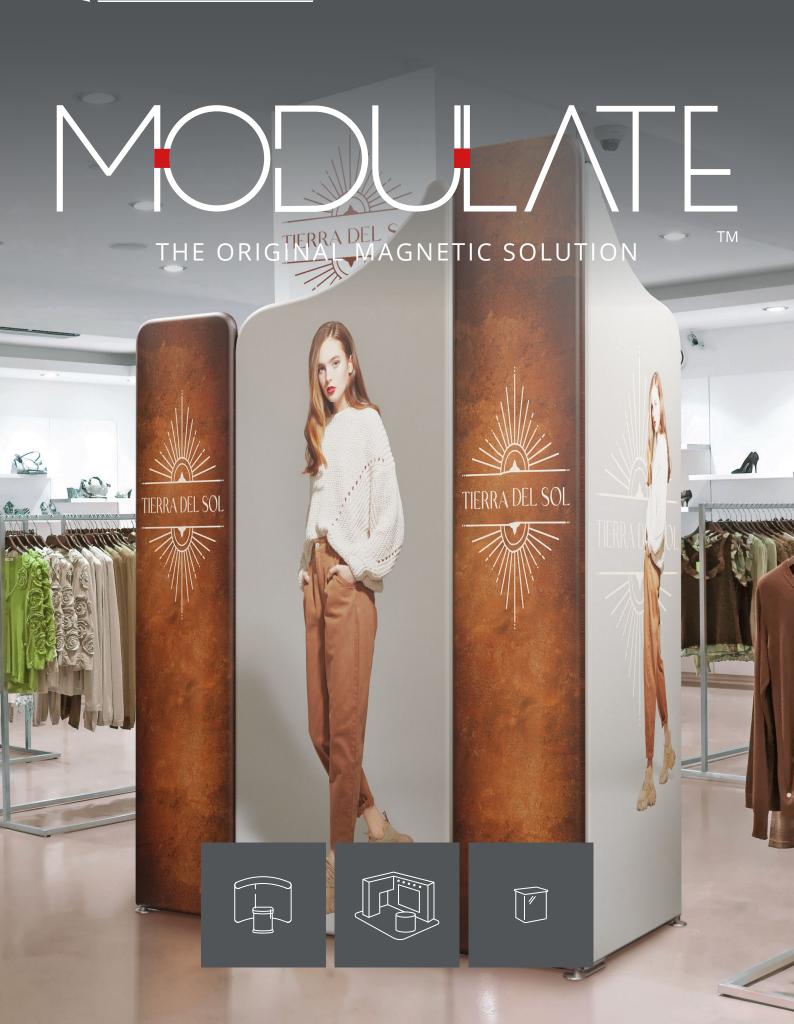

# MODULATE

#### THE ORIGINAL MAGNETIC SOLUTION

 $\mathsf{TM}$ 

<sup>\*</sup>Not available with squared top corners.

Modulate™ includes 14 aluminium tubular frames (Ø30 mm) that can be used with double-sided printed textile graphics.

### RECONFIGURABLE EXHIBITION SPACE

THE ORIGINAL MAGNETIC SOLUTION