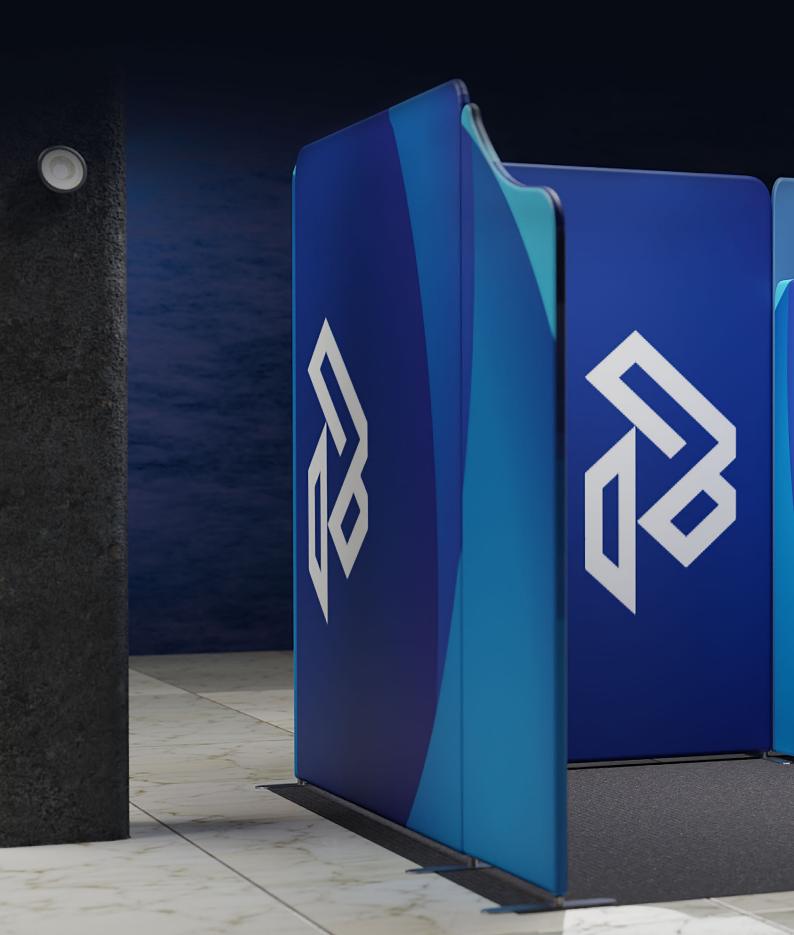

#### MAGLINK CONNECTORS: SIMPLE, FAST AND RECONFIGURABLE

Get creative by combining the different sizes and shapes of Modulate™ frames.

Thanks to the exclusive patented MagLink magnetic system built into the structure, you can connect the frames by simply touching them together.

Simply position the frames at your desired angle

360° MagLink system. Each structure includes 4 magnets that allow you to connect the frames together without any need for tools.