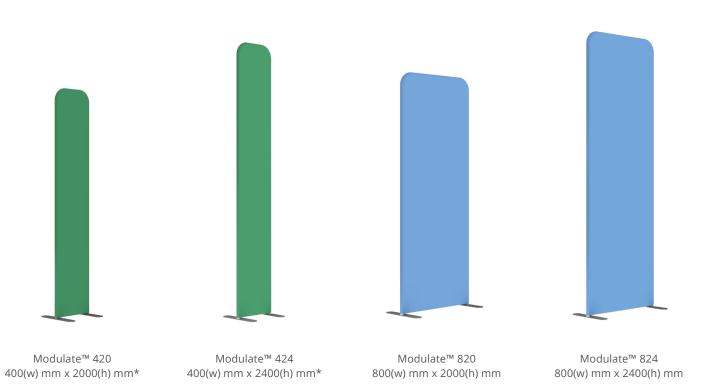

These modules can be used by themselves or combined to create hundreds of possible configurations. Units come with rounded top edges as standard, but can be upgraded to square corners for a contemporary look.\*

The different structures are classified according to their width or shape. The colour of the module corresponds to the coding system on the structure. The range also includes a counter. Connect 2 or more counters to create a large countertop.

#### SCALABLE STRUCTURES

To add greater versatility to your Modulate  $^{\text{TM}}$  structures, you can add a 400mm tubular extension, allowing you to change the height of your frame from 2000 mm to 2400 mm.

Easily inserted between two sections, this extension allows you to use the same frame at two different heights.

Units come with rounded top edges as standard, but can be upgraded to square corners for a contemporary look. \*