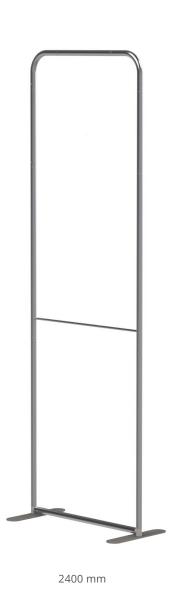

#### SCALABLE STRUCTURES

To add greater versatility to your Modulate  $^{\text{TM}}$  structures, you can add a 400mm tubular extension, allowing you to change the height of your frame from 2000 mm to 2400 mm.

Easily inserted between two sections, this extension allows you to use the same frame at two different heights.

Units come with rounded top edges as standard, but can be upgraded to square corners for a contemporary look. \*