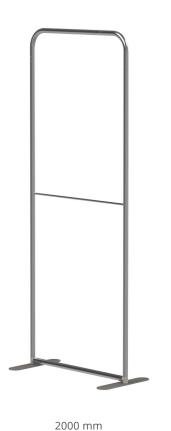

#### THE ORIGINAL MAGNETIC SOLUTION

 $\mathsf{TM}$ 

<sup>\*</sup>Not available with squared top corners.

Modulate™ includes 14 aluminium tubular frames (Ø30 mm) that can be used with double-sided printed textile graphics.

These modules can be used by themselves or combined to create hundreds of possible configurations. Units come with rounded top edges as standard, but can be upgraded to square corners for a contemporary look.\*

The different structures are classified according to their width or shape. The colour of the module corresponds to the coding system on the structure. The range also includes a counter. Connect 2 or more counters to create a large countertop.