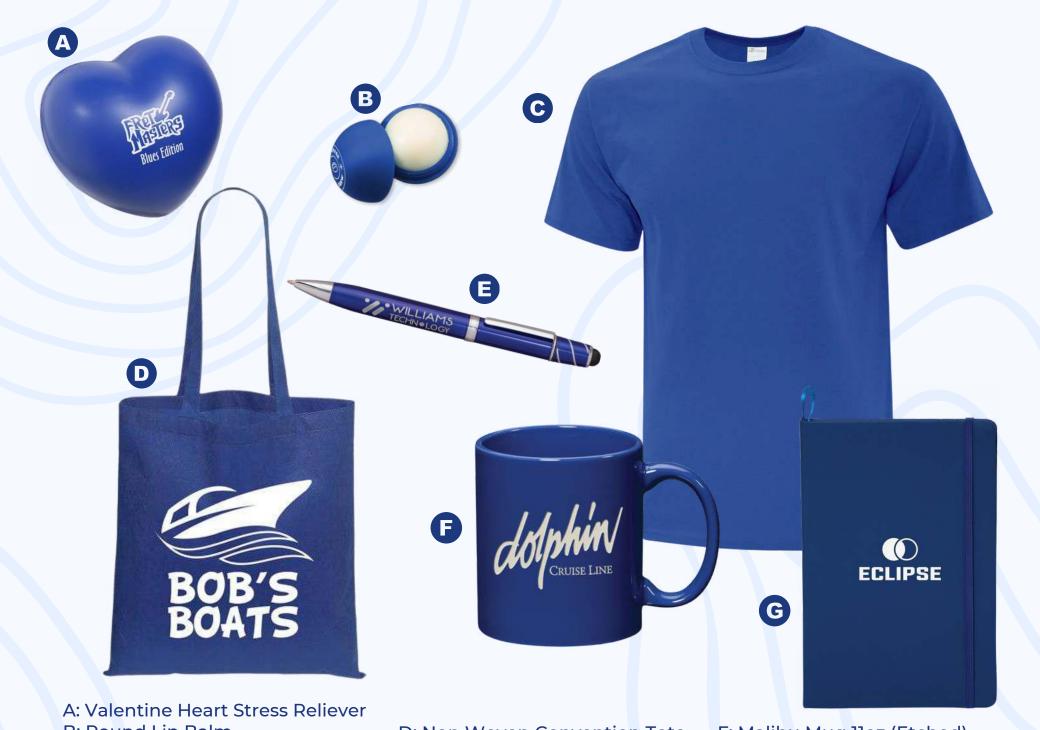

B: Round Lip Balm

C: ATC Everyday Cotton Tee

D: Non Woven Convention Tote E: Fidget Spinner Pen

F: Malibu Mug 11oz (Etched)
G: King Edward Large Journal

A: Debossed Inkfill Wristbands

B: Brain Shaped Stress Reliever