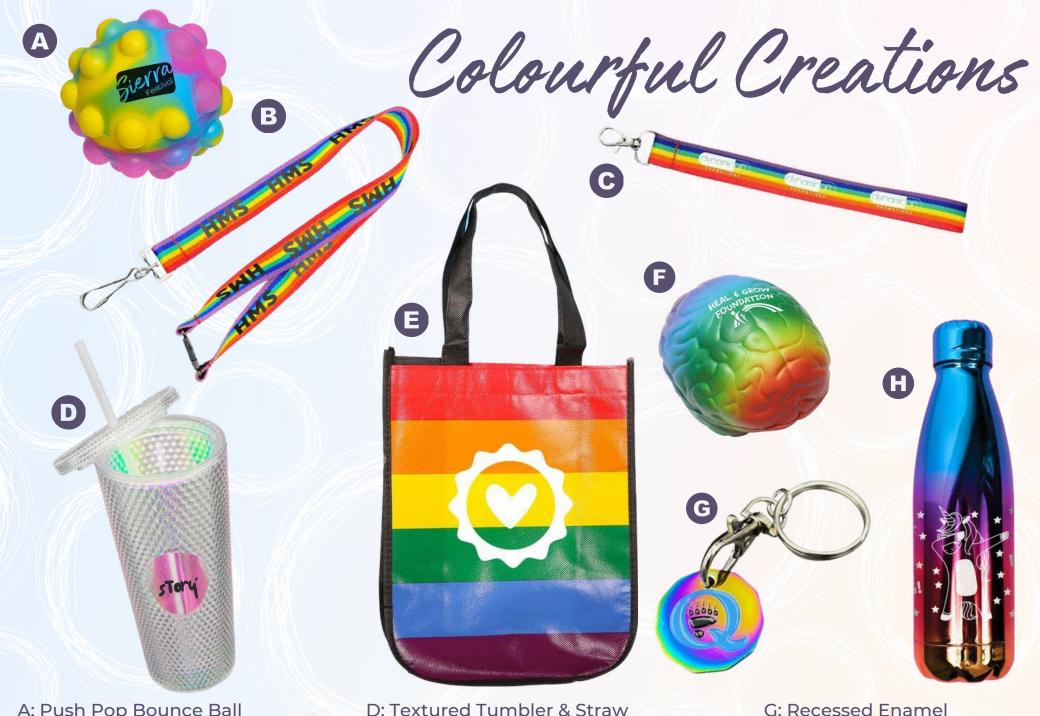

B: Fidget Spinner Pen

C: ATC Everyday Cotton Tee

D: King Edward Large Journal

E: Sandy Banks Sunglasses

F: Aloha Economy Drawstring Bag

G: Summit Stainless Steel Bottle H: Custom Air Fresheners

A: Push Pop Bounce Ball

**B: Printed Rainbow Lanyards** 

C: Printed Rainbow Wrist Lanyards

E: Recycled Fashion Tote

F: Rainbow Brain Shaped Stress Reliever

**Shopping Cart Tokens** H: Rockit Shine 500mL Bottle

A: Star Stress Reliever
B: Moulded & Polished Keyrings