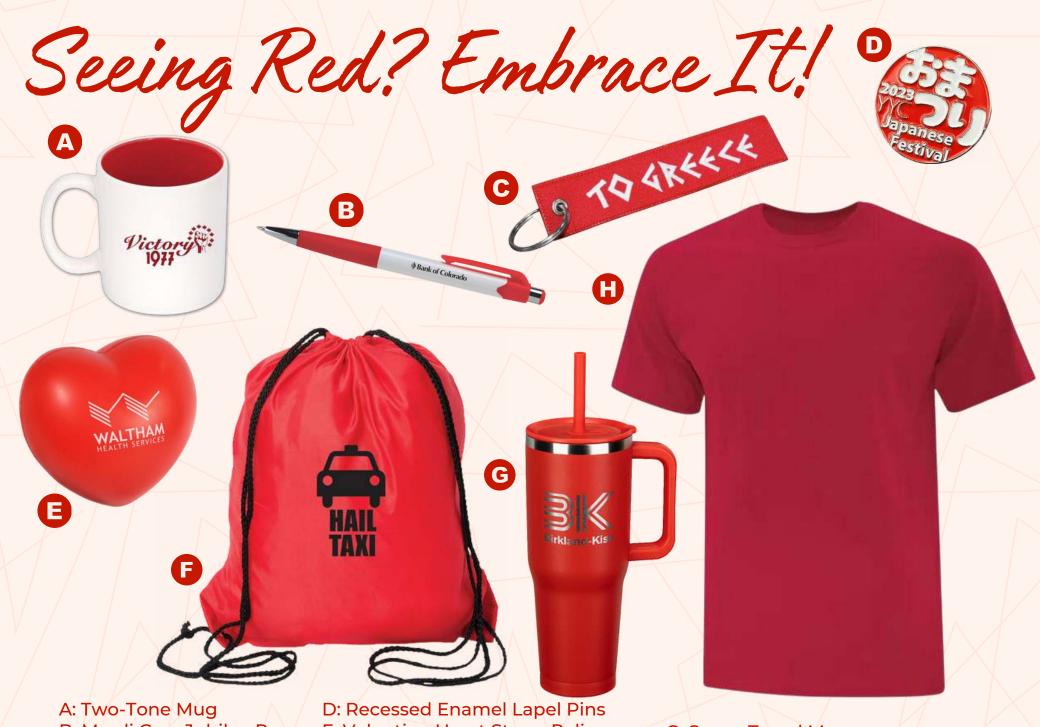

D: King Edward Large Journal E: Recycled Fashion Tote

F: Black Veil Tritan Sports Bottle G: Largo Sunglasses

B: Mardi Gras Jubilee Pen

C: Jet Tags

E: Valentine Heart Stress Reliever

F: Aloha Economy Drawstring Bag