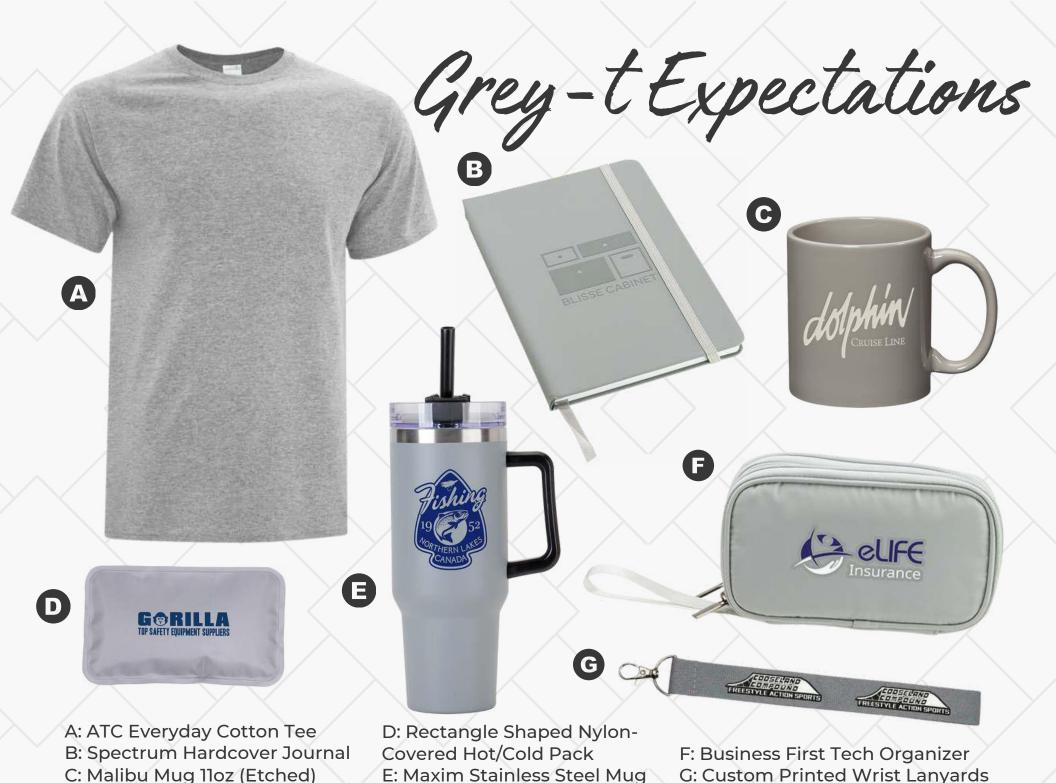

D: King Edward Large Journal E: Recycled Fashion Tote

F: Black Veil Tritan Sports Bottle G: Largo Sunglasses

B: Mardi Gras Jubilee Pen

C: Jet Tags

E: Valentine Heart Stress Reliever

F: Aloha Economy Drawstring Bag

G: Senso Travel Mug

H: ATC Everyday Cotton Tee

B: Yoga Mat

C: Rockit Clear Bottle

D: Jet Tags

E: Aloha Economy Drawstring Bag

F: Round Hot/Cold Pack G: Mardi Gras Jubilee Pen

A: Evora Ceramic & Cork Mug