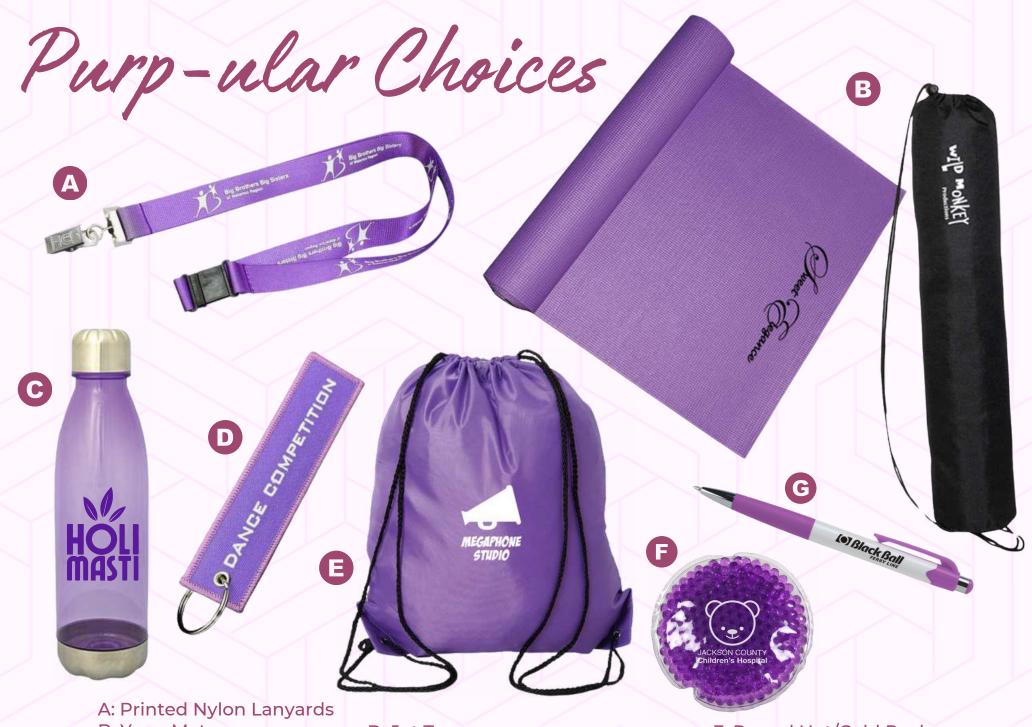

G: Senso Travel Mug

H: ATC Everyday Cotton Tee

B: Yoga Mat

C: Rockit Clear Bottle

D: Jet Tags

E: Aloha Economy Drawstring Bag

F: Round Hot/Cold Pack G: Mardi Gras Jubilee Pen

A: Evora Ceramic & Cork Mug