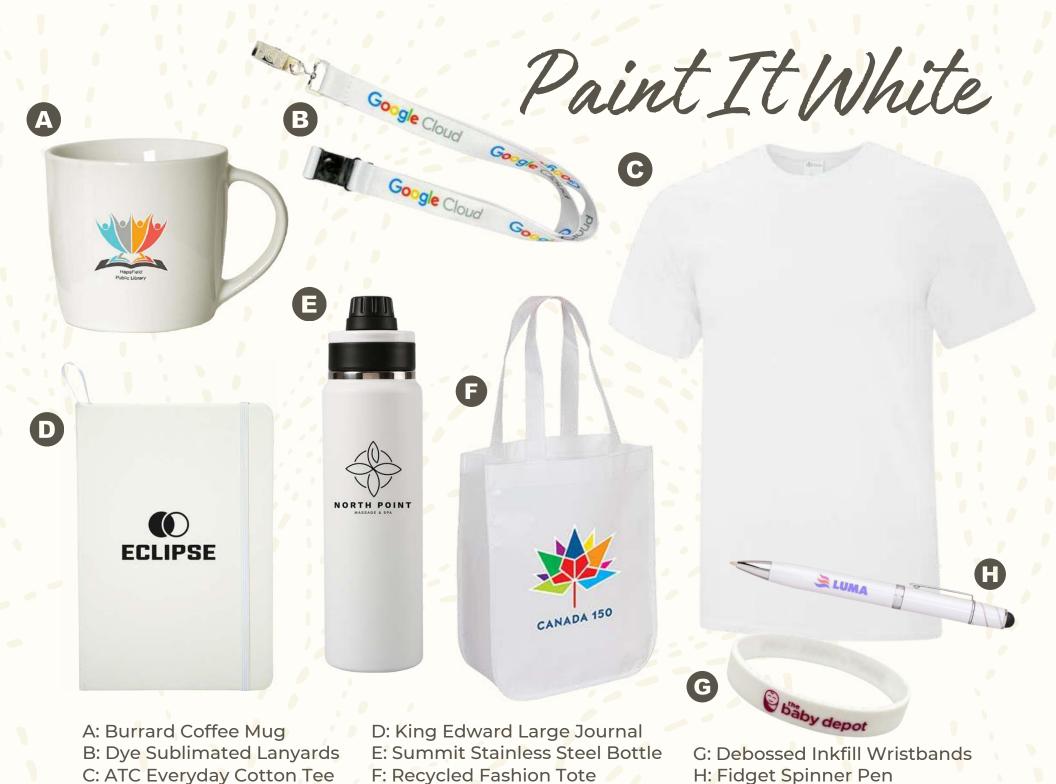

B: Round Lip Balm

C: ATC Everyday Cotton Tee

D: Non Woven Convention Tote E: Fidget Spinner Pen

F: Malibu Mug 11oz (Etched)
G: King Edward Large Journal

A: Debossed Inkfill Wristbands

B: Brain Shaped Stress Reliever

C: ATC Everyday Cotton Tee

D: Custom Belt Bag

E: Dye Sublimated Lanyards

F: Dereham Mug 16oz (Etched)

G: Mardi Gras Pen

A: Custom Printed Wrist Lanyards

B: Recessed Enamel Lapel Pins

C: ATC Everyday Cotton Tee

D: King Edward Large Journal E: Recycled Fashion Tote

F: Black Veil Tritan Sports Bottle G: Largo Sunglasses

B: Mardi Gras Jubilee Pen

C: Jet Tags

E: Valentine Heart Stress Reliever

F: Aloha Economy Drawstring Bag