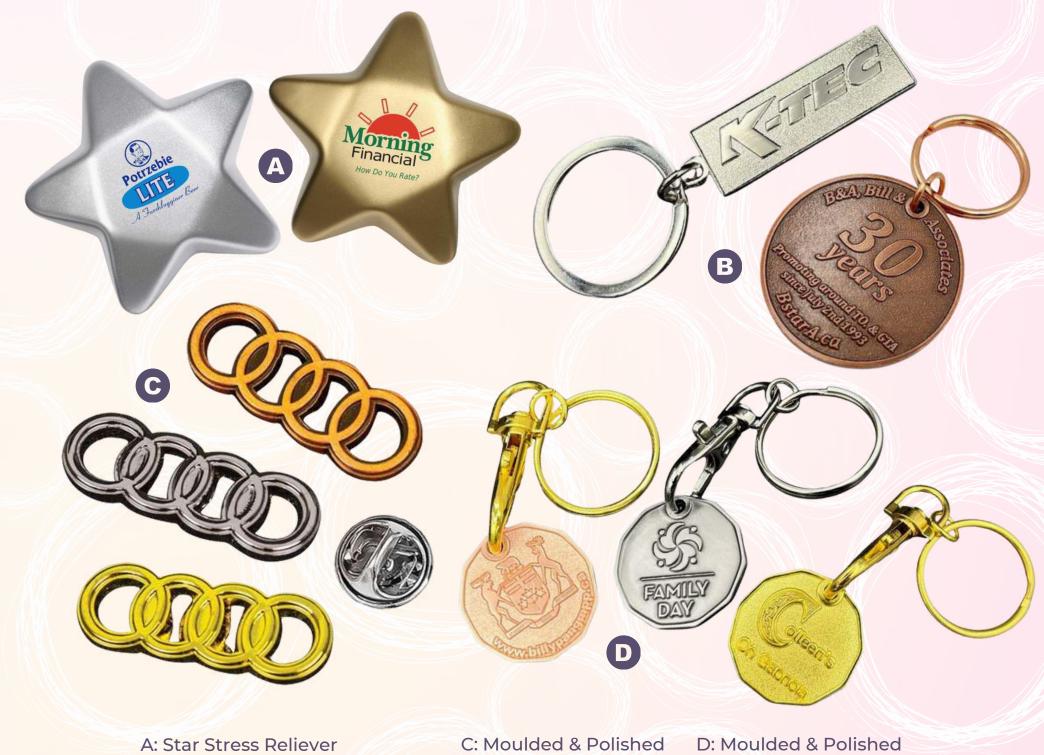

**B: Printed Rainbow Lanyards** 

C: Printed Rainbow Wrist Lanyards

E: Recycled Fashion Tote

F: Rainbow Brain Shaped Stress Reliever

**Shopping Cart Tokens** H: Rockit Shine 500mL Bottle

A: Star Stress Reliever
B: Moulded & Polished Keyrings

C: Moulded & Polished Lapel Pins

D: Moulded & Polished Shopping Cart Tokens