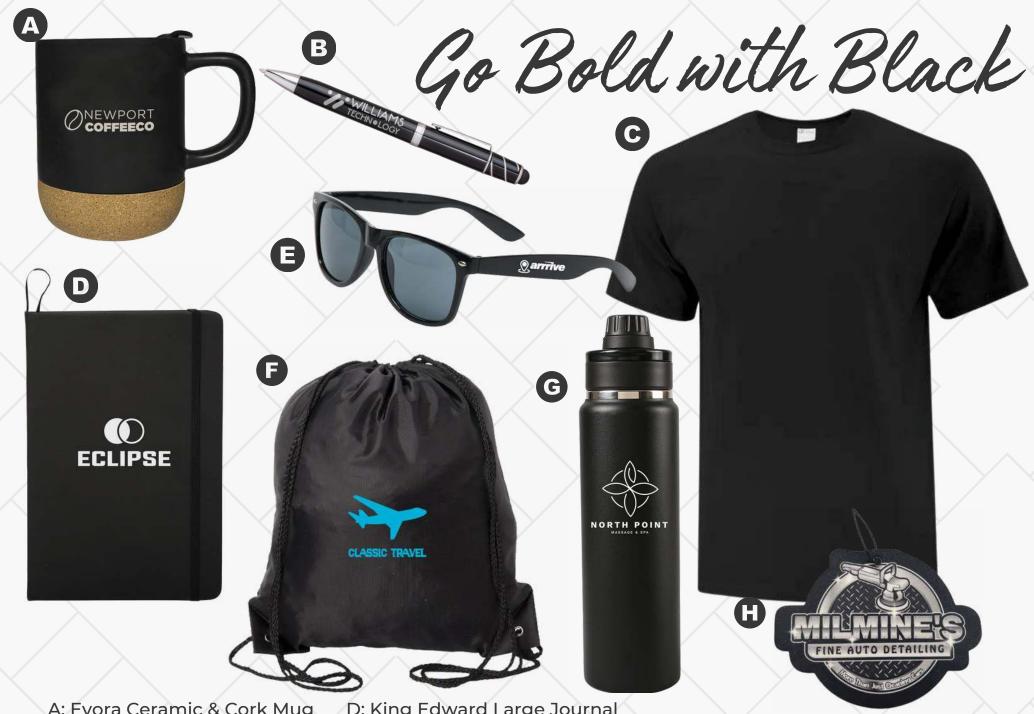

G: Senso Travel Mug

H: ATC Everyday Cotton Tee

B: Yoga Mat

C: Rockit Clear Bottle

D: Jet Tags

E: Aloha Economy Drawstring Bag

F: Round Hot/Cold Pack G: Mardi Gras Jubilee Pen

A: Evora Ceramic & Cork Mug

B: Fidget Spinner Pen

C: ATC Everyday Cotton Tee

D: King Edward Large Journal

E: Sandy Banks Sunglasses

F: Aloha Economy Drawstring Bag

G: Summit Stainless Steel Bottle H: Custom Air Fresheners

A: Push Pop Bounce Ball