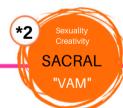

#### MASCULINE ENERGY

"I express myself with ease."

Your sacral chakra governs pleasure, desire, sexuality, creativity, and procreation. A healthy sacral chakra helps you enjoy life to the fullest.

#### **FEMININE ENERGY**

"I feel pleasure to my core and gain vital life force from it."

Your root chakra governs survival, security. It is most concerned with your basic 'needs' and feeling materially supported in this world. It connects you to the Earth.