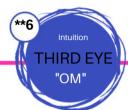

# QUICK LOOK AT CHAKRAS

Your third eye chakra governs illumination and your spiritual awakening. Psychic abilities come alive with a fully activated third eye chakra.

#### **FEMININE ENERGY**

"My intuition guides me for my highest good."

Your throat chakra governs speech, communication, and creative expression. A healthy throat chakra allows you to let things go and speak your truth.