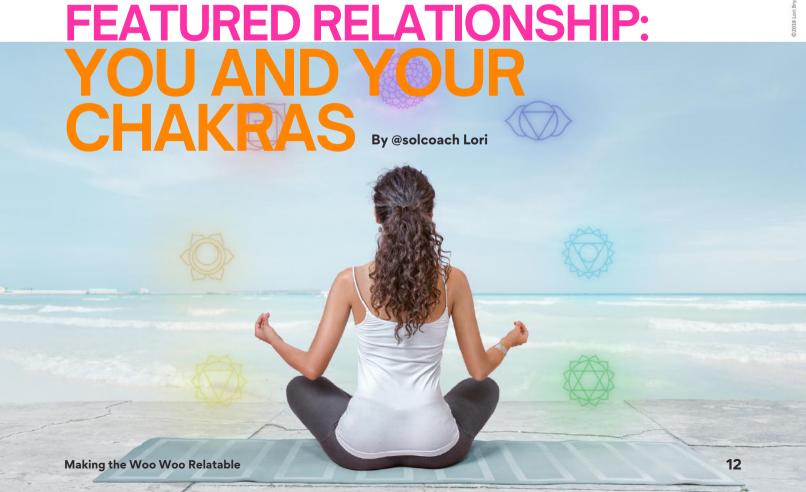

#### GIVING YOURSELF AN ENERGY BOOST/2

lo asser your Jophiel Archange

11

December 2024 The Feminine Awakening

Chakras are energy vortexes that exist within each of us. Your chakra system is made up of seven major energy vortexes that act as your spiritual bloodstream. They connect and support both your physical self and your energetic self. Each chakra is associated with specific organs and glands, physical functions and dysfunctions, and emotional, mental, and spiritual issues. When they are misaligned or blocked, your first clues will be emotions. If left unaddressed, the emotional symptoms begin to manifest as physical ailments and/or disease.

Additionally, Individual chakras are also associated with masculine and feminine energy. By following associated emotions and/or physical ailments you can also determine which energy is blocked or out of alignment.

There are a variety of techniques and exercises you can do to open and align your chakras, that include physical, emotional, and spiritual activities. Start with the free worksheets on the Resources page.