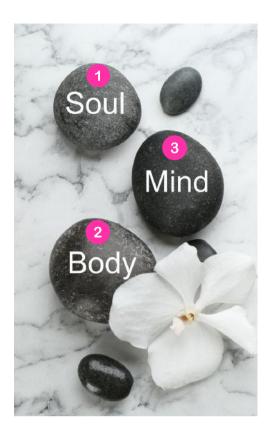

#### MASCULINE ENERGY

"I am confident and stand in my

Because you are manifested energy, paying attention and caring for your energy body is just as vital as caring for your physical one.

How connected are your mind, body, and soul? Most of us don't make the connection between this important trinity, let alone what's really necessary--the integration of these three vital parts of you.

It's the balanced integration of your mind, body, and soul that makes this game called life click in ways that feel less like an episode of *Survivor* and more like the *Wheel of Fortune*.

But to make it all click on a spiritual level, you need to change the order of engagement. The key is to lead with your soul truth, which is always connected to your highest good, and always feels *right*. Then you want to integrate what your soul knows with what your body *needs*. Add the necessary mindset to achieve a goal or solve a problem and then watch what happens.

Keep your mind, body, and soul aligned and clarity and peace of soul are yours!