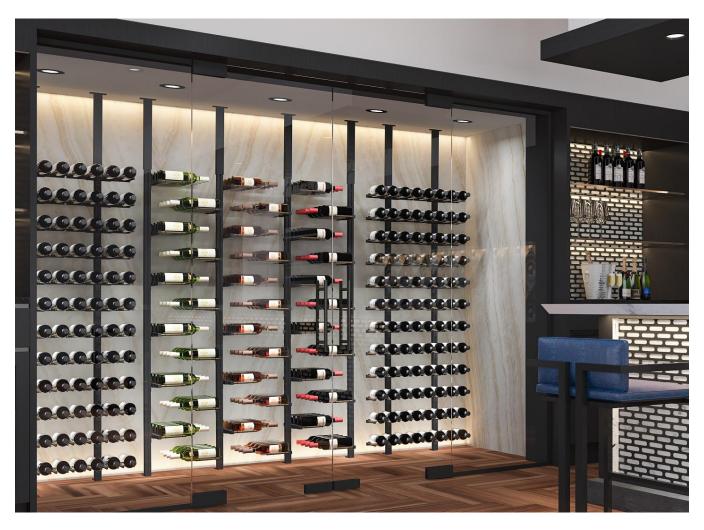

#### Contemporary Living Space - Display Series

Contemporary Living Space - Display Series

Shelving used: Multi-bottle / neck Multi-bottle / offset