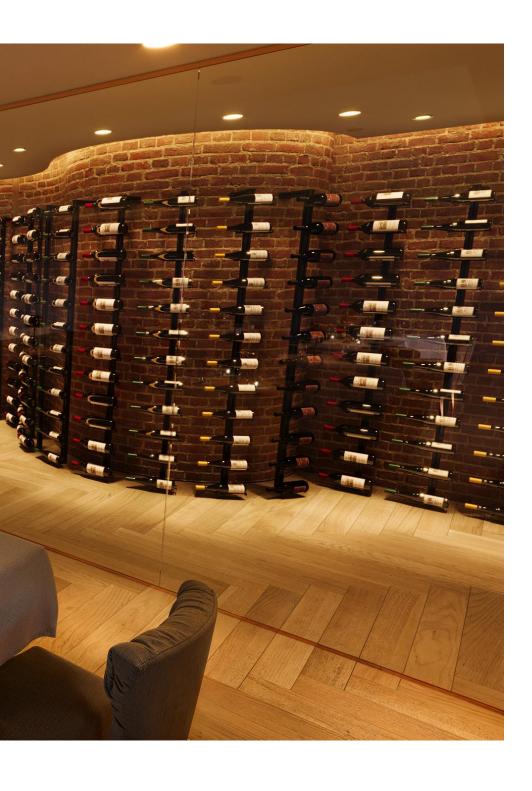

#### Restaurant Feature Wall - Display Series

Shelving used: Cradle

Bar and serving temperature wine cabinets by Cellar Maison\*