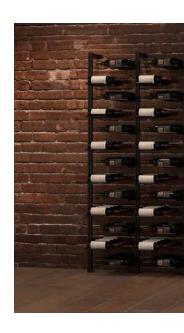

#### Finish:

Matte Black Powder Coated Steel and Aluminium.

Ceiling Mounted Fixing Option.

Wall Mounted Fixing Option.

Cradle (single bottle depth).

Cradle close-up.

Multi-bottle (neck out).

Multi-bottle close-up.

Multi-bottle offset 1

Multi-bottle offset 3

Display

Multi-bottle offset 4

Multi-bottle straight (label-out)