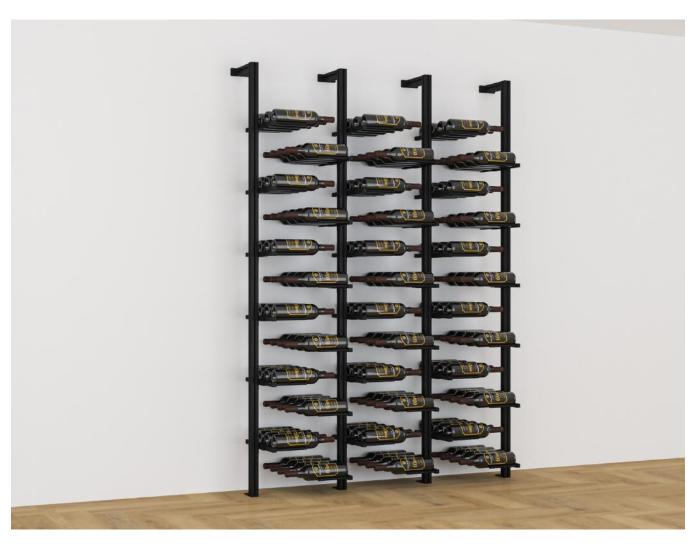

#### Finish:

Matte Black Powder Coated Steel and Aluminium.

Ceiling Mounted Fixing Option.

Wall Mounted Fixing Option.

Cradle (single bottle depth).

Cradle close-up.

Multi-bottle (neck out).

Multi-bottle close-up.

Multi-bottle offset 1

Multi-bottle offset 3

Display

Multi-bottle offset 4

Multi-bottle straight (label-out)