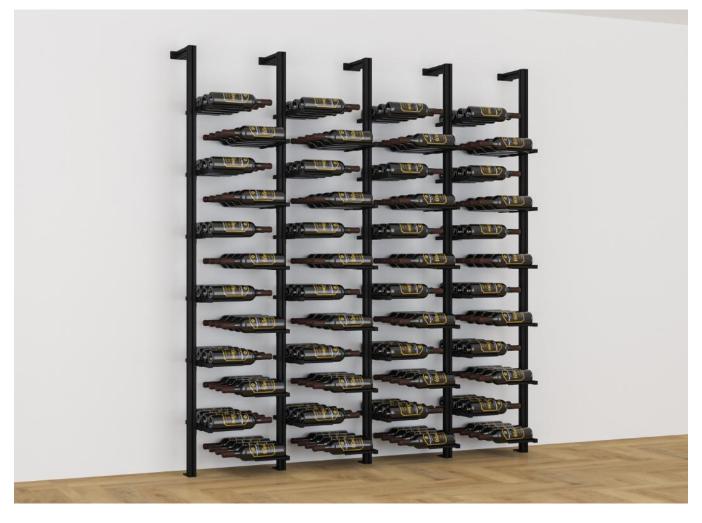

#### Finish:

Matte Black Powder Coated Steel and Aluminium.

Ceiling Mounted Fixing Option.

Wall Mounted Fixing Option.

Cradle (single bottle depth).

Cradle close-up.

Multi-bottle (neck out).

Multi-bottle close-up.

Multi-bottle offset 1

Multi-bottle offset 3

Display

Multi-bottle offset 4

Multi-bottle straight (label-out)