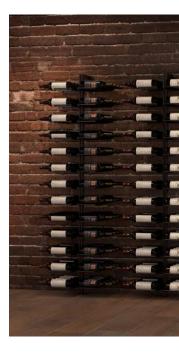

#### Finish:

Matte Black Powder Coated Steel and Aluminium.

Ceiling Mounted Fixing Option.

Wall Mounted Fixing Option.

Cradle (single bottle depth).

Cradle close-up.

Multi-bottle (neck out).

Multi-bottle close-up.

Multi-bottle offset 1

Multi-bottle offset 3

Display

Multi-bottle offset 4

Multi-bottle straight (label-out)