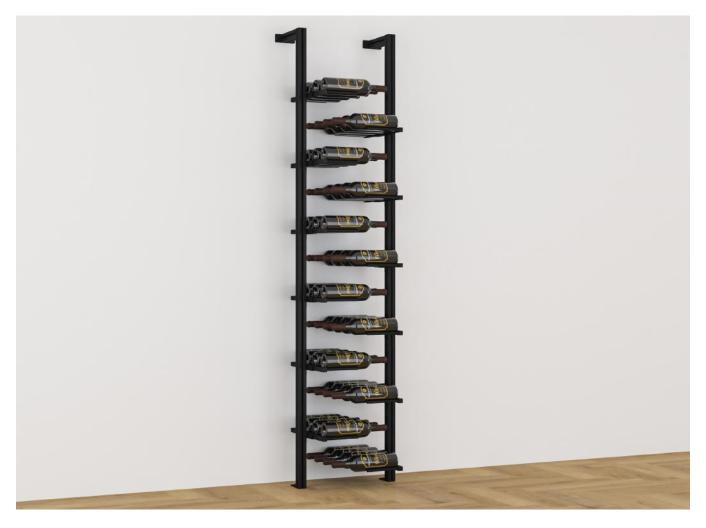

#### Finish:

Matte Black Powder Coated Steel and Aluminium.

Ceiling Mounted Fixing Option.

Wall Mounted Fixing Option.

Cradle (single bottle depth).

Cradle close-up.

Multi-bottle (neck out).

Multi-bottle close-up.

Multi-bottle offset 1

Multi-bottle offset 3

Display

Multi-bottle offset 4

Multi-bottle straight (label-out)