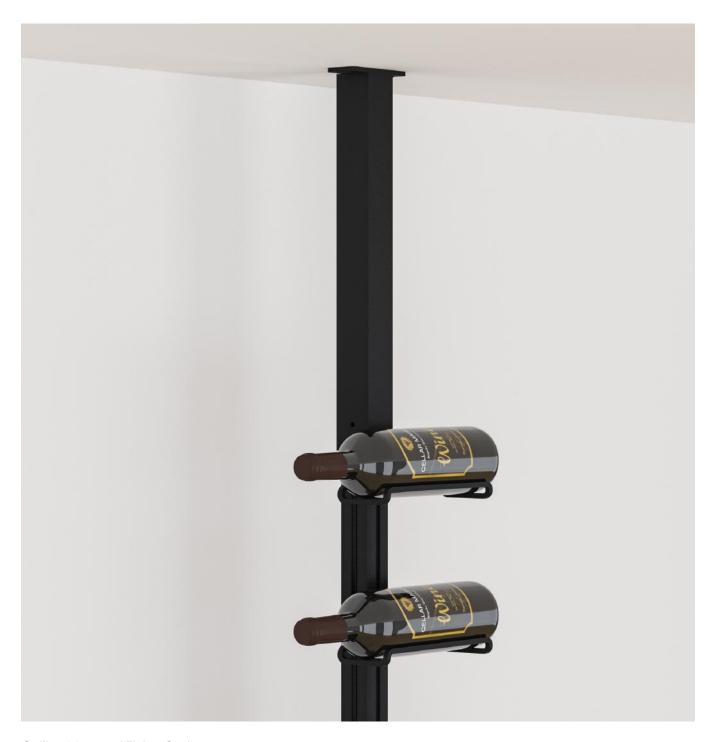

#### Finish:

Matte Black Powder Coated Steel and Aluminium.

Ceiling Mounted Fixing Option.

Wall Mounted Fixing Option.

Cradle (single bottle depth).

Cradle close-up.

Multi-bottle (neck out).

Multi-bottle close-up.