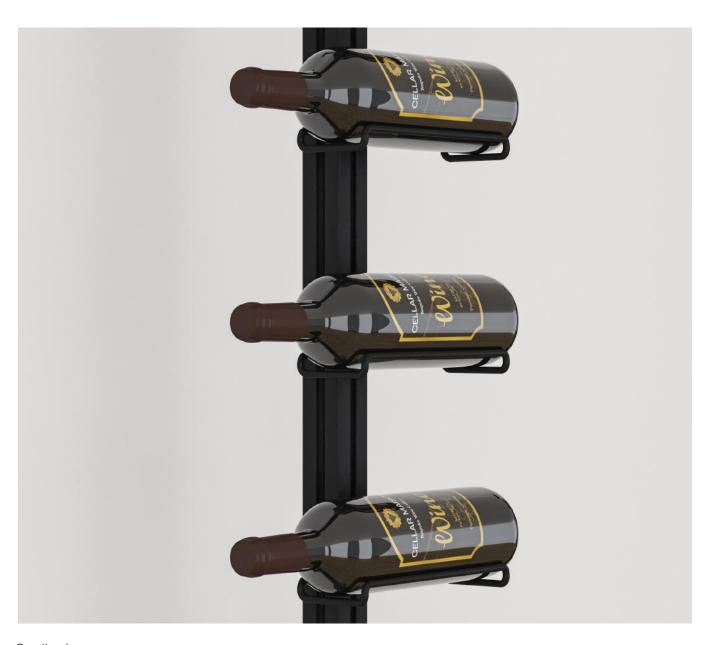

#### Finish:

Matte Black Powder Coated Steel and Aluminium.

Ceiling Mounted Fixing Option.

Wall Mounted Fixing Option.

Cradle (single bottle depth).

Cradle close-up.

Multi-bottle (neck out).

Multi-bottle close-up.