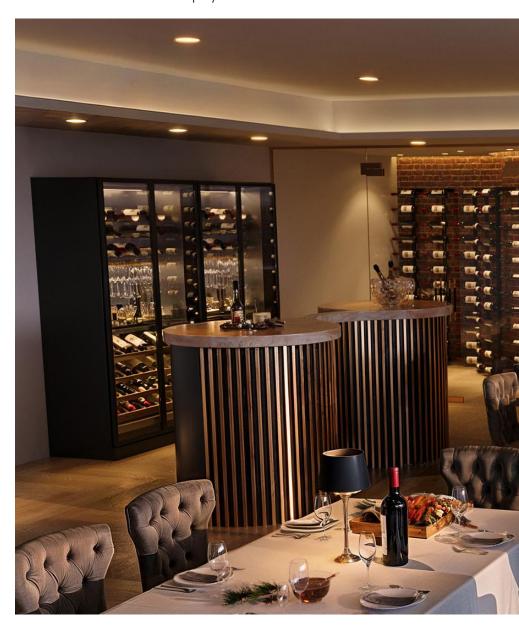

#### Restaurant Feature Wall - Display Series

Shelving used: Cradle

Bar and serving temperature wine cabinets by Cellar Maison\*