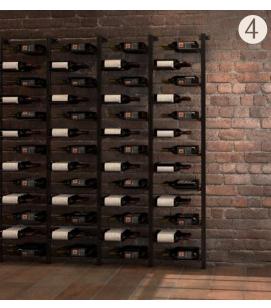

### Shelving Options:

- 1) Cradle low capacity to showcase fine wine.
- 2) Straight high capacity whilst displaying labels.
- 3) End high capacity singles or bin storage.
- 4) Stepped medium capacity, beautifully displayed.

Multi-bottle offset 1

Multi-bottle offset 3

Display

Multi-bottle offset 4

Multi-bottle straight (label-out)