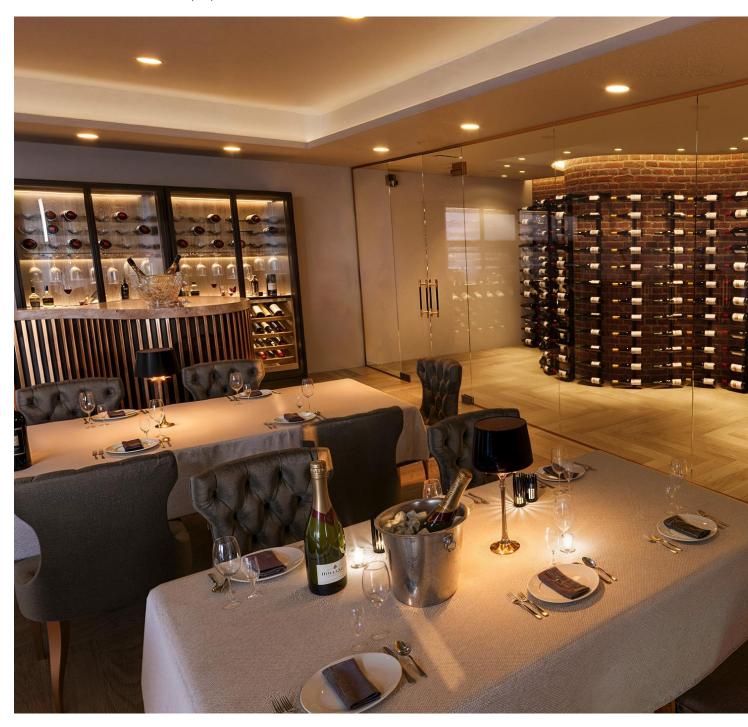

#### Restaurant Feature Wall - Display Series

Shelving used: Cradle

Bar and serving temperature wine cabinets by Cellar Maison\*