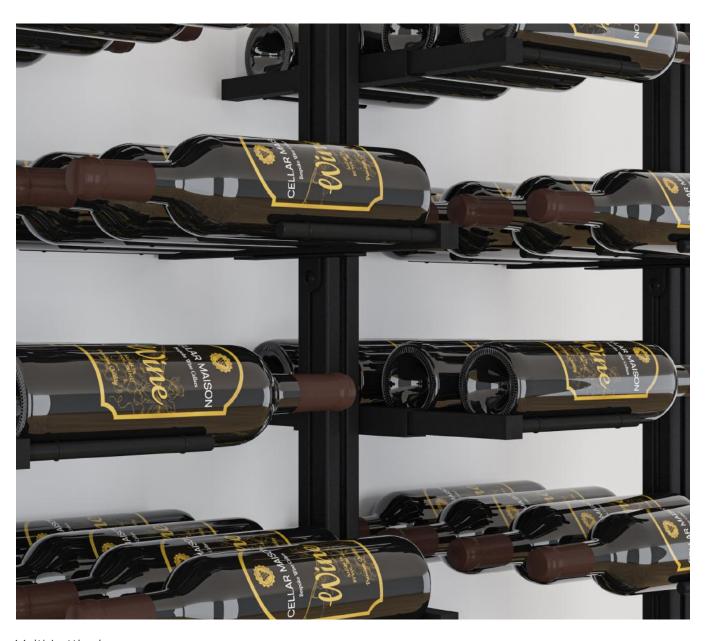

Multi-bottle offset 1

Multi-bottle offset 3

Display

Multi-bottle offset 4

Multi-bottle straight (label-out)