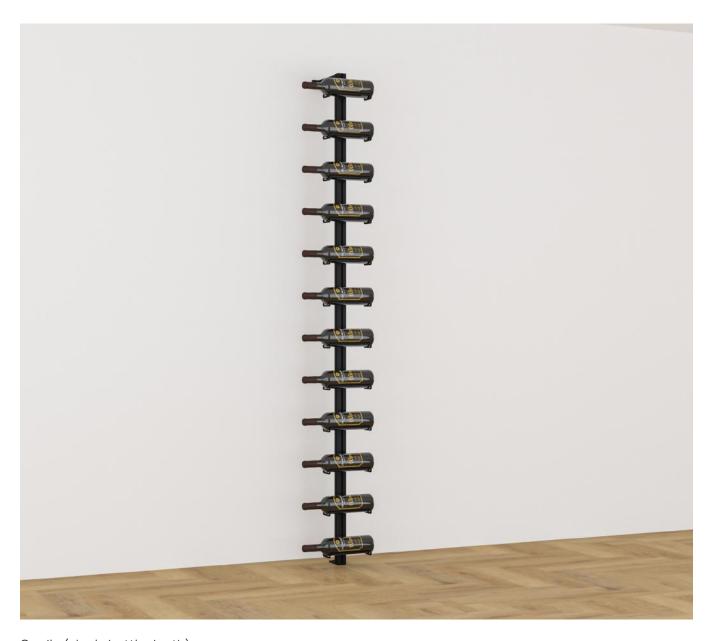

#### Finish:

Matte Black Powder Coated Steel and Aluminium.

Ceiling Mounted Fixing Option.

Wall Mounted Fixing Option.

Cradle (single bottle depth).

Cradle close-up.

Multi-bottle (neck out).

Multi-bottle close-up.