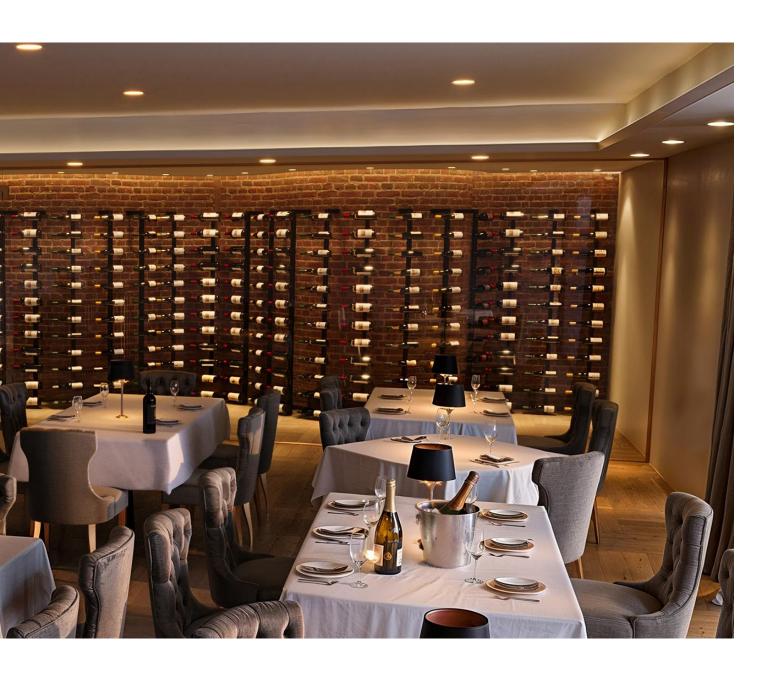

#### Restaurant Feature Wall - Display Series

Shelving used: Cradle

Bar and serving temperature wine cabinets by Cellar Maison\*