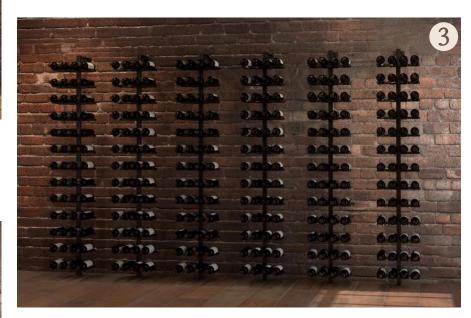

#### Restaurant Feature Wall - Display Series

Shelving used: Cradle

Bar and serving temperature wine cabinets by Cellar Maison\*