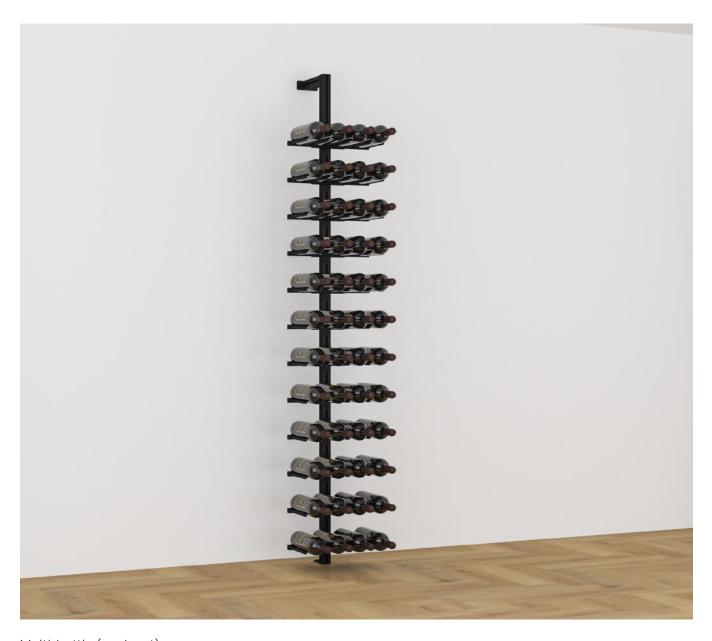

#### Finish:

Matte Black Powder Coated Steel and Aluminium.

Ceiling Mounted Fixing Option.

Wall Mounted Fixing Option.

Cradle (single bottle depth).

Cradle close-up.

Multi-bottle (neck out).

Multi-bottle close-up.

Multi-bottle offset 1

Multi-bottle offset 3

Display

Multi-bottle offset 4

Multi-bottle straight (label-out)