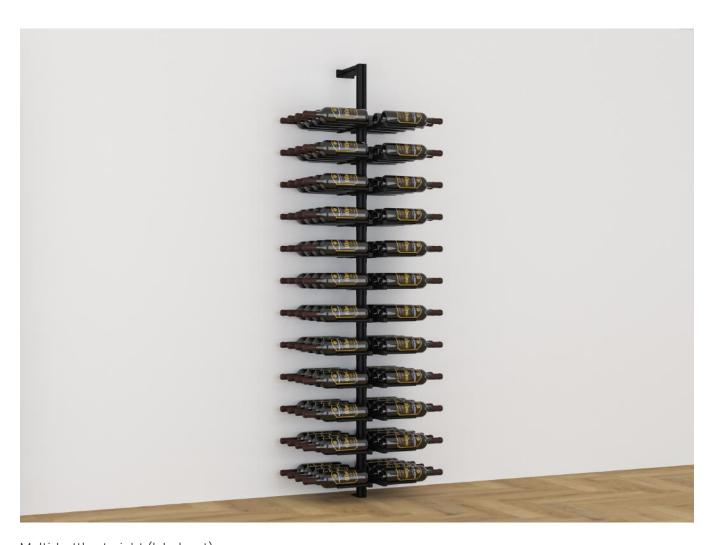

#### Finish:

Matte Black Powder Coated Steel and Aluminium.

Ceiling Mounted Fixing Option.

Wall Mounted Fixing Option.

Cradle (single bottle depth).

Cradle close-up.

Multi-bottle (neck out).

Multi-bottle close-up.

Multi-bottle offset 1

Multi-bottle offset 3

Display

Multi-bottle offset 4

Multi-bottle straight (label-out)