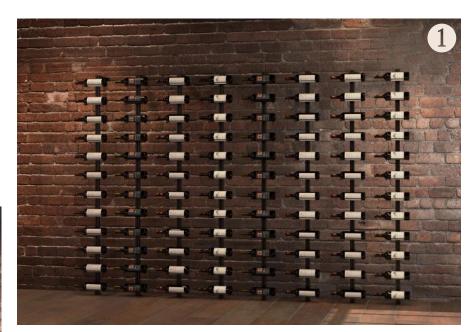

#### Restaurant Feature Wall - Display Series

Shelving used: Cradle

Bar and serving temperature wine cabinets by Cellar Maison\*