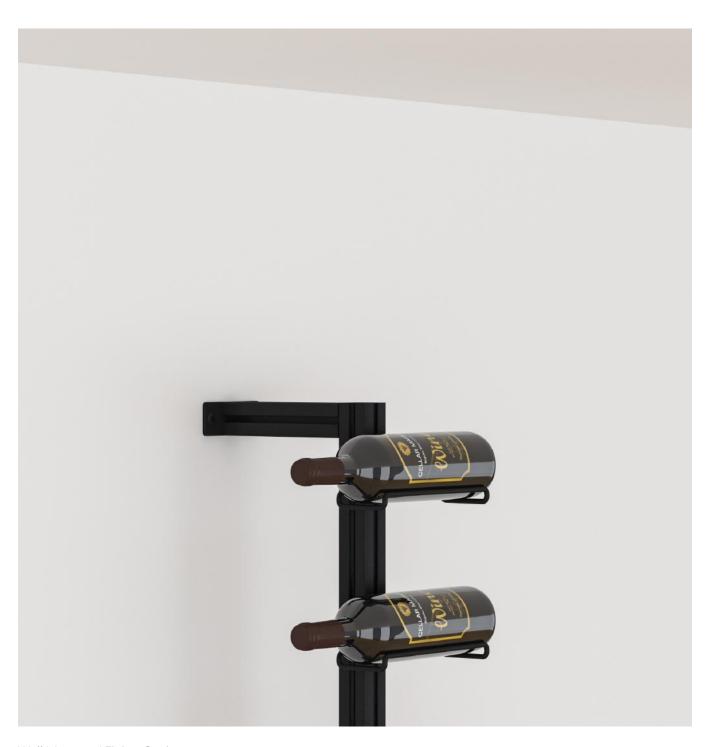

#### Finish:

Matte Black Powder Coated Steel and Aluminium.

Ceiling Mounted Fixing Option.

Wall Mounted Fixing Option.

Cradle (single bottle depth).

Cradle close-up.

Multi-bottle (neck out).

Multi-bottle close-up.