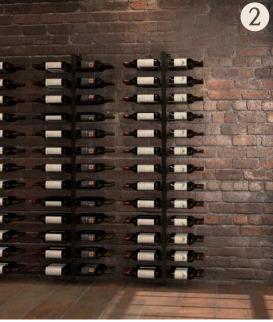

#### Restaurant Feature Wall - Display Series

Shelving used: Cradle

Bar and serving temperature wine cabinets by Cellar Maison\*