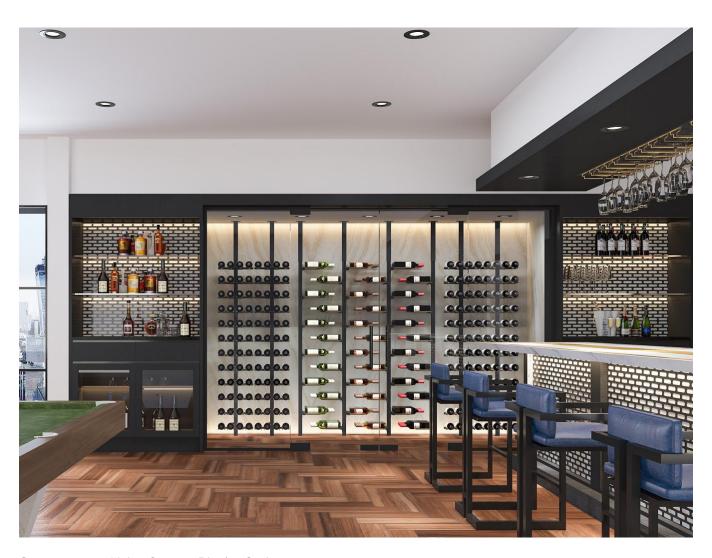

#### Contemporary Living Space - Display Series

Contemporary Living Space - Display Series

Shelving used: Multi-bottle / neck Multi-bottle / offset