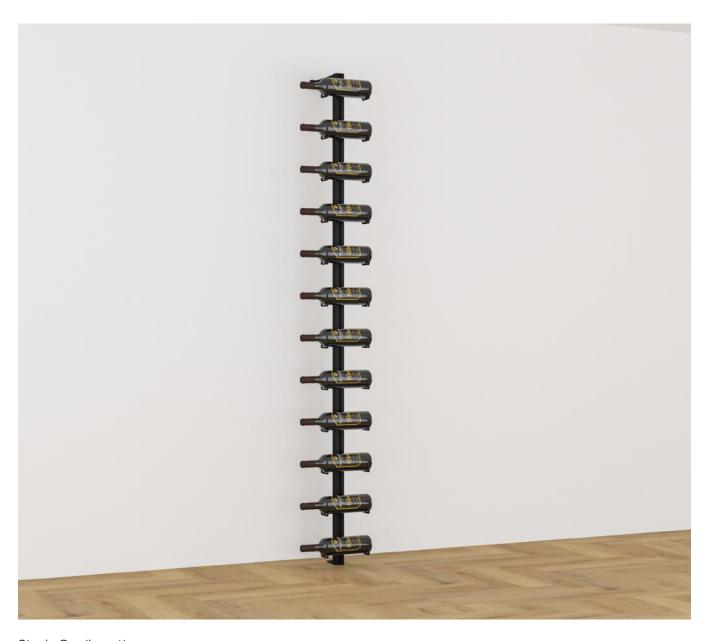

Multiple Bottle Close-up.

Multi-bottle offset 1

Multi-bottle offset 3

Display

Multi bottle Offset 4

Multi bottle Straight