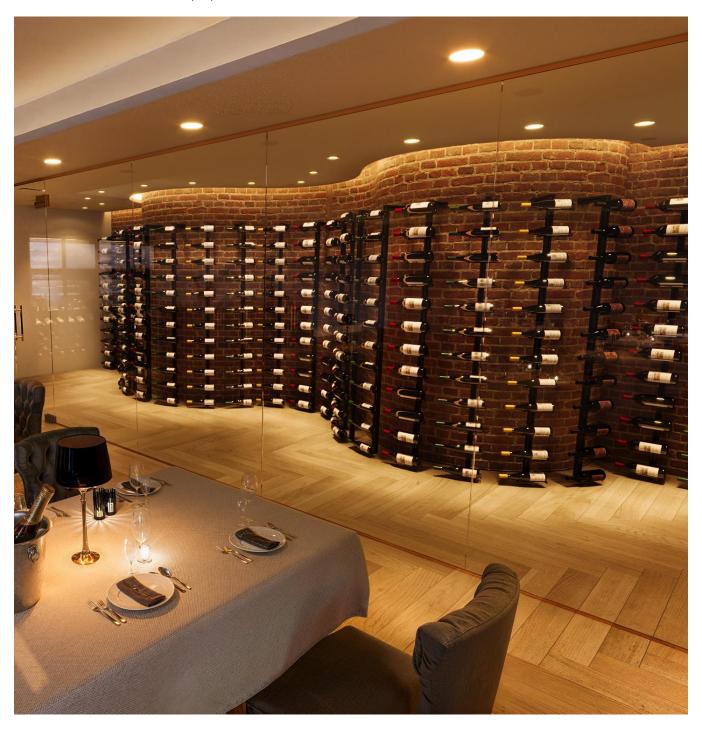

# Restaurant Feature Wall - Display Series

Shelving used: Single Cradle option

Bar and serving temperature wine cabinets by Cellar Maison\*