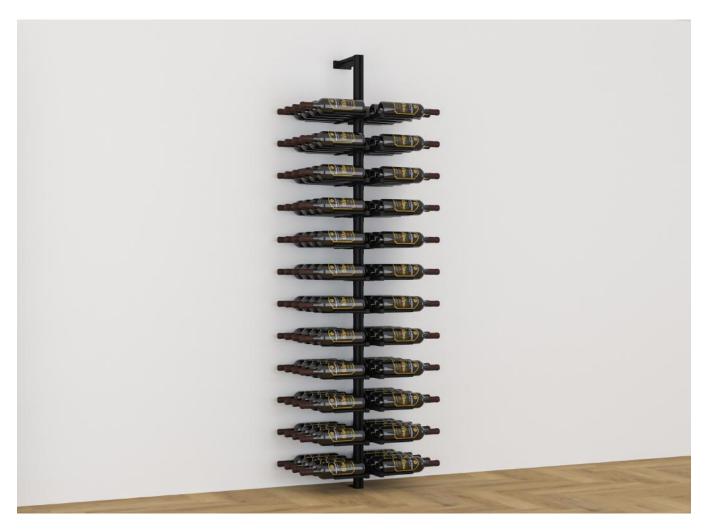

- a) Choose from our pre-configured sets.
- b) Create your own configuration.

Shelving Options~

- 1) Cradle low capacity to showcase fine wine.
- 2) Straight High Capacity easily diplay labels.
- 3) End Medium Capacity singles or bin storage. 4) Stepped Design showcase storage.

#### Finish:

Matte Black Powder Coated Steel and Aluminium.

Cellar Maison

Ceiling fixtures.

Wall Return fixings.

Single Cradle option.

Single Cradle Close-up.

Multi-bottle (Neck out) option.

Multiple Bottle Close-up.

Multi-bottle offset 1

Multi-bottle offset 3

Display

Multi bottle Offset 4

Multi bottle Straight