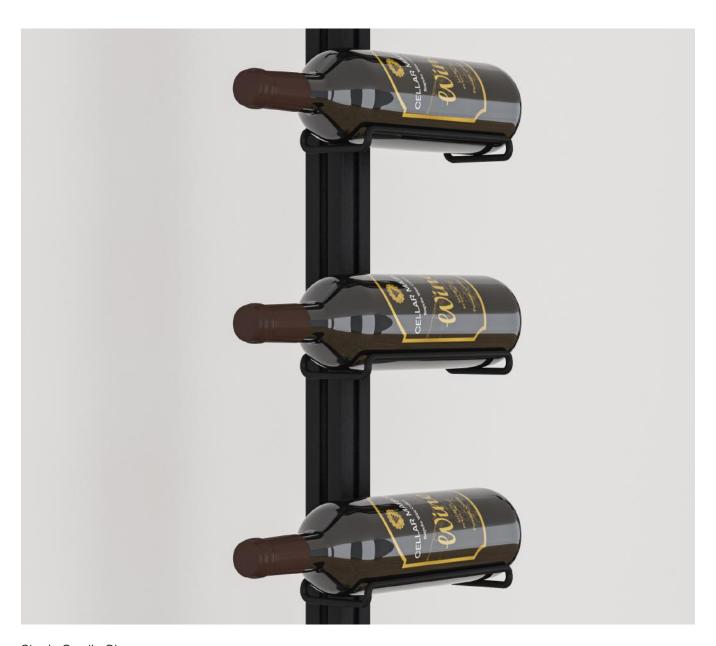

Multiple Bottle Close-up.

Multi-bottle offset 1

Multi-bottle offset 3

Display

Multi bottle Offset 4

Multi bottle Straight