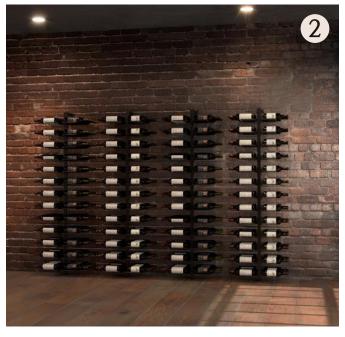

#### Finish:

Matte Black Powder Coated Steel and Aluminium.

Cellar Maison

Ceiling fixtures.

Wall Return fixings.

Single Cradle option.

Single Cradle Close-up.

Multi-bottle (Neck out) option.

Multiple Bottle Close-up.

Multi-bottle offset 1

Multi-bottle offset 3

Display

Multi bottle Offset 4

Multi bottle Straight