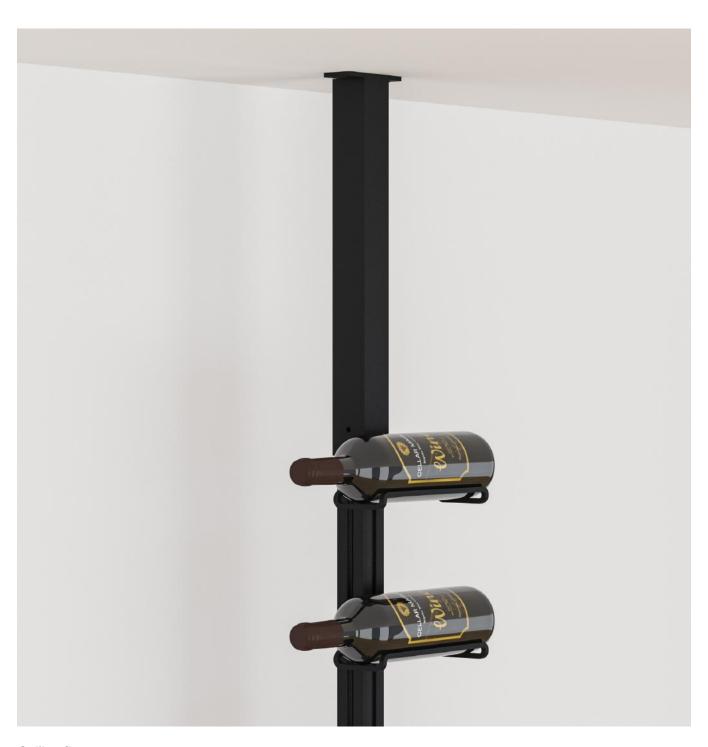

#### Finish:

Matte Black Powder Coated Steel and Aluminium.

Cellar Maison

Ceiling fixtures.

Wall Return fixings.

Single Cradle option.

Single Cradle Close-up.

Multi-bottle (Neck out) option.