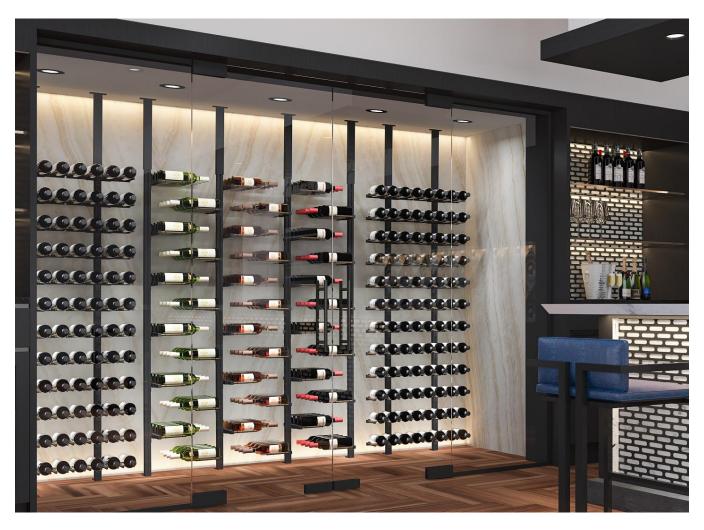

# Restaurant Feature Wall - Display Series

Shelving used: Single Cradle option

Bar and serving temperature wine cabinets by Cellar Maison\*