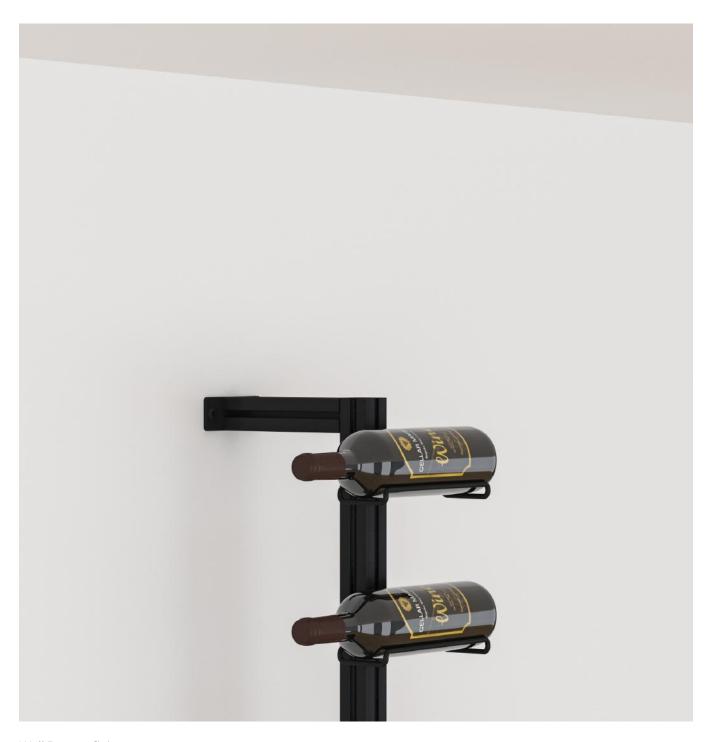

#### Finish:

Matte Black Powder Coated Steel and Aluminium.

Cellar Maison

Ceiling fixtures.

Wall Return fixings.

Single Cradle option.

Single Cradle Close-up.

Multi-bottle (Neck out) option.