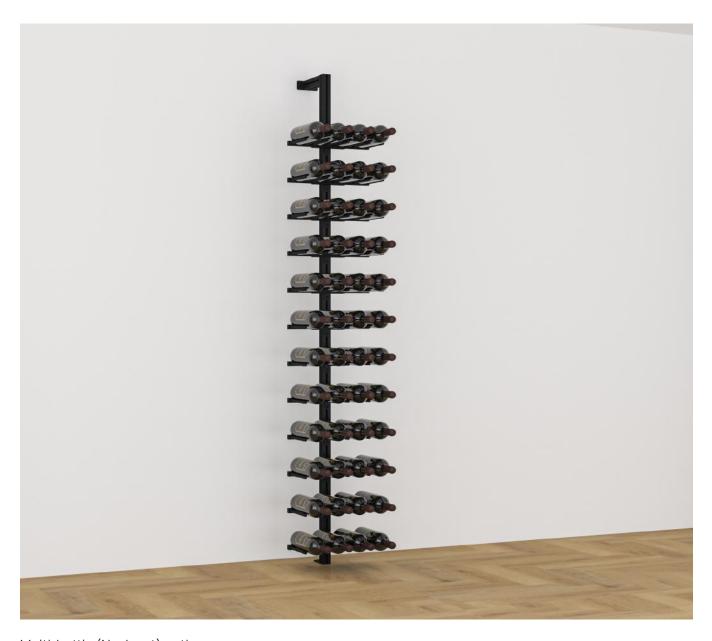

#### Finish:

Matte Black Powder Coated Steel and Aluminium.

Cellar Maison

Ceiling fixtures.

Wall Return fixings.

Single Cradle option.

Single Cradle Close-up.

Multi-bottle (Neck out) option.

Multiple Bottle Close-up.

Multi-bottle offset 1

Multi-bottle offset 3

Display

Multi bottle Offset 4

Multi bottle Straight