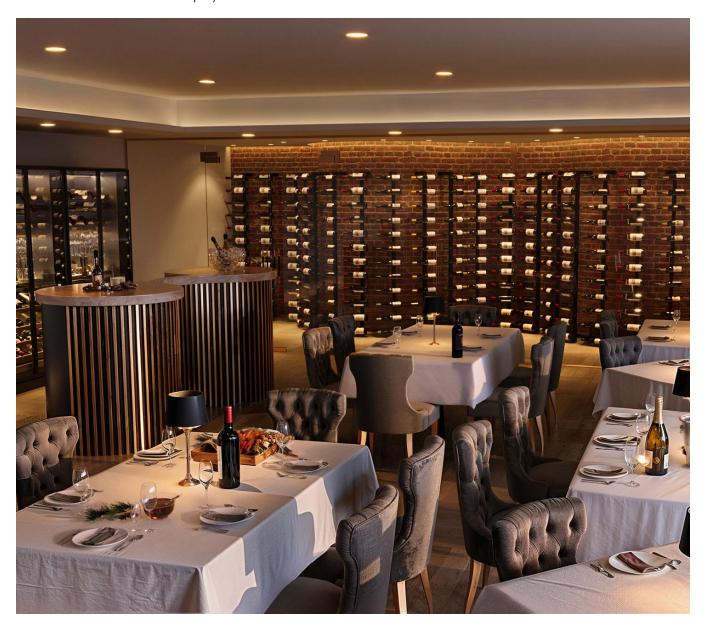

# Restaurant Feature Wall - Display Series

Shelving used: Single Cradle option

Bar and serving temperature wine cabinets by Cellar Maison\*