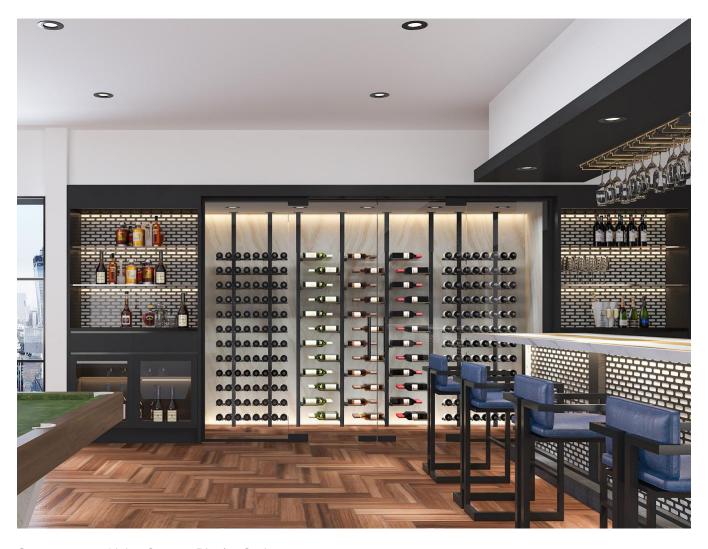

# Restaurant Feature Wall - Display Series

Shelving used: Single Cradle option

Bar and serving temperature wine cabinets by Cellar Maison\*