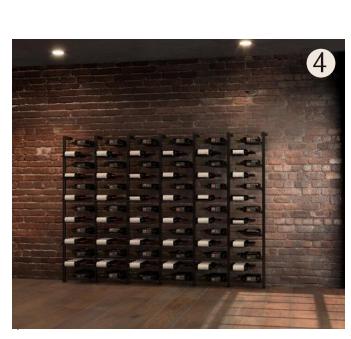

#### Finish:

Matte Black Powder Coated Steel and Aluminium.

Cellar Maison

Ceiling fixtures.

Wall Return fixings.

Single Cradle option.

Single Cradle Close-up.

Multi-bottle (Neck out) option.

Multiple Bottle Close-up.

Multi-bottle offset 1

Multi-bottle offset 3

Display

Multi bottle Offset 4

Multi bottle Straight