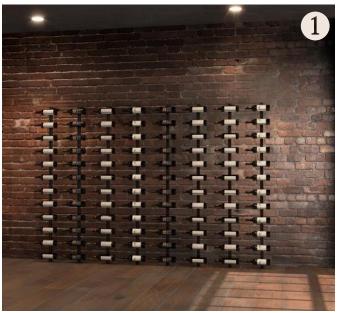

#### Finish:

Matte Black Powder Coated Steel and Aluminium.

Cellar Maison

Ceiling fixtures.

Wall Return fixings.

Single Cradle option.

Single Cradle Close-up.

Multi-bottle (Neck out) option.

Multiple Bottle Close-up.

Multi-bottle offset 1

Multi-bottle offset 3

Display

Multi bottle Offset 4

Multi bottle Straight