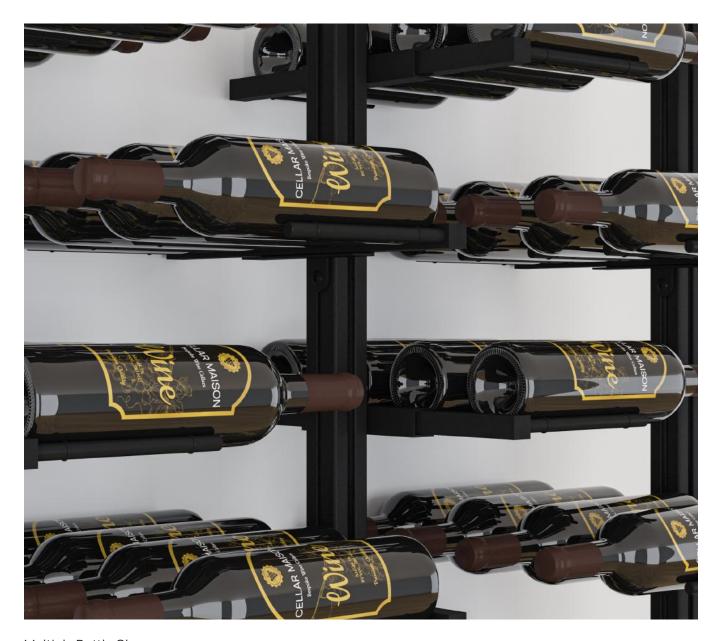

Multiple Bottle Close-up.

Multi-bottle offset 1

Multi-bottle offset 3

Display

Multi bottle Offset 4

Multi bottle Straight