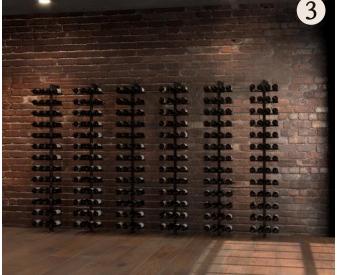

#### Finish:

Matte Black Powder Coated Steel and Aluminium.

Cellar Maison

Ceiling fixtures.

Wall Return fixings.

Single Cradle option.

Single Cradle Close-up.

Multi-bottle (Neck out) option.

Multiple Bottle Close-up.

Multi-bottle offset 1

Multi-bottle offset 3

Display

Multi bottle Offset 4

Multi bottle Straight