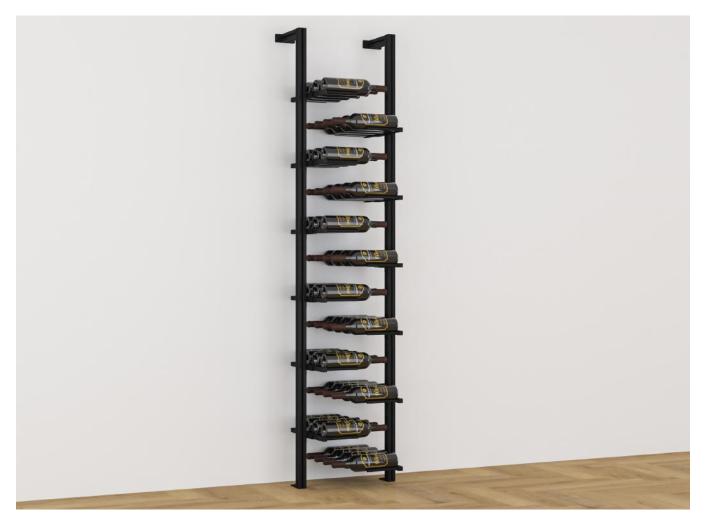

- a) Choose from our pre-configured sets.
- b) Create your own configuration.

Shelving Options~

- 1) Cradle low capacity to showcase fine wine.
- 2) Straight High Capacity easily diplay labels.
- 3) End Medium Capacity singles or bin storage. 4) Stepped Design showcase storage.

#### Finish:

Matte Black Powder Coated Steel and Aluminium.

Cellar Maison

Ceiling fixtures.

Wall Return fixings.

Single Cradle option.

Single Cradle Close-up.

Multi-bottle (Neck out) option.