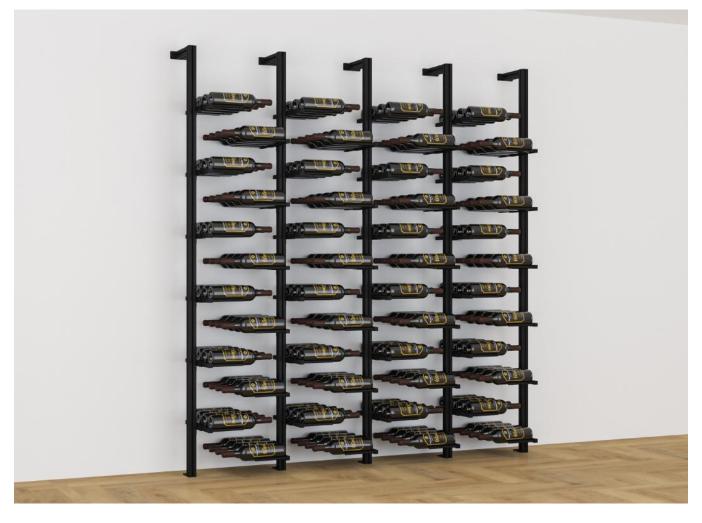

- a) Choose from our pre-configured sets.
- b) Create your own configuration.

Shelving Options~

- 1) Cradle low capacity to showcase fine wine.
- 2) Straight High Capacity easily diplay labels.
- 3) End Medium Capacity singles or bin storage. 4) Stepped Design showcase storage.

#### Finish:

Matte Black Powder Coated Steel and Aluminium.

Cellar Maison

Ceiling fixtures.

Wall Return fixings.

Single Cradle option.

Single Cradle Close-up.

Multi-bottle (Neck out) option.

Multiple Bottle Close-up.

Multi-bottle offset 1

Multi-bottle offset 3

Display

Multi bottle Offset 4

Multi bottle Straight