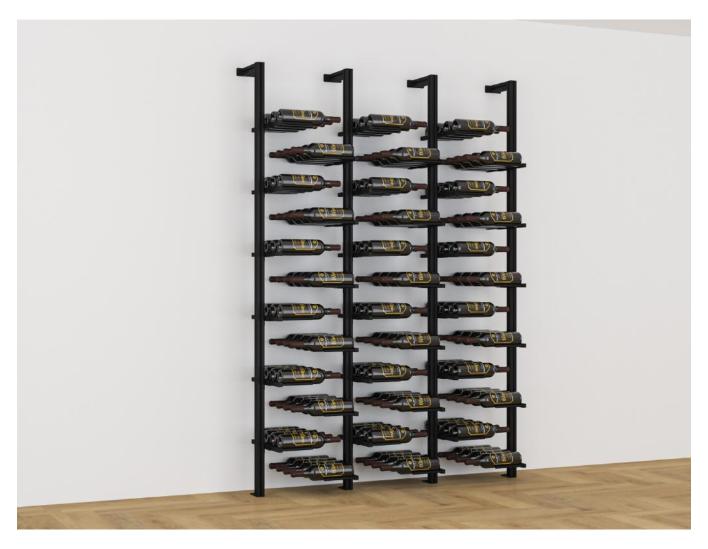

- a) Choose from our pre-configured sets.
- b) Create your own configuration.

Shelving Options~

- 1) Cradle low capacity to showcase fine wine.
- 2) Straight High Capacity easily diplay labels.
- 3) End Medium Capacity singles or bin storage. 4) Stepped Design showcase storage.

#### Finish:

Matte Black Powder Coated Steel and Aluminium.

Cellar Maison

Ceiling fixtures.

Wall Return fixings.

Single Cradle option.

Single Cradle Close-up.

Multi-bottle (Neck out) option.