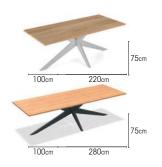

 220x100cm
 280x100cm

 08-000487
 08-000438

 08-000503
 08-000506

 08-000481
 08-000451

 08-000504
 08-000507

 08-000486
 08-000485

 08-000502
 08-000505

 08-000457

220x100cm 280x100cm dining table - teak top charcoal teak 08-000495 08-000395 08-000496 08-000396 white teak 08-000497 sand teak 08-000498 08-000394 black teak

PREMIUM OUTDOOR FURNITURE, WORLDWIDE DELIVERY www.jati-kebon.com