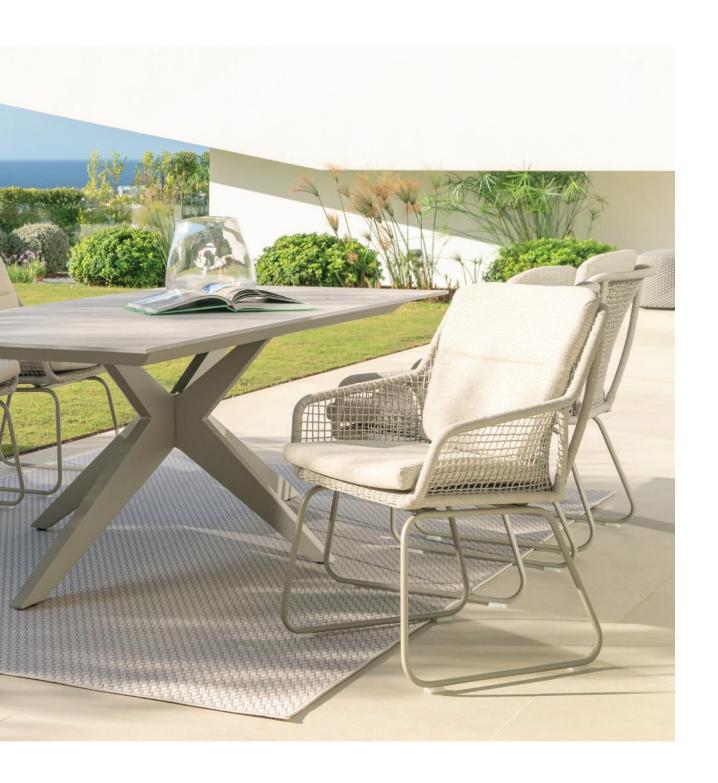

The Yate collection is a fresh twist of timeless nature and contemporary design. The outdoor dining tables combine premium quality and a luxurious style that is sure to make a statement in any outdoor setting. Each piece is crafted from a smooth, A-grade teak or ceramic tabletop, combined with a cross-legged aluminium frame which is available in sand, charcoal, black and white.

YATE dining table ALDEN dining chair