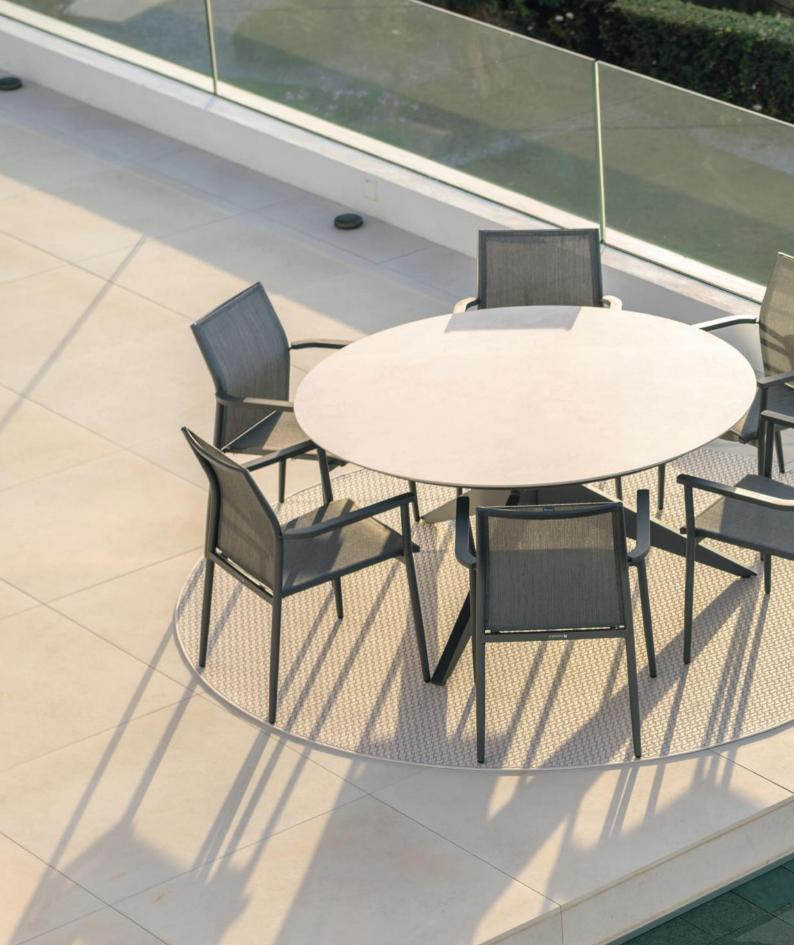

The Yate collection is a fresh twist of timeless nature and contemporary design. The outdoor dining tables combine premium quality and a luxurious style that is sure to make a statement in any outdoor setting. Each piece is crafted from a smooth, A-grade teak or ceramic tabletop, combined with a cross-legged aluminium frame which is available in sand, charcoal, black and white.