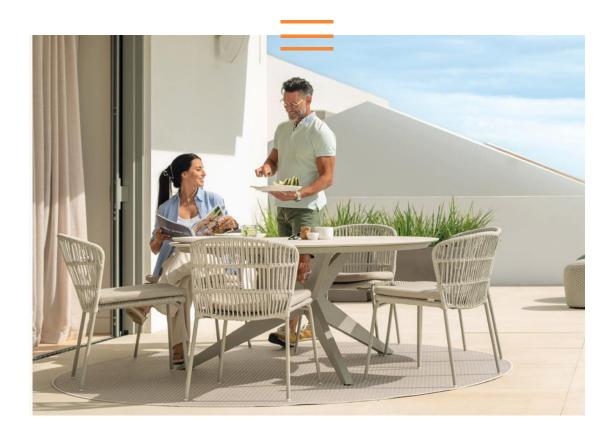

The Yate collection is a fresh twist of timeless nature and contemporary design. The outdoor dining tables combine premium quality and a luxurious style that is sure to make a statement in any outdoor setting. Each piece is crafted from a smooth, A-grade teak or ceramic tabletop, combined with a cross-legged aluminium frame which is available in sand, charcoal, black and white.

YATE dining table ALDEN dining chair