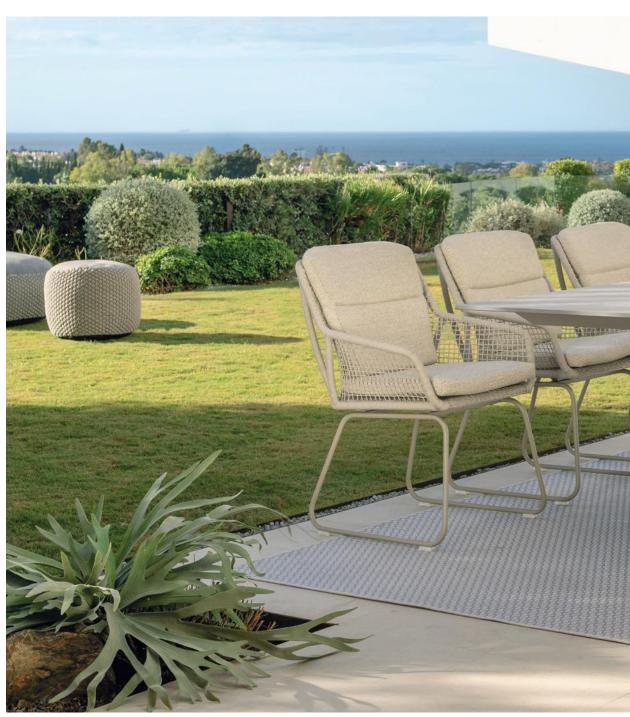

The Yate collection is a fresh twist of timeless nature and contemporary design. The outdoor dining tables combine premium quality and a luxurious style that is sure to make a statement in any outdoor setting. Each piece is crafted from a smooth, A-grade teak or ceramic tabletop, combined with a cross-legged aluminium frame which is available in sand, charcoal, black and white.