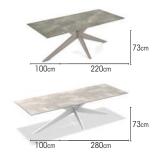

 220x100cm
 280x100cm

 08-000487
 08-000438

 08-000503
 08-000506

 08-000481
 08-000451

 08-000504
 08-000507

 08-000486
 08-000485

 08-000502
 08-000505

 08-000457

220x100cm 280x100cm dining table - teak top charcoal teak 08-000495 08-000395 08-000496 08-000396 white teak 08-000497 sand teak 08-000498 08-000394 black teak

PREMIUM OUTDOOR FURNITURE, WORLDWIDE DELIVERY www.jati-kebon.com