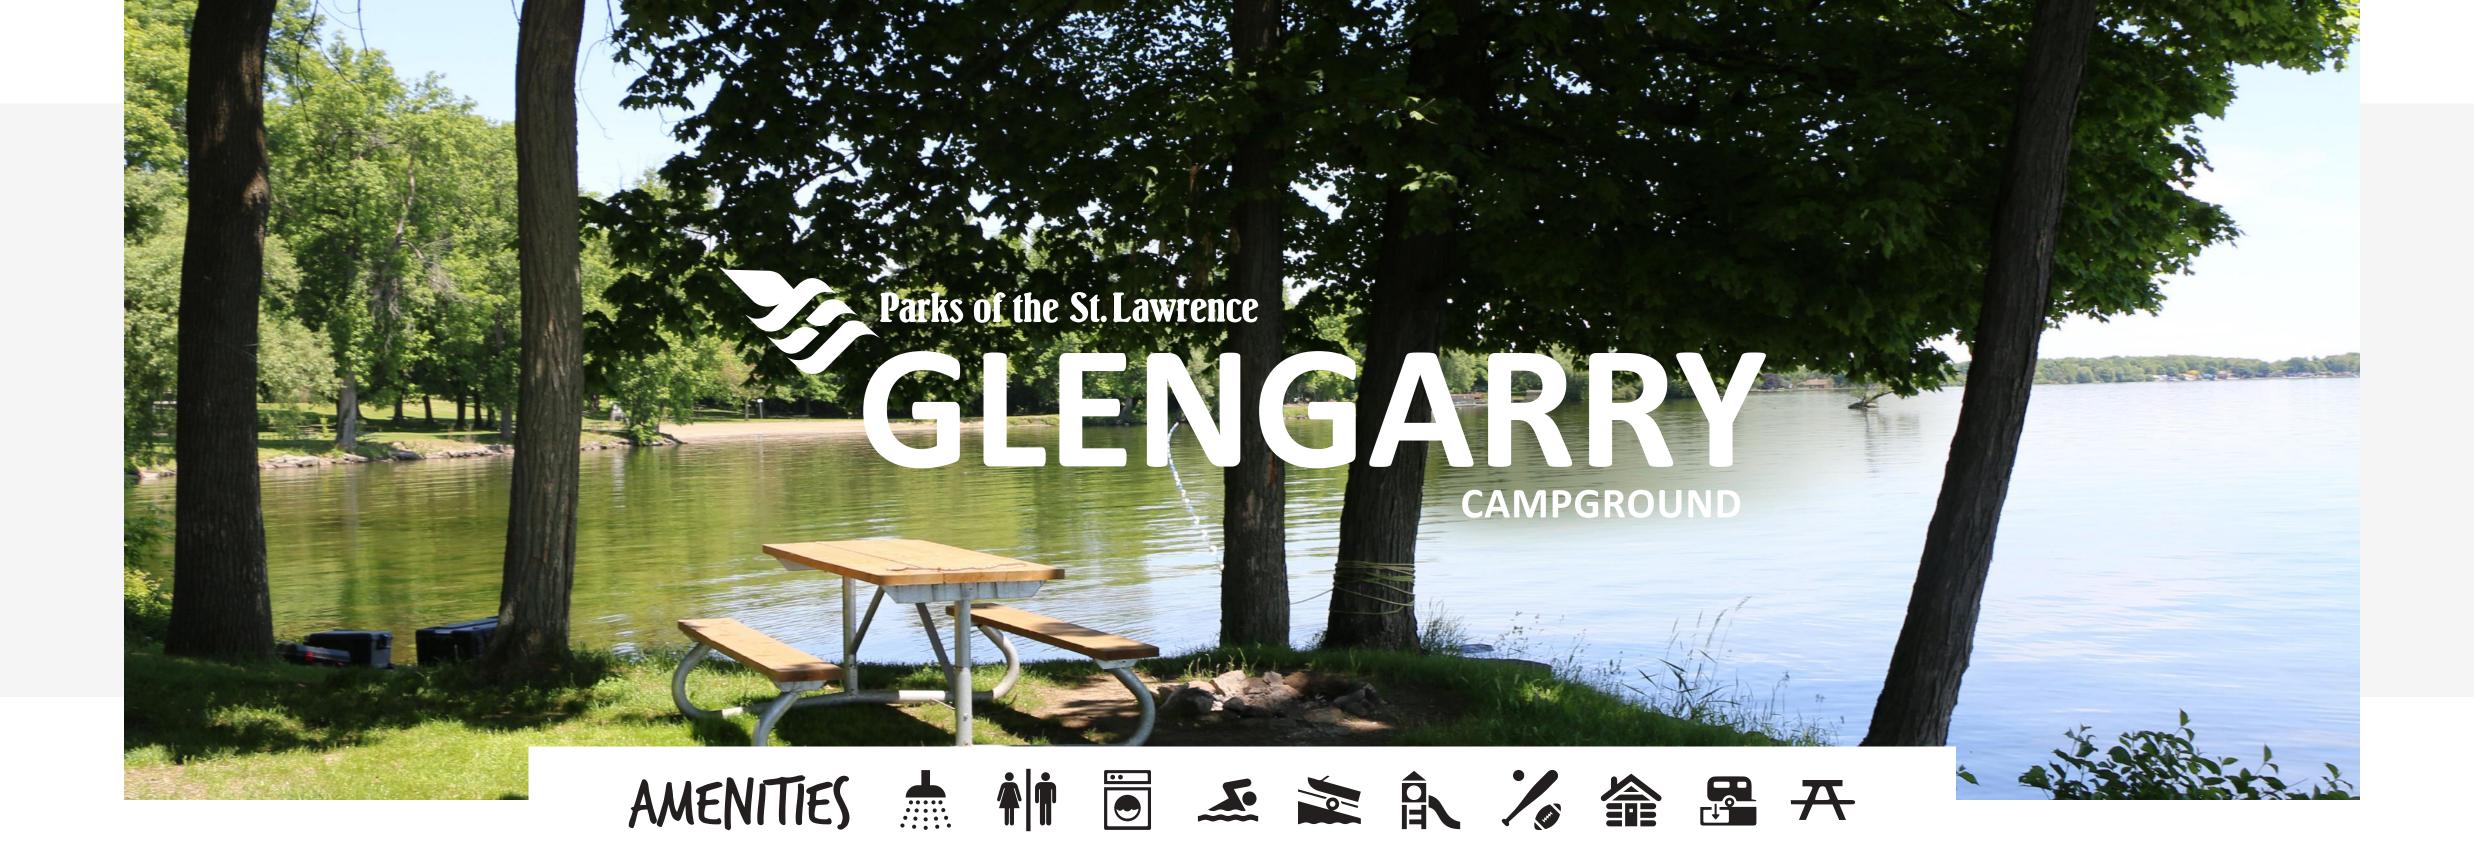

- 1. IVY LEA
- 2. BROWN'S BAY
- 3. RIVERSIDE-CEDAR
- 4. CRYSLER PARK
- 5.UPPER CANADA MIGRATORY BIRD SANCTUARY

- 6. FARRAN PARK
- 7. MCLAREN
- 8. WOODLANDS
- 9. MILLE ROCHES
- **10. GLENGARRY**

PERMIT INCLUDES ADMISSION TO ALL PARKS FOR DURATION OF STAY.

**MAX 3 TENTS PER SITE OR 1 TRAILER + 2 TENTS.** 

A CAMPING PERMIT INCLUDES THE PARKING OF ONE VEHICLE PER CAMPSITE.

**BOAT LAUNCHING IS AVAILABLE.** 

RETAIL ITEMS ARE AVAILABLE AT REGISTRATION.

THE MAXIMUM AMOUNT OF PEOPLE PER SITE IS SIX (6), INCLUDING CHILDREN.

**VISITORS** ARE ALLOWED DURING THE DAY BUT CANNOT STAY THE NIGHT.

DOGS ARE ALLOWED IN CAMPGROUNDS (NOT ON BEACHES), AS LONG AS THEY ARE ALWAYS LEASHED.