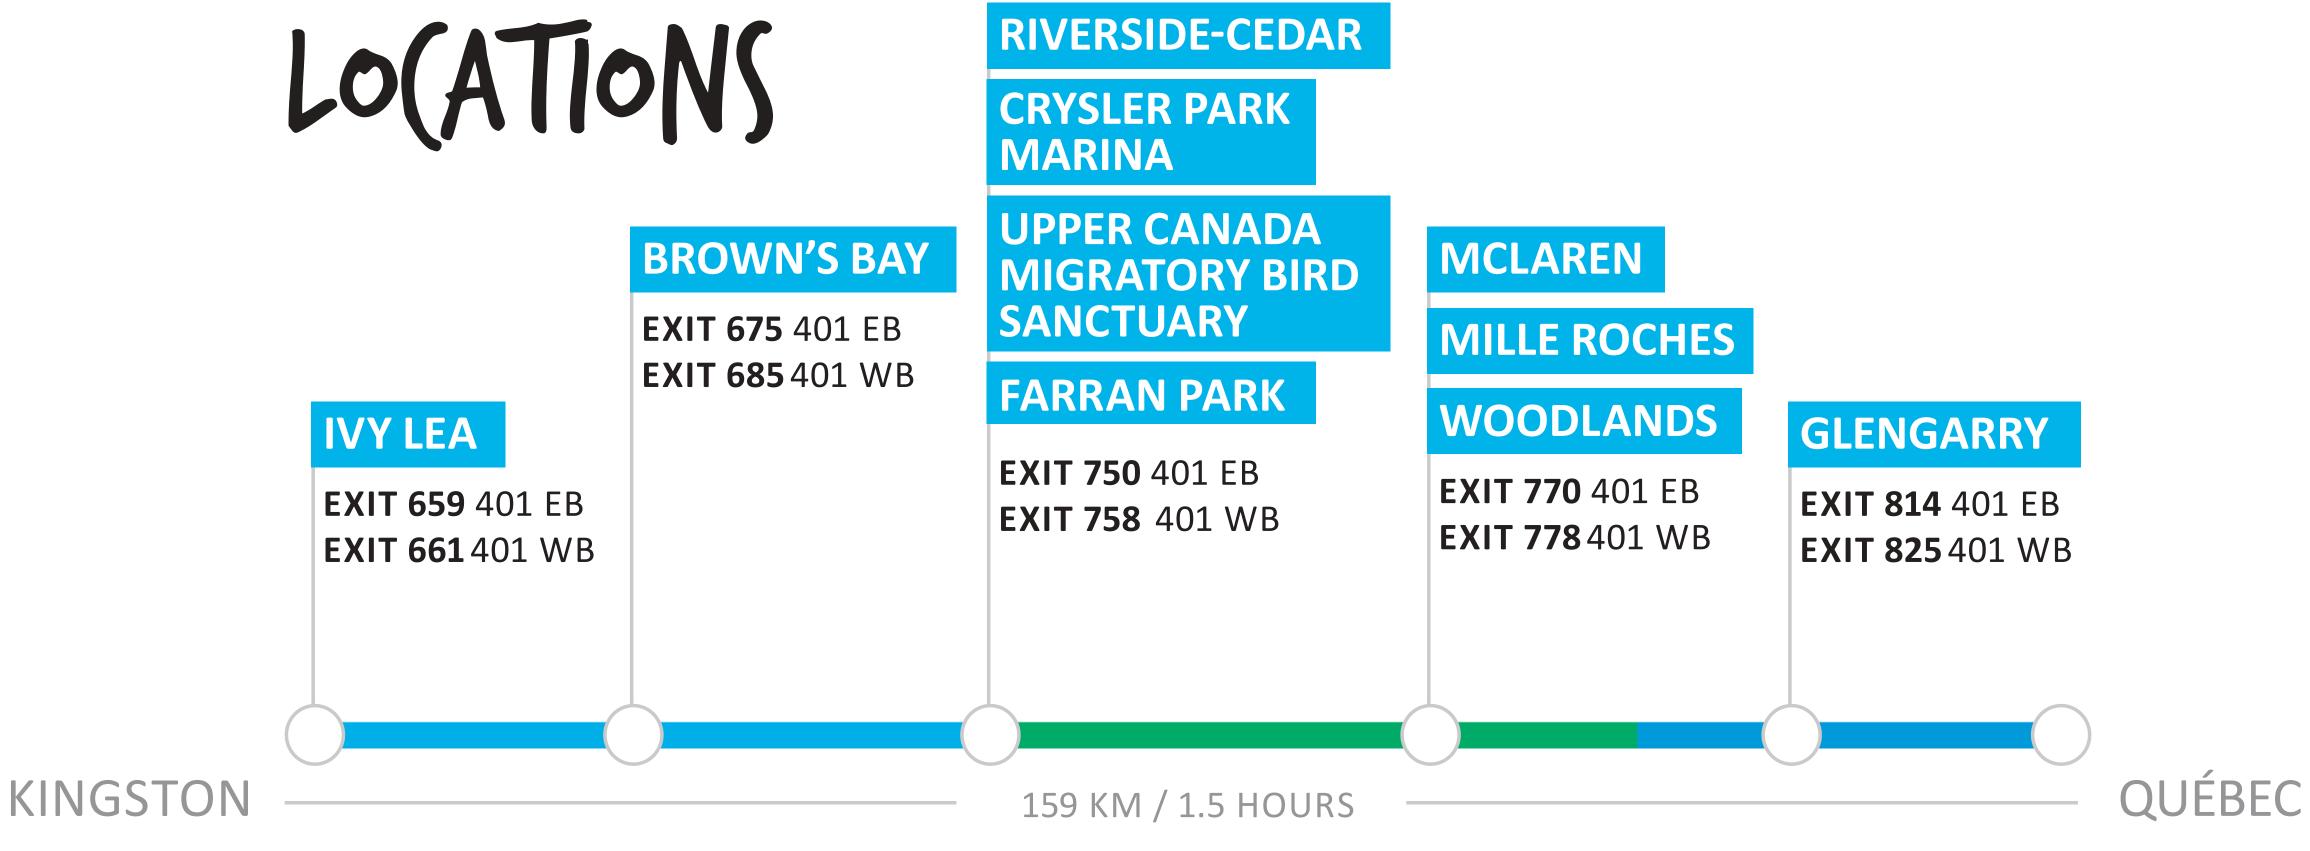

- 1. IVY LEA
- 2. BROWN'S BAY
- 3. RIVERSIDE-CEDAR
- 4. CRYSLER PARK
- 5.UPPER CANADA MIGRATORY BIRD SANCTUARY

- 6. FARRAN PARK
- 7. MCLAREN
- 8. WOODLANDS
- 9. MILLE ROCHES
- **10. GLENGARRY**