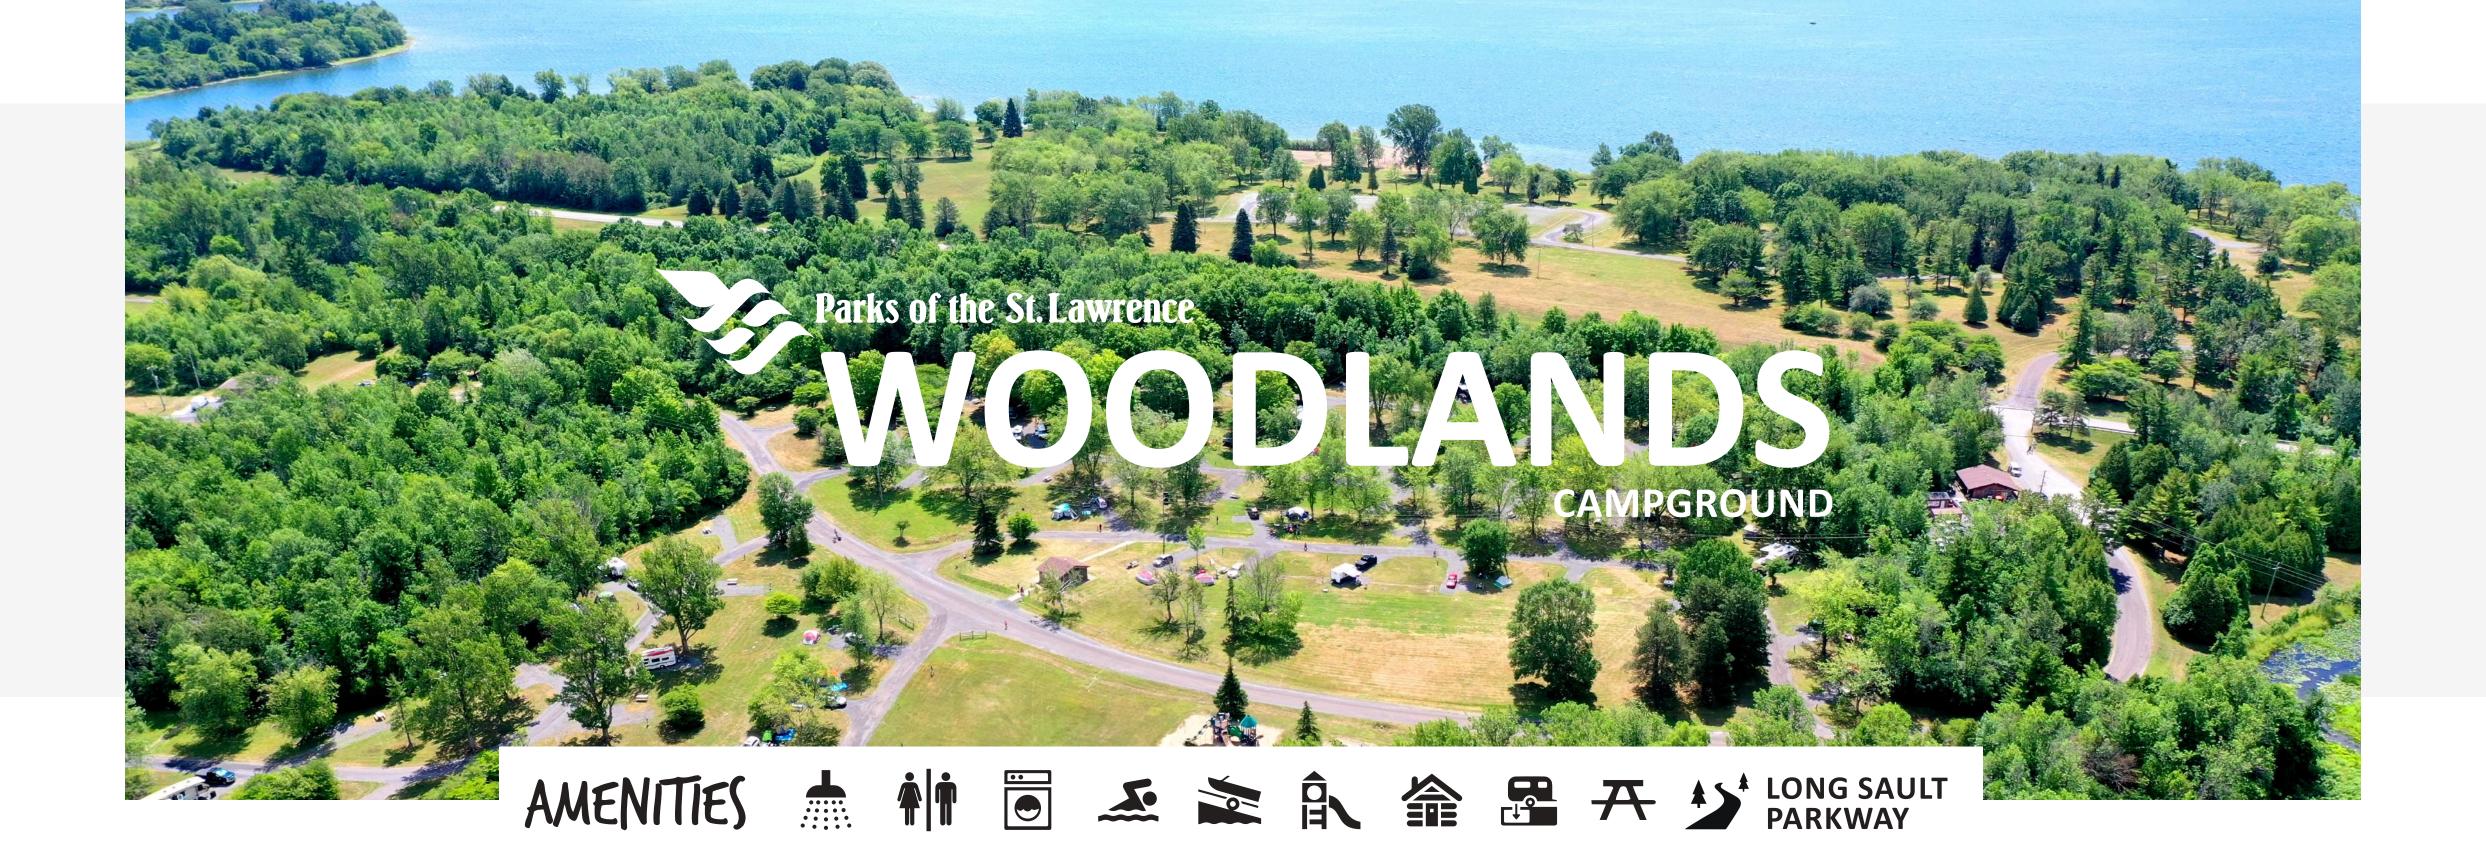

### **WOODLANDS**

Lots of sunny sites but enough shade; wandering lanes to explore with young cyclists; great sheltered shoreline ideal for teaching new paddlers, 2 small beaches and stunning sunsets.