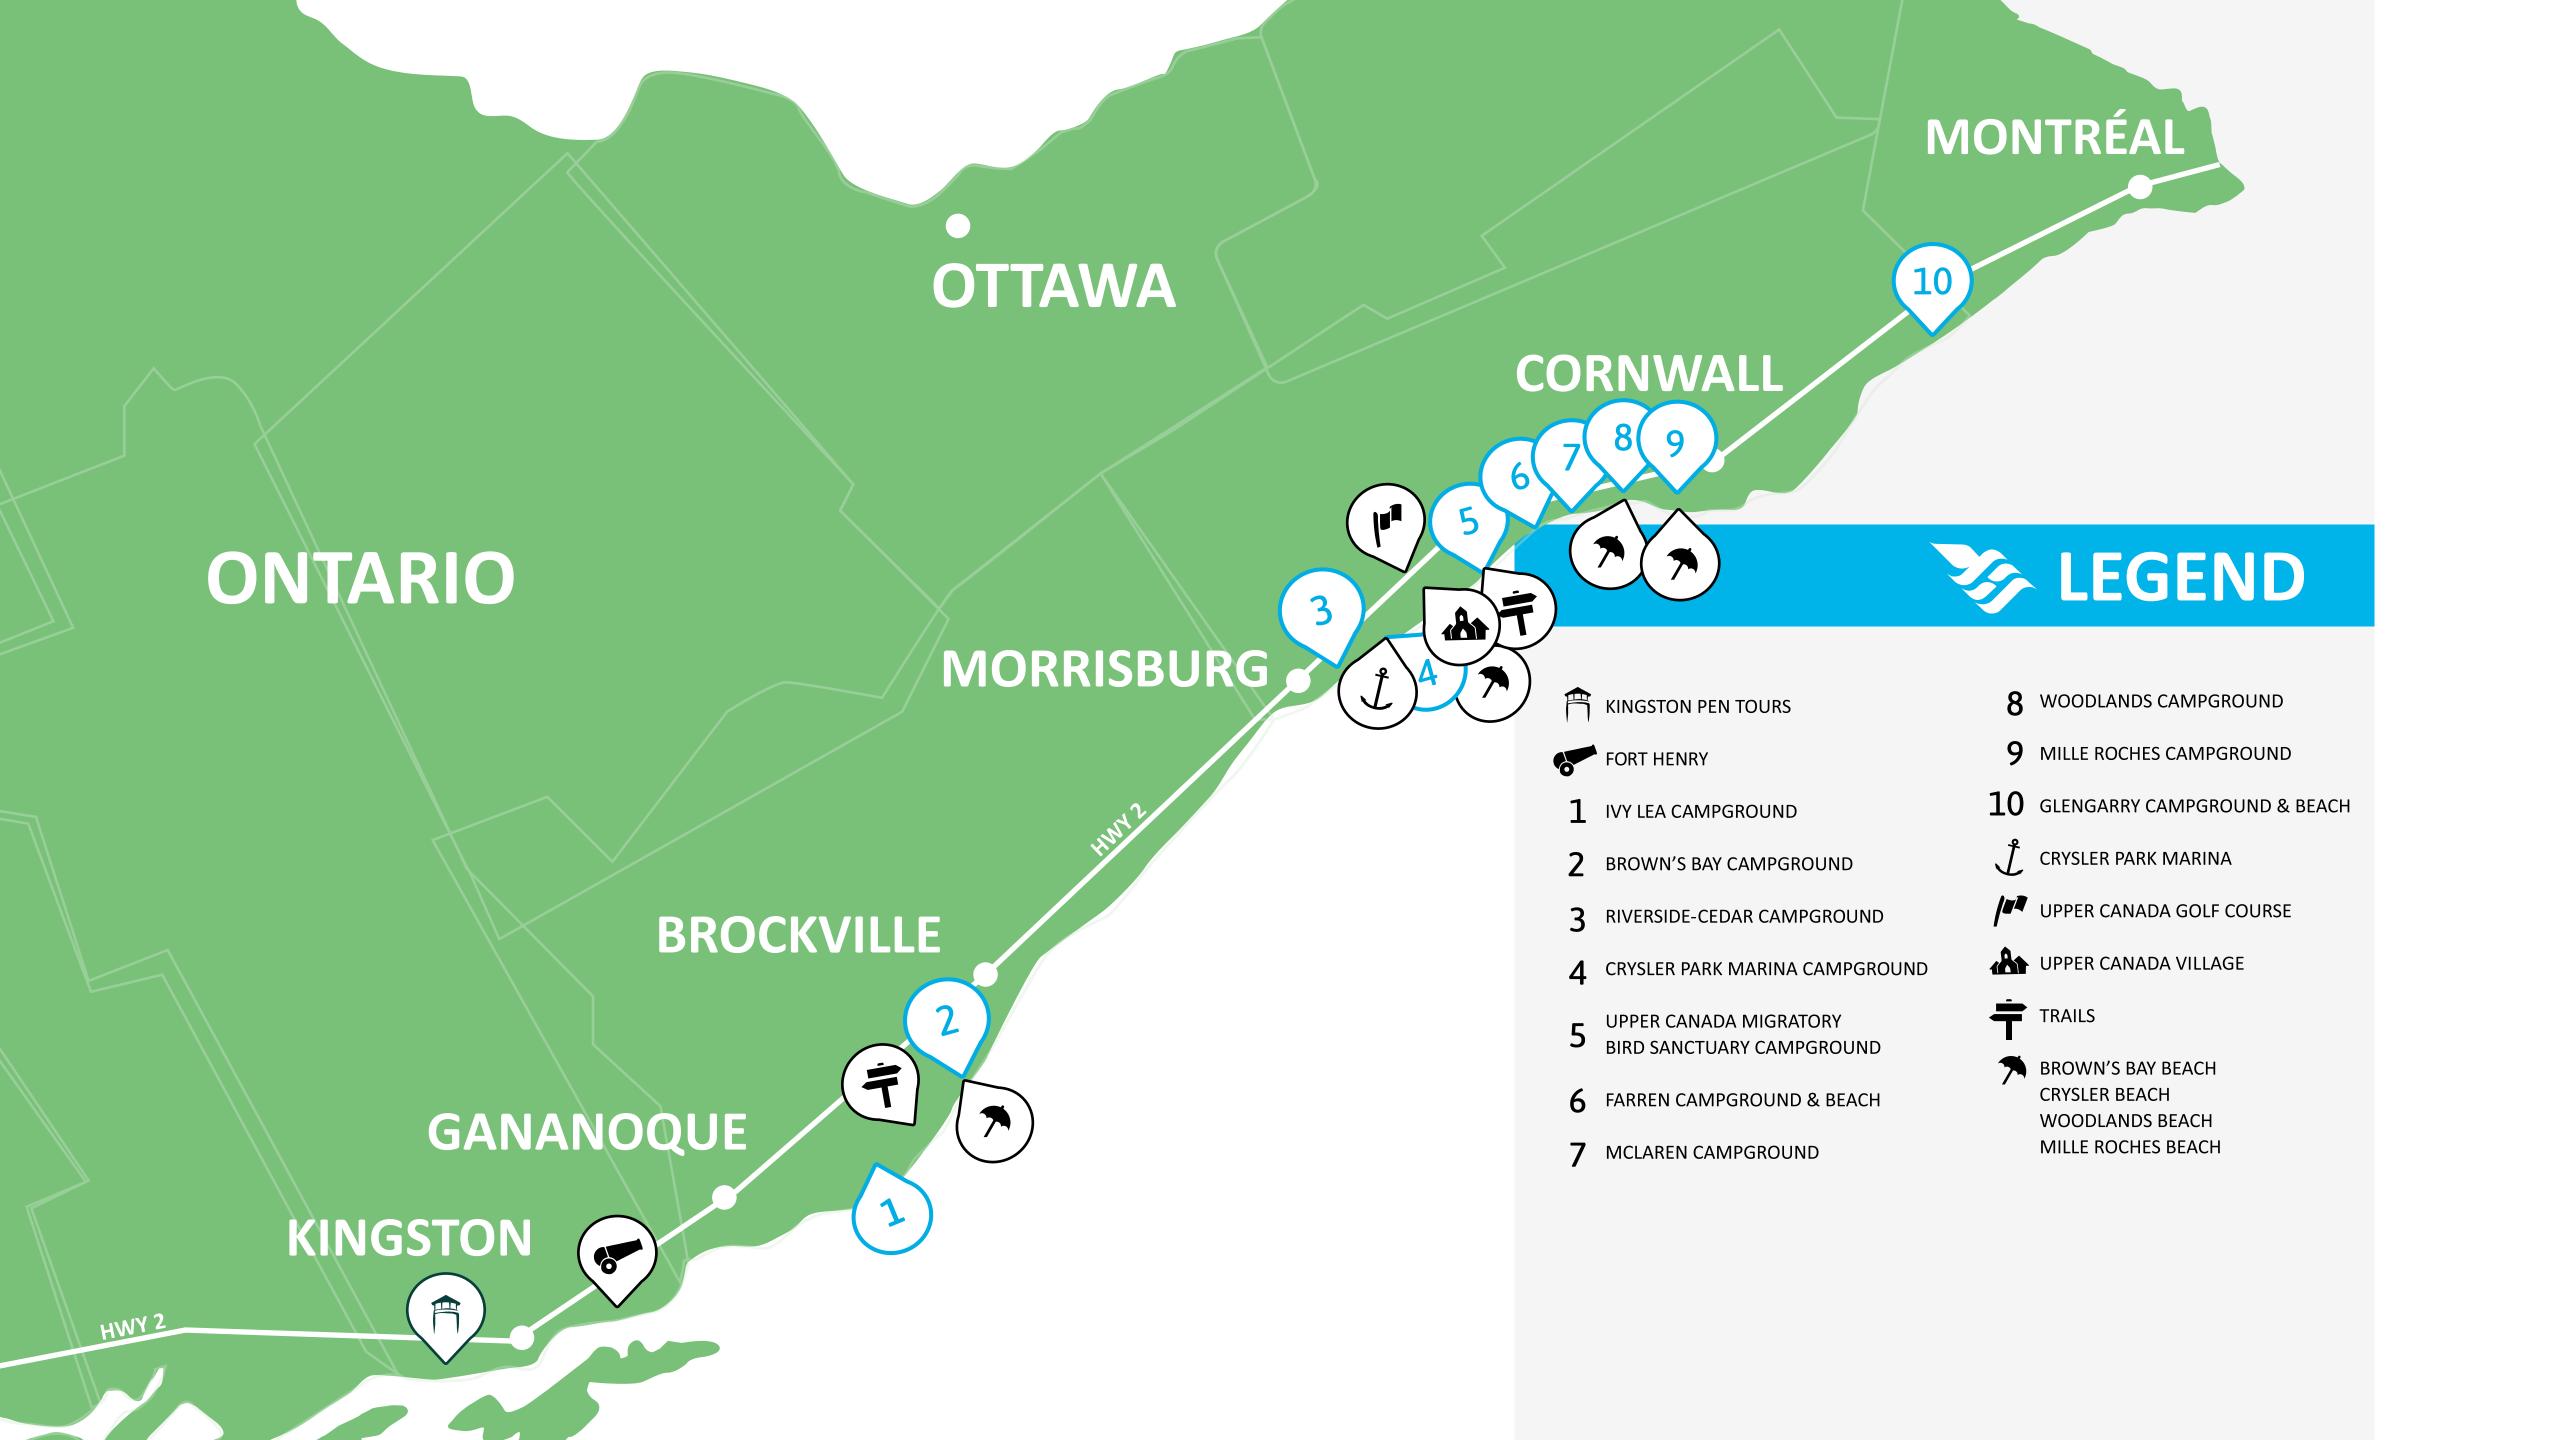

- 1. IVY LEA
- 2. BROWN'S BAY
- 3. RIVERSIDE-CEDAR
- 4. CRYSLER PARK
- 5.UPPER CANADA MIGRATORY BIRD SANCTUARY

- 6. FARRAN PARK
- 7. MCLAREN
- 8. WOODLANDS
- 9. MILLE ROCHES
- **10. GLENGARRY**