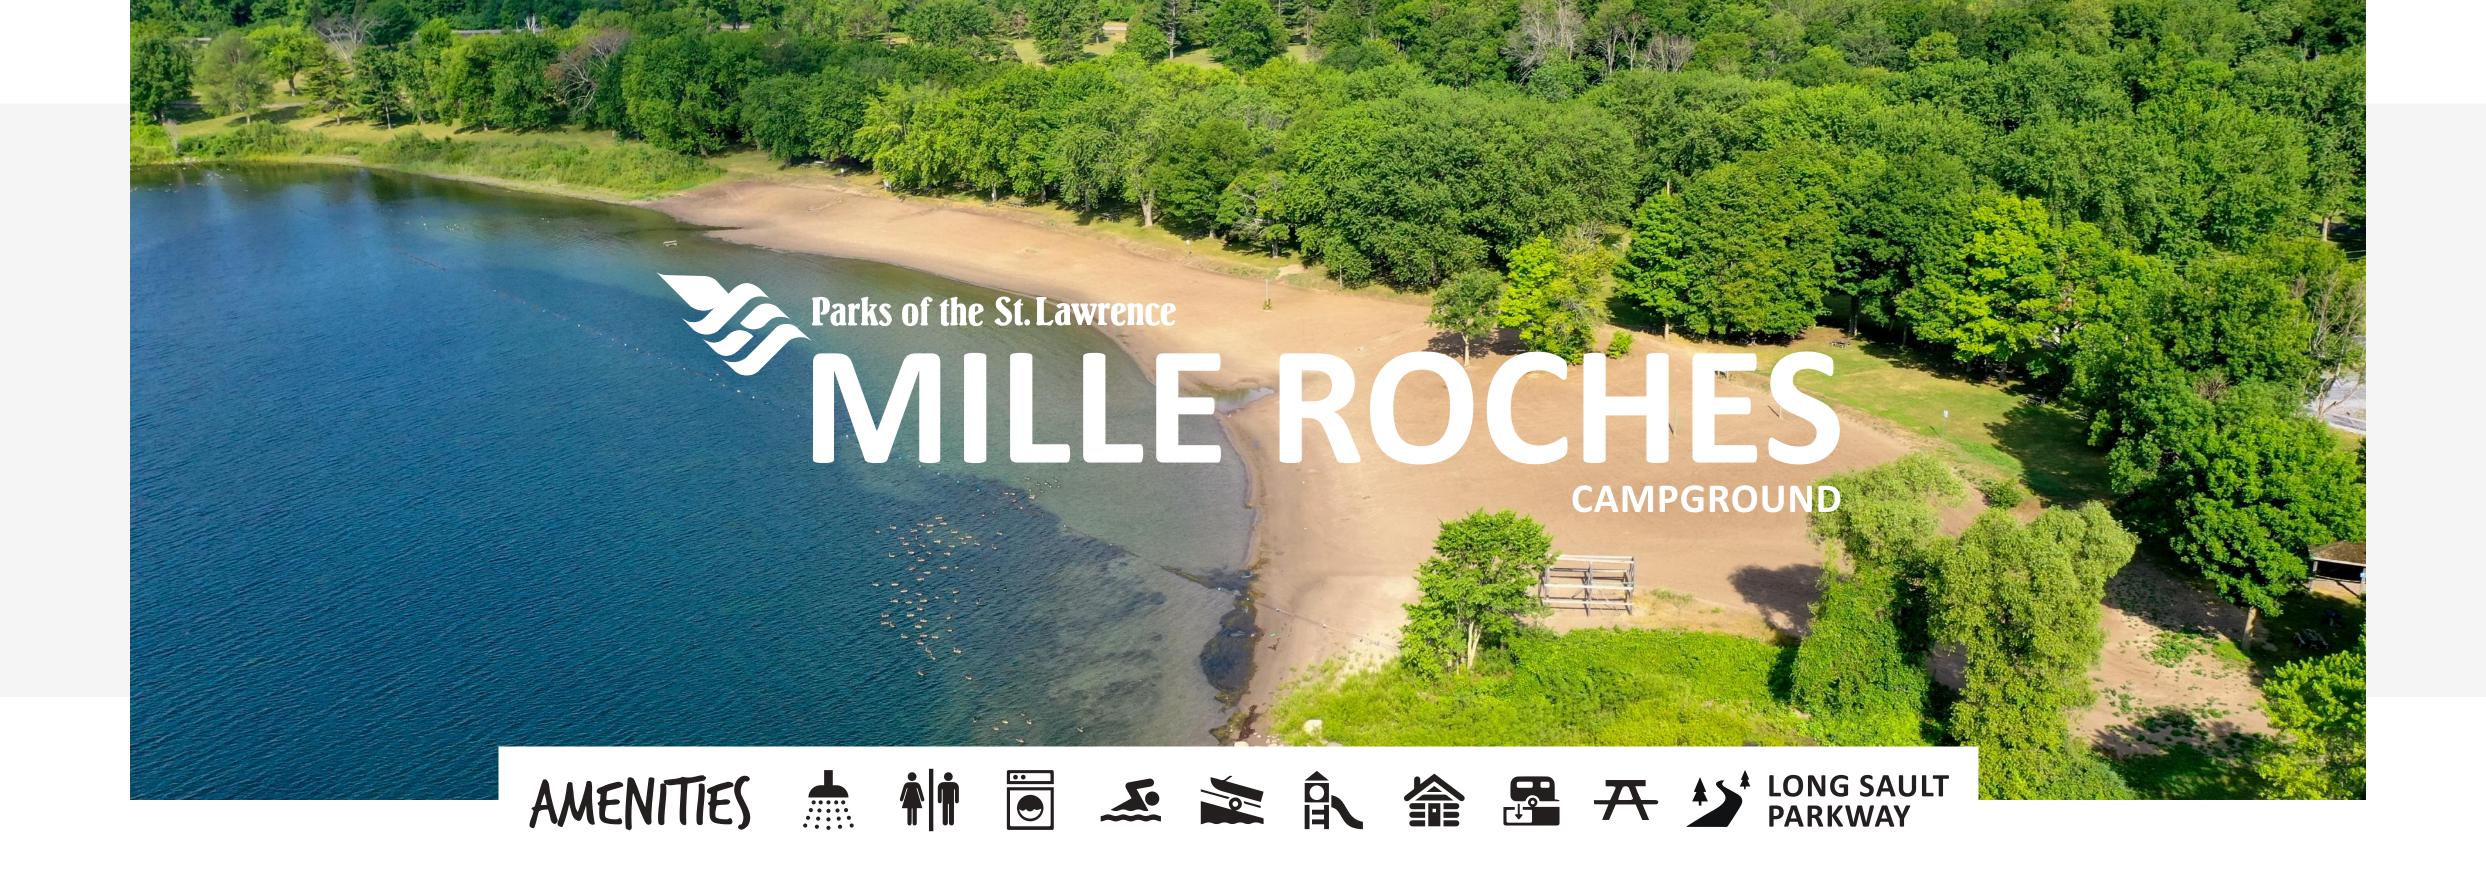

### **MILLE ROCHES**

Beautiful well shaded and private tent campsites on the water, that offer great fishing, canoe and kayaking opportunities directly off your campsite.