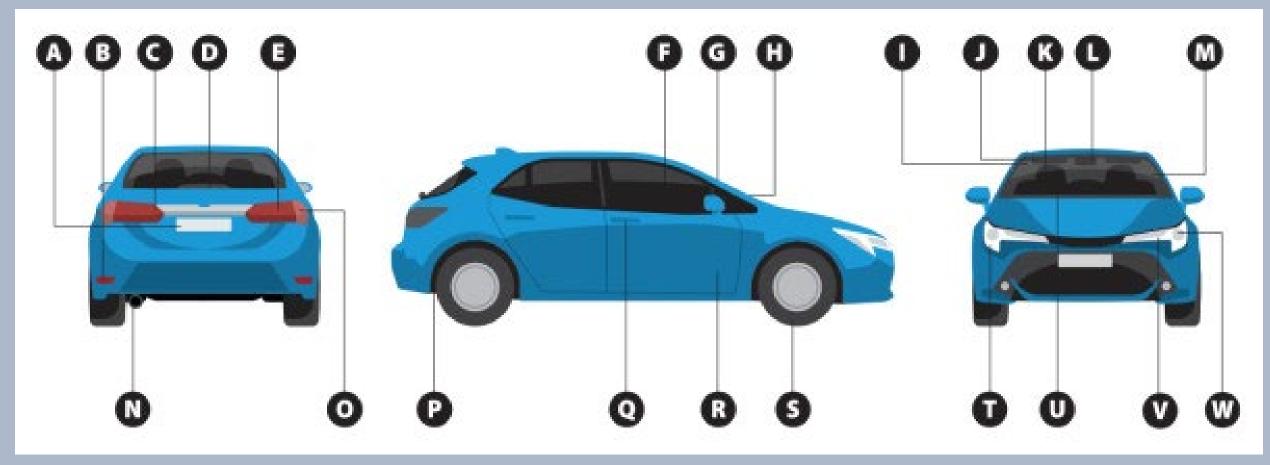

| Tyte Recheck LF RF                                                                                                                                                                                           | Withdorenen P1 F F<br>Other Glazing F2 T1<br>External Projections F3 T1<br>Vehicle Demensions F4 F1<br>Mutguarth F5 T<br>COLUNCEFECTION<br>Mutch & Avless<br>Steering Mechanism G2 F1<br>Suspansion Mechanism G3 T1<br>Drokes, Huses & Components G4 T1<br>Extraud System G4 T1<br>Towing Connections G4 T1<br>T1<br>Second Wheel Condition G7 T1<br>Second Wheel Condition G7 |





## I will need to get another Warrant of Fitness next year.













Copied from: <u>https://www.nzta.govt.nz/roadcode/general-road-</u> code/about-your-vehicle/car-requirements/



To see what features your car must have, go to the NZTA website.



This work is licensed under the Creative Commons Attribution-NonCommercial-ShareAlike 4.0 International License.

To view a copy of this license, visit http://creativecommons.org/licenses/by-nc-sa/4.0/



**Nā āheitanga ā-mātauranga, ko angitū ā-ākonga** Building educational capability for learner success

This resource was developed by Celia Hope with the support of Ako Aotearoa