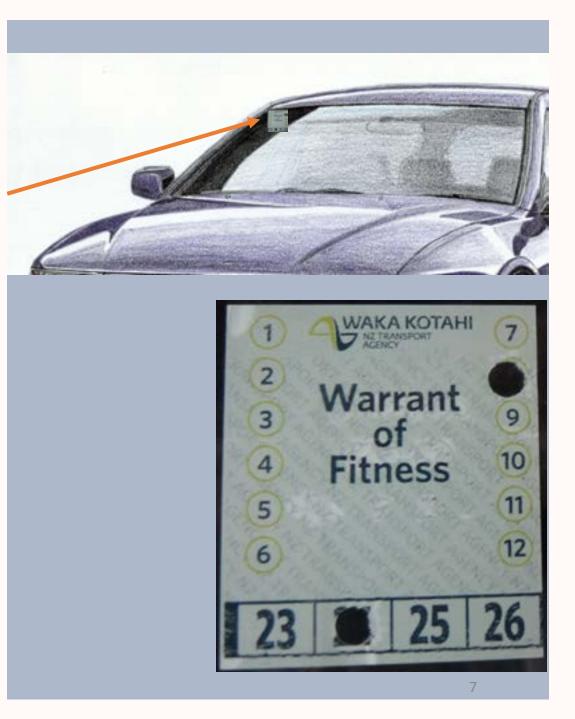

## I will need to get another Warrant of Fitness next year.

Copied from: <u>https://www.nzta.govt.nz/roadcode/general-road-</u> code/about-your-vehicle/car-requirements/

To see what features your car must have, go to the NZTA website.