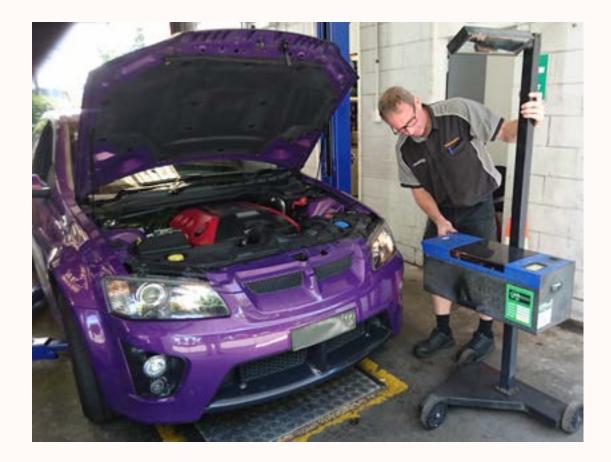

## I will need to get another Warrant of Fitness next year.

Copied from: <u>https://www.nzta.govt.nz/roadcode/general-road-</u> code/about-your-vehicle/car-requirements/

To see what features your car must have, go to the NZTA website.