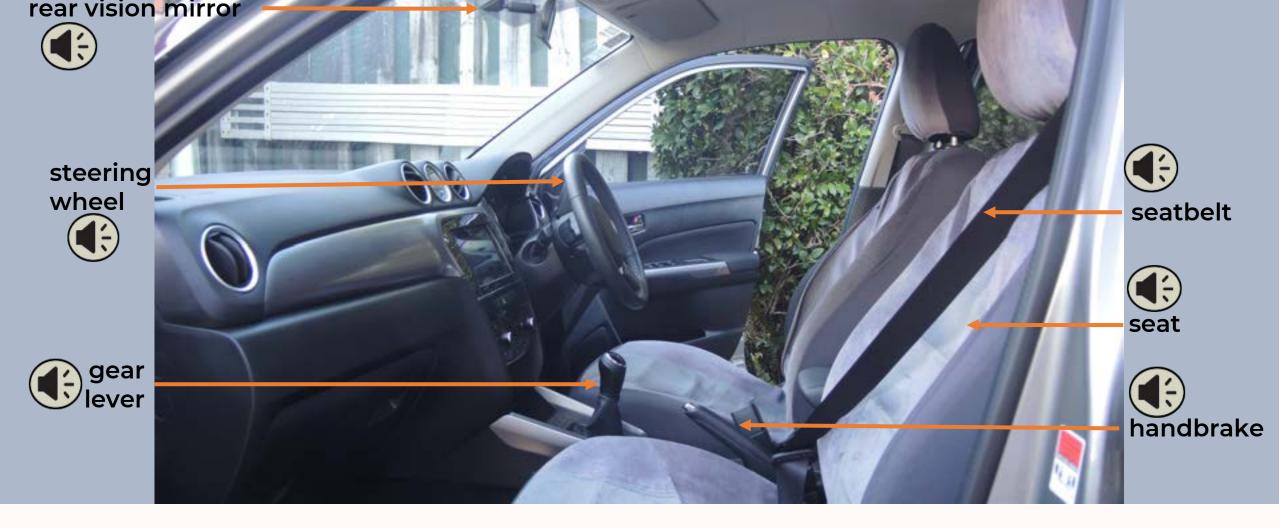

| Tyte Recheck LF RF                                                                                                                                                                                           | Withdorenen P1 F F<br>Other Glazing F2 T1<br>External Projections F3 T1<br>Vehicle Demensions F4 F1<br>Mutguarth F5 T<br>COLUNCEFECTION<br>Mutch & Avless<br>Steering Mechanism G2 F1<br>Suspansion Mechanism G3 T1<br>Drokes, Huses & Components G4 T1<br>Extraud System G4 T1<br>Towing Connections G4 T1<br>T1<br>Second Wheel Condition G7 T1<br>Second Wheel Condition G7 |





## I will need to get another Warrant of Fitness next year.













Copied from: <u>https://www.nzta.govt.nz/roadcode/general-road-</u> code/about-your-vehicle/car-requirements/



To see what features your car must have, go to the NZTA website.



This work is licensed under the Creative Commons Attribution-NonCommercial-ShareAlike 4.0 International License.

To view a copy of this license, visit http://creativecommons.org/licenses/by-nc-sa/4.0/



**Nā āheitanga ā-mātauranga, ko angitū ā-ākonga** Building educational capability for learner success

This resource was developed by Celia Hope with the support of Ako Aotearoa