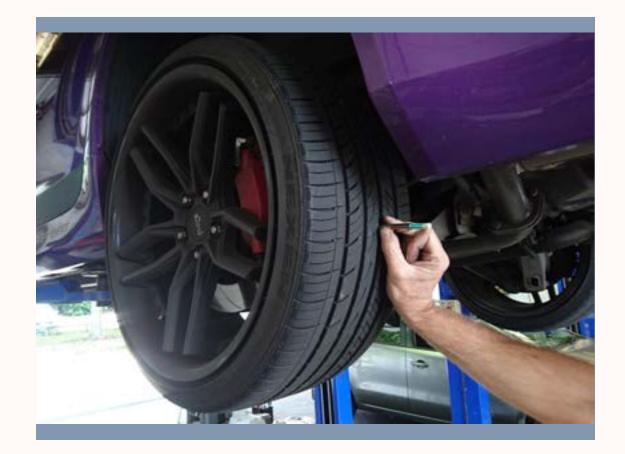

## I will need to get another Warrant of Fitness next year.

Copied from: <u>https://www.nzta.govt.nz/roadcode/general-road-</u> code/about-your-vehicle/car-requirements/

To see what features your car must have, go to the NZTA website.