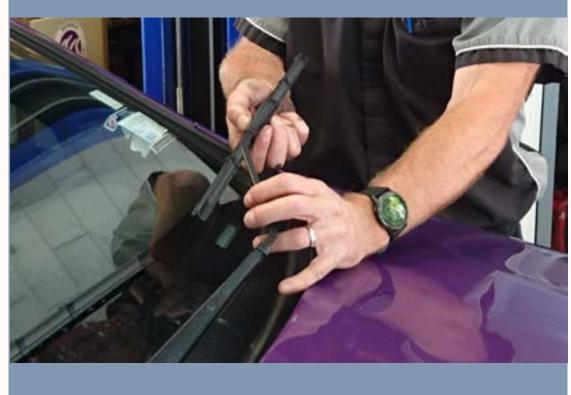

## I will need to get another Warrant of Fitness next year.

Copied from: <u>https://www.nzta.govt.nz/roadcode/general-road-</u> code/about-your-vehicle/car-requirements/

To see what features your car must have, go to the NZTA website.