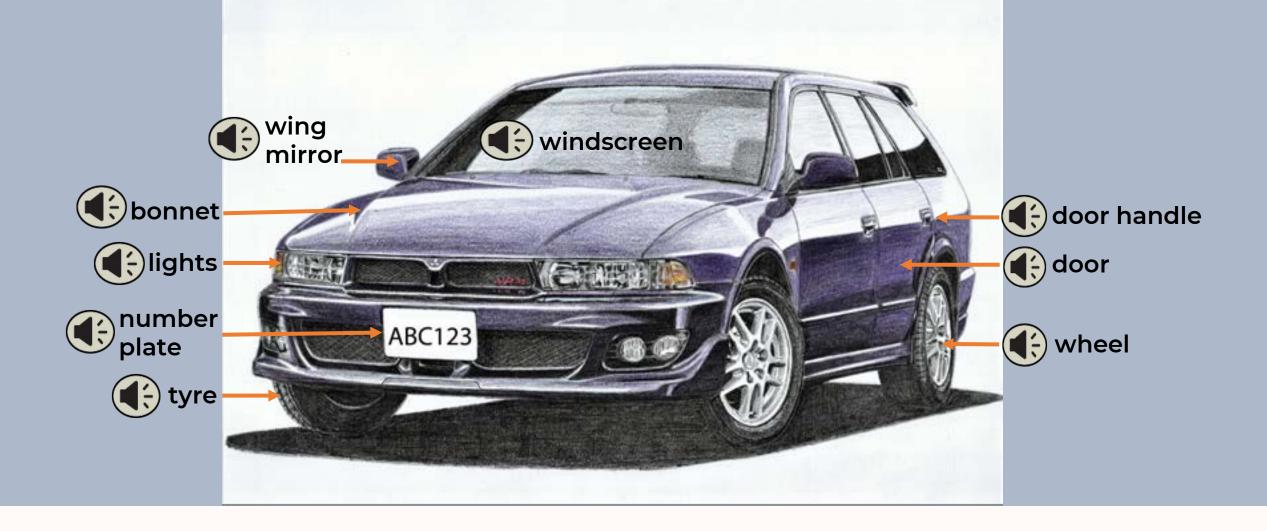

| Tyte Recheck LF RF                                                                                                                                                                                           | Withdorenen P1 F F<br>Other Glazing F2 T1<br>External Projections F3 T1<br>Vehicle Demensions F4 F1<br>Mutguarth F5 T<br>COLUNCEFECTION<br>Mutch & Avless<br>Steering Mechanism G2 F1<br>Suspansion Mechanism G3 T1<br>Drokes, Huses & Components G4 T1<br>Extraud System G4 T1<br>Towing Connections G4 T1<br>T1<br>Second Wheel Condition G7 T1<br>Second Wheel Condition G7 |





## I will need to get another Warrant of Fitness next year.













Copied from: <u>https://www.nzta.govt.nz/roadcode/general-road-</u> code/about-your-vehicle/car-requirements/



To see what features your car must have, go to the NZTA website.



This work is licensed under the Creative Commons Attribution-NonCommercial-ShareAlike 4.0 International License.

To view a copy of this license, visit http://creativecommons.org/licenses/by-nc-sa/4.0/



**Nā āheitanga ā-mātauranga, ko angitū ā-ākonga** Building educational capability for learner success

This resource was developed by Celia Hope with the support of Ako Aotearoa