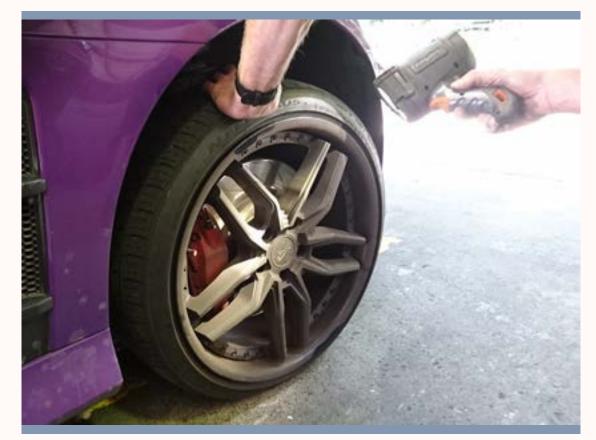

## I will need to get another Warrant of Fitness next year.

Copied from: <u>https://www.nzta.govt.nz/roadcode/general-road-</u> code/about-your-vehicle/car-requirements/

To see what features your car must have, go to the NZTA website.