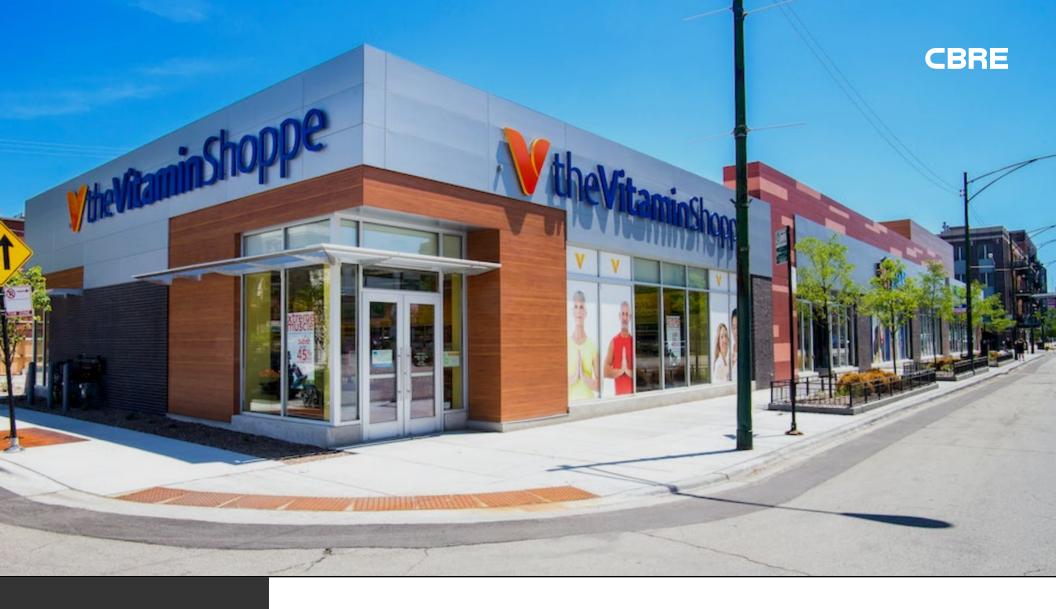

## 3301 N. Ashland

LAKEVIEW | CHICAGO

# Highly Visible Shopping Center with Parking

#### 3301 N. Ashland

### The Opportunity

- o 3,008 SF available, space can be demised
- Located directly across the street from Target and LA Fitness and adjacent to Whole Foods.
- Highly visible retail space surrounded by a dense affluent residential base.
- 55' of frontage along Ashland Avenue and 54' of frontage along Henderson Avenue