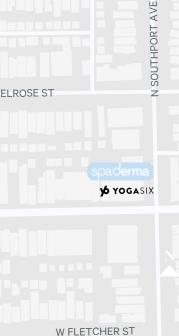

### The Opportunity

- o 3,008 SF available, space can be demised
- Located directly across the street from Target and LA Fitness and adjacent to Whole Foods.
- Highly visible retail space surrounded by a dense affluent residential base.
- 55' of frontage along Ashland Avenue and 54' of frontage along Henderson Avenue

- 29 shared surface parking spaces
- Convenient access from Lakeview, Lincoln Park,
  Bucktown, and Roscoe Village neighborhoods
- Available Immediately

**Branch Library** 

GAP

jenis.

**AURA** 

Chocolat. Coming soon

COLECTIVO Coming soon

SEPHORA

Southport TUCO CTA Station

BLONDIE FLEET FEET

GG's Chicken Shop

LITTLE GOAT