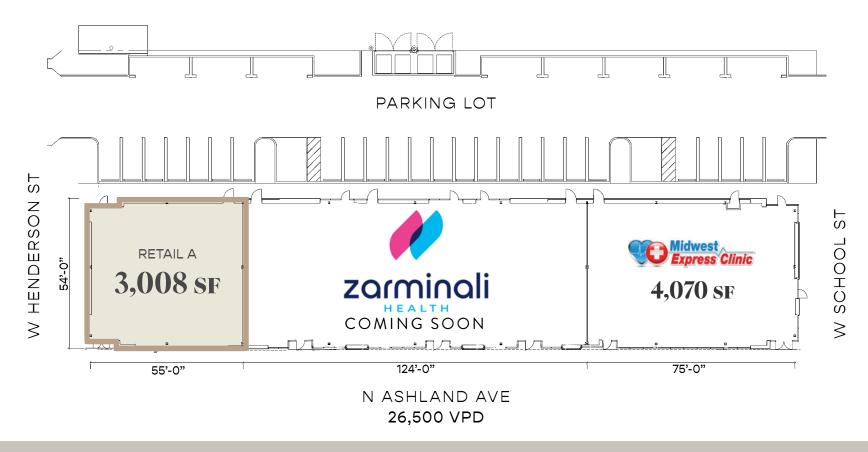

### The Opportunity

- o 3,008 SF available, space can be demised
- Located directly across the street from Target and LA Fitness and adjacent to Whole Foods.
- Highly visible retail space surrounded by a dense affluent residential base.
- 55' of frontage along Ashland Avenue and 54' of frontage along Henderson Avenue

- 29 shared surface parking spaces
- Convenient access from Lakeview, Lincoln Park,
  Bucktown, and Roscoe Village neighborhoods
- Available Immediately

**Branch Library** 

GAP

jenis.

**AURA** 

Chocolat. Coming soon