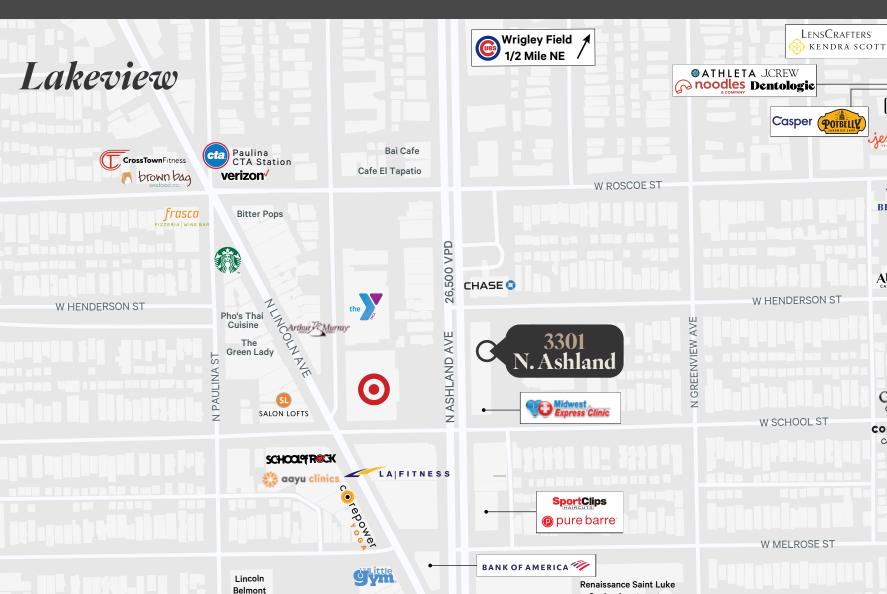

- 29 shared surface parking spaces
- Convenient access from Lakeview, Lincoln Park,
  Bucktown, and Roscoe Village neighborhoods
- Available Immediately

**Branch Library** 

GAP

jenis.

**AURA** 

Chocolat. Coming soon

COLECTIVO Coming soon

SEPHORA

Southport TUCO CTA Station

BLONDIE FLEET FEET

GG's Chicken Shop

LITTLE GOAT