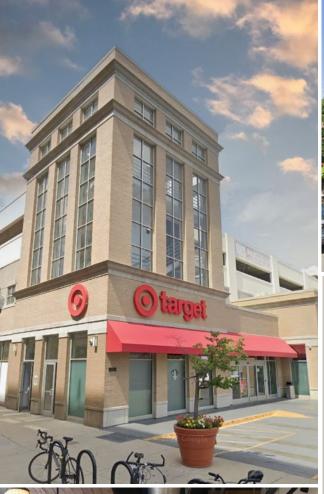

### The Opportunity

- o 3,008 SF available, space can be demised
- Located directly across the street from Target and LA Fitness and adjacent to Whole Foods.
- Highly visible retail space surrounded by a dense affluent residential base.
- 55' of frontage along Ashland Avenue and 54' of frontage along Henderson Avenue