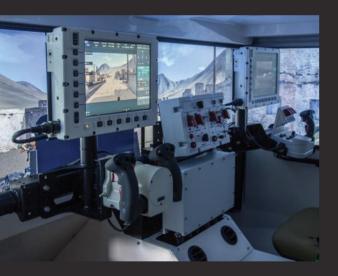

#### EXACT CABIN REPLICAS FOR AUTHENTHIC TRAINING

Cabins are designed as exact replicas of a vehicle crew's working environment. Custom made according to specific customer demands, they can match the interior of any vehicle and remote weapon station. The controls and gauges are replicated in physical form and/or simulated on touch screens, depending on the customer's requirements.