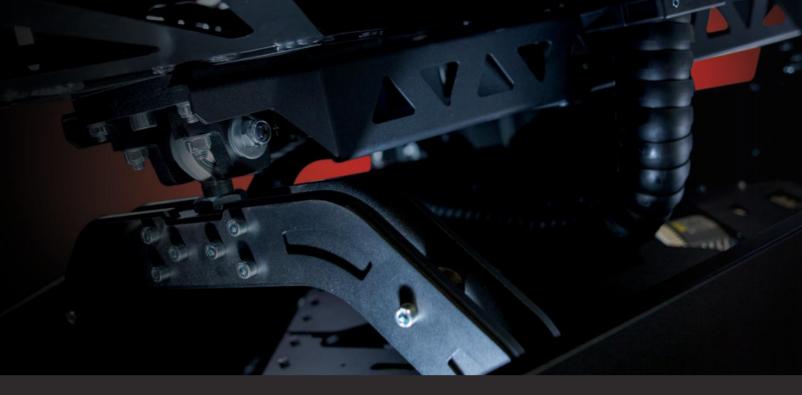

#### FULLY IMMERSIVE TRAINING ENVIRONMENT

The cabin is mounted on a 3DOF/6DOF motion platform that realistically simulates dynamic vehicle movement with real-time vibration and changing of angles and inclinations. This haptic feedback radically improves the perception of driving on a multitude of terrains.