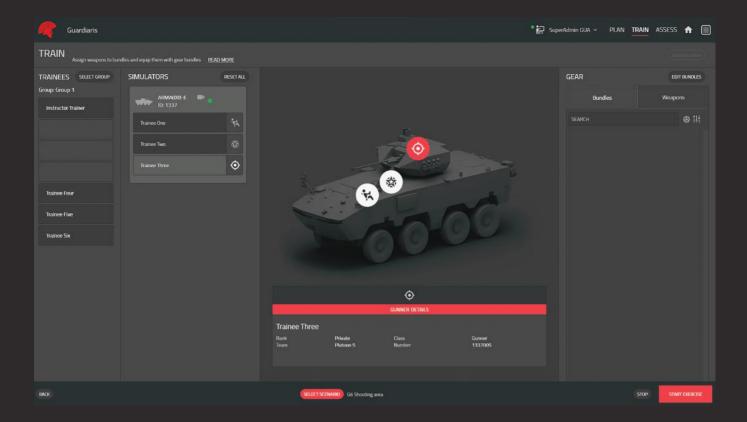

#### MAXIMUM TRAINING COMBINATIONS

The MMVT functions as the driver-commander-gunner station interchangeably. All of the crew's operational procedures and commanding tasks are trained in the widest range of combinations.

Highly innovative and fully customizable vehicle and remote weapon station training simulator.