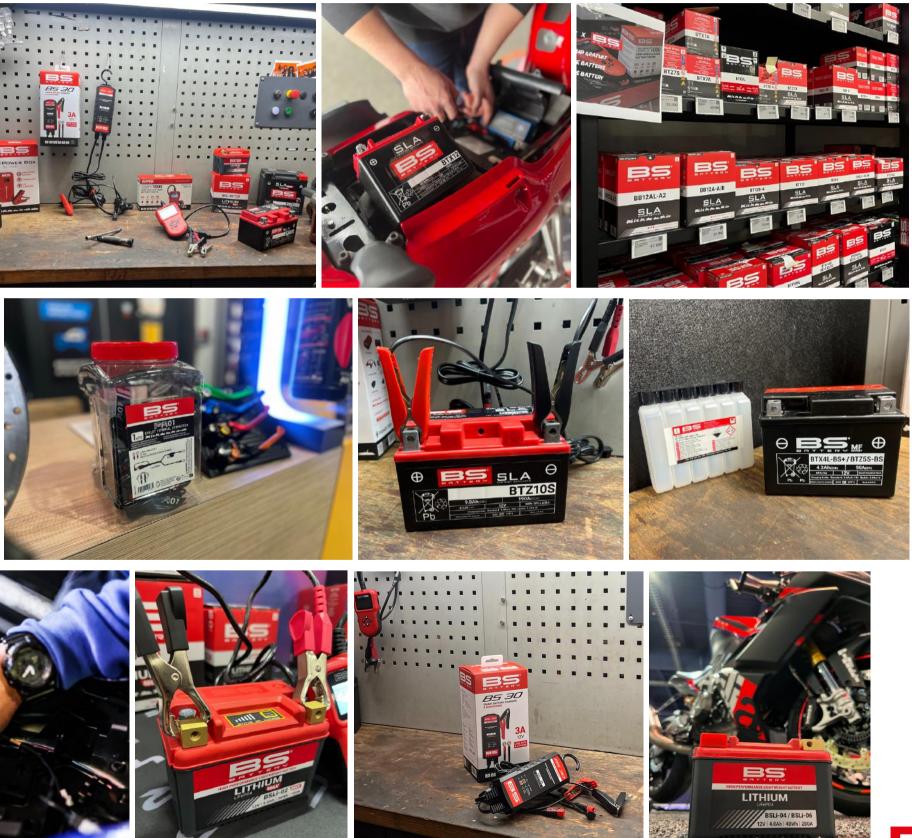

#### WHAT TYPE OF CONTENTS ARE DOWNLOADABLE ON THE **B2B PORTAL**?

Online, Offline assets such as Catalogues, Leaflets, Posters, Designs for booth, Social Media Campaigns, Press Release, Photos/Videos... Pdf, png, jpeg, mp4, design files...

All the Master files are available in English to facilitate your local adaptation.

On https://bs-battery.com/b2b-portal/ with your password.

# **PICTURE LIBRARY** MEDIAs including pictures & videos

PRODUCTS (packshots / product placement) MERCHANDISING (packshots / product placement) RACING (races / pilots / VIP Client expériences) MOTORCYCLE BRANDS (Yamaha / CFMoto...) CORPORATE (Tradeshow, Trainings, Internal event)

#### All BS BATTERY Pictures & Videos : Product (packshot & product placement) Merchandising (packshot & product placement) • NEW Racing (Races; Pilots; Client Expériences) • Motorcycle Brands (pictures filtered by Brands) • Corporate (Internal Event, Tradeshow...)