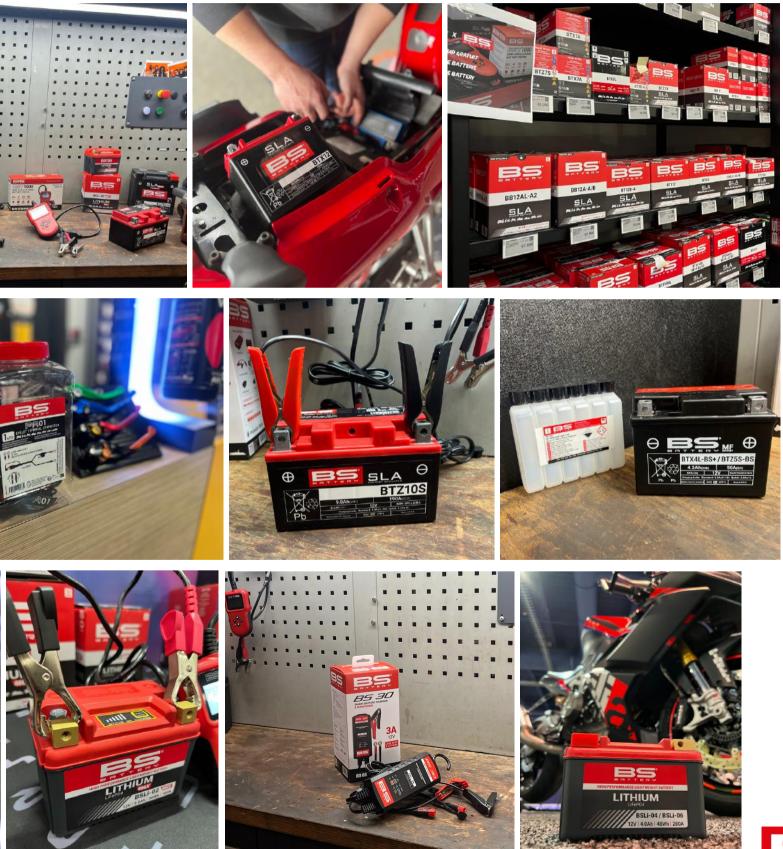

#### WHAT TYPE OF CONTENTS ARE DOWNLOADABLE ON THE **B2B PORTAL**?

Online, Offline assets such as Catalogues, Leaflets, Posters, Designs for booth, Social Media Campaigns, Press Release, Photos/Videos... Pdf, png, jpeg, mp4, design files...

All the Master files are available in English to facilitate your local adaptation.

On https://bs-battery.com/b2b-portal/ with your password.

# **PICTURE LIBRARY** MEDIAs including pictures & videos

PRODUCTS (packshots / product placement) MERCHANDISING (packshots / product placement) RACING (races / pilots / VIP Client expériences) MOTORCYCLE BRANDS (Yamaha / CFMoto...) CORPORATE (Tradeshow, Trainings, Internal event)

#### All BS BATTERY Pictures & Videos : Product (packshot & product placement) Merchandising (packshot & product placement) • NEW Racing (Races; Pilots; Client Expériences) • Motorcycle Brands (pictures filtered by Brands) • Corporate (Internal Event, Tradeshow...)