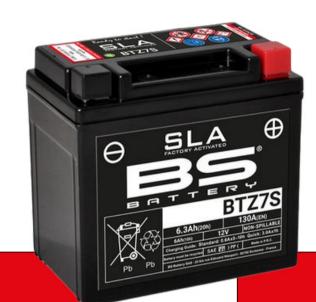

# **PRODUCT UPDATE : SLA BTZ7S**

WHAT'S NEW?

#### **PRODUCT NEWS**

Important logistic change for our **BTZ7S** SLA battery.

Effective immediately, the new packing conditions for this product will be as follows and corresponding of our new **BS Code 300635-1**:

- Quantity by mastercarton = 4 pcs
- Quantity by pallet = 280 pcs

#### Only logistic information has been revised.

All other product specifications remain unchanged.