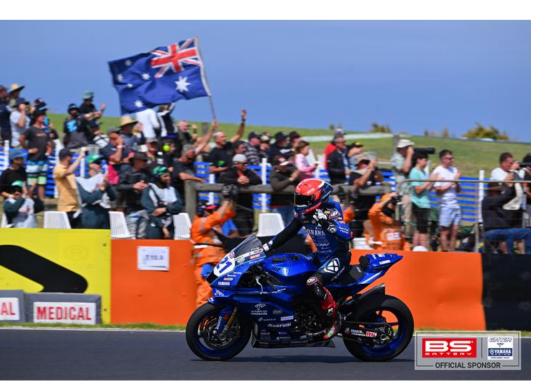

### Yamaha GMT94 Relies on **BS Battery's Lithium Max**

After five successful seasons of collaboration, BS Battery continues its technical partnership with the Yamaha GMT94 team managed by the ex 24H of Le Mans winner Christophe Guyot for the 2025 FIM WorldSuperbike & Supersport World Championship.

Both riders, Michael Ruben Rinaldi and Lucas Mahias, will be racing on the allnew Yamaha YZF-R9, a machine designed to deliver peak performance on every lap. For the 2025 season, Yamaha GMT94's all-new YZF-R9 will be powered by BS Battery's latest BSLi-02 MAX lithium battery, the most advanced, high-performance solution designed specifically for racing.

### YAMAHA GMT94

Access a dedicated folder with a selection of tHE Yamaha GMT94's 2025 season pictures – updated monthly!