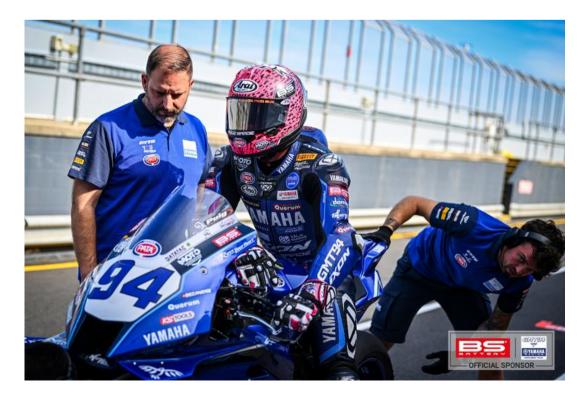

### Yamaha GMT94 Relies on **BS Battery's Lithium Max**

After five successful seasons of collaboration, BS Battery continues its technical partnership with the Yamaha GMT94 team managed by the ex 24H of Le Mans winner Christophe Guyot for the 2025 FIM WorldSuperbike & Supersport World Championship.

Both riders, Michael Ruben Rinaldi and Lucas Mahias, will be racing on the allnew Yamaha YZF-R9, a machine designed to deliver peak performance on every lap. For the 2025 season, Yamaha GMT94's all-new YZF-R9 will be powered by BS Battery's latest BSLi-02 MAX lithium battery, the most advanced, high-performance solution designed specifically for racing.

### YAMAHA GMT94

Access a dedicated folder with a selection of tHE Yamaha GMT94's 2025 season pictures – updated monthly!