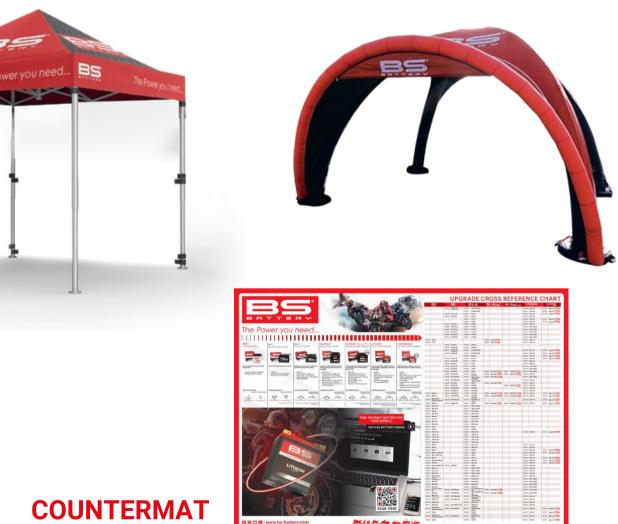

#### TENT

On request Easy to set up not inflatable, ideal for racing events and exhibitions. Dimensions suggested: 3 x 3 m

On request

Dealers hands-on support with upgrade cross reference chart, battery range overview, and quick access to our fitment list (battery finder). Scratchresistant matte laminate counter mat, non-skid rubber backing. Dimensions suggested: 400 x 550 mm (16x22" in) 1.5mm Thick (~1/16")

#### **INFLATED TENT**

On request Durable and easy to set up inflatable tent, ideal for outdoor events and exhibitions.

#### **COUNTERMAT**