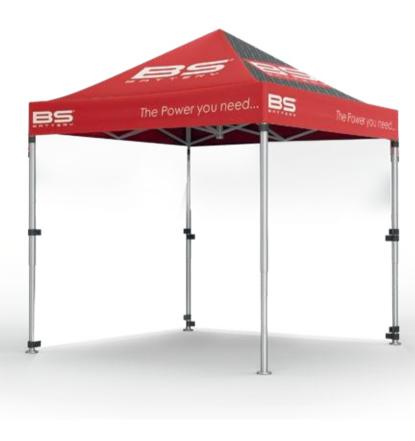

**3X3 TENT** 

#### TENT

On request Easy to set up not inflatable, ideal for racing events and exhibitions. Dimensions suggested: 3 x 3 m

On request

Dealers hands-on support with upgrade cross reference chart, battery range overview, and quick access to our fitment list (battery finder). Scratchresistant matte laminate counter mat, non-skid rubber backing. Dimensions suggested: 400 x 550 mm (16x22" in) 1.5mm Thick (~1/16")