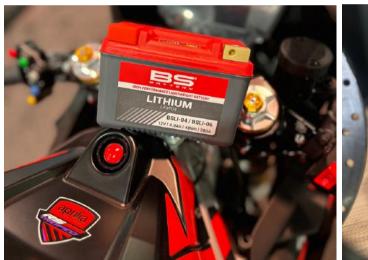

### Yamaha GMT94 Relies on **BS Battery's Lithium Max**

After five successful seasons of collaboration, BS Battery continues its technical partnership with the Yamaha GMT94 team managed by the ex 24H of Le Mans winner Christophe Guyot for the 2025 FIM WorldSuperbike & Supersport World Championship.

Both riders, Michael Ruben Rinaldi and Lucas Mahias, will be racing on the allnew Yamaha YZF-R9, a machine designed to deliver peak performance on every lap. For the 2025 season, Yamaha GMT94's all-new YZF-R9 will be powered by BS Battery's latest BSLi-02 MAX lithium battery, the most advanced, high-performance solution designed specifically for racing.

BS Battery's most powerful lithium lineup, the Lithium Max offers an ultralightweight construction that is up to 70% lighter than traditional lead-acid batteries. It provides higher cranking power, superior capacity and durability, along with enhanced conductivity, ensuring maximum reliability even under extreme conditions. This allows the team to push performance limits on every lap. With an extensive cycle life of over 2000 cycles, these batteries are built to last. They can withstand heat resistance up to 230°C, ensuring optimal performance in demanding and capacity of 3 Ah - while environments.

The robust brass terminals enhance

electrical performance, providing a more reliable and efficient connection. For added convenience, the state of charge indicator allows you to easily monitor the battery's charge status through the indicator screen located on top. "Whether you're on the track or in the field, the Lithium Max ensures your performance is always at its peak.