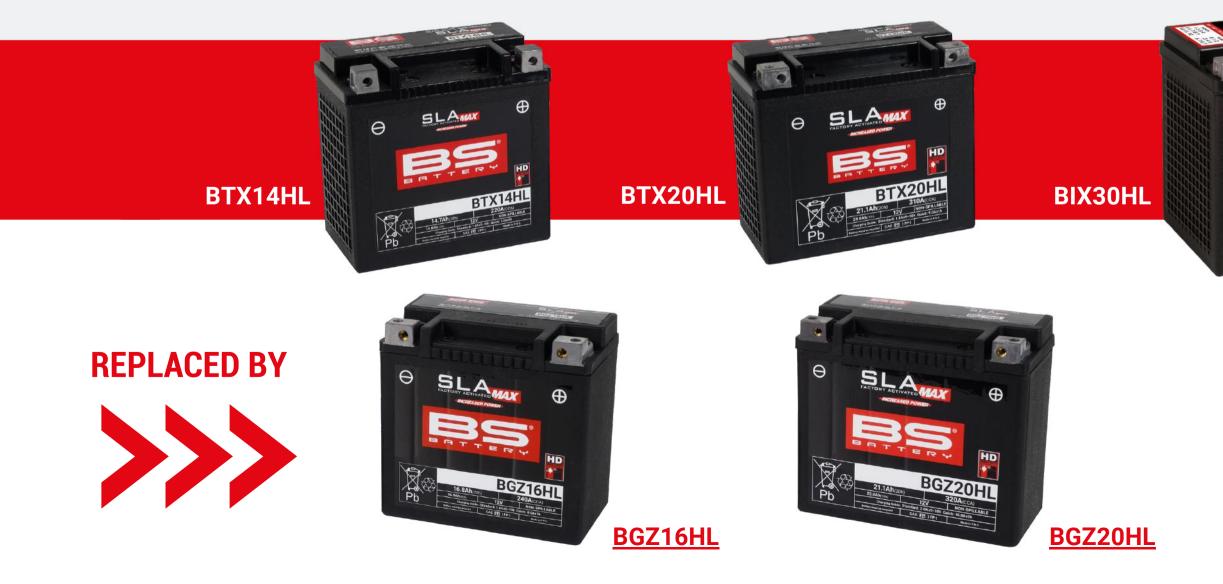

# **SLA MAX HD REPLACED BY SLA MAX BGZ SERIES**

**PRODUCT NEWS** 

The SLA MAX HD batteries BTX14HL, BTX20HL and BIX30HL is now discontinued and replaced by the upgraded SLA MAX BGZ Series. **Effective immediately, these SLA MAX HD models are no longer available.** 

The change has been made, and we kindly encourage you to update your system with the new BGZ references as soon as possible to ensure a smooth transition.

#### **UPDATE YOUR SYSTEM**