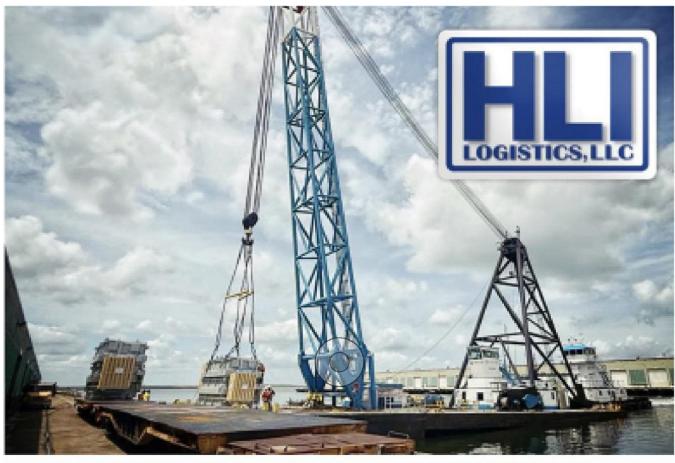

## HLI Logistics Offloads and Secures Two 185,000-lb Transformers onto Railcars

**HLI Logistics is a member of CLC Projects representing the United States (East Coast)** 

View Profile: HLI Logistics

View Website: https://www.hlilogistics.com/

## HLI, Transformer Move Complete: 340,000-lb Unit Safely Delivered to Illinois

**HLI Logistics is a member of CLC Projects representing the United States (East Coast)** 

View Profile: HLI Logistics

View Website: https://www.hlilogistics.com/