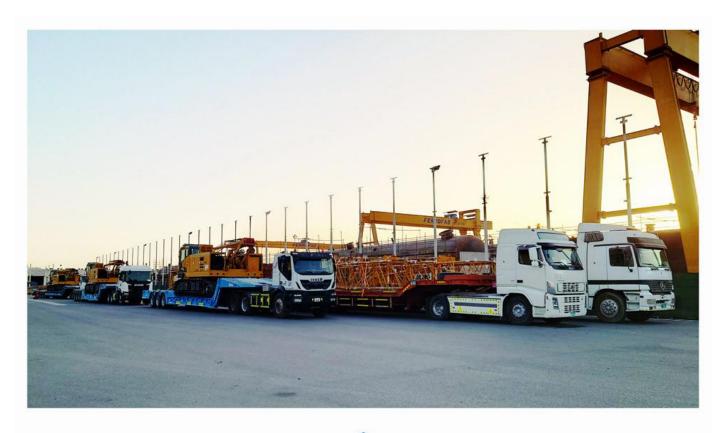

## MFC Transported 5 Cranes, their Boom Sections, and Counterweights by a 10-truck Convoy for a Large UAE Project

#### **Modern Freight Company (MFC) is a Service Provider to CLC Projects**

View Profile: Modern Freight Company (MFC)

View Website: https://mfc.ae/