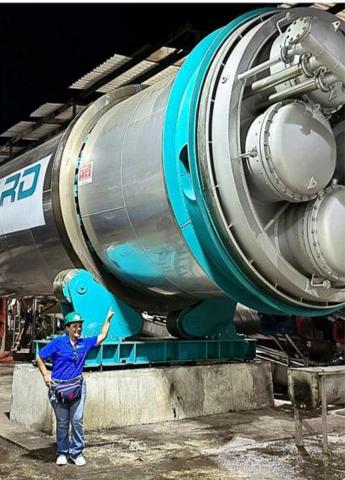

# One Global Logistics Delivers 171-Tonne Transformer from China to Australia Over 7700km for ACEN Project

ACEN Australia has reached a significant milestone at its New England Solar and BESS project in northern NSW with the delivery of the first 250MVA transformer from China.

The 171-tonne BESS transformer was transported over 7700km from Shanghai to Uralla. Not the least being cyclone Alfred, subsequent road transport contingencies and partial site flooding.

One Global Logistics (OGL) managed the successful shipping and landside project logistics delivery for NEBESS Transformer Package 1 on behalf of electrical contractor EPEC Group.

Transformer 1 was successfully shipped, customs cleared, and delivered by OGL's Project Logistics Team of Darrin Honeybrook and James Sparke, who said "OGL worked closely with EPEC, ACEN, and key stakeholders for a successful first delivery over a 6 month period".

After being transported almost 1000km from the Port of Brisbane to the site, the transformer was carefully positioned by Ares Group over several hours using a specialised skate, and jacking system to gently lower it onto the plinth.

The second transformer is due for shipping during late 2025.