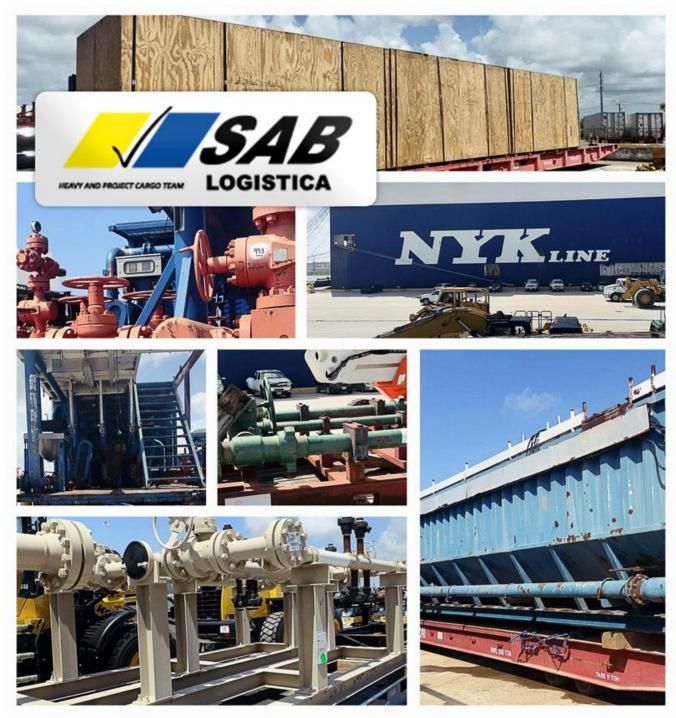

## SAB Logistica Handled 2,400cbm via MAFI trailers from Freeport to El Portón, Vaca Muerta, Argentina

**SAB Logistica is a member of CLC Projects representing Argentina** 

View Profile: SAB Logistica S.A.

View Website: http://www.sab.com.ar/