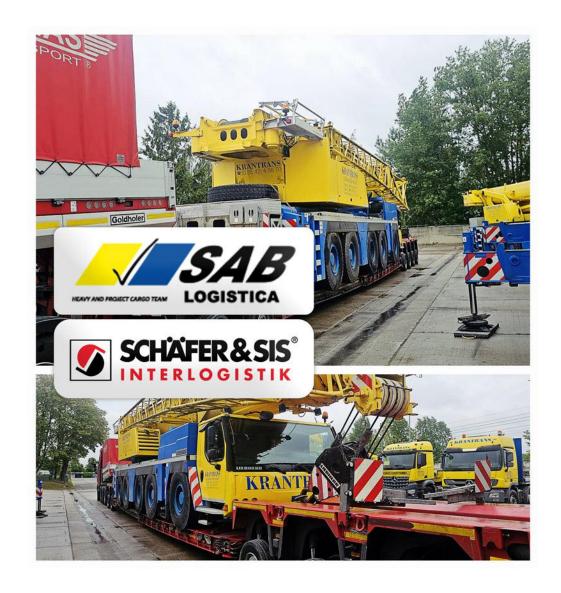

# SAB Logistics Argentina Collaborated with SIS Logistik Germany to Delivery a Second Crane to Vaca Muerta

#### **SAB Logistica is a member of CLC Projects representing Argentina**

View Profile: SAB Logistica S.A.

View Website: http://www.sab.com.ar/

#### SIS Logistik is a member of CLC Projects representing Germany

View Profile: SIS Logistik GmbH

View Website: https://schaefer-sis.de/