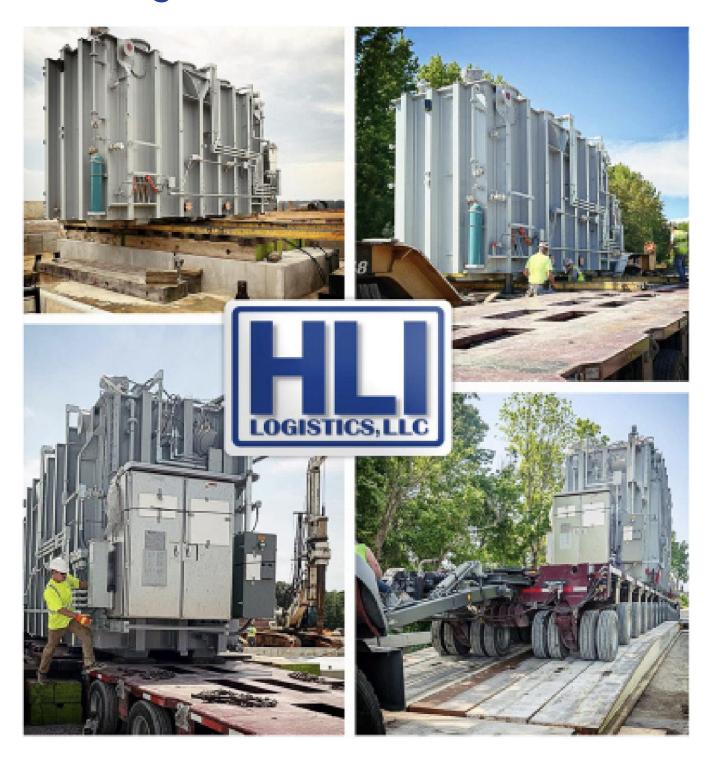

## HLI Logistics Offloads and Secures Two 185,000-lb Transformers onto Railcars

**HLI Logistics is a member of CLC Projects representing the United States (East Coast)** 

View Profile: HLI Logistics

View Website: https://www.hlilogistics.com/

## HLI, Transformer Move Complete: 340,000-lb Unit Safely Delivered to Illinois

**HLI Logistics is a member of CLC Projects representing the United States (East Coast)** 

View Profile: HLI Logistics

View Website: https://www.hlilogistics.com/