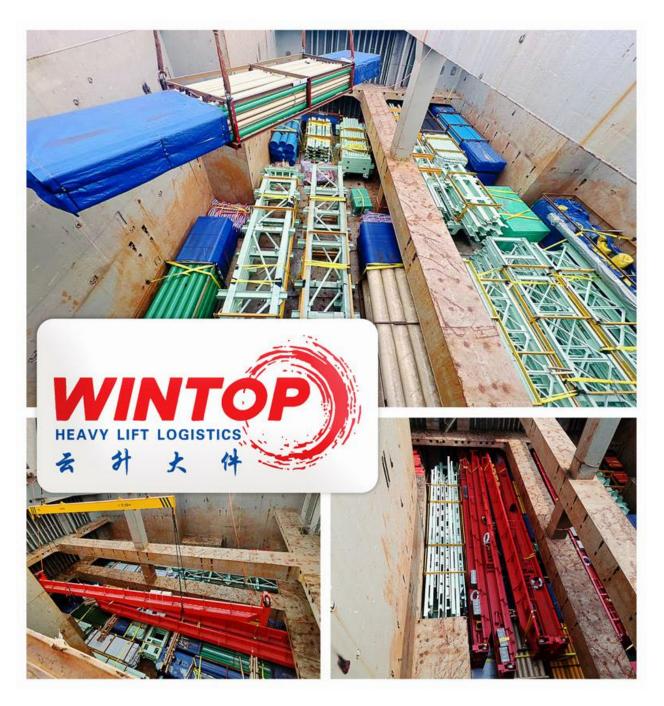

### Wintop Performs Bridge Crane Shipment: 394 Tons from Rizhao, China to Oran in May 2025

Wintop Performs Shipping From Rizhao, China to Oran in May, 2025 of Length is 23 Mts. Max.

Commodity: Bridge Crane

Vol: 80pkgs / 394000gs / 1700cbm

**Wintop Heavy Lift Project is a member of CLC Projects representing China (Shanghai)** 

View Profile: Wintop Heavy Lift Project Ltd.