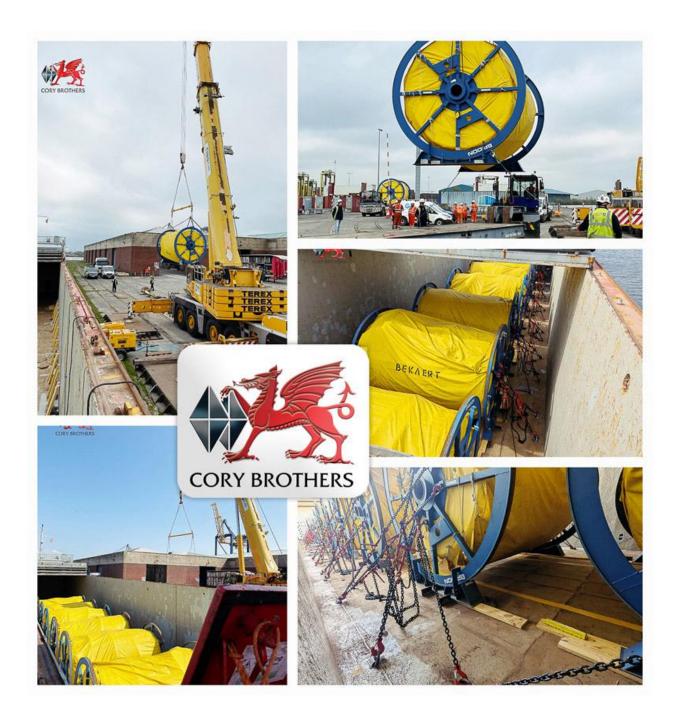

## Cory Brothers Completed Project in Grangemouth

Another successful operation from Cory Brothers' projects team wrapped up in Grangemouth. The project included container arrangements, cargo handling, vessel-side coordination, and on-board support.

#### **Cory Brothers is a member of CLC Projects representing the United Kingdom**

View Profile: Cory Brothers

View Website: https://corybrothers.com/