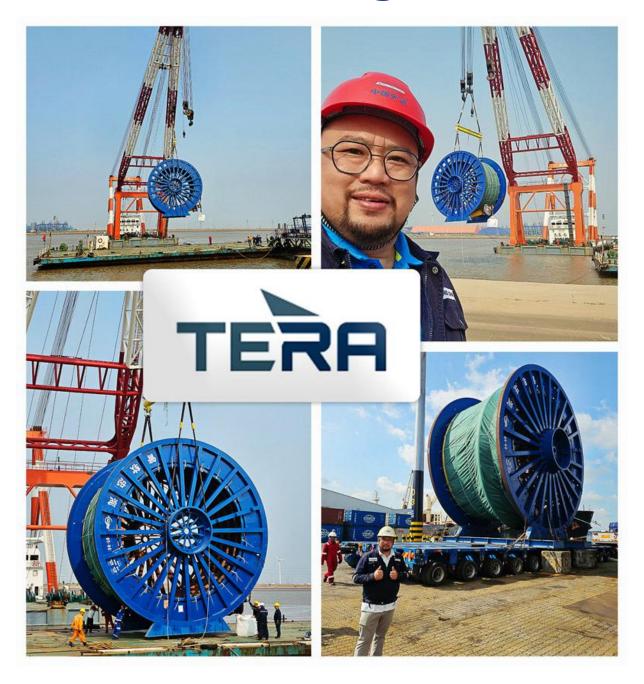

# Tera Projects Malaysia Handled a 96.5mt Reel from Binzhou Destined for Shanghai

Tera Projects & Shipping is a member of CLC Projects representing Malaysia

**View Profile:** Tera Projects & Shipping Sdn. Bhd. **View Website:** https://teraprojects-shipping.com/