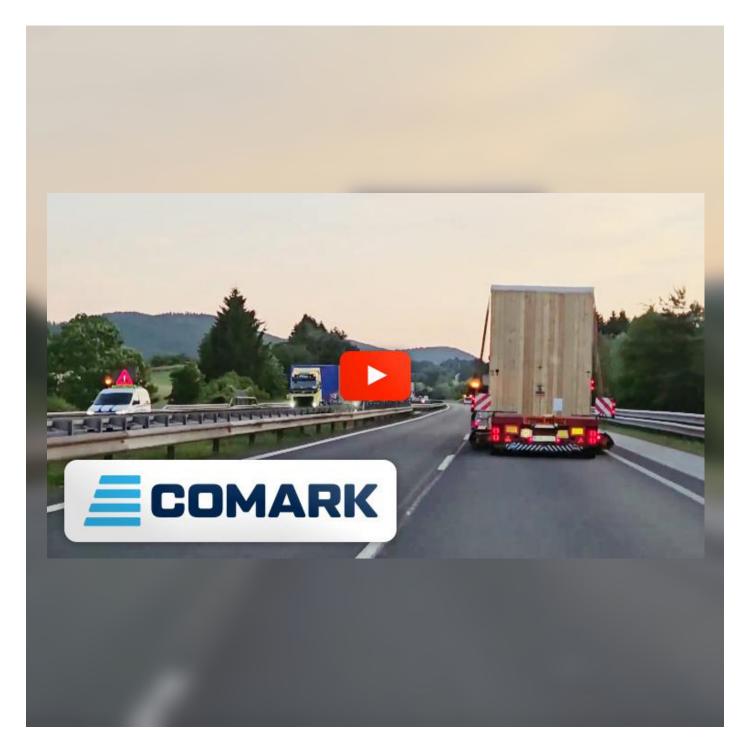

### Comark Project Logistics Delivering Project Cargo from China to Hungary & Slovenia to Vietnam

Comark Project Logistics is a member of CLC Projects representing Albania, Bosnia and Herzegovina, Croatia, Montenegro, North Macedonia, Serbia & Slovenia

View Profile: Comark Albania | Comark Bosnia and Herzegovina | Comark Croatia | Comark Montenegro | Comark North Macedonia | Comark Serbia | Comark Slovenia

View Website: https://comark-logistics.com/