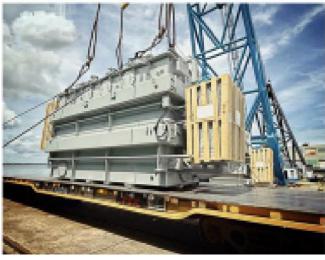

## HLI Logistics Offloads and Secures Two 185,000-lb Transformers onto Railcars

**HLI Logistics is a member of CLC Projects representing the United States (East Coast)** 

View Profile: HLI Logistics

View Website: https://www.hlilogistics.com/

## HLI, Transformer Move Complete: 340,000-lb Unit Safely Delivered to Illinois

**HLI Logistics is a member of CLC Projects representing the United States (East Coast)** 

View Profile: HLI Logistics

View Website: https://www.hlilogistics.com/