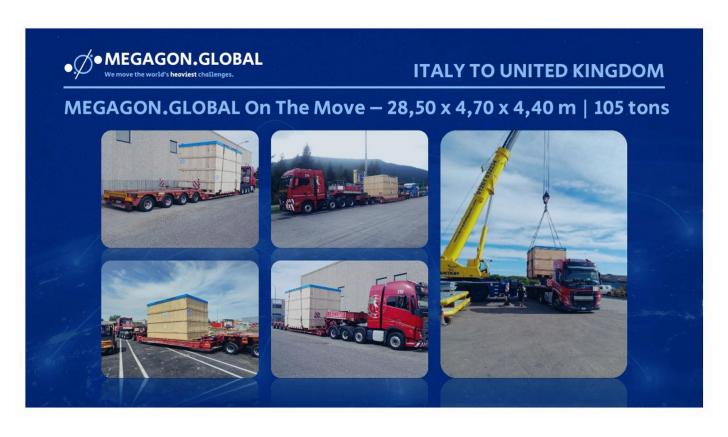

## Megagon: 48-Ton Cargo Moved from Colico, Italy to Peterhead, UK Total Truck Load 105 Tons, 2850x470x440 cm

Megagon - Italy to UK From : Colico, IT To : Peterhead, UK

Cargo dims : 600 L x 405 x 405 H cms, 48 tons Loaded truck dims : 2850 x 470 x 440 cms, 105 tons

#### **Megagon Project Solutions is a member of CLC Projects representing the Netherlands**

View Profile: Megagon Project Solutions B.V. View Website: <a href="https://www.megagon.global/">https://www.megagon.global/</a>