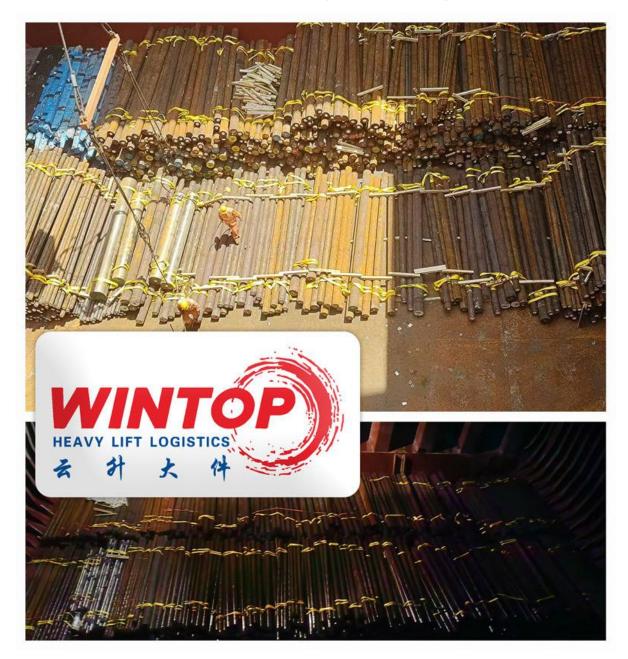

## Wintop Performs Steel Round Bar Shipment: 4300 Tons in 2000 Bundles from Bayuquan, China to Ravenna, Italy - May 2025

Wintop Performs Shipment From Bayuquan, China to Ravenna, Italy in May 2025

Commodity: Steel Round Bar Vol: 2000 Bundles / 4300t

Wintop Heavy Lift Project is a member of CLC Projects representing China (Shanghai)

View Profile: Wintop Heavy Lift Project Ltd.