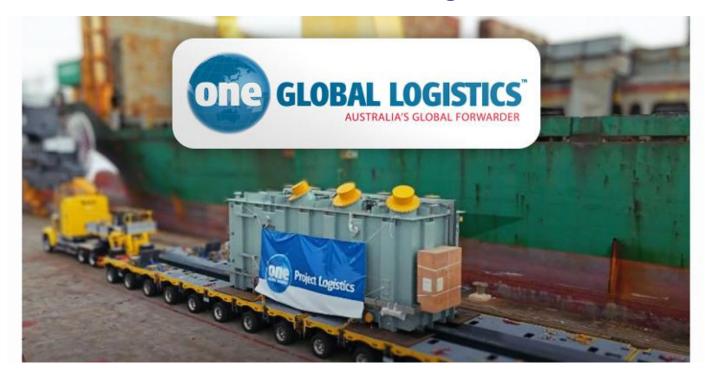

# One Global Logistics Delivers 171-Tonne Transformer from China to Australia Over 7700km for ACEN Project

ACEN Australia has reached a significant milestone at its New England Solar and BESS project in northern NSW with the delivery of the first 250MVA transformer from China.

The 171-tonne BESS transformer was transported over 7700km from Shanghai to Uralla. Not the least being cyclone Alfred, subsequent road transport contingencies and partial site flooding.

One Global Logistics (OGL) managed the successful shipping and landside project logistics delivery for NEBESS Transformer Package 1 on behalf of electrical contractor EPEC Group.

Transformer 1 was successfully shipped, customs cleared, and delivered by OGL's Project Logistics Team of Darrin Honeybrook and James Sparke, who said "OGL worked closely with EPEC, ACEN, and key stakeholders for a successful first delivery over a 6 month period".

After being transported almost 1000km from the Port of Brisbane to the site, the transformer was carefully positioned by Ares Group over several hours using a specialised skate, and jacking system to gently lower it onto the plinth.

The second transformer is due for shipping during late 2025.

#### One Global Logistics is a member of CLC Projects representing Australia

View Profile: One Global Logistics

View Website: <a href="https://onegloballogistics.com/">https://onegloballogistics.com/</a>