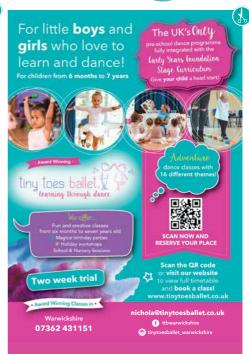

# Tiny Toes Ballet launches in Rugby

Tiny Toes Ballet Warwickshire offers award-winning classes for children from wobbly walkers to age 7. With their unique holistic approach, they teach the essential techniques of ballet through imaginative themes and

storytelling. Classes are in Coventry, Leamington Spa and Rugby and provide a nurturing environment where little ones can express themselves, thrive and grow in confidence. 2 week trial class for new customers.

Visit www.tinytoesballet.co.uk/warwickshire P.41

#### TINY TOES BALLET WARWICKSHIRE

2 WEEK TRIAL WHEN BOOKING A HALF TERM 07362 431151 nichola@tinytoesballet.co.uk
New customers only. Quote 'Toddle About'. Expires: 31/03/25

PARTIES / PROFESSIONAL SERVICES

#### tiny toes ballet warwickshire

The Barn at Houlton, Dollman Rd, Clifton upon Dunsmore, Rugby, CV23 1AL. 07362431151. www.tinytoesballet.co.uk.

- Twinkle Toes Class: 9:00 9:40. Ages: 11/2 yrs 21/2 yrs.
- Talent Toes Class: 9:50 10:30. Ages: 2½ yrs 4 yrs.

Cost: £7.50 per session (booking essential).

Dates: 10 Jan - 14 Feb.