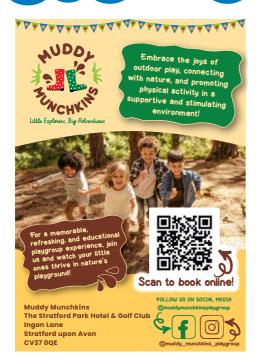

#### **New Outdoor Playgroup**

A new outdoor playgroup in Stratford upon Avon, has quickly become a favourite among families. Founded by a teacher and child psychologist, Muddy Munchkins offers young children the chance to explore, learn and play

in a natural environment. Its sessions focus on outdoor play, fostering connections with nature and encouraging physical activity. Muddy Munchkins has quickly become a cherished spot for parents and children alike.

To find out more visit https://linktr.ee/muddymunchkinsplaygroup P.32

#### **Muddy Munchkins Playgroup**

Stratford Park Hotel & Golf Club, Ingon Lane, Stratford-upon-Avon, CV37 0QE. 07894561511.

Times: 9:30 - 11:15. Ages: 1 - 5 yrs.

Cost: £9 per session (booking essential).

#### Dates: 7 Jan - 11 Feb & 25 Feb - 25 Mar. Stratford Family Club CIC

St Peter's Church Welford, Welford-on-Avon, Stratford-upon-Avon, CV37 8EL.

River Vale Tots: 9:30 - 11:30.

Ages: 0 - 5 yrs 11 mths.

Cost: £2 per session (drop in). Dates: 7 Jan - 25 Mar.

#### Muddy Munchkins Playgroup

Stratford Park Hotel & Golf Club, Ingon Lane, Stratford-upon-Avon, CV37 0OE, 07894561511.

Times: 9:30 - 11:15. Ages: 1 - 5 yrs. Cost: £9 per session (booking essential). Dates: 8 Jan - 12 Feb & 26 Feb - 26 Mar.

# PARENTS & TOTS

**Muddy Munchkins Playgroup** 

Stratford Park Hotel & Golf Club, Ingon Lane, Stratford-upon-Avon, CV37 0OE, 07894561511, bookwhen.com.

Times: 9:30 - 11:15. Ages: 1 - 5 yrs. Cost: £9 per session (booking essential). Dates: 10 Jan - 14 Feb & 28 Feb - 28 Mar.

#### Muddy Munchkins Playgroup

Stratford Park Hotel & Golf Club, Ingon Lane, Stratford-upon-Avon, CV37 0QE. 07894561511. bookwhen.com.

Times: 9:30 - 11:15.

Ages: 1 - 5 yrs. Cost: £9 per session (booking essential).