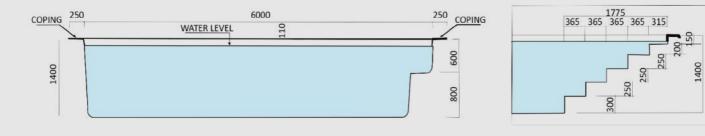

### Available sizes:

From 8.0m X 3.5m up to 12.0m X 4.5m in increments of 0.5m.

- Choice of standard tile finishes
- Safe, smooth and easy to clean surfaces
- Easy walk-in steps
- Heating and Cooling Options
- Underwater Lighting
- Water Treatment

### Available sizes: From 6.0m X 3.0m up to 8.0m X 4.0m

- Choice of standard tile finishes
- Safe, smooth and easy to clean surfaces
- Easy walk-in steps
- Heating and Cooling Options
- Underwater Lighting
- Water Treatment

### Available sizes: From 8.0m X 3.5m up to 8.0m X 4.0m

- Choice of standard tile finishes
- Safe, smooth and easy to clean surfaces
- Easy walk-in steps
- Heating and Cooling Options
- Underwater Lighting
- Water Treatment

### Available sizes:

From 7.0m X 4.0m up to 12.0m X 4.0m in increments of 1.0m

- Creativity
- Ambition
- Flexibility
- Honesty