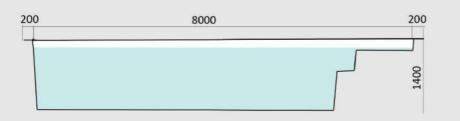

### Available sizes:

From 8.0m X 3.5m up to 12.0m X 4.5m in increments of 0.5m.

- Choice of standard tile finishes
- Safe, smooth and easy to clean surfaces
- Easy walk-in steps
- Heating and Cooling Options
- Underwater Lighting
- Water Treatment