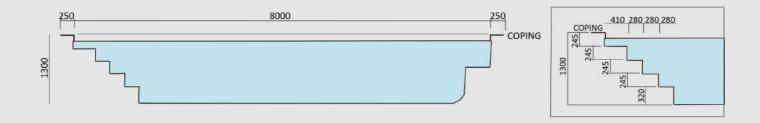

### Available sizes: From 6.0m X 3.0m up to 8.0m X 4.0m

- Choice of standard tile finishes
- Safe, smooth and easy to clean surfaces
- Easy walk-in steps
- Heating and Cooling Options
- Underwater Lighting
- Water Treatment