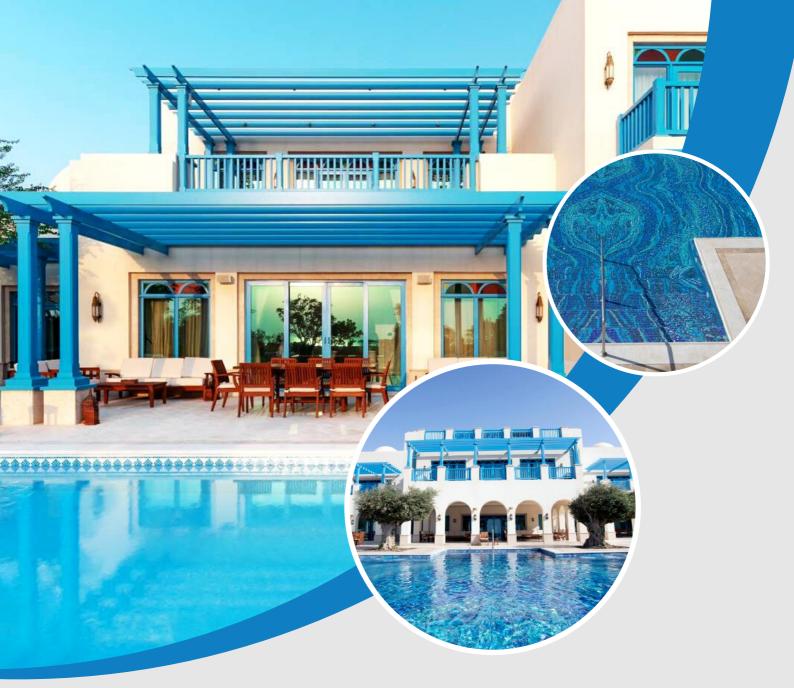

# **Creating a Life Style**

# Why Waves Qatar

Waves Trading & Contracting W.L.L is a highly regarded Qatar company which has divisions specialized in Sports & Coating, Swimming pool & Leisure, Landscapes and Infrastructure development. It is known in the market for its excellence in handling all stages of waterrelated projects. From designing outdoor landscapes of all shapes and sizes, building the world's largest aquarium (Commercial), to providing support and expertise to some of Qatari's largest construction projects (Infrastructure), Waves' experience and commitment to expansion knows no bounds.

# GENERAL

Waves-pools provide, as standard, a number of features including:

- Easy access walk-in steps
- Seating and ledges
- Options for temperature control
- In-pool lighting
- A beautiful hand tiled mosaic finish, with accent lines at the edge of all steps and seats for safety purposes.
- Safe, smooth, easy to clean surfaces
- A well engineered and proven sanitation system
- A wide range of optional extras and upgrades

We aim for the pool user to have years of trouble-free enjoyment from a range of elegant yet functional pools, which reflect technical innovation and make an unmistakeable statement of quality and style.