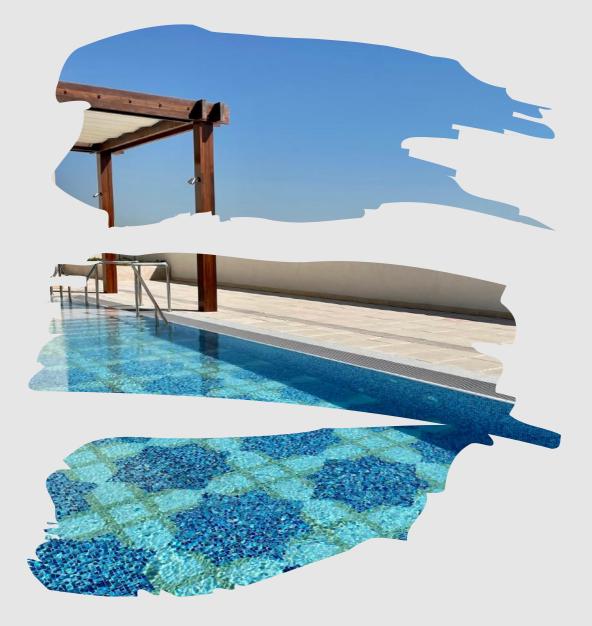

# GENERAL

Waves-pools provide, as standard, a number of features including:

- Easy access walk-in steps
- Seating and ledges
- Options for temperature control
- In-pool lighting
- A beautiful hand tiled mosaic finish, with accent lines at the edge of all steps and seats for safety purposes.
- Safe, smooth, easy to clean surfaces
- A well engineered and proven sanitation system
- A wide range of optional extras and upgrades

### **SEE OUR STYLE GALLERY FOR STANDARD POOLS**

- Choice of standard tile finishes
- Safe, smooth and easy to clean surfaces
- Easy walk-in steps
- Heating and Cooling Options
- Underwater Lighting
- Water Treatment