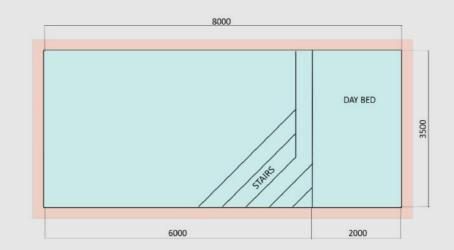

### Available sizes:

From 8.0m X 3.5m up to 12.0m X 4.5m in increments of 0.5m.

- Choice of standard tile finishes
- Safe, smooth and easy to clean surfaces
- Easy walk-in steps
- Heating and Cooling Options
- Underwater Lighting
- Water Treatment