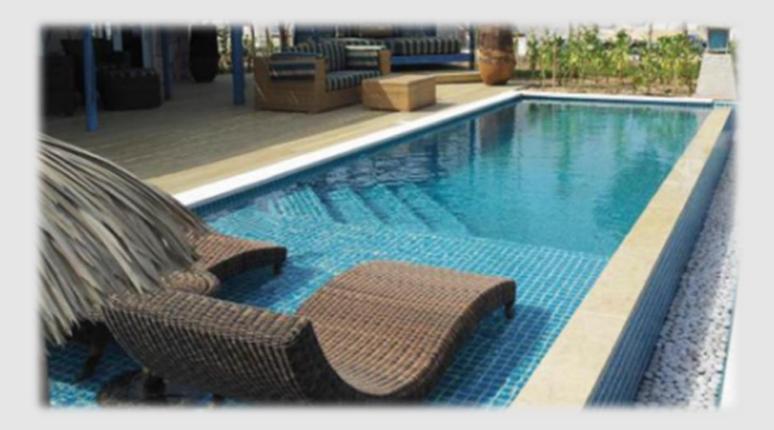

# GENERAL

Waves-pools provide, as standard, a number of features including:

- Easy access walk-in steps
- Seating and ledges
- Options for temperature control
- In-pool lighting
- A beautiful hand tiled mosaic finish, with accent lines at the edge of all steps and seats for safety purposes.
- Safe, smooth, easy to clean surfaces
- A well engineered and proven sanitation system
- A wide range of optional extras and upgrades

### SAFETY

All swimming pools are a potential hazard especially for young children and non-swimmers. There is no substitute for proper supervision of non-swimmers and children.

Waves-pools do everything they can to make the pool as safe as possible. The pool is well lit, with smooth, non-slip surfaces and no sharp edges. The pool has easy access, walk-in steps and a darker tile line at the edges of steps and seats. Special attention is given to electrical issues and to suction control.

### Available sizes:

From 8.0m X 3.5m up to 12.0m X 4.5m in increments of 0.5m.

- Choice of standard tile finishes
- Safe, smooth and easy to clean surfaces
- Easy walk-in steps
- Heating and Cooling Options
- Underwater Lighting
- Water Treatment