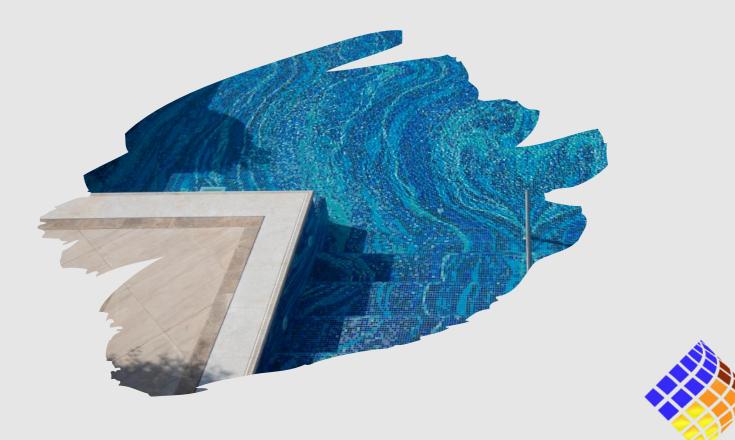

#### **1. PORCELAIN CERAMIC MOSAIC TILE**

The internal finish is a hand applied mosaic tile finish, using epoxy grout to maximize inuse service life as well as providing the choice of a wide range of colours and styles.

#### 2. EPOXY LAMINATE

The inner layer is a 2 part, reactive epoxy system. This proprietary system cures to form an Epoxy laminate which completely prevents exposure of the GRP to pool water and associated chemicals.

#### 3. GRP (Glass Reinforced Plastic)

The GRP outer body consists of spray applied, high performance resins reinforced with woven glass fibres.

It is the composite structure of the 3 materials working together which provides the unique properties of the Waves-Pools Pre-formed pool shell.