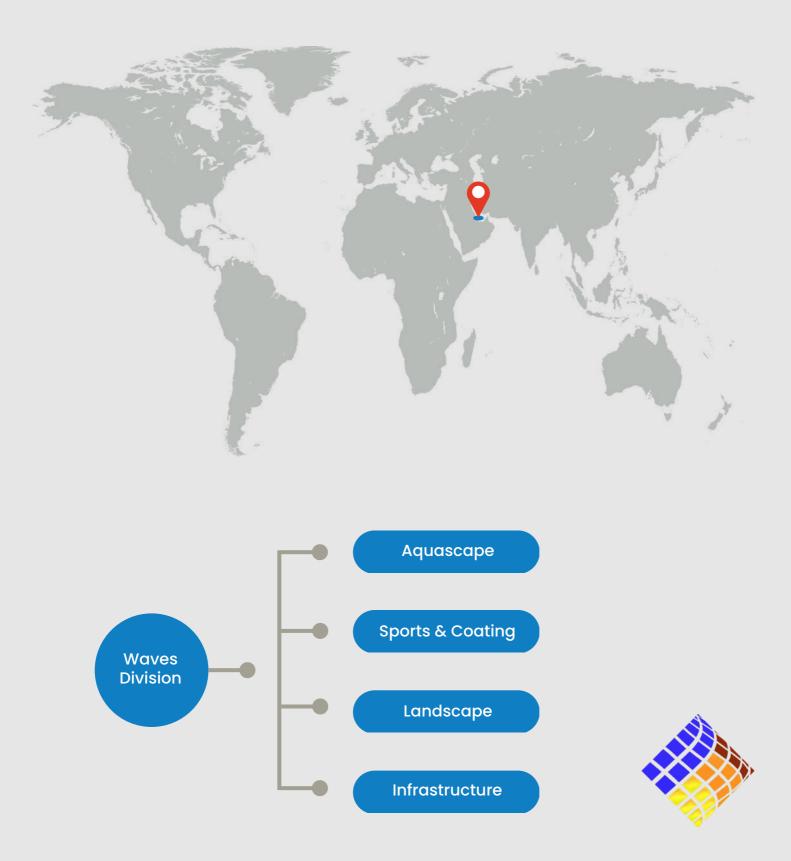

# Why Waves Qatar

Waves Trading & Contracting W.L.L is a highly regarded Qatar company which has divisions specialized in Sports & Coating, Swimming pool & Leisure, Landscapes and Infrastructure development. It is known in the market for its excellence in handling all stages of waterrelated projects. From designing outdoor landscapes of all shapes and sizes, building the world's largest aquarium (Commercial), to providing support and expertise to some of Qatari's largest construction projects (Infrastructure), Waves' experience and commitment to expansion knows no bounds.

# GENERAL

Waves-pools provide, as standard, a number of features including:

- Easy access walk-in steps
- Seating and ledges
- Options for temperature control
- In-pool lighting
- A beautiful hand tiled mosaic finish, with accent lines at the edge of all steps and seats for safety purposes.
- Safe, smooth, easy to clean surfaces
- A well engineered and proven sanitation system
- A wide range of optional extras and upgrades