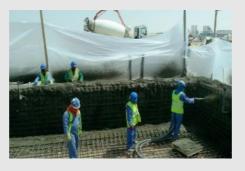

#### Concrete/Gunite TRADITIONAL

#### PROS

- Long History of industry use.
- Suits bespoke pool design.

#### CONS

- Takes min 3 months to build due to curing. Limited in size / Design
- Steel Reinforcement creates durability risk especially in corrosive environments.
- Needs acid washing & re-grouting - approx every 3yrs. Maintenance intensive.
- Subject to the vagaries of on-site construction.
- Messy & noisy
  construction process.

#### **LIFE SPAN**

• 25+ Years