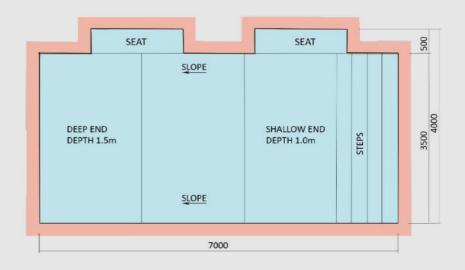

# GENERAL

Waves-pools provide, as standard, a number of features including:

- Easy access walk-in steps
- Seating and ledges
- Options for temperature control
- In-pool lighting
- A beautiful hand tiled mosaic finish, with accent lines at the edge of all steps and seats for safety purposes.
- Safe, smooth, easy to clean surfaces
- A well engineered and proven sanitation system
- A wide range of optional extras and upgrades

### SAFETY

All swimming pools are a potential hazard especially for young children and non-swimmers. There is no substitute for proper supervision of non-swimmers and children.

Waves-pools do everything they can to make the pool as safe as possible. The pool is well lit, with smooth, non-slip surfaces and no sharp edges. The pool has easy access, walk-in steps and a darker tile line at the edges of steps and seats. Special attention is given to electrical issues and to suction control.