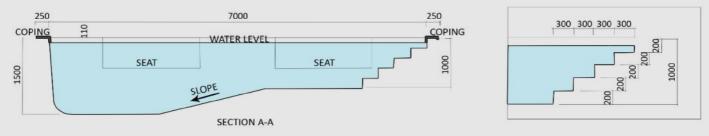

# GENERAL

Waves-pools provide, as standard, a number of features including:

- Easy access walk-in steps
- Seating and ledges
- Options for temperature control
- In-pool lighting
- A beautiful hand tiled mosaic finish, with accent lines at the edge of all steps and seats for safety purposes.
- Safe, smooth, easy to clean surfaces
- A well engineered and proven sanitation system
- A wide range of optional extras and upgrades

### SAFETY

All swimming pools are a potential hazard especially for young children and non-swimmers. There is no substitute for proper supervision of non-swimmers and children.

Waves-pools do everything they can to make the pool as safe as possible. The pool is well lit, with smooth, non-slip surfaces and no sharp edges. The pool has easy access, walk-in steps and a darker tile line at the edges of steps and seats. Special attention is given to electrical issues and to suction control.