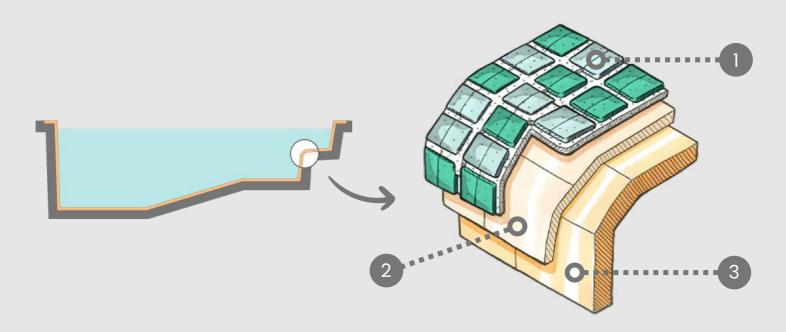

### FIBERGLASS COMPOSITE POOLS

### PRE-FORMED COMPOSITE POOL SHELL STRUCTURE

#### **1. PORCELAIN CERAMIC MOSAIC TILE**

The internal finish is a hand applied mosaic tile finish, using epoxy grout to maximize inuse service life as well as providing the choice of a wide range of colours and styles.

#### 2. EPOXY LAMINATE

The inner layer is a 2 part, reactive epoxy system. This proprietary system cures to form an Epoxy laminate which completely prevents exposure of the GRP to pool water and associated chemicals.

#### 3. GRP (Glass Reinforced Plastic)

The GRP outer body consists of spray applied, high performance resins reinforced with woven glass fibres.

It is the composite structure of the 3 materials working together which provides the unique properties of the Waves-Pools Pre-formed pool shell.