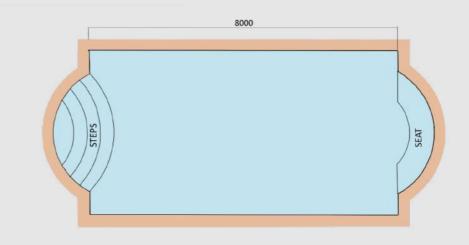

### Available sizes: From 6.0m X 3.0m up to 8.0m X 4.0m

- Choice of standard tile finishes
- Safe, smooth and easy to clean surfaces
- Easy walk-in steps
- Heating and Cooling Options
- Underwater Lighting
- Water Treatment