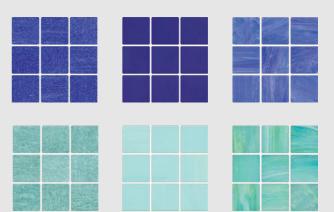

#### **1. PORCELAIN CERAMIC MOSAIC TILE**

The internal finish is a hand applied mosaic tile finish, using epoxy grout to maximize inuse service life as well as providing the choice of a wide range of colours and styles.

### **SEE OUR STYLE GALLERY FOR STANDARD POOLS**

- Choice of standard tile finishes
- Safe, smooth and easy to clean surfaces
- Easy walk-in steps
- Heating and Cooling Options
- Underwater Lighting
- Water Treatment