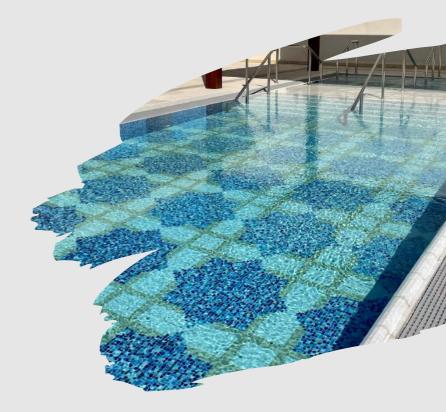

# GENERAL

Waves-pools provide, as standard, a number of features including:

- Easy access walk-in steps
- Seating and ledges
- Options for temperature control
- In-pool lighting
- A beautiful hand tiled mosaic finish, with accent lines at the edge of all steps and seats for safety purposes.
- Safe, smooth, easy to clean surfaces
- A well engineered and proven sanitation system
- A wide range of optional extras and upgrades

#### **1. PORCELAIN CERAMIC MOSAIC TILE**

The internal finish is a hand applied mosaic tile finish, using epoxy grout to maximize inuse service life as well as providing the choice of a wide range of colours and styles.