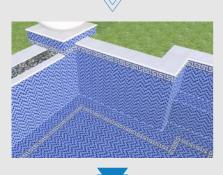

### FIBERGLASS COMPOSITE POOLS

### PRE-FORMED COMPOSITE POOL SHELL STRUCTURE

#### **1. PORCELAIN CERAMIC MOSAIC TILE**

The internal finish is a hand applied mosaic tile finish, using epoxy grout to maximize inuse service life as well as providing the choice of a wide range of colours and styles.

#### 2. EPOXY LAMINATE

The inner layer is a 2 part, reactive epoxy system. This proprietary system cures to form an Epoxy laminate which completely prevents exposure of the GRP to pool water and associated chemicals.

#### 3. GRP (Glass Reinforced Plastic)

The GRP outer body consists of spray applied, high performance resins reinforced with woven glass fibres.

It is the composite structure of the 3 materials working together which provides the unique properties of the Waves-Pools Pre-formed pool shell.