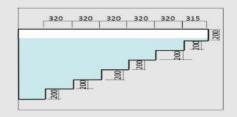

# GENERAL

Waves-pools provide, as standard, a number of features including:

- Easy access walk-in steps
- Seating and ledges
- Options for temperature control
- In-pool lighting
- A beautiful hand tiled mosaic finish, with accent lines at the edge of all steps and seats for safety purposes.
- Safe, smooth, easy to clean surfaces
- A well engineered and proven sanitation system
- A wide range of optional extras and upgrades

### SAFETY

All swimming pools are a potential hazard especially for young children and non-swimmers. There is no substitute for proper supervision of non-swimmers and children.

Waves-pools do everything they can to make the pool as safe as possible. The pool is well lit, with smooth, non-slip surfaces and no sharp edges. The pool has easy access, walk-in steps and a darker tile line at the edges of steps and seats. Special attention is given to electrical issues and to suction control.