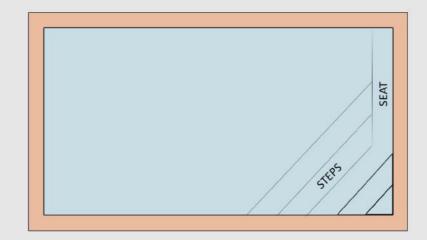

# GENERAL

Waves-pools provide, as standard, a number of features including:

- Easy access walk-in steps
- Seating and ledges
- Options for temperature control
- In-pool lighting
- A beautiful hand tiled mosaic finish, with accent lines at the edge of all steps and seats for safety purposes.
- Safe, smooth, easy to clean surfaces
- A well engineered and proven sanitation system
- A wide range of optional extras and upgrades

### SAFETY

All swimming pools are a potential hazard especially for young children and non-swimmers. There is no substitute for proper supervision of non-swimmers and children.

Waves-pools do everything they can to make the pool as safe as possible. The pool is well lit, with smooth, non-slip surfaces and no sharp edges. The pool has easy access, walk-in steps and a darker tile line at the edges of steps and seats. Special attention is given to electrical issues and to suction control.