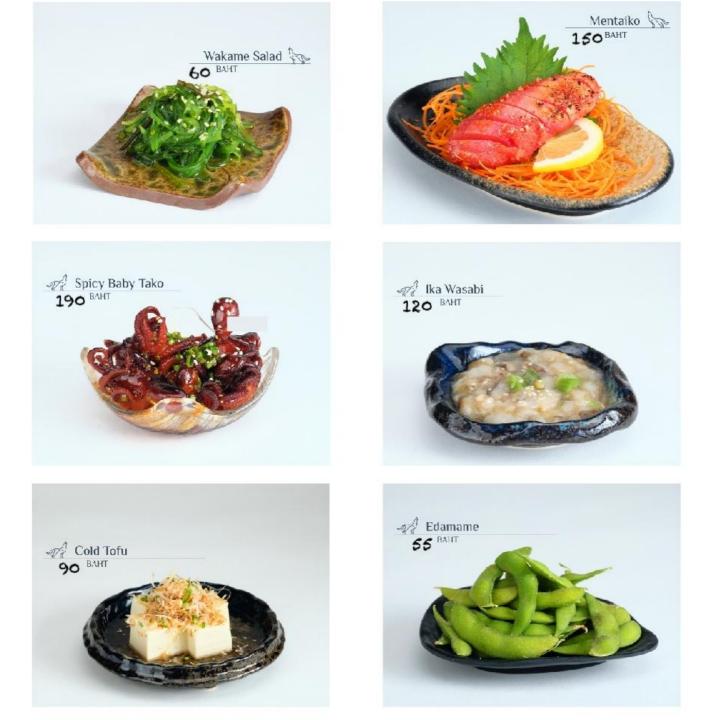

|











# Ma Ichi Premium Sushi Set 1 m Market Price







260 BAHT









#### Crunchy Spicy Tuna Maki 290 BAHT







All prices exclude vat 7% and service charge 3%



maguro maki (5 pcs.) 250 BAHT

salmon maki (5 pcs.) 250 BAHT

hamachi maki (5 pcs.) 320 BAHT

tamago maki (5 pcs.) 140 BAHT

kanime maki (5 pcs.) 140 BAHT

# AUNT MAY

IC

3-4-I

### makj

สัมผัสรสชาติของ ปูนิ่ม แซลมอน และ engawa พร้อมซอส สูตรเฉพาะชอง Ma Ichi รสชาติละมุนลื่น

Price exclude vat 7% and service Charge 3%

### Salmon & foie gras. MELT SALMON

#### MARKET PRICE

PRICE EXCLUDE VAT 7% AND SERVICE CHARGE 3%





















#### 🕂 donburi

- negi toro don *690.*–
- negi tuna don 290,-
- engawa don 520,-

#### salmon twin don 290,-



All prices exclude vat 7% and service charge 3%















All prices exclude vat 7% and service charge 3%











Hokkaido Scallop with Bisque and Ikura



scallop & bisque 390,-





### SPAGHETTI UNI







Price without Gambas 380.-

## 420.-

# SPAGHETTI

Gambas Mentaiko sauce





ชีส และ Cold Cut สามารถชิม และเลือกได้จาก Cheese & Cold Cut Counter และเลือกจัด Platter ของตัวเอง





Event set

Manchego Iberico/Spain Brie /France Jamon Serrano/ Spain

390.-



Mini Truffle

Brie truffle/France Gouda truffle/Netherlands Salami truffle/Italy

759.-



Price exclude vat 7% and service chareg 3%