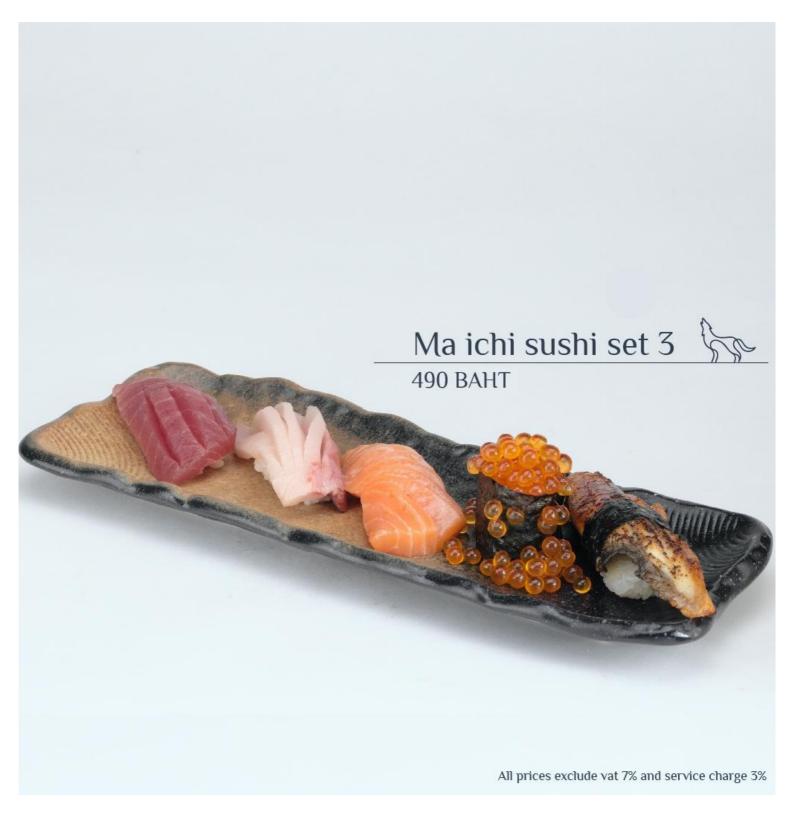

india poo,

| tyu - toro <b>/,<i>050.</i>–</b>    | unagi <i>380.</i> -     |
|-------------------------------------|-------------------------|
| akami <i>650,</i> -                 | ika <i>190,</i> -       |
| hamachi toro <i>550,</i>            | tako <i>190.</i> –      |
| salmon toro <i>390.</i> -           | saba 210                |
| engawa <i>≶20,</i> -                | hokkigai 2 <b>70</b> ,- |
| kohada 210,-                        | tamago <i>120.</i>      |
| zuwai kani <i>690.</i> -            |                         |
| kanime (crab stick) /20.–           |                         |
| kani (alaskan king crab) <i>990</i> |                         |
|                                     |                         |