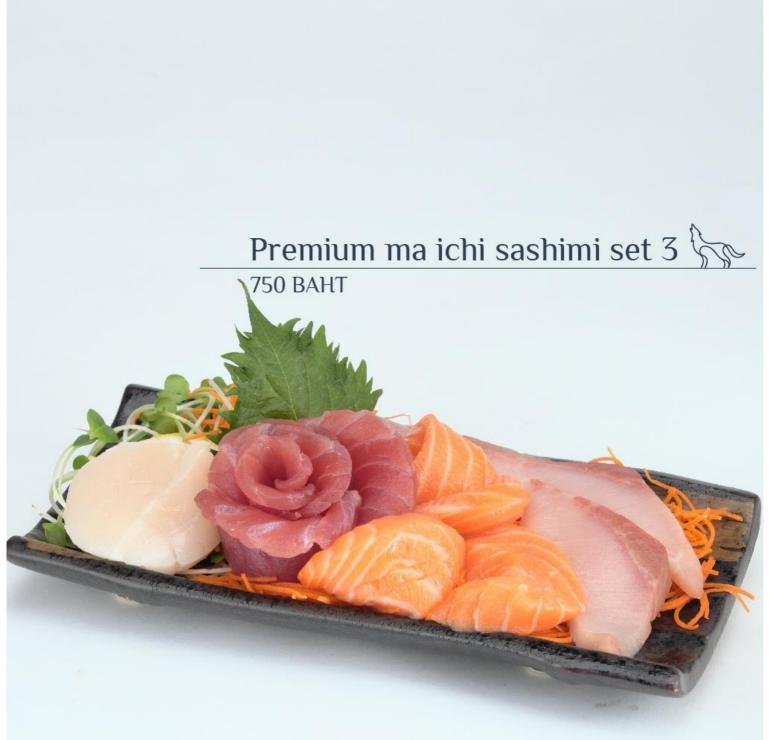

เสนอวัตถุดิบที่เรียบง่าย แต่ให้สัมผัสของรสชาติที่ลงตัว ใช้ Salmon, Ebi Tempura และ Cream Cheese เป็นส่วนประกอบหลัก ทอปด้วย... "Spicy Mentaiko Sauce" รวมทั้งมี Lemon เป็นรสแฝง เมื่อเพิ่มมิติของรสชาติ เมื่อเป็น Signature Maki ที่เป็นตัวแทนในนิยามของ ... "วัตถุดิบอันเรียบง่าย ที่เปล่งประกายในรสชาติ"







# YumThai Tuna salad / YumThai Salmon Salad <sup>320 BAHT</sup>

N

# Hotate and Fish Soup 290 BAHT















All prices exclude vat 7% and service charge 3%













All prices exclude vat 7% and service charge 3%









All prices exclude vat 7% and service charge 3%













All prices exclude vat 7% and service charge 3%









# 🕂 sushi

ebi 4**0**.–

tamago 4*0.*–

saba 55.-

kanime 30.-

ebiko 40.-

tobiko 60.-



All prices exclude vat 7% and service charge 3%

























india poo,



| tyu - toro <b>/,<i>050.</i>–</b>    | unagi <i>380.</i> -     |
|-------------------------------------|-------------------------|
| akami <i>650,</i> -                 | ika <i>190,</i> -       |
| hamachi toro <i>550,</i>            | tako <i>190.</i> –      |
| salmon toro <i>390.</i> -           | saba 210                |
| engawa <i>≶20,</i> -                | hokkigai 2 <b>70</b> ,- |
| kohada 210,-                        | tamago <i>120.</i>      |
| zuwai kani <i>690.</i> -            |                         |
| kanime (crab stick) /20.–           |                         |
| kani (alaskan king crab) <i>990</i> |                         |
|                                     |                         |











# Ma Ichi Premium Sushi Set 1