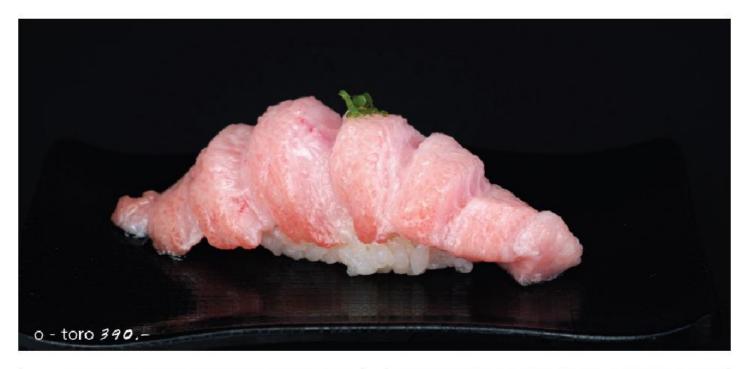

india poo,

| tyu - toro <b>/,<i>050.</i>–</b>    | unagi <i>380.</i> -     |
|-------------------------------------|-------------------------|
| akami <i>650,</i> -                 | ika <i>190,</i> -       |
| hamachi toro <i>550,</i>            | tako <i>190.</i> –      |
| salmon toro <i>390.</i> -           | saba 210                |
| engawa <i>≶20,</i> -                | hokkigai 2 <b>70</b> ,- |
| kohada 210,-                        | tamago <i>120.</i>      |
| zuwai kani <i>690.</i> -            |                         |
| kanime (crab stick) /20.–           |                         |
| kani (alaskan king crab) <i>990</i> |                         |
|                                     |                         |