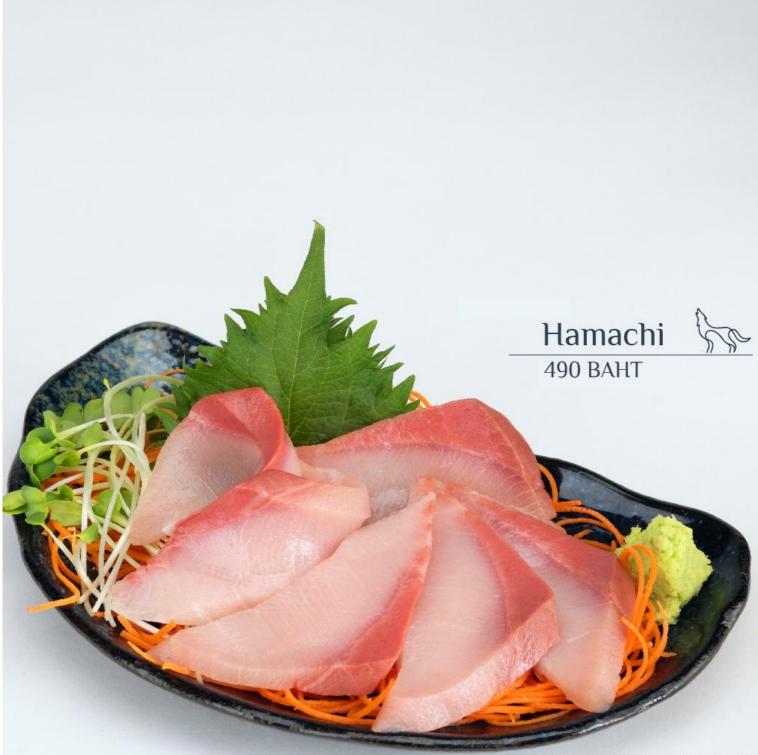

india poo,

| tyu - toro <b>/,<i>050.</i>–</b>    | unagi <i>380.</i> -     |
|-------------------------------------|-------------------------|
| akami <i>650,</i> -                 | ika <i>190,</i> -       |
| hamachi toro <i>550,</i>            | tako <i>190.</i> –      |
| salmon toro <i>390.</i> -           | saba 210                |
| engawa <i>≶20,</i> -                | hokkigai 2 <b>70</b> ,- |
| kohada 210,-                        | tamago <i>120.</i>      |
| zuwai kani <i>690.</i> -            |                         |
| kanime (crab stick) /20.–           |                         |
| kani (alaskan king crab) <i>990</i> |                         |
|                                     |                         |