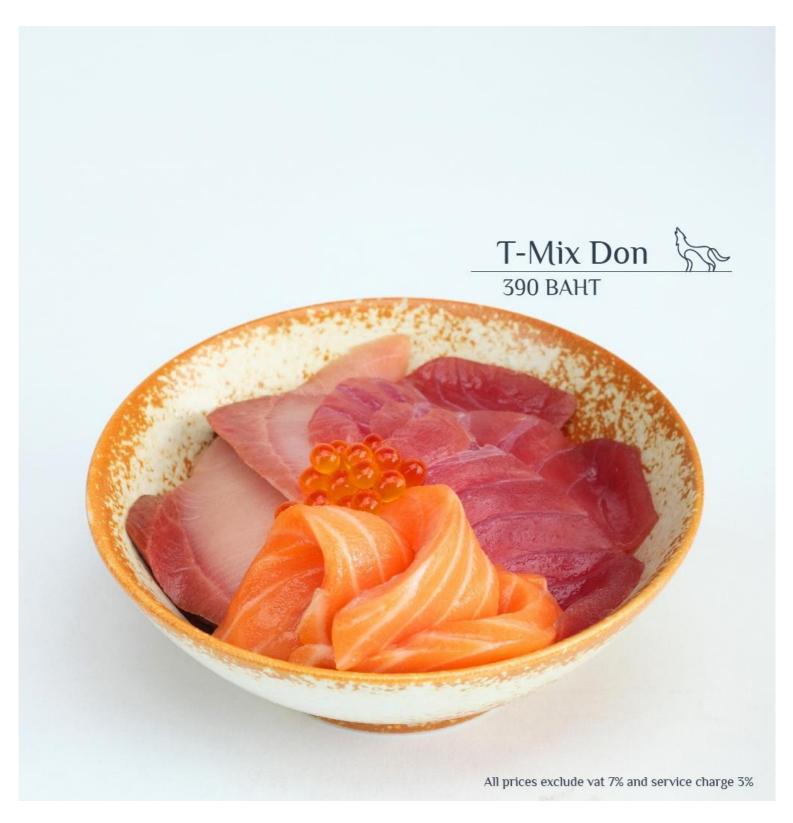

#### 🕂 donburi

- negi toro don *690.*–
- negi tuna don 290,-
- engawa don 520,-