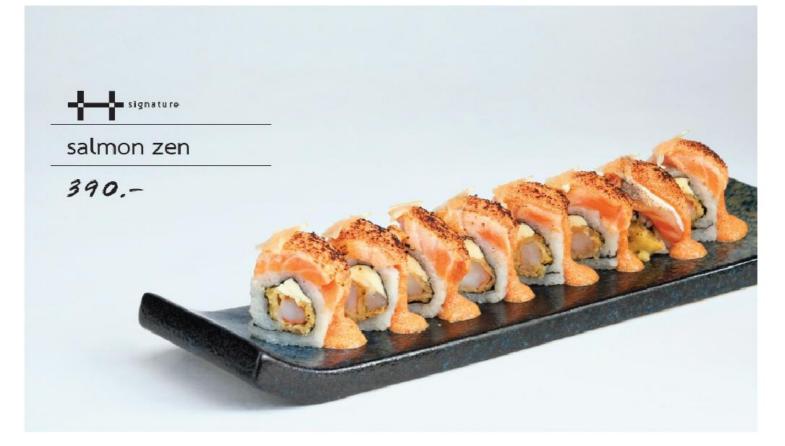

"Salmon Zen" เป็นมากิที่เซฟมีความตั้งใจ ในการนำเสนอวัตถุดิบที่เรียบง่าย แต่ให้สัมผัสของรสชาติที่ลงตัว ใช้ Salmon, Ebi Tempura และ Cream Cheese เป็นส่วนประกอบหลัก ทอปด้วย... "Spicy Mentaiko Sauce" รวมทั้งมี Lemon เป็นรสแฝง เมื่อเพิ่มมิติของรสชาติ เมื่อเป็น Signature Maki ที่เป็นตัวแทนในนิยามของ ... "วัตถุดิบอันเรียบง่าย ที่เปล่งประกายในรสชาติ"