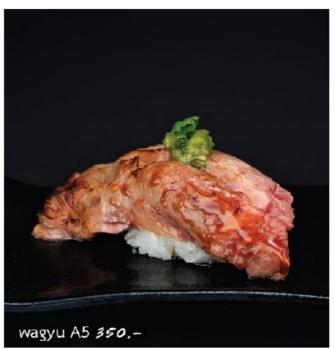

india poo,

| tyu - toro <b>/,<i>050.</i>–</b>    | unagi <i>380.</i> -     |
|-------------------------------------|-------------------------|
| akami <i>650,</i> -                 | ika <i>190,</i> -       |
| hamachi toro <i>550,</i>            | tako <i>190.</i> –      |
| salmon toro <i>390.</i> -           | saba 210                |
| engawa <i>≶20,</i> -                | hokkigai 2 <b>70</b> ,- |
| kohada 210,-                        | tamago <i>120.</i>      |
| zuwai kani <i>690.</i> -            |                         |
| kanime (crab stick) /20.–           |                         |
| kani (alaskan king crab) <i>990</i> |                         |
|                                     |                         |