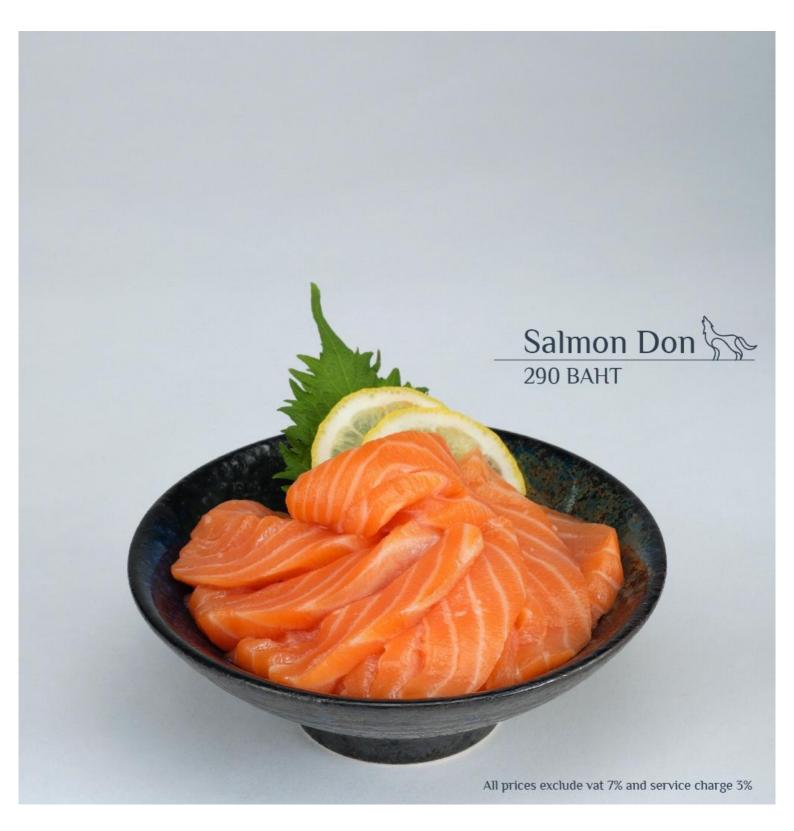

kanime (crab stick) /20.–           |                         |
| kani (alaskan king crab) <i>990</i> |                         |
|                                     |                         |











# Ma Ichi Premium Sushi Set 1 m Market Price







260 BAHT









#### Crunchy Spicy Tuna Maki 290 BAHT







All prices exclude vat 7% and service charge 3%



maguro maki (5 pcs.) 250 BAHT

salmon maki (5 pcs.) 250 BAHT

hamachi maki (5 pcs.) 320 BAHT

tamago maki (5 pcs.) 140 BAHT

kanime maki (5 pcs.) 140 BAHT

# AUNT MAY

IC

3-4-I

### makj

สัมผัสรสชาติของ ปูนิ่ม แซลมอน และ engawa พร้อมซอส สูตรเฉพาะชอง Ma Ichi รสชาติละมุนลื่น

Price exclude vat 7% and service Charge 3%

### Salmon & foie gras. MELT SALMON

#### MARKET PRICE

PRICE EXCLUDE VAT 7% AND SERVICE CHARGE 3%





















#### 🕂 donburi

- negi toro don *690.*–
- negi tuna don 290,-
- engawa don 520,-

#### salmon twin don 290,-



All prices exclude vat 7% and service charge 3%















All prices exclude vat 7% and service charge 3%











Hokkaido Scallop with Bisque and Ikura



scallop & bisque 390,-





### SPAGHETTI UNI







Price without Gambas 380.-

## 420.-

# SPAGHETTI

Gambas Mentaiko sauce





ชีส และ Cold Cut สามารถชิม และเลือกได้จาก Cheese & Cold Cut Counter และเลือกจัด Platter ของตัวเอง





Event set

Manchego Iberico/Spain Brie /France Jamon Serrano/ Spain

390.-



Mini Truffle

Brie truffle/France Gouda truffle/Netherlands Salami truffle/Italy

759.-



Price exclude vat 7% and service chareg 3%