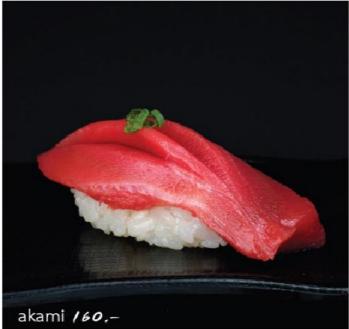

india poo,

| tyu - toro <b>/,<i>050.</i>–</b>    | unagi <i>380.</i> -     |
|-------------------------------------|-------------------------|
| akami <i>650,</i> -                 | ika <i>190,</i> -       |
| hamachi toro <i>550,</i>            | tako <i>190.</i> –      |
| salmon toro <i>390.</i> -           | saba 210                |
| engawa <i>≶20,</i> -                | hokkigai 2 <b>70</b> ,- |
| kohada 210,-                        | tamago <i>120.</i>      |
| zuwai kani <i>690.</i> -            |                         |
| kanime (crab stick) /20.–           |                         |
| kani (alaskan king crab) <i>990</i> |                         |
|                                     |                         |