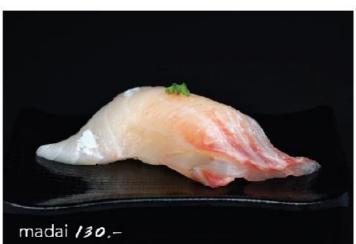

india poo,

| tyu - toro <b>/,<i>050.</i>–</b>    | unagi <i>380.</i> -     |
|-------------------------------------|-------------------------|
| akami <i>650,</i> -                 | ika <i>190,</i> -       |
| hamachi toro <i>550,</i>            | tako <i>190.</i> –      |
| salmon toro <i>390.</i> -           | saba 210                |
| engawa <i>≶20,</i> -                | hokkigai 2 <b>70</b> ,- |
| kohada 210,-                        | tamago <i>120.</i>      |
| zuwai kani <i>690.</i> -            |                         |
| kanime (crab stick) /20.–           |                         |
| kani (alaskan king crab) <i>990</i> |                         |
|                                     |                         |