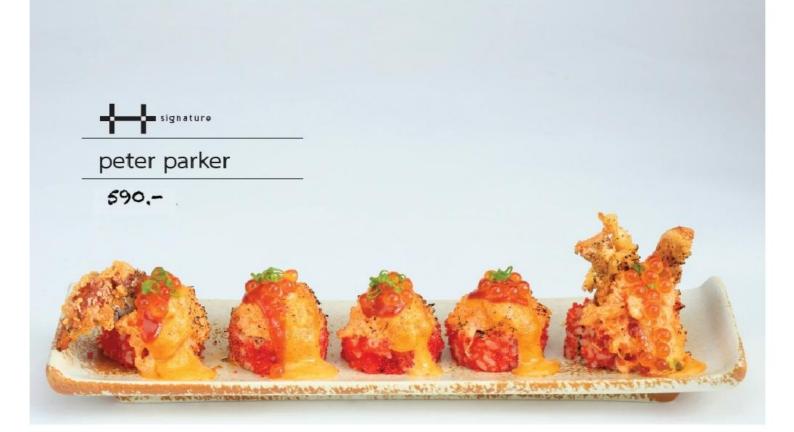

today was a good day

เอาใจคนรักเนื้อปูโดยเฉพาะ ...มากิโรลที่ทาทับด้วยไข่ปลา Red Tobiko โดยที่มี Soft Shell Crab Tempura อยู่ภายใน วางทอปด้วยเนื้อปู Alaska King Crab ผสมผสานอย่างลงตัวกับ Ebiko และ Honey Mayo Sauce ทอปด้วย Ikura และ Hotsauce สูตรเฉพาะของเรา เนื่อเนิ่มรสซาติแห่งความเอร็ดอร่อย ขึ้นไปในอีกระดับ