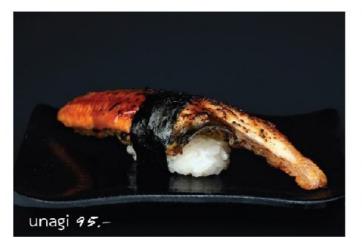

india poo,

| tyu - toro <b>/,<i>050.</i>–</b>    | unagi <i>380.</i> -     |
|-------------------------------------|-------------------------|
| akami <i>650,</i> -                 | ika <i>190,</i> -       |
| hamachi toro <i>550,</i>            | tako <i>190.</i> –      |
| salmon toro <i>390.</i> -           | saba 210                |
| engawa <i>≶20,</i> -                | hokkigai 2 <b>70</b> ,- |
| kohada 210,-                        | tamago <i>120.</i>      |
| zuwai kani <i>690.</i> -            |                         |
| kanime (crab stick) /20.–           |                         |
| kani (alaskan king crab) <i>990</i> |                         |
|                                     |                         |