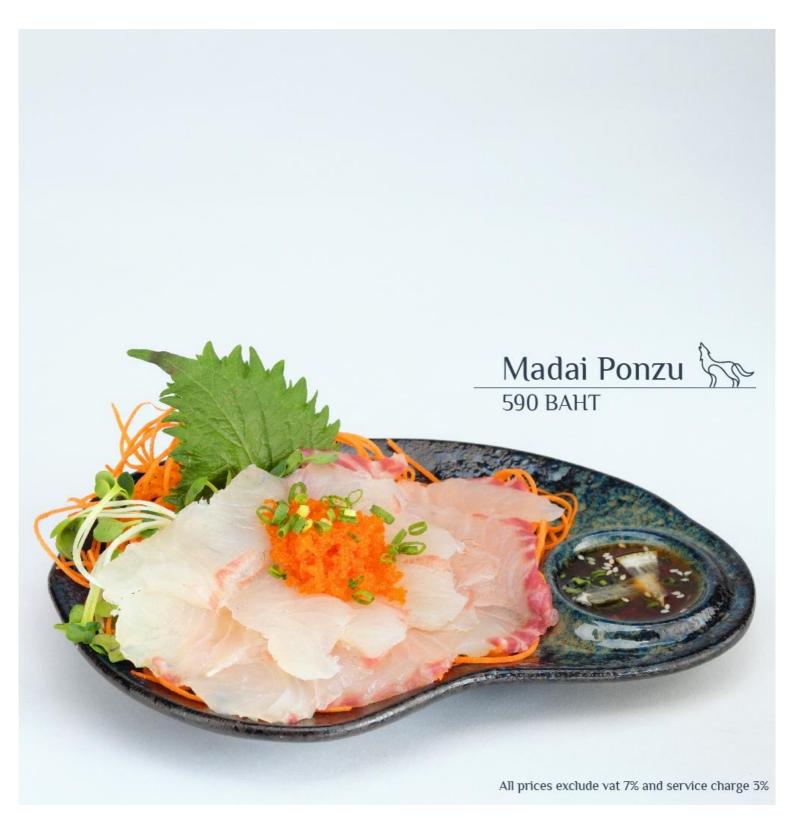

india poo,

| tyu - toro <b>/,<i>050.</i>–</b>    | unagi <i>380.</i> -     |
|-------------------------------------|-------------------------|
| akami <i>650,</i> -                 | ika <i>190,</i> -       |
| hamachi toro <i>550,</i>            | tako <i>190.</i> –      |
| salmon toro <i>390.</i> -           | saba 210                |
| engawa <i>≶20,</i> -                | hokkigai 2 <b>70</b> ,- |
| kohada 210,-                        | tamago <i>120.</i>      |
| zuwai kani <i>690.</i> -            |                         |
| kanime (crab stick) /20.–           |                         |
| kani (alaskan king crab) <i>990</i> |                         |
|                                     |                         |