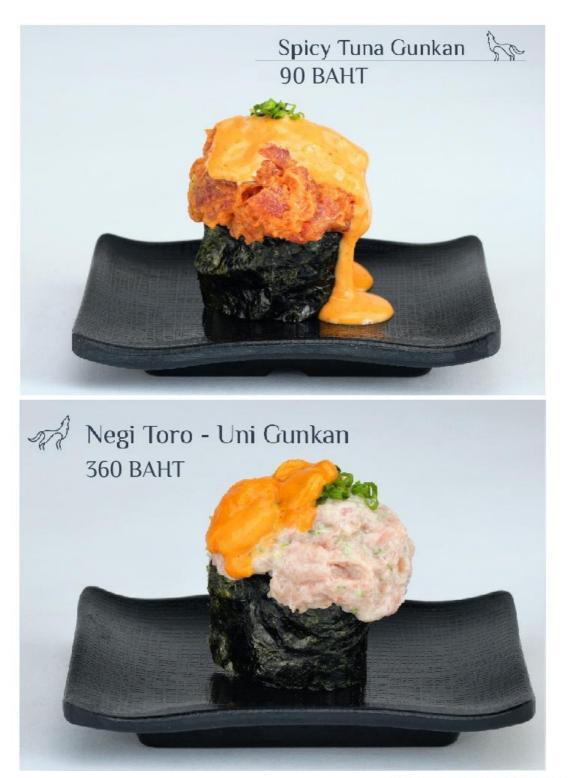

|











# Ma Ichi Premium Sushi Set 1 m Market Price







260 BAHT









#### Crunchy Spicy Tuna Maki 290 BAHT







All prices exclude vat 7% and service charge 3%



maguro maki (5 pcs.) 250 BAHT

salmon maki (5 pcs.) 250 BAHT

hamachi maki (5 pcs.) 320 BAHT

tamago maki (5 pcs.) 140 BAHT

kanime maki (5 pcs.) 140 BAHT

# AUNT MAY

IC

3-4-I

### makj

สัมผัสรสชาติของ ปูนิ่ม แซลมอน และ engawa พร้อมซอส สูตรเฉพาะชอง Ma Ichi รสชาติละมุนลื่น

Price exclude vat 7% and service Charge 3%

### Salmon & foie gras. MELT SALMON

#### MARKET PRICE

PRICE EXCLUDE VAT 7% AND SERVICE CHARGE 3%





















#### 🕂 donburi

- negi toro don *690.*–
- negi tuna don 290,-
- engawa don 520,-

#### salmon twin don 290,-



All prices exclude vat 7% and service charge 3%















All prices exclude vat 7% and service charge 3%











Hokkaido Scallop with Bisque and Ikura



scallop & bisque 390,-





### SPAGHETTI UNI







Price without Gambas 380.-

## 420.-

# SPAGHETTI

Gambas Mentaiko sauce





ชีส และ Cold Cut สามารถชิม และเลือกได้จาก Cheese & Cold Cut Counter และเลือกจัด Platter ของตัวเอง





Event set

Manchego Iberico/Spain Brie /France Jamon Serrano/ Spain

390.-



Mini Truffle

Brie truffle/France Gouda truffle/Netherlands Salami truffle/Italy

759.-



Price exclude vat 7% and service chareg 3%