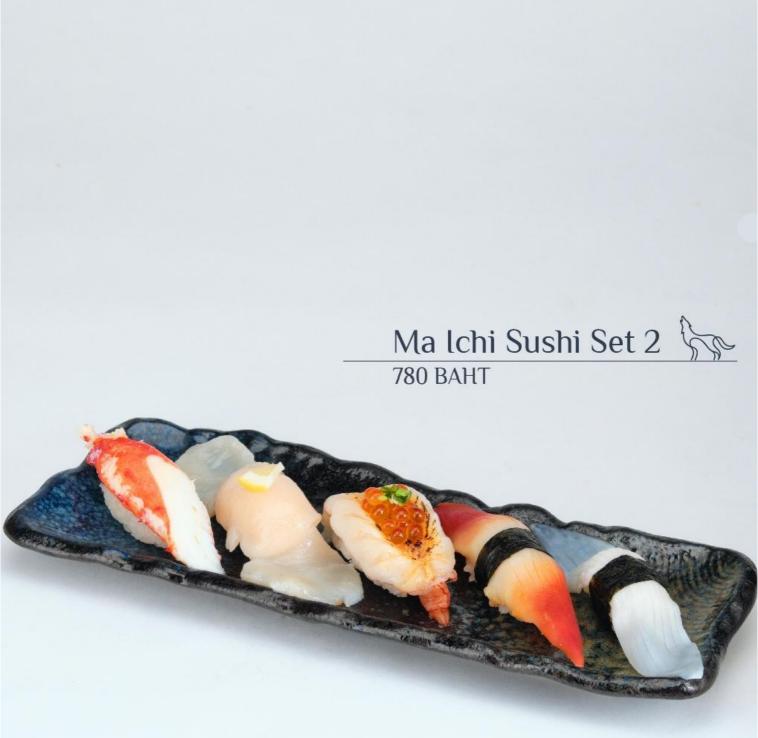

india poo,

| tyu - toro <b>/,<i>050.</i>–</b>    | unagi <i>380.</i> -     |
|-------------------------------------|-------------------------|
| akami <i>650,</i> -                 | ika <i>190,</i> -       |
| hamachi toro <i>550,</i>            | tako <i>190.</i> –      |
| salmon toro <i>390.</i> -           | saba 210                |
| engawa <i>≶20,</i> -                | hokkigai 2 <b>70</b> ,- |
| kohada 210,-                        | tamago <i>120.</i>      |
| zuwai kani <i>690.</i> -            |                         |
| kanime (crab stick) /20.–           |                         |
| kani (alaskan king crab) <i>990</i> |                         |
|                                     |                         |