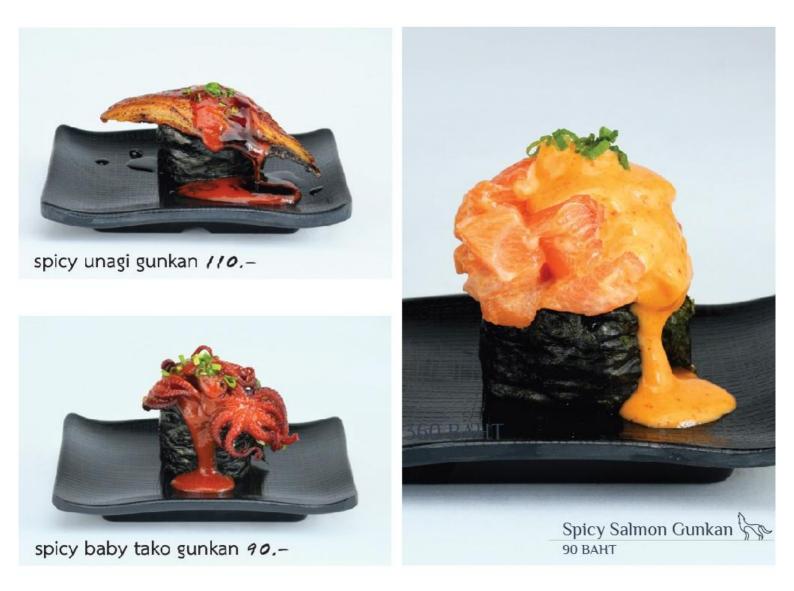

|











# Ma Ichi Premium Sushi Set 1 m Market Price







260 BAHT









#### Crunchy Spicy Tuna Maki 290 BAHT







All prices exclude vat 7% and service charge 3%



maguro maki (5 pcs.) 250 BAHT

salmon maki (5 pcs.) 250 BAHT

hamachi maki (5 pcs.) 320 BAHT

tamago maki (5 pcs.) 140 BAHT

kanime maki (5 pcs.) 140 BAHT

# AUNT MAY

IC

3-4-I

### makj

สัมผัสรสชาติของ ปูนิ่ม แซลมอน และ engawa พร้อมซอส สูตรเฉพาะชอง Ma Ichi รสชาติละมุนลื่น

Price exclude vat 7% and service Charge 3%

### Salmon & foie gras. MELT SALMON

#### MARKET PRICE

PRICE EXCLUDE VAT 7% AND SERVICE CHARGE 3%





















#### 🕂 donburi

- negi toro don *690.*–
- negi tuna don 290,-
- engawa don 520,-

#### salmon twin don 290,-



All prices exclude vat 7% and service charge 3%















All prices exclude vat 7% and service charge 3%











Hokkaido Scallop with Bisque and Ikura



scallop & bisque 390,-





### SPAGHETTI UNI







Price without Gambas 380.-

## 420.-

# SPAGHETTI

Gambas Mentaiko sauce





ชีส และ Cold Cut สามารถชิม และเลือกได้จาก Cheese & Cold Cut Counter และเลือกจัด Platter ของตัวเอง





Event set

Manchego Iberico/Spain Brie /France Jamon Serrano/ Spain

390.-



Mini Truffle

Brie truffle/France Gouda truffle/Netherlands Salami truffle/Italy

759.-



Price exclude vat 7% and service chareg 3%