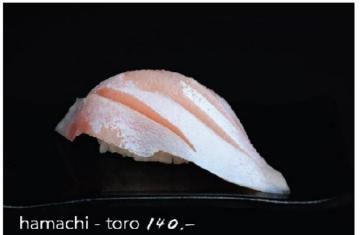

india poo,

| tyu - toro <b>/,<i>050.</i>–</b>    | unagi <i>380.</i> -     |
|-------------------------------------|-------------------------|
| akami <i>650,</i> -                 | ika <i>190,</i> -       |
| hamachi toro <i>550,</i>            | tako <i>190.</i> –      |
| salmon toro <i>390.</i> -           | saba 210                |
| engawa <i>≶20,</i> -                | hokkigai 2 <b>70</b> ,- |
| kohada 210,-                        | tamago <i>120.</i>      |
| zuwai kani <i>690.</i> -            |                         |
| kanime (crab stick) /20.–           |                         |
| kani (alaskan king crab) <i>990</i> |                         |
|                                     |                         |