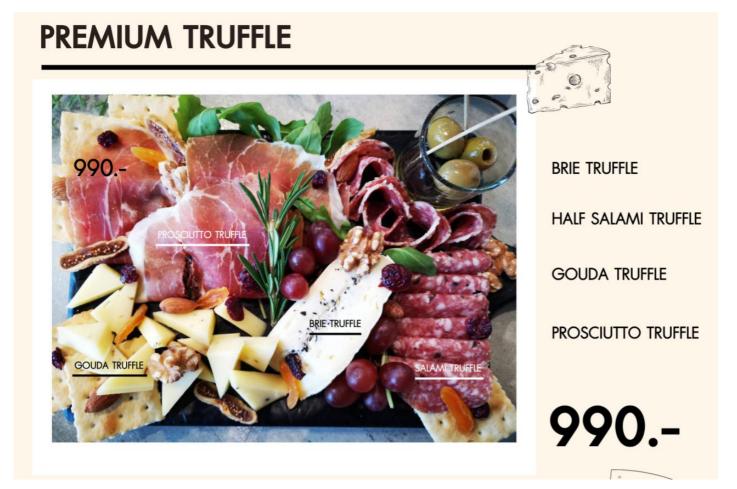

# SPAGHETTI

Gambas Mentaiko sauce

ชีส และ Cold Cut สามารถชิม และเลือกได้จาก Cheese & Cold Cut Counter และเลือกจัด Platter ของตัวเอง

Event set

Manchego Iberico/Spain Brie /France Jamon Serrano/ Spain

390.-

Mini Truffle

Brie truffle/France Gouda truffle/Netherlands Salami truffle/Italy

759.-

Price exclude vat 7% and service chareg 3%