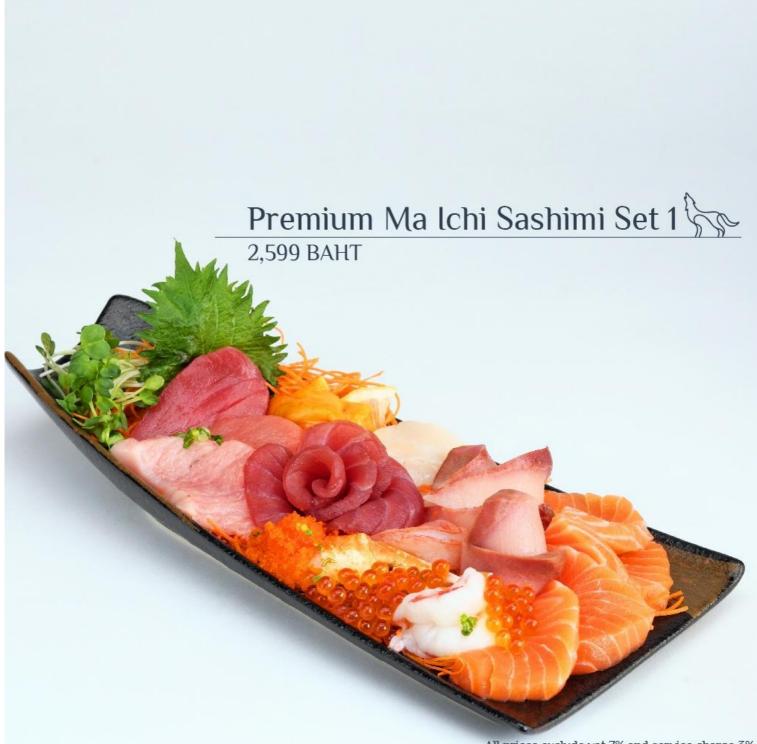

ารนำเสนอวัตถุดิบที่เรียบง่าย แต่ให้สัมผัสของรสชาติที่ลงตัว ใช้ Salmon, Ebi Tempura และ Cream Cheese เป็นส่วนประกอบหลัก ทอปด้วย... "Spicy Mentaiko Sauce" รวมทั้งมี Lemon เป็นรสแฝง เมื่อเพิ่มมิติของรสชาติ เมื่อเป็น Signature Maki ที่เป็นตัวแทนในนิยามของ ... "วัตถุดิบอันเรียบง่าย ที่เปล่งประกายในรสชาติ"







# YumThai Tuna salad / YumThai Salmon Salad <sup>320 BAHT</sup>

N

# Hotate and Fish Soup 290 BAHT















All prices exclude vat 7% and service charge 3%













All prices exclude vat 7% and service charge 3%









All prices exclude vat 7% and service charge 3%













All prices exclude vat 7% and service charge 3%









# 🕂 sushi

ebi 4**0**.–

tamago 4*0.*–

saba 55.-

kanime 30.-

ebiko 40.-

tobiko 60.-



All prices exclude vat 7% and service charge 3%

























india poo,



| tyu - toro <b>/,<i>050.</i>–</b>    | unagi <i>380.</i> -     |
|-------------------------------------|-------------------------|
| akami <i>650,</i> -                 | ika <i>190,</i> -       |
| hamachi toro <i>550,</i>            | tako <i>190.</i> –      |
| salmon toro <i>390.</i> -           | saba 210                |
| engawa <i>≶20,</i> -                | hokkigai 2 <b>70</b> ,- |
| kohada 210,-                        | tamago <i>120.</i>      |
| zuwai kani <i>690.</i> -            |                         |
| kanime (crab stick) /20.–           |                         |
| kani (alaskan king crab) <i>990</i> |                         |
|                                     |                         |











# Ma Ichi Premium Sushi S