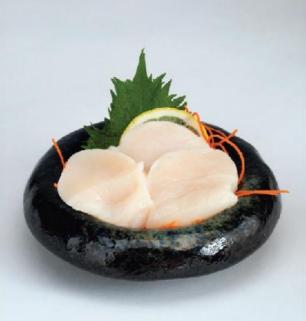

india poo,

| tyu - toro <b>/,<i>050.</i>–</b>    | unagi <i>380.</i> -     |
|-------------------------------------|-------------------------|
| akami <i>650,</i> -                 | ika <i>190,</i> -       |
| hamachi toro <i>550,</i>            | tako <i>190.</i> –      |
| salmon toro <i>390.</i> -           | saba 210                |
| engawa <i>≶20,</i> -                | hokkigai 2 <b>70</b> ,- |
| kohada 210,-                        | tamago <i>120.</i>      |
| zuwai kani <i>690.</i> -            |                         |
| kanime (crab stick) /20.–           |                         |
| kani (alaskan king crab) <i>990</i> |                         |
|                                     |                         |