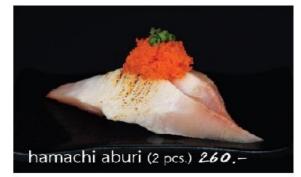

# 🕂 sushi

ebi 4**0**.–

tamago 4*0.*–

saba 55.-

kanime 30.-

ebiko 40.-

tobiko 60.-

All prices exclude vat 7% and service charge 3%