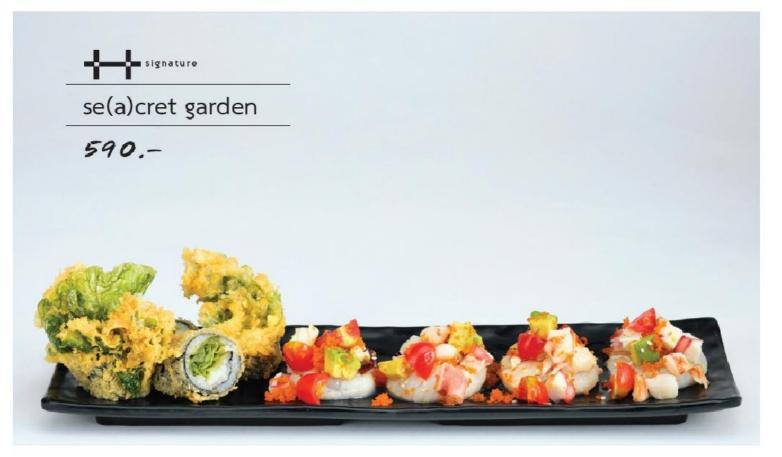

"สวนลับๆ" - "แห่งท้องทะเล" Signature ที่นำความอุดมสมบูรณ์ของท้องทะเล มาไว้บนจาน Spring Mixed Salad Maki ทอดกรอบ ทานคู่กับวัตถุดิบจากท้องทะเลแบบจัดเต็มทั้ง Hokkaido Hotate ไซส์คัดพิเศษ นำมา Sautéed เสริฟมาพร้อม Ebi, Tako, Avocado, Tomatoes พร้อมซอสสูตรเฉพาะของเรา ในรูปแบบ... "Ceviche" อาหารประจำชาติของประเทศเปรู เราอยากขอเชิญทุกท่านมาสัมผัสกับรสชาติ ของความสุข สดชื่น จาก... "สวนลับๆ แห่งท้องทะเล" ไปด้วยกันกับ ... "Se(a)cret Garden" จานนี้ครับ