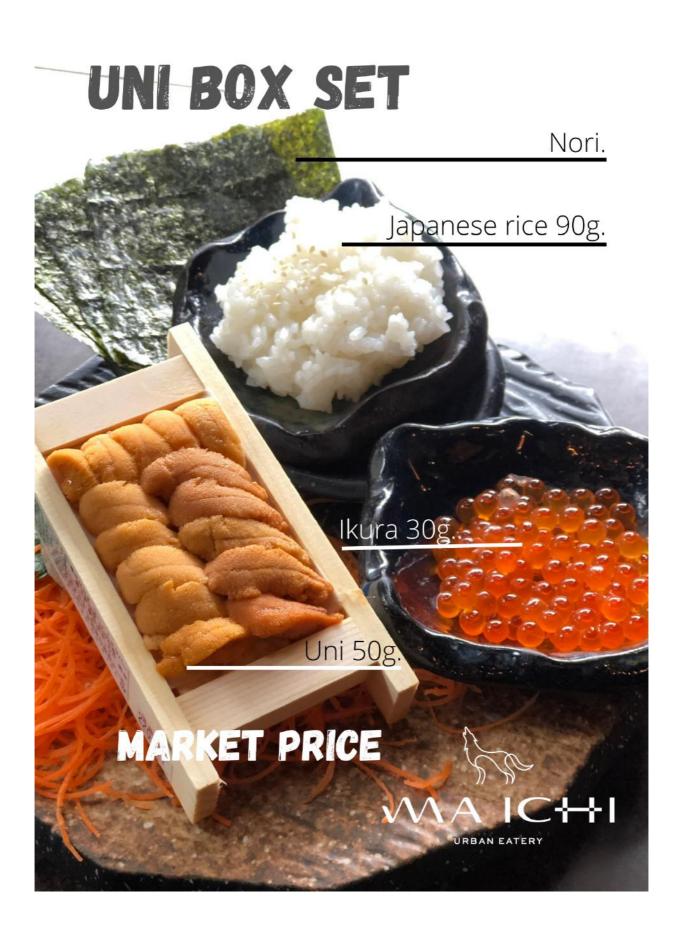

|











# Ma Ichi Premium Sushi Set 1 m Market Price







260 BAHT









#### Crunchy Spicy Tuna Maki 290 BAHT







All prices exclude vat 7% and service charge 3%



maguro maki (5 pcs.) 250 BAHT

salmon maki (5 pcs.) 250 BAHT

hamachi maki (5 pcs.) 320 BAHT

tamago maki (5 pcs.) 140 BAHT

kanime maki (5 pcs.) 140 BAHT

# AUNT MAY

IC

3-4-I

### makj

สัมผัสรสชาติของ ปูนิ่ม แซลมอน และ engawa พร้อมซอส สูตรเฉพาะชอง Ma Ichi รสชาติละมุนลื่น

Price exclude vat 7% and service Charge 3%

### Salmon & foie gras. MELT SALMON

#### MARKET PRICE

PRICE EXCLUDE VAT 7% AND SERVICE CHARGE 3%





















#### 🕂 donburi

- negi toro don *690.*–
- negi tuna don 290,-
- engawa don 520,-

#### salmon twin don 290,-



All prices exclude vat 7% and service charge 3%















All prices exclude vat 7% and service charge 3%











Hokkaido Scallop with Bisque and Ikura



scallop & bisque 390,-





### SPAGHETTI UNI







Price without Gambas 380.-

## 420.-

# SPAGHETTI

Gambas Mentaiko sauce





ชีส และ Cold Cut สามารถชิม และเลือกได้จาก Cheese & Cold Cut Counter และเลือกจัด Platter ของตัวเอง





Event set

Manchego Iberico/Spain Brie /France Jamon Serrano/ Spain

390.-



Mini Truffle

Brie truffle/France Gouda truffle/Netherlands Salami truffle/Italy

759.-



Price exclude vat 7% and service chareg 3%