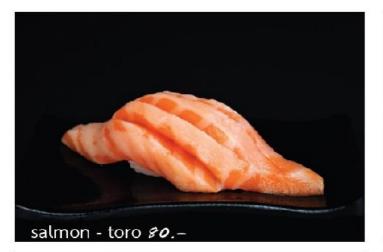

india poo,

| tyu - toro <b>/,<i>050.</i>–</b>    | unagi <i>380.</i> -     |
|-------------------------------------|-------------------------|
| akami <i>650,</i> -                 | ika <i>190,</i> -       |
| hamachi toro <i>550,</i>            | tako <i>190.</i> –      |
| salmon toro <i>390.</i> -           | saba 210                |
| engawa <i>≶20,</i> -                | hokkigai 2 <b>70</b> ,- |
| kohada 210,-                        | tamago <i>120.</i>      |
| zuwai kani <i>690.</i> -            |                         |
| kanime (crab stick) /20.–           |                         |
| kani (alaskan king crab) <i>990</i> |                         |
|                                     |                         |