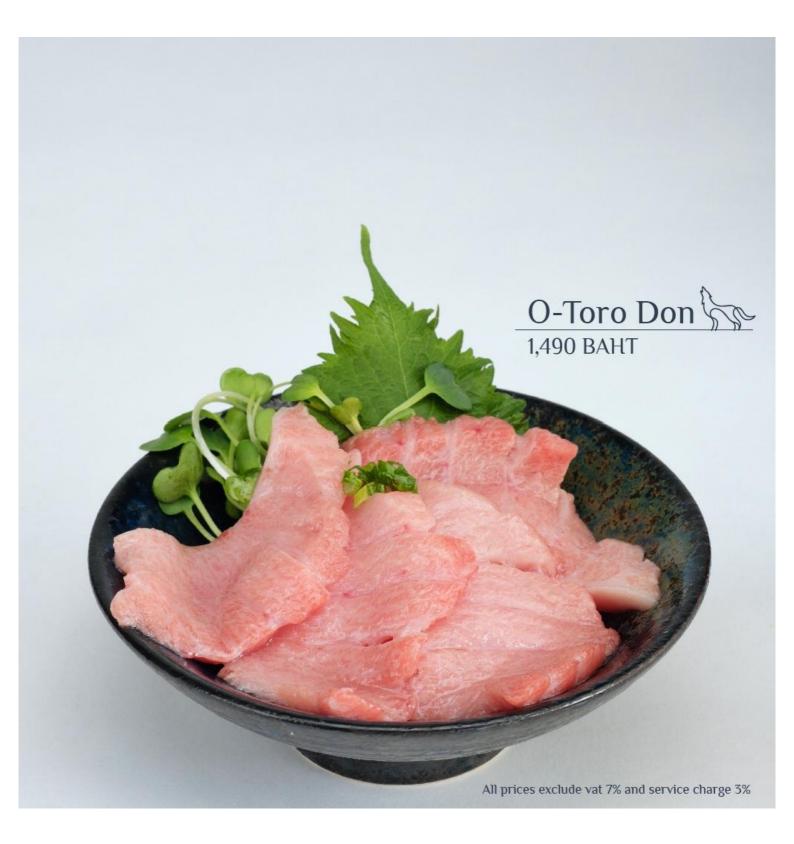

india poo,

| tyu - toro <b>/,<i>050.</i>–</b>    | unagi <i>380.</i> -     |
|-------------------------------------|-------------------------|
| akami <i>650,</i> -                 | ika <i>190,</i> -       |
| hamachi toro <i>550,</i>            | tako <i>190.</i> –      |
| salmon toro <i>390.</i> -           | saba 210                |
| engawa <i>≶20,</i> -                | hokkigai 2 <b>70</b> ,- |
| kohada 210,-                        | tamago <i>120.</i>      |
| zuwai kani <i>690.</i> -            |                         |
| kanime (crab stick) /20.–           |                         |
| kani (alaskan king crab) <i>990</i> |                         |
|                                     |                         |