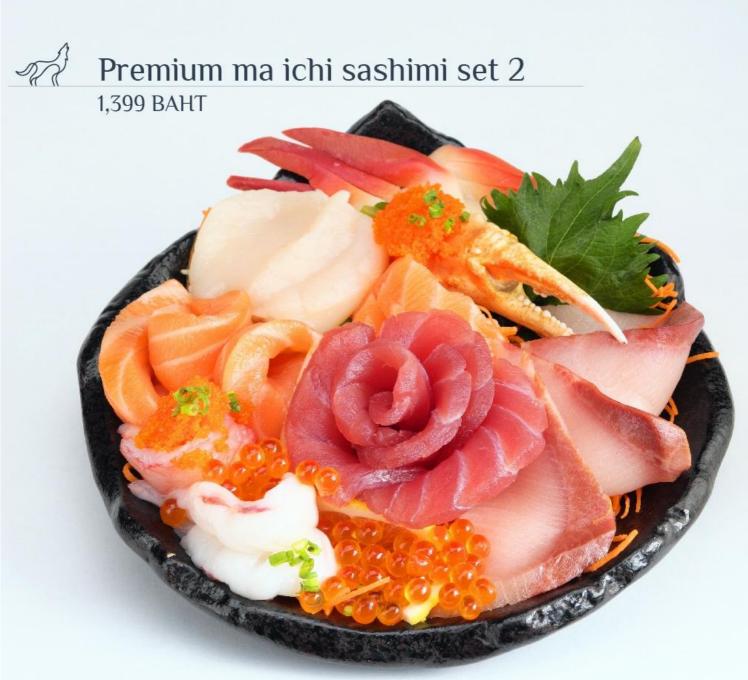

นำเสนอวัตถุดิบที่เรียบง่าย แต่ให้สัมผัสของรสชาติที่ลงตัว ใช้ Salmon, Ebi Tempura และ Cream Cheese เป็นส่วนประกอบหลัก ทอปด้วย... "Spicy Mentaiko Sauce" รวมทั้งมี Lemon เป็นรสแฝง เมื่อเพิ่มมิติของรสชาติ เมื่อเป็น Signature Maki ที่เป็นตัวแทนในนิยามของ ... "วัตถุดิบอันเรียบง่าย ที่เปล่งประกายในรสชาติ"







# YumThai Tuna salad / YumThai Salmon Salad <sup>320 BAHT</sup>

N

# Hotate and Fish Soup 290 BAHT















All prices exclude vat 7% and service charge 3%













All prices exclude vat 7% and service charge 3%









All prices exclude vat 7% and service charge 3%













All prices exclude vat 7% and service charge 3%









# 🕂 sushi

ebi 4**0**.–

tamago 4*0.*–

saba 55.-

kanime 30.-

ebiko 40.-

tobiko 60.-



All prices exclude vat 7% and service charge 3%

























india poo,



| tyu - toro <b>/,<i>050.</i>–</b>    | unagi <i>380.</i> -     |
|-------------------------------------|-------------------------|
| akami <i>650,</i> -                 | ika <i>190,</i> -       |
| hamachi toro <i>550,</i>            | tako <i>190.</i> –      |
| salmon toro <i>390.</i> -           | saba 210                |
| engawa <i>≶20,</i> -                | hokkigai 2 <b>70</b> ,- |
| kohada 210,-                        | tamago <i>120.</i>      |
| zuwai kani <i>690.</i> -            |                         |
| kanime (crab stick) /20.–           |                         |
| kani (alaskan king crab) <i>990</i> |                         |
|                                     |                         |











# Ma Ichi Premium Sushi Set