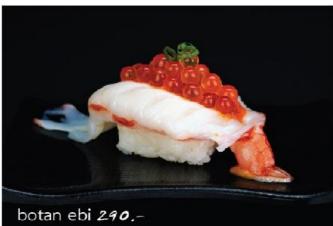

india poo,

| tyu - toro <b>/,<i>050.</i>–</b>    | unagi <i>380.</i> -     |
|-------------------------------------|-------------------------|
| akami <i>650,</i> -                 | ika <i>190,</i> -       |
| hamachi toro <i>550,</i>            | tako <i>190.</i> –      |
| salmon toro <i>390.</i> -           | saba 210                |
| engawa <i>≶20,</i> -                | hokkigai 2 <b>70</b> ,- |
| kohada 210,-                        | tamago <i>120.</i>      |
| zuwai kani <i>690.</i> -            |                         |
| kanime (crab stick) /20.–           |                         |
| kani (alaskan king crab) <i>990</i> |                         |
|                                     |                         |