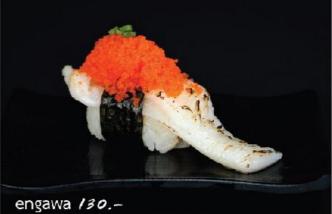

india poo,

| tyu - toro <b>/,<i>050.</i>–</b>    | unagi <i>380.</i> -     |
|-------------------------------------|-------------------------|
| akami <i>650,</i> -                 | ika <i>190,</i> -       |
| hamachi toro <i>550,</i>            | tako <i>190.</i> –      |
| salmon toro <i>390.</i> -           | saba 210                |
| engawa <i>≶20,</i> -                | hokkigai 2 <b>70</b> ,- |
| kohada 210,-                        | tamago <i>120.</i>      |
| zuwai kani <i>690.</i> -            |                         |
| kanime (crab stick) /20.–           |                         |
| kani (alaskan king crab) <i>990</i> |                         |
|                                     |                         |