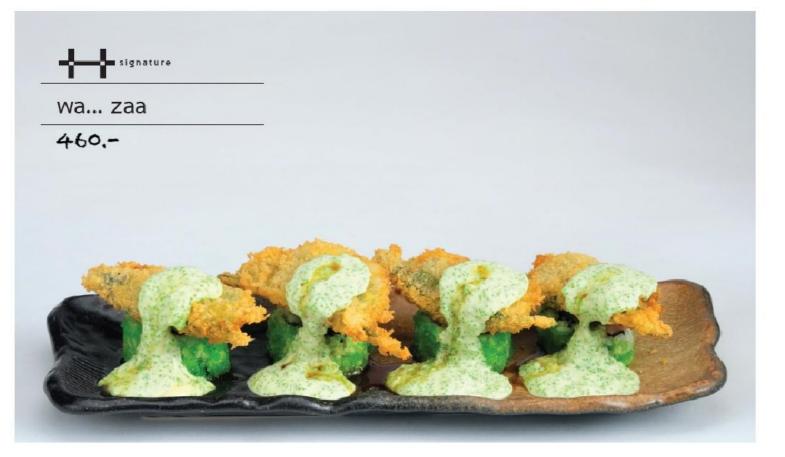

ท้าทายการรับรู้ ในรสชาติเผ็ดร้อน ตามแบบเฉพาะตัว ของ Wasabi ที่ถูกนำมาเป็นวัตถุดิบหลัก ในชอส สูตรเฉพาะ ทานคู่กับโรลที่ประกอบด้วย Hamachi และ Avocado ทอปด้วย Hokkaido Hotate ที่ห่อด้วย ใบ Ohba แล้วนำไปทอดแบบเทมปุระ ...Maki ที่เราอยากเรียนเชิญทุกท่าน มาเปิดประสบการณ์ของรสชาติ ด้วยวัตถุดิบอันคุ้นชิน แต่นำเสนอในมุมมองแบบใหม่ไปด้วยกัน