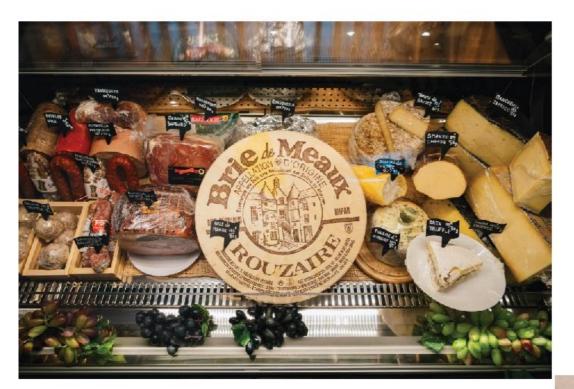

# SPAGHETTI

Gambas Mentaiko sauce

ชีส และ Cold Cut สามารถชิม และเลือกได้จาก Cheese & Cold Cut Counter และเลือกจัด Platter ของตัวเอง

Event set

Manchego Iberico/Spain Brie /France Jamon Serrano/ Spain

390.-

Mini Truffle

Brie truffle/France Gouda truffle/Netherlands Salami truffle/Italy

759.-

Price exclude vat 7% and service chareg 3%