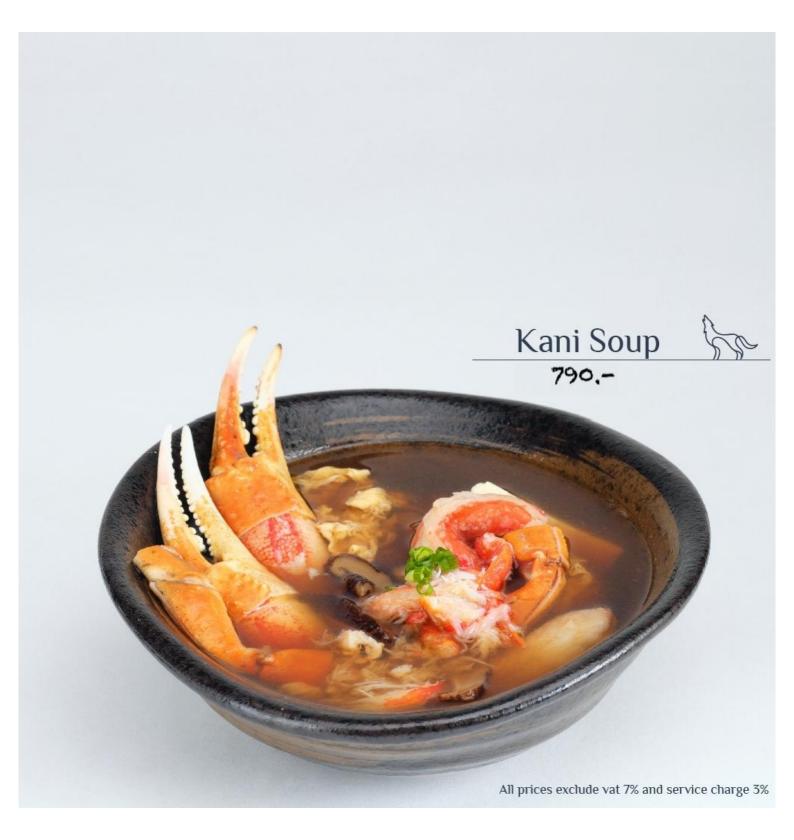

รอบ ทานคู่กับวัตถุดิบจากท้องทะเลแบบจัดเต็มทั้ง Hokkaido Hotate ไซส์คัดพิเศษ นำมา Sautéed เสริฟมาพร้อม Ebi, Tako, Avocado, Tomatoes พร้อมซอสสูตรเฉพาะของเรา ในรูปแบบ... "Ceviche" อาหารประจำชาติของประเทศเปรู เราอยากขอเชิญทุกท่านมาสัมผัสกับรสชาติ ของความสุข สดชื่น จาก... "สวนลับๆ แห่งท้องทะเล" ไปด้วยกันกับ ... "Se(a)cret Garden" จานนี้ครับ



"Salmon Zen" เป็นมากิที่เซฟมีความตั้งใจ ในการนำเสนอวัตถุดิบที่เรียบง่าย แต่ให้สัมผัสของรสชาติที่ลงตัว ใช้ Salmon, Ebi Tempura และ Cream Cheese เป็นส่วนประกอบหลัก ทอปด้วย... "Spicy Mentaiko Sauce" รวมทั้งมี Lemon เป็นรสแฝง เมื่อเพิ่มมิติของรสชาติ เมื่อเป็น Signature Maki ที่เป็นตัวแทนในนิยามของ ... "วัตถุดิบอันเรียบง่าย ที่เปล่งประกายในรสชาติ"







# YumThai Tuna salad / YumThai Salmon Salad <sup>320 BAHT</sup>

N

# Hotate and Fish Soup 290 BAHT















All prices exclude vat 7% and service charge 3%













All prices exclude vat 7% and service charge 3%









All prices exclude vat 7% and service charge 3%













All prices exclude vat 7% and service charge 3%









# 🕂 sushi

ebi 4**0**.–

tamago 4*0.*–

saba 55.-

kanime 30.-

ebiko 40.-

tobiko 60.-



All prices exclude vat 7% and service charge 3%

























india poo,



| tyu - toro <b>/,<i>050.</i>–</b>    | unagi <i>380.</i> -     |
|-------------------------------------|-------------------------|
| akami <i>650,</i> -                 | ika <i>190,</i> -       |
| hamachi toro <i>550,</i>            | tako <i>190.</i> –      |
| salmon toro <i>390.</i> -           | saba 210                |
| engawa <i>≶20,</i> -                | hokkigai