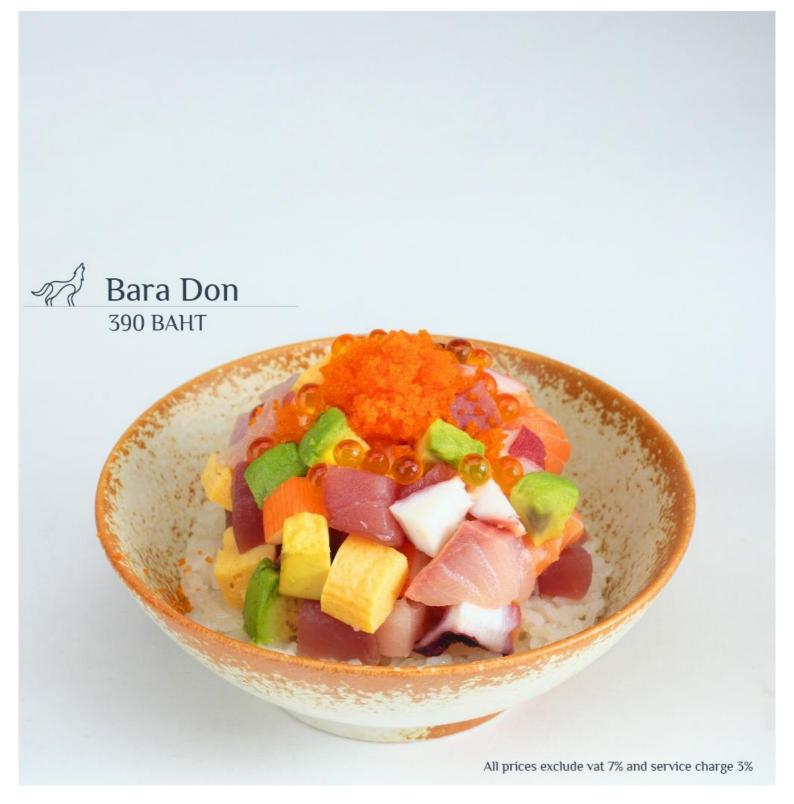

#### 🕂 donburi

- negi toro don *690.*–
- negi tuna don 290,-
- engawa don 520,-