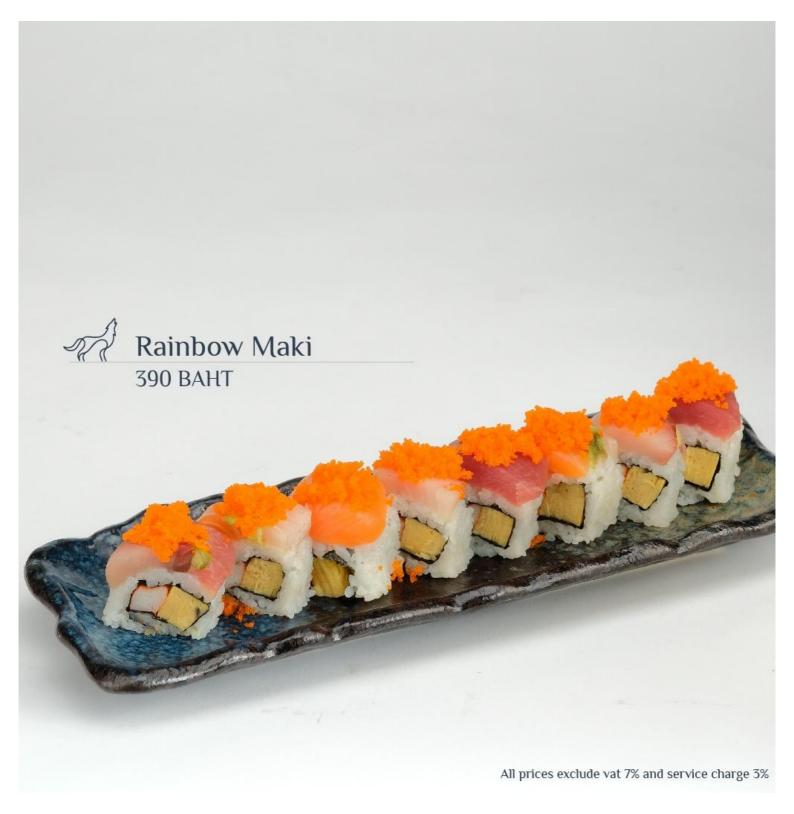

#### Crunchy Spicy Tuna Maki 290 BAHT

All prices exclude vat 7% and service charge 3%

maguro maki (5 pcs.) 250 BAHT

salmon maki (5 pcs.) 250 BAHT

hamachi maki (5 pcs.) 320 BAHT

tamago maki (5 pcs.) 140 BAHT