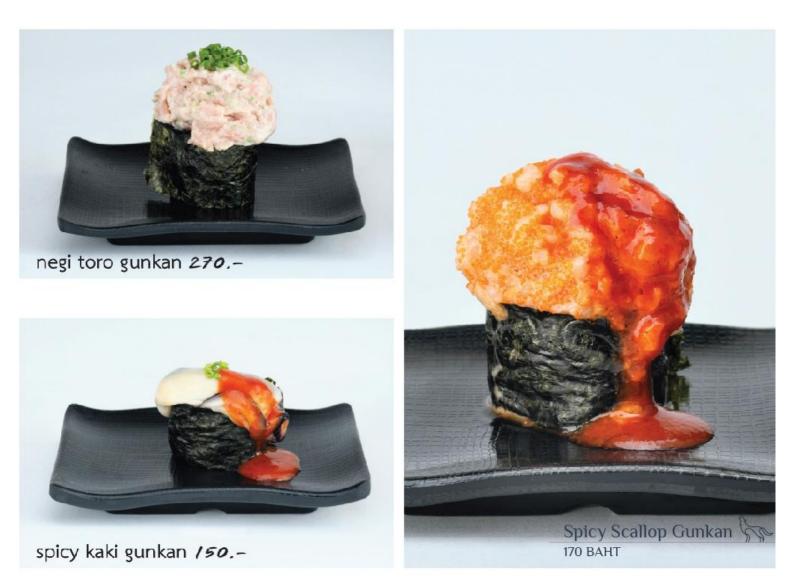

# 🕂 sushi

ebi 4**0**.–

tamago 4*0.*–

saba 55.-

kanime 30.-

ebiko 40.-

tobiko 60.-

All prices exclude vat 7% and service charge 3%