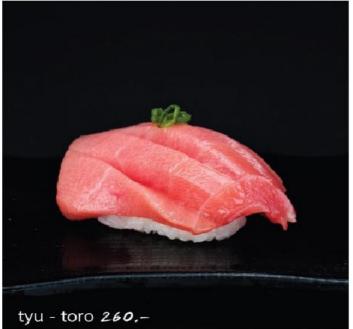

india poo,

| tyu - toro <b>/,<i>050.</i>–</b>    | unagi <i>380.</i> -     |
|-------------------------------------|-------------------------|
| akami <i>650,</i> -                 | ika <i>190,</i> -       |
| hamachi toro <i>550,</i>            | tako <i>190.</i> –      |
| salmon toro <i>390.</i> -           | saba 210                |
| engawa <i>≶20,</i> -                | hokkigai 2 <b>70</b> ,- |
| kohada 210,-                        | tamago <i>120.</i>      |
| zuwai kani <i>690.</i> -            |                         |
| kanime (crab stick) /20.–           |                         |
| kani (alaskan king crab) <i>990</i> |                         |
|                                     |                         |