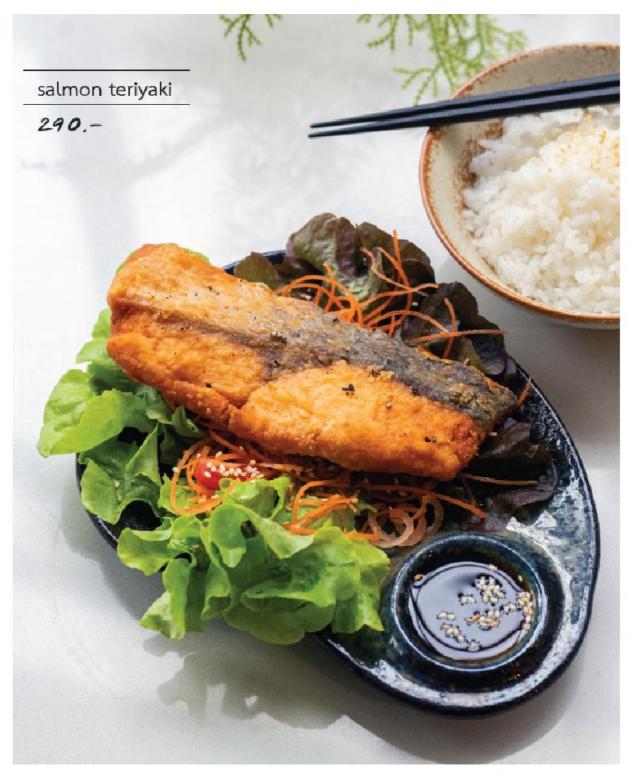

#### salmon twin don 290,-

All prices exclude vat 7% and service charge 3%

All prices exclude vat 7% and service charge 3%

Hokkaido Scallop with Bisque and Ikura

scallop & bisque 390,-