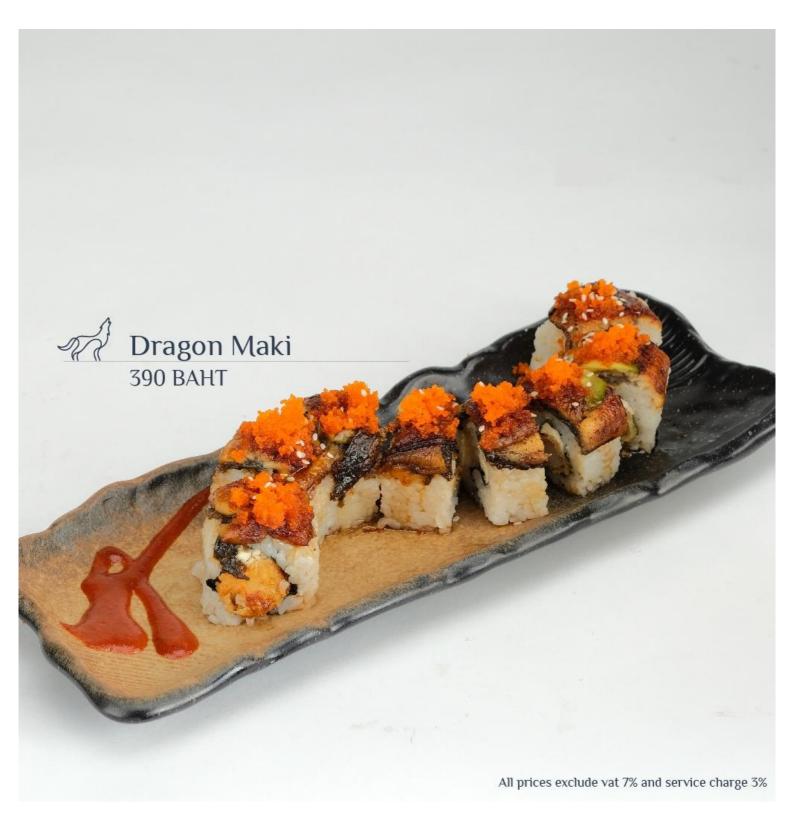

#### Crunchy Spicy Tuna Maki 290 BAHT

All prices exclude vat 7% and service charge 3%

maguro maki (5 pcs.) 250 BAHT

salmon maki (5 pcs.) 250 BAHT

hamachi maki (5 pcs.) 320 BAHT

tamago maki (5 pcs.) 140 BAHT