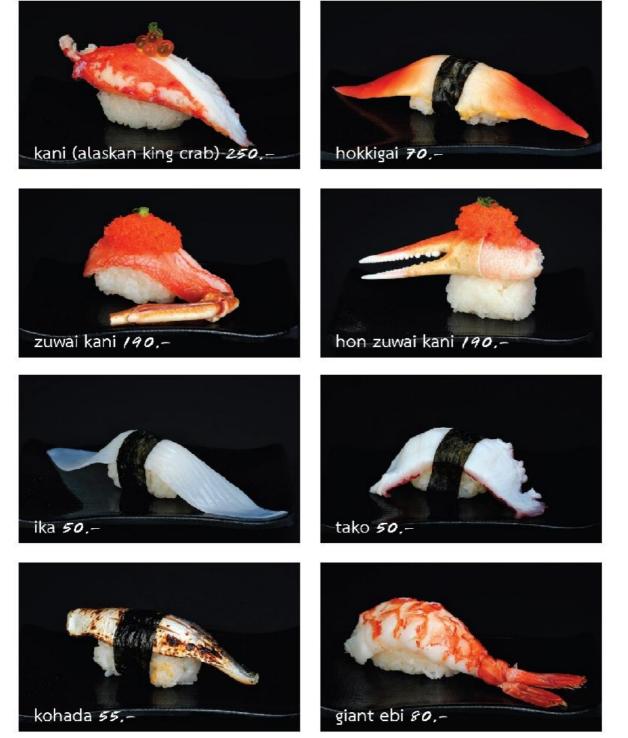

india poo,

| tyu - toro <b>/,<i>050.</i>–</b>    | unagi <i>380.</i> -     |
|-------------------------------------|-------------------------|
| akami <i>650,</i> -                 | ika <i>190,</i> -       |
| hamachi toro <i>550,</i>            | tako <i>190.</i> –      |
| salmon toro <i>390.</i> -           | saba 210                |
| engawa <i>≶20,</i> -                | hokkigai 2 <b>70</b> ,- |
| kohada 210,-                        | tamago <i>120.</i>      |
| zuwai kani <i>690.</i> -            |                         |
| kanime (crab stick) /20.–           |                         |
| kani (alaskan king crab) <i>990</i> |                         |
|                                     |                         |