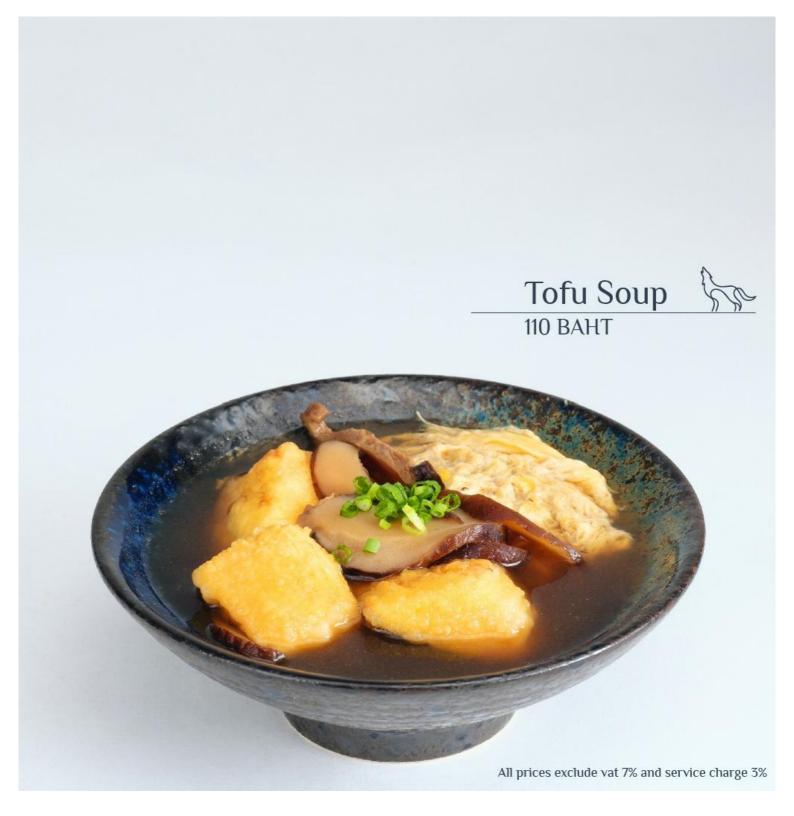

ทอดกรอบ ทานคู่กับวัตถุดิบจากท้องทะเลแบบจัดเต็มทั้ง Hokkaido Hotate ไซส์คัดพิเศษ นำมา Sautéed เสริฟมาพร้อม Ebi, Tako, Avocado, Tomatoes พร้อมซอสสูตรเฉพาะของเรา ในรูปแบบ... "Ceviche" อาหารประจำชาติของประเทศเปรู เราอยากขอเชิญทุกท่านมาสัมผัสกับรสชาติ ของความสุข สดชื่น จาก... "สวนลับๆ แห่งท้องทะเล" ไปด้วยกันกับ ... "Se(a)cret Garden" จานนี้ครับ



"Salmon Zen" เป็นมากิที่เซฟมีความตั้งใจ ในการนำเสนอวัตถุดิบที่เรียบง่าย แต่ให้สัมผัสของรสชาติที่ลงตัว ใช้ Salmon, Ebi Tempura และ Cream Cheese เป็นส่วนประกอบหลัก ทอปด้วย... "Spicy Mentaiko Sauce" รวมทั้งมี Lemon เป็นรสแฝง เมื่อเพิ่มมิติของรสชาติ เมื่อเป็น Signature Maki ที่เป็นตัวแทนในนิยามของ ... "วัตถุดิบอันเรียบง่าย ที่เปล่งประกายในรสชาติ"







# YumThai Tuna salad / YumThai Salmon Salad <sup>320 BAHT</sup>

N

# Hotate and Fish Soup 290 BAHT















All prices exclude vat 7% and service charge 3%













All prices exclude vat 7% and service charge 3%









All prices exclude vat 7% and service charge 3%













All prices exclude vat 7% and service charge 3%









# 🕂 sushi

ebi 4**0**.–

tamago 4*0.*–

saba 55.-

kanime 30.-

ebiko 40.-

tobiko 60.-



All prices exclude vat 7% and service charge 3%

























india poo,



| tyu - toro <b>/,<i>050.</i>–</b>    | unagi <i>380.</i> -     |
|-------------------------------------|-------------------------|
| akami <i>650,</i> -                 | ika <i>190,</i> -       |
| hamachi toro <i>550,</i>            | tako <i>190.</i> –      |
| salmon toro <i>390.</i> -           | saba 210                |
| engawa <i>≶20,</i> -                | hokk