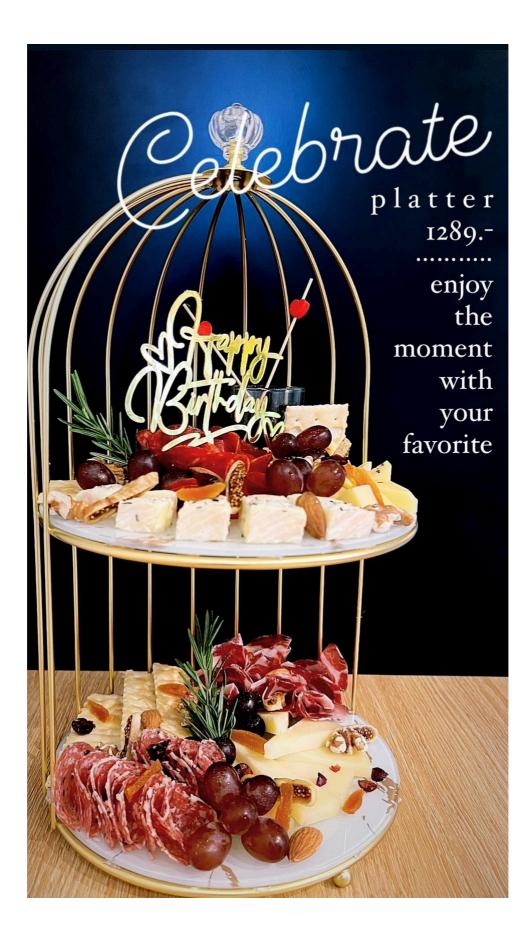

# SPAGHETTI

Gambas Mentaiko sauce

ชีส และ Cold Cut สามารถชิม และเลือกได้จาก Cheese & Cold Cut Counter และเลือกจัด Platter ของตัวเอง

Event set

Manchego Iberico/Spain Brie /France Jamon Serrano/ Spain

390.-

Mini Truffle