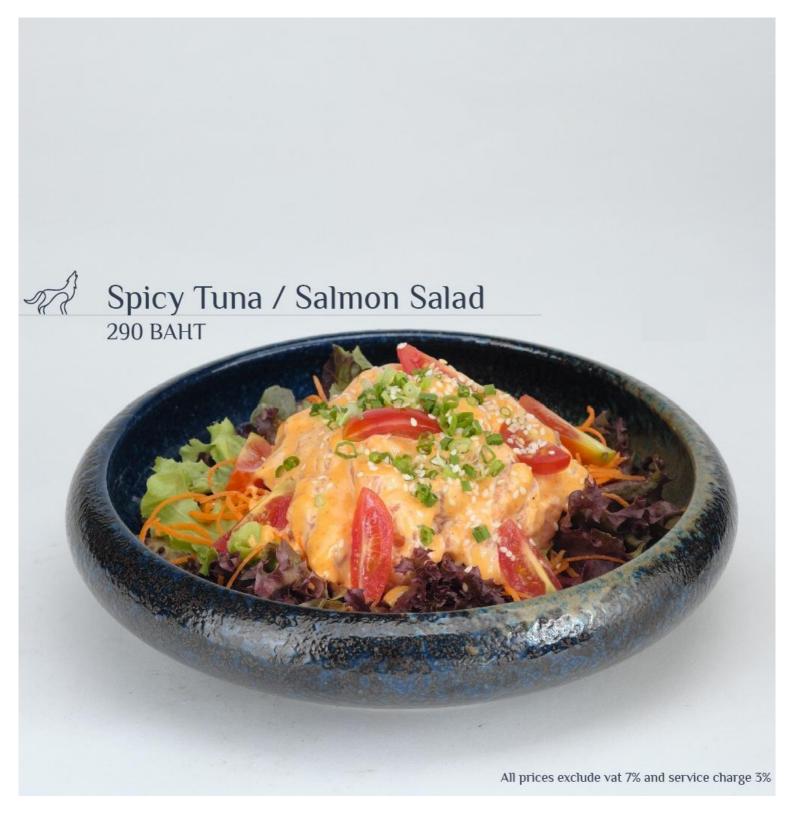

น



"สวนลับๆ" - "แห่งท้องทะเล" Signature ที่นำความอุดมสมบูรณ์ของท้องทะเล มาไว้บนจาน Spring Mixed Salad Maki ทอดกรอบ ทานคู่กับวัตถุดิบจากท้องทะเลแบบจัดเต็มทั้ง Hokkaido Hotate ไซส์คัดพิเศษ นำมา Sautéed เสริฟมาพร้อม Ebi, Tako, Avocado, Tomatoes พร้อมซอสสูตรเฉพาะของเรา ในรูปแบบ... "Ceviche" อาหารประจำชาติของประเทศเปรู เราอยากขอเชิญทุกท่านมาสัมผัสกับรสชาติ ของความสุข สดชื่น จาก... "สวนลับๆ แห่งท้องทะเล" ไปด้วยกันกับ ... "Se(a)cret Garden" จานนี้ครับ



"Salmon Zen" เป็นมากิที่เซฟมีความตั้งใจ ในการนำเสนอวัตถุดิบที่เรียบง่าย แต่ให้สัมผัสของรสชาติที่ลงตัว ใช้ Salmon, Ebi Tempura และ Cream Cheese เป็นส่วนประกอบหลัก ทอปด้วย... "Spicy Mentaiko Sauce" รวมทั้งมี Lemon เป็นรสแฝง เมื่อเพิ่มมิติของรสชาติ เมื่อเป็น Signature Maki ที่เป็นตัวแทนในนิยามของ ... "วัตถุดิบอันเรียบง่าย ที่เปล่งประกายในรสชาติ"







# YumThai Tuna salad / YumThai Salmon Salad <sup>320 BAHT</sup>

N

# Hotate and Fish Soup 290 BAHT















All prices exclude vat 7% and service charge 3%













All prices exclude vat 7% and service charge 3%









All prices exclude vat 7% and service charge 3%













All prices exclude vat 7% and service charge 3%









# 🕂 sushi

ebi 4**0**.–

tamago 4*0.*–

saba 55.-

kanime 30.-

ebiko 40.-

tobiko 60.-



All prices exclude vat 7% and service charge 3%

























india poo,



| tyu - toro <b>/,<i>050.</i>–</b>    | unagi <i>380.</i> -     |
|-------------------------------------|-------------------------|
| akami <i>650,</i> -                 | ika <i>190,</i> -       |
| hamachi toro <i>550,</i>            | tako <i>190.</i> –      |
|