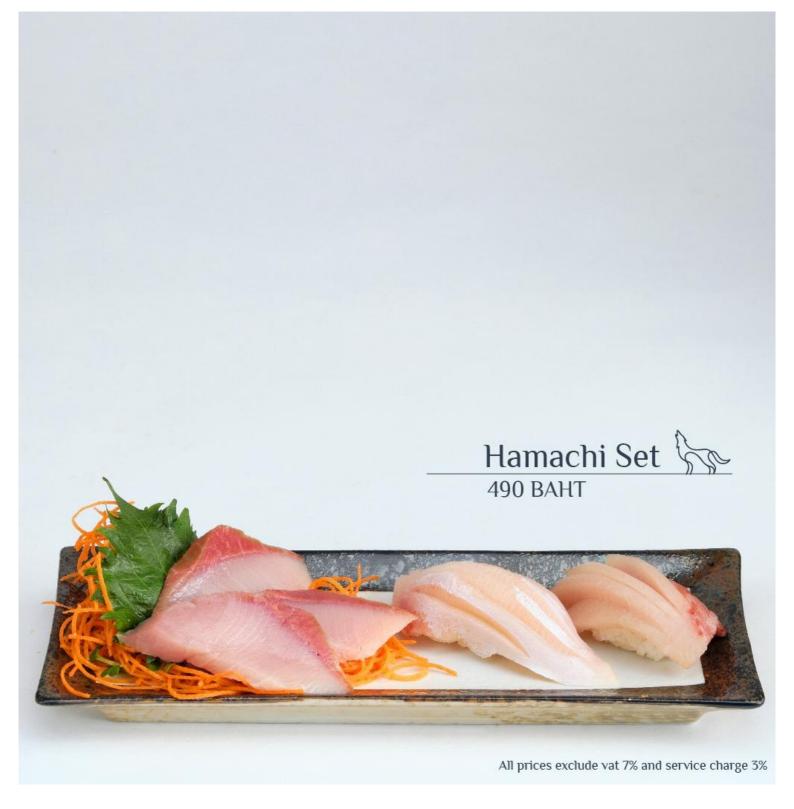

india poo,

| tyu - toro <b>/,<i>050.</i>–</b>    | unagi <i>380.</i> -     |
|-------------------------------------|-------------------------|
| akami <i>650,</i> -                 | ika <i>190,</i> -       |
| hamachi toro <i>550,</i>            | tako <i>190.</i> –      |
| salmon toro <i>390.</i> -           | saba 210                |
| engawa <i>≶20,</i> -                | hokkigai 2 <b>70</b> ,- |
| kohada 210,-                        | tamago <i>120.</i>      |
| zuwai kani <i>690.</i> -            |                         |
| kanime (crab stick) /20.–           |                         |
| kani (alaskan king crab) <i>990</i> |                         |
|                                     |                         |