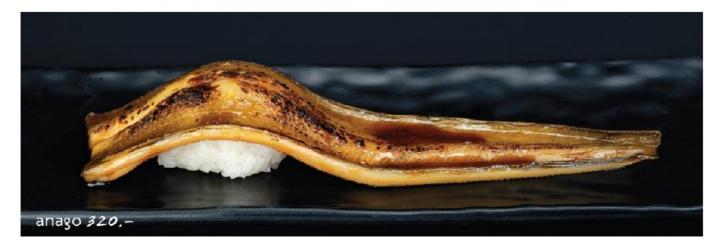

india poo,

| tyu - toro <b>/,<i>050.</i>–</b>    | unagi <i>380.</i> -     |
|-------------------------------------|-------------------------|
| akami <i>650,</i> -                 | ika <i>190,</i> -       |
| hamachi toro <i>550,</i>            | tako <i>190.</i> –      |
| salmon toro <i>390.</i> -           | saba 210                |
| engawa <i>≶20,</i> -                | hokkigai 2 <b>70</b> ,- |
| kohada 210,-                        | tamago <i>120.</i>      |
| zuwai kani <i>690.</i> -            |                         |
| kanime (crab stick) /20.–           |                         |
| kani (alaskan king crab) <i>990</i> |                         |
|                                     |                         |