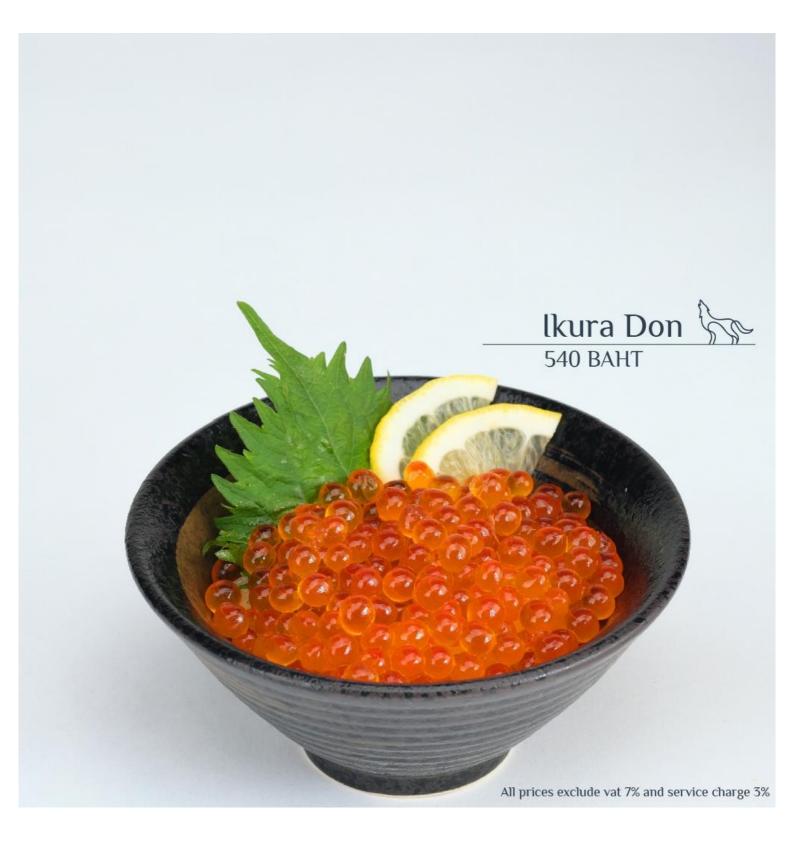

#### 🕂 donburi

- negi toro don *690.*–
- negi tuna don 290,-
- engawa don 520,-