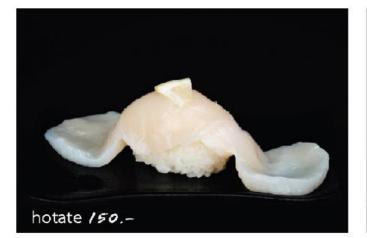

india poo,

| tyu - toro <b>/,<i>050.</i>–</b>    | unagi <i>380.</i> -     |
|-------------------------------------|-------------------------|
| akami <i>650,</i> -                 | ika <i>190,</i> -       |
| hamachi toro <i>550,</i>            | tako <i>190.</i> –      |
| salmon toro <i>390.</i> -           | saba 210                |
| engawa <i>≶20,</i> -                | hokkigai 2 <b>70</b> ,- |
| kohada 210,-                        | tamago <i>120.</i>      |
| zuwai kani <i>690.</i> -            |                         |
| kanime (crab stick) /20.–           |                         |
| kani (alaskan king crab) <i>990</i> |                         |
|                                     |                         |