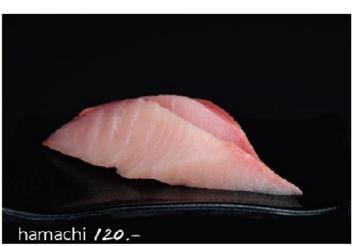

india poo,

| tyu - toro <b>/,<i>050.</i>–</b>    | unagi <i>380.</i> -     |
|-------------------------------------|-------------------------|
| akami <i>650,</i> -                 | ika <i>190,</i> -       |
| hamachi toro <i>550,</i>            | tako <i>190.</i> –      |
| salmon toro <i>390.</i> -           | saba 210                |
| engawa <i>≶20,</i> -                | hokkigai 2 <b>70</b> ,- |
| kohada 210,-                        | tamago <i>120.</i>      |
| zuwai kani <i>690.</i> -            |                         |
| kanime (crab stick) /20.–           |                         |
| kani (alaskan king crab) <i>990</i> |                         |
|                                     |                         |