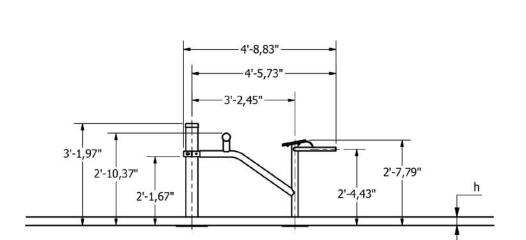

### **Side View**

#### Installation information

Number of installers (concrete)
Total installation time (concrete)
Number of installers (equipment)
Total installation time (equipment)
Excavation volume
Concrete volume
Size of the base structure
Anchoring options
In-g
In combined structures, the volume of concrete required varies.

At least 2 people 45-90 min. At least 2 people 20-30 min. 14,13 ft<sup>3</sup> 14,13 ft<sup>3</sup> 2pc 19.69 x 19.69 x 31.5 " In-ground or surface