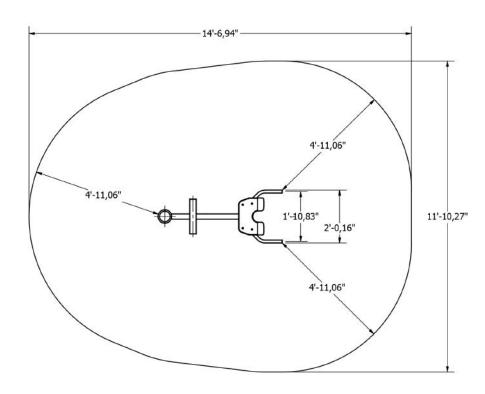

#### Plan View

#### Installation information

Number of installers (concrete)
Total installation time (concrete)
Number of installers (equipment)
Total installation time (equipment)
Excavation volume
Concrete volume
Size of the base structure
Anchoring options
In-g
In combined structures, the volume of concrete required varies.

At least 2 people 45-90 min. At least 2 people 20-30 min. 14,13 ft<sup>3</sup> 14,13 ft<sup>3</sup> 2pc 19.69 x 19.69 x 31.5 " In-ground or surface