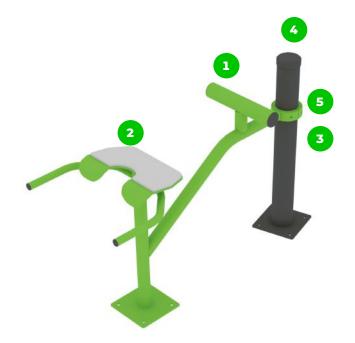

s (concrete)
Total installation time (concrete)
Number of installers (equipment)
Total installation time (equipment)
Excavation volume
Concrete volume
Size of the base structure
Anchoring options
In-g
In combined structures, the volume of concrete required varies.

At least 2 people 45-90 min. At least 2 people 20-30 min. 14,13 ft<sup>3</sup> 14,13 ft<sup>3</sup> 2pc 19.69 x 19.69 x 31.5 " In-ground or surface

## **Technical specification**

Safety surfice area
Net weight
Net weight
Sp.52 lbs
Material
Critic fall height
Color options
For more color options, discuss with your sales representative.

#### Warranty

Structure
Steel
Paint
Plastic
Rubber
Moving parts
Detailed information in the warranty document

25 years 15 years 2 years 5-10 years 1-3 years 2 years

# Material specification





The element is made of high quality S235 steel, which has been cleaned via sandblasting. A corrosion resistant powder coating finish is then applied. Also available with galvanized surface for even greater protection and longevity!



The seats and backrests are made of strong HDPE material. Which is fully heat, moisture and UV resistant.



The connecting ments are fastened with vandal-proof stainless steel screws and nuts.



The ends of the bars and posts are sealed with injection-moulded plastic caps.



The clamp system allows for easy assembly and extreme stability.