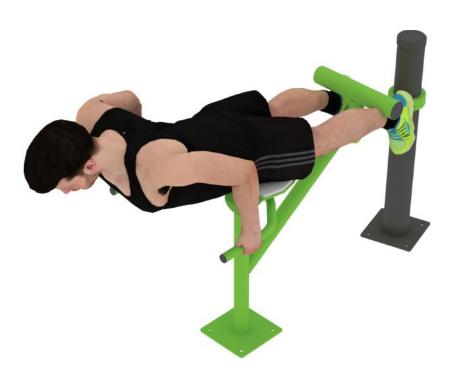

#### **Back Trainer**

The back muscle trainer is specifically designed to effectively train the muscles of the back. Back training is a constant necessity for beginners and experienced exercisers alike, which is why a suitable fitness tool such as this back muscle strengthener is important for their regular training.