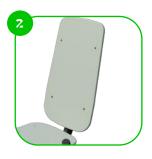

The seats and backrests are made of strong HDPE material. Which is fully heat, moisture and UV resistant.

The connecting ments are fastened with vandal-proof stainless steel screws and nuts.

The ends of the bars and posts are sealed with injection-moulded plastic caps.