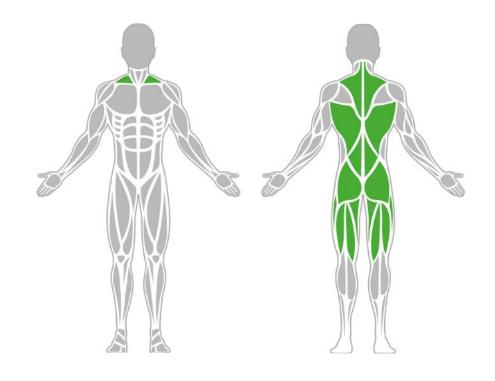

# 7'BESTRONG

bestrongworld bestrongworld usa.bestrong.com usa@bestrong.com

## **Muscle Groups Focus**





#### **Back Trainer**

The back muscle trainer is specifically designed to effectively train the muscles of the back. Back training is a constant necessity for beginners and experienced exercisers alike, which is why a suitable fitness tool such as this back muscle strengthener is important for their regular training.

#### **Attributes**

Product code Certificate Age group

Capacity

Max. weight load

Type

Difficulty level

1-1-050

EN 16630, ASTM F3101

14 + years

1 person 218.26 lbs

**Fitness** 

Easy

### **Side View**



#### Plan View



#### Installation information

Number of installers (concrete)
Total installation time (concrete)
Number of installers (equipment)
Total installation time (equipment)
Excavation volume
Concrete volume
Size of the base structure
Anchoring options