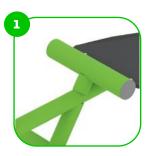

The seats and backrests are made of strong HDPE material. Which is fully heat, moisture and UV resistant.

The connecting ments are fastened with vandal-proof stainless steel screws and nuts.

The ends of the bars and posts are sealed with injection-moulded plastic caps.