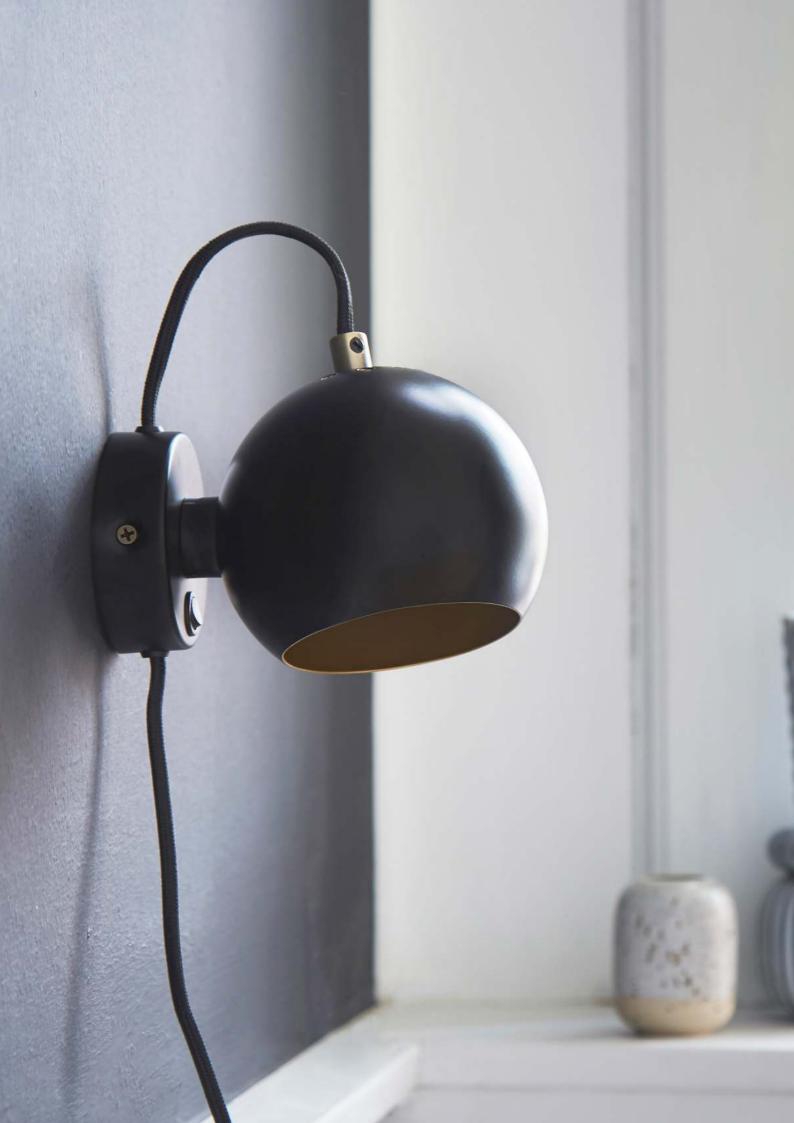

## **BALL MAGNET** WALL LAMP

DESIGNED BY BENNY FRANDSEN

**DIAMETER** 12 CM

**DEPTH** 16 CM

LIGHT SOURCE E14 MAX. 25W (NOT INCL.).

CORD 230 CM

**COLOURS** SEE YOUR OPTIONS AT WWW.FRANDSENRETAIL.DK

## **BALL** ANNIVERSARY WALL LAMP

DESIGNED BY **BENNY FRANDSEN** 

**DIAMETER** 12 CM

**DEPTH** 16 CM

LIGHT SOURCE E14 MAX. 25W (NOT INCL.).

CORD 250 CM

**COLOURS** SEE YOUR OPTIONS AT WWW.FRANDSENRETAIL.DK

**BALL |** SERIES
PENDANTS DIAMETER 18, 25 AND 40 CM. WALL LAMPS. FLOOR LAMPS. TABLE LAMPS