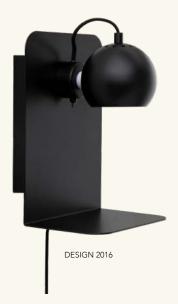

## **BALL WITH HANDLE** WALL LAMP

DESIGNED BY **BENNY FRANDSEN** 

**DIAMETER** 18 CM

DEPTH 26 CM

LIGHT SOURCE E27 MAX. 40W (NOT INCL.)

CORD 200 CM FABRIC

COLOURS MATT BLACK