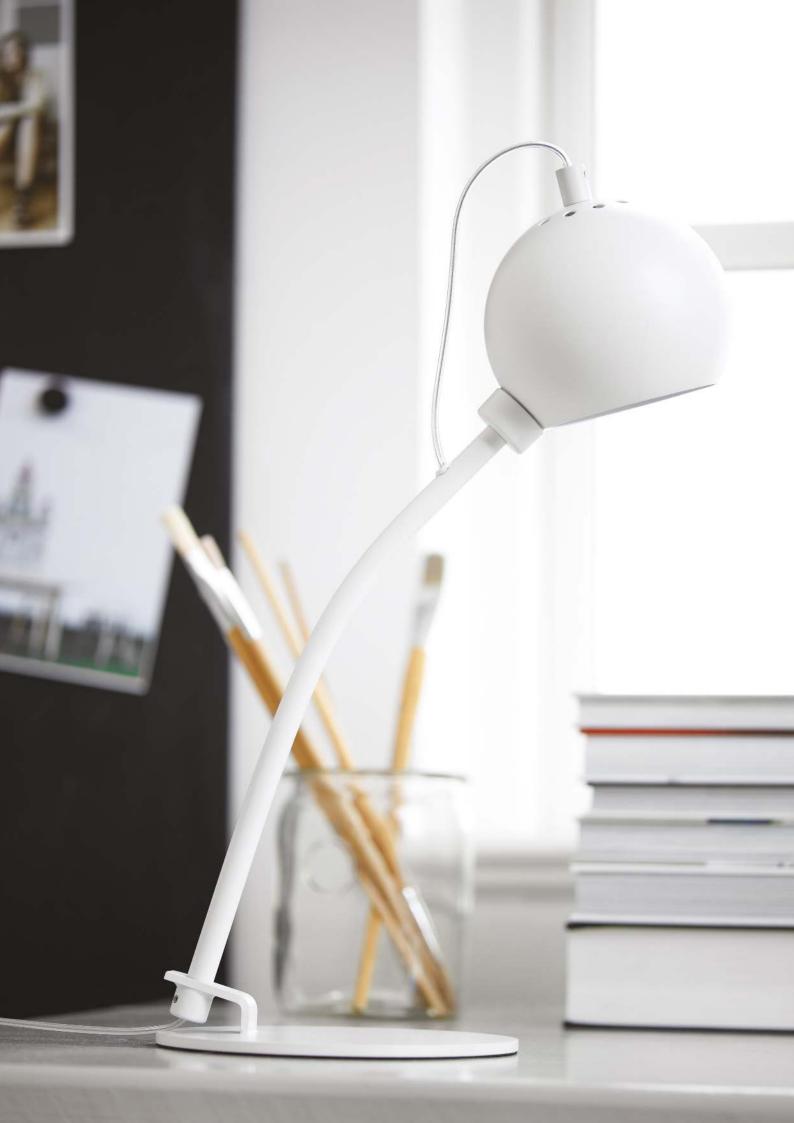

## **BALL USB** DESK LAMP

DESIGNED BY **BENNY FRANDSEN** 

HEIGHT 45.5 CM

LIGHT SOURCE LED 4.5W (NON REPLACEABLE)

CORD 250 CM BLACK FABRIC

COLOURS MATT BLACK