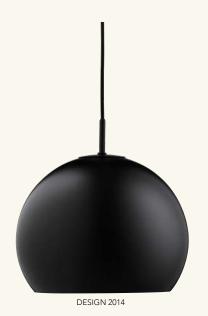

## **BALL** PENDANT

DESIGNED BY BENNY FRANDSEN

**DIAMETER** 18 CM

LIGHT SOURCE E27 MAX 40W (NOT INCL.)

CORD 200 CM

COLOURS SEE YOUR OPTIONS AT WWW.FRANDSENRETAIL.DK