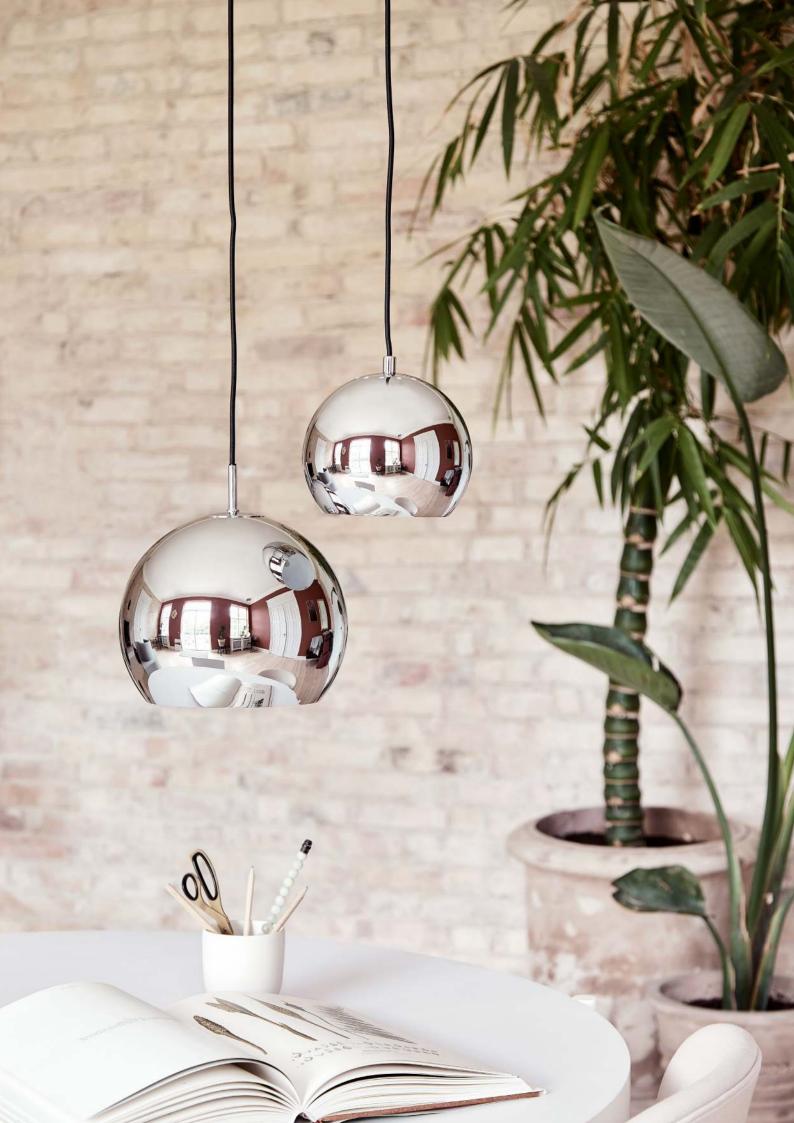

## **BALL** PENDANT

DESIGNED BY BENNY FRANDSEN

**DIAMETER** 18 CM

LIGHT SOURCE E27 MAX 40W (NOT INCL.)

CORD 200 CM

COLOURS SEE YOUR OPTIONS AT WWW.FRANDSENRETAIL.DK

## **BALL PENDANT**

DESIGNED BY BENNY FRANDSEN

**DIAMETER** 25 CM

LIGHT SOURCE E27 MAX. 40W (NOT INCL.)

CORD 250 CM BLACK FABRIC

**COLOURS** SEE YOUR OPTIONS AT WWW.FRANDSENRETAIL.DK