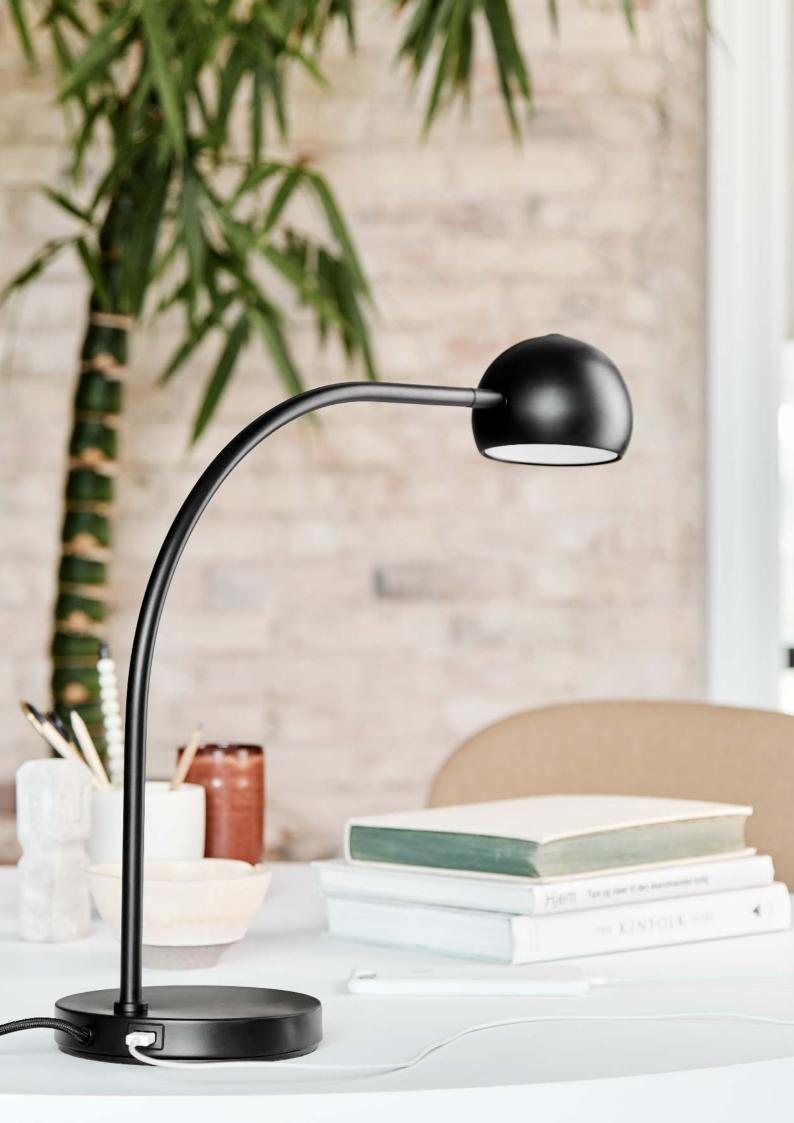

## **BALL USB** DESK LAMP

DESIGNED BY **BENNY FRANDSEN** 

HEIGHT 45.5 CM

LIGHT SOURCE LED 4.5W (NON REPLACEABLE)

CORD 250 CM BLACK FABRIC

COLOURS MATT BLACK