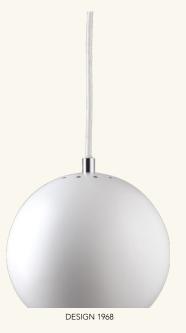

## **BALL** PENDANT

DESIGNED BY BENNY FRANDSEN

**DIAMETER** 18 CM

LIGHT SOURCE E27 MAX 40W (NOT INCL.)

CORD 200 CM

COLOURS SEE YOUR OPTIONS AT WWW.FRANDSENRETAIL.DK