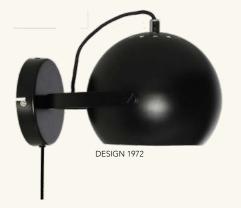

## **BALL MAGNET** WALL LAMP

DESIGNED BY BENNY FRANDSEN

**DIAMETER** 12 CM

**DEPTH** 16 CM

LIGHT SOURCE E14 MAX. 25W (NOT INCL.).

CORD 230 CM

**COLOURS** SEE YOUR OPTIONS AT WWW.FRANDSENRETAIL.DK