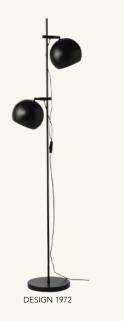

**BALL DOUBLE |** FLOOR LAMP. HEIGHT 149 CM

## **BALL DOUBLE FLOOR LAMP**

DESIGNED BY **BENNY FRANDSEN** 

HEIGHT 149 CM

LIGHT SOURCE 2 X E27 MAX. 40W (NOT INCL.)

CORD 280 CM BLACK FABRIC

COLOURS SEE YOUR OPTIONS AT WWW.FRANDSENRETAIL.DK