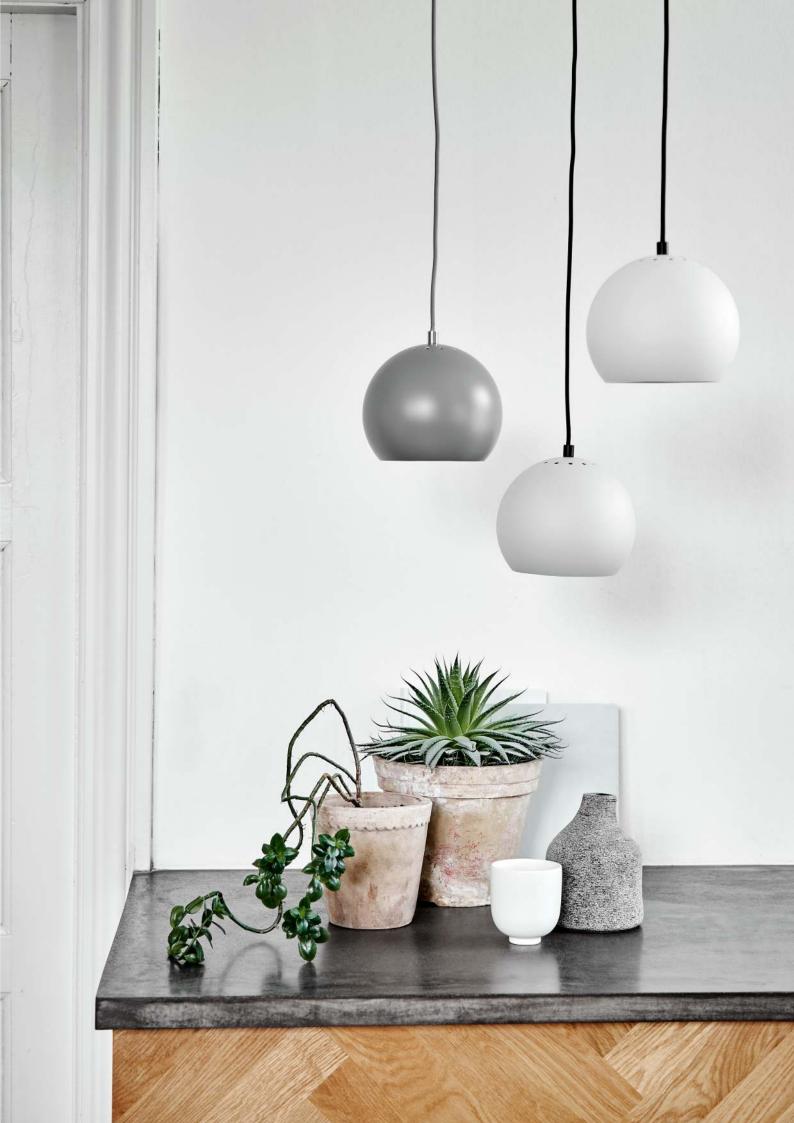

## **BALL** PENDANT

DESIGNED BY BENNY FRANDSEN

**DIAMETER** 18 CM

LIGHT SOURCE E27 MAX 40W (NOT INCL.)

CORD 200 CM

COLOURS SEE YOUR OPTIONS AT WWW.FRANDSENRETAIL.DK

## **BALL PENDANT**

DESIGNED BY BENNY FRANDSEN

**DIAMETER** 25 CM

LIGHT SOURCE E27 MAX. 40W (NOT INCL.)

CORD 250 CM BLACK FABRIC

**COLOURS** SEE YOUR OPTIONS AT WWW.FRANDSENRETAIL.DK