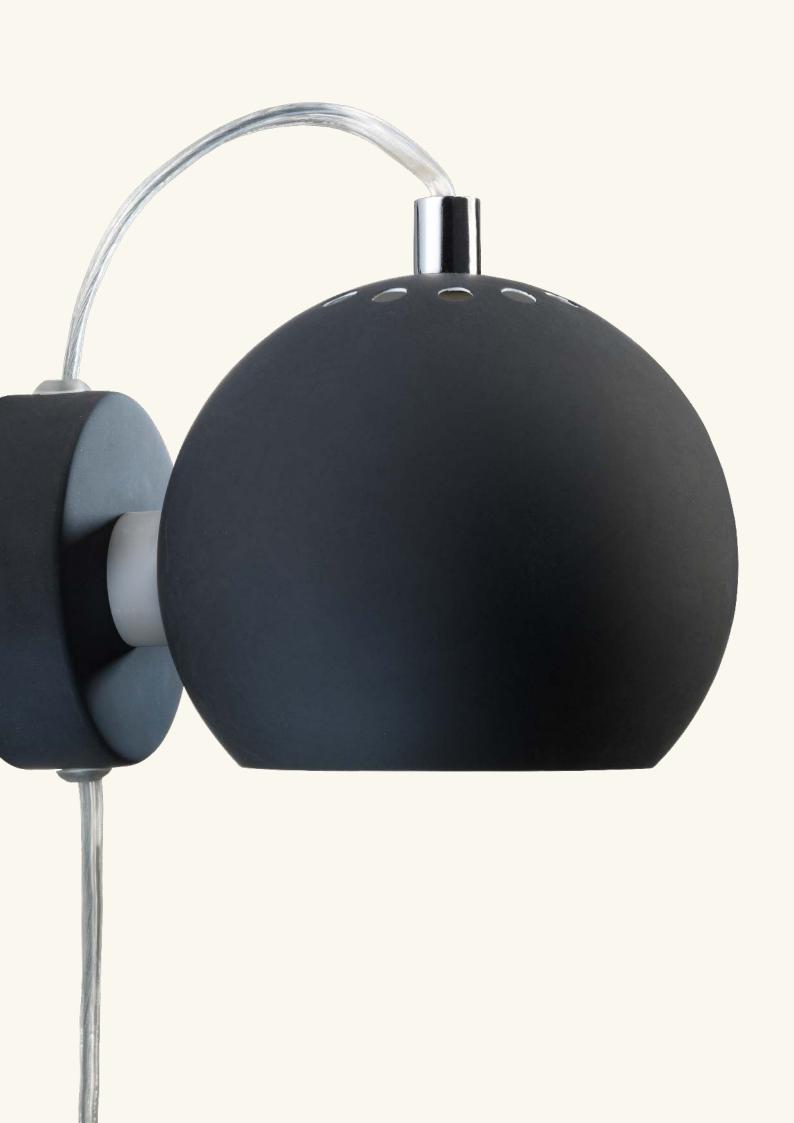

## **BALL** ANNIVERSARY WALL LAMP

DESIGNED BY **BENNY FRANDSEN** 

**DIAMETER** 12 CM

**DEPTH** 16 CM

LIGHT SOURCE E14 MAX. 25W (NOT INCL.).

CORD 250 CM

**COLOURS** SEE YOUR OPTIONS AT WWW.FRANDSENRETAIL.DK

**BALL |** SERIES
PENDANTS DIAMETER 18, 25 AND 40 CM. WALL LAMPS. FLOOR LAMPS. TABLE LAMPS