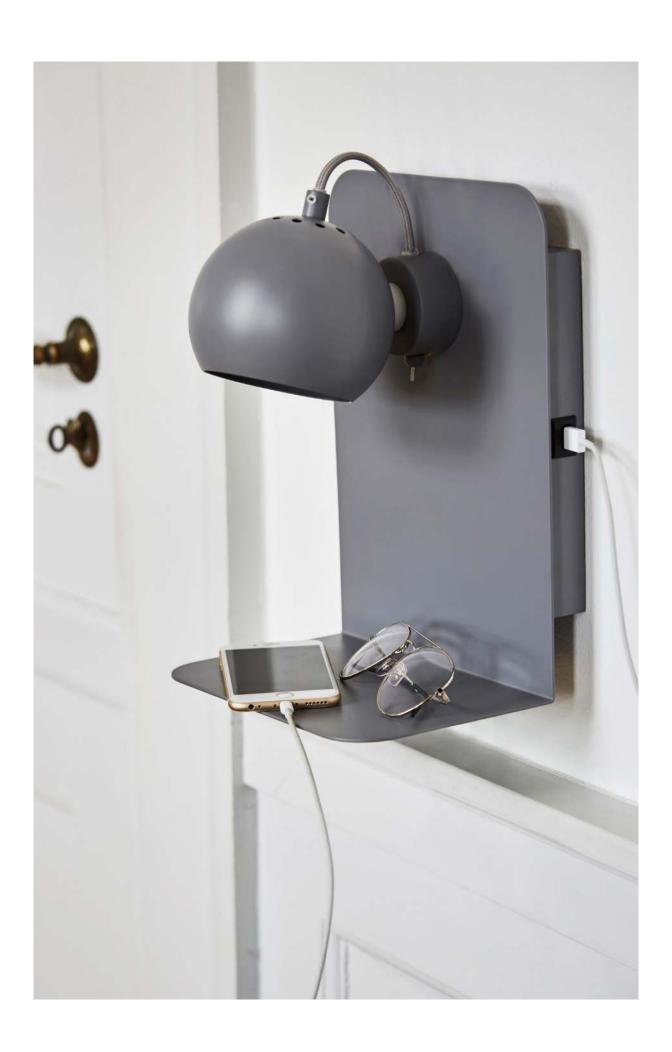

## **BALL USB** WALL LAMP

DESIGNED BY **BENNY FRANDSEN** 

**HEIGHT** 30 CM

WIDTH 22 CM

DEPTH 18 CM

LIGHT SOURCE E14 MAX. 25W (NOT INCL.)

CORD 250 CM FABRIC

COLOURS SEE YOUR OPTIONS AT WWW.FRANDSENRETAIL.DK