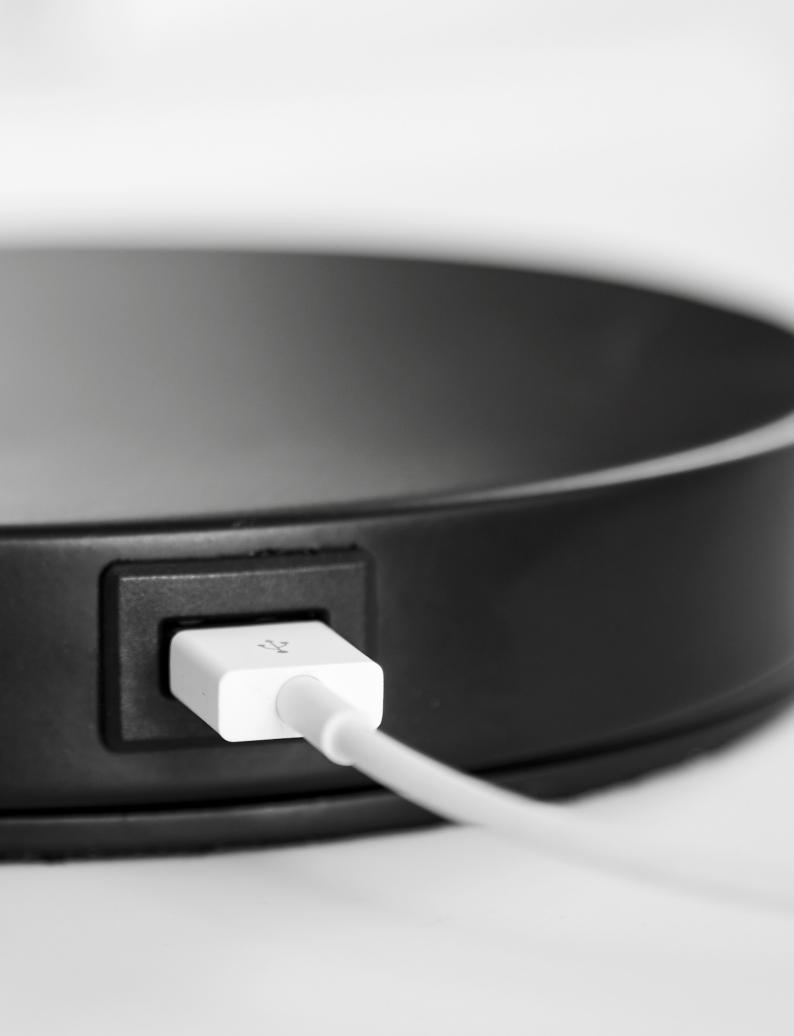

## **BALL USB** DESK LAMP

DESIGNED BY **BENNY FRANDSEN** 

HEIGHT 45.5 CM

LIGHT SOURCE LED 4.5W (NON REPLACEABLE)

CORD 250 CM BLACK FABRIC

COLOURS MATT BLACK