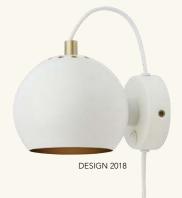

## **BALL USB** WALL LAMP

DESIGNED BY **BENNY FRANDSEN** 

**HEIGHT** 30 CM

WIDTH 22 CM

DEPTH 18 CM

LIGHT SOURCE E14 MAX. 25W (NOT INCL.)

CORD 250 CM FABRIC

COLOURS SEE YOUR OPTIONS AT WWW.FRANDSENRETAIL.DK