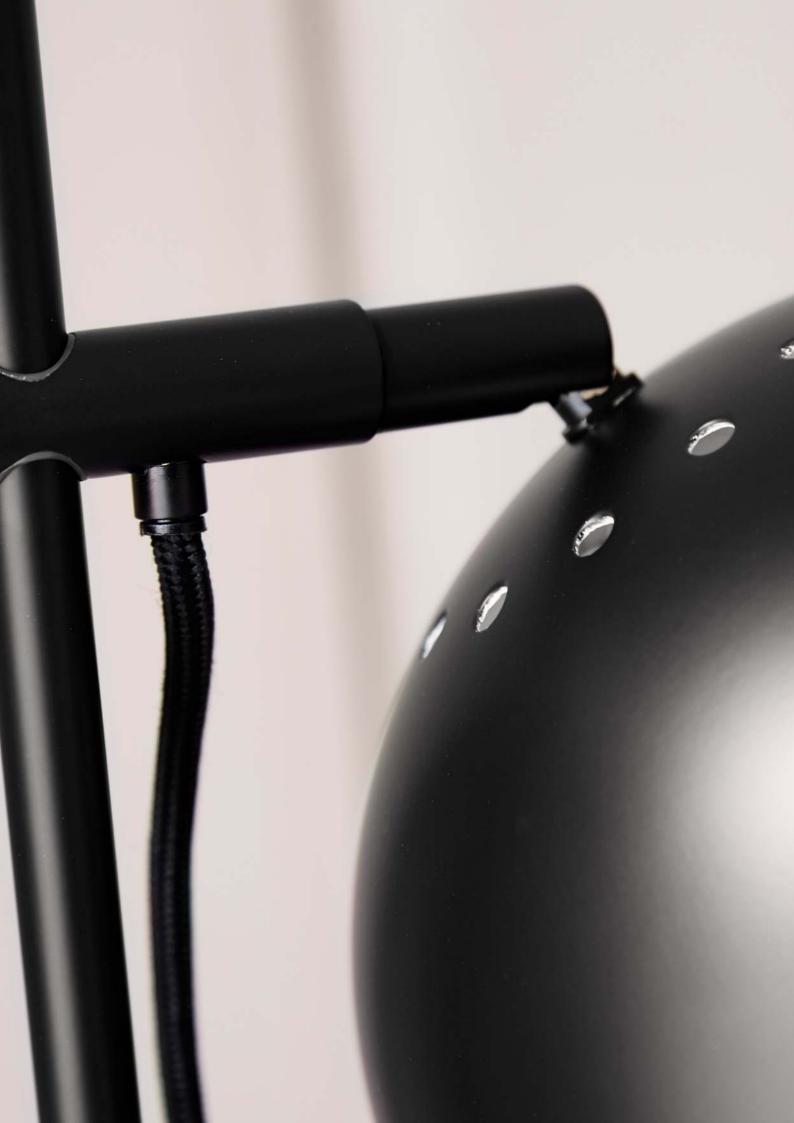

## **BALL DOUBLE FLOOR LAMP**

DESIGNED BY **BENNY FRANDSEN** 

HEIGHT 149 CM

LIGHT SOURCE 2 X E27 MAX. 40W (NOT INCL.)

CORD 280 CM BLACK FABRIC

COLOURS SEE YOUR OPTIONS AT WWW.FRANDSENRETAIL.DK