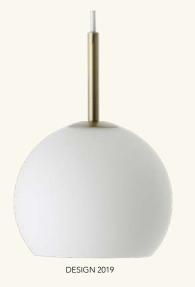

## **BALL PENDANT**

DESIGNED BY **BENNY FRANDSEN** 

DIAMETER 18 CM | 25 CM

**LIGHT SOURCE** 18 CM: E14 MAX. 25W (NOT INCL.) | 25 CM: E27 MAX. 25W (NOT INCL.)

CORD 300 CM WHITE FABRIC

**COLOURS** OPAL WHITE GLASS. ANTIQUE BRASS FITTINGS