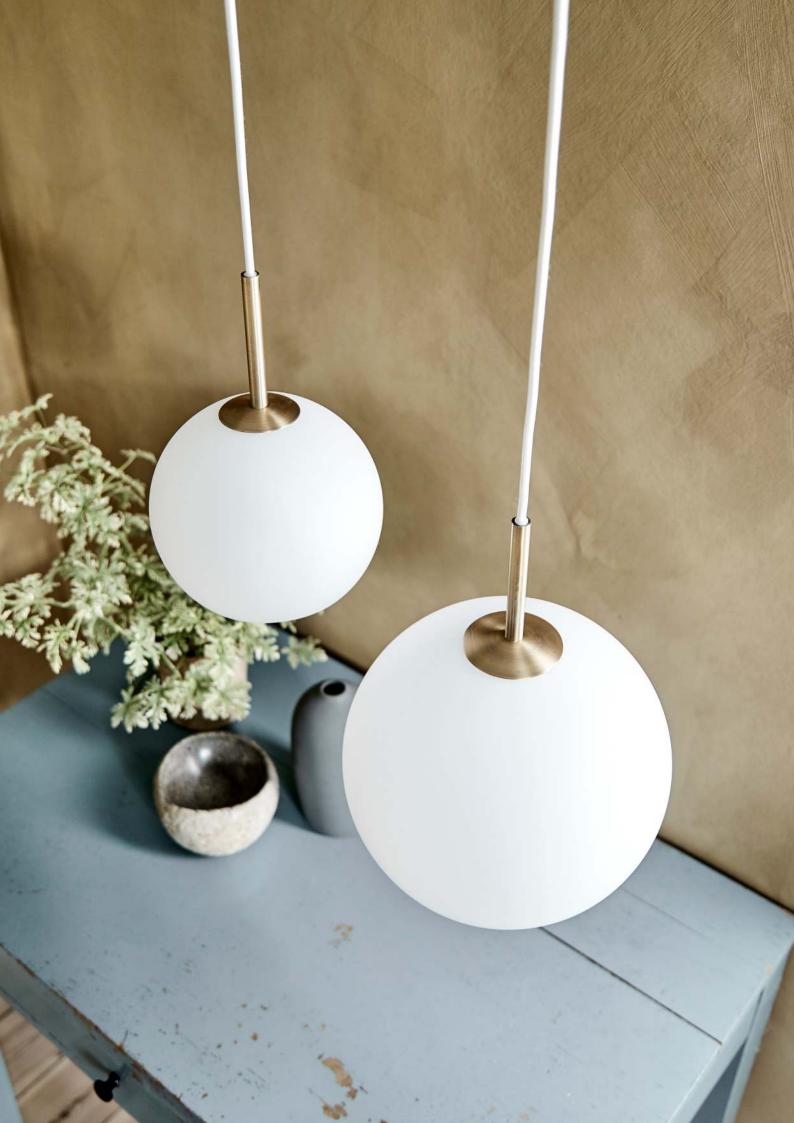

## **BALL PENDANT**

DESIGNED BY **BENNY FRANDSEN** 

DIAMETER 18 CM | 25 CM

**LIGHT SOURCE** 18 CM: E14 MAX. 25W (NOT INCL.) | 25 CM: E27 MAX. 25W (NOT INCL.)

CORD 300 CM WHITE FABRIC

**COLOURS** OPAL WHITE GLASS. ANTIQUE BRASS FITTINGS