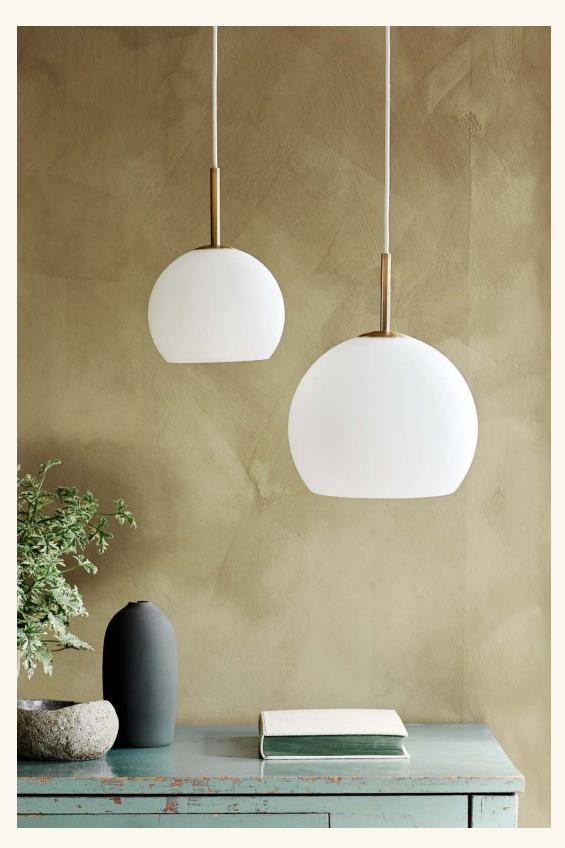

## **BALL PENDANT**

DESIGNED BY **BENNY FRANDSEN** 

DIAMETER 18 CM | 25 CM

**LIGHT SOURCE** 18 CM: E14 MAX. 25W (NOT INCL.) | 25 CM: E27 MAX. 25W (NOT INCL.)

CORD 300 CM WHITE FABRIC

**COLOURS** OPAL WHITE GLASS. ANTIQUE BRASS FITTINGS