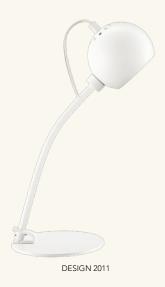

## **BALL USB** DESK LAMP

DESIGNED BY **BENNY FRANDSEN** 

HEIGHT 45.5 CM

LIGHT SOURCE LED 4.5W (NON REPLACEABLE)

CORD 250 CM BLACK FABRIC

COLOURS MATT BLACK