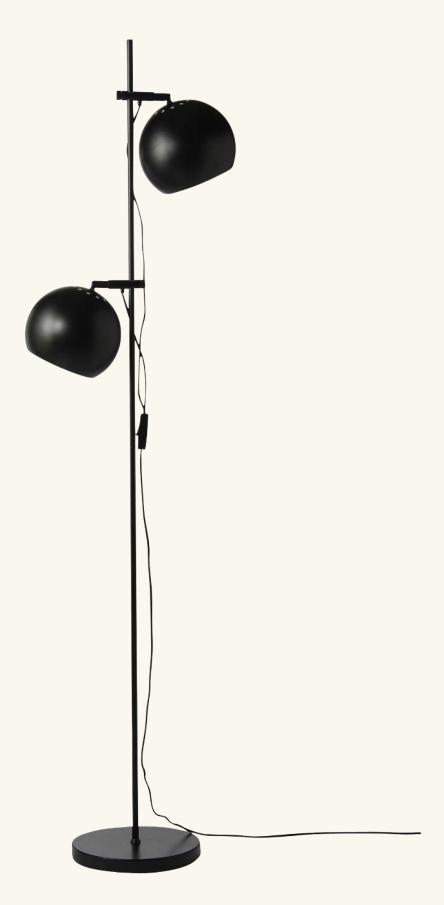

**BALL DOUBLE |** FLOOR LAMP. HEIGHT 149 CM

## **BALL DOUBLE FLOOR LAMP**

DESIGNED BY **BENNY FRANDSEN** 

HEIGHT 149 CM

LIGHT SOURCE 2 X E27 MAX. 40W (NOT INCL.)

CORD 280 CM BLACK FABRIC

COLOURS SEE YOUR OPTIONS AT WWW.FRANDSENRETAIL.DK