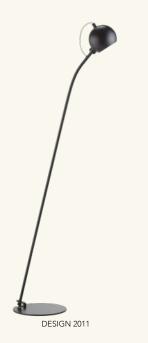

## **BALL MAGNET** FLOOR LAMP

DESIGNED BY **BENNY FRANDSEN** 

HEIGHT 130 CM

LIGHT SOURCE E14 MAX. 25W (NOT INCL.)

CORD 250 CM TRANSPARENT

**COLOURS** SEE YOUR OPTIONS AT WWW.FRANDSENRETAIL.DK