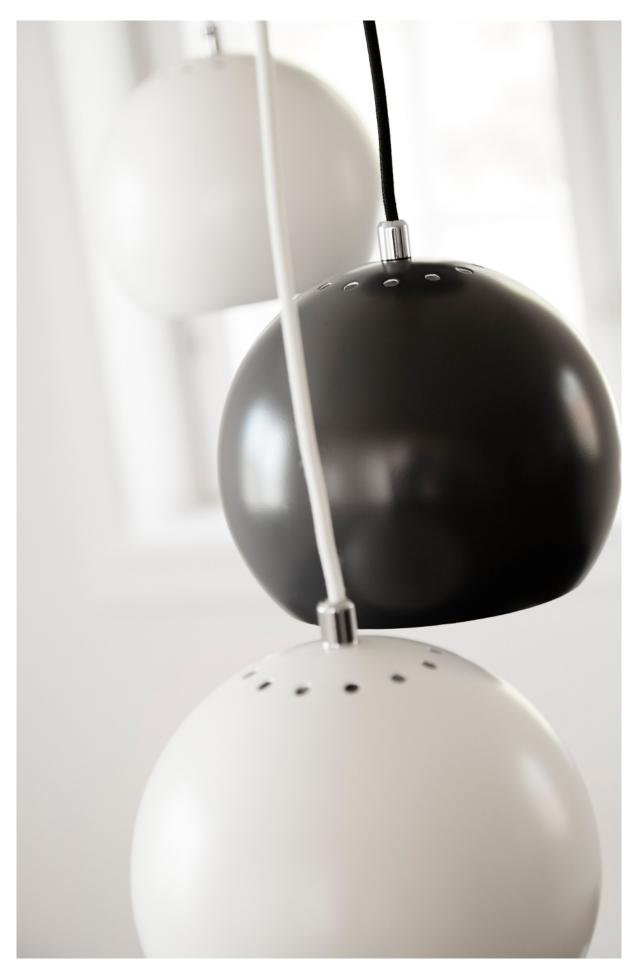

## **BALL** PENDANT

DESIGNED BY BENNY FRANDSEN

**DIAMETER** 18 CM

LIGHT SOURCE E27 MAX 40W (NOT INCL.)

CORD 200 CM

COLOURS SEE YOUR OPTIONS AT WWW.FRANDSENRETAIL.DK

## **BALL PENDANT**

DESIGNED BY BENNY FRANDSEN

**DIAMETER** 25 CM

LIGHT SOURCE E27 MAX. 40W (NOT INCL.)

CORD 250 CM BLACK FABRIC

**COLOURS** SEE YOUR OPTIONS AT WWW.FRANDSENRETAIL.DK

## **BALL** PENDANT

DESIGNED BY BENNY FRANDSEN

**DIAMETER** 40 CM

LIGHT SOURCE E27 MAX. 25W (NOT INCL.)

CORD 300 CM FABRIC

**COLOURS** SEE YOUR OPTIONS AT WWW.FRANDSENRETAIL.DK