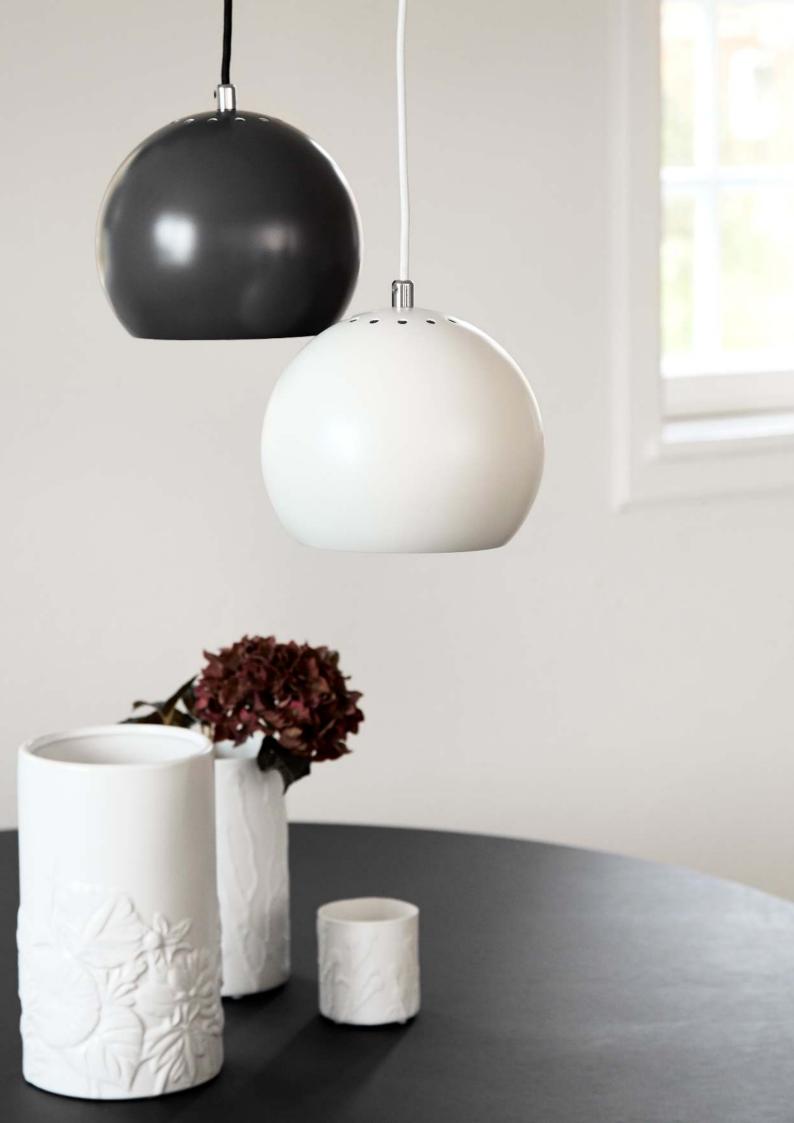

## **BALL** PENDANT

DESIGNED BY BENNY FRANDSEN

**DIAMETER** 18 CM

LIGHT SOURCE E27 MAX 40W (NOT INCL.)

CORD 200 CM

COLOURS SEE YOUR OPTIONS AT WWW.FRANDSENRETAIL.DK

## **BALL PENDANT**

DESIGNED BY BENNY FRANDSEN

**DIAMETER** 25 CM

LIGHT SOURCE E27 MAX. 40W (NOT INCL.)

CORD 250 CM BLACK FABRIC

**COLOURS** SEE YOUR OPTIONS AT WWW.FRANDSENRETAIL.DK