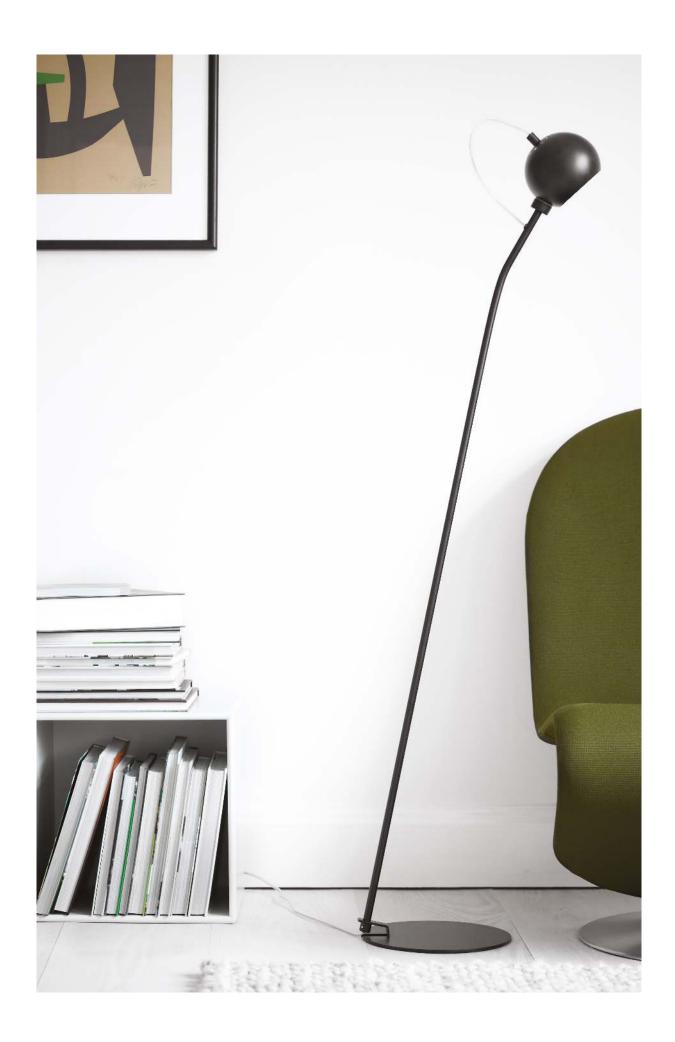

**BALL DOUBLE |** FLOOR LAMP. HEIGHT 149 CM

## **BALL DOUBLE FLOOR LAMP**

DESIGNED BY **BENNY FRANDSEN** 

HEIGHT 149 CM

LIGHT SOURCE 2 X E27 MAX. 40W (NOT INCL.)

CORD 280 CM BLACK FABRIC

COLOURS SEE YOUR OPTIONS AT WWW.FRANDSENRETAIL.DK