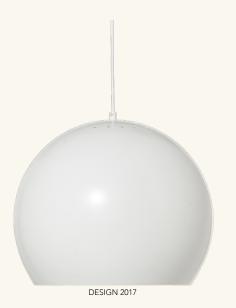

## **BALL** PENDANT

DESIGNED BY BENNY FRANDSEN

**DIAMETER** 40 CM

LIGHT SOURCE E27 MAX. 25W (NOT INCL.)

CORD 300 CM FABRIC

**COLOURS** SEE YOUR OPTIONS AT WWW.FRANDSENRETAIL.DK