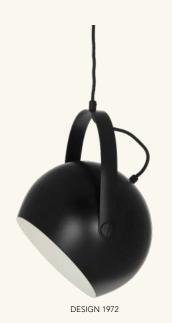

## **BALL WITH HANDLE** WALL LAMP

DESIGNED BY **BENNY FRANDSEN** 

**DIAMETER** 18 CM

DEPTH 26 CM

LIGHT SOURCE E27 MAX. 40W (NOT INCL.)

CORD 200 CM FABRIC

COLOURS MATT BLACK