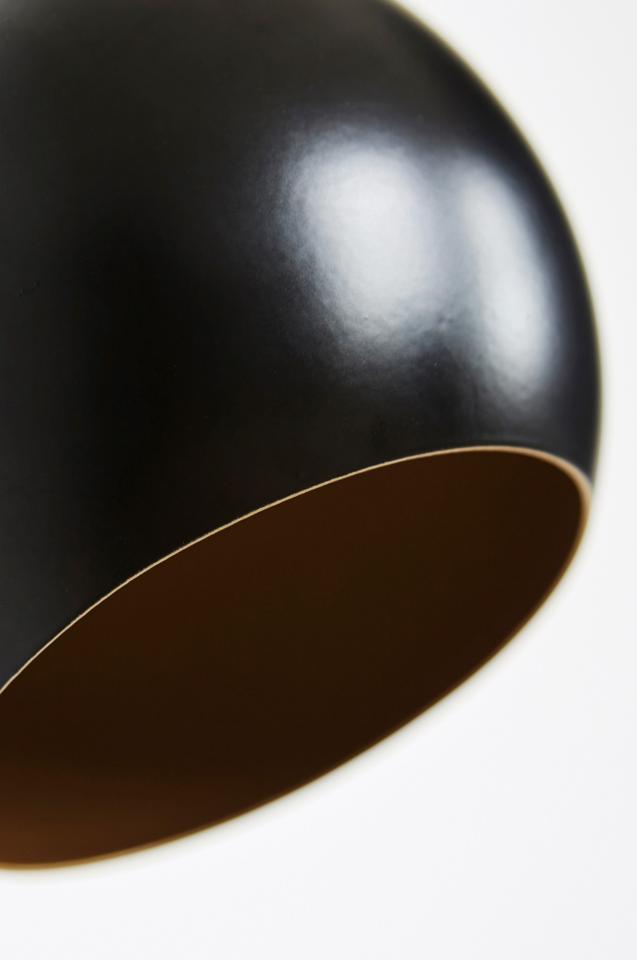

## **BALL** PENDANT

DESIGNED BY BENNY FRANDSEN

**DIAMETER** 18 CM

LIGHT SOURCE E27 MAX 40W (NOT INCL.)

CORD 200 CM

COLOURS SEE YOUR OPTIONS AT WWW.FRANDSENRETAIL.DK

## **BALL PENDANT**

DESIGNED BY BENNY FRANDSEN

**DIAMETER** 25 CM

LIGHT SOURCE E27 MAX. 40W (NOT INCL.)

CORD 250 CM BLACK FABRIC

**COLOURS** SEE YOUR OPTIONS AT WWW.FRANDSENRETAIL.DK

## **BALL** PENDANT

DESIGNED BY BENNY FRANDSEN

**DIAMETER** 40 CM

LIGHT SOURCE E27 MAX. 25W (NOT INCL.)

CORD 300 CM FABRIC

**COLOURS** SEE YOUR OPTIONS AT WWW.FRANDSENRETAIL.DK