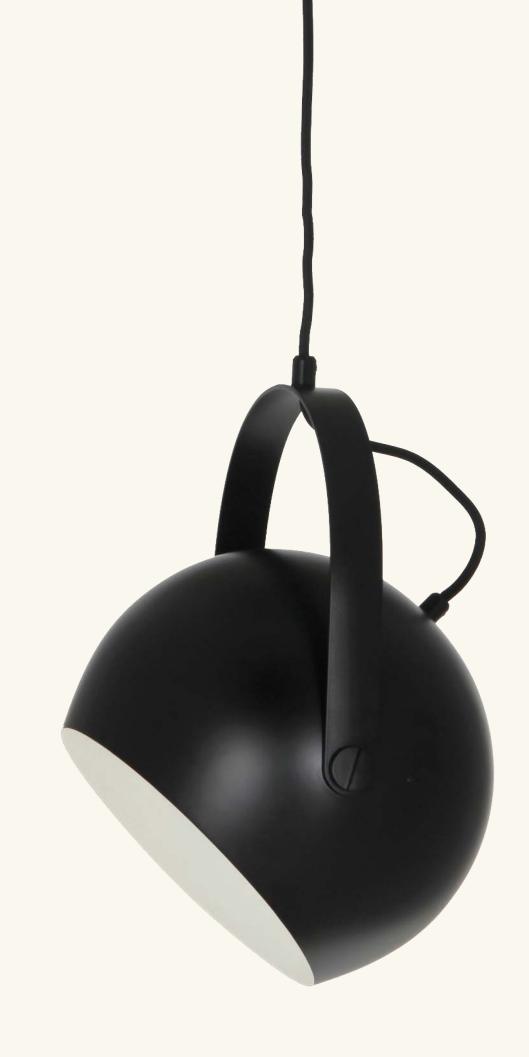

## **BALL WITH HANDLE** WALL LAMP

DESIGNED BY **BENNY FRANDSEN** 

**DIAMETER** 18 CM

DEPTH 26 CM

LIGHT SOURCE E27 MAX. 40W (NOT INCL.)

CORD 200 CM FABRIC

COLOURS MATT BLACK

## **BALL WITH HANDLE PENDANT**

DESIGNED BY **BENNY FRANDSEN** 

DIAMETER 18 CM | 25 CM

LIGHT SOURCE E27 MAX. 40W (NOT INCL.)

CORD Ø18 CM: 200 CM BLACK FABRIC | Ø25 CM: 300 CM BLACK FABRIC

 $\textbf{COLOURS} \ \mathsf{SEE} \ \mathsf{YOUR} \ \mathsf{OPTIONS} \ \mathsf{AT} \ \mathsf{WWW.FRANDSENRETAIL.DK}$ 