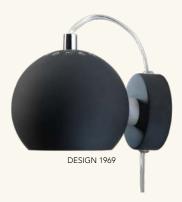

## **BALL MAGNET** WALL LAMP

DESIGNED BY BENNY FRANDSEN

**DIAMETER** 12 CM

**DEPTH** 16 CM

LIGHT SOURCE E14 MAX. 25W (NOT INCL.).

CORD 230 CM

**COLOURS** SEE YOUR OPTIONS AT WWW.FRANDSENRETAIL.DK

## **BALL** ANNIVERSARY WALL LAMP

DESIGNED BY **BENNY FRANDSEN** 

**DIAMETER** 12 CM

**DEPTH** 16 CM

LIGHT SOURCE E14 MAX. 25W (NOT INCL.).

CORD 250 CM

**COLOURS** SEE YOUR OPTIONS AT WWW.FRANDSENRETAIL.DK

**BALL |** SERIES
PENDANTS DIAMETER 18, 25 AND 40 CM. WALL LAMPS. FLOOR LAMPS. TABLE LAMPS