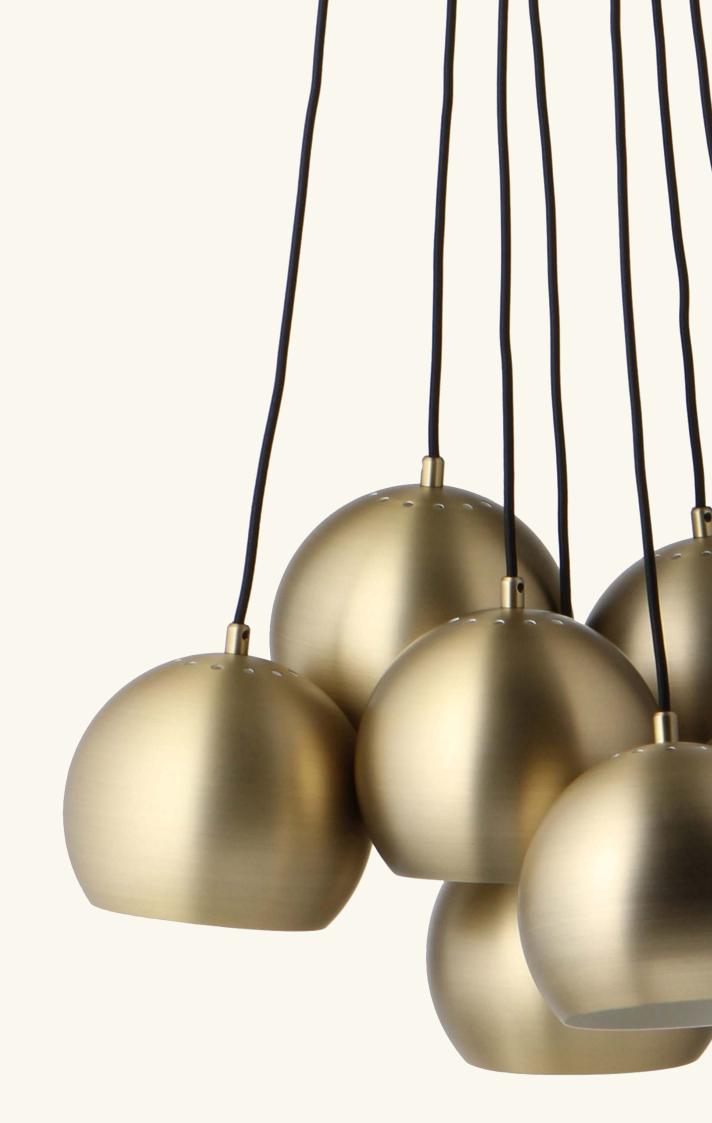

## **BALL MULTI** CHANDELIER

DESIGNED BY **BENNY FRANDSEN** 

**DIAMETER** EACH SPOT 18 CM

LIGHT SOURCE 7 X E27 MAX. 40W (NOT INCL.)

CORD 120 CM FABRIC

**COLOURS** SEE YOUR OPTIONS AT WWW.FRANDSENRETAIL.DK