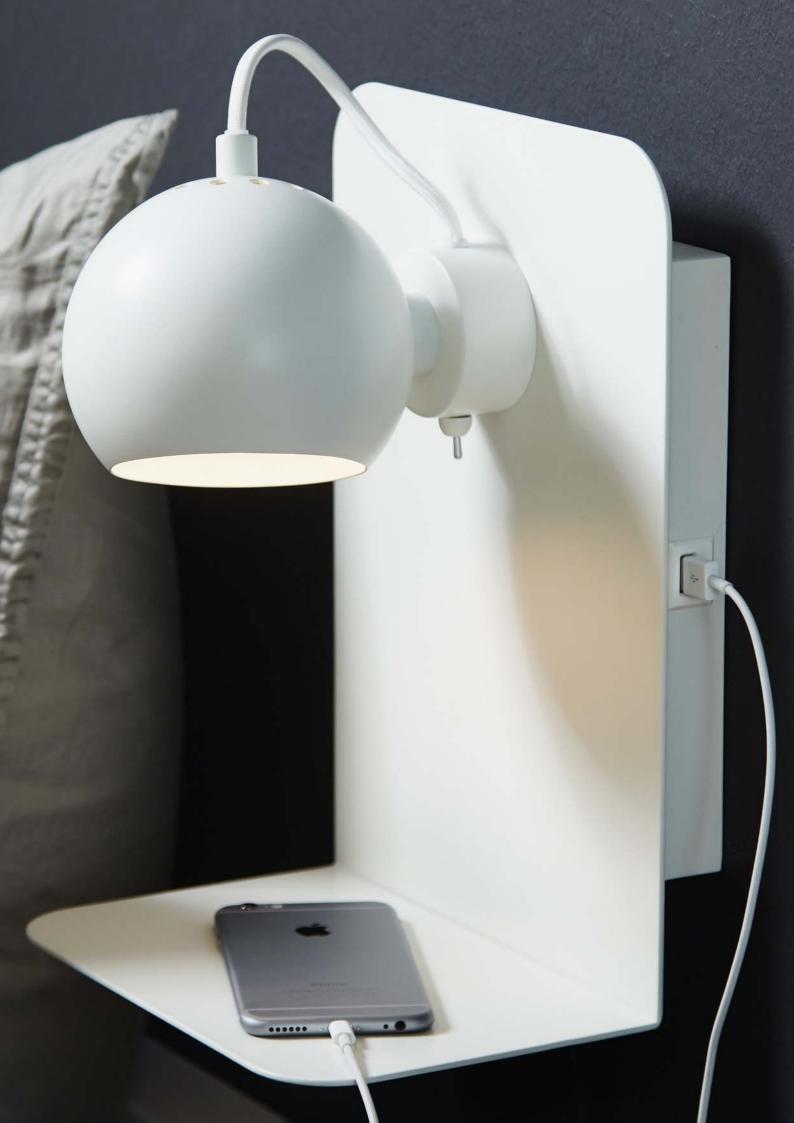

## **BALL USB** WALL LAMP

DESIGNED BY **BENNY FRANDSEN** 

**HEIGHT** 30 CM

WIDTH 22 CM

DEPTH 18 CM

LIGHT SOURCE E14 MAX. 25W (NOT INCL.)

CORD 250 CM FABRIC

COLOURS SEE YOUR OPTIONS AT WWW.FRANDSENRETAIL.DK