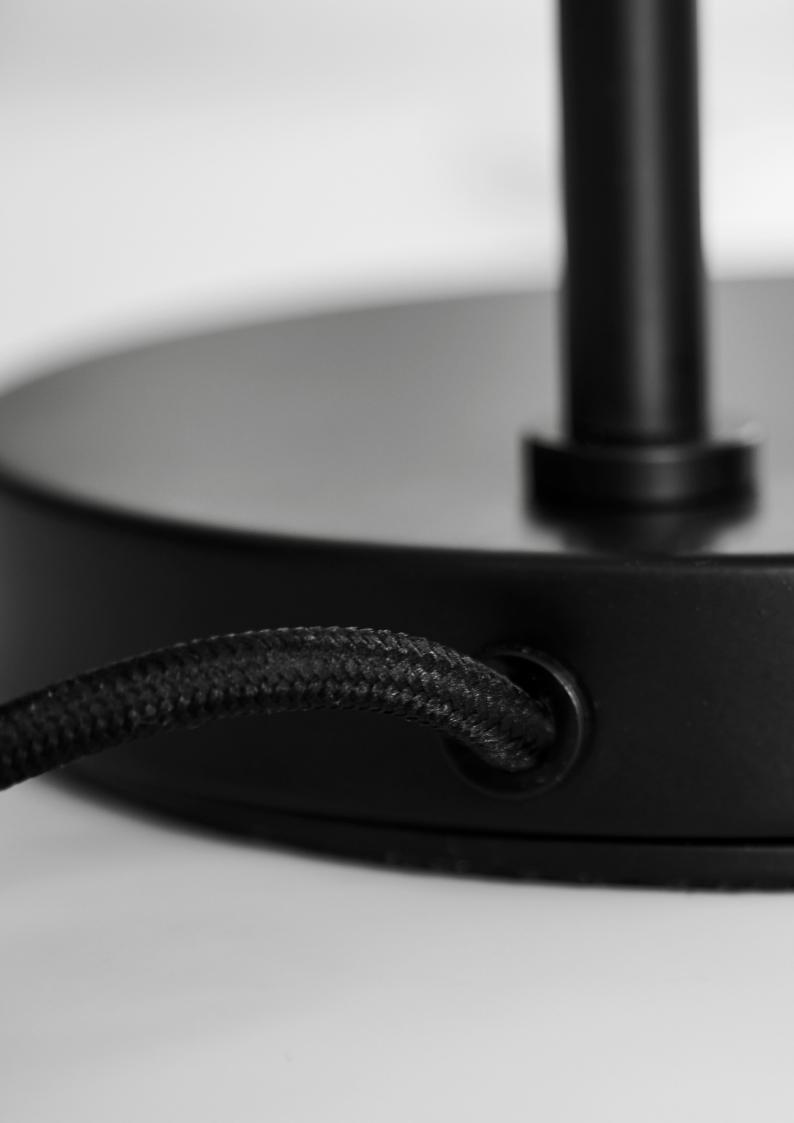

## **BALL USB** DESK LAMP

DESIGNED BY **BENNY FRANDSEN** 

HEIGHT 45.5 CM

LIGHT SOURCE LED 4.5W (NON REPLACEABLE)

CORD 250 CM BLACK FABRIC

COLOURS MATT BLACK