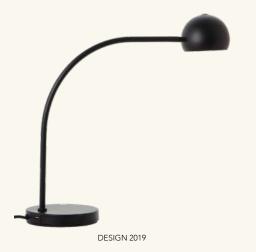

## **BALL USB** DESK LAMP

DESIGNED BY **BENNY FRANDSEN** 

HEIGHT 45.5 CM

LIGHT SOURCE LED 4.5W (NON REPLACEABLE)

CORD 250 CM BLACK FABRIC

COLOURS MATT BLACK