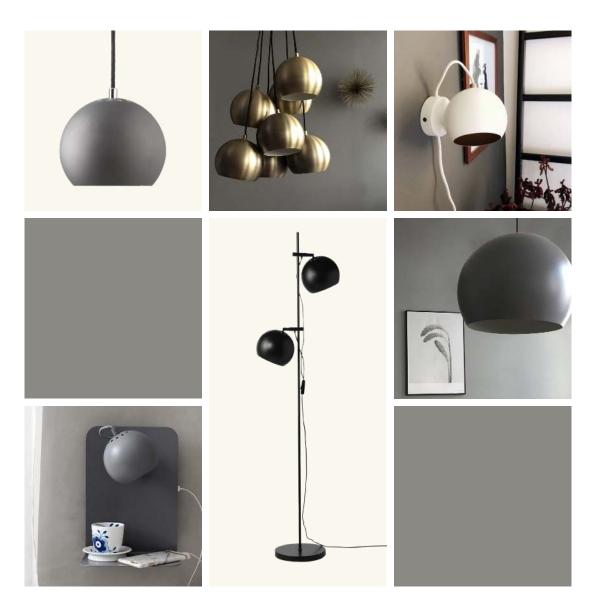

## **BALL MULTI** CHANDELIER

DESIGNED BY **BENNY FRANDSEN** 

**DIAMETER** EACH SPOT 18 CM

LIGHT SOURCE 7 X E27 MAX. 40W (NOT INCL.)

CORD 120 CM FABRIC

**COLOURS** SEE YOUR OPTIONS AT WWW.FRANDSENRETAIL.DK

## **BALL DOUBLE FLOOR LAMP**

DESIGNED BY **BENNY FRANDSEN** 

HEIGHT 149 CM

LIGHT SOURCE 2 X E27 MAX. 40W (NOT INCL.)

CORD 280 CM BLACK FABRIC

COLOURS SEE YOUR OPTIONS AT WWW.FRANDSENRETAIL.DK

## **BALL WITH HANDLE** WALL LAMP

DESIGNED BY **BENNY FRANDSEN** 

**DIAMETER** 18 CM

DEPTH 26 CM

LIGHT SOURCE E27 MAX. 40W (NOT INCL.)

CORD 200 CM FABRIC

COLOURS MATT BLACK

## **BALL** PENDANT

DESIGNED BY BENNY FRANDSEN

**DIAMETER** 18 CM

LIGHT SOURCE E27 MAX 40W (NOT INCL.)

CORD 200 CM

COLOURS SEE YOUR OPTIONS AT WWW.FRANDSENRETAIL.DK

## **BALL PENDANT**

DESIGNED BY BENNY FRANDSEN

**DIAMETER** 25 CM

LIGHT SOURCE E27 MAX. 40W (NOT INCL.)

CORD 250 CM BLACK FABRIC

**COLOURS** SEE YOUR OPTIONS AT WWW.FRANDSENRETAIL.DK