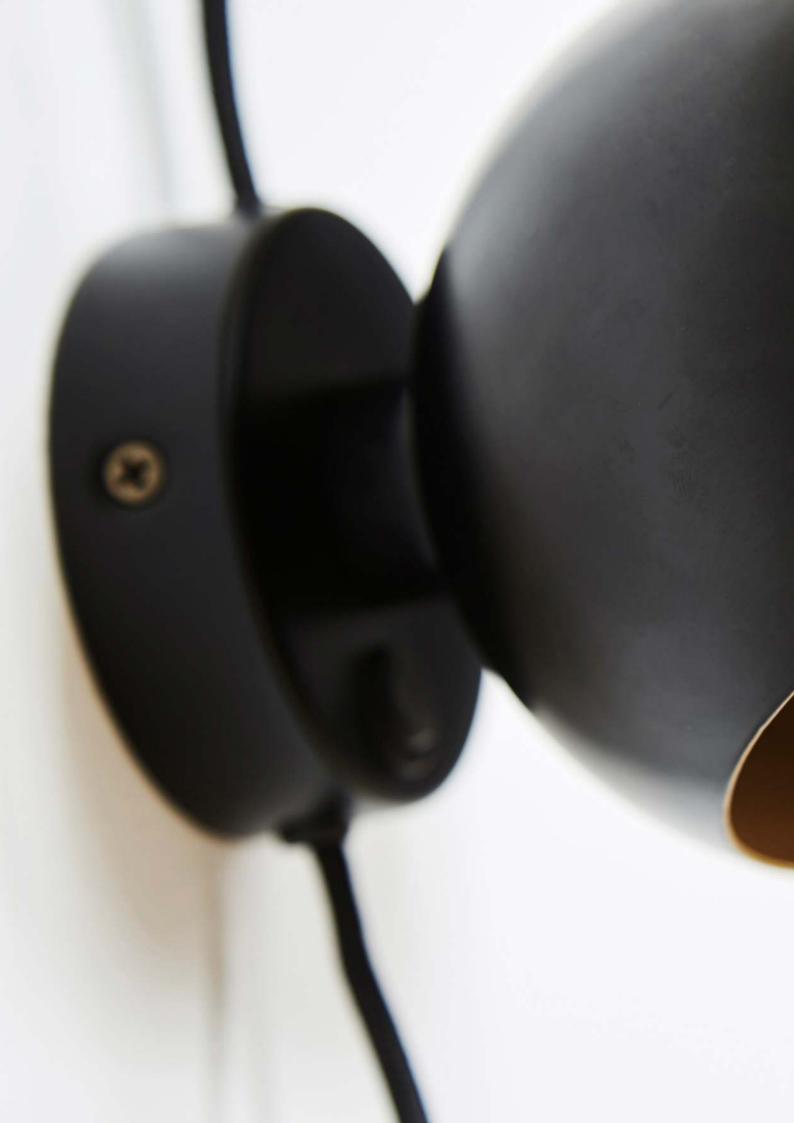

## **BALL WITH HANDLE** WALL LAMP

DESIGNED BY **BENNY FRANDSEN** 

**DIAMETER** 18 CM

DEPTH 26 CM

LIGHT SOURCE E27 MAX. 40W (NOT INCL.)

CORD 200 CM FABRIC

COLOURS MATT BLACK

## **BALL MAGNET** WALL LAMP

DESIGNED BY BENNY FRANDSEN

**DIAMETER** 12 CM

**DEPTH** 16 CM

LIGHT SOURCE E14 MAX. 25W (NOT INCL.).

CORD 230 CM

**COLOURS** SEE YOUR OPTIONS AT WWW.FRANDSENRETAIL.DK

## **BALL** ANNIVERSARY WALL LAMP

DESIGNED BY **BENNY FRANDSEN** 

**DIAMETER** 12 CM

**DEPTH** 16 CM

LIGHT SOURCE E14 MAX. 25W (NOT INCL.).

CORD 250 CM

**COLOURS** SEE YOUR OPTIONS AT WWW.FRANDSENRETAIL.DK

**BALL |** SERIES
PENDANTS DIAMETER 18, 25 AND 40 CM. WALL LAMPS. FLOOR LAMPS. TABLE LAMPS