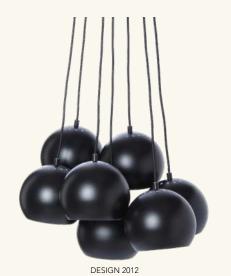

## **BALL MULTI** CHANDELIER

DESIGNED BY **BENNY FRANDSEN** 

**DIAMETER** EACH SPOT 18 CM

LIGHT SOURCE 7 X E27 MAX. 40W (NOT INCL.)

CORD 120 CM FABRIC

**COLOURS** SEE YOUR OPTIONS AT WWW.FRANDSENRETAIL.DK