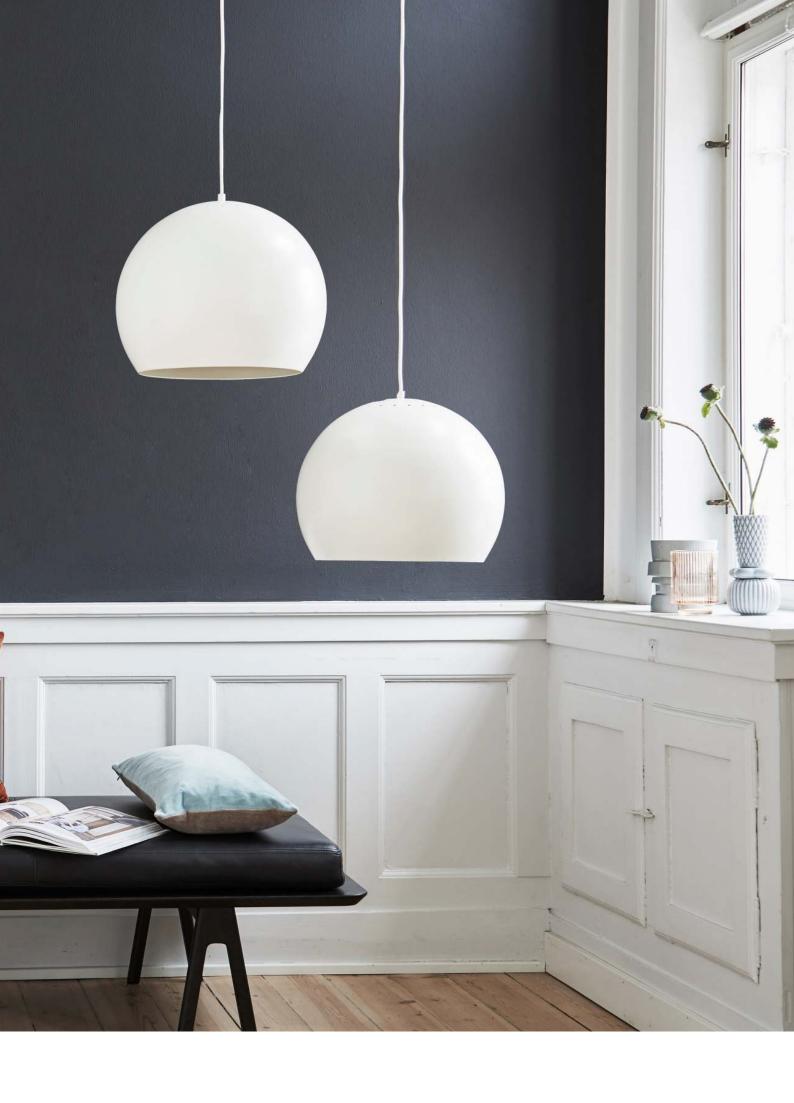

## **BALL** PENDANT

DESIGNED BY BENNY FRANDSEN

**DIAMETER** 18 CM

LIGHT SOURCE E27 MAX 40W (NOT INCL.)

CORD 200 CM

COLOURS SEE YOUR OPTIONS AT WWW.FRANDSENRETAIL.DK

## **BALL PENDANT**

DESIGNED BY BENNY FRANDSEN

**DIAMETER** 25 CM

LIGHT SOURCE E27 MAX. 40W (NOT INCL.)

CORD 250 CM BLACK FABRIC

**COLOURS** SEE YOUR OPTIONS AT WWW.FRANDSENRETAIL.DK