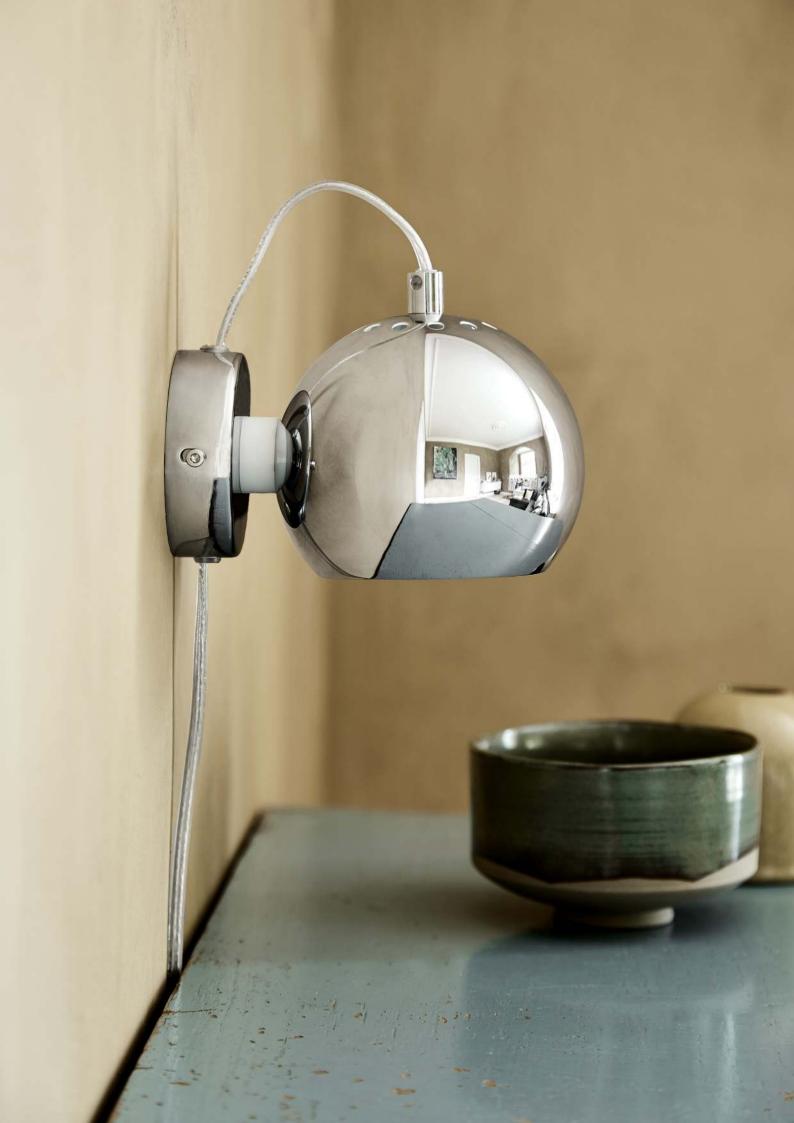

## **BALL MAGNET** WALL LAMP

DESIGNED BY BENNY FRANDSEN

**DIAMETER** 12 CM

**DEPTH** 16 CM

LIGHT SOURCE E14 MAX. 25W (NOT INCL.).

CORD 230 CM

**COLOURS** SEE YOUR OPTIONS AT WWW.FRANDSENRETAIL.DK