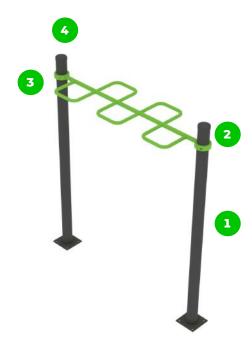

#### **Horizontal Wave 1900**

The horizontal wave is the dominant fitness equipment in outdoor gyms, as it is suitable for dynamic hanging and pull-ups in different grips and grip widths. The hang is a very simple exercise, but there are many variations of it, with different levels of difficulty, which can be used to move the entire musculature of the body. The hang, as a basic free weight exercise, can be performed on a simple bar, but the horizontal wave gives more flexibility in combining different elements of the workout, making it more fun and colorful.