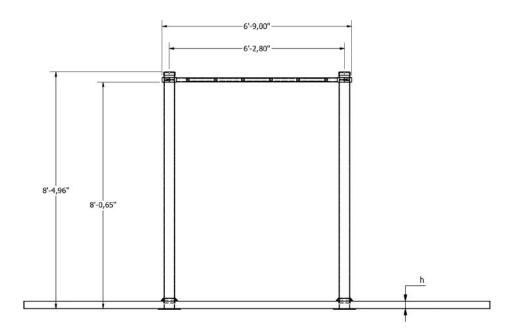

## **Side View**

#### Installation information

Number of installers (concrete)
Total installation time (concrete)
Number of installers (equipment)
Total installation time (equipment)
Excavation volume
Concrete volume
Size of the base structure
Anchoring options
In-g
In combined structures, the volume of concrete required varies.

At least 2 people 45-90 min. At least 2 people 20-30 min. 14,13 ft<sup>3</sup> 14,13 ft<sup>3</sup> 2pc 19.69 x 19.69 x 31.5 "

2pc 19.69 x 19.69 x 31.5 " In-ground or surface