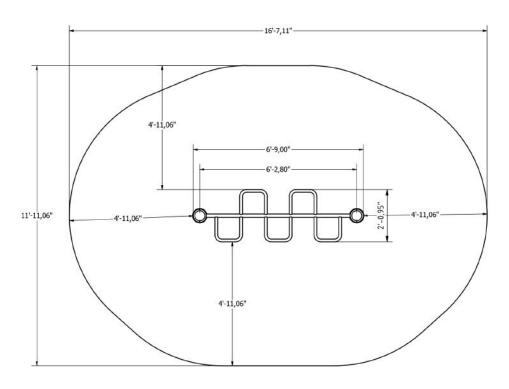

## **Plan View**

### **Technical specification**

Safety surfice area
Net weight
Naterial
Critic fall height
Color options
For more color options, discuss with your sales representative.