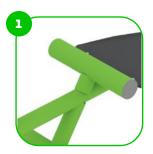

The clamp system allows for easy assembly and extreme stability.

The connecting ments are fastened with vandal-proof stainless steel screws and nuts.

The ends of the bars and posts are sealed with injection-moulded plastic caps.