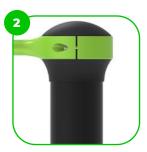

The clamp system allows for easy assembly and extreme stability.

The connecting ments are fastened with vandal-proof stainless steel screws and nuts.

The ends of the bars and posts are sealed with injection-moulded plastic caps.