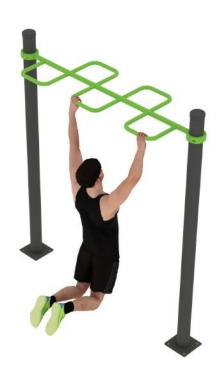

#### **Horizontal Wave 1900**

The horizontal wave is the dominant fitness equipment in outdoor gyms, as it is suitable for dynamic hanging and pull-ups in different grips and grip widths. The hang is a very simple exercise, but there are many variations of it, with different levels of difficulty, which can be used to move the entire musculature of the body. The hang, as a basic free weight exercise, can be performed on a simple bar, but the horizontal wave gives more flexibility in combining different elements of the workout, making it more fun and colorful.