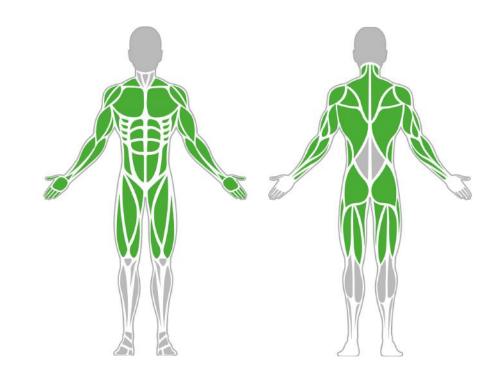

# 7´BESTRONG

bestrongworld bestrongworld usa.bestrong.com usa@bestrong.com

## **Muscle Groups Focus**





#### **Horizontal Wave 1900**

The horizontal wave is the dominant fitness equipment in outdoor gyms, as it is suitable for dynamic hanging and pull-ups in different grips and grip widths. The hang is a very simple exercise, but there are many variations of it, with different levels of difficulty, which can be used to move the entire musculature of the body. The hang, as a basic free weight exercise, can be performed on a simple bar, but the horizontal wave gives more flexibility in combining different elements of the workout, making it more fun and colorful.

#### **Attributes**

Product code Certificate

Age group

Capacity

Max. weight load

Type

Difficulty level

EN 16630, ASTM F3101

14 + years 1 person

1-1-031

218.26 lbs

Calisthenics

Hard

## **Side View**



## **Plan View**