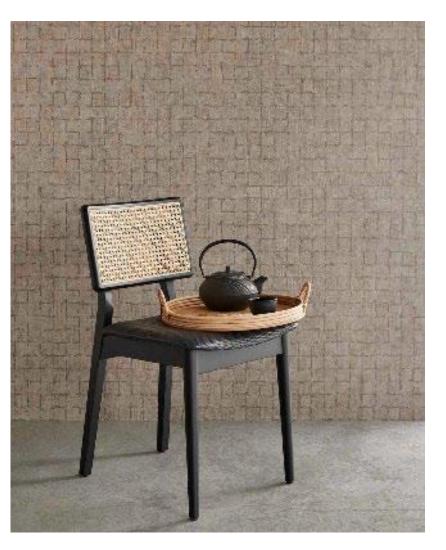

Choose the mood that suits you with Emerald. From delicate and dreamy to unpolished and rugged. Imagine yourself in another world with serene silhouettes of tropical branches and exotic blossoms, bathed in a veil of filtered light. Or discover the natural structure of fine, woven bamboo. A bold floral motif on rough canvas, the rustic pattern of textured blocks with a hint of sheen or the distinctive ikat motif will transform your walls into a feast for the eye. The murals also appeal to your imagination. A mountain landscape partially obscured by mist, a flock of cranes rising to greet the sunrise.