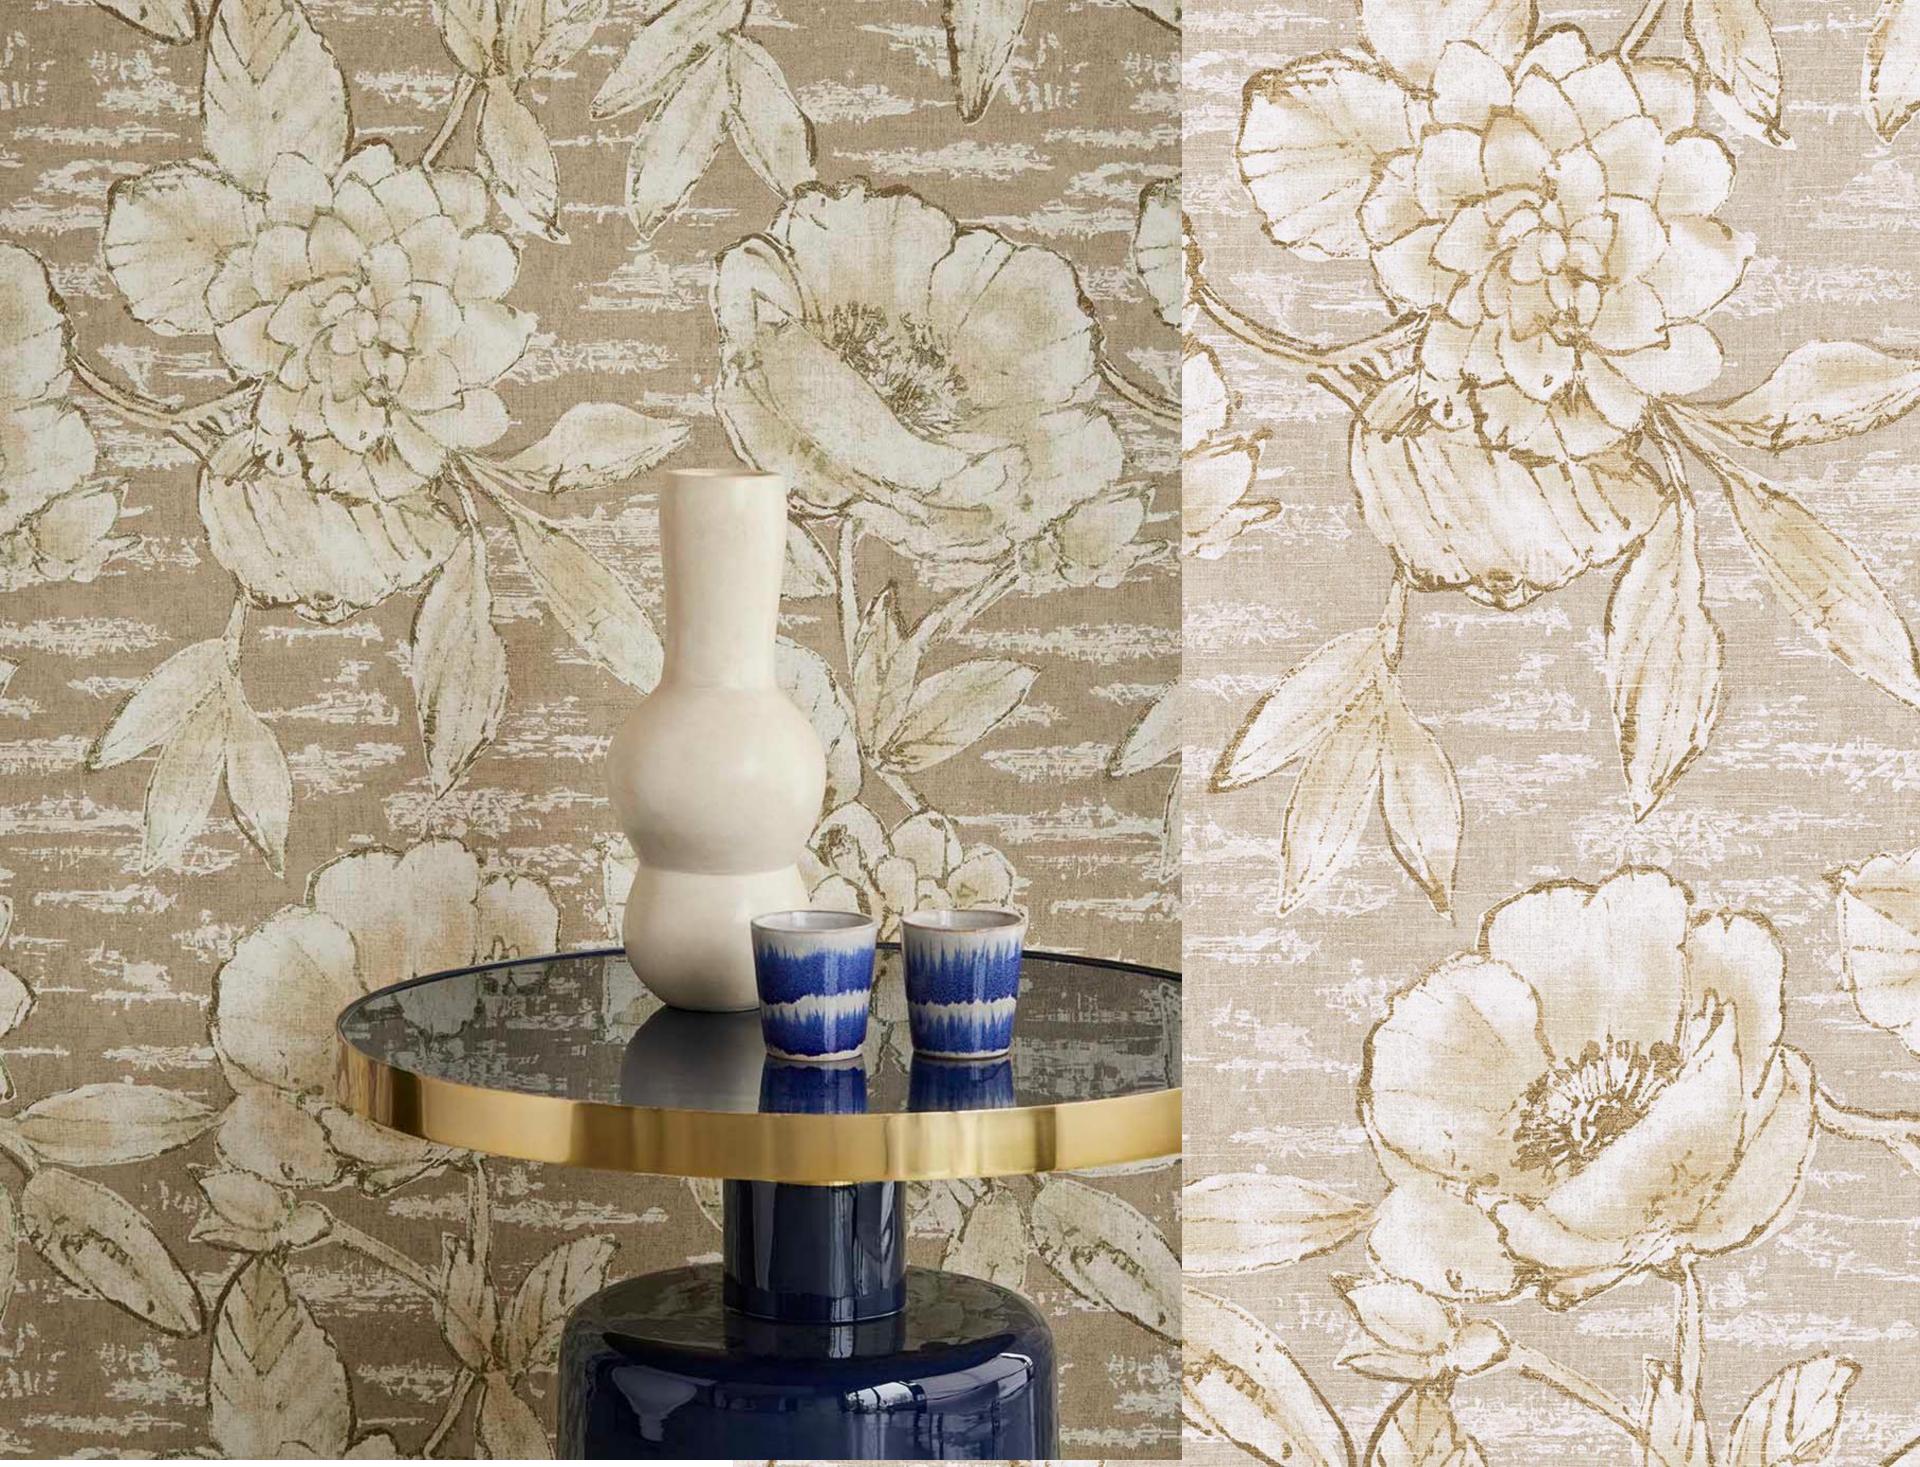

Choose the mood that suits you with Emerald. From delicate and dreamy to unpolished and rugged. Imagine yourself in another world with serene silhouettes of tropical branches and exotic blossoms, bathed in a veil of filtered light. Or discover the natural structure of fine, woven bamboo. A bold floral motif on rough canvas, the rustic pattern of textured blocks with a hint of sheen or the distinctive ikat motif will transform your walls into a feast for the eye. The murals also appeal to your imagination. A mountain landscape partially obscured by mist, a flock of cranes rising to greet the sunrise.

All rendered in a refined, delicate palette. From soft powder tints, warm earth tones to elegant emerald green and bewitching night blue. Emerald's luxurious and layered designs will add style to your interior.