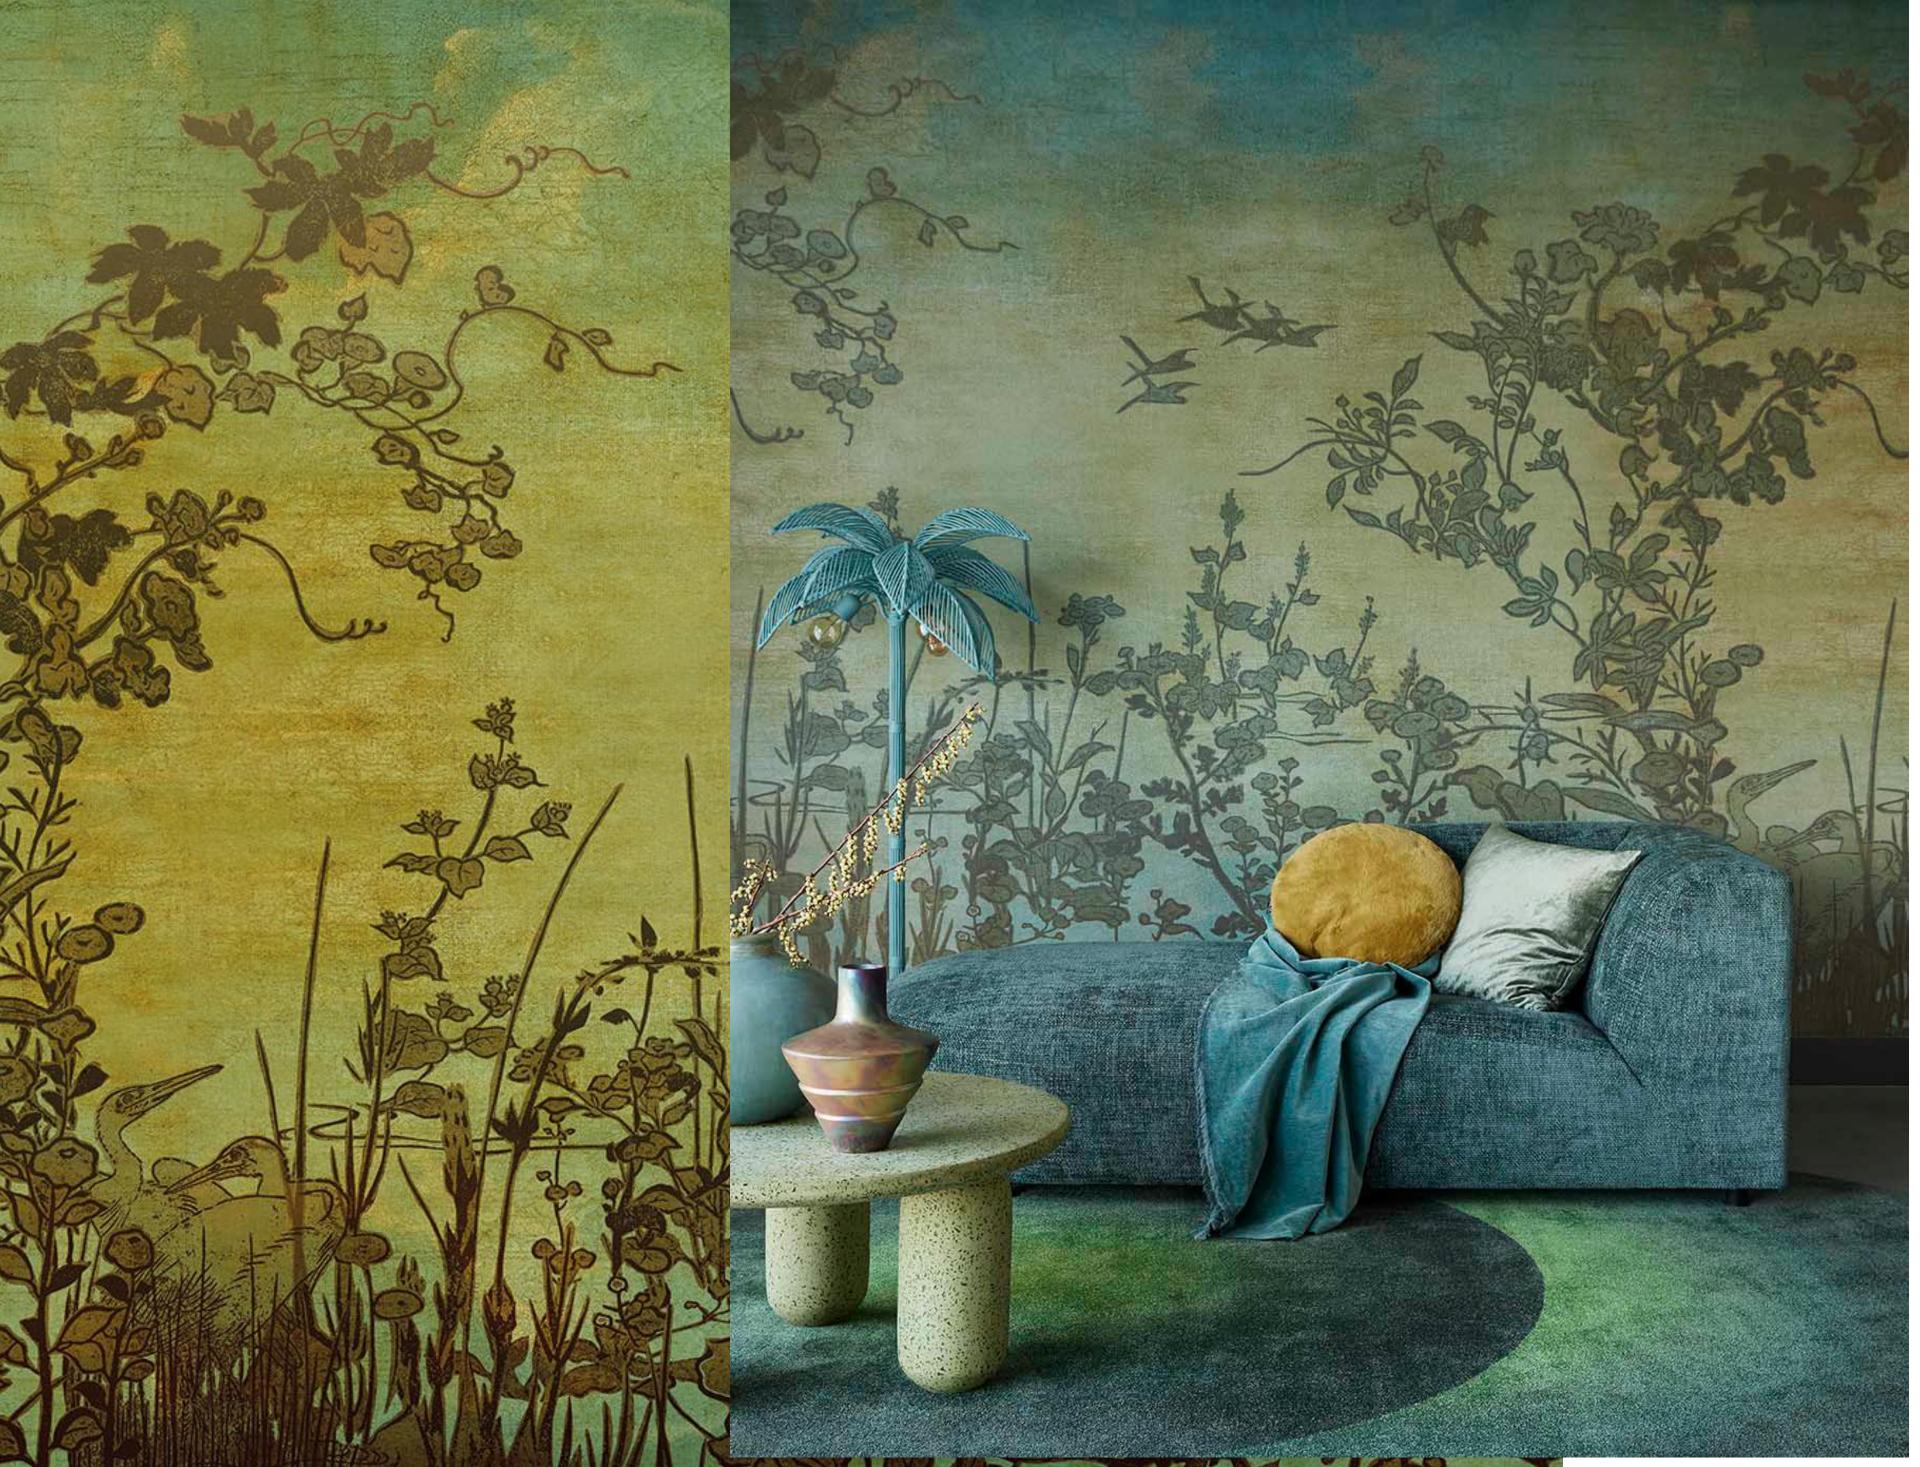

Choose the mood that suits you with Emerald. From delicate and dreamy to unpolished and rugged. Imagine yourself in another world with serene silhouettes of tropical branches and exotic blossoms, bathed in a veil of filtered light. Or discover the natural structure of fine, woven bamboo. A bold floral motif on rough canvas, the rustic pattern of textured blocks with a hint of sheen or the distinctive ikat motif will transform your walls into a feast for the eye. The murals also appeal to your imagination. A mountain landscape partially obscured by mist, a flock of cranes rising to greet the sunrise.

All rendered in a refined, delicate palette. From soft powder tints, warm earth tones to elegant emerald green and bewitching night blue. Emerald's luxurious and layered designs will add style to your interior.