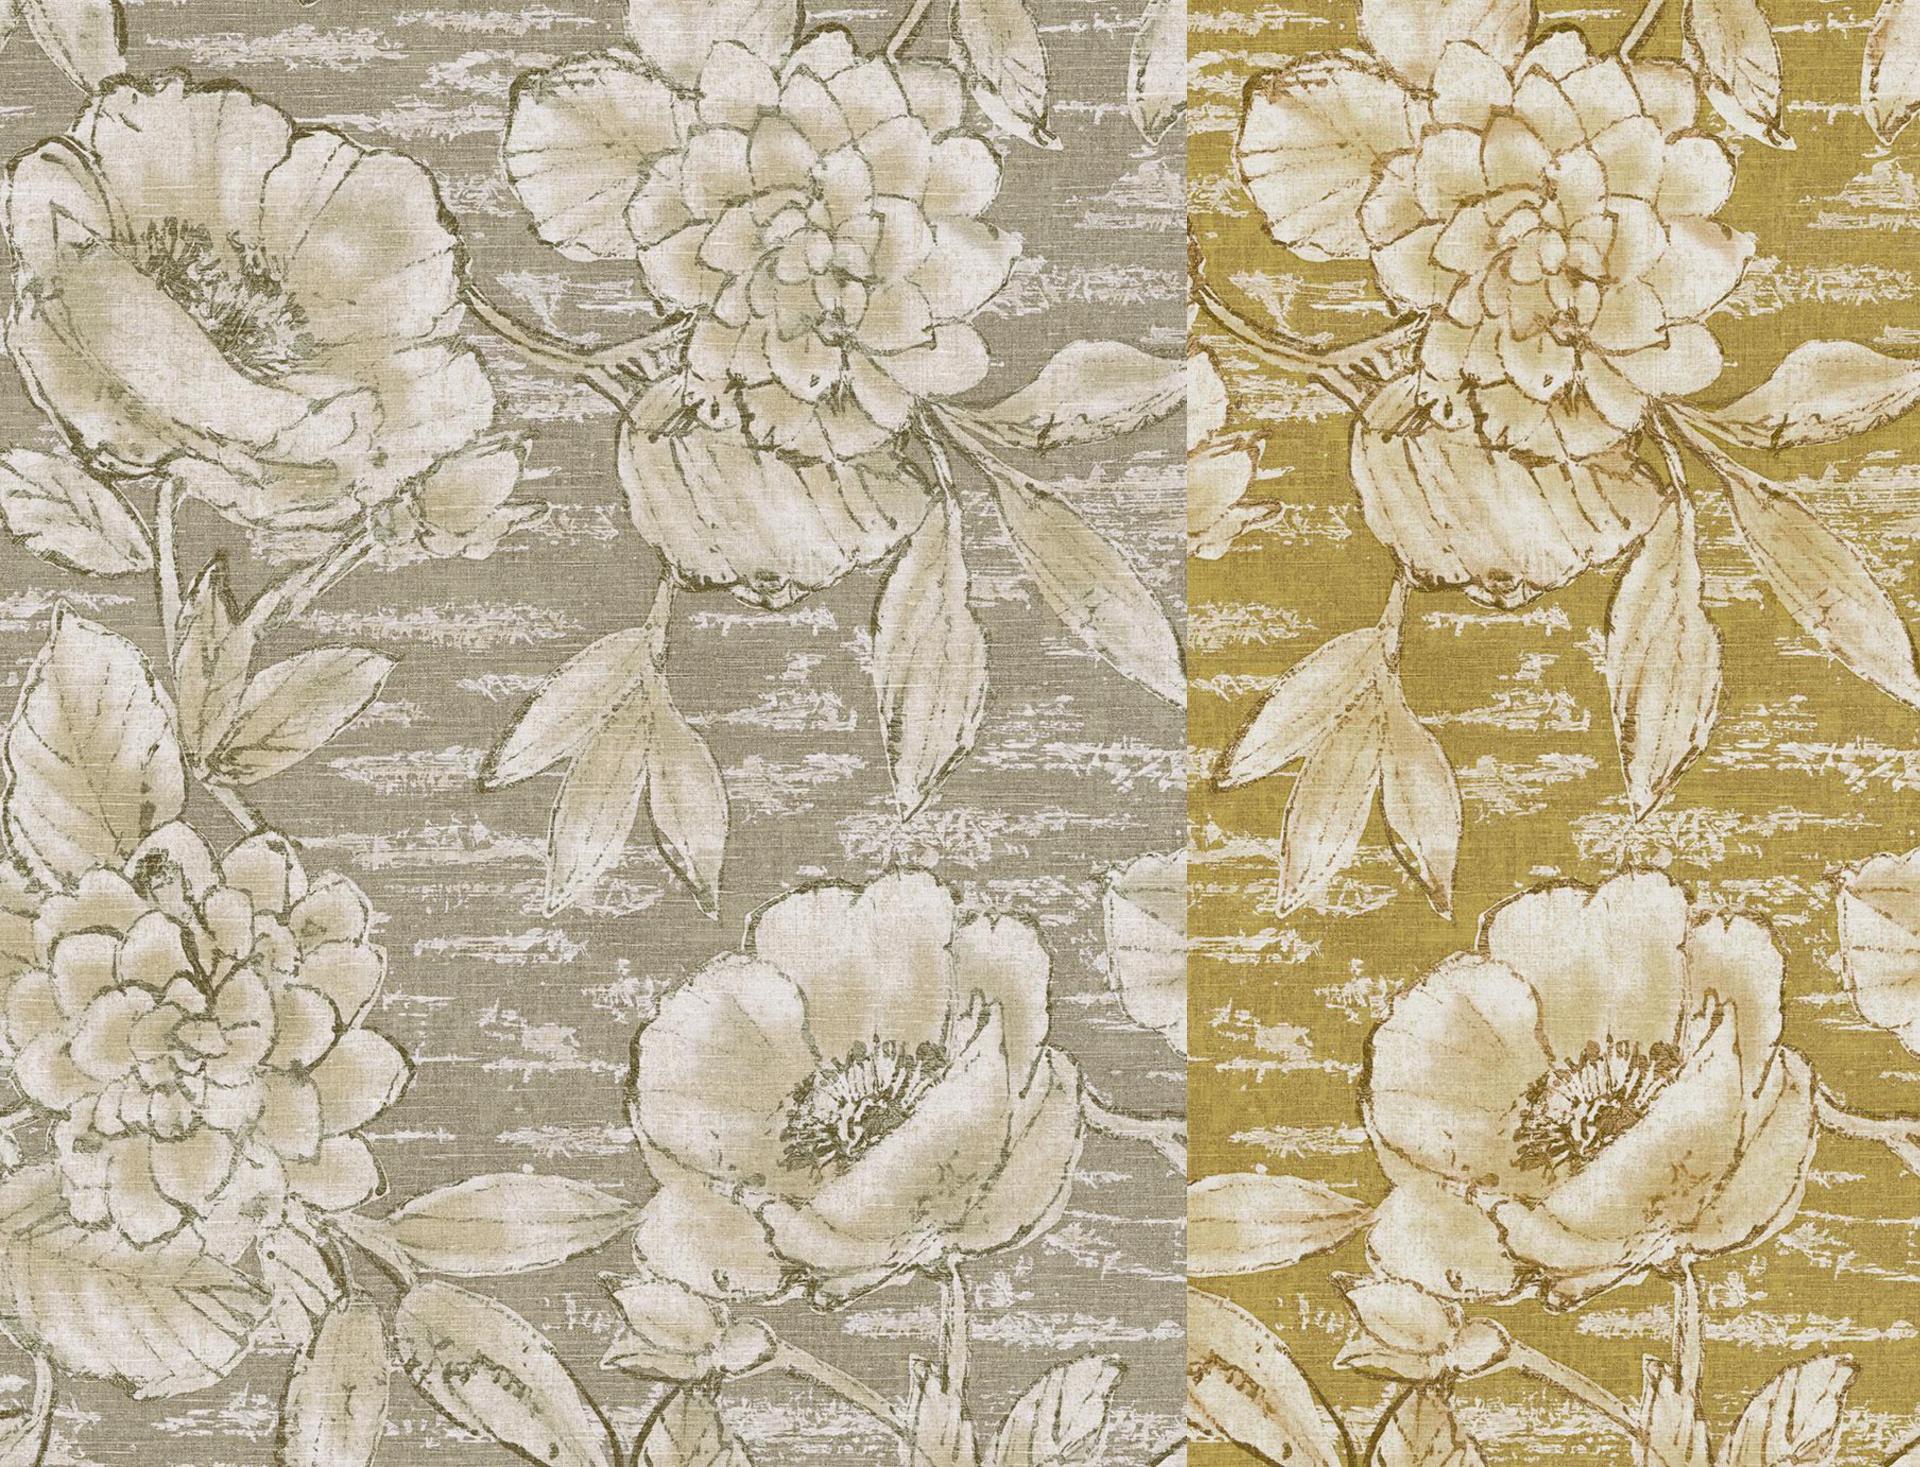

Choose the mood that suits you with Emerald. From delicate and dreamy to unpolished and rugged. Imagine yourself in another world with serene silhouettes of tropical branches and exotic blossoms, bathed in a veil of filtered light. Or discover the natural structure of fine, woven bamboo. A bold floral motif on rough canvas, the rustic pattern of textured blocks with a hint of sheen or the distinctive ikat motif will transform your walls into a feast for the eye. The murals also appeal to your imagination. A mountain landscape partially obscured by mist, a flock of cranes rising to greet the sunrise.

All rendered in a refined, delicate palette. From soft powder tints, warm earth tones to elegant emerald green and bewitching night blue. Emerald's luxurious and layered designs will add style to your interior.