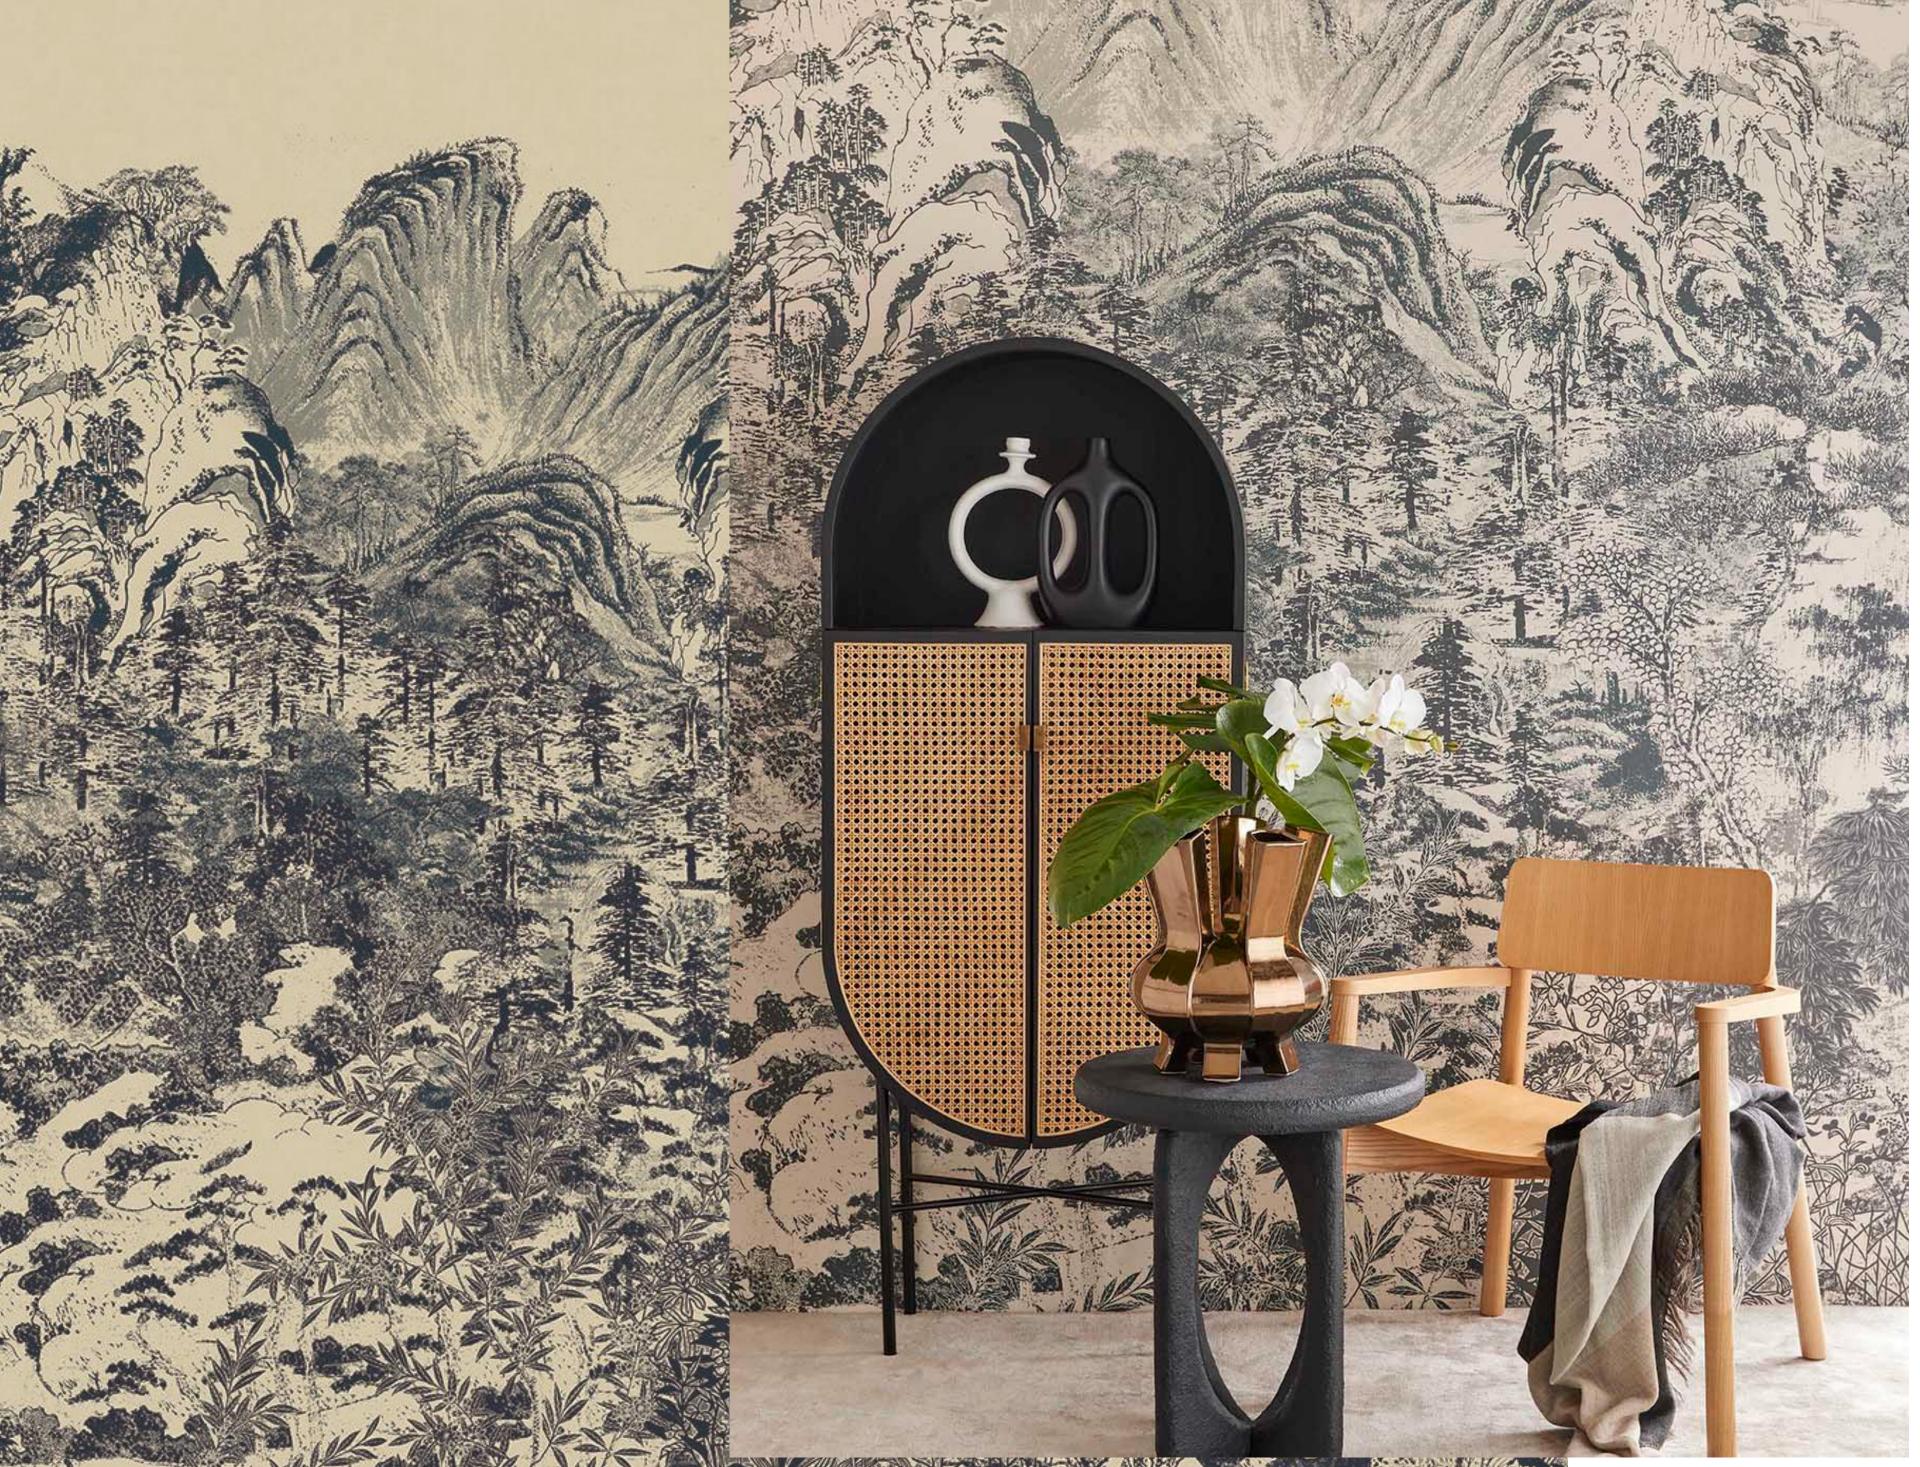

Choose the mood that suits you with Emerald. From delicate and dreamy to unpolished and rugged. Imagine yourself in another world with serene silhouettes of tropical branches and exotic blossoms, bathed in a veil of filtered light. Or discover the natural structure of fine, woven bamboo. A bold floral motif on rough canvas, the rustic pattern of textured blocks with a hint of sheen or the distinctive ikat motif will transform your walls into a feast for the eye. The murals also appeal to your imagination. A mountain landscape partially obscured by mist, a flock of cranes rising to greet the sunrise.