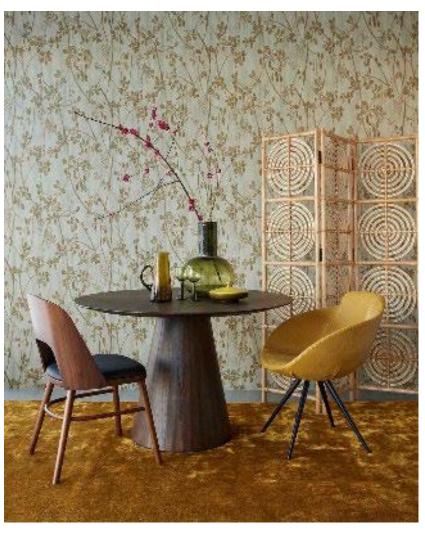

Choose the mood that suits you with Emerald. From delicate and dreamy to unpolished and rugged. Imagine yourself in another world with serene silhouettes of tropical branches and exotic blossoms, bathed in a veil of filtered light. Or discover the natural structure of fine, woven bamboo. A bold floral motif on rough canvas, the rustic pattern of textured blocks with a hint of sheen or the distinctive ikat motif will transform your walls into a feast for the eye. The murals also appeal to your imagination. A mountain landscape partially obscured by mist, a flock of cranes rising to greet the sunrise.

All rendered in a refined, delicate palette. From soft powder tints, warm earth tones to elegant emerald green and bewitching night blue. Emerald's luxurious and layered designs will add style to your interior.