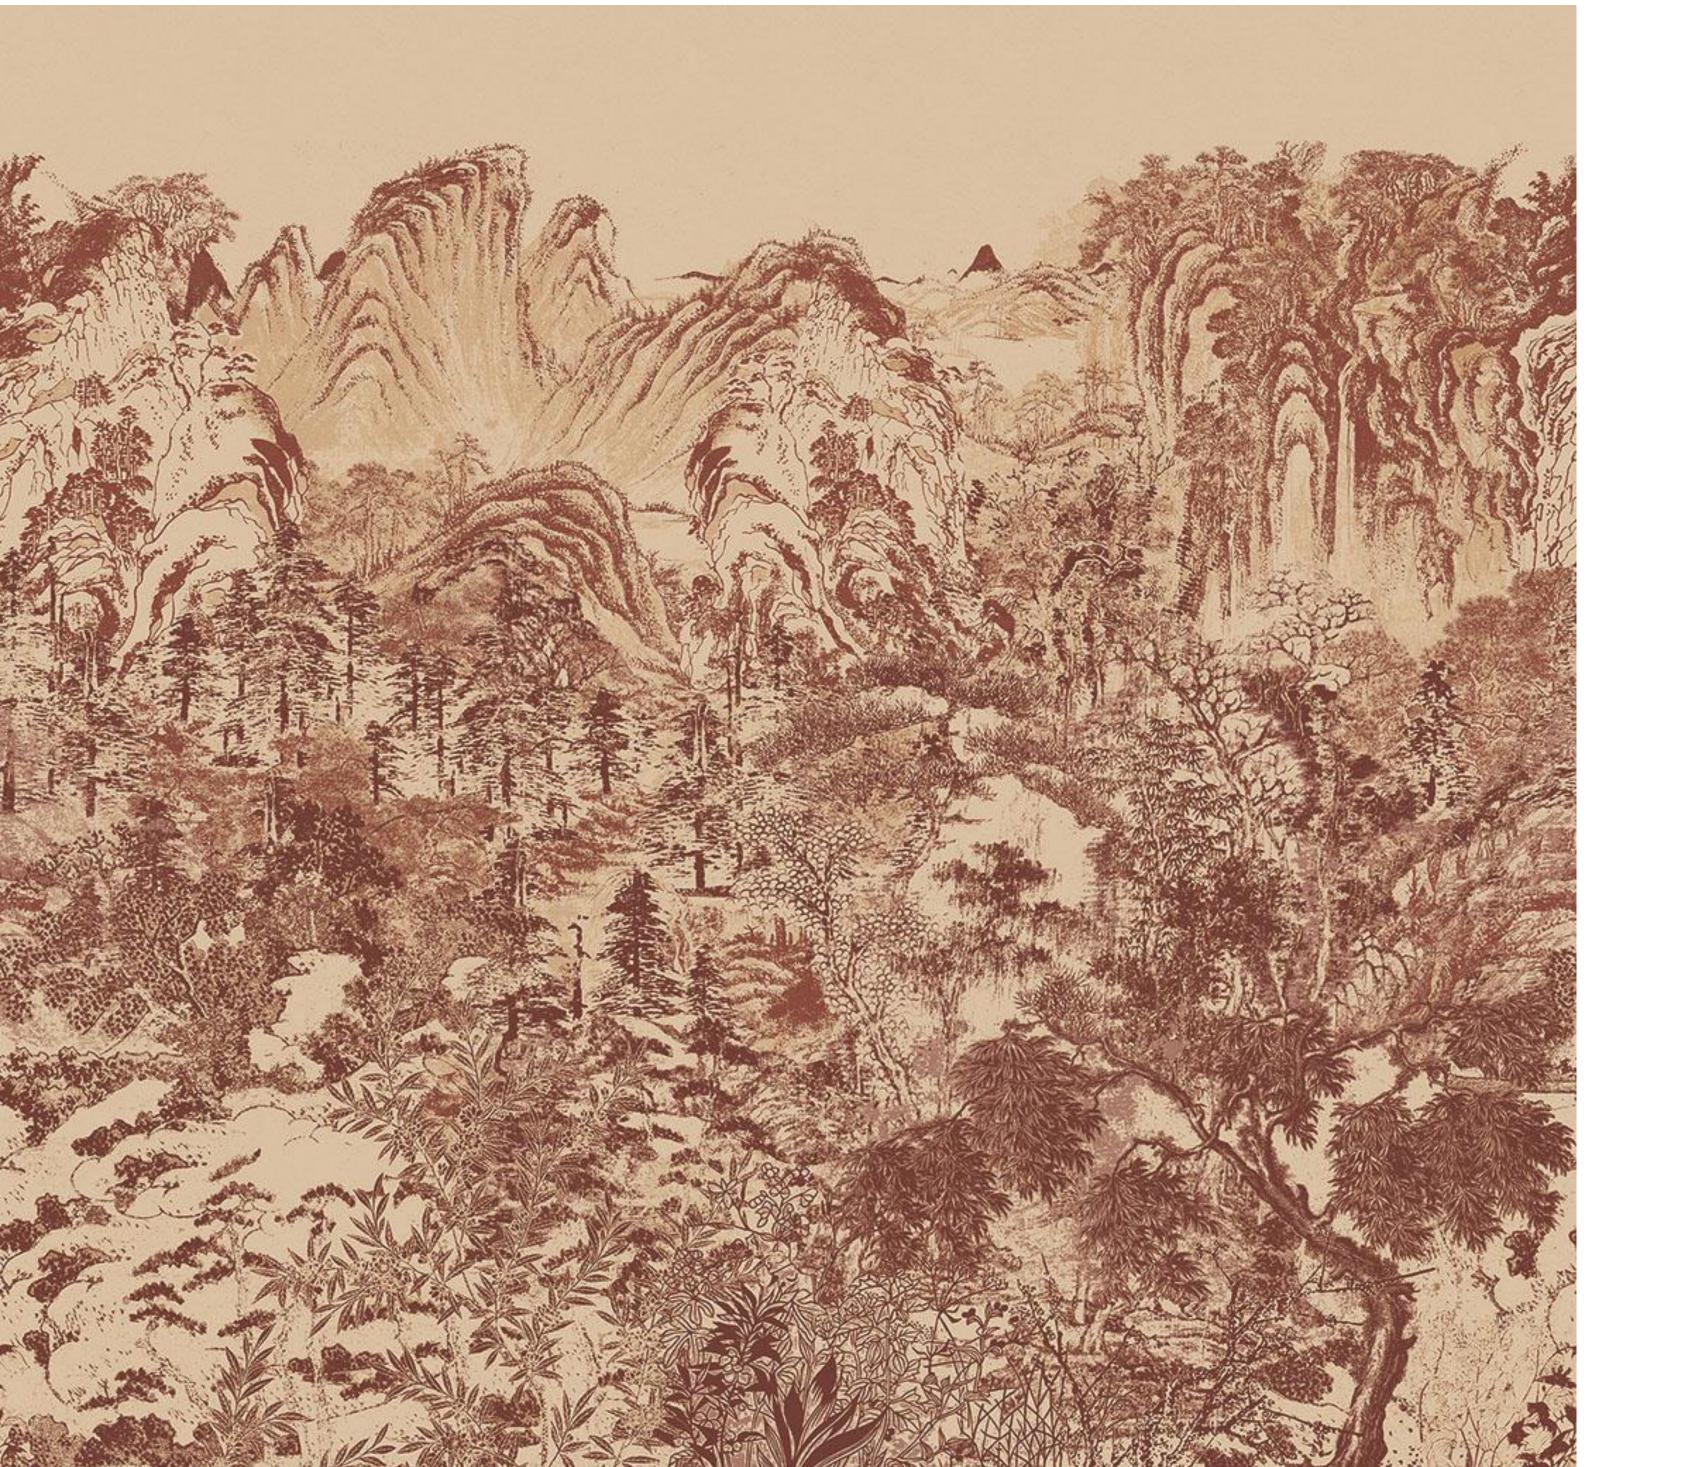

Choose the mood that suits you with Emerald. From delicate and dreamy to unpolished and rugged. Imagine yourself in another world with serene silhouettes of tropical branches and exotic blossoms, bathed in a veil of filtered light. Or discover the natural structure of fine, woven bamboo. A bold floral motif on rough canvas, the rustic pattern of textured blocks with a hint of sheen or the distinctive ikat motif will transform your walls into a feast for the eye. The murals also appeal to your imagination. A mountain landscape partially obscured by mist, a flock of cranes rising to greet the sunrise.