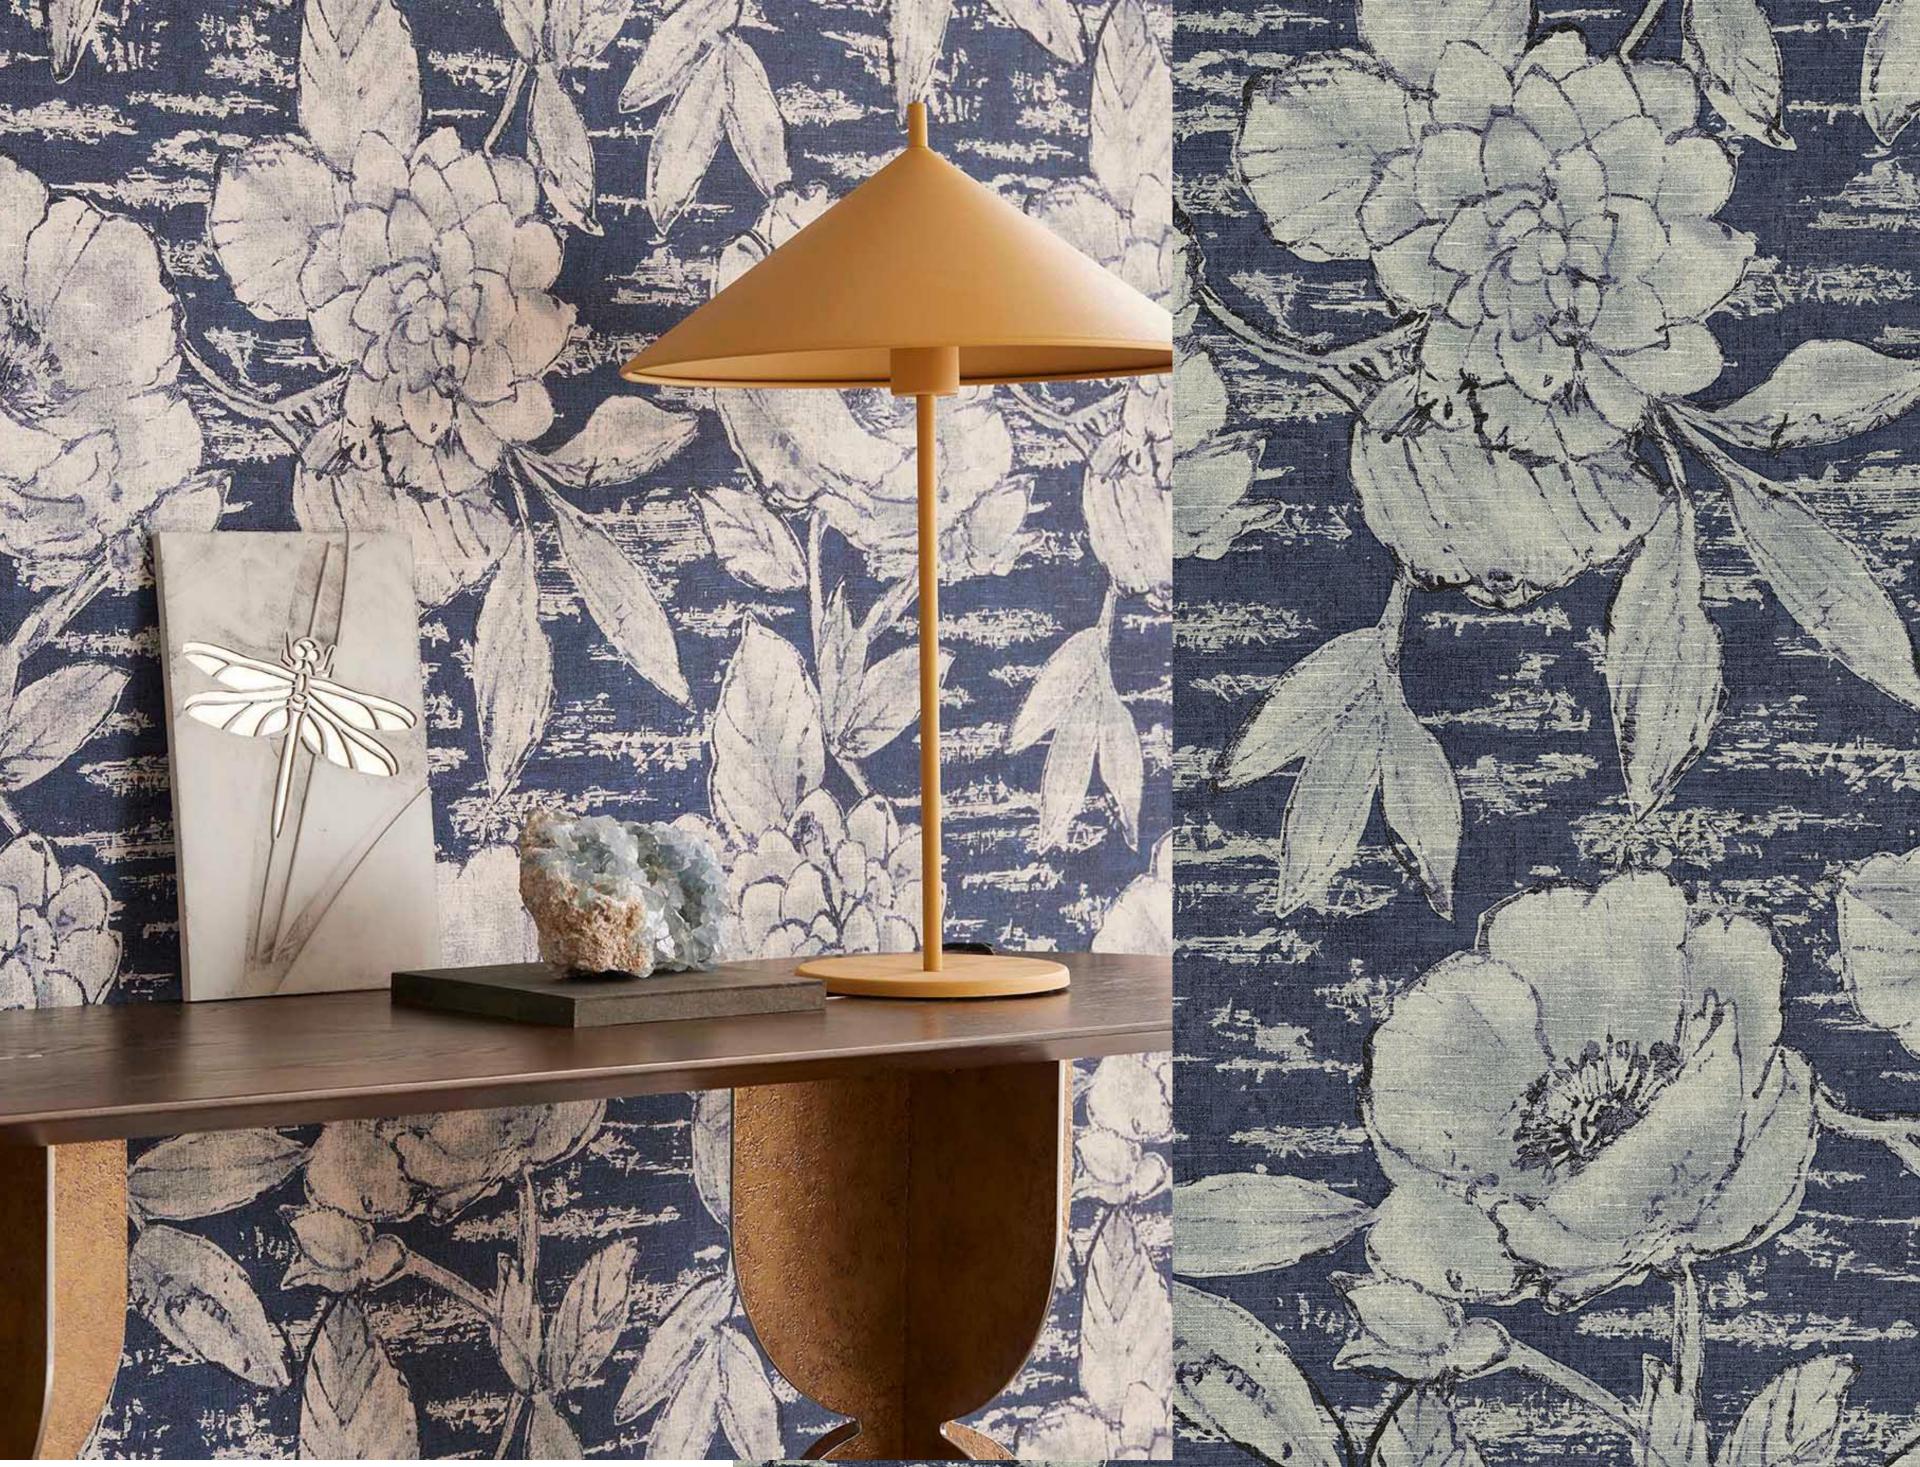

Choose the mood that suits you with Emerald. From delicate and dreamy to unpolished and rugged. Imagine yourself in another world with serene silhouettes of tropical branches and exotic blossoms, bathed in a veil of filtered light. Or discover the natural structure of fine, woven bamboo. A bold floral motif on rough canvas, the rustic pattern of textured blocks with a hint of sheen or the distinctive ikat motif will transform your walls into a feast for the eye. The murals also appeal to your imagination. A mountain landscape partially obscured by mist, a flock of cranes rising to greet the sunrise.

All rendered in a refined, delicate palette. From soft powder tints, warm earth tones to elegant emerald green and bewitching night blue. Emerald's luxurious and layered designs will add style to your interior.