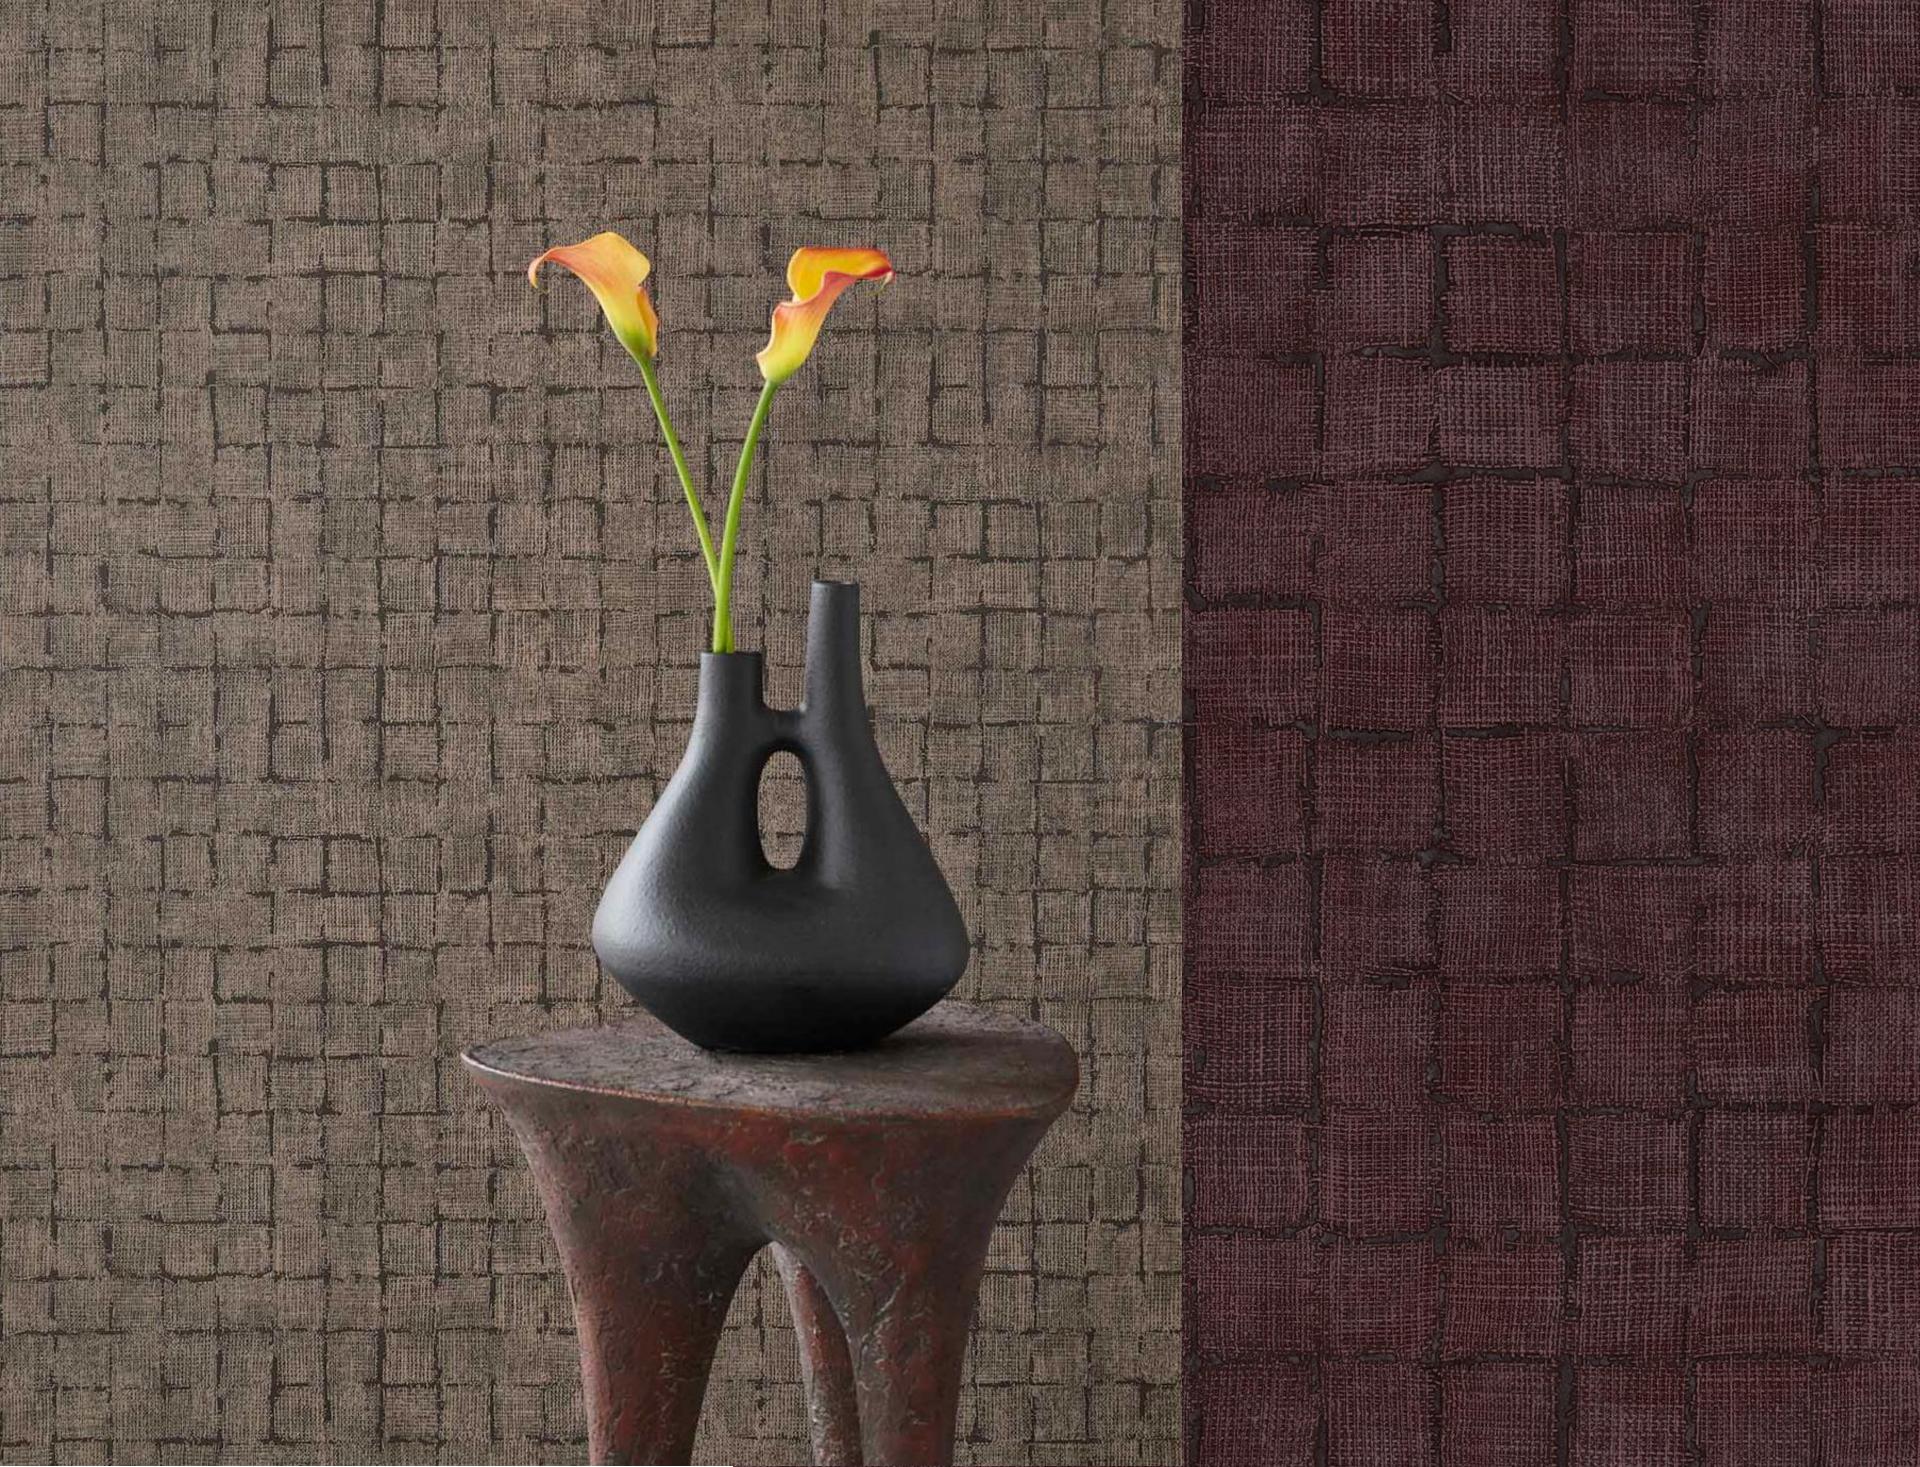

Choose the mood that suits you with Emerald. From delicate and dreamy to unpolished and rugged. Imagine yourself in another world with serene silhouettes of tropical branches and exotic blossoms, bathed in a veil of filtered light. Or discover the natural structure of fine, woven bamboo. A bold floral motif on rough canvas, the rustic pattern of textured blocks with a hint of sheen or the distinctive ikat motif will transform your walls into a feast for the eye. The murals also appeal to your imagination. A mountain landscape partially obscured by mist, a flock of cranes rising to greet the sunrise.