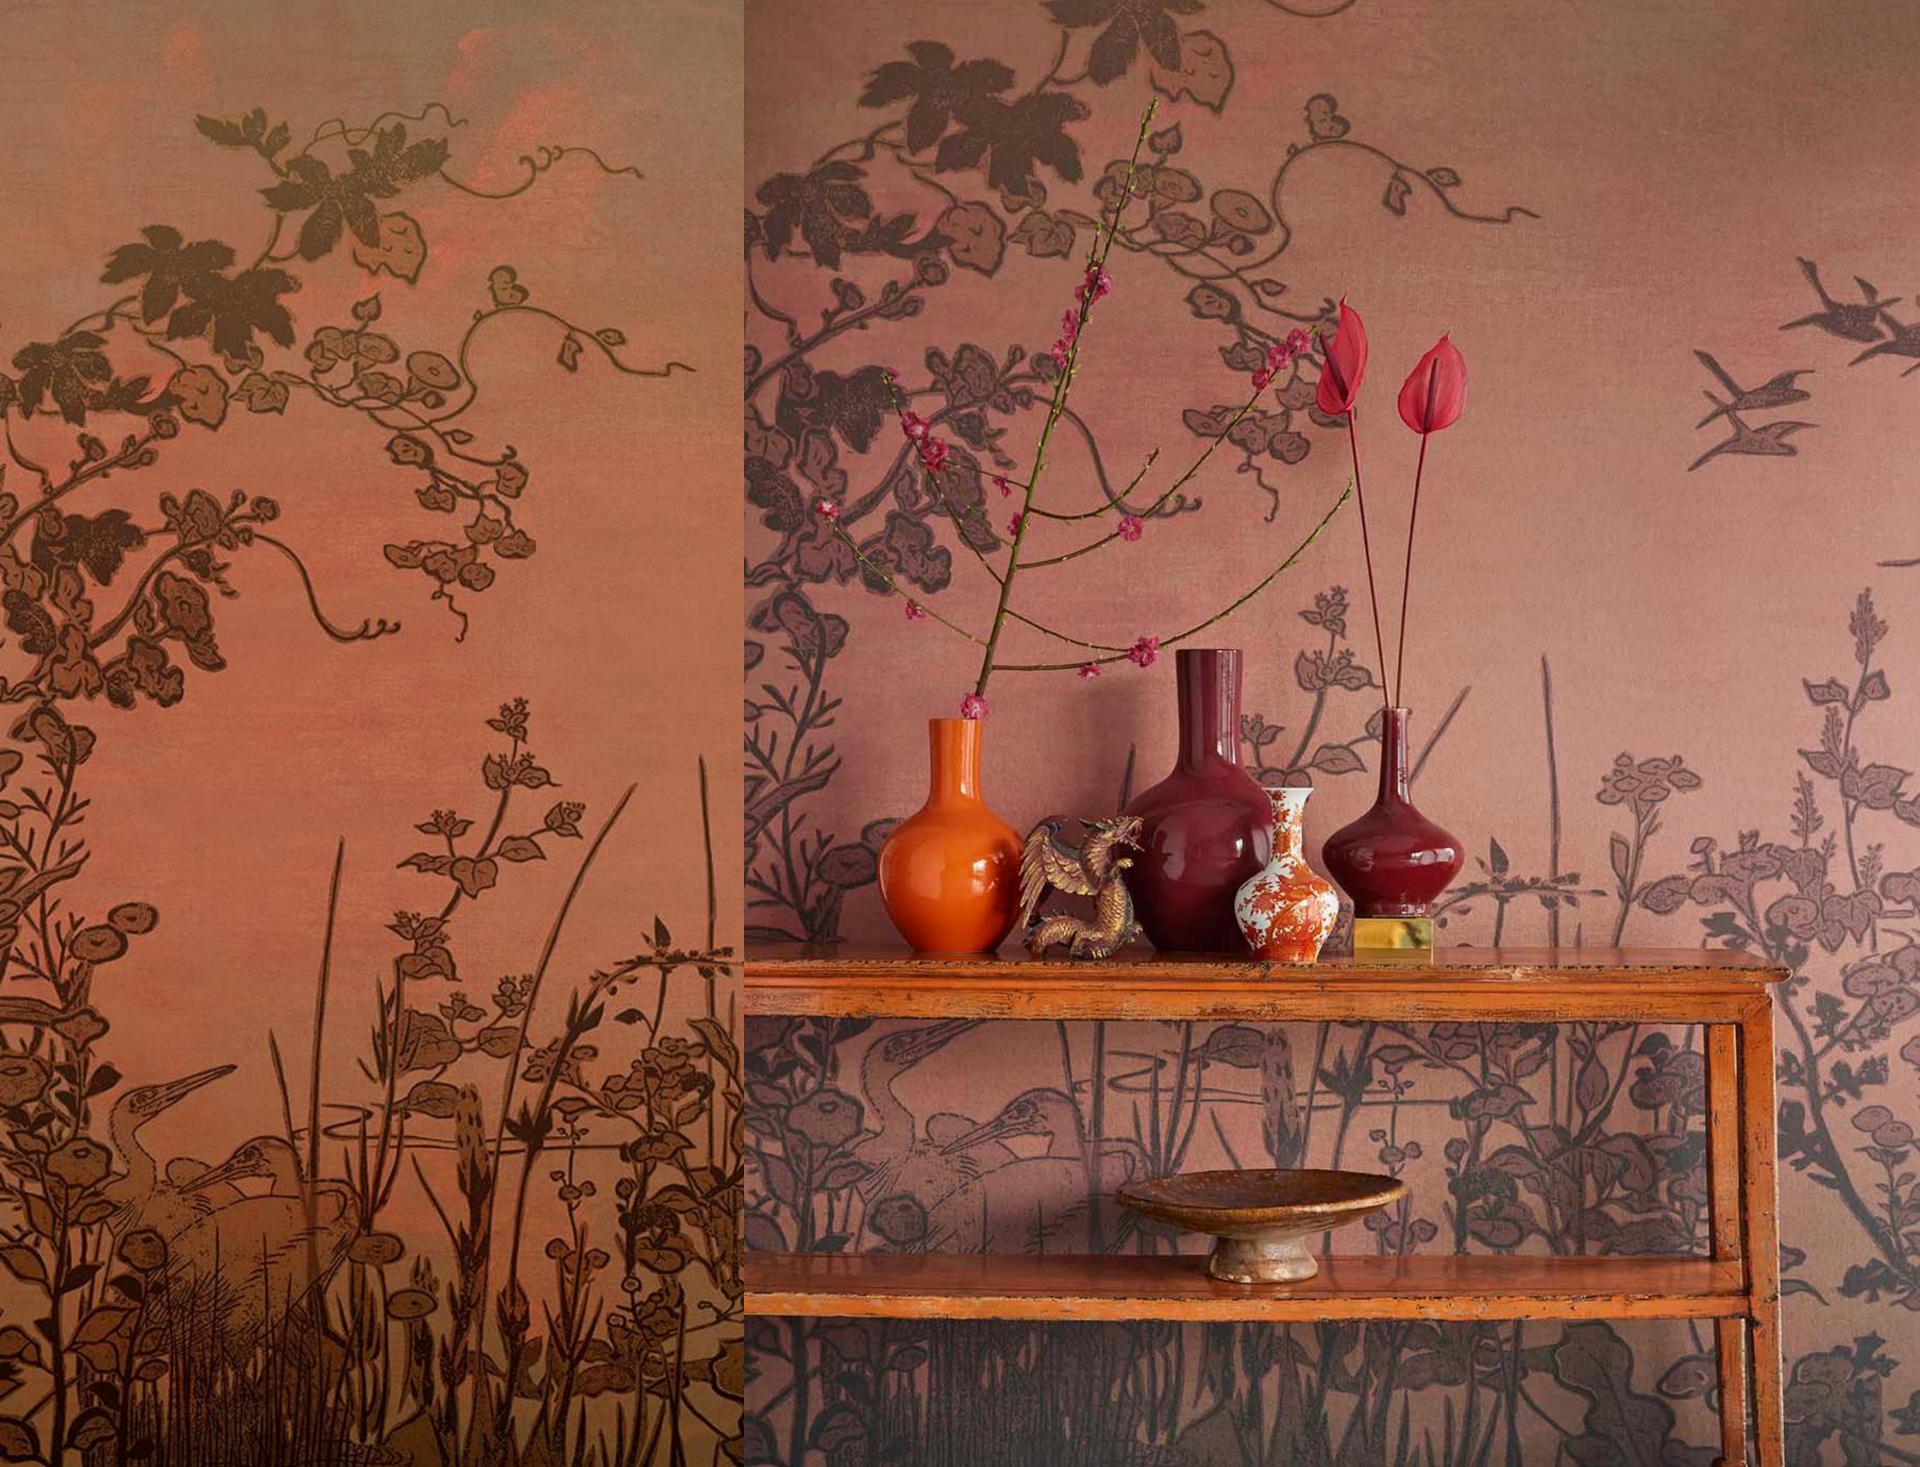

## **Emerald**

Decorating the world with ambiance

A morning shimmering in mist. Palm fronds still covered by dewdrops glistening like precious gems. As nature awakens, spicy scents mingle with the sounds of the day. In the sweltering sun, hand-painted fabrics lie drying. East and West meet in the Emerald collection.

Choose the mood that suits you with Emerald. From delicate and dreamy to unpolished and rugged. Imagine yourself in another world with serene silhouettes of tropical branches and exotic blossoms, bathed in a veil of filtered light. Or discover the natural structure of fine, woven bamboo. A bold floral motif on rough canvas, the rustic pattern of textured blocks with a hint of sheen or the distinctive ikat motif will transform your walls into a feast for the eye. The murals also appeal to your imagination. A mountain landscape partially obscured by mist, a flock of cranes rising to greet the sunrise.

All rendered in a refined, delicate palette. From soft powder tints, warm earth tones to elegant emerald green and bewitching night blue. Emerald's luxurious and layered designs will add style to your interior.