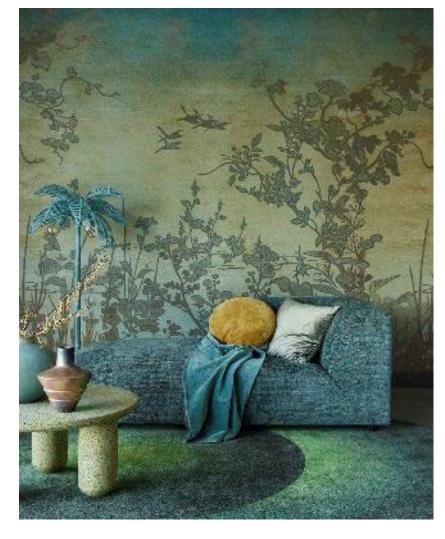

Choose the mood that suits you with Emerald. From delicate and dreamy to unpolished and rugged. Imagine yourself in another world with serene silhouettes of tropical branches and exotic blossoms, bathed in a veil of filtered light. Or discover the natural structure of fine, woven bamboo. A bold floral motif on rough canvas, the rustic pattern of textured blocks with a hint of sheen or the distinctive ikat motif will transform your walls into a feast for the eye. The murals also appeal to your imagination. A mountain landscape partially obscured by mist, a flock of cranes rising to greet the sunrise.

All rendered in a refined, delicate palette. From soft powder tints, warm earth tones to elegant emerald green and bewitching night blue. Emerald's luxurious and layered designs will add style to your interior.