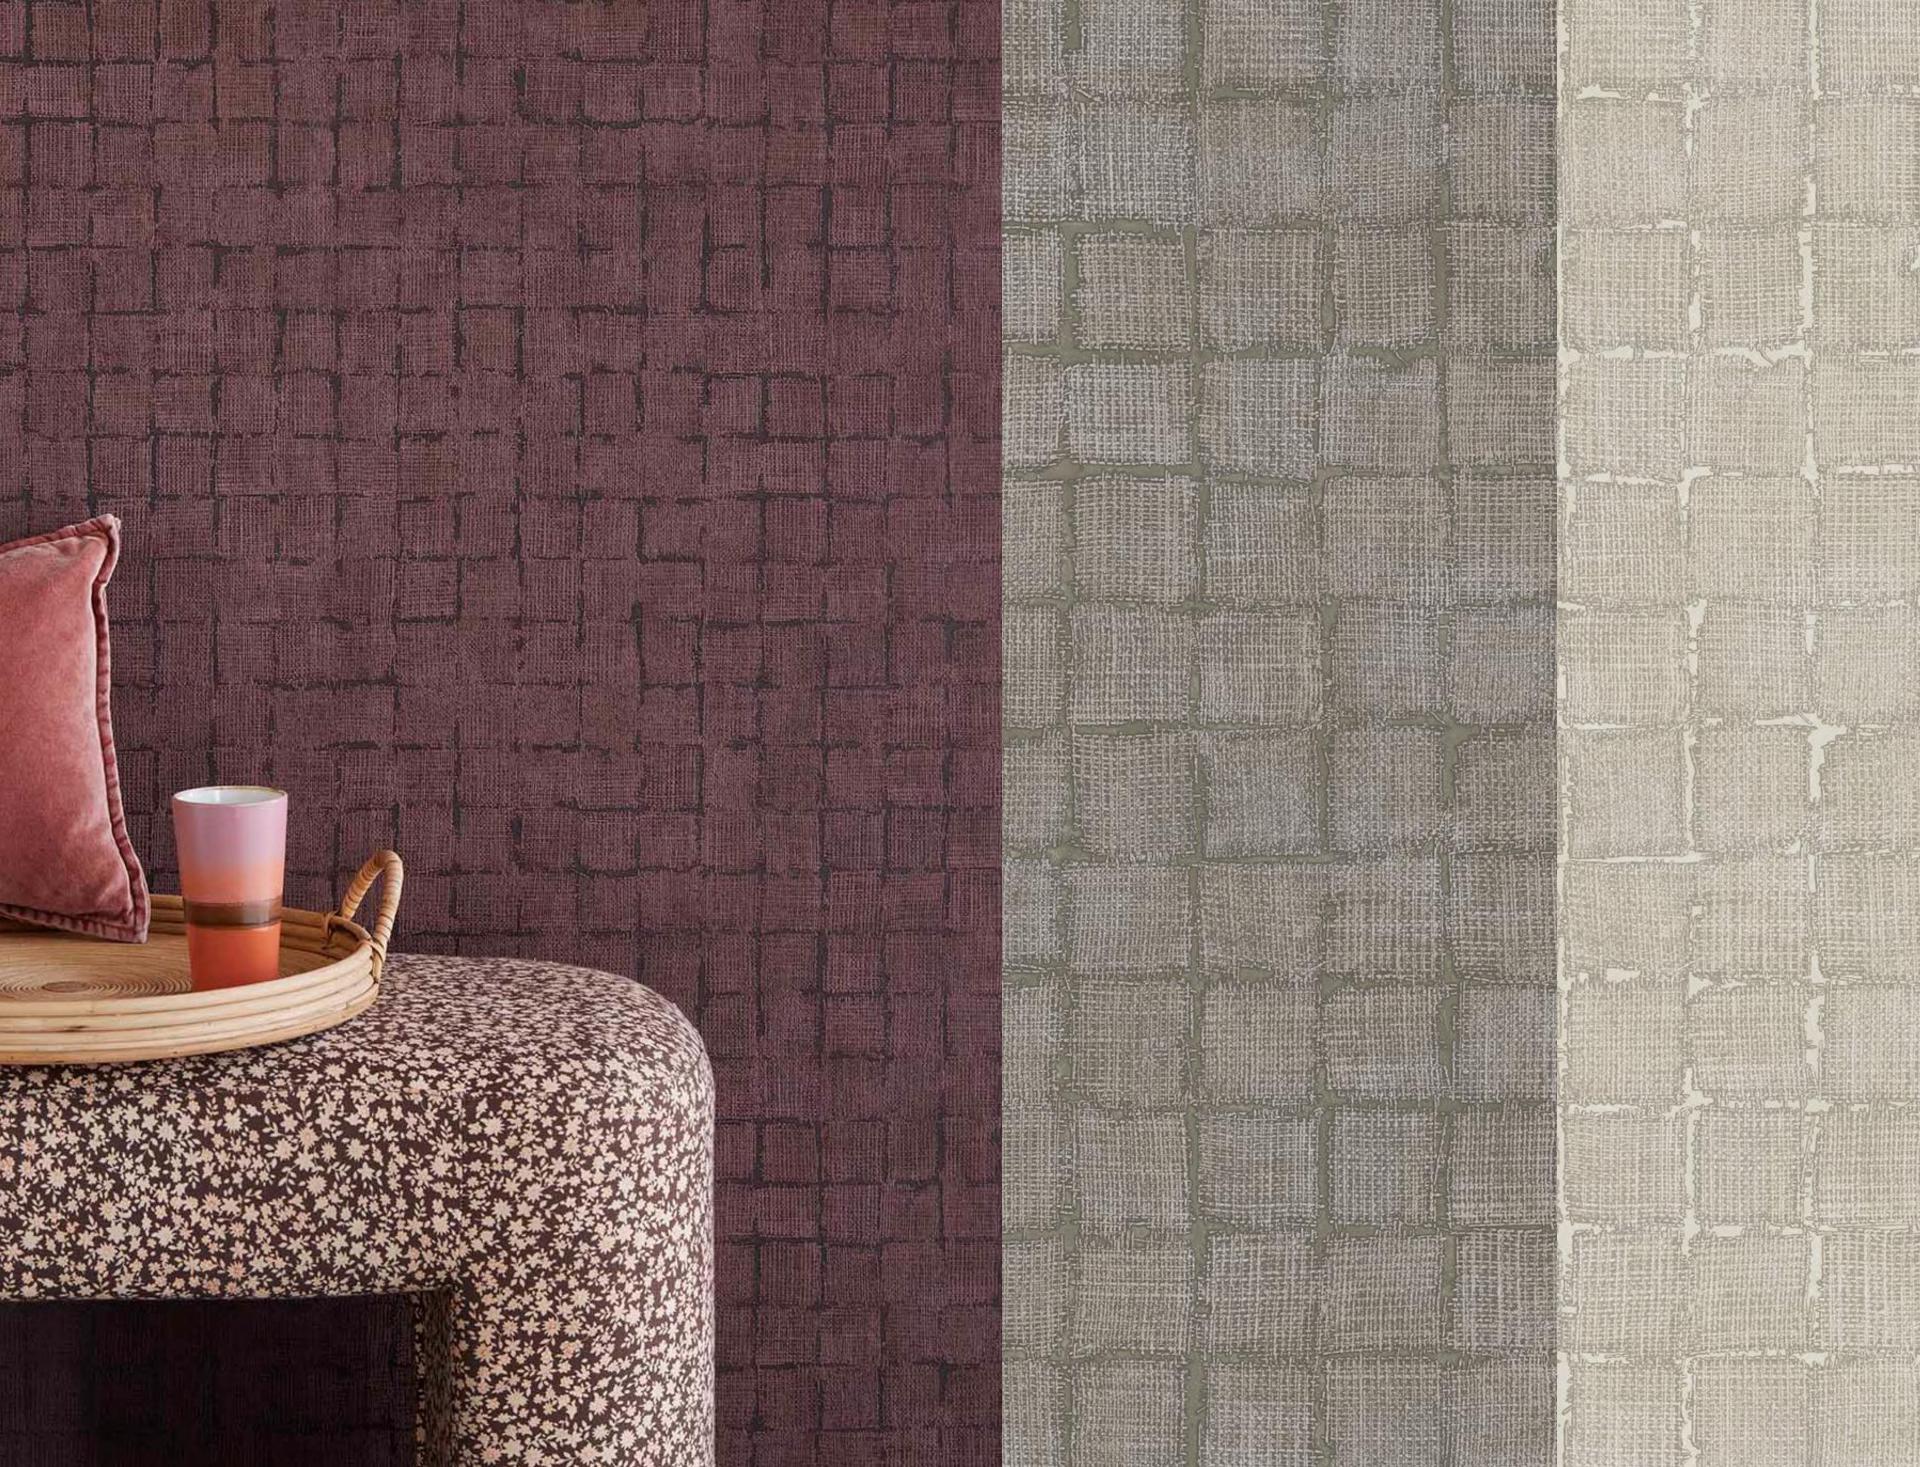

Choose the mood that suits you with Emerald. From delicate and dreamy to unpolished and rugged. Imagine yourself in another world with serene silhouettes of tropical branches and exotic blossoms, bathed in a veil of filtered light. Or discover the natural structure of fine, woven bamboo. A bold floral motif on rough canvas, the rustic pattern of textured blocks with a hint of sheen or the distinctive ikat motif will transform your walls into a feast for the eye. The murals also appeal to your imagination. A mountain landscape partially obscured by mist, a flock of cranes rising to greet the sunrise.