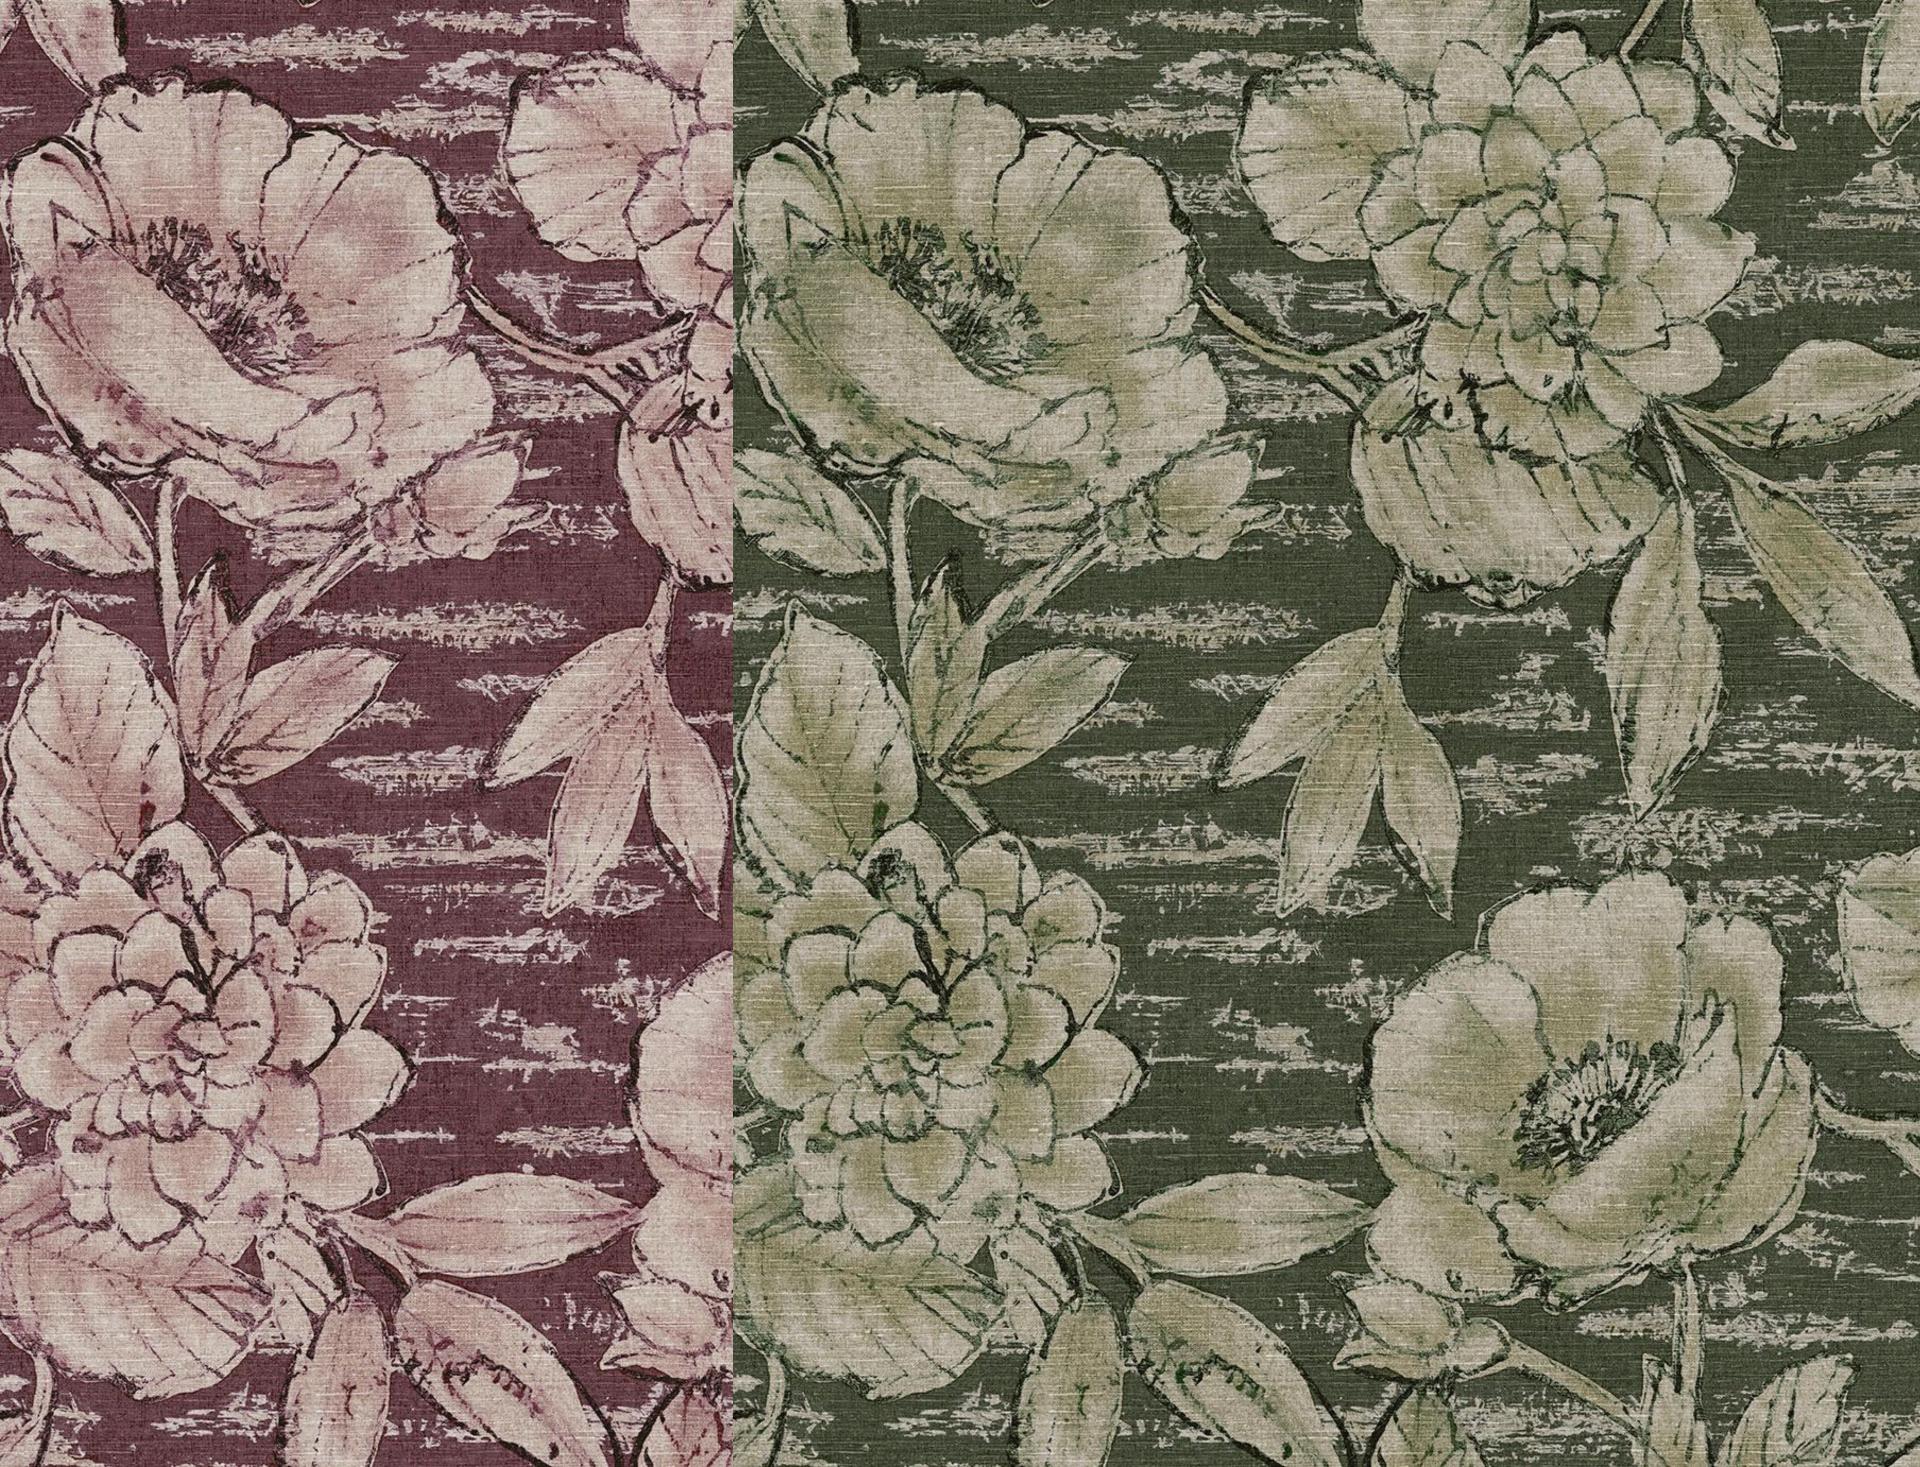

Choose the mood that suits you with Emerald. From delicate and dreamy to unpolished and rugged. Imagine yourself in another world with serene silhouettes of tropical branches and exotic blossoms, bathed in a veil of filtered light. Or discover the natural structure of fine, woven bamboo. A bold floral motif on rough canvas, the rustic pattern of textured blocks with a hint of sheen or the distinctive ikat motif will transform your walls into a feast for the eye. The murals also appeal to your imagination. A mountain landscape partially obscured by mist, a flock of cranes rising to greet the sunrise.

All rendered in a refined, delicate palette. From soft powder tints, warm earth tones to elegant emerald green and bewitching night blue. Emerald's luxurious and layered designs will add style to your interior.