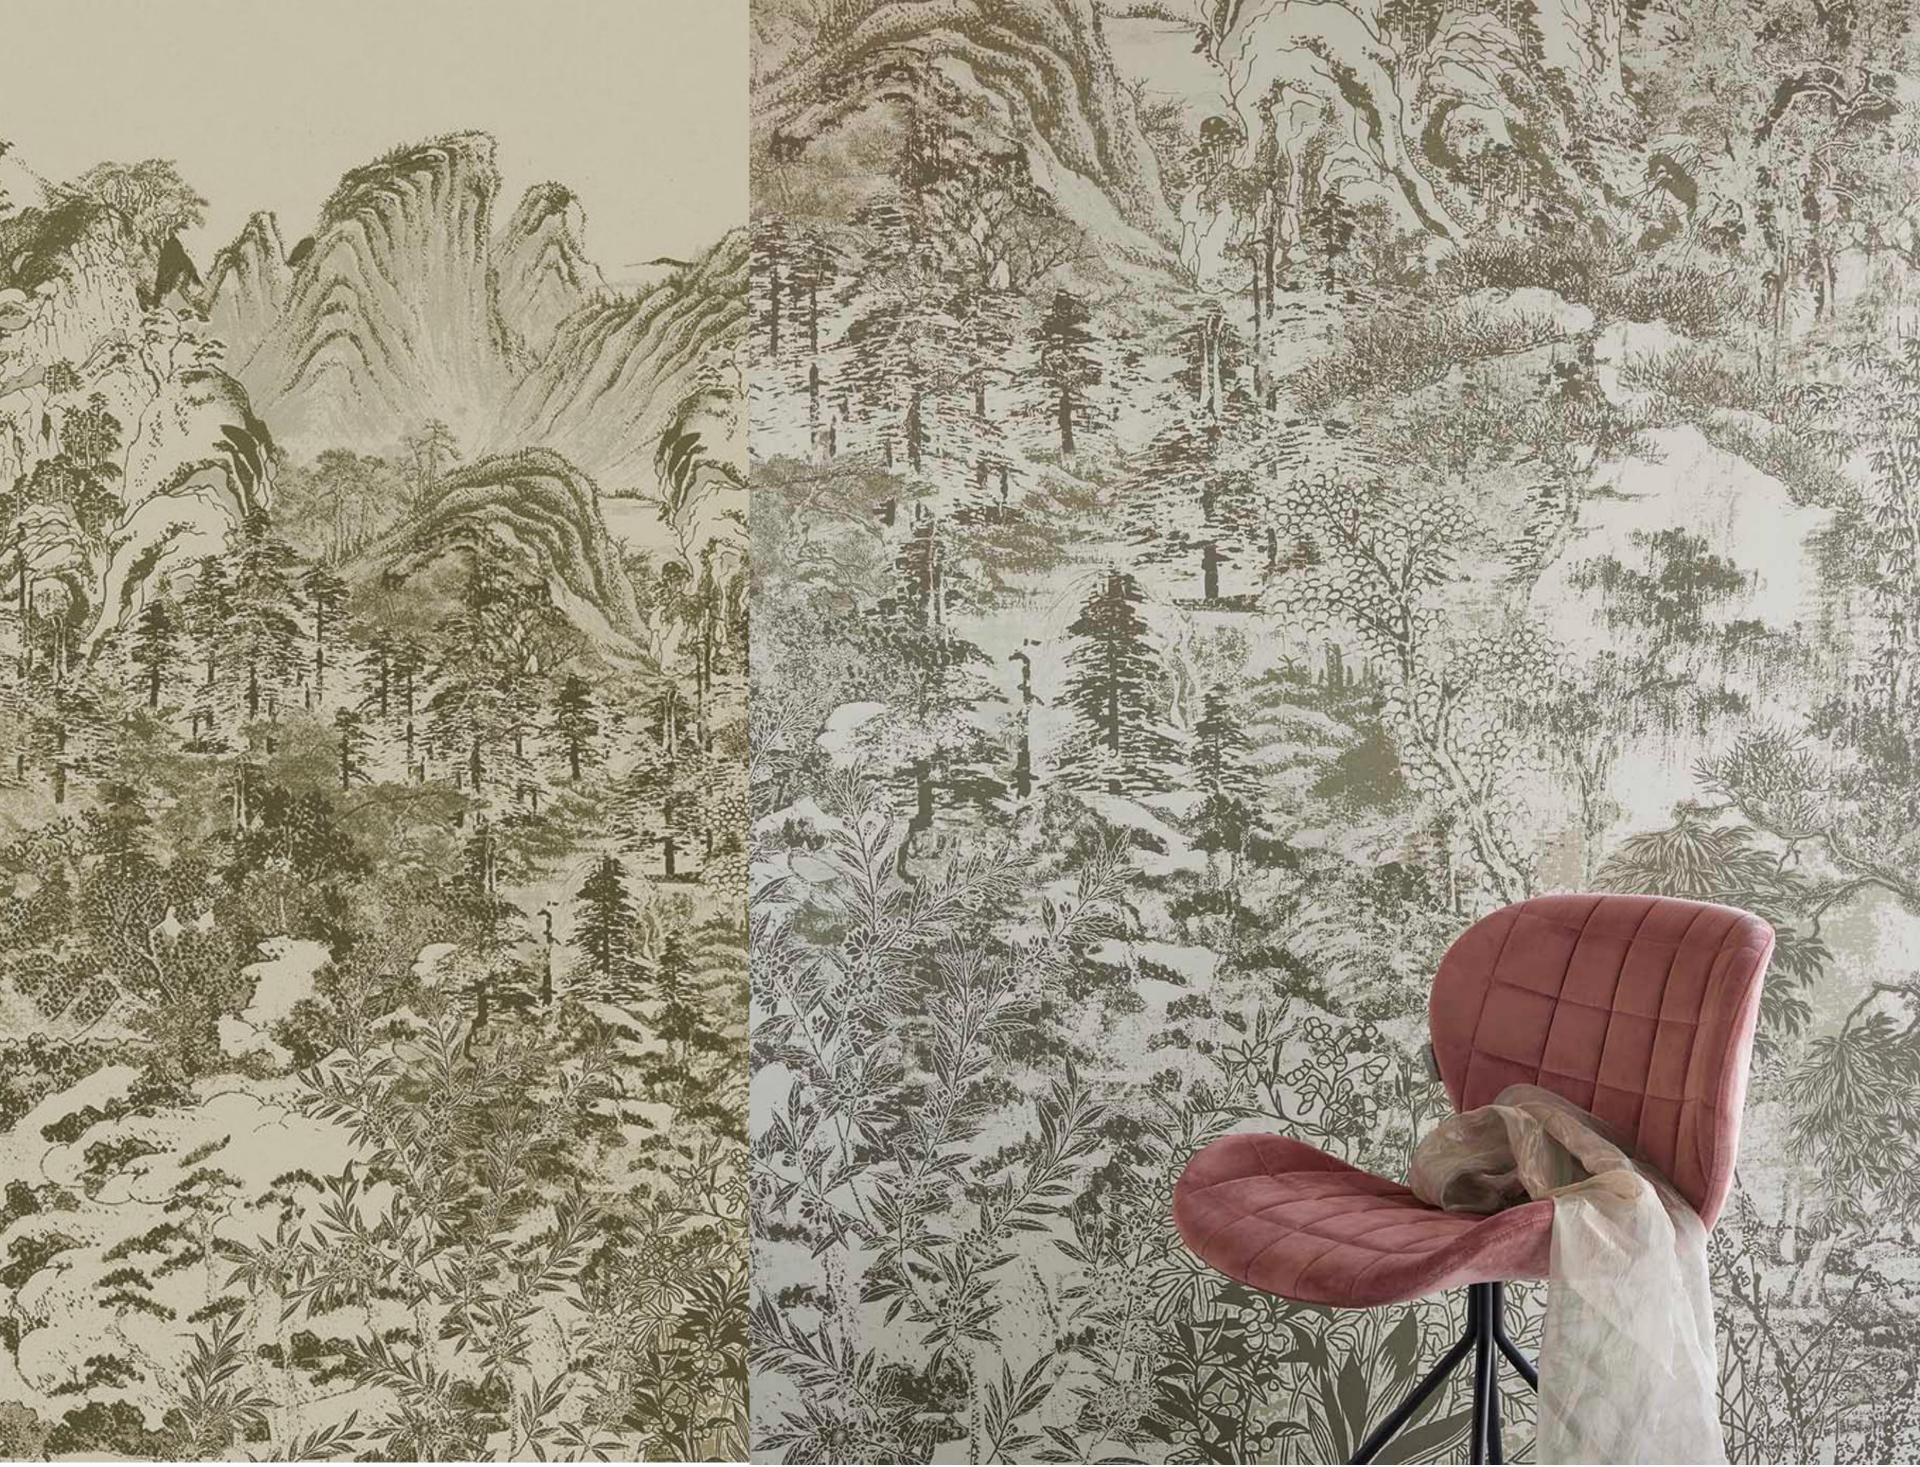

Choose the mood that suits you with Emerald. From delicate and dreamy to unpolished and rugged. Imagine yourself in another world with serene silhouettes of tropical branches and exotic blossoms, bathed in a veil of filtered light. Or discover the natural structure of fine, woven bamboo. A bold floral motif on rough canvas, the rustic pattern of textured blocks with a hint of sheen or the distinctive ikat motif will transform your walls into a feast for the eye. The murals also appeal to your imagination. A mountain landscape partially obscured by mist, a flock of cranes rising to greet the sunrise.