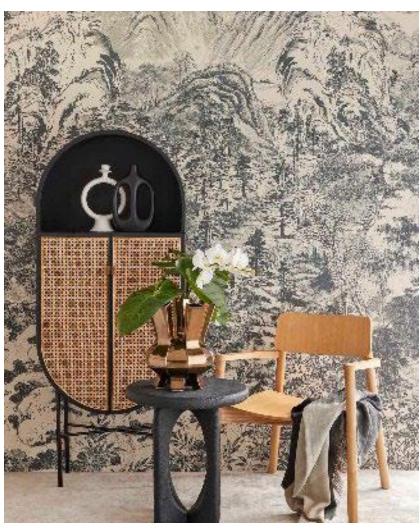

## **Emerald**

Decorating the world with ambiance

A morning shimmering in mist. Palm fronds still covered by dewdrops glistening like precious gems. As nature awakens, spicy scents mingle with the sounds of the day. In the sweltering sun, hand-painted fabrics lie drying. East and West meet in the Emerald collection.

Choose the mood that suits you with Emerald. From delicate and dreamy to unpolished and rugged. Imagine yourself in another world with serene silhouettes of tropical branches and exotic blossoms, bathed in a veil of filtered light. Or discover the natural structure of fine, woven bamboo. A bold floral motif on rough canvas, the rustic pattern of textured blocks with a hint of sheen or the distinctive ikat motif will transform your walls into a feast for the eye. The murals also appeal to your imagination. A mountain landscape partially obscured by mist, a flock of cranes rising to greet the sunrise.

All rendered in a refined, delicate palette. From soft powder tints, warm earth tones to elegant emerald green and bewitching night blue. Emerald's luxurious and layered designs will add style to your interior.