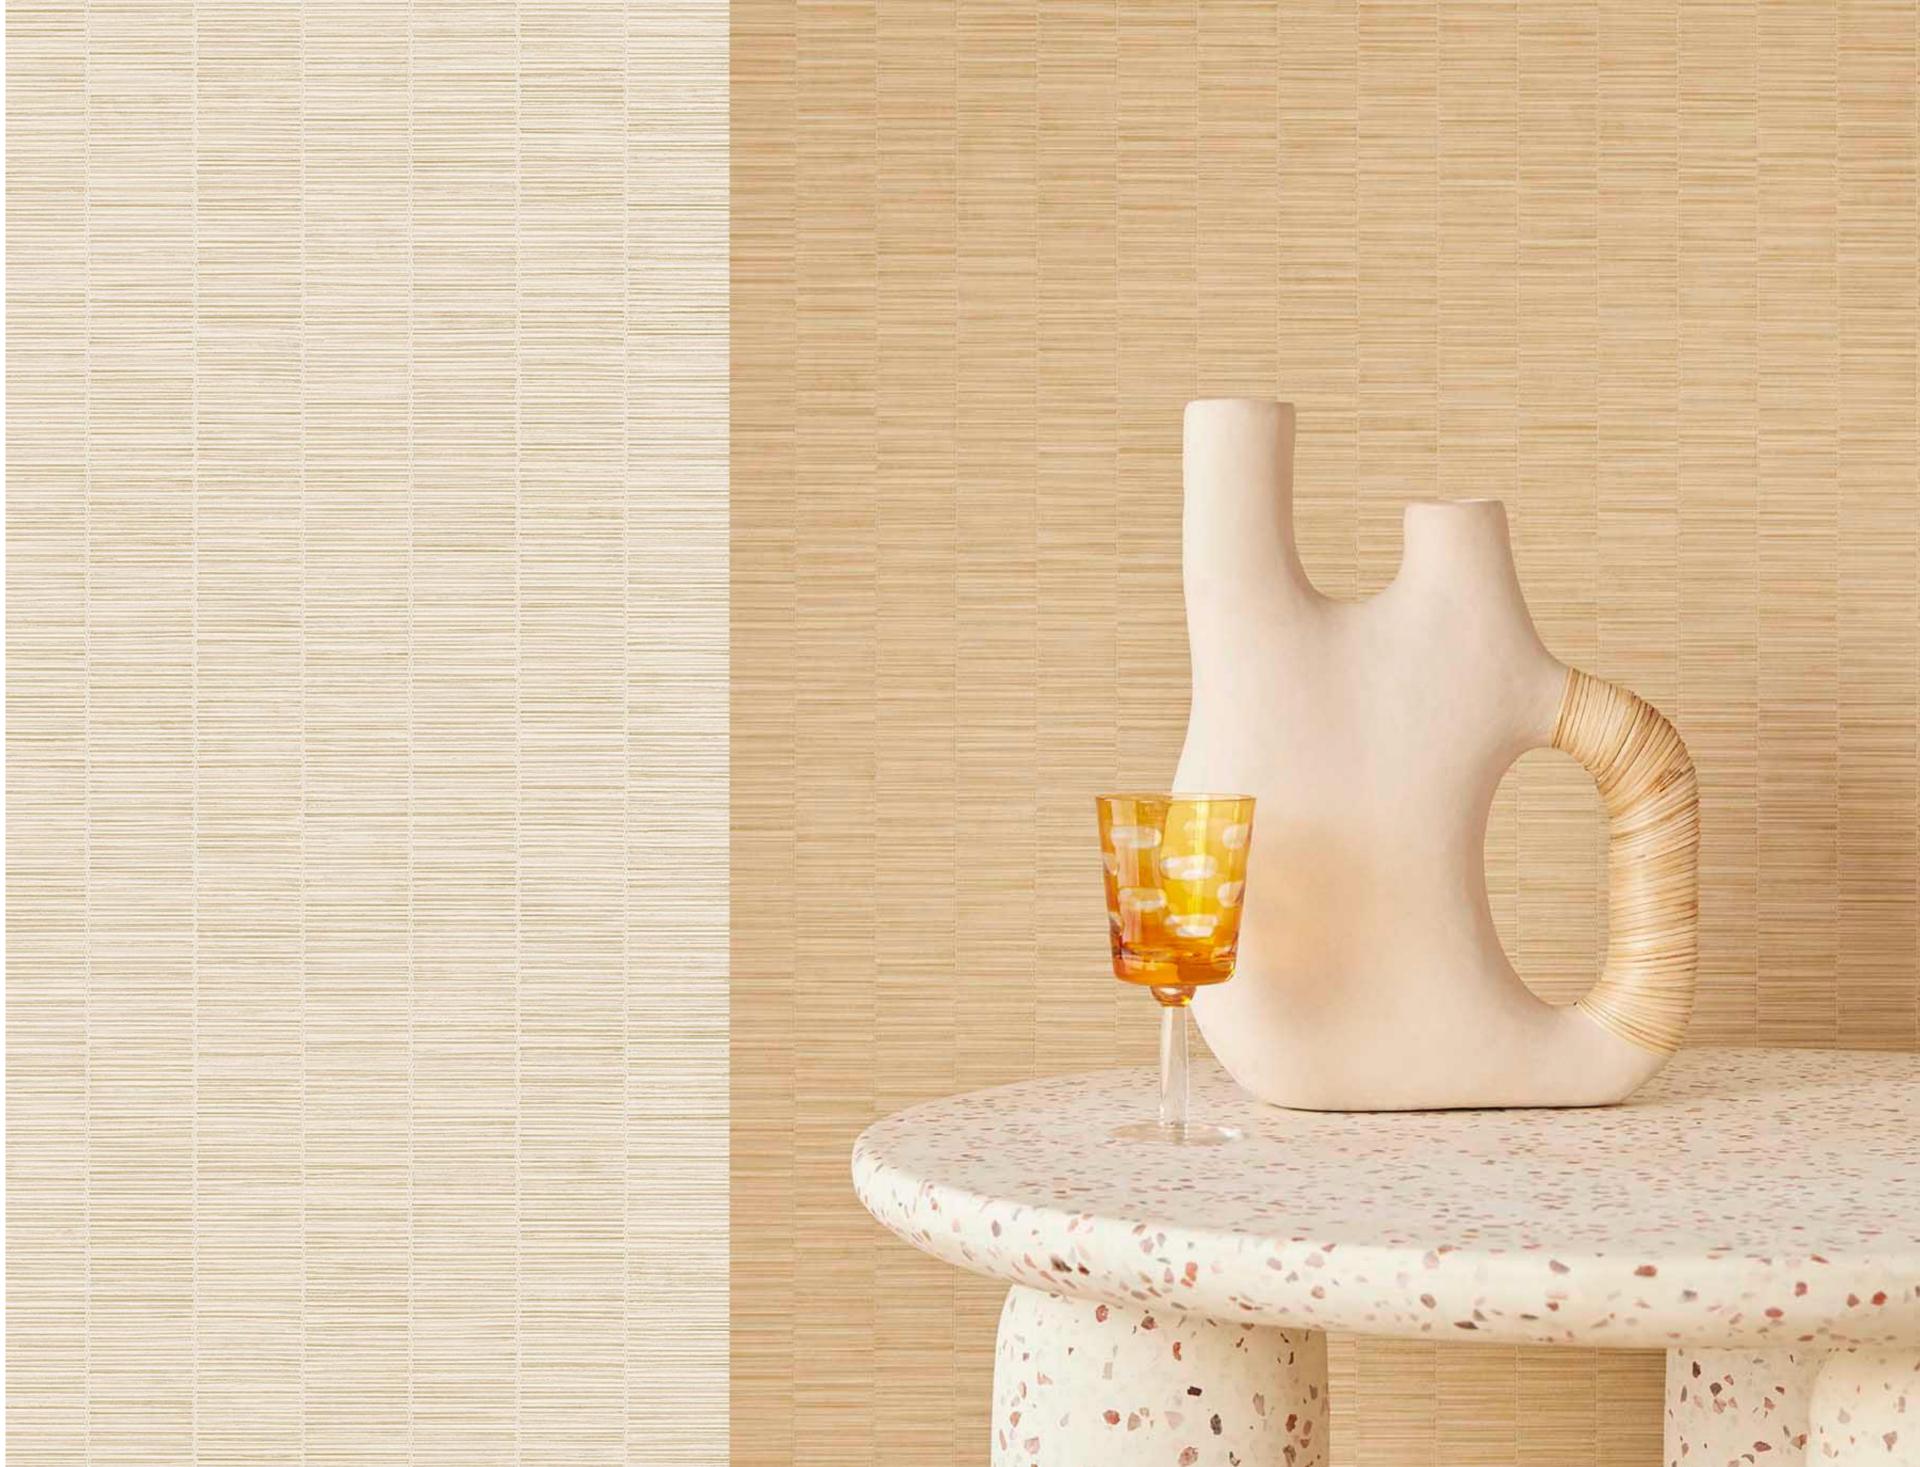

Choose the mood that suits you with Emerald. From delicate and dreamy to unpolished and rugged. Imagine yourself in another world with serene silhouettes of tropical branches and exotic blossoms, bathed in a veil of filtered light. Or discover the natural structure of fine, woven bamboo. A bold floral motif on rough canvas, the rustic pattern of textured blocks with a hint of sheen or the distinctive ikat motif will transform your walls into a feast for the eye. The murals also appeal to your imagination. A mountain landscape partially obscured by mist, a flock of cranes rising to greet the sunrise.