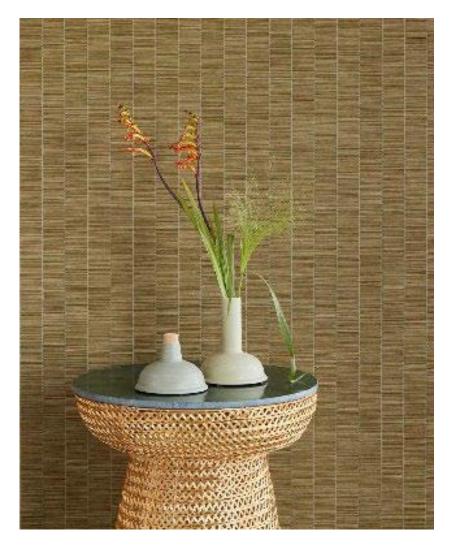

Choose the mood that suits you with Emerald. From delicate and dreamy to unpolished and rugged. Imagine yourself in another world with serene silhouettes of tropical branches and exotic blossoms, bathed in a veil of filtered light. Or discover the natural structure of fine, woven bamboo. A bold floral motif on rough canvas, the rustic pattern of textured blocks with a hint of sheen or the distinctive ikat motif will transform your walls into a feast for the eye. The murals also appeal to your imagination. A mountain landscape partially obscured by mist, a flock of cranes rising to greet the sunrise.