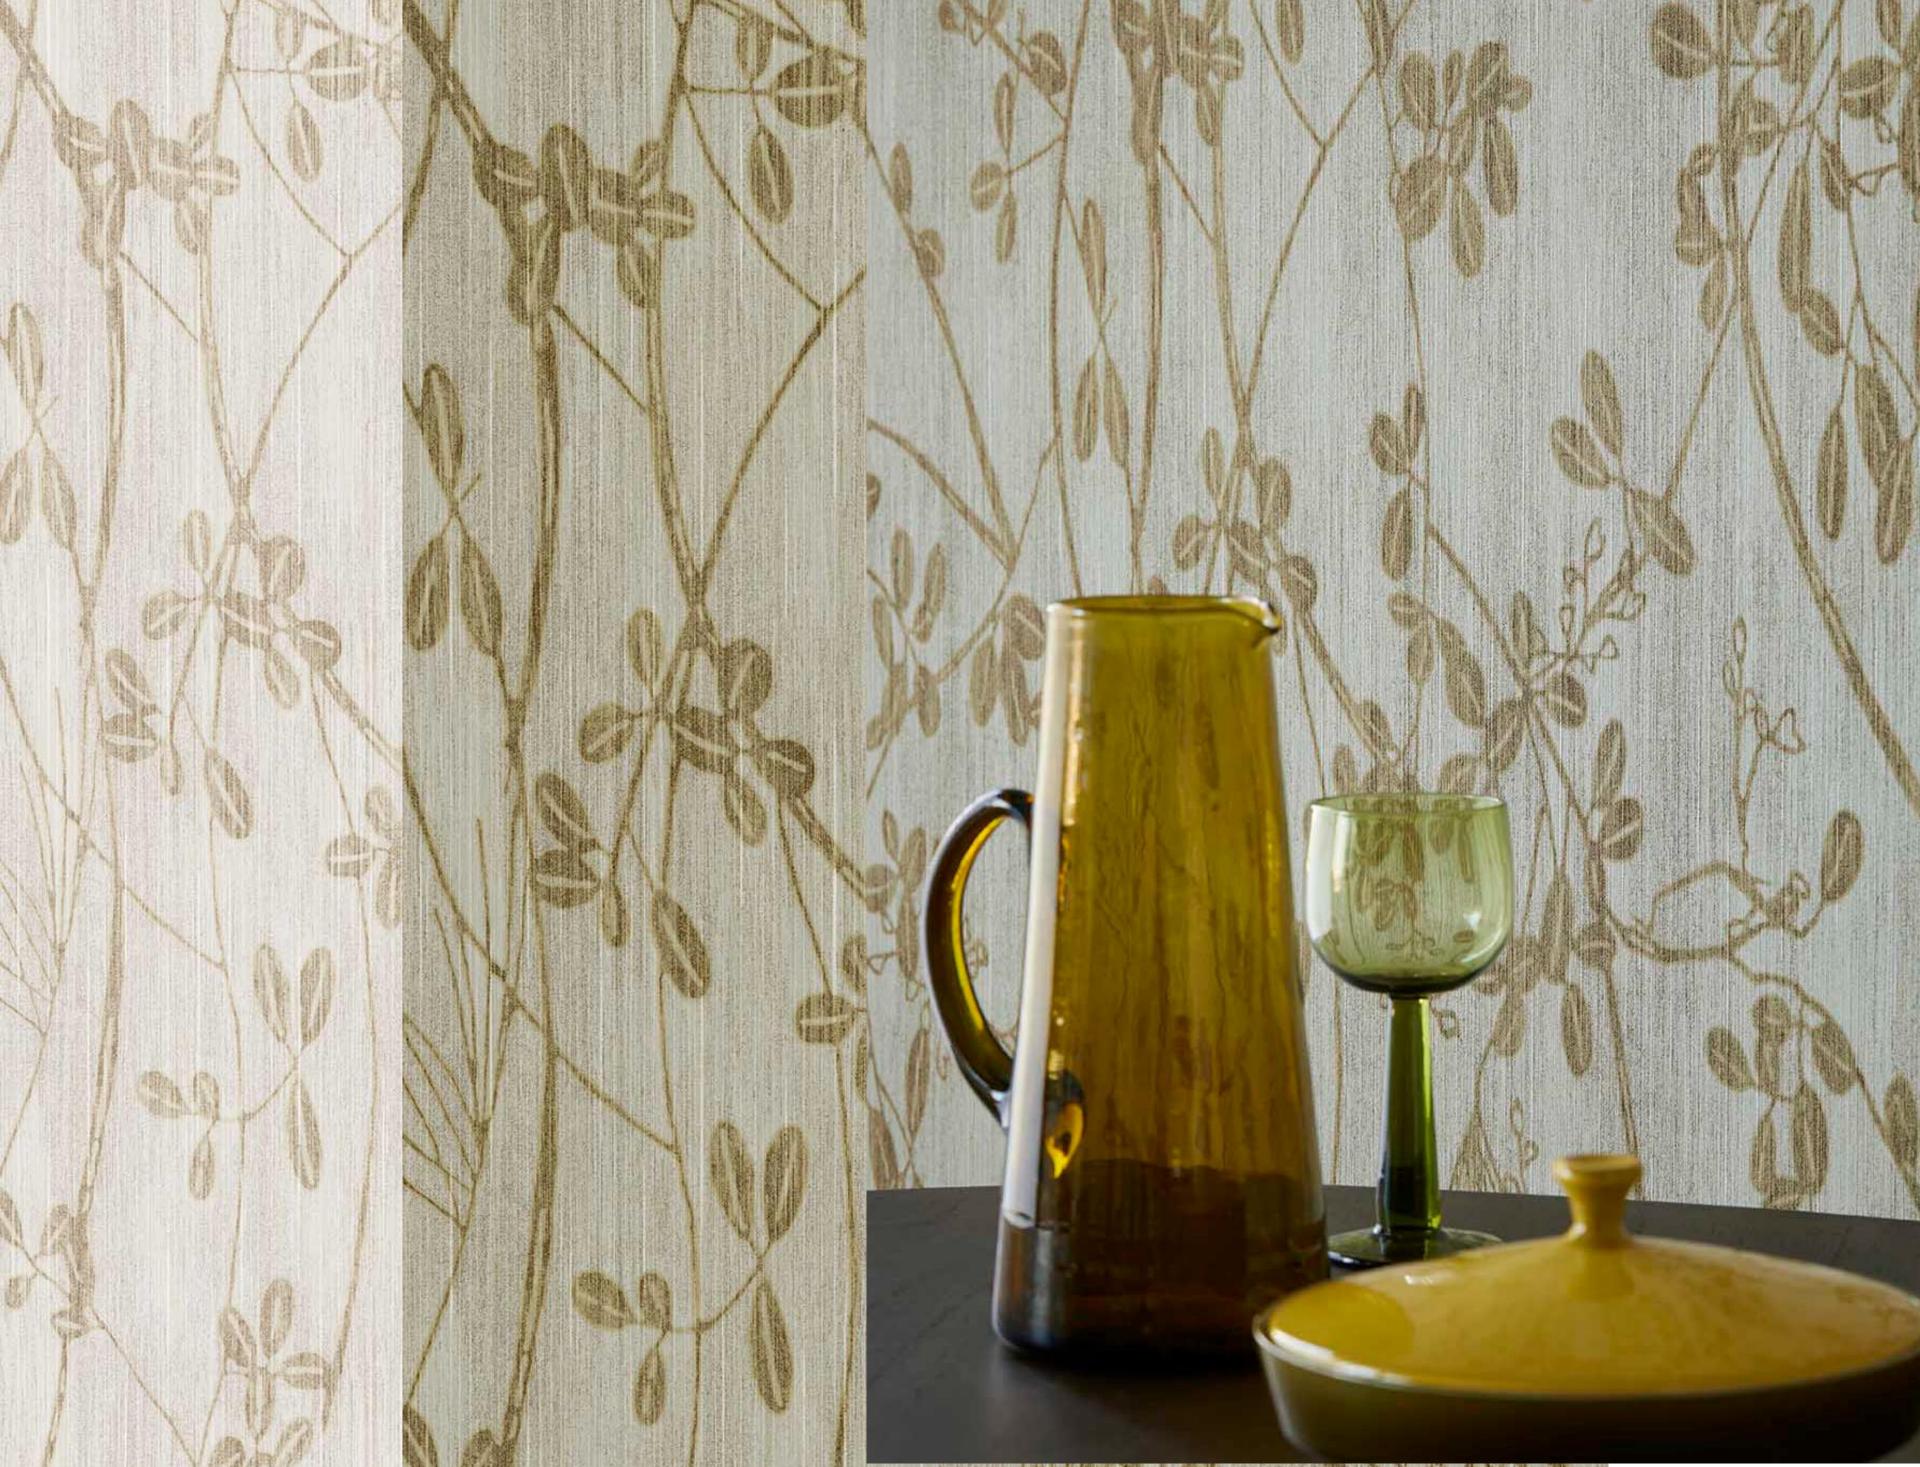

Choose the mood that suits you with Emerald. From delicate and dreamy to unpolished and rugged. Imagine yourself in another world with serene silhouettes of tropical branches and exotic blossoms, bathed in a veil of filtered light. Or discover the natural structure of fine, woven bamboo. A bold floral motif on rough canvas, the rustic pattern of textured blocks with a hint of sheen or the distinctive ikat motif will transform your walls into a feast for the eye. The murals also appeal to your imagination. A mountain landscape partially obscured by mist, a flock of cranes rising to greet the sunrise.

All rendered in a refined, delicate palette. From soft powder tints, warm earth tones to elegant emerald green and bewitching night blue. Emerald's luxurious and layered designs will add style to your interior.