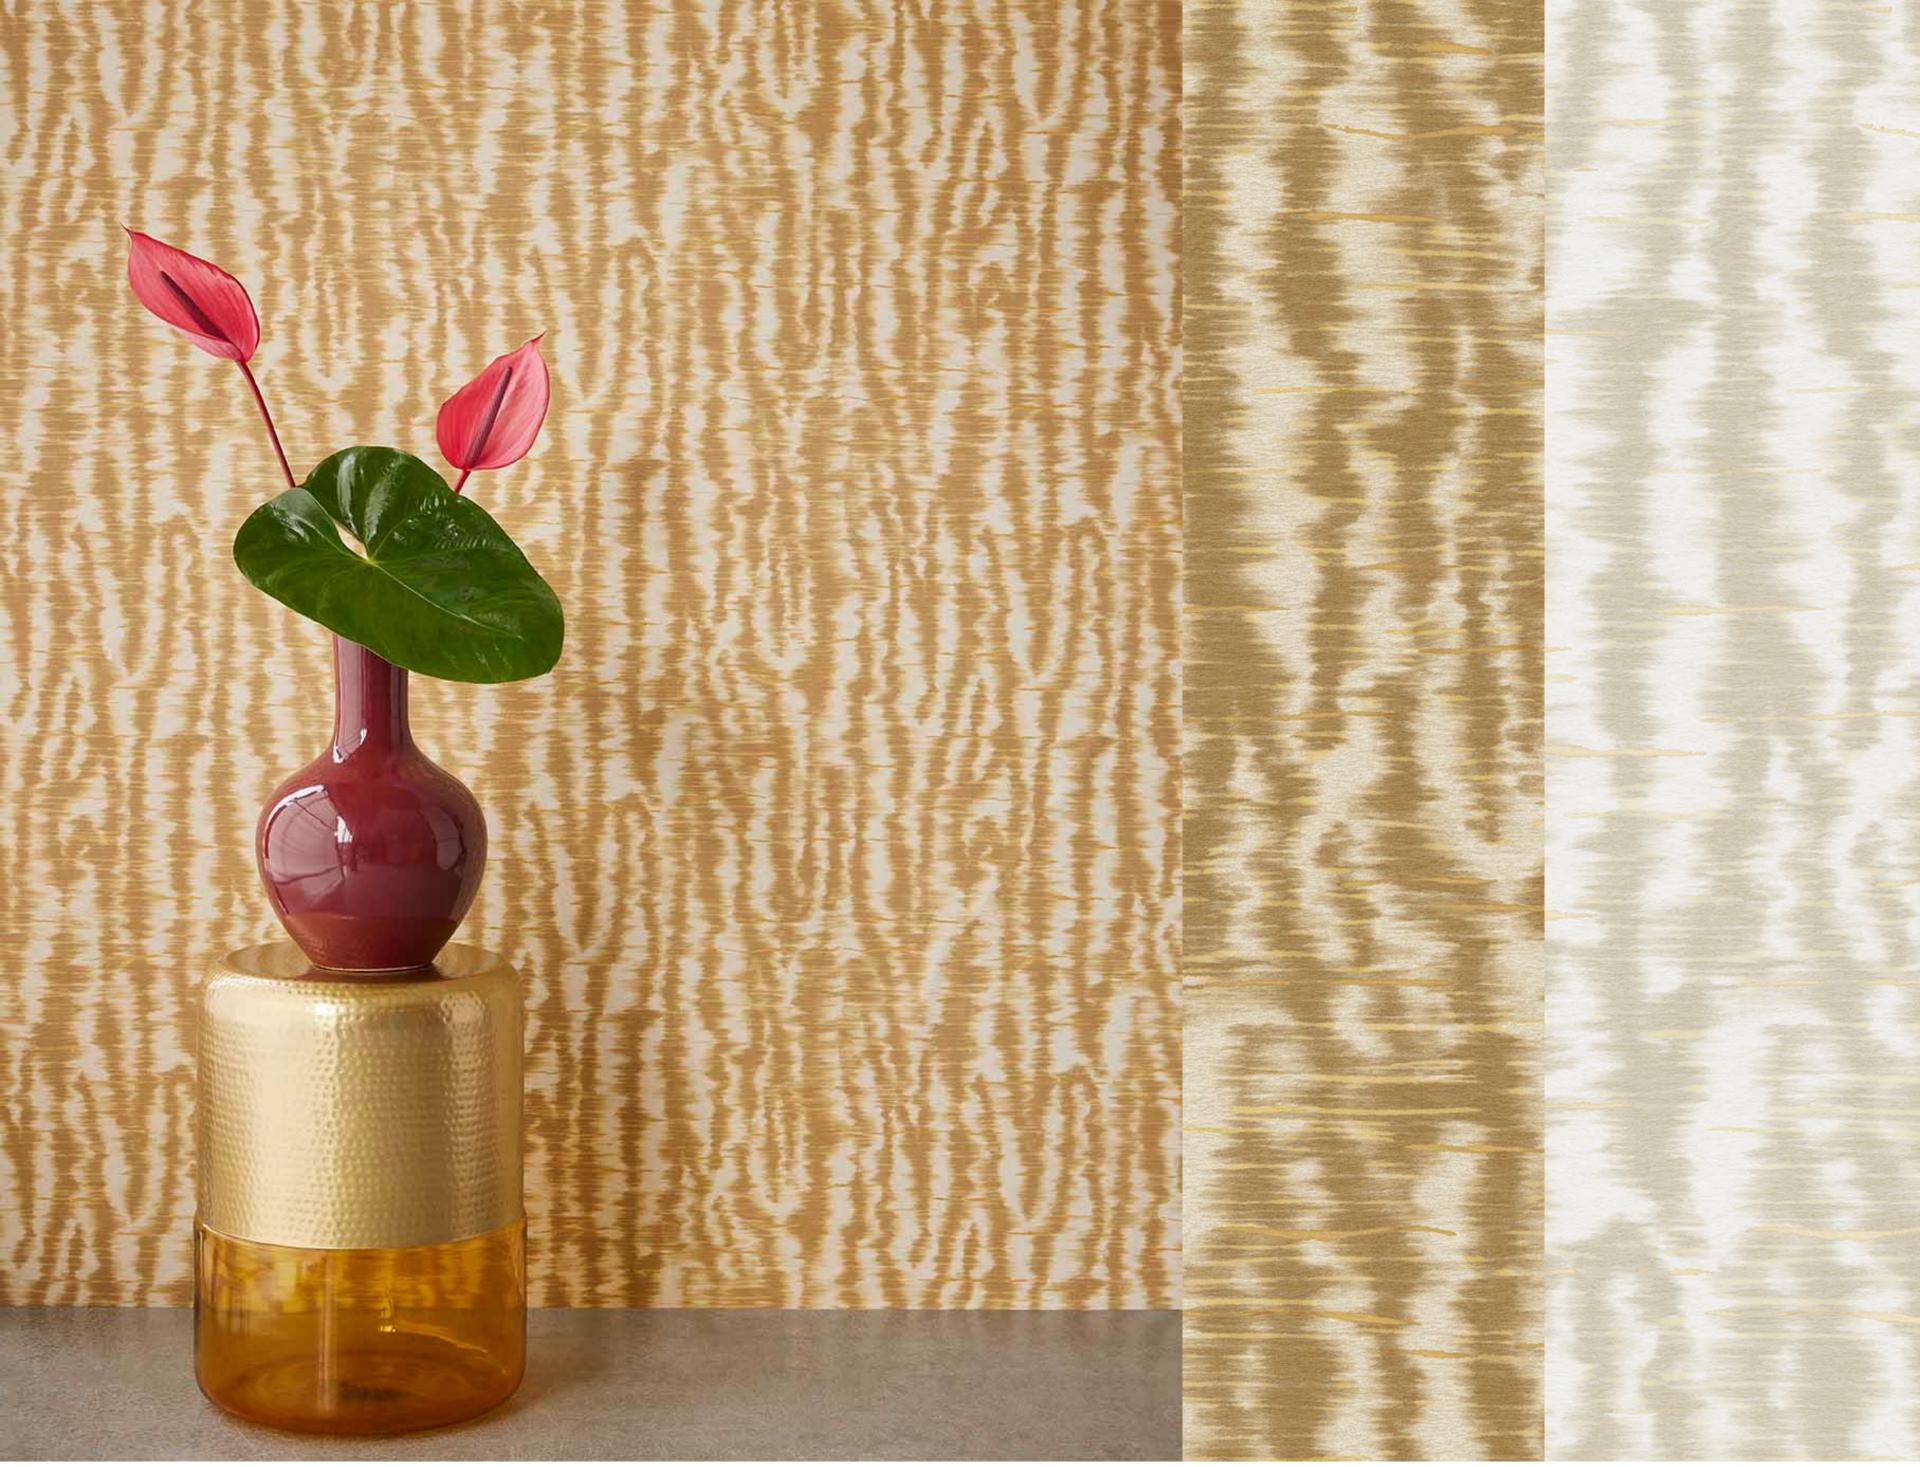

Choose the mood that suits you with Emerald. From delicate and dreamy to unpolished and rugged. Imagine yourself in another world with serene silhouettes of tropical branches and exotic blossoms, bathed in a veil of filtered light. Or discover the natural structure of fine, woven bamboo. A bold floral motif on rough canvas, the rustic pattern of textured blocks with a hint of sheen or the distinctive ikat motif will transform your walls into a feast for the eye. The murals also appeal to your imagination. A mountain landscape partially obscured by mist, a flock of cranes rising to greet the sunrise.

All rendered in a refined, delicate palette. From soft powder tints, warm earth tones to elegant emerald green and bewitching night blue. Emerald's luxurious and layered designs will add style to your interior.