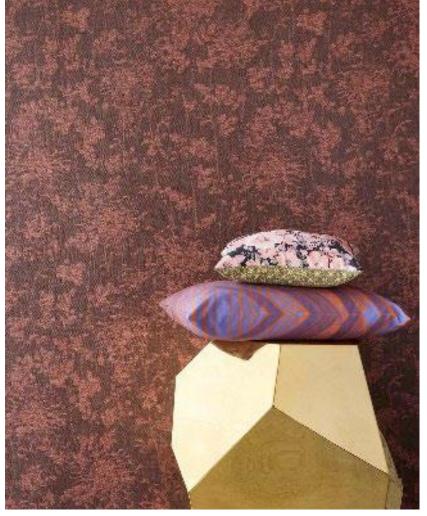

Choose the mood that suits you with Emerald. From delicate and dreamy to unpolished and rugged. Imagine yourself in another world with serene silhouettes of tropical branches and exotic blossoms, bathed in a veil of filtered light. Or discover the natural structure of fine, woven bamboo. A bold floral motif on rough canvas, the rustic pattern of textured blocks with a hint of sheen or the distinctive ikat motif will transform your walls into a feast for the eye. The murals also appeal to your imagination. A mountain landscape partially obscured by mist, a flock of cranes rising to greet the sunrise.

All rendered in a refined, delicate palette. From soft powder tints, warm earth tones to elegant emerald green and bewitching night blue. Emerald's luxurious and layered designs will add style to your interior.