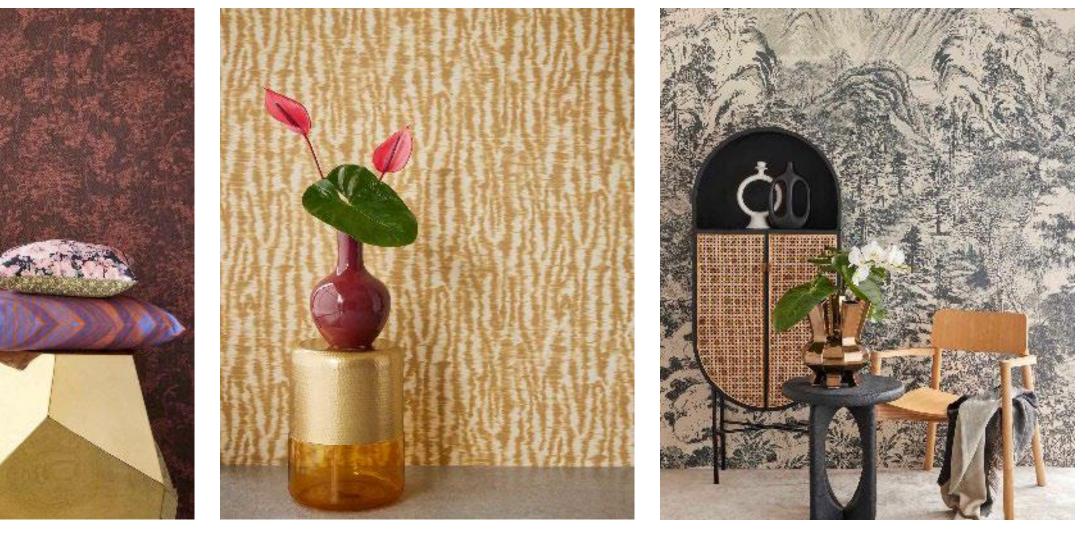

Choose the mood that suits you with Emerald. From delicate and dreamy to unpolished and rugged. Imagine yourself in another world with serene silhouettes of tropical branches and exotic blossoms, bathed in a veil of filtered light. Or discover the natural structure of fine, woven bamboo. A bold floral motif on rough canvas, the rustic pattern of textured blocks with a hint of sheen or the distinctive ikat motif will transform your walls into a feast for the eye. The murals also appeal to your imagination. A mountain landscape partially obscured by mist, a flock of cranes rising to greet the sunrise.

All rendered in a refined, delicate palette. From soft powder tints, warm earth tones to elegant emerald green and bewitching night blue. Emerald's luxurious and layered designs will add style to your interior.