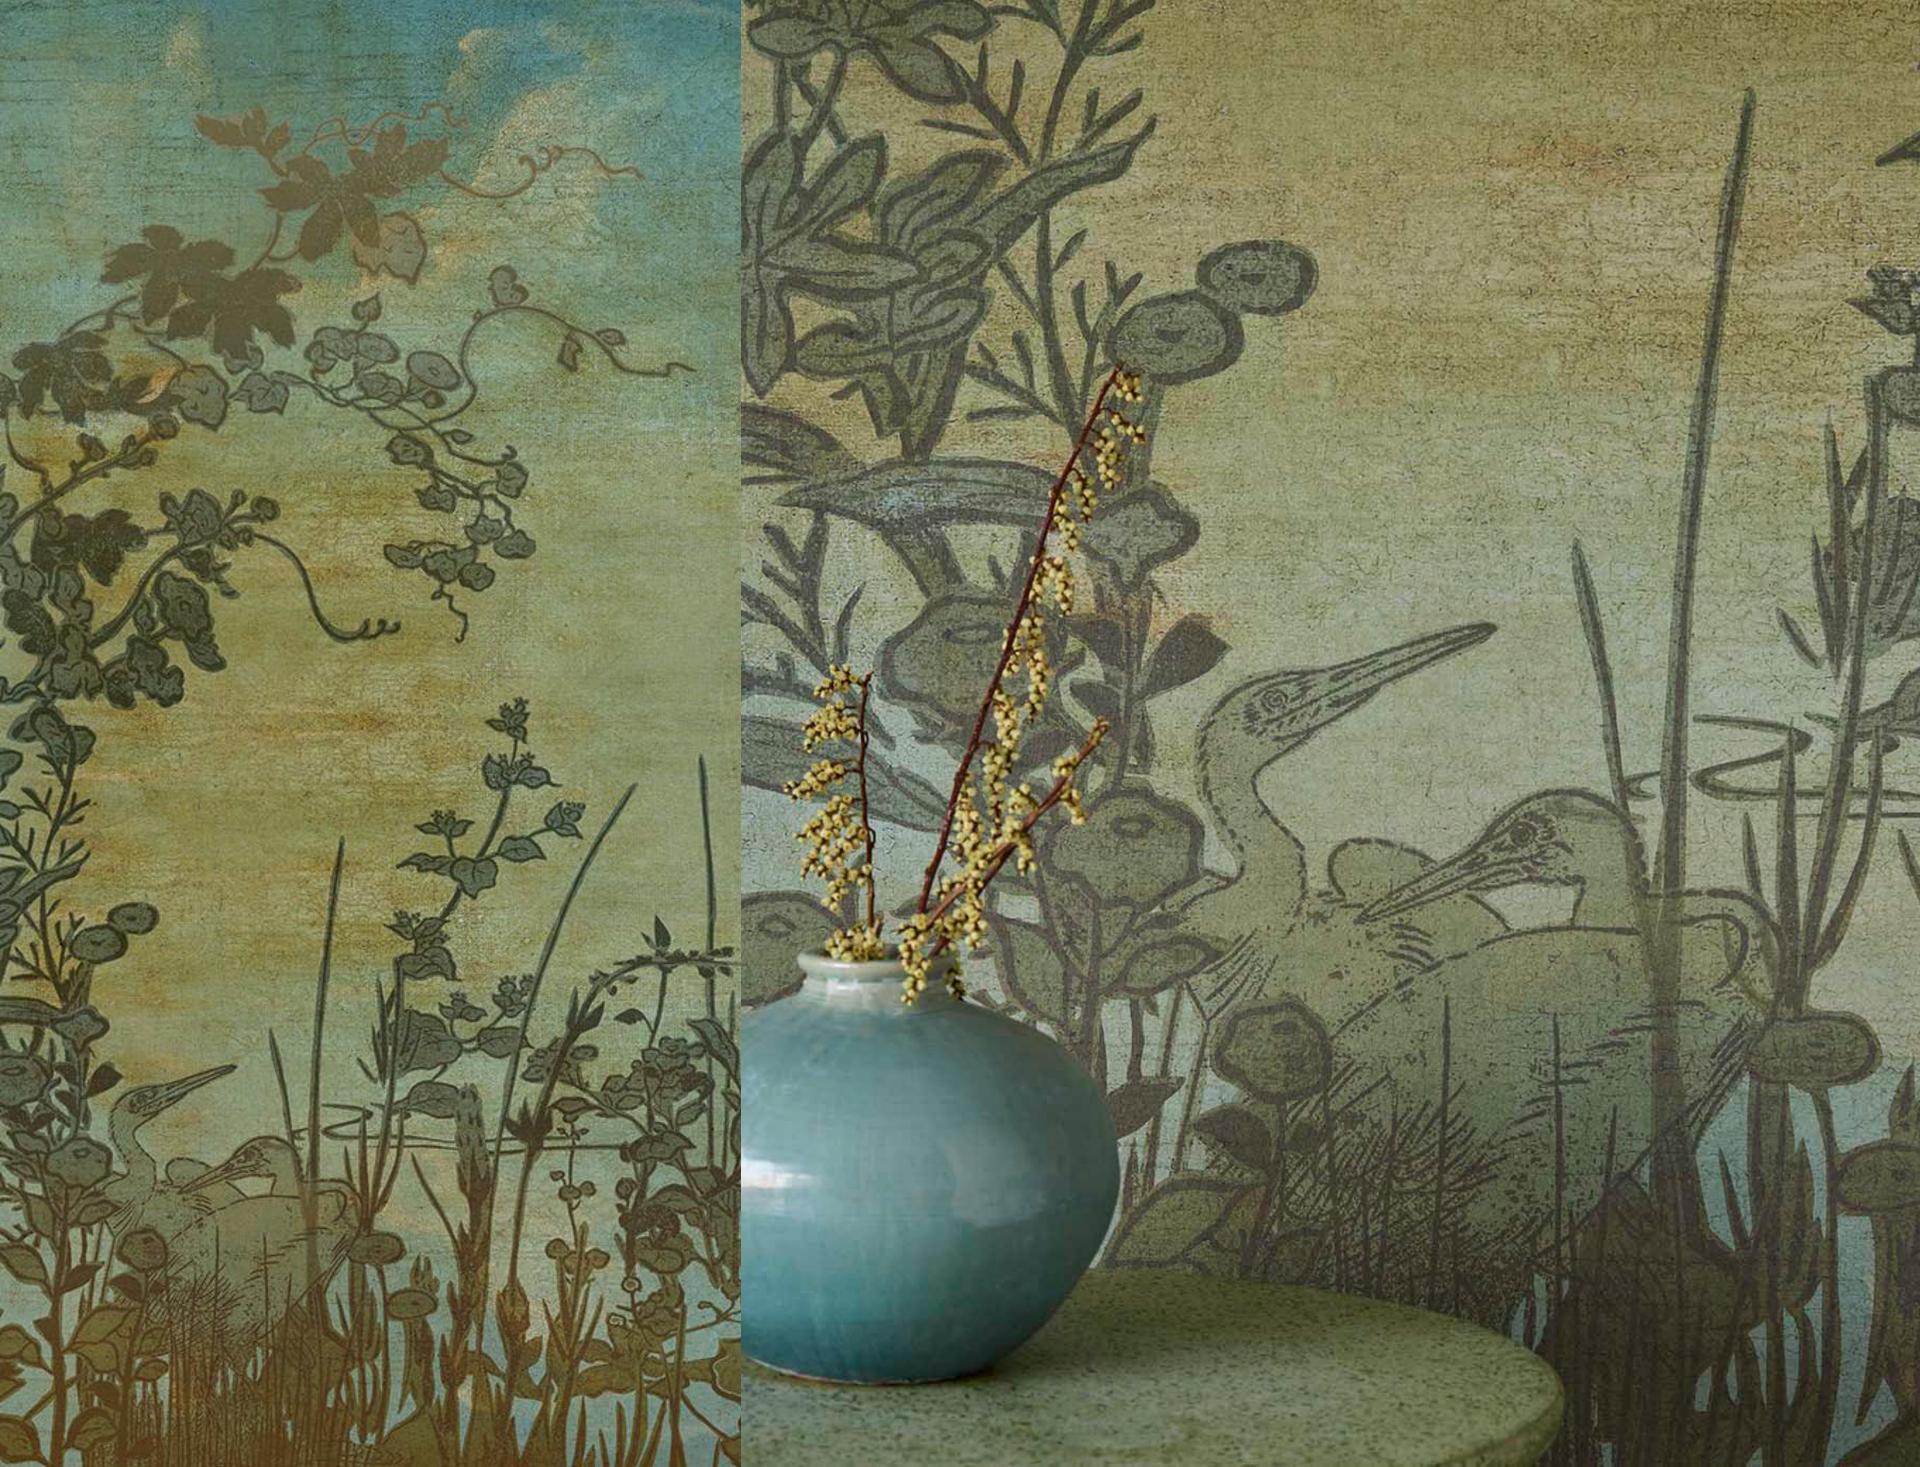

## **Emerald**

Decorating the world with ambiance

A morning shimmering in mist. Palm fronds still covered by dewdrops glistening like precious gems. As nature awakens, spicy scents mingle with the sounds of the day. In the sweltering sun, hand-painted fabrics lie drying. East and West meet in the Emerald collection.

Choose the mood that suits you with Emerald. From delicate and dreamy to unpolished and rugged. Imagine yourself in another world with serene silhouettes of tropical branches and exotic blossoms, bathed in a veil of filtered light. Or discover the natural structure of fine, woven bamboo. A bold floral motif on rough canvas, the rustic pattern of textured blocks with a hint of sheen or the distinctive ikat motif will transform your walls into a feast for the eye. The murals also appeal to your imagination. A mountain landscape partially obscured by mist, a flock of cranes rising to greet the sunrise.

All rendered in a refined, delicate palette. From soft powder tints, warm earth tones to elegant emerald green and bewitching night blue. Emerald's luxurious and layered designs will add style to your interior.