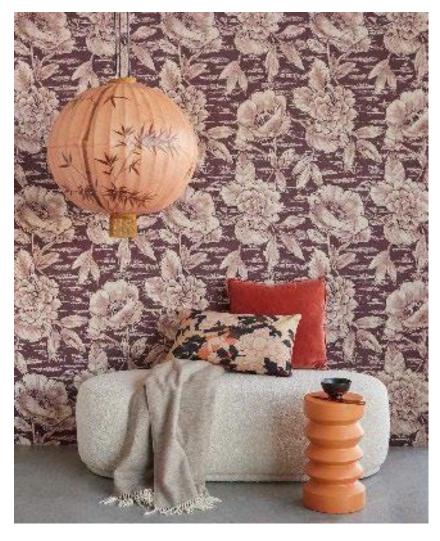

Choose the mood that suits you with Emerald. From delicate and dreamy to unpolished and rugged. Imagine yourself in another world with serene silhouettes of tropical branches and exotic blossoms, bathed in a veil of filtered light. Or discover the natural structure of fine, woven bamboo. A bold floral motif on rough canvas, the rustic pattern of textured blocks with a hint of sheen or the distinctive ikat motif will transform your walls into a feast for the eye. The murals also appeal to your imagination. A mountain landscape partially obscured by mist, a flock of cranes rising to greet the sunrise.

All rendered in a refined, delicate palette. From soft powder tints, warm earth tones to elegant emerald green and bewitching night blue. Emerald's luxurious and layered designs will add style to your interior.