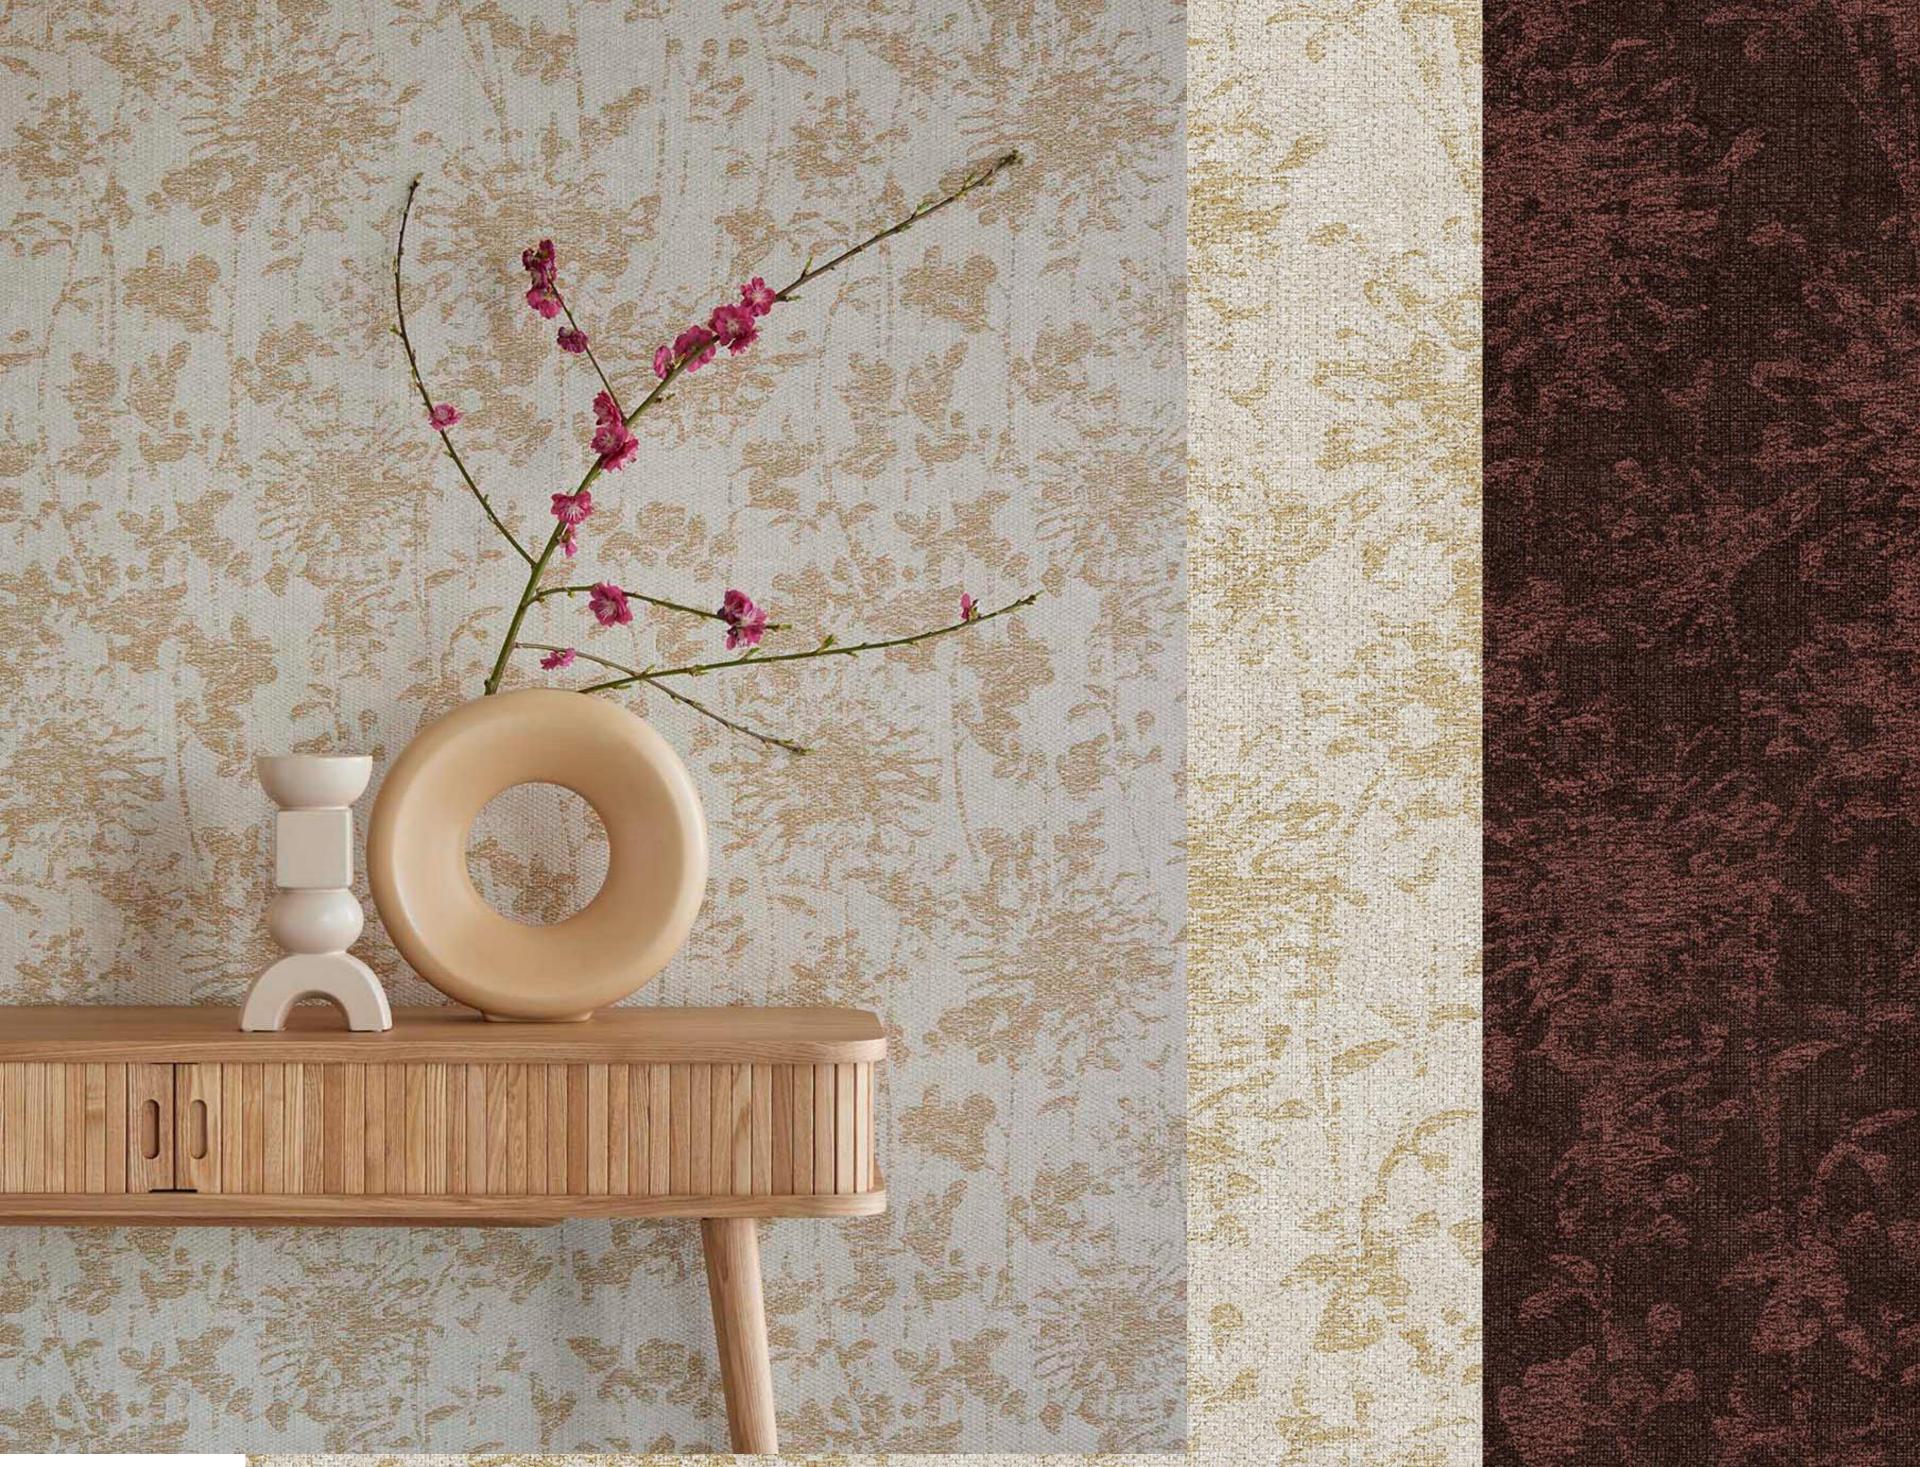

Choose the mood that suits you with Emerald. From delicate and dreamy to unpolished and rugged. Imagine yourself in another world with serene silhouettes of tropical branches and exotic blossoms, bathed in a veil of filtered light. Or discover the natural structure of fine, woven bamboo. A bold floral motif on rough canvas, the rustic pattern of textured blocks with a hint of sheen or the distinctive ikat motif will transform your walls into a feast for the eye. The murals also appeal to your imagination. A mountain landscape partially obscured by mist, a flock of cranes rising to greet the sunrise.

All rendered in a refined, delicate palette. From soft powder tints, warm earth tones to elegant emerald green and bewitching night blue. Emerald's luxurious and layered designs will add style to your interior.