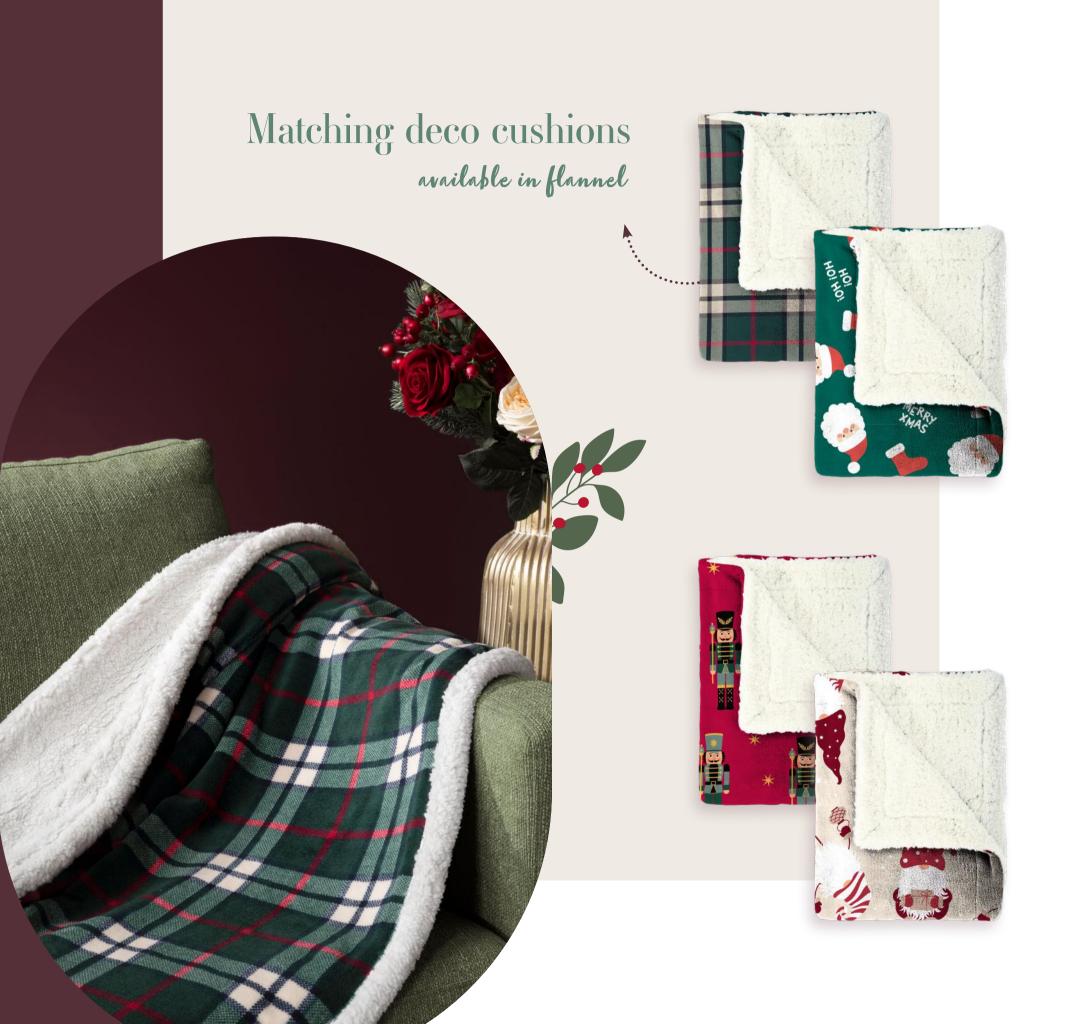

With a special touch

Want some eyecatchers in your interior, but with a certain whim of luxury? We have a range of **decorative** Christmas cushions which will put a smile on your face!

Choose between shaped cushions with a playful tufted texture or luxurious velvet and golden details.

# Snuggly cushions to dream away on your sofa

Our flannel deco cushions are the perfect **soft companion** to snuggle up to on your sofa during cold winter nights!

On top of that, they're the perfect addition to your home's **Christmas vibes** with our prints which are both fun and stylish.