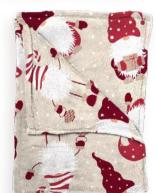

# Flannel printed PLAIDS

2.

# Flannel Sherpa PLAIDS

3.

## Bye bye, cold nights! with warm flannel sherpa plaids

These double layered plaids ensure being wrapped by immediate warmth from the moment you use them.

Thick white sherpa on one side, the other side made of flannel and printed with this year's selection of Christmas prints.