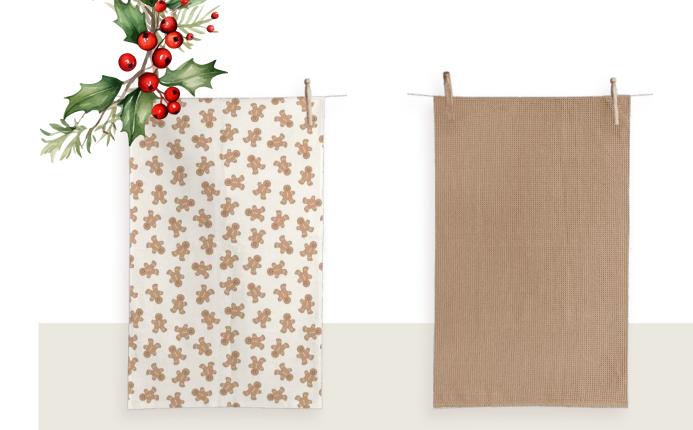

Available as oven gloves, potholders and kitchen towels. A **complimentary waffle-textured towel** in a uni colour is available as well.

KITCHEN TOWEL SET
GINGERBREAD MEN soft brown
& WAFFLE UNI soft brown

2x 50 x 70 cm

100% cotton