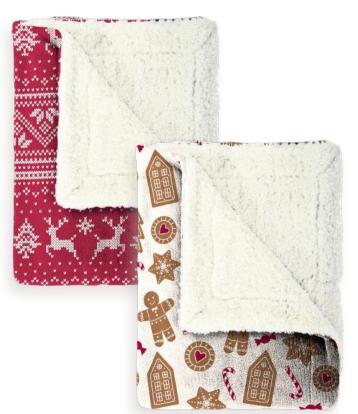

## Bye bye, cold nights! with warm flannel sherpa plaids

These double layered plaids ensure being wrapped by immediate warmth from the moment you use them.

Thick white sherpa on one side, the other side made of flannel and printed with this year's selection of Christmas prints.