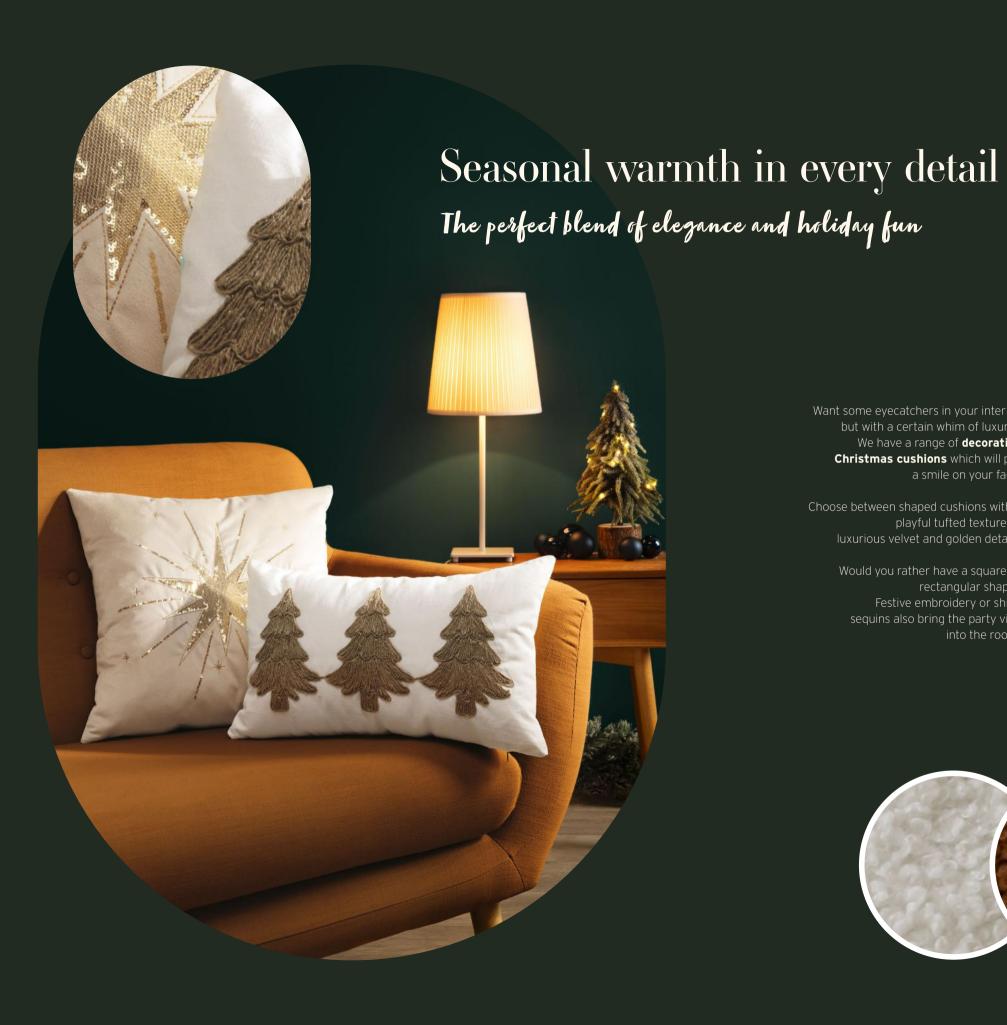

With a special touch

Want some eyecatchers in your interior, but with a certain whim of luxury? We have a range of **decorative** Christmas cushions which will put a smile on your face!

Choose between shaped cushions with a playful tufted texture or luxurious velvet and golden details.

> rectangular shape? Festive embroidery or shiny sequins also bring the party vibe into the room!