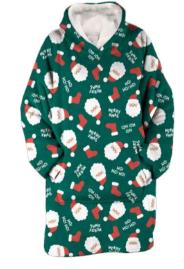

## Hoodies

**NUTCRACKER** red

CHRISTMAS GNOMES taupe-red

FRIENDLY SNOWMAN blue

SANTA STOCKINGS green