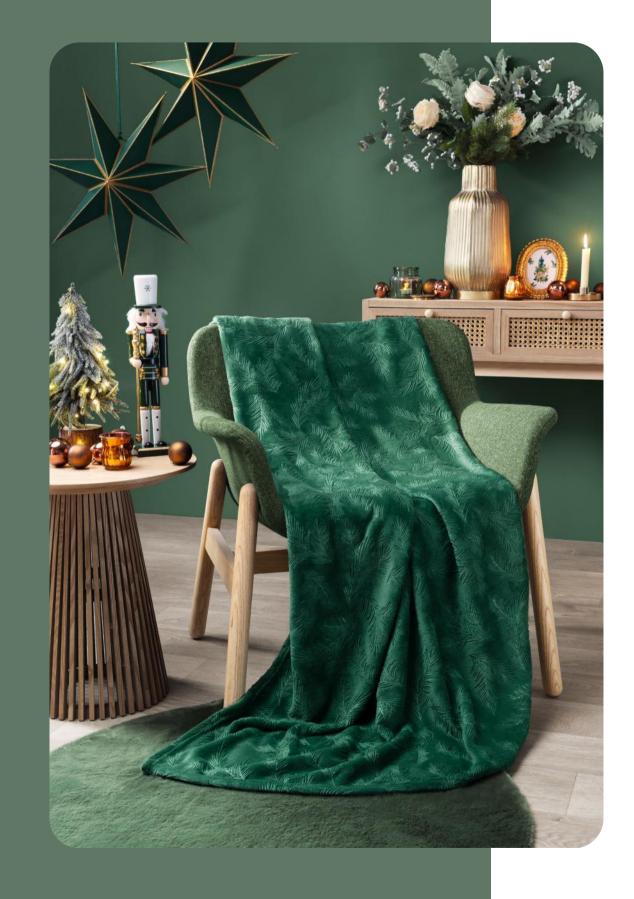

mistral nome







## table of contents

| Plaids                      | 3  |
|-----------------------------|----|
| Teddy items                 | 12 |
| Deco cushions               | 14 |
| Table linen                 | 19 |
| Kitchen textiles            | 22 |
| Quilt covers                | 24 |
| Hoodies & hot water bottles | 27 |







Dreaming of a white Christmas? This snowflake pattern has got you covered!

Perfect for **classy interiors with warm undertones** and a hint of sparkles.



# Among the pines a green Christmas

























# Flannel printed PLAIDS

2.



























# Flannel Sherpa PLAIDS

3.











## Bye bye, cold nights! with warm flannel sherpa plaids

These double layered plaids ensure being wrapped by immediate warmth from the moment you use them.

Thick white sherpa on one side, the other side made of flannel and printed with this year's selection of Christmas prints.









## TEDDY

deco cushion, plaid & hoodie







Time to get cosy with fluffy teddy products

The cuddliest fabric combined with a timeless tartan! Perfect to wallow in the softest feeling you'll ever experience.

Available as a plaid, decorative cushion and on-trend hoodie.

















With a special touch





Want some eyecatchers in your interior, but with a certain whim of luxury? We have a