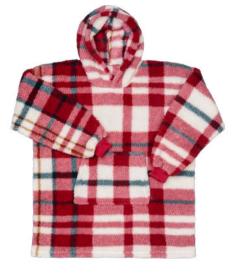

## TEDDY

deco cushion, plaid & hoodie

Time to get cosy with fluffy teddy products

The cuddliest fabric combined with a timeless tartan! Perfect to wallow in the softest feeling you'll ever experience.

Available as a plaid, decorative cushion and on-trend hoodie.