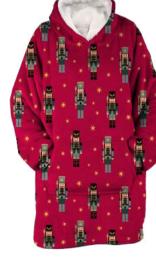

## Hoodies

**NUTCRACKER** red

CHRISTMAS GNOMES taupe-red

FRIENDLY SNOWMAN blue

SANTA STOCKINGS green

NUTCRACKER red

**CHRISTMAS GNOMES** taupe-red

FRIENDLY SNOWMAN blue

SANTA STOCKINGS green