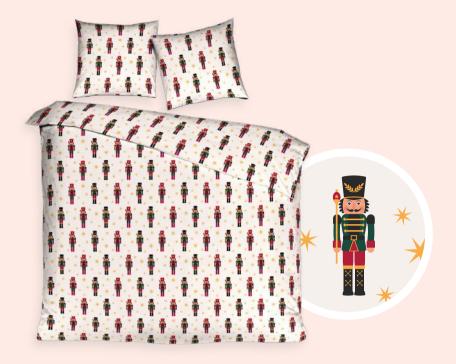

# QUILT COVERS For festive dreams

These delicate designs
create a cosy, festive
atmosphere while
maintaining an elegant,
understated look.

Perfect for embracing the season in style.

happily drift into wonderland

## 11 PRODUCT OVERVIEW

Flannel
QUILT COVERS

100% cotton

SCOT BRISTOL dark green

TARTAN MORITZ BIG red

FIR TREE celadon

NUTCRACKER ecru-red

CHRISTMAS KNIT taupe