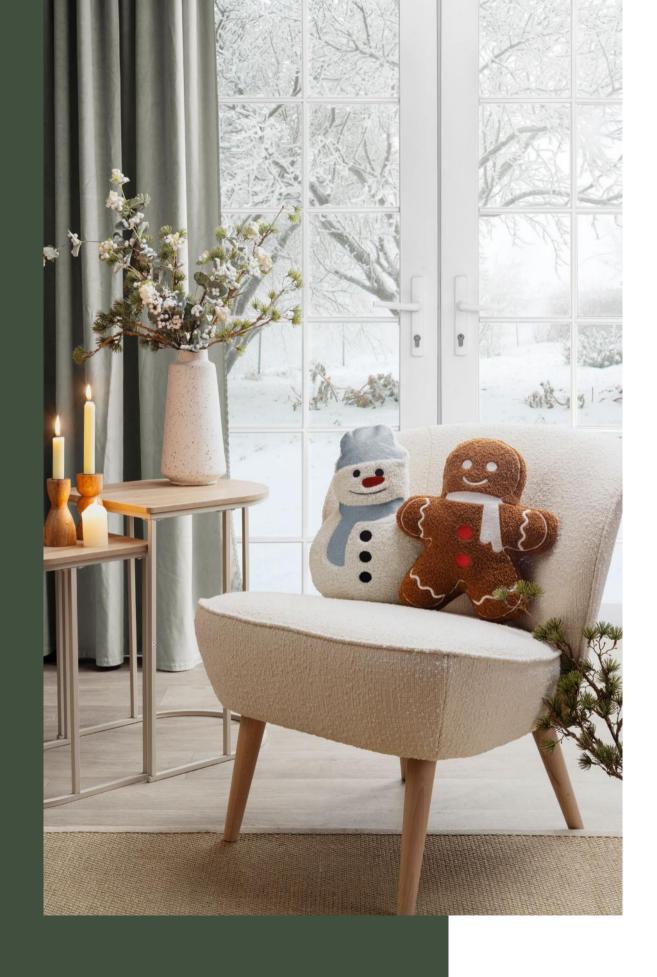

a on one side, the other side made of flannel and printed with this year's selection of Christmas prints.









## TEDDY

deco cushion, plaid & hoodie







Time to get cosy with fluffy teddy products

The cuddliest fabric combined with a timeless tartan! Perfect to wallow in the softest feeling you'll ever experience.

Available as a plaid, decorative cushion and on-trend hoodie.

















With a special touch





Want some eyecatchers in your interior, but with a certain whim of luxury? We have a range of **decorative** Christmas cushions which will put a smile on your face!

Choose between shaped cushions with a playful tufted texture or luxurious velvet and golden details.

> rectangular shape? Festive embroidery or shiny sequins also bring the party vibe into the room!





# Soft textures & playful shapes

vibrant colours to warm up your space

Textures contribute to the feeling you experience when touching textiles.

**Corduroy** is a timeless classic which adds a nostalgic touch to the mix.

**Velvet** gives a luxurious feeling because of its softness and slight sheen.

More into the latest craze?

**Tufted textures** are very on-trend and are both visually pleasing and nice to touch.









\*

\*

\*

\*



\*





\*

\*

# Flannel DECO CUSHIONS



\*

6.

\*

\*

\*



# Snuggly cushions to dream away on your sofa

Our flannel deco cushions are the perfect **soft companion** to snuggle up to on your sofa during cold winter nights!

On top of that, they're the perfect addition to your home's **Christmas vibes** with our prints which are both fun and