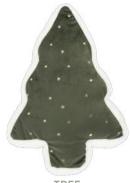

### Deco cushions

CANDY CANE 25 x 57 cm

TREE 31 x 45 x 6 cm

**GINGERBREAD MAN** 28 x 35 cm

SNOWMAN 23 x 35 cm