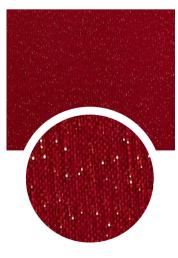

N 23 x 35 cm

#### TEDDY & special shaped

cover: 100% polyester inner cover: 100% polypropylene filling: 100% polyester



AUTUMN CHECK red-green 50 x 50 cm



PINE TREES 30 x 50 cm



STAR 45 x 45 cm



SNOWFLAKE 45 x 45 cm



#### FLANNEL sherpa

100% polyester • one size

#### TEDDY

100% polyester • one size



GINGERBREAD COOKIES brown



SCOT BRISTOL dark green



CHRISTMAS KNIT SMALL red



TWINKLING TWIGS ecru-green



AUTUMN CHECK red-green

## Hoodies



**NUTCRACKER** red



CHRISTMAS GNOMES taupe-red



FRIENDLY SNOWMAN blue



SANTA STOCKINGS green





#### POLYCOTTON pigment print

65% polyester • 30% cotton



CHEVRON GRID red



TARTAN ABERDEEN dark blue-green



CHRISTMAS BERRIES white-green



GINGERBREAD MEN soft brown

### Table linen

#### LUREX

100% polyester







RED



DARK GREEN



WHITE

TAUPE

#### Kitchen textiles



POT HOLDER
GINGERBREAD MEN soft brown
20 x 20 cm

Cover: 100% cotton Filling: 100% polyester



OVEN GLOVE GINGERBREAD MEN soft brown 17 x 30 cm

Cover: 100% cotton Inner lining: 100% polypropylene Filling: 100% polyester



KITCHEN TOWEL SET
GINGERBREAD MEN soft brown
& WAFFLE UNI soft brown

2x 50 x 70 cm

100% cotton



#### cover

body: 94,7% acrylic 4,6% polyester 0,7% elastane

collar: 100% acrylic

bottle: natural rubber



PINE KNIT taupe 25 x 16 cm



PINE KNIT red 25 x 16 cm



## Sparked your interest?

If you have any questions, please contact us for more information.
We'd be happy to help you!



sales@mistralhome.com T +32 (0)9 381 60 19

> Mistral Home NV Karreweg 15 9810 Nazareth (BE)