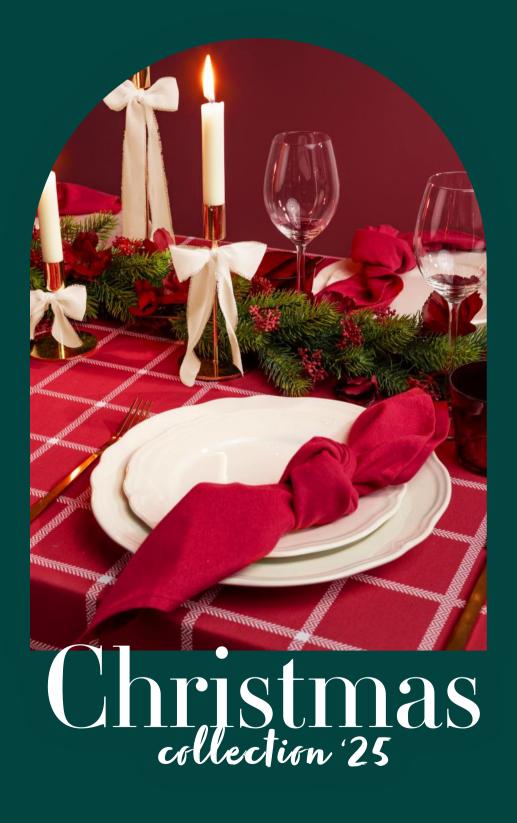

mistral nome







## table of contents

| Plaids                      | 3  |
|-----------------------------|----|
| Teddy items                 | 12 |
| Deco cushions               | 14 |
| Table linen                 | 19 |
| Kitchen textiles            | 22 |
| Quilt covers                | 24 |
| Hoodies & hot water bottles | 27 |







Dreaming of a white Christmas? This snowflake pattern has got you covered!

Perfect for **classy interiors with warm undertones** and a hint of sparkles.



# Among the pines a green Christmas

























# Flannel printed PLAIDS

2.



























# Flannel Sherpa PLAIDS

3.











## Bye bye, cold nights! with warm flannel sherpa plaids

These double layered plaids ensure being wrapped by immediate warmth from the moment you use them.