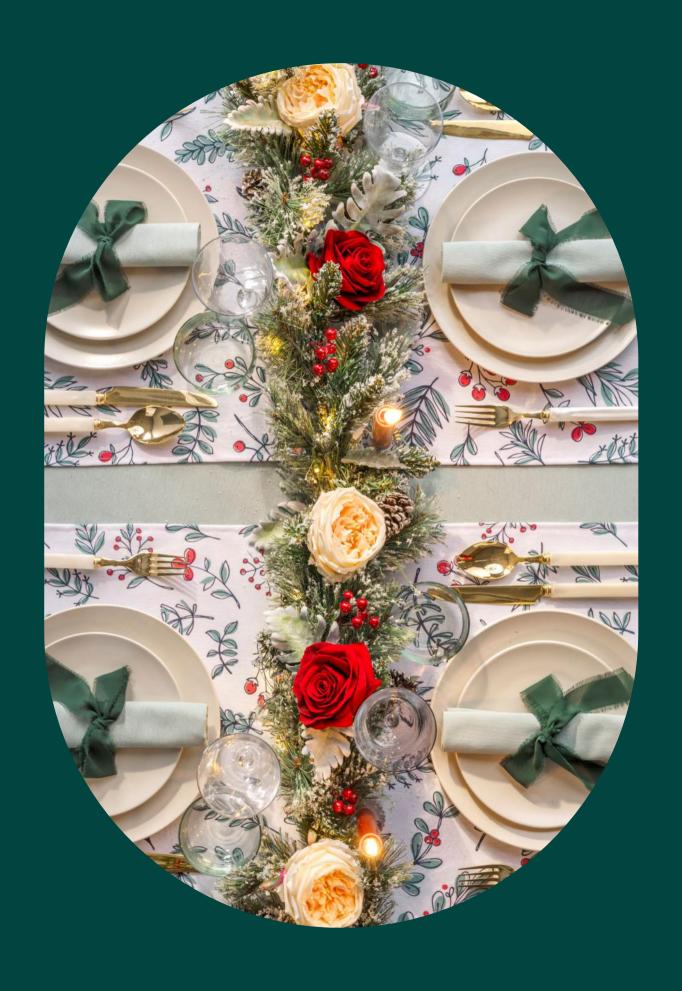

mistral nome







## table of contents

| Plaids                      | 3  |
|-----------------------------|----|
| Teddy items                 | 12 |
| Deco cushions               | 14 |
| Table linen                 | 19 |
| Kitchen textiles            | 22 |
| Quilt covers                | 24 |
| Hoodies & hot water bottles | 27 |







Dreaming of a white Christmas? This snowflake pattern has got you covered!

Perfect for **classy interiors with warm undertones** and a hint of sparkles.



# Among the pines a green Christmas

























# Flannel printed PLAIDS

2.



























# Flannel Sherpa PLAIDS

3.











## Bye bye, cold nights! with warm flannel sherpa plaids

These double layered plaids ensure being wrapped by immediate warmth from the moment you use them.

Th