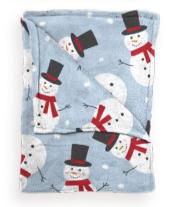

# Flannel printed PLAIDS

2.

#### FLANNEL all-over print

100% polyester • 130 x 170 cm

GINGERBREAD COOKIES brown

NUTCRACKER

Plaids

SCOT BRISTOL dark green

CHRISTMAS KNIT SMALL

FRIENDLY SNOWMAN

blue

TWINKLING TWIGS ecru-green

SANTA STOCKINGS green

FLANNEL sherpa

100% polyester • 130 x 170 cm

GINGERBREAD COOKIES brown

SCOT BRISTOL dark green

**CHRISTMAS GNOMES** 