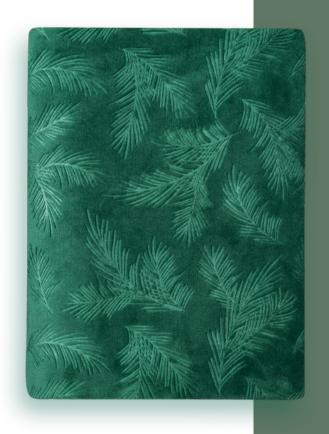

mistral nome







## table of contents

| Plaids                      | 3  |
|-----------------------------|----|
| Teddy items                 | 12 |
| Deco cushions               | 14 |
| Table linen                 | 19 |
| Kitchen textiles            | 22 |
| Quilt covers                | 24 |
| Hoodies & hot water bottles | 27 |







Dreaming of a white Christmas? This snowflake pattern has got you covered!

Perfect for **classy interiors with warm undertones** and a hint of sparkles.



# Among the pines a green Christmas

























# Flannel printed PLAIDS

2.



























# Flannel Sherpa PLAIDS

3.











## Bye bye, cold nights! with warm flannel sherpa plaids

These double layered plaids ensure being wrapped by immediate warmth from the moment you use them.

Thick white sherpa on one side, the other side made of flannel and printed with this year's selection of Christmas prints.









## TEDDY

deco cushion, plaid & hoodie







Time to get cosy with fluffy teddy products

The cuddliest fabric combined with a timeless tartan! Perfect to wallow in the softest feeling you'll ever experience.

Available as a plaid, decorative cushion and on-trend hoodie.

















With a special touch





Want some eyecatchers in your interior, but with a certain whim of luxury? We have