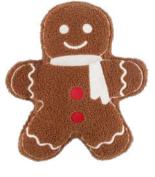

### Deco cushions

CANDY CANE 25 x 57 cm

TREE 31 x 45 x 6 cm

**GINGERBREAD MAN** 28 x 35 cm

SNOWMAN 23 x 35 cm