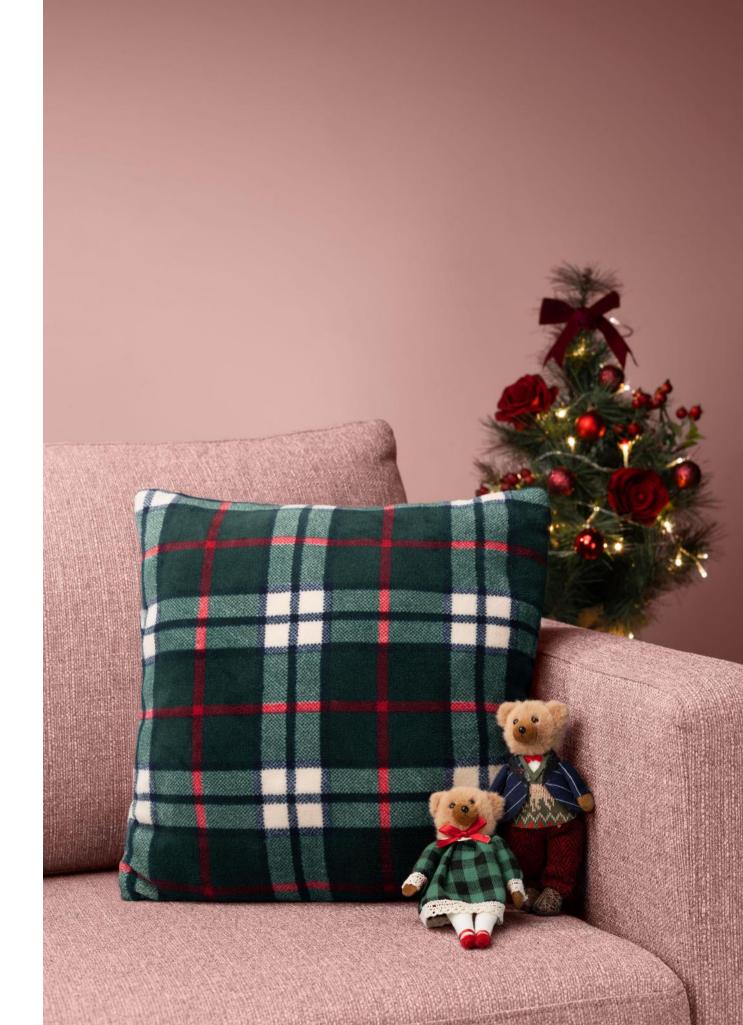

# Flannel printed PLAIDS

2.

# Flannel Sherpa PLAIDS

3.

## Bye bye, cold nights! with warm flannel sherpa plaids

These double layered plaids ensure being wrapped by immediate warmth from the moment you use them.

Thick white sherpa on one side, the other side made of flannel and printed with this year's selection of Christmas prints.