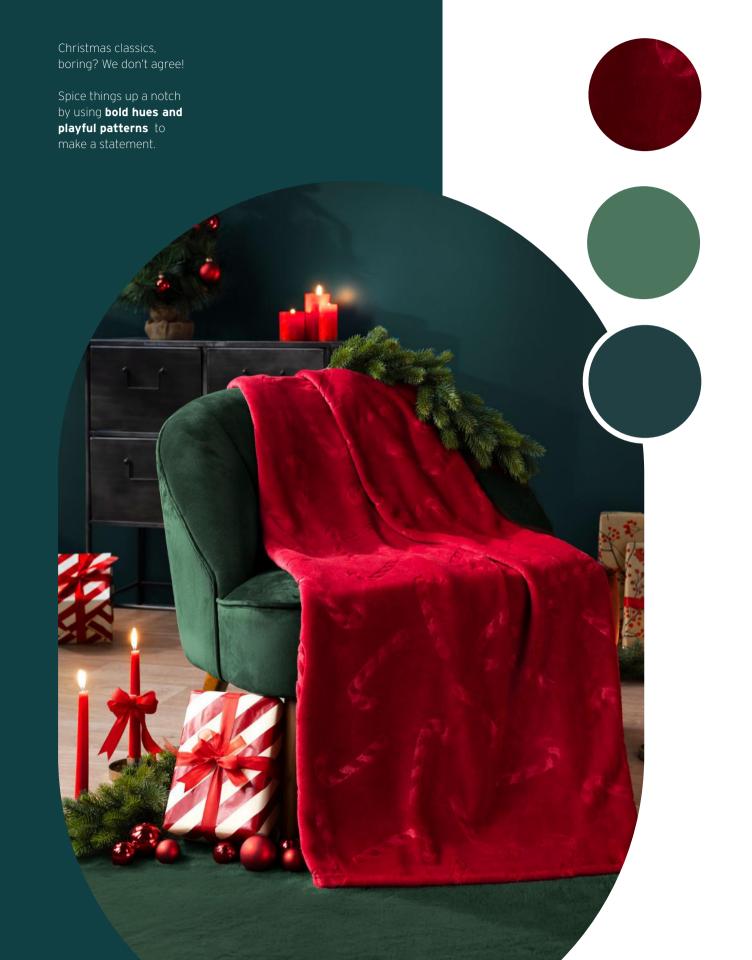

# Among the pines a green Christmas

## Bye bye, cold nights! with warm flannel sherpa plaids

These double layered plaids ensure being wrapped by immediate warmth from the moment you use them.

Thick white sherpa on one side, the other side made of flannel and printed with this year's selection of Christmas prints.