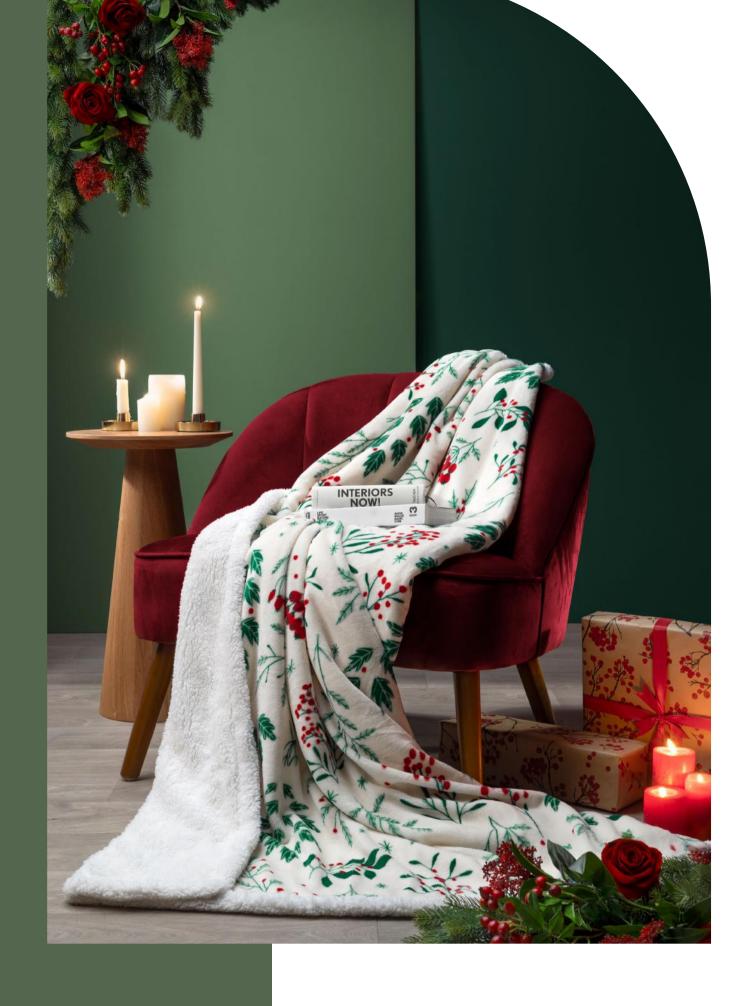

## Bye bye, cold nights! with warm flannel sherpa plaids

These double layered plaids ensure being wrapped by immediate warmth from the moment you use them.

Thick white sherpa on one side, the other side made of flannel and printed with this year's selection of Christmas prints.

## TEDDY

deco cushion, plaid & hoodie

Time to get cosy with fluffy teddy products

The cuddliest fabric combined with a timeless tartan! Perfect to wallow in the softest feeling you'll ever experience.

Available as a plaid, decorative cushion and on-trend hoodie.