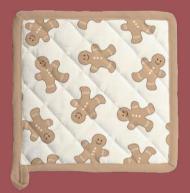

#### Kitchen textiles

POT HOLDER
GINGERBREAD MEN soft brown
20 x 20 cm

Cover: 100% cotton Filling: 100% polyester

OVEN GLOVE GINGERBREAD MEN soft brown 17 x 30 cm

Cover: 100% cotton Inner lining: 100% polypropylene Filling: 100% polyester