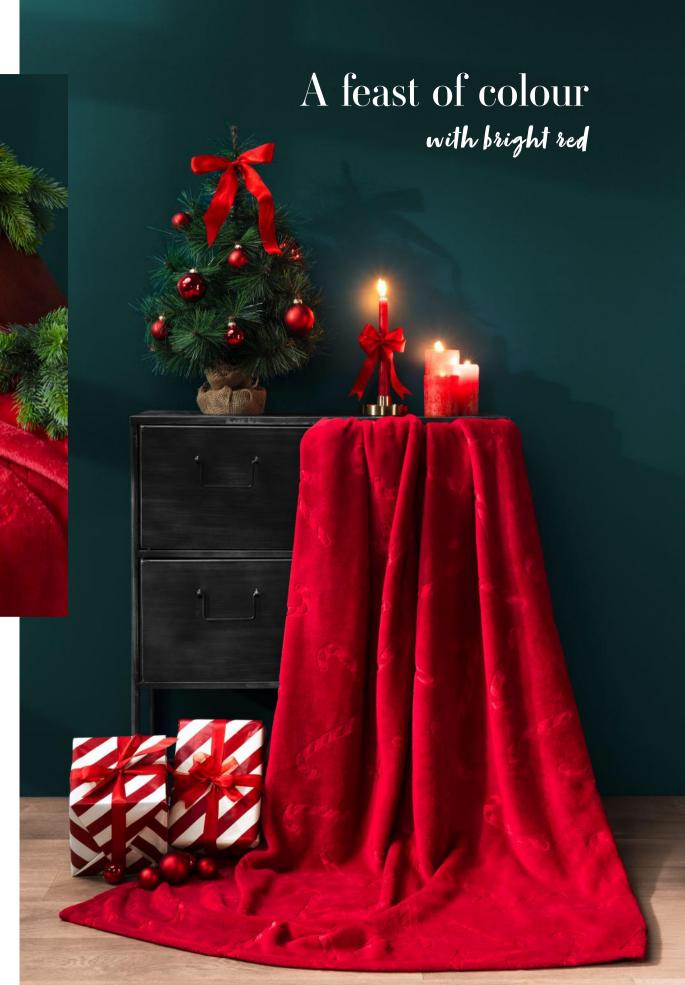

## Bye bye, cold nights! with warm flannel sherpa plaids

These double layered plaids ensure being wrapped by immediate warmth from the moment you use them.

Thick white sherpa on one side, the other side made of flannel and printed with this year's selection of Christmas prints.