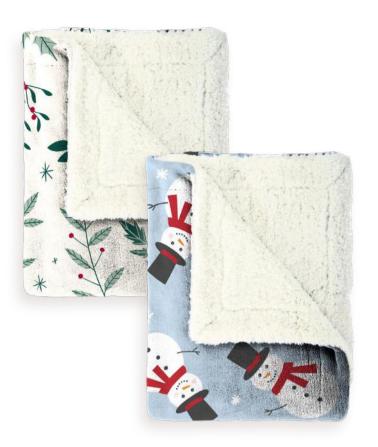

Dreaming of a white Christmas? This snowflake pattern has got you covered!

Perfect for **classy interiors with warm undertones** and a hint of sparkles.

## Bye bye, cold nights! with warm flannel sherpa plaids

These double layered plaids ensure being wrapped by immediate warmth from the moment you use them.

Thick white sherpa on one side, the other side made of flannel and printed with this year's selection of Christmas prints.