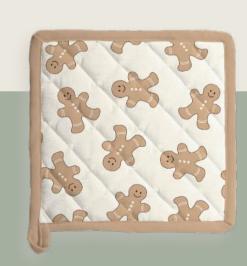

#### Kitchen textiles

POT HOLDER
GINGERBREAD MEN soft brown
20 x 20 cm

Cover: 100% cotton Filling: 100% polyester

OVEN GLOVE GINGERBREAD MEN soft brown 17 x 30 cm

Cover: 100% cotton Inner lining: 100% polypropylene Filling: 100% polyester