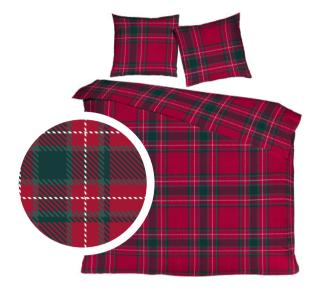

# Flannel Sherpa PLAIDS

3.

## Bye bye, cold nights! with warm flannel sherpa plaids

These double layered plaids ensure being wrapped by immediate warmth from the moment you use them.

Thick white sherpa on one side, the other side made of flannel and printed with this year's selection of Christmas prints.