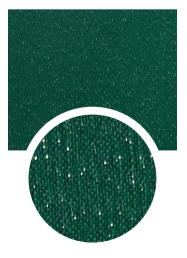

35 cm

#### TEDDY & special shaped

cover: 100% polyester inner cover: 100% polypropylene filling: 100% polyester



AUTUMN CHECK red-green 50 x 50 cm



PINE TREES 30 x 50 cm



STAR 45 x 45 cm



SNOWFLAKE 45 x 45 cm



#### FLANNEL sherpa

100% polyester • one size

#### TEDDY

100% polyester • one size



GINGERBREAD COOKIES brown



SCOT BRISTOL dark green



CHRISTMAS KNIT SMALL red



TWINKLING TWIGS ecru-green



AUTUMN CHECK red-green

## Hoodies



**NUTCRACKER** red



CHRISTMAS GNOMES taupe-red



FRIENDLY SNOWMAN blue



SANTA STOCKINGS green





#### POLYCOTTON pigment print

65% polyester • 30% cotton



CHEVRON GRID red



TARTAN ABERDEEN dark blue-green



CHRISTMAS BERRIES white-green



GINGERBREAD MEN soft brown

### Table linen

#### LUREX

100% polyester







RED



DARK GREEN



WHITE

TAUPE

#### Kitchen textiles



POT HOLDER
GINGERBREAD MEN soft brown
20 x 20 cm

Cover: 100% cotton Filling: 100% polyester



OVEN GLOVE GINGERBREAD MEN soft brown 17 x 30 cm

Cover: 100% cotton Inner lining: 100% polypropylene Filling: 100% polyester



KITCHEN TOWEL SET
GINGERBREAD MEN soft brown
& WAFFLE UNI soft brown

2x 50 x 70 cm

100% cotton



#### cover

body: 94,7% acrylic 4,6% polyester 0,7% elastane

collar: 100% acrylic

bottle: natural rubber



PINE KNIT taupe 25 x 16 cm



PINE KNIT red 25 x 16 cm



## Sparked your interest?

If you have any questions, please contact us for more information.
We'd be happy to help you!



sales@mistralhome.com T +32 (0)9 381 60 19

> Mistral Home NV Karreweg 15 9810 Nazareth (BE)