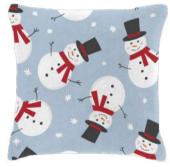

Dreaming of a white Christmas? This snowflake pattern has got you covered!

Perfect for **classy interiors with warm undertones** and a hint of sparkles.