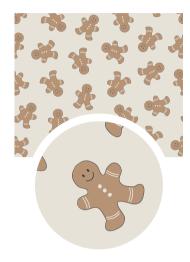

## Sugar, cinnamon and spice...

#### Gingerbread's so nice!

What's more of a Christmassy feeling than coming home to the smell of baked pies, pancakes, or better yet... gingerbread cookies!

**Get your bake on** with our kitchen textiles, printed with illustrations of your all-time favourite cookie!

Available as oven gloves, potholders and kitchen towels. A **complimentary waffle-textured towel** in a uni colour is available as well.