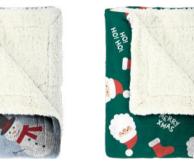

el outside is soft to the touch, while the sherpa lined inside surrounds you with warmth, even during the coldest periods.







Hot water bottles to the rescue!



## 11 PRODUCT OVERVIEW





Flannel
QUILT COVERS

100% cotton





SCOT BRISTOL dark green



TARTAN MORITZ BIG red



FIR TREE celadon



NUTCRACKER ecru-red



CHRISTMAS KNIT taupe



CHRISTMAS GNOMES celadon-red

#### FLANNEL all-over print

100% polyester • 130 x 170 cm



GINGERBREAD COOKIES brown

NUTCRACKER

Plaids



SCOT BRISTOL dark green



CHRISTMAS KNIT SMALL

FRIENDLY SNOWMAN

blue



TWINKLING TWIGS ecru-green



SANTA STOCKINGS green



FLANNEL sherpa

100% polyester • 130 x 170 cm

GINGERBREAD COOKIES brown



SCOT BRISTOL dark green

**CHRISTMAS GNOMES** 

taupe-red



CHRISTMAS KNIT SMALL red



ecru-green



FRIENDLY SNOWMAN blue



SANTA STOCKINGS green

### FLANNEL placed print

CHRISTMAS GNOMES

taupe-red

100% polyester • 130 x 170 cm



SANTA green



**GINGERBREAD MAN** brown

#### FLANNEL embossed

100% polyester 130 x 170 cm & 150 x 200 cm

NUTCRACKER

red



SNOWFLAKES white



CANDY CANE red



SPRUCE BRANCHES green

#### TEDDY

100% polyester 130 x 170 cm & 150 x 200 cm



CHECK AUTUMN red-green

#### FLANNEL all-over print

cover: 100% polyester • inner cover: 100% polypropylene • filling: 100% polyester • 40 x 40 cm



GINGERBREAD COOKIES brown



SCOT BRISTOL dark green



CHRISTMAS KNIT SMALL red



TWINKLING TWIGS ecru-green



NUTCRACKER red



**CHRISTMAS GNOMES** taupe-red



FRIENDLY SNOWMAN blue



SANTA STOCKINGS green

#### SHAPED

100% polyester

### Deco cushions