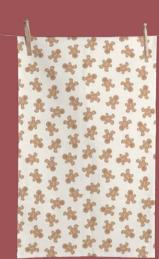

KITCHEN TOWEL SET
GINGERBREAD MEN soft brown
& WAFFLE UNI soft brown

2x 50 x 70 cm

100% cotton