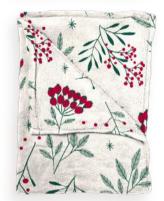

# QUILT COVERS For festive dreams

These delicate designs
create a cosy, festive
atmosphere while
maintaining an elegant,
understated look.

Perfect for embracing the season in style.

happily drift into wonderland