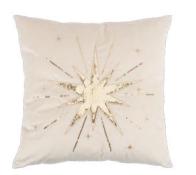

With a special touch

Want some eyecatchers in your interior, but with a certain whim of luxury? We have a range of **decorative** Christmas cushions which will put a smile on your face!

Choose between shaped cushions with a playful tufted texture or luxurious velvet and golden details.

> rectangular shape? Festive embroidery or shiny sequins also bring the party vibe into the room!

**Velvet** gives a luxurious feeling because of its softness and slight sheen.

More into the latest craze?

**Tufted textures** are very on-trend and are both visually pleasing and nice to touch.

\*

\*

\*

\*