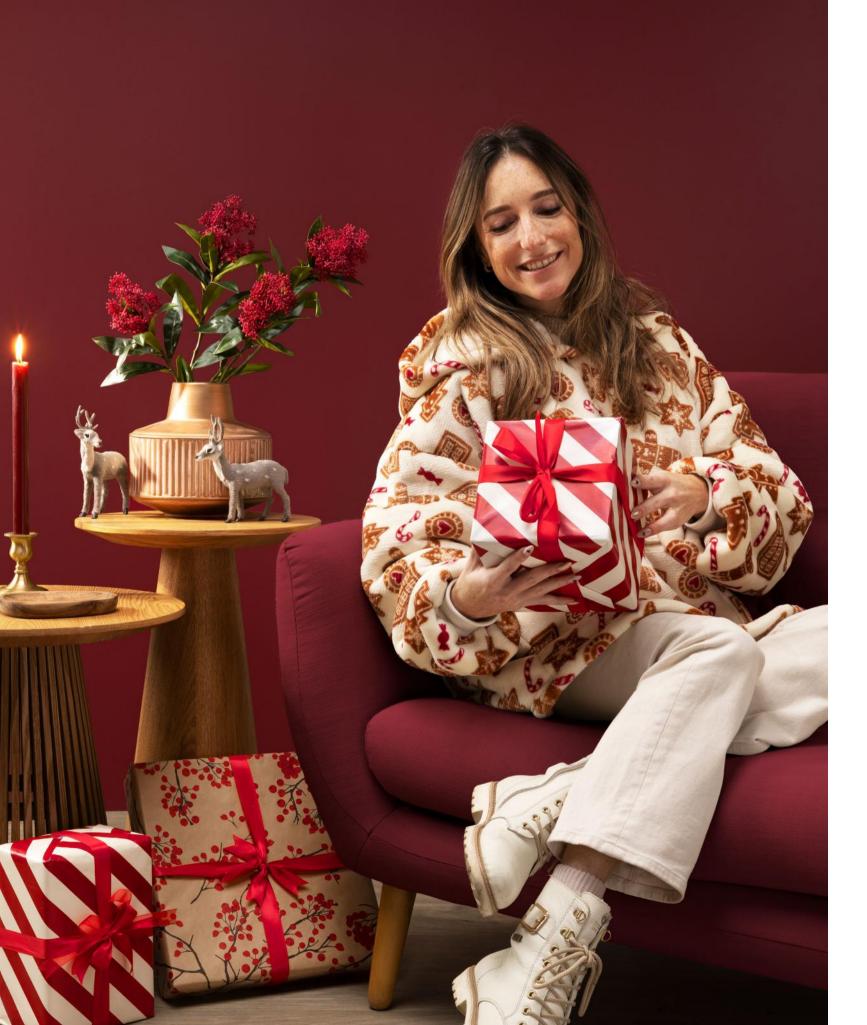

## Unwrap in style wearing festive hoodies

The ideal gift?
Our super warm hoodie

The printed flannel outside is soft to the touch, while the sherpa lined inside surrounds you with warmth, even during the coldest periods.

Hot water bottles to the rescue!