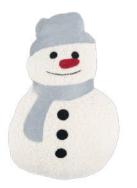

### Deco cushions

CANDY CANE 25 x 57 cm

TREE 31 x 45 x 6 cm

**GINGERBREAD MAN** 28 x 35 cm

SNOWMAN 23 x 35 cm