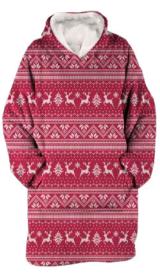

## Unwrap in style wearing festive hoodies

The ideal gift?
Our super warm hoodie

The printed flannel outside is soft to the touch, while the sherpa lined inside surrounds you with warmth, even during the coldest periods.

Hot water bottles to the rescue!