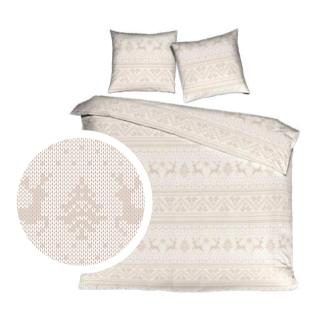

# QUILT COVERS For festive dreams

These delicate designs
create a cosy, festive
atmosphere while
maintaining an elegant,
understated look.

Perfect for embracing the season in style.

happily drift into wonderland