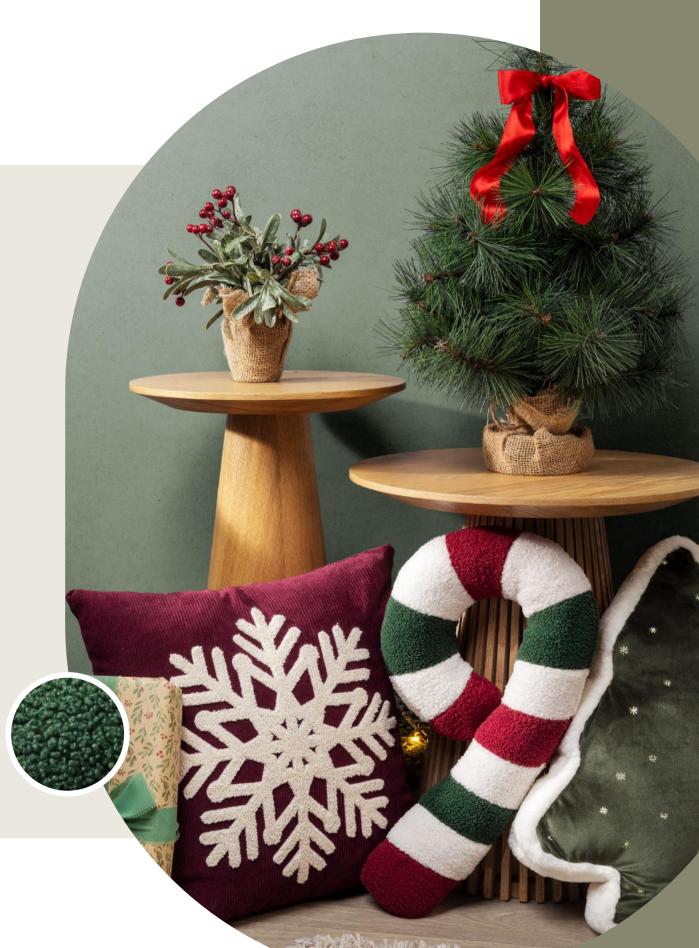

# Among the pines a green Christmas

With a special touch

Want some eyecatchers in your interior, but with a certain whim of luxury? We have a range of **decorative** Christmas cushions which will put a smile on your face!

Choose between shaped cushions with a playful tufted texture or luxurious velvet and golden details.

> rectangular shape? Festive embroidery or shiny sequins also bring the party vibe into the room!

# Soft textures & playful shapes

vibrant colours to warm up your space

Textures contribute to the feeling you experience when touching textiles.

**Corduroy** is a timeless classic which adds a nostalgic touch to the mix.

**Velvet** gives a luxurious feeling because of its softness and slight sheen.

More into the latest craze?

**Tufted textures** are very on-trend and are both visually pleasing and nice to touch.

\*

\*

\*

\*