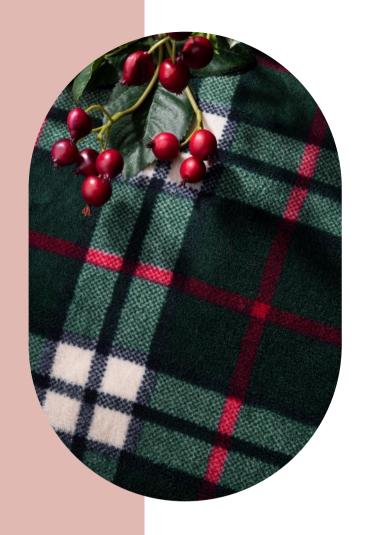

# Flannel printed PLAIDS

2.

# Flannel Sherpa PLAIDS

3.

## Bye bye, cold nights! with warm flannel sherpa plaids

These double layered plaids ensure being wrapped by immediate warmth from the moment you use them.

Thick white sherpa on one side, the other side made of flannel and printed with this year's selection of Christmas prints.