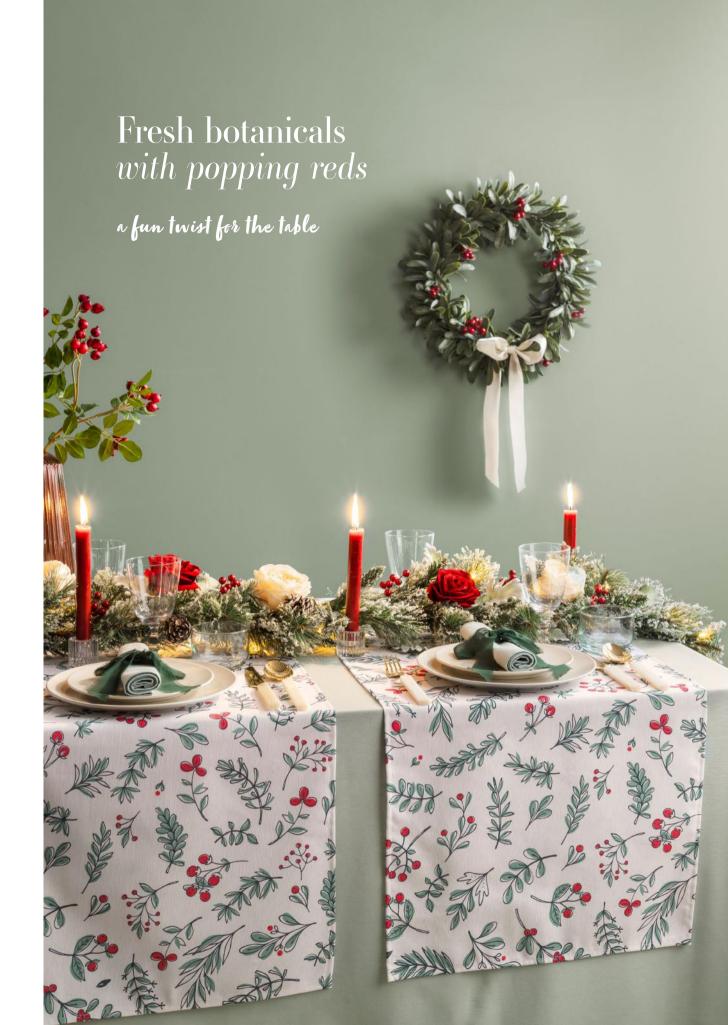

#### POLYCOTTON pigment print

65% polyester • 30% cotton

CHEVRON GRID red

TARTAN ABERDEEN dark blue-green

CHRISTMAS BERRIES white-green

GINGERBREAD MEN soft brown