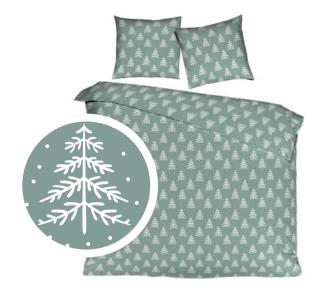

Dreaming of a white Christmas? This snowflake pattern has got you covered!

Perfect for **classy interiors with warm undertones** and a hint of sparkles.