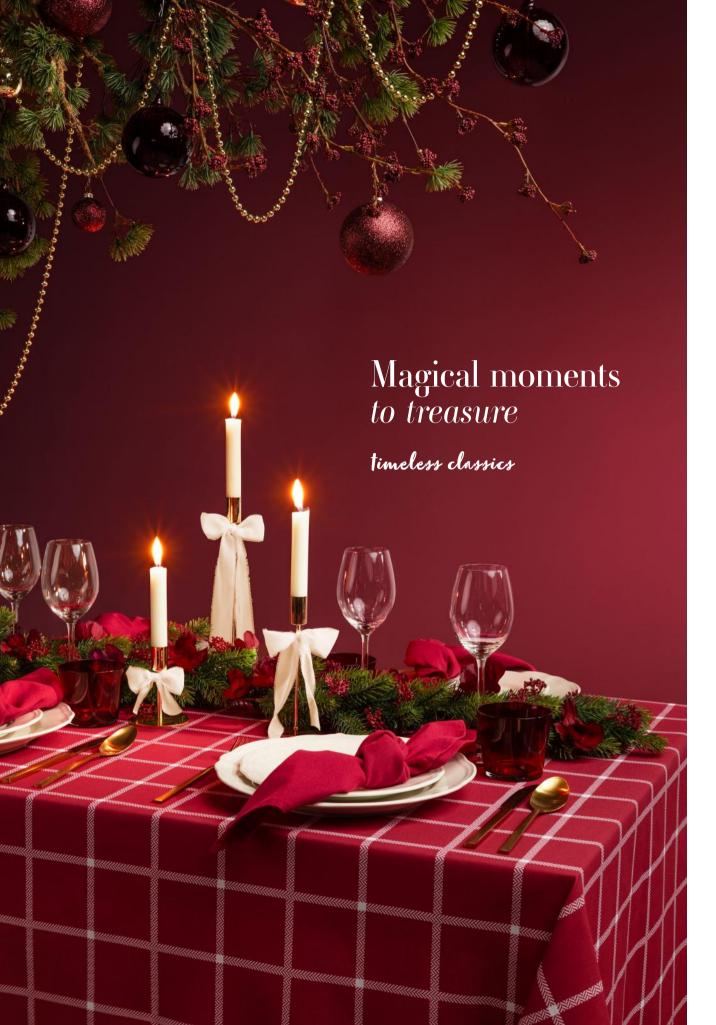

lours to warm up your space

Textures contribute to the feeling you experience when touching textiles.

**Corduroy** is a timeless classic which adds a nostalgic touch to the mix.

**Velvet** gives a luxurious feeling because of its softness and slight sheen.

More into the latest craze?

**Tufted textures** are very on-trend and are both visually pleasing and nice to touch.









\*

\*

\*

\*



\*





\*

\*

# Flannel DECO CUSHIONS



\*

6.

\*

\*

\*



# Snuggly cushions to dream away on your sofa

Our flannel deco cushions are the perfect **soft companion** to snuggle up to on your sofa during cold winter nights!

On top of that, they're the perfect addition to your home's **Christmas vibes** with our prints which are both fun and stylish.







TABLE LINEN For fine dining















## RITCHEN TEXTILES

oven gloves, potholders & towels







## Sugar, cinnamon and spice...

#### Gingerbread's so nice!

What's more of a Christmassy feeling than coming home to the smell of baked pies, pancakes, or better yet... gingerbread cookies!

**Get your bake on** with our kitchen textiles, printed with illustrations of your all-time favourite cookie!

Available as oven gloves, potholders and kitchen towels. A **complimentary waffle-textured towel** in a uni colour is available as well.















# QUILT COVERS For festive dreams



























These delicate designs
create a cosy, festive
atmosphere while
maintaining an elegant,
understated look.

Perfect for embracing the season in style.





happily drift into wonderland













## Unwrap i