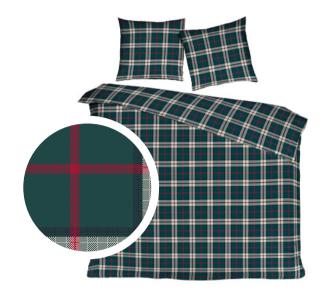

# QUILT COVERS For festive dreams

These delicate designs
create a cosy, festive
atmosphere while
maintaining an elegant,
understated look.

Perfect for embracing the season in style.

happily drift into wonderland