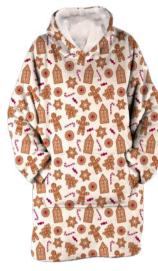

## Unwrap in style wearing festive hoodies

The ideal gift?
Our super warm hoodie

The printed flannel outside is soft to the touch, while the sherpa lined inside surrounds you with warmth, even during the coldest periods.