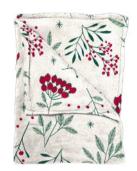

Dreaming of a white Christmas? This snowflake pattern has got you covered!

Perfect for **classy interiors with warm undertones** and a hint of sparkles.

#### FLANNEL all-over print

100% polyester • 130 x 170 cm

GINGERBREAD COOKIES brown

NUTCRACKER

Plaids

SCOT BRISTOL dark green

CHRISTMAS KNIT SMALL

FRIENDLY SNOWMAN

blue

TWINKLING TWIGS ecru-green

SANTA STOCKINGS green

FLANNEL sherpa

100% polyester • 130 x 170 cm

GINGERBREAD COOKIES brown

SCOT BRISTOL dark green

**CHRISTMAS GNOMES** 