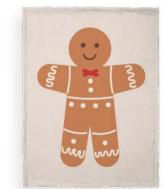

## Sugar, cinnamon and spice...

#### Gingerbread's so nice!

What's more of a Christmassy feeling than coming home to the smell of baked pies, pancakes, or better yet... gingerbread cookies!

**Get your bake on** with our kitchen textiles, printed with illustrations of your all-time favourite cookie!

Available as oven gloves, potholders and kitchen towels. A **complimentary waffle-textured towel** in a uni colour is available as well.