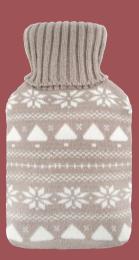

#### cover

body: 94,7% acrylic 4,6% polyester 0,7% elastane

collar: 100% acrylic

bottle: natural rubber

PINE KNIT taupe 25 x 16 cm

PINE KNIT red 25 x 16 cm