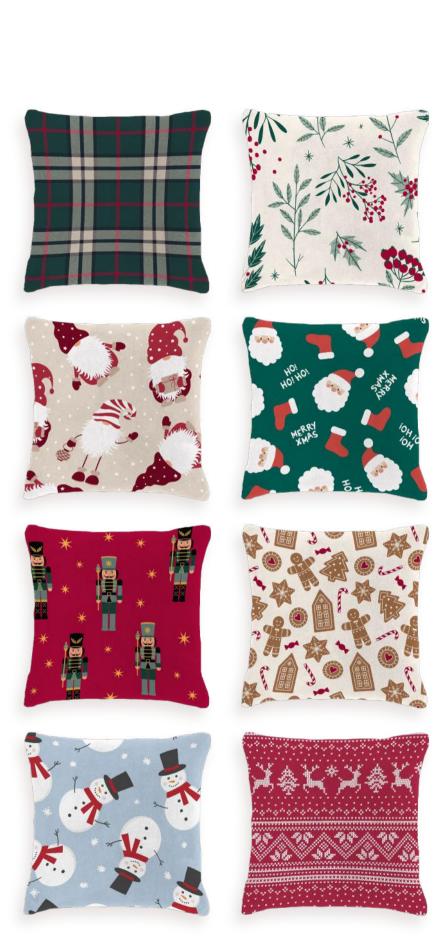

# Flannel DECO CUSHIONS

\*

6.

\*

\*

\*

# Snuggly cushions to dream away on your sofa

Our flannel deco cushions are the perfect **soft companion** to snuggle up to on your sofa during cold winter nights!

On top of that, they're the perfect addition to your home's **Christmas vibes** with our prints which are both fun and stylish.