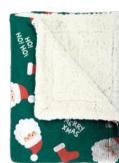

touch, while the sherpa lined inside surrounds you with warmth, even during the coldest periods.







Hot water bottles to the rescue!



## 11 PRODUCT OVERVIEW





Flannel
QUILT COVERS

100% cotton





SCOT BRISTOL dark green



TARTAN MORITZ BIG red



FIR TREE celadon



NUTCRACKER ecru-red



CHRISTMAS KNIT taupe



CHRISTMAS GNOMES celadon-red

#### FLANNEL all-over print

100% polyester • 130 x 170 cm



GINGERBREAD COOKIES brown

NUTCRACKER

Plaids



SCOT BRISTOL dark green



CHRISTMAS KNIT SMALL

FRIENDLY SNOWMAN

blue



TWINKLING TWIGS ecru-green



SANTA STOCKINGS green



FLANNEL sherpa

100% polyester • 130 x 170 cm

GINGERBREAD COOKIES brown



SCOT BRISTOL dark green

**CHRISTMAS GNOMES** 

taupe-red



CHRISTMAS KNIT SMALL red



ecru-green



FRIENDLY SNOWMAN blue



SANTA STOCKINGS green

### FLANNEL placed print

CHRISTMAS GNOMES

taupe-red

100% polyester • 130 x 170 cm



SANTA green



**GINGERBREAD MAN** brown

#### FLANNEL embossed

100% polyester 130 x 170 cm & 150 x 200 cm

NUTCRACKER

red



SNOWFLAKES white



CANDY CANE red



SPRUCE BRANCHES green

#### TEDDY

100% polyester 130 x 170 cm & 150 x 200 cm



CHECK AUTUMN red-green

#### FLANNEL all-over print

cover: 100% polyester • inner cover: 100% polypropylene • filling: 100% polyester • 40 x 40 cm



GINGERBREAD COOKIES brown



SCOT BRISTOL dark green



CHRISTMAS KNIT SMALL red



TWINKLING TWIGS ecru-green



NUTCRACKER red



**CHRISTMAS GNOMES** taupe-red



FRIENDLY SNOWMAN blue



SANTA STOCKINGS green

#### SHAPED

100% polyester

### Deco cushions



CANDY CANE 25 x 57 cm