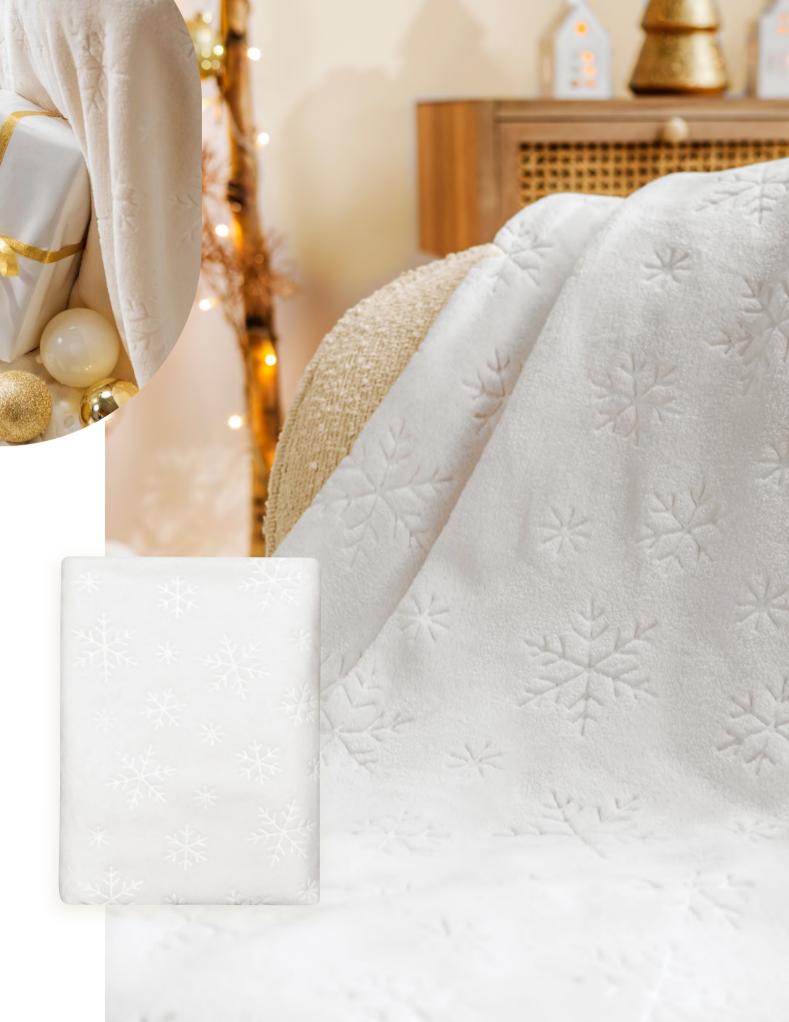

Dreaming of a white Christmas? This snowflake pattern has got you covered!

Perfect for **classy interiors with warm undertones** and a hint of sparkles.