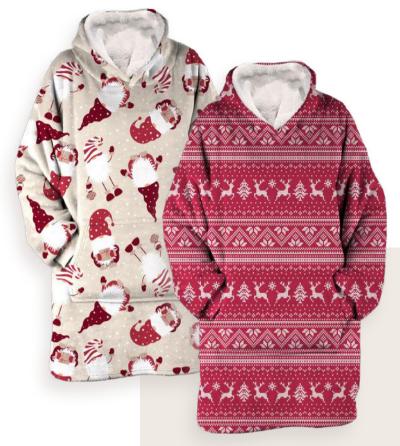

## Unwrap in style wearing festive hoodies

The ideal gift?
Our super warm hoodie

The printed flannel outside is soft to the touch, while the sherpa lined inside surrounds you with warmth, even during the coldest periods.

## Hoodies

**NUTCRACKER** red

CHRISTMAS GNOMES taupe-red

FRIENDLY SNOWMAN blue

SANTA STOCKINGS green