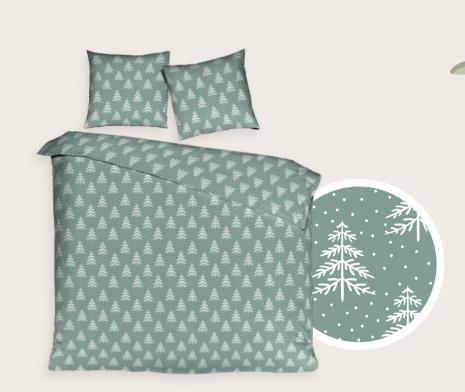

# QUILT COVERS For festive dreams

These delicate designs
create a cosy, festive
atmosphere while
maintaining an elegant,
understated look.

Perfect for embracing the season in style.

happily drift into wonderland

## 11 PRODUCT OVERVIEW

Flannel
QUILT COVERS

100% cotton

SCOT BRISTOL dark green

TARTAN MORITZ BIG red

FIR TREE celadon

NUTCRACKER ecru-red

CHRISTMAS KNIT taupe