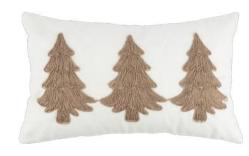

With a special touch

Want some eyecatchers in your interior, but with a certain whim of luxury? We have a range of **decorative** Christmas cushions which will put a smile on your face!

Choose between shaped cushions with a playful tufted texture or luxurious velvet and golden details.

> rectangular shape? Festive embroidery or shiny sequins also bring the party vibe into the room!

# Soft textures & playful shapes

vibrant colours to warm up your space

Textures contribute to the feeling you experience when touching textiles.

**Corduroy** is a timeless classic which adds a nostalgic touch to the mix.

**Velvet** gives a luxurious feeling because of its softness and slight sheen.

More into the latest craze?

**Tufted textures** are very on-trend and are both visually pleasing and nice to touch.

\*

\*

\*

\*