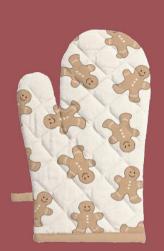

#### Kitchen textiles

POT HOLDER
GINGERBREAD MEN soft brown
20 x 20 cm

Cover: 100% cotton Filling: 100% polyester

OVEN GLOVE GINGERBREAD MEN soft brown 17 x 30 cm

Cover: 100% cotton Inner lining: 100% polypropylene Filling: 100% polyester