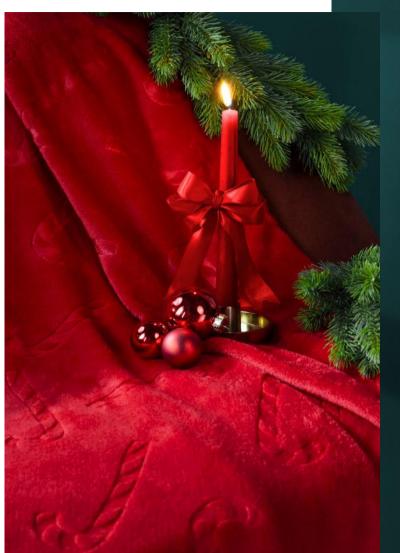

## Bye bye, cold nights! with warm flannel sherpa plaids

These double layered plaids ensure being wrapped by immediate warmth from the moment you use them.

Thick white sherpa on one side, the other side made of flannel and printed with this year's selection of Christmas prints.