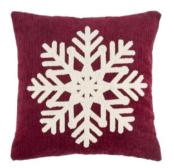

Dreaming of a white Christmas? This snowflake pattern has got you covered!

Perfect for **classy interiors with warm undertones** and a hint of sparkles.