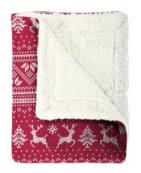

# Flannel Sherpa PLAIDS

3.

## Bye bye, cold nights! with warm flannel sherpa plaids

These double layered plaids ensure being wrapped by immediate warmth from the moment you use them.

Thick white sherpa on one side, the other side made of flannel and printed with this year's selection of Christmas prints.