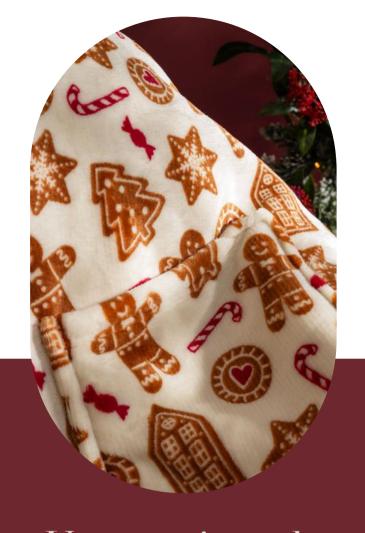

## Unwrap in style wearing festive hoodies

The ideal gift?
Our super warm hoodie

The printed flannel outside is soft to the touch, while the sherpa lined inside surrounds you with warmth, even during the coldest periods.

## Hoodies

**NUTCRACKER** red

CHRISTMAS GNOMES taupe-red

FRIENDLY SNOWMAN blue

SANTA STOCKINGS green