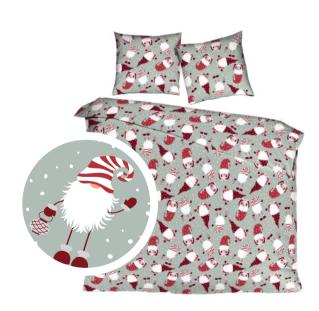

# Flannel Sherpa PLAIDS

3.

## Bye bye, cold nights! with warm flannel sherpa plaids

These double layered plaids ensure being wrapped by immediate warmth from the moment you use them.

Thick white sherpa on one side, the other side made of flannel and printed with this year's selection of Christmas prints.