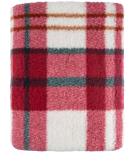

## Bye bye, cold nights! with warm flannel sherpa plaids

These double layered plaids ensure being wrapped by immediate warmth from the moment you use them.

Thick white sherpa on one side, the other side made of flannel and printed with this year's selection of Christmas prints.