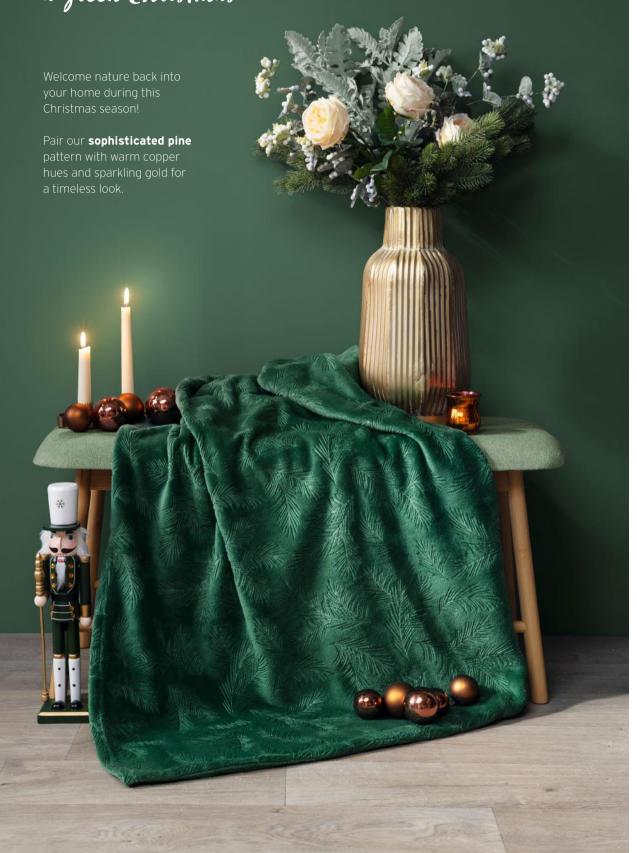

mistral nome







## table of contents

| Plaids                      | 3  |
|-----------------------------|----|
| Teddy items                 | 12 |
| Deco cushions               | 14 |
| Table linen                 | 19 |
| Kitchen textiles            | 22 |
| Quilt covers                | 24 |
| Hoodies & hot water bottles | 27 |







Dreaming of a white Christmas? This snowflake pattern has got you covered!

Perfect for **classy interiors with warm undertones** and a hint of sparkles.



# Among the pines a green Christmas

























# Flannel printed PLAIDS

2.



























# Flannel Sherpa PLAIDS

3.











## Bye bye, cold nights! with warm flannel sherpa plaids

These double layered plaids ensure being wrapped by immediate warmth from the moment you use them.

Thick white sherpa on one side, the other side made of flannel and printed with this year's selection of Christmas prints.









## TEDDY

deco cushion, plaid & hoodie







Time to get cosy with fluffy teddy products

The cuddliest fabric combined with a timeless tartan! Perfect to wallow in the softest feeling you'll ever experience.

Available as a plaid, decorative cushion and on-trend hoodie.

















With a special touch





Want some eyecatchers in your interior, but with a certain whim of luxury?