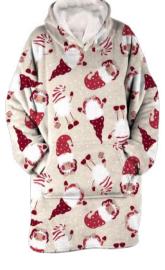

## Hoodies

**NUTCRACKER** red

CHRISTMAS GNOMES taupe-red

FRIENDLY SNOWMAN blue

SANTA STOCKINGS green