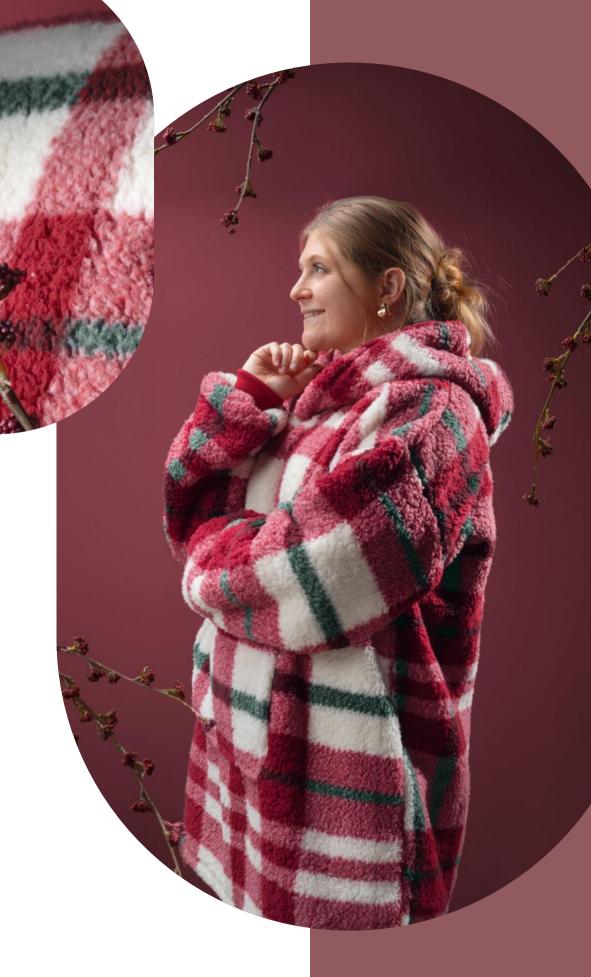

# Flannel Sherpa PLAIDS

3.

## Bye bye, cold nights! with warm flannel sherpa plaids

These double layered plaids ensure being wrapped by immediate warmth from the moment you use them.

Thick white sherpa on one side, the other side made of flannel and printed with this year's selection of Christmas prints.