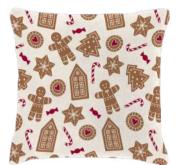

## Sugar, cinnamon and spice...

#### Gingerbread's so nice!

What's more of a Christmassy feeling than coming home to the smell of baked pies, pancakes, or better yet... gingerbread cookies!

**Get your bake on** with our kitchen textiles, printed with illustrations of your all-time favourite cookie!

Available as oven gloves, potholders and kitchen towels. A **complimentary waffle-textured towel** in a uni colour is available as well.