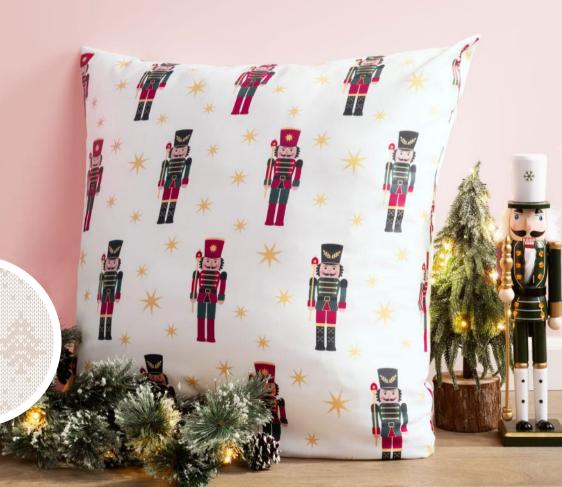

# Flannel DECO CUSHIONS

\*

6.

\*

\*

\*

# Snuggly cushions to dream away on your sofa

Our flannel deco cushions are the perfect **soft companion** to snuggle up to on your sofa during cold winter nights!

On top of that, they're the perfect addition to your home's **Christmas vibes** with our prints which are both fun and stylish.