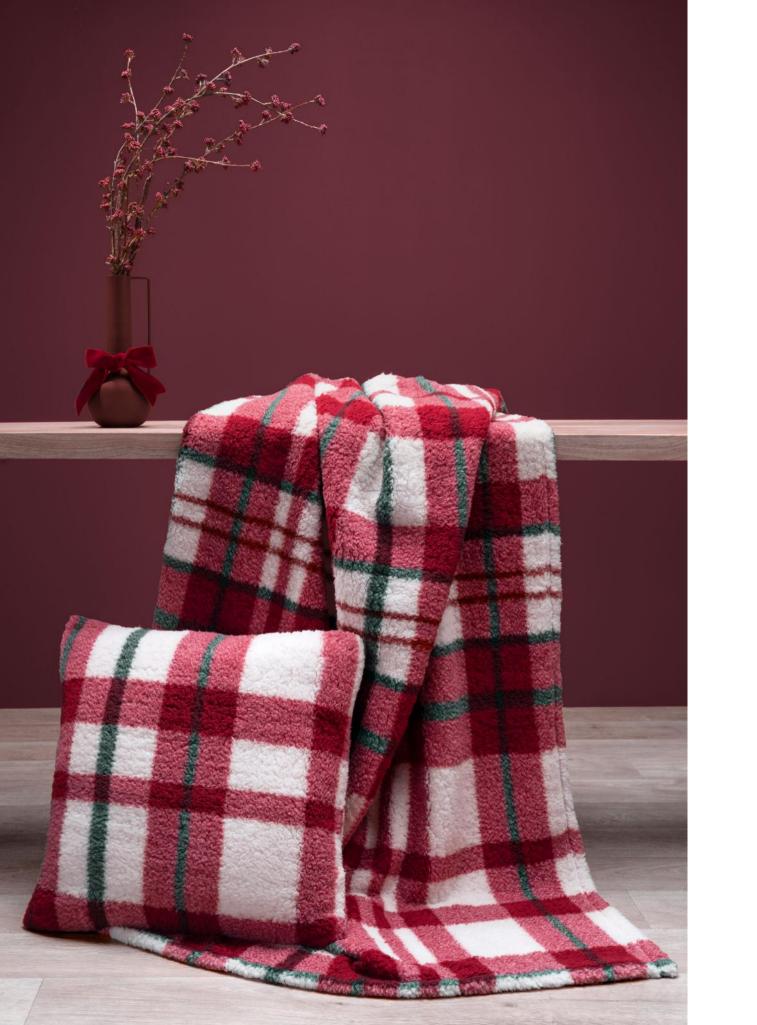

## Bye bye, cold nights! with warm flannel sherpa plaids

These double layered plaids ensure being wrapped by immediate warmth from the moment you use them.

Thick white sherpa on one side, the other side made of flannel and printed with this year's selection of Christmas prints.

# Snuggly cushions to dream away on your sofa

Our flannel deco cushions are the perfect **soft companion** to snuggle up to on your sofa during cold winter nights!

On top of that, they're the perfect addition to your home's **Christmas vibes** with our prints which are both fun and stylish.