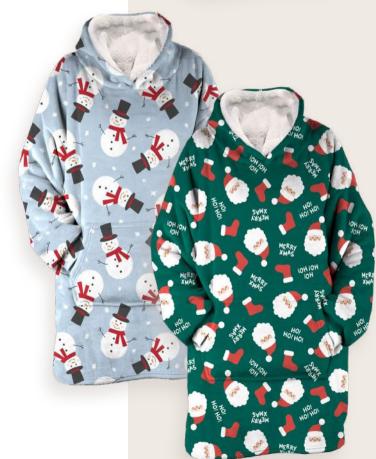

## Unwrap in style wearing festive hoodies

The ideal gift?
Our super warm hoodie

The printed flannel outside is soft to the touch, while the sherpa lined inside surrounds you with warmth, even during the coldest periods.

## Hoodies

**NUTCRACKER** red

CHRISTMAS GNOMES taupe-red

FRIENDLY SNOWMAN blue

SANTA STOCKINGS green