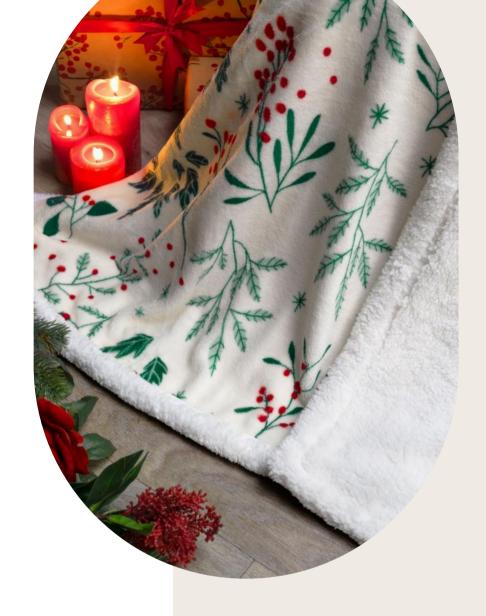

# Among the pines a green Christmas

## Bye bye, cold nights! with warm flannel sherpa plaids

These double layered plaids ensure being wrapped by immediate warmth from the moment you use them.

Thick white sherpa on one side, the other side made of flannel and printed with this year's selection of Christmas prints.