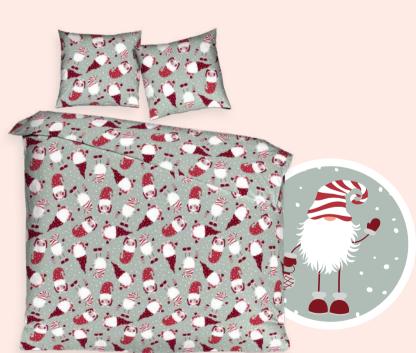

# Flannel Sherpa PLAIDS

3.

## Bye bye, cold nights! with warm flannel sherpa plaids

These double layered plaids ensure being wrapped by immediate warmth from the moment you use them.

Thick white sherpa on one side, the other side made of flannel and printed with this year's selection of Christmas prints.