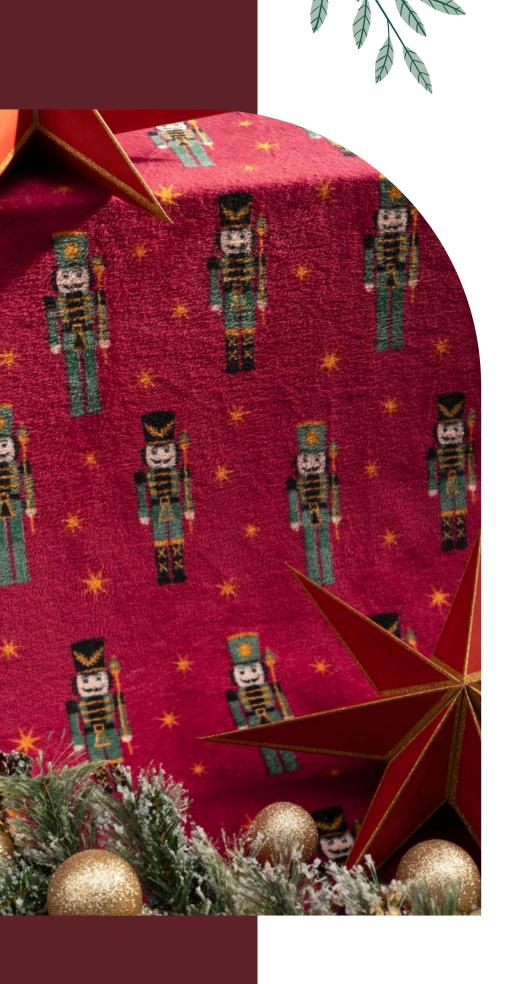

With a special touch

Want some eyecatchers in your interior, but with a certain whim of luxury? We have a range of **decorative** Christmas cushions which will put a smile on your face!

Choose between shaped cushions with a playful tufted texture or luxurious velvet and golden details.

> rectangular shape? Festive embroidery or shiny sequins also bring the party vibe into the room!

# Soft textures & playful shapes

vibrant colours to warm up your space

Textures contribute to the feeling you experience when touching textiles.

**Corduroy** is a timeless classic which adds a nostalgic touch to the mix.

**Velvet** gives a luxurious feeling because of its softness and slight sheen.

More into the latest craze?

**Tufted textures** are very on-trend and are both visually pleasing and nice to touch.

\*

\*

\*

\*