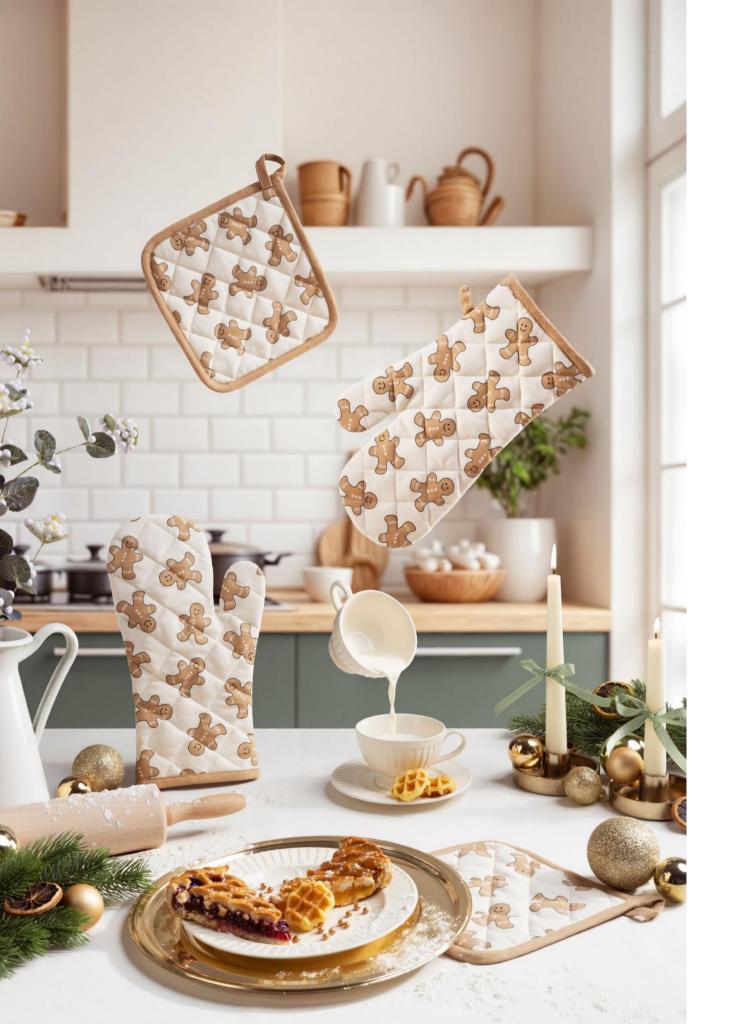

## RITCHEN TEXTILES

oven gloves, potholders & towels

## Sugar, cinnamon and spice...

#### Gingerbread's so nice!

What's more of a Christmassy feeling than coming home to the smell of baked pies, pancakes, or better yet... gingerbread cookies!

**Get your bake on** with our kitchen textiles, printed with illustrations of your all-time favourite cookie!

Available as oven gloves, potholders and kitchen towels. A **complimentary waffle-textured towel** in a uni colour is available as well.