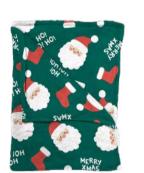

# Among the pines a green Christmas

#### FLANNEL all-over print

100% polyester • 130 x 170 cm

GINGERBREAD COOKIES brown

NUTCRACKER

Plaids

SCOT BRISTOL dark green

CHRISTMAS KNIT SMALL

FRIENDLY SNOWMAN

blue

TWINKLING TWIGS ecru-green

SANTA STOCKINGS green

FLANNEL sherpa

100% polyester • 130 x 170 cm

GINGERBREAD COOKIES brown

SCOT BRISTOL dark green

**CHRISTMAS GNOMES** 