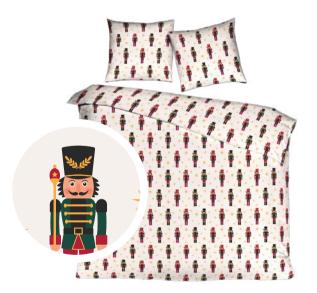

oven gloves, potholders and kitchen towels. A **complimentary waffle-textured towel** in a uni colour is available as well.















# QUILT COVERS For festive dreams



























These delicate designs
create a cosy, festive
atmosphere while
maintaining an elegant,
understated look.

Perfect for embracing the season in style.





happily drift into wonderland













## Unwrap in style wearing festive hoodies

The ideal gift?
Our super warm hoodie

The printed flannel outside is soft to the touch, while the sherpa lined inside surrounds you with warmth, even during the coldest periods.







Hot water bottles to the rescue!



## 11 PRODUCT OVERVIEW





Flannel
QUILT COVERS

100% cotton





SCOT BRISTOL dark green



TARTAN MORITZ BIG red



FIR TREE celadon



NUTCRACKER ecru-red



CHRISTMAS KNIT taupe



CHRISTMAS GNOMES celadon-red

#### FLANNEL all-over print

100% polyester • 130 x 170 cm



GINGERBREAD COOKIES brown

NUTCRACKER

Plaids



SCOT BRISTOL dark green



CHRISTMAS KNIT SMALL

FRIENDLY SNOWMAN

blue



TWINKLING TWIGS ecru-green



SANTA STOCKINGS green



FLANNEL sherpa

100% polyester • 130 x 170 cm

GINGERBREAD COOKIES brown



SCOT BRISTOL dark green

**CHRISTMAS GNOMES** 

taupe-red



CHRISTMAS KNIT SMALL red



ecru-green



FRIENDLY SNOWMAN blue



SANTA STOCKINGS green

### FLANNEL placed print

CHRISTMAS GNOMES

taupe-red

100% polyester • 130 x 170 cm



SANTA green



**GINGERBREAD MAN** brown

#### FLANNEL embossed

100% polyester 130 x 170 cm & 150 x 200 cm

NUTCRACKER

red



SNOWFLAKES white



CANDY CANE red