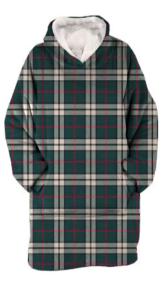

# Flannel Sherpa PLAIDS

3.

## Bye bye, cold nights! with warm flannel sherpa plaids

These double layered plaids ensure being wrapped by immediate warmth from the moment you use them.

Thick white sherpa on one side, the other side made of flannel and printed with this year's selection of Christmas prints.