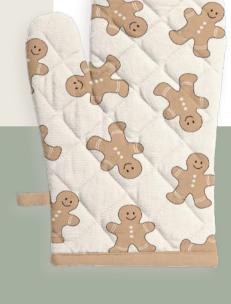

## Sugar, cinnamon and spice...

#### Gingerbread's so nice!

What's more of a Christmassy feeling than coming home to the smell of baked pies, pancakes, or better yet... gingerbread cookies!

**Get your bake on** with our kitchen textiles, printed with illustrations of your all-time favourite cookie!

Available as oven gloves, potholders and kitchen towels. A **complimentary waffle-textured towel** in a uni colour is available as well.

#### Kitchen textiles

POT HOLDER
GINGERBREAD MEN soft brown
20 x 20 cm

Cover: 100% cotton Filling: 100% polyester

OVEN GLOVE GINGERBREAD MEN soft brown 17 x 30 cm

Cover: 100% cotton Inner lining: 100% polypropylene Filling: 100% polyester

KITCHEN TOWEL SET
GINGERBREAD MEN soft brown
& WAFFLE UNI soft brown

2x 50 x 70 cm

100% cotton