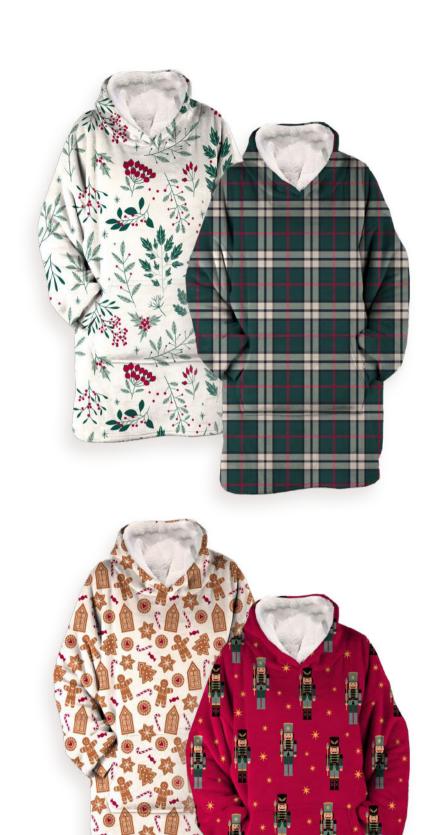

## Unwrap in style wearing festive hoodies

The ideal gift?
Our super warm hoodie

The printed flannel outside is soft to the touch, while the sherpa lined inside surrounds you with warmth, even during the coldest periods.

## Hoodies

**NUTCRACKER** red

CHRISTMAS GNOMES taupe-red

FRIENDLY SNOWMAN blue

SANTA STOCKINGS green