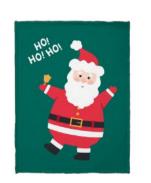

# Flannel printed PLAIDS

2.

### FLANNEL placed print

CHRISTMAS GNOMES

taupe-red

100% polyester • 130 x 170 cm

SANTA green

**GINGERBREAD MAN** brown