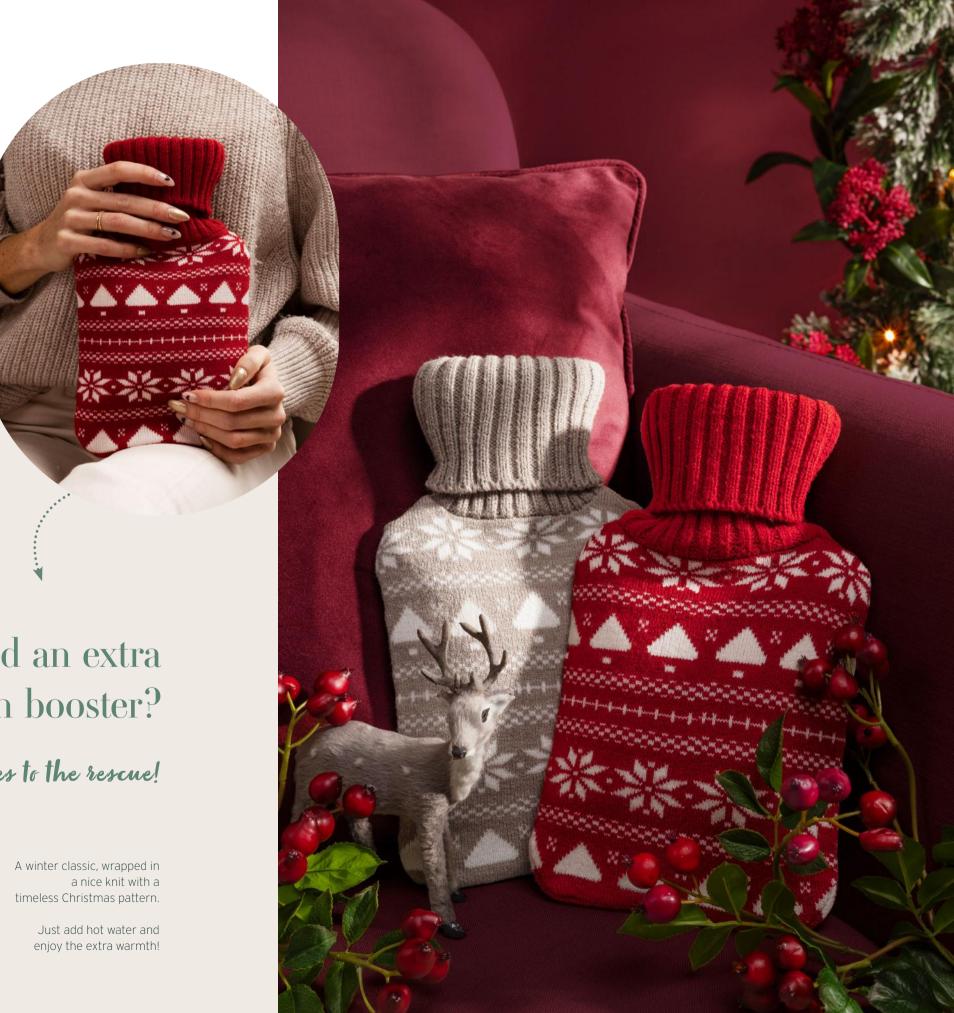

Hot water bottles to the rescue!

#### cover

body: 94,7% acrylic 4,6% polyester 0,7% elastane

collar: 100% acrylic

bottle: natural rubber

PINE KNIT taupe 25 x 16 cm

PINE KNIT red 25 x 16 cm