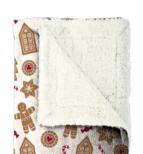

## Bye bye, cold nights! with warm flannel sherpa plaids

These double layered plaids ensure being wrapped by immediate warmth from the moment you use them.

Thick white sherpa on one side, the other side made of flannel and printed with this year's selection of Christmas prints.

#### FLANNEL all-over print

100% polyester • 130 x 170 cm

GINGERBREAD COOKIES brown

NUTCRACKER

Plaids

SCOT BRISTOL dark green

CHRISTMAS KNIT SMALL

FRIENDLY SNOWMAN

blue

TWINKLING TWIGS ecru-green

SANTA STOCKINGS green

FLANNEL sherpa

100% polyester • 130 x 170 cm

GINGERBREAD COOKIES brown

SCOT BRISTOL dark green

**CHRISTMAS GNOMES** 