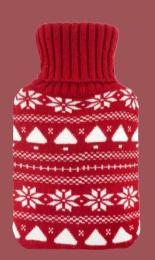

Hot water bottles to the rescue!

#### cover

body: 94,7% acrylic 4,6% polyester 0,7% elastane

collar: 100% acrylic

bottle: natural rubber

PINE KNIT taupe 25 x 16 cm

PINE KNIT red 25 x 16 cm