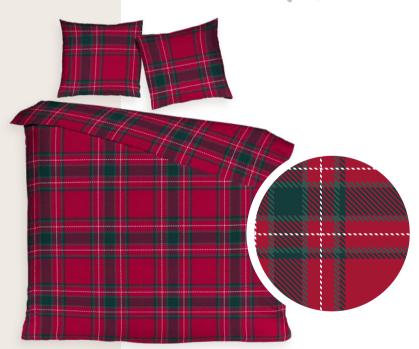

# Flannel printed PLAIDS

2.

# Flannel Sherpa PLAIDS

3.

## Bye bye, cold nights! with warm flannel sherpa plaids

These double layered plaids ensure being wrapped by immediate warmth from the moment you use them.

Thick white sherpa on one side, the other side made of flannel and printed with this year's selection of Christmas prints.