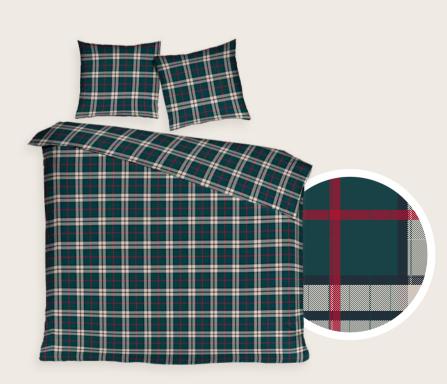

# QUILT COVERS For festive dreams

These delicate designs
create a cosy, festive
atmosphere while
maintaining an elegant,
understated look.

Perfect for embracing the season in style.

happily drift into wonderland

## 11 PRODUCT OVERVIEW

Flannel
QUILT COVERS

100% cotton

SCOT BRISTOL dark green

TARTAN MORITZ BIG red

FIR TREE celadon

NUTCRACKER ecru-red

CHRISTMAS KNIT taupe