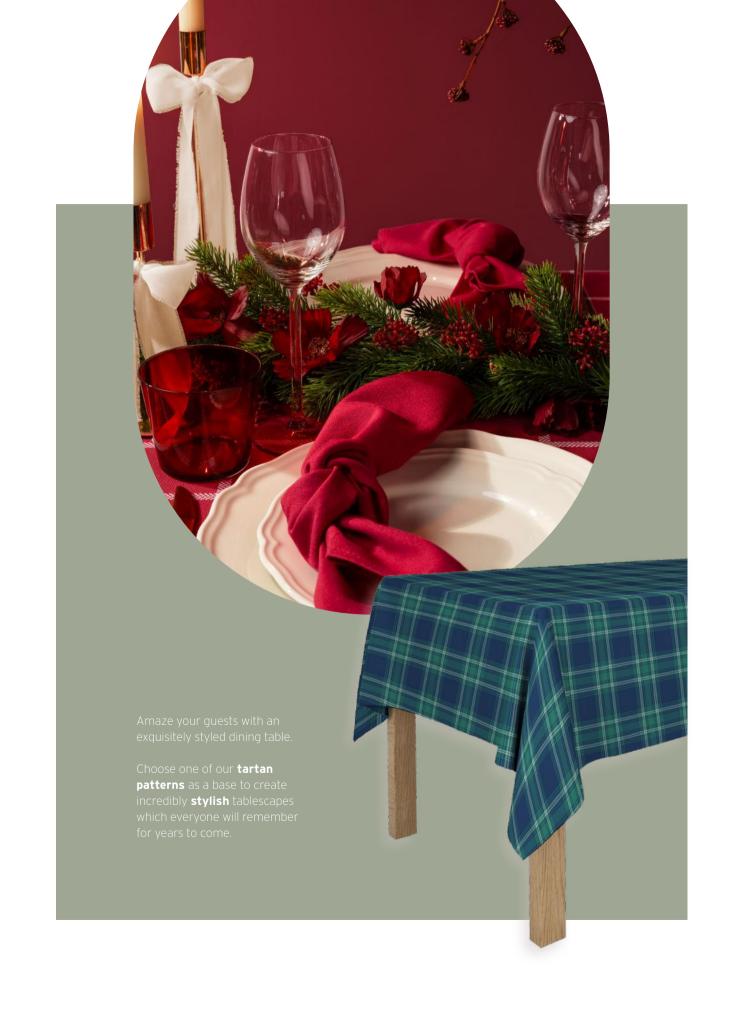

urs to warm up your space

Textures contribute to the feeling you experience when touching textiles.

**Corduroy** is a timeless classic which adds a nostalgic touch to the mix.

**Velvet** gives a luxurious feeling because of its softness and slight sheen.

More into the latest craze?

**Tufted textures** are very on-trend and are both visually pleasing and nice to touch.









\*

\*

\*

\*



\*





\*

\*

# Flannel DECO CUSHIONS



\*

6.

\*

\*

\*



# Snuggly cushions to dream away on your sofa

Our flannel deco cushions are the perfect **soft companion** to snuggle up to on your sofa during cold winter nights!

On top of that, they're the perfect addition to your home's **Christmas vibes** with our prints which are both fun and stylish.







TABLE LINEN For fine dining















## RITCHEN TEXTILES

oven gloves, potholders & towels







## Sugar, cinnamon and spice...

#### Gingerbread's so nice!

What's more of a Christmassy feeling than coming home to the smell of baked pies, pancakes, or better yet... gingerbread cookies!

**Get your bake on** with our kitchen textiles, printed with illustrations of your all-time favourite cookie!

Available as oven gloves, potholders and kitchen towels. A **complimentary waffle-textured towel** in a uni colour is available as well.















# QUILT COVERS For festive dreams



























These delicate designs
create a cosy, festive
atmosphere while
maintaining an elegant,
understated look.

Perfect for embracing the season in style.





happily drift into wonderland













## Unwrap in