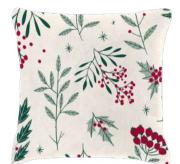

# Flannel DECO CUSHIONS

\*

6.

\*

\*

\*

# Snuggly cushions to dream away on your sofa

Our flannel deco cushions are the perfect **soft companion** to snuggle up to on your sofa during cold winter nights!

On top of that, they're the perfect addition to your home's **Christmas vibes** with our prints which are both fun and stylish.