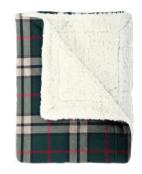

## Bye bye, cold nights! with warm flannel sherpa plaids

These double layered plaids ensure being wrapped by immediate warmth from the moment you use them.

Thick white sherpa on one side, the other side made of flannel and printed with this year's selection of Christmas prints.

#### FLANNEL all-over print

100% polyester • 130 x 170 cm

GINGERBREAD COOKIES brown

NUTCRACKER

Plaids

SCOT BRISTOL dark green

CHRISTMAS KNIT SMALL

FRIENDLY SNOWMAN

blue

TWINKLING TWIGS ecru-green

SANTA STOCKINGS green

FLANNEL sherpa

100% polyester • 130 x 170 cm

GINGERBREAD COOKIES brown

SCOT BRISTOL dark green

**CHRISTMAS GNOMES** 