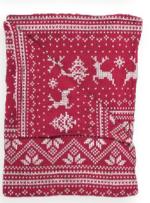

## 11 PRODUCT OVERVIEW

Flannel
QUILT COVERS

100% cotton

SCOT BRISTOL dark green

TARTAN MORITZ BIG red

FIR TREE celadon

NUTCRACKER ecru-red

CHRISTMAS KNIT taupe

CHRISTMAS GNOMES celadon-red