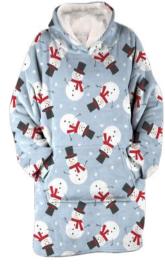

## Hoodies

**NUTCRACKER** red

CHRISTMAS GNOMES taupe-red

FRIENDLY SNOWMAN blue

SANTA STOCKINGS green