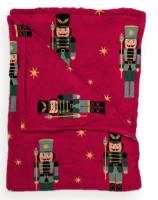

## Bye bye, cold nights! with warm flannel sherpa plaids

These double layered plaids ensure being wrapped by immediate warmth from the moment you use them.

Thick white sherpa on one side, the other side made of flannel and printed with this year's selection of Christmas prints.