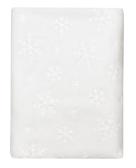

Dreaming of a white Christmas? This snowflake pattern has got you covered!

Perfect for **classy interiors with warm undertones** and a hint of sparkles.

#### FLANNEL embossed

100% polyester 130 x 170 cm & 150 x 200 cm

NUTCRACKER

red

SNOWFLAKES white

CANDY CANE red

SPRUCE BRANCHES green