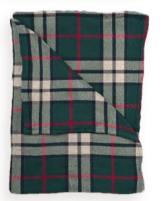

# Flannel Sherpa PLAIDS

3.

## Bye bye, cold nights! with warm flannel sherpa plaids

These double layered plaids ensure being wrapped by immediate warmth from the moment you use them.

Thick white sherpa on one side, the other side made of flannel and printed with this year's selection of Christmas prints.