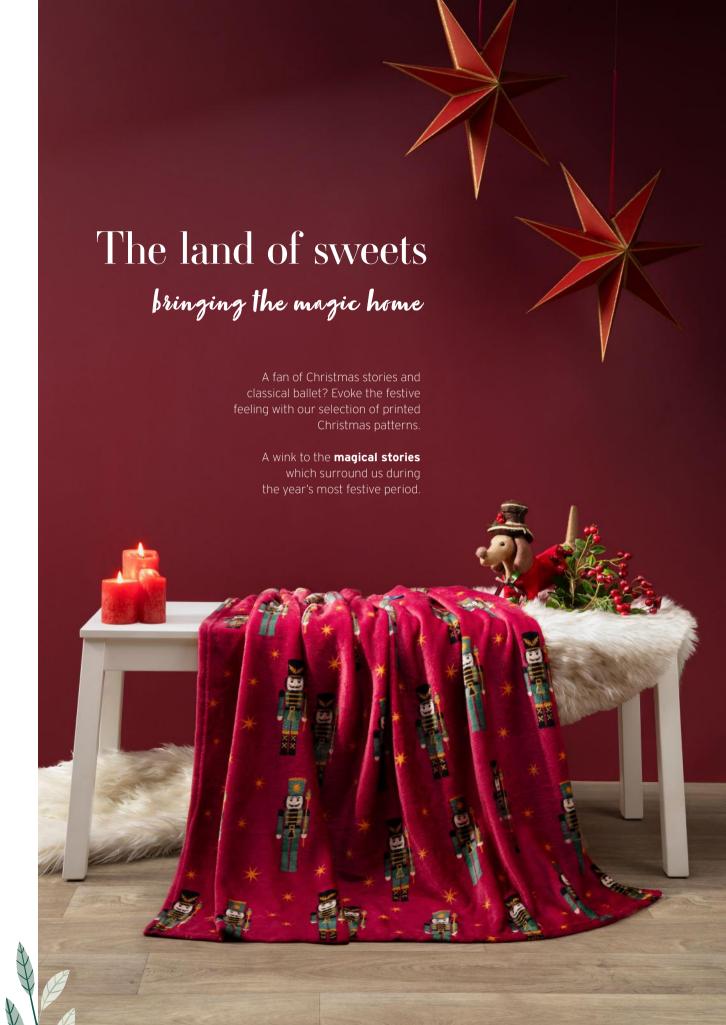

mistral nome







## table of contents

| Plaids                      | 3  |
|-----------------------------|----|
| Teddy items                 | 12 |
| Deco cushions               | 14 |
| Table linen                 | 19 |
| Kitchen textiles            | 22 |
| Quilt covers                | 24 |
| Hoodies & hot water bottles | 27 |







Dreaming of a white Christmas? This snowflake pattern has got you covered!

Perfect for **classy interiors with warm undertones** and a hint of sparkles.



# Among the pines a green Christmas

























# Flannel printed PLAIDS

2.



























# Flannel Sherpa PLAIDS

3.











## Bye bye, cold nights! with warm flannel sherpa plaids

These double layered plaids ensure being wrapped by immediate warmth from the moment you use them.

Thick white sherpa on one side, the other side made of flannel and printed with this year's selection of Christmas prints.









## TEDDY

deco cushion, plaid & hoodie







Time to get cosy with fluffy teddy products

The cuddliest fabric combined with a timeless tartan! Perfect to wallow in the softest feeling you'll ever experience.

Available as a plaid, decorative cushion and on-trend hoodie.

















With a special touch





Want some eyecatchers in your interior, but with a certain whim of luxury? We have a range of **decorative** Christmas cushions which will put a smile