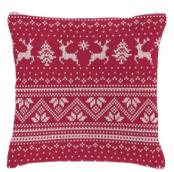

# Flannel DECO CUSHIONS

\*

6.

\*

\*

\*

# Snuggly cushions to dream away on your sofa

Our flannel deco cushions are the perfect **soft companion** to snuggle up to on your sofa during cold winter nights!

On top of that, they're the perfect addition to your home's **Christmas vibes** with our prints which are both fun and stylish.