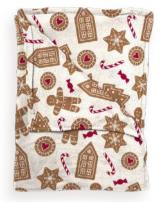

#### Gingerbread's so nice!

What's more of a Christmassy feeling than coming home to the smell of baked pies, pancakes, or better yet... gingerbread cookies!

**Get your bake on** with our kitchen textiles, printed with illustrations of your all-time favourite cookie!

Available as oven gloves, potholders and kitchen towels. A **complimentary waffle-textured towel** in a uni colour is available as well.