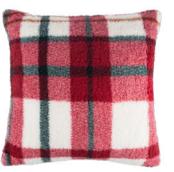

With a special touch

Want some eyecatchers in your interior, but with a certain whim of luxury? We have a range of **decorative** Christmas cushions which will put a smile on your face!

Choose between shaped cushions with a playful tufted texture or luxurious velvet and golden details.

> rectangular shape? Festive embroidery or shiny sequins also bring the party vibe into the room!

# Soft textures & playful shapes

vibrant colours to warm up your space

Textures contribute to the feeling you experience when touching textiles.

**Corduroy** is a timeless classic which adds a nostalgic touch to the mix.

**Velvet** gives a luxurious feeling because of its softness and slight sheen.

More into the latest craze?

**Tufted textures** are very on-trend and are both visually pleasing and nice to touch.

\*

\*

\*

\*