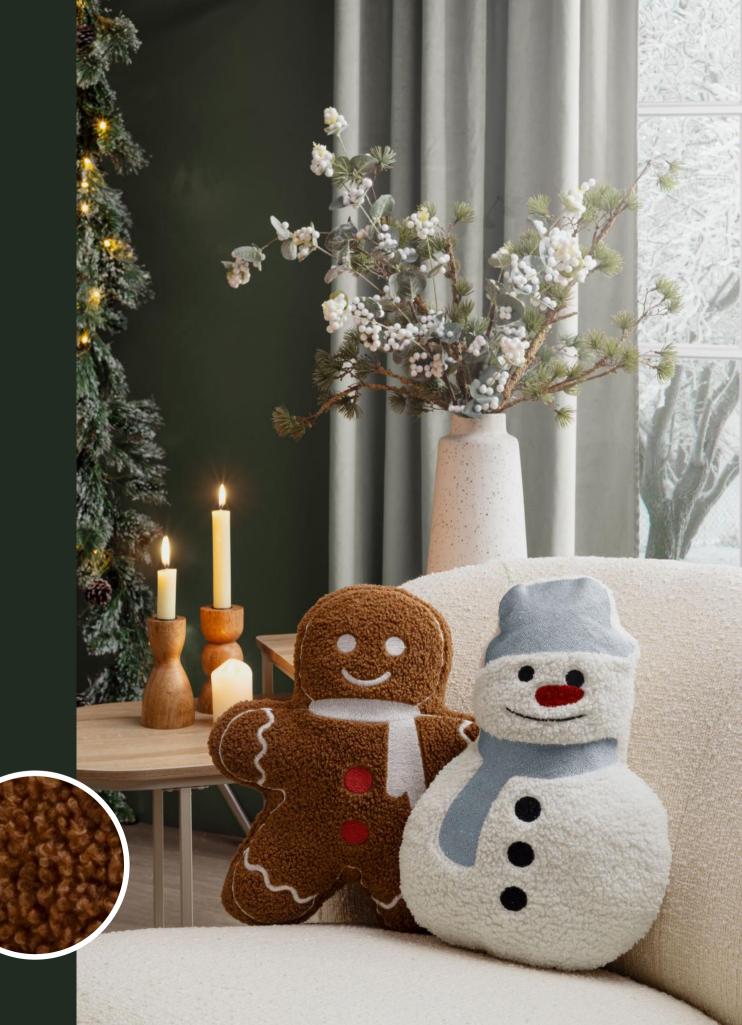

rpa on one side, the other side made of flannel and printed with this year's selection of Christmas prints.









## TEDDY

deco cushion, plaid & hoodie







Time to get cosy with fluffy teddy products

The cuddliest fabric combined with a timeless tartan! Perfect to wallow in the softest feeling you'll ever experience.

Available as a plaid, decorative cushion and on-trend hoodie.

















With a special touch





Want some eyecatchers in your interior, but with a certain whim of luxury? We have a range of **decorative** Christmas cushions which will put a smile on your face!

Choose between shaped cushions with a playful tufted texture or luxurious velvet and golden details.

> rectangular shape? Festive embroidery or shiny sequins also bring the party vibe into the room!





# Soft textures & playful shapes

vibrant colours to warm up your space

Textures contribute to the feeling you experience when touching textiles.

**Corduroy** is a timeless classic which adds a nostalgic touch to the mix.

**Velvet** gives a luxurious feeling because of its softness and slight sheen.

More into the latest craze?

**Tufted textures** are very on-trend and are both visually pleasing and nice to touch.









\*

\*

\*

\*



\*





\*

\*

# Flannel DECO CUSHIONS



\*

6.

\*

\*

\*



# Snuggly cushions to dream away on your sofa

Our flannel deco cushions are the perfect **soft companion** to snuggle up to on your sofa during cold winter nights!

On top of that, they're the perfect addition to your home's **Christmas vibes** with our prints which are both fun a