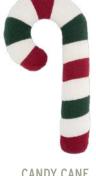

#### FLANNEL embossed

100% polyester 130 x 170 cm & 150 x 200 cm

NUTCRACKER

red

SNOWFLAKES white

CANDY CANE red

SPRUCE BRANCHES green

### Deco cushions

CANDY CANE 25 x 57 cm

TREE 31 x 45 x 6 cm

**GINGERBREAD MAN** 28 x 35 cm

SNOWMAN 23 x 35 cm