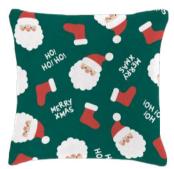

*CHRISTMAS GNOMES** 

taupe-red



CHRISTMAS KNIT SMALL red



ecru-green



FRIENDLY SNOWMAN blue



SANTA STOCKINGS green

### FLANNEL placed print

CHRISTMAS GNOMES

taupe-red

100% polyester • 130 x 170 cm



SANTA green



**GINGERBREAD MAN** brown

#### FLANNEL embossed

100% polyester 130 x 170 cm & 150 x 200 cm

NUTCRACKER

red



SNOWFLAKES white



CANDY CANE red



SPRUCE BRANCHES green

#### TEDDY

100% polyester 130 x 170 cm & 150 x 200 cm



CHECK AUTUMN red-green

#### FLANNEL all-over print

cover: 100% polyester • inner cover: 100% polypropylene • filling: 100% polyester • 40 x 40 cm



GINGERBREAD COOKIES brown



SCOT BRISTOL dark green



CHRISTMAS KNIT SMALL red



TWINKLING TWIGS ecru-green



NUTCRACKER red



**CHRISTMAS GNOMES** taupe-red



FRIENDLY SNOWMAN blue



SANTA STOCKINGS green

#### SHAPED

100% polyester

### Deco cushions



CANDY CANE 25 x 57 cm



TREE 31 x 45 x 6 cm



**GINGERBREAD MAN** 28 x 35 cm



SNOWMAN 23 x 35 cm

#### TEDDY & special shaped

cover: 100% polyester inner cover: 100% polypropylene filling: 100% polyester



AUTUMN CHECK red-green 50 x 50 cm



PINE TREES 30 x 50 cm



STAR 45 x 45 cm



SNOWFLAKE 45 x 45 cm



#### FLANNEL sherpa

100% polyester • one size

#### TEDDY

100% polyester • one size



GINGERBREAD COOKIES brown



SCOT BRISTOL dark green



CHRISTMAS KNIT SMALL red



TWINKLING TWIGS ecru-green



AUTUMN CHECK red-green

## Hoodies



**NUTCRACKER** red



CHRISTMAS GNOMES taupe-red



FRIENDLY SNOWMAN blue



SANTA STOCKINGS green





#### POLYCOTTON pigment print

65% polyester • 30% cotton



CH