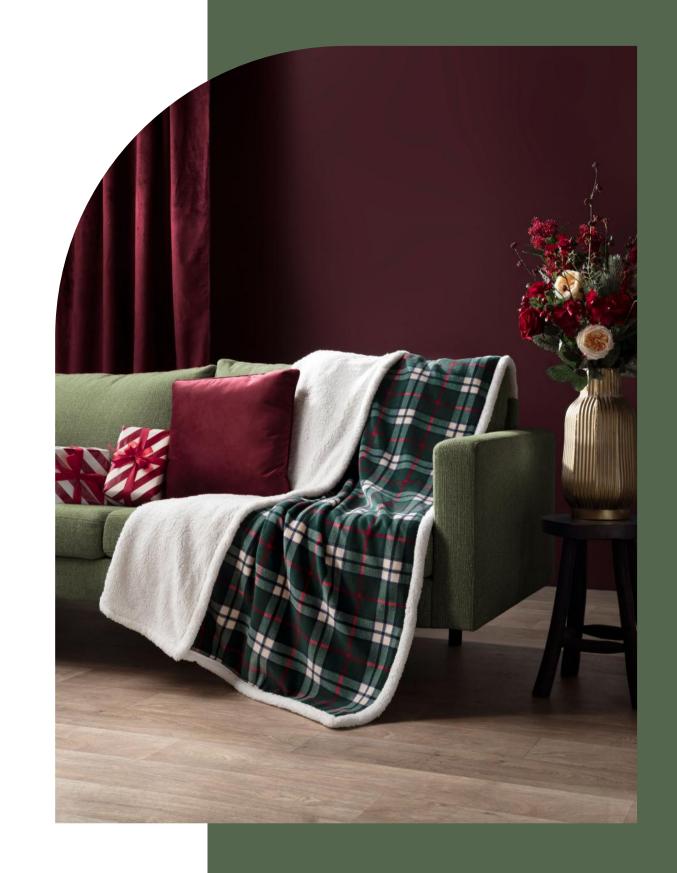

## Bye bye, cold nights! with warm flannel sherpa plaids

These double layered plaids ensure being wrapped by immediate warmth from the moment you use them.

Thick white sherpa on one side, the other side made of flannel and printed with this year's selection of Christmas prints.