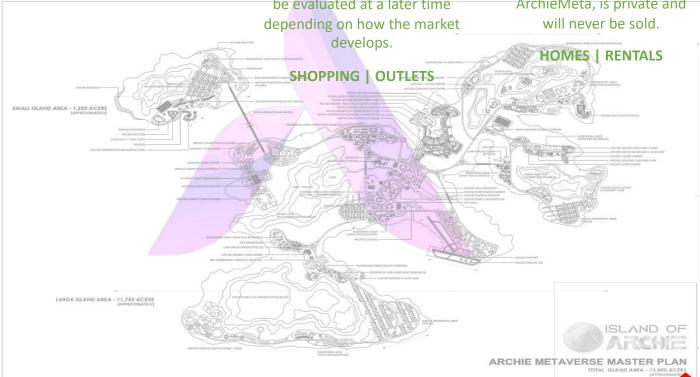

Planning and development of this nearly 13000 acre(20 square miles) scenic island Metaverse is already underway. From the tranquil river estuary, breath-taking mountains and sun-drenched beaches, to the modern and futuristic architecture of its city structures, Archie Metaverse is designed to be a beautiful, harmonious blend of both landscape and cityscape.

### What is ArchieMeta?

Area: 13,000 acres aprox (20 sq. mile)

The need exists to change the current crypto space where the value of your project is only tied to hype and buying or selling the coin/token. Your project can fail instantly just by hype failing, one whale selling off their holdings, or a pump and dump group coming through. In order to survive long-term, a cryptocurrency project needs to have a product/service that generates revenue and this needs to be what the value is based on. This is what we are doing with Archie Metaverse. The demand for services provided in Archie Metaverse will drive the value of Archie Coin independent of the Crypto Market.

### **Archie e-Commerce**

ArchieMeta will have various real world businesses whose real products/services will be mimicked in ArchieMeta. Visitors will be able to purchase these products/services and have them shipped to their actual homes or businesses. The types of products and services will be evaluated at a later time

# **Archie Realty**

In the 13,000 acres that make up ArchieMeta, there will be both Commercial Real Estate and Residential Real Estate. The commercial real estate, consisting of the various businesses in ArchieMeta, is private and will never be sold.