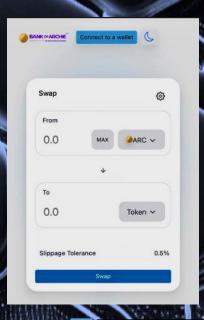

### What is Bank of Archie?

### DEX for ArchieMeta

Bank of Archie is the DEX that enable our patrons to swap their ARC/WARC to ArchieMeta currency to play or use our ArchieMeta. Please refer to the pdf link for more details: <a href="https://heyzine.com/flip-book/897294a218.html">https://heyzine.com/flip-book/897294a218.html</a>

# How does it operate in Bank of Archie??

Bank of Archie(BOA) is the DeFI Exchange of ArchieMeta. Bank of Archie (BOA) allows anyone that has \$ARC or \$WARC to convert their Archie Holdings to ArchieMeta crypto holdings with ease of a swap. Bank of Archie is deployed on ARC Chain (ARC) and it conveys all benefits of Archie Chain.

Bank of Archie has a 1% charge for every swap that happens. Value ration will be 1:1 for all tokens except \$ARWD is 1:1000 against \$ARC and/or \$WARC.

There are several different projects in our ArchieMeta. To name a few: casinos, shooting range, ship, arcades, night clubs and so on. In order for you to have the right experience and still have the every day common life effect, we need to separate the type of crypto used in our ArchieMeta.

### For example:

We have 3 different casinos in our upcoming ArchieMeta. 1. Everest, 2. Venus and 3. Royal Archie. Even though, \$ARC and WARC are the official crypto currency of our ArchieMeta, we need to separate the use to make it more adventurous in our ArchieMeta. A person who wants to play in Everest Casino will have to surrender his \$ARC or WARC for Everest Casino Cash (\$ARCE) which, carries the same value but can't be swapped for any other token or used in any other place other than in our Everest Casino.