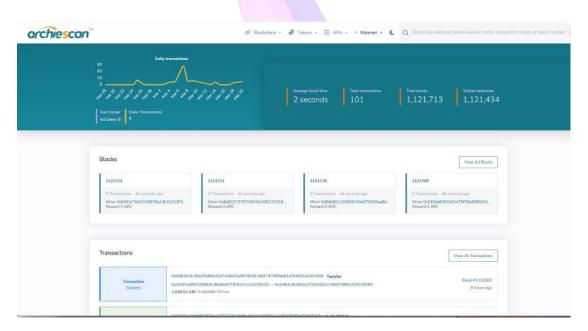

Our Archie Blockchain is carefully created by the best in the industry with several years of experience to have the fastest and safest by using the latest technology, At the same time, we have set our gas to be Near-Zero (4GWEI) and the speed is at 2 seconds. We can accommodate as much business as possible and won't have any issue. We are using the best servers (AWS servers) in the industry for safety and speed. Not only that, but we also have 2 groups of cyber security team constantly watching our system.

# Pros of ArchieChain?

Let's talk about the benefits of having our own blockchain.

- 1. Scalable to our needs.
- 2. Near-Zero Gas
- 3. Fast and secured blockchain at 2-second block time.
- 4. POS system.