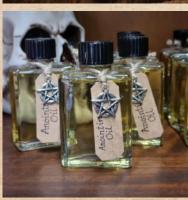

#### Botanical Oils

Infused botanicals with essential oils and other appropriate ingredients, in handy dropper bottles ready to anoint your candles, petitions, poppets, wallet, Altar and whatever else your spell or ritual calls for.

Each bottle is charged for intention, though if working with the Vodou Spirits, the appropriate Psalm will need to be recited.