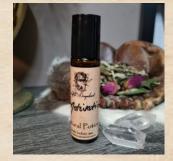

#### Perfume Potions

Potions that you can apply to your skin, use to anoint candles, crystals, Altars or simply wear as a gorgeous perfume oil.