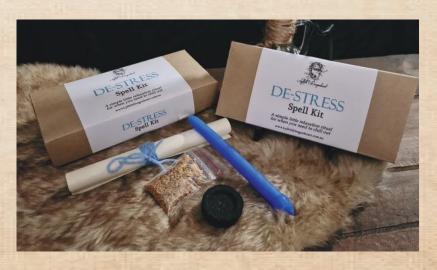

#### Spell Kits

Budget-friendly Spell Kits for the busy Witch, or those who are new to casting spells.

Packaged in little recycled cardboard boxes, each kit comes complete with ingredients and a spell scroll to explain how to cast the spell.