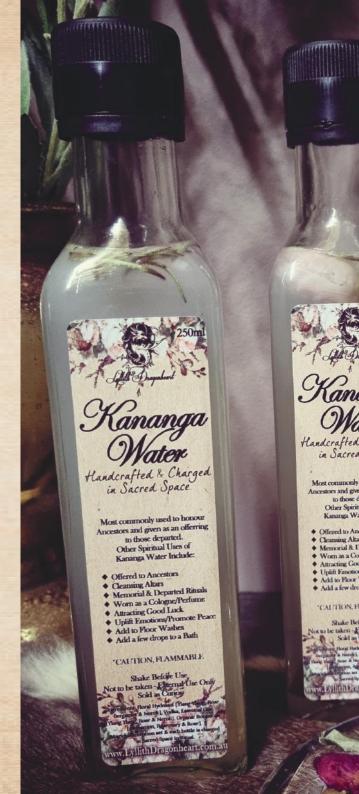

#### Kananga Water

Generally given or used in offerings for the Ancestors, it also brings peace to the home.