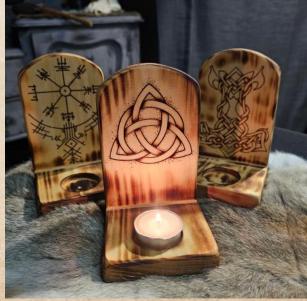

#### Handmade Tea Light Holders

Cut, sanded and burned by hand by Adam "The Rune Guy"

Available in several Nordic, Celtic and Witchy designs.