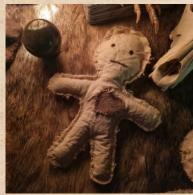

#### Poppets (Voodoo Dolls)

Handmade poppets, crafted for use in healing and other spells