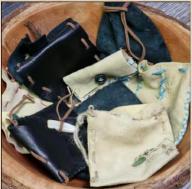

#### Medicine Pouches

Handcrafted leather and suede medicine ouches / mojo bags