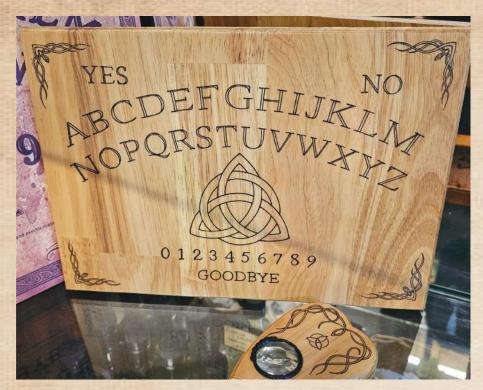

#### Spirit Boards (Onija Boards)

Hand cut timber, sanded by hand and then designs are drawn on before being burned by hand pyrography pens. Matching Planchettes are also completely handmade