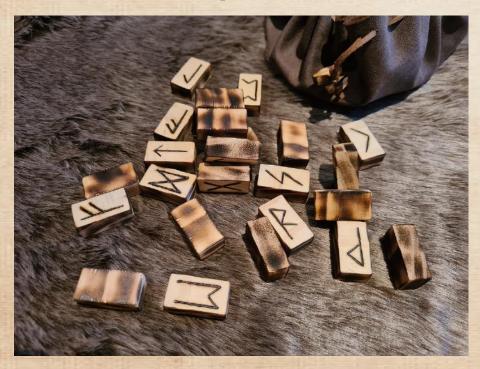

#### Altar Cabinets & Cupboards

We offer a selection of Altar Cabinets, mini cupboards & boxes - all of which are either hand painted or burned using a pyrography pen by hand.

Meditation Beads