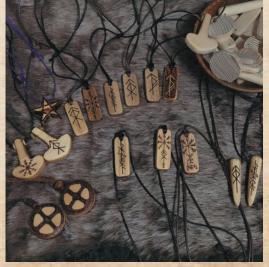

#### Bindrune Pendants

Cut and sanded by hand, each Bindrune is created in meditation and burned by hand in meditative trance. Oiled in our anointing oil with an adjustable cord.