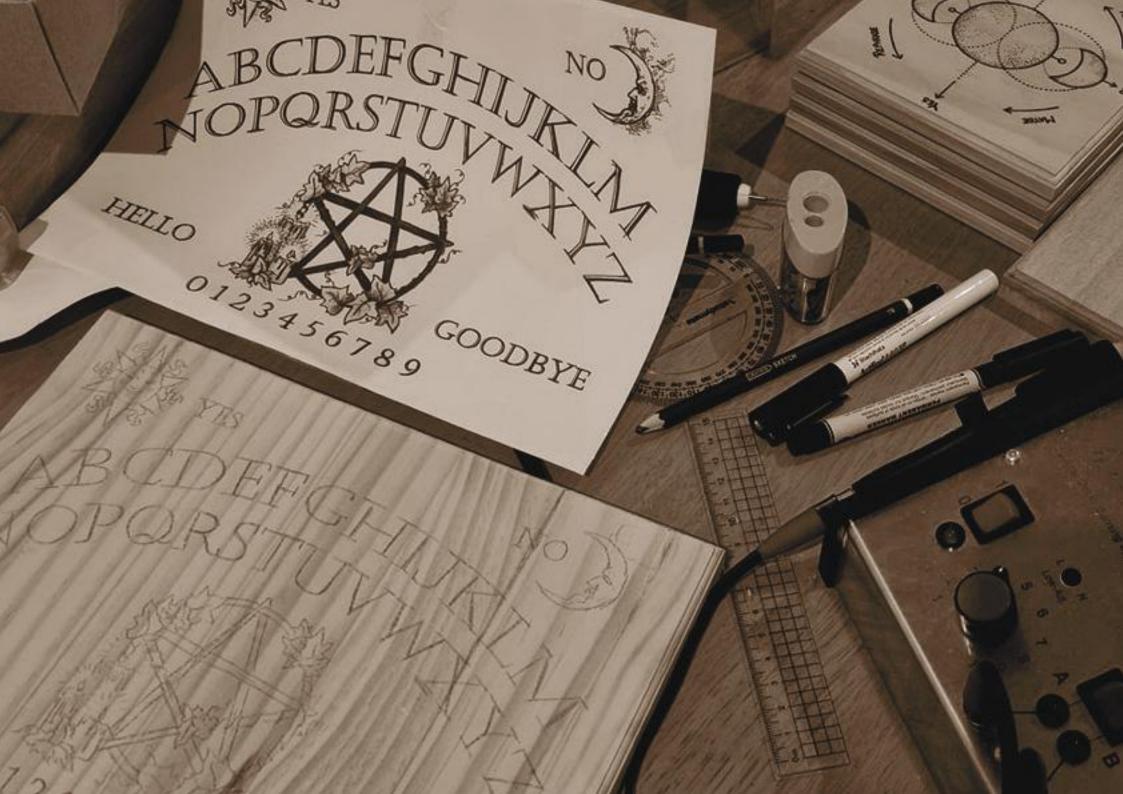

#### Spirit Boards (Onija Boards)

Hand cut timber, sanded by hand and then designs are drawn on before being burned by hand pyrography pens. Matching Planchettes are also completely handmade