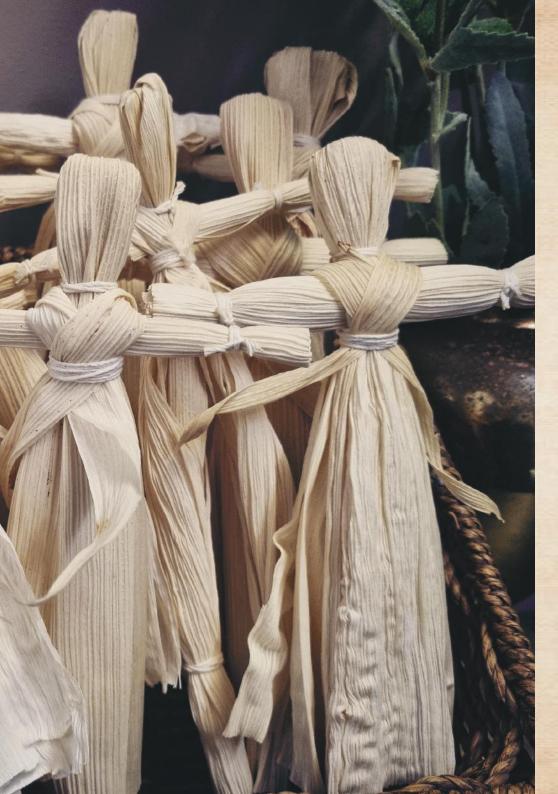

Everything is carefully made by hand, with magickal intention and purpose using natural ingredients and materials - as traditional as possible.

Corn Dolls

Corn Husk Dolls, available in male and female form.