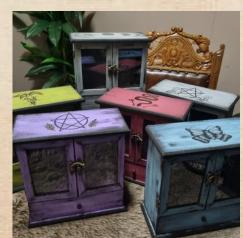

#### Altar Cabinets & Cupboards

We offer a selection of Altar Cabinets, mini cupboards & boxes - all of which are either hand painted or burned using a pyrography pen by hand.

Meditation Beads