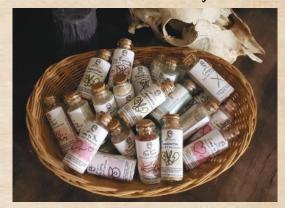

### Botanical Oils & Powders

Our Botanical Oils and Powders are Hoodoo based, using traditional recipes and approved by our wonderful Hounsi (Haitian Vodou Initiate),

They all contain legitimate, powerful and appropriate botanicals and ingredients.

#### Botanical Powders / Blowing Powders

Botanicals, natural powders and colourants are meticulously ground into a smooth powder, charged for intention.

#### Botanical Oils

Infused botanicals with essential oils and other appropriate ingredients, in handy dropper bottles ready to anoint your candles, petitions, poppets, wallet, Altar and whatever else your spell or ritual calls for.

Each bottle is charged for intention, though if working with the Vodou Spirits, the appropriate Psalm will need to be recited.