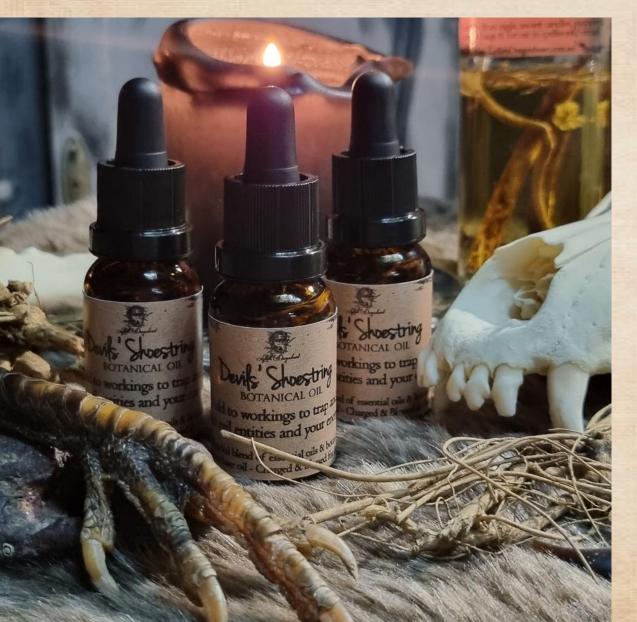

#### Botanical Oils

Infused botanicals with essential oils and other appropriate ingredients, in handy dropper bottles ready to anoint your candles, petitions, poppets, wallet, Altar and whatever else your spell or ritual calls for.

Each bottle is charged for intention, though if working with the Vodou Spirits, the appropriate Psalm will need to be recited.