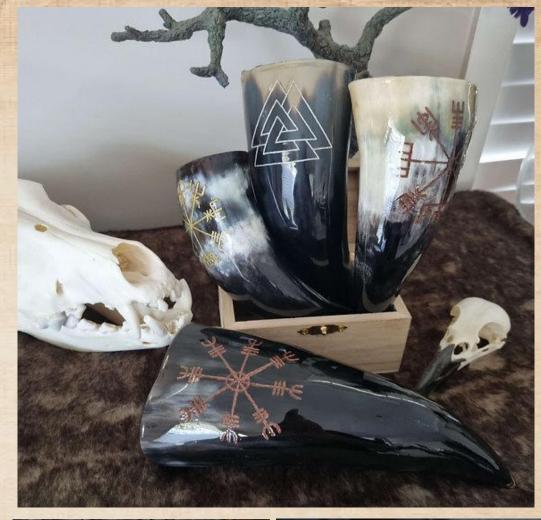

#### Brinking Horns

Ethically sourced natural horns are meticulously cleaned, sanded and prepared by hand, designs are also done by hand before each horn is coated inside and out with food-grade quality resin and cured for use.