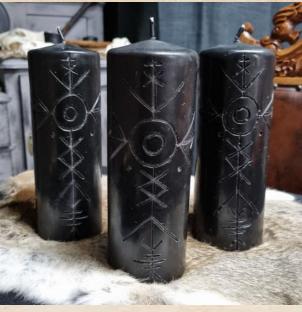

#### Hand Carved Ritual Candles

Sigils designed by Lyllith are carved by hand into beautiful pillar candles, ready for use in Ritual