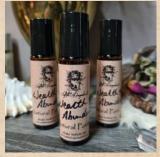

#### Perfume Potions

Potions that you can apply to your skin, use to anoint candles, crystals, Altars or simply wear as a gorgeous perfume oil.