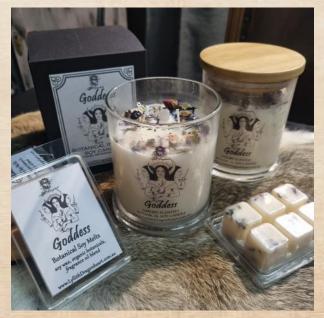

#### Botanical Infused Soy Candles & Melts

Luxurious, handpoured soy candles, infused with organic botanicals and crystals - with matching soy melts.

Both essential oil and scented options available.