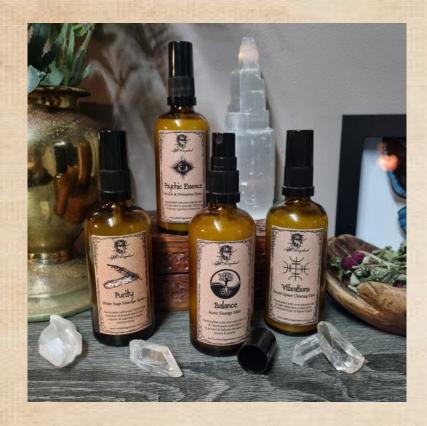

#### Energy Mist Sprays

Aromatherapy & Witchcraft in a bottle, just like many of our products, pure essential oils are used for both aromatherapy and magickal properties and blended in ritual and/or meditative state.