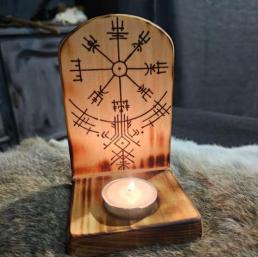

#### Candle Holders & Wooden Boxes

Also cut and sanded by hand before being put together with minimal tools,

Tea Light Candle Holders and Wooden Boxes featuring Nordic Designs

and Bindrunes for Intention