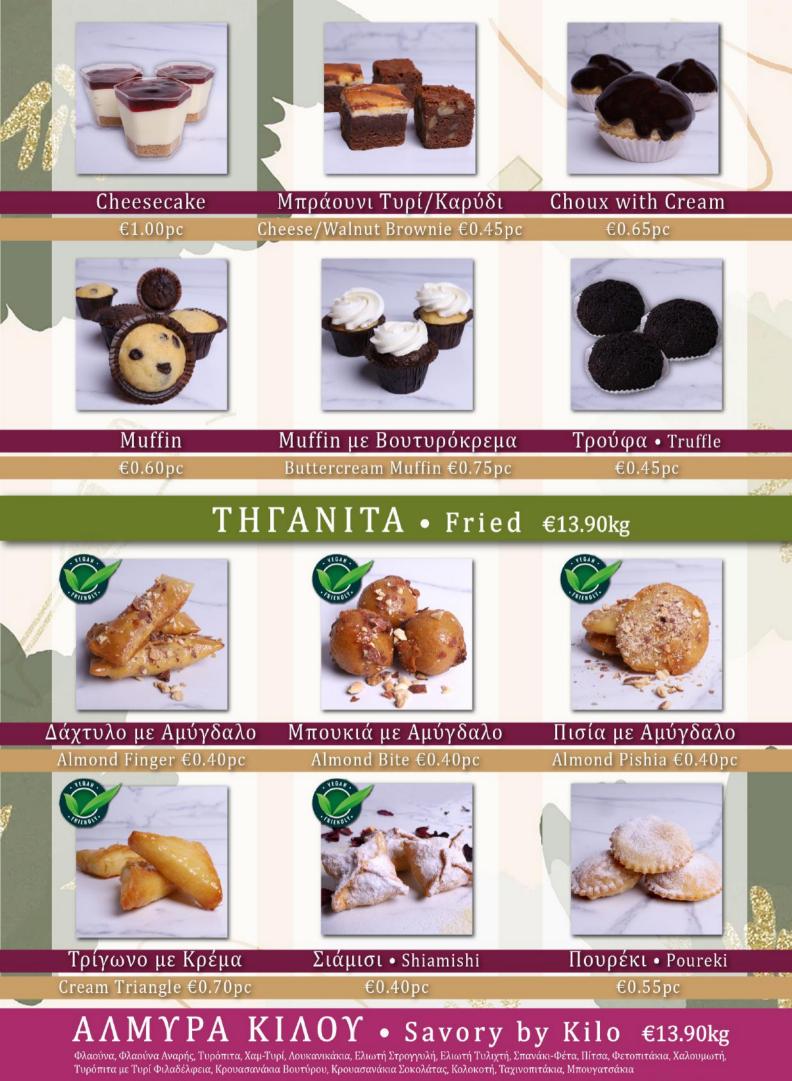

## ΓΛΥΚΑ ΚΟΚΤΕΪΛΣ • Coctails Sweets

Εκλαίρ • Éclair

€0.65pc

Τάρτα Μπανάνα Toffee

Banana Toffee Tart €0.60pc

Τάρτα Βατόμουρο Raspberry Tart €0.60pc

Μους Σοκολάτας

Chocolate Mousse €0.95pc

Banoffee €1.00pc

Κρέμα Χαλεπιανού Pistachio Cream €1.60pc

Panna Cotta

€1.00pc

Κρεπελινάκι Σοκολάτας Chocolate Crepelini €0.65pc

Κρεπελινάκι Κόκκινο Red Crepelini €0.65pc

Flaouna, Anari Cheese Flaouna, Cheese Pie, Ham-Cheese Pie, Cocktail Sausage Pie, Round Olive Pie, Wrapped Olive Pie, Spinach-Feta Pie, Pizza, Feta Pie, Halloumi Pie, Philadelphia Cheese Pie, Butter Croissant, Chocolate Croissant, Pumpkin Pie, Tachini Pie, Mpougatsa