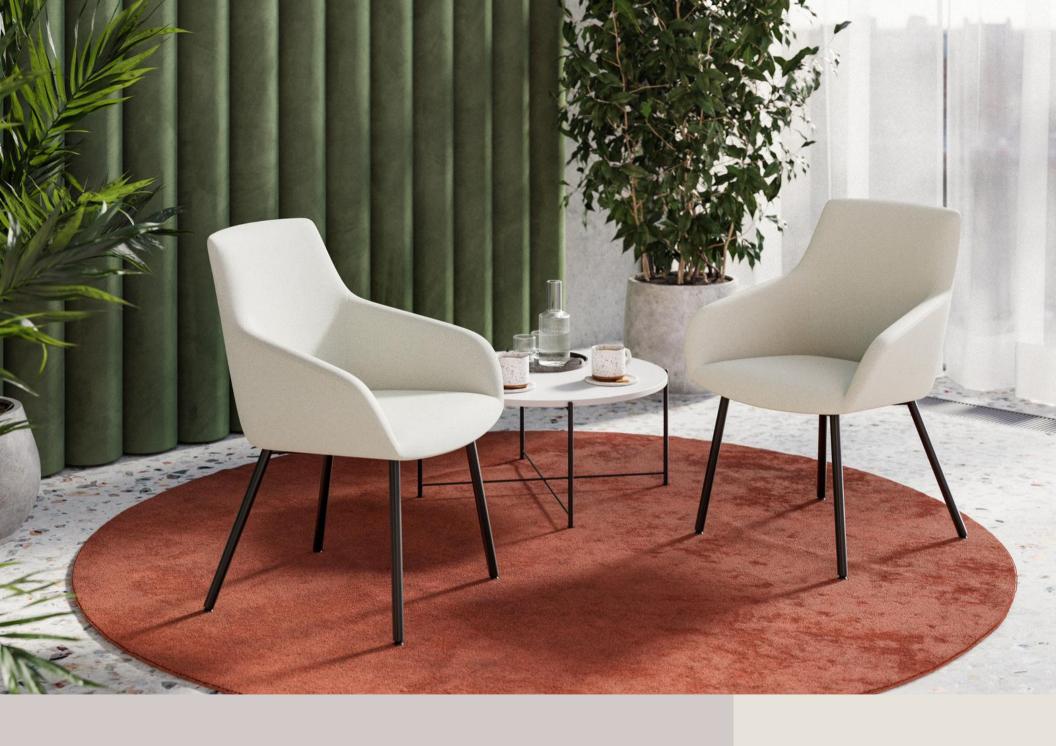

### **KLOE**

Achieving a welcoming environment with a modern twist, can be challenging.
The Kloe armchair collection has this in abundance.
At first glance, it defies the expectations of typical workplace furniture. Its unique strength lies in seamlessly blending comfort and functionality with exceptional design.

## MIA

Subtle, stylish, and practical, the Mia armchair distinguishes itself by allowing its beautiful form to stand out.
The discreet yet intentional design is founded on a commitment to producing consistent levels of quality.