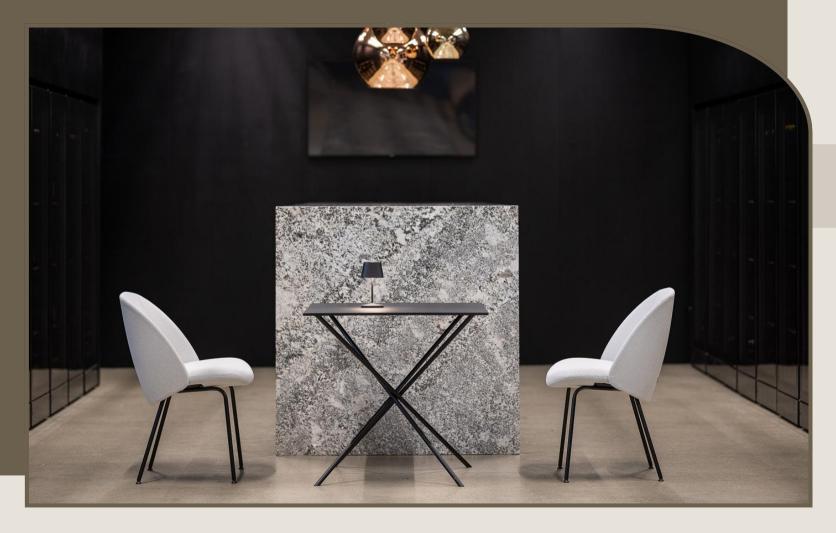

### **LAMBDA**

Crafting a universally stackable chair is a challenging endeavour that demands the expertise of exceptional designers.
In this instance, it required the collaboration of two skilled individuals that demanded a high quality finish. Lambda emerges as a versatile chair capable of serving various purposes, The Lambda seamlessly adapts to settings such as conference halls, cafes, or comfortable home offices when paired with an appropriate base.