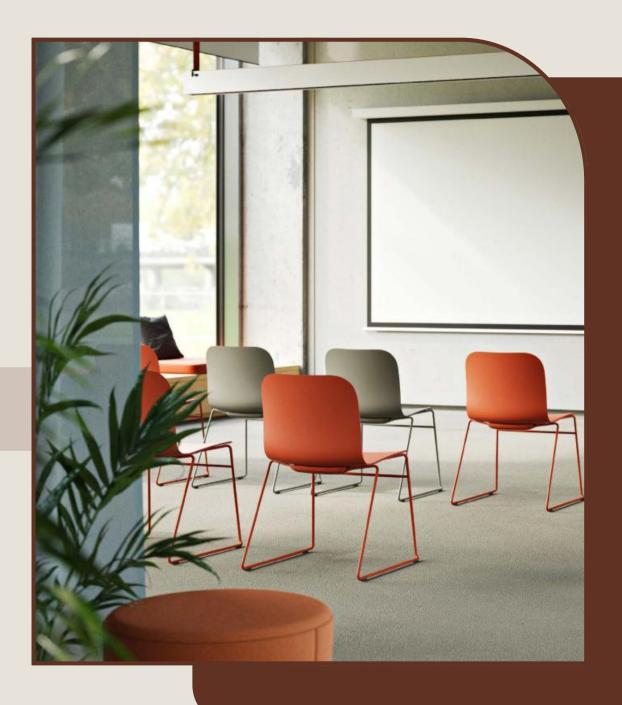

# Meeting Booths

Our meeting booths provide you with private seating in open areas. They create a quiet environment in busy workspaces for business and informal meetings, undisturbed phone calls or tasks requiring concentration.