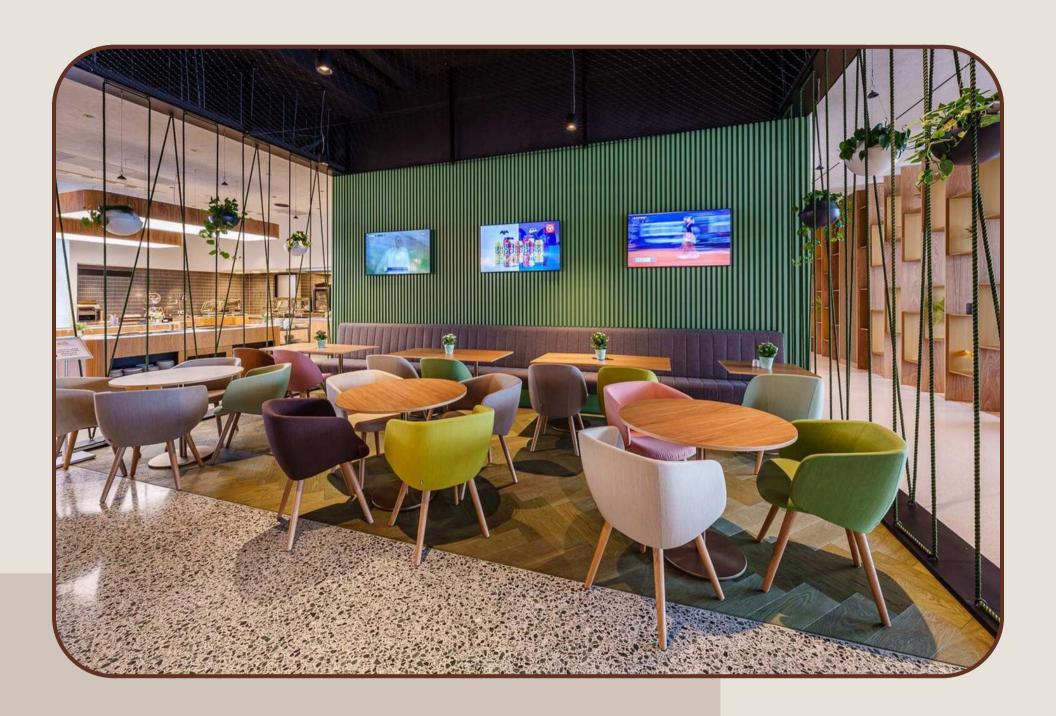

### **LAMBDA**

Crafting a universally stackable chair is a challenging endeavour that demands the expertise of exceptional designers.
In this instance, it required the collaboration of two skilled individuals that demanded a high quality finish. Lambda emerges as a versatile chair capable of serving various purposes, The Lambda seamlessly adapts to settings such as conference halls, cafes, or comfortable home offices when paired with an appropriate base.