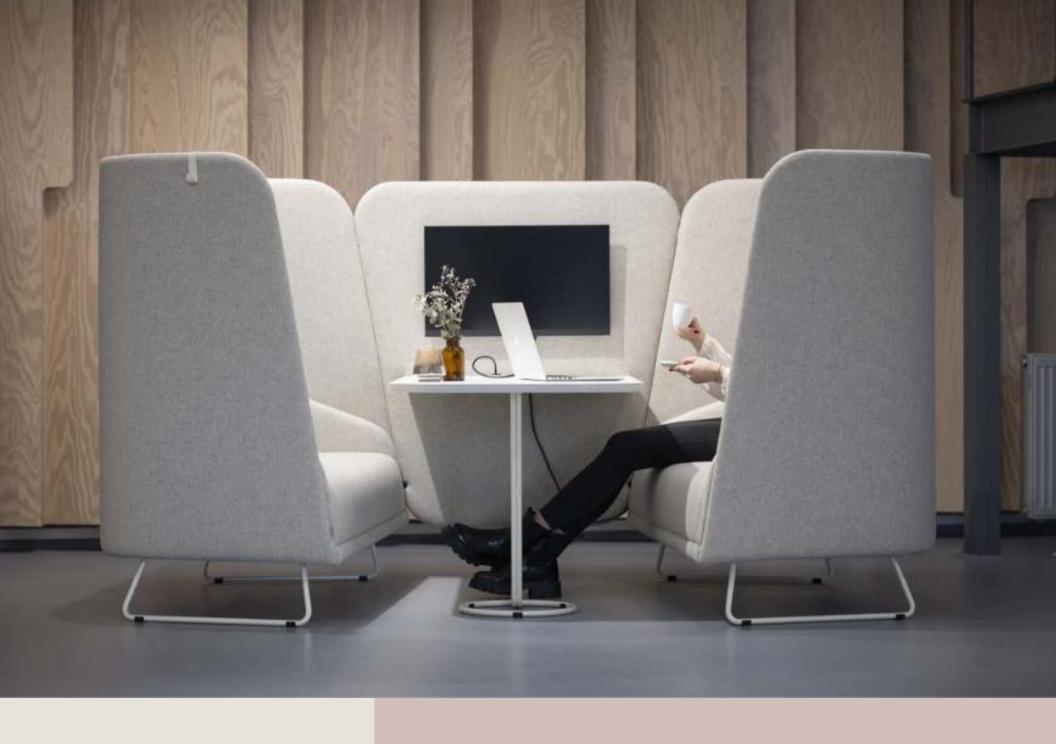

### ORGANIX PRIVACY

Available to view in our Clerkenwell showroom.

Organix Privacy provides you with private seating in open areas. Two sofas facing each other with a table attached to a connecting panel create a quiet environment in a busy office space. Perfect for business or informal meetings, undisturbed phone calls or tasks requiring concentration.