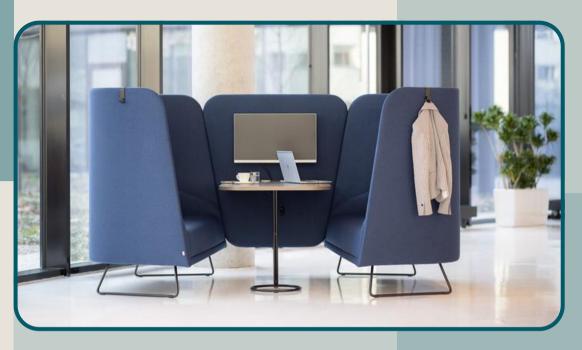

### **ARENA**

Available to view in our Clerkenwell showroom.

An informal booth created for one-to-one conversations designed by Jo Day featuring power and PIR operated lighting and a worksurface.

Available in a 2 or 4 person configuration and with or without an apex canopy.