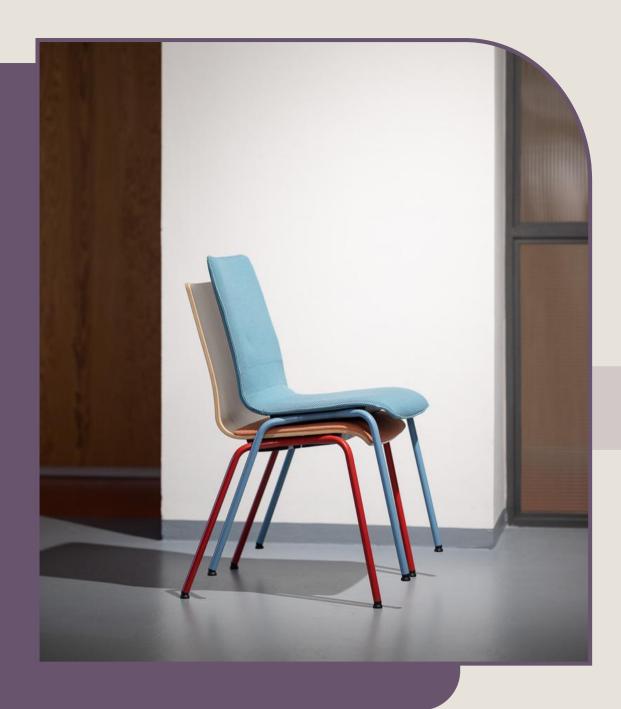

### **LAMBDA**

Crafting a universally stackable chair is a challenging endeavour that demands the expertise of exceptional designers.
In this instance, it required the collaboration of two skilled individuals that demanded a high quality finish. Lambda emerges as a versatile chair capable of serving various purposes, The Lambda seamlessly adapts to settings such as conference halls, cafes, or comfortable home offices when paired with an appropriate base.