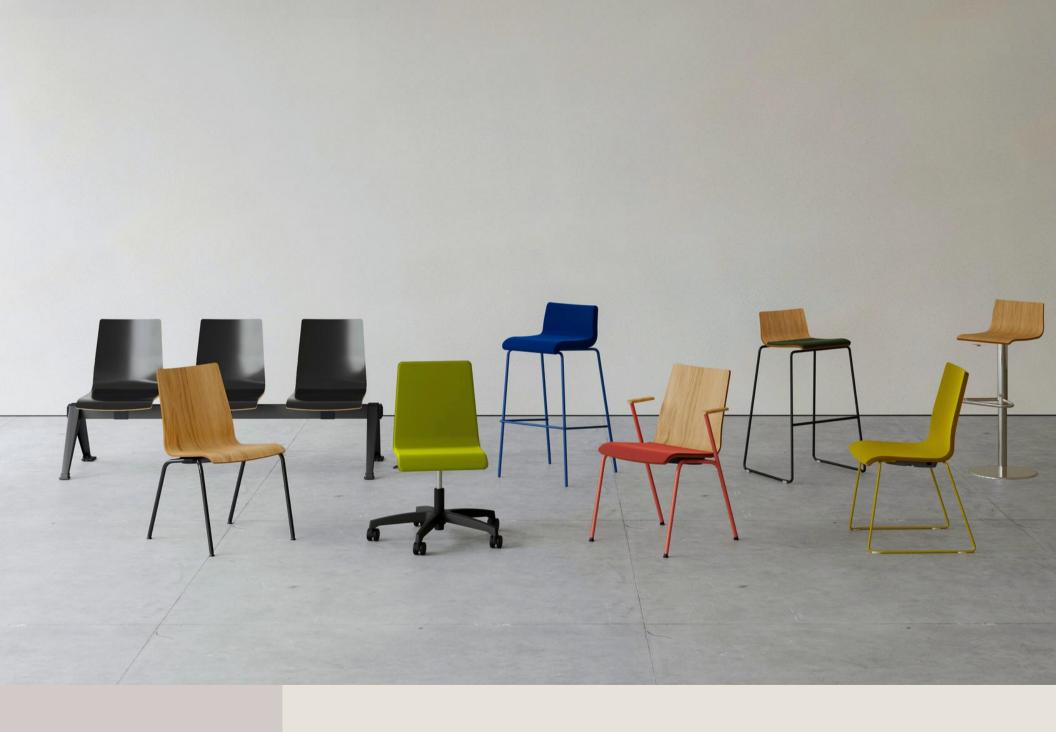

# Co Working

Discover a curated collection of chairs that redefines relaxation and elevates your living space.

From timeless designs to contemporary pieces, find the perfect chair to complement your unique taste. Dive into a world of plush comfort, quality craftsmanship, and a variety of materials, fabrics and colours to suit your workspace.

### **LAMBDA**

Crafting a universally stackable chair is a challenging endeavour that demands the expertise of exceptional designers.
In this instance, it required the collaboration of two skilled individuals that demanded a high quality finish. Lambda emerges as a versatile chair capable of serving various purposes, The Lambda seamlessly adapts to settings such as conference halls, cafes, or comfortable home offices when paired with an appropriate base.

### SITTY

writing tablet, metal connectors for non-tipping safety devices and offers the possibility of upholstering the different segments of the chair.

Stylish and Comfortable.

Bars and high counter tops are often the perfect place for informal discussion. However, the space would not be complete without the perfect bar stool.

### **STONES**

Available to view in our Clerkenwell showroom.

The Stones collection of stools bring creativity, playfulness and change to the workplace. Thanks to many different shapes, sizes and bases, the stools can be combined to comply with the changing mood and needs of the space.

### **WITTY**

Available to view in our Clerkenwell showroom.

The Witty range is shaped by the use of finely crafted, natural wood which gives a warm and friendly feel.

Elegant and gentle.

The collection can be integrated not only into informal spaces in the workplace, but also in cafes, restaurants, hotels and homes.