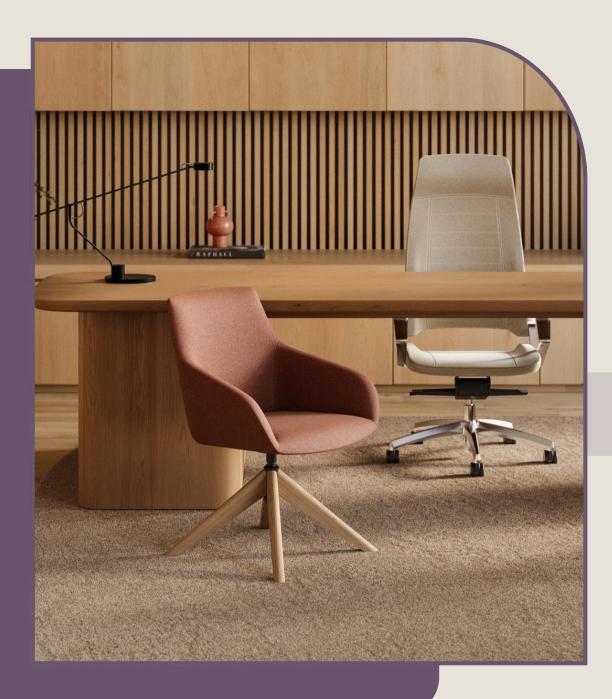

## **SPACE**

Available to view in our Clerkenwell showroom.

The new SPACE chair from British designer Robin Platt, offers a stunning back detail, with its outer exoskeleton and a choice of either mesh or fabric.

Available with various mechanisms to suit the needs of the user, including an intelligent body- balance/360 degrees option, to keep the body moving throughout the working day.