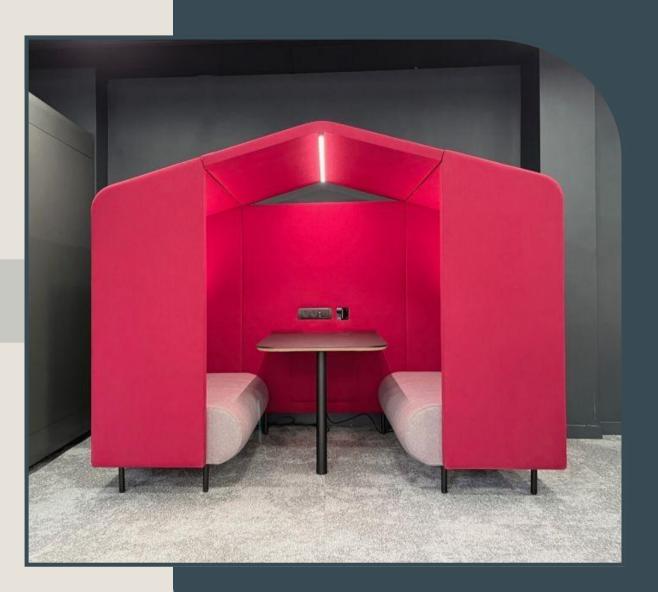

### **ARENA**

Available to view in our Clerkenwell showroom.

An informal booth created for one-to-one conversations designed by Jo Day featuring power and PIR operated lighting and a worksurface.

Available in a 2 or 4 person configuration and with or without an apex canopy.