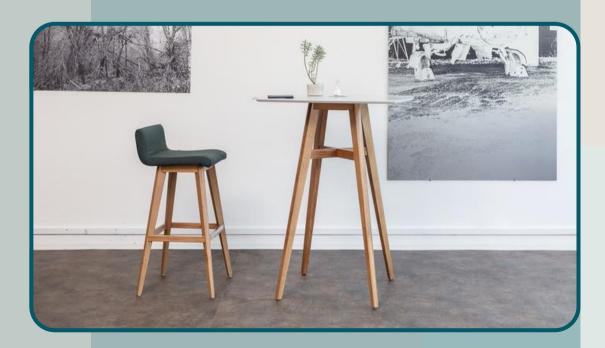

### SITTY

writing tablet, metal connectors for non-tipping safety devices and offers the possibility of upholstering the different segments of the chair.

Stylish and Comfortable.

Bars and high counter tops are often the perfect place for informal discussion. However, the space would not be complete without the perfect bar stool.