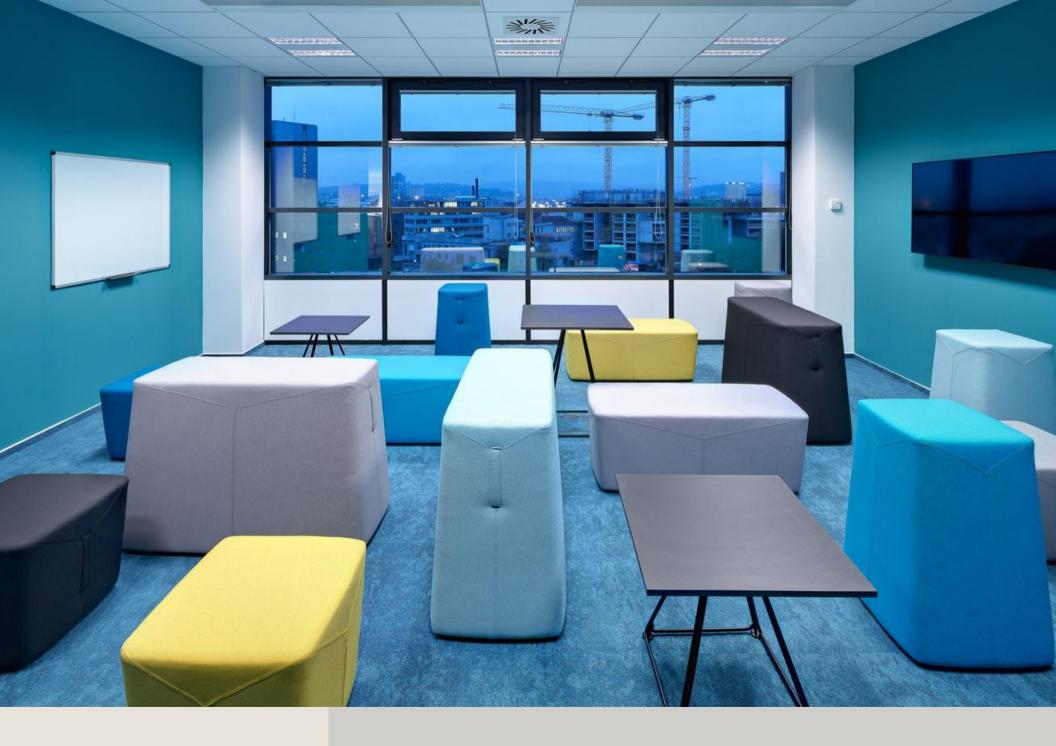

## Soft Seating

The use of soft-seating in the workplace has increased dramatically over the past decade.

Employees and managers recognise the need to bring spaces with comfort in mind into the workplace so that a more informal, even domestic feel, is created. With beautiful design and careful craftmanship, our soft-seating opens up a world of opportunities to create the perfect workspace.

# Co Working

Discover a curated collection of chairs that redefines relaxation and elevates your living space.

From timeless designs to contemporary pieces, find the perfect chair to complement your unique taste. Dive into a world of plush comfort, quality craftsmanship, and a variety of materials, fabrics and colours to suit your workspace.