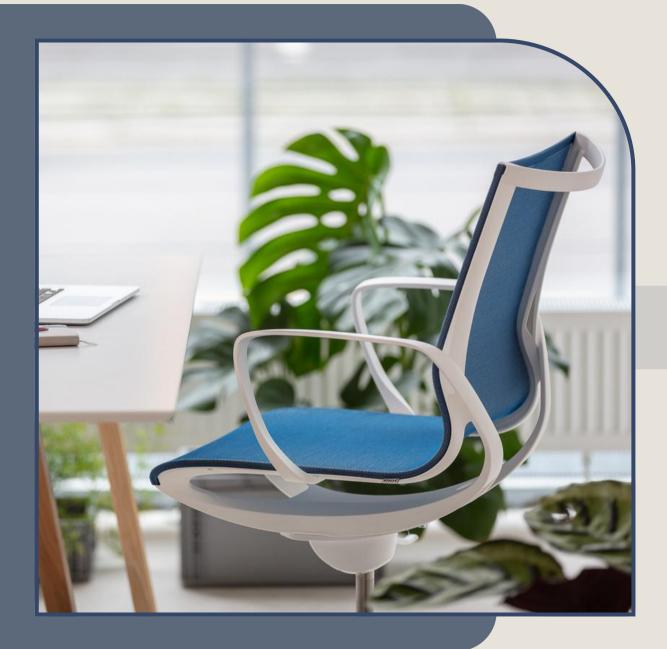

## **SPACE**

Available to view in our Clerkenwell showroom.

The new SPACE chair from British designer Robin Platt, offers a stunning back detail, with its outer exoskeleton and a choice of either mesh or fabric.

Available with various mechanisms to suit the needs of the user, including an intelligent body- balance/360 degrees option, to keep the body moving throughout the working day.