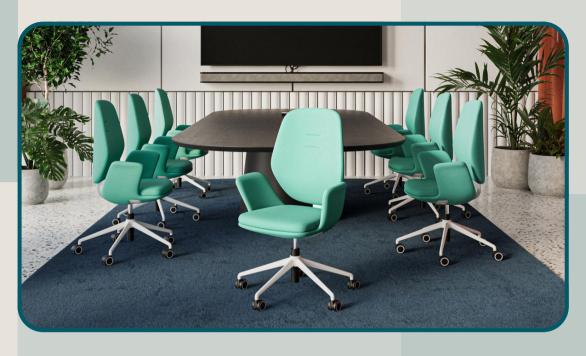

# Work

FraserGrace work chairs are designed to encourage movement, creativity and engagement.

Our ergonomic seating responds to your movements and the way you work and uses advanced engineering to reduce pressure, maximise comfort and ensure support.

## **ZERO G**

Available to view in our Clerkenwell showroom.

The unique Zero G collection will be welcome in every modern and innovative workplace. Moreover, the range of its versatility, incorporating classic black or white ribbon arm details, makes it suitable for any environment