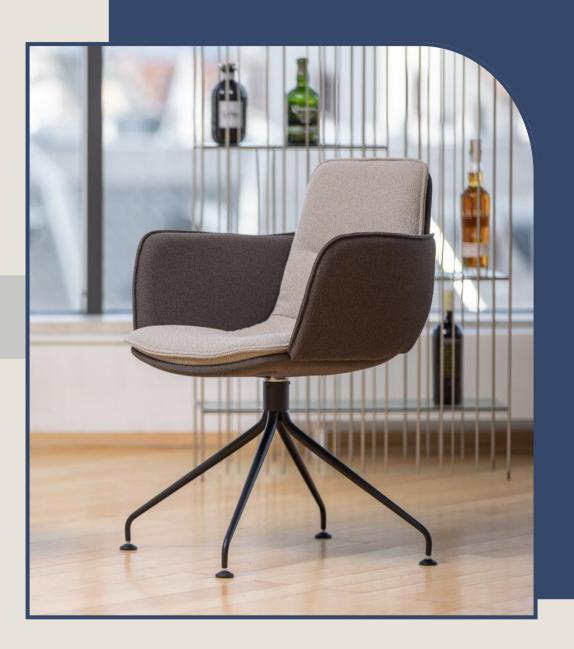

### **LAMBDA**

Crafting a universally stackable chair is a challenging endeavour that demands the expertise of exceptional designers.
In this instance, it required the collaboration of two skilled individuals that demanded a high quality finish. Lambda emerges as a versatile chair capable of serving various purposes, The Lambda seamlessly adapts to settings such as conference halls, cafes, or comfortable home offices when paired with an appropriate base.