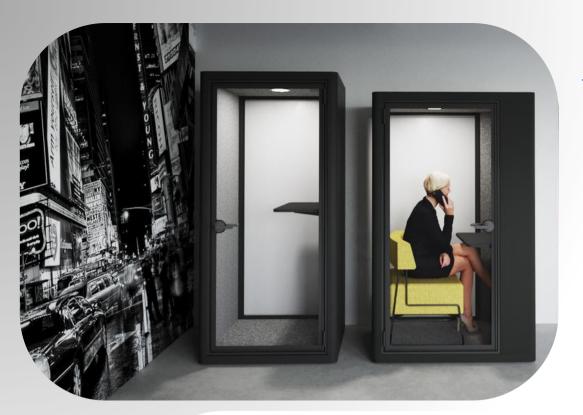

# Meeting Booths

Our meeting booths provide you with private seating in open areas. They create a quiet environment in busy workspaces for business and informal meetings, undisturbed phone calls or tasks requiring concentration.

### ORGANIX PRIVACY

Available to view in our Clerkenwell showroom.

Organix Privacy provides you with private seating in open areas. Two sofas facing each other with a table attached to a connecting panel create a quiet environment in a busy office space. Perfect for business or informal meetings, undisturbed phone calls or tasks requiring concentration.