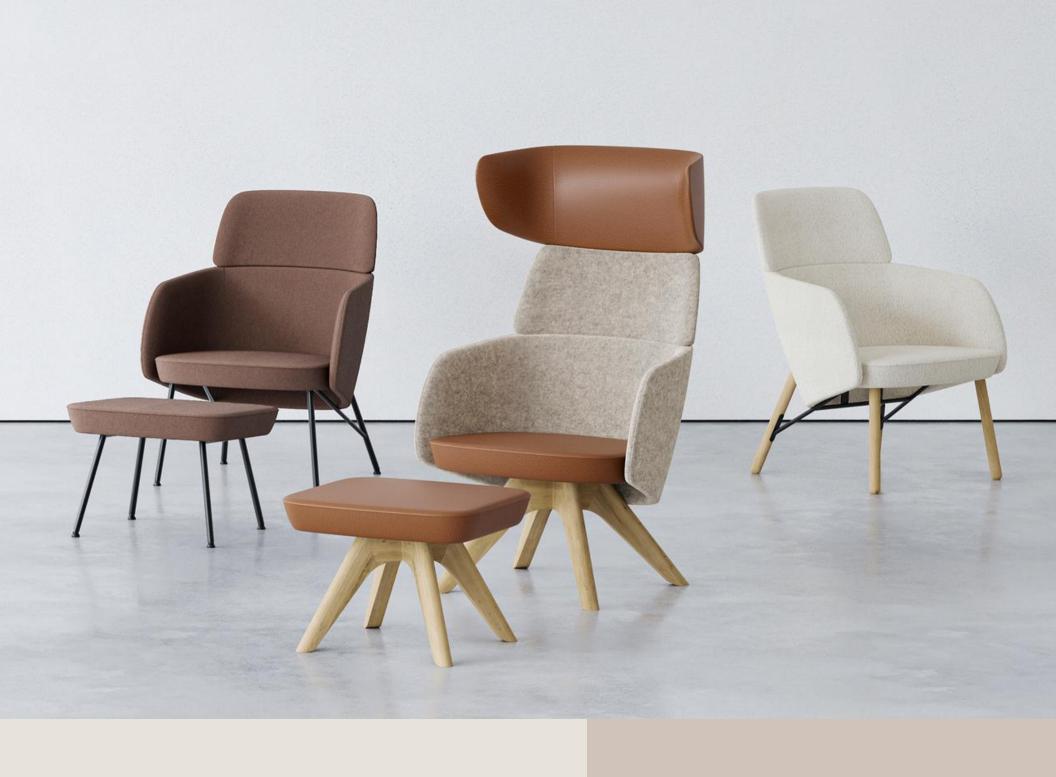

## WINX LOUNGE

Available to view in our Clerkenwell showroom.

Winx chairs are characterised by classic, elegant shapes that are suitable for a variety of commercial and private spaces. Relax, sit comfortably, and lose yourself in the sleek contours of our soft-seating.

## WINX

Available to view in our Clerkenwell showroom.

Winx chairs are versatile in modern workspaces or hospitality areas.
With a range of different arm styles and stools, the Winx collection caters for all environments.