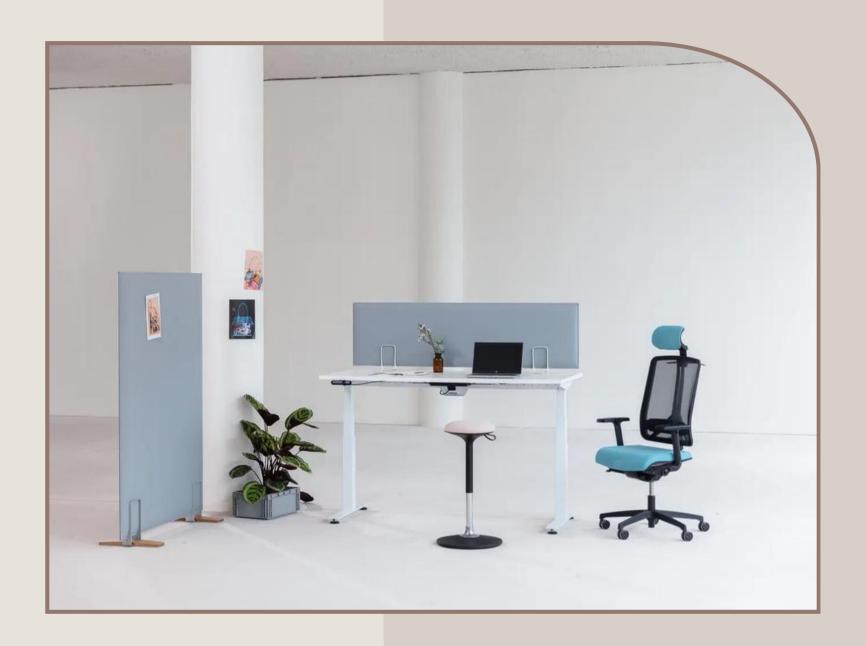

# Work

FraserGrace work chairs are designed to encourage movement, creativity and engagement.

Our ergonomic seating responds to your movements and the way you work and uses advanced engineering to reduce pressure, maximise comfort and ensure support.