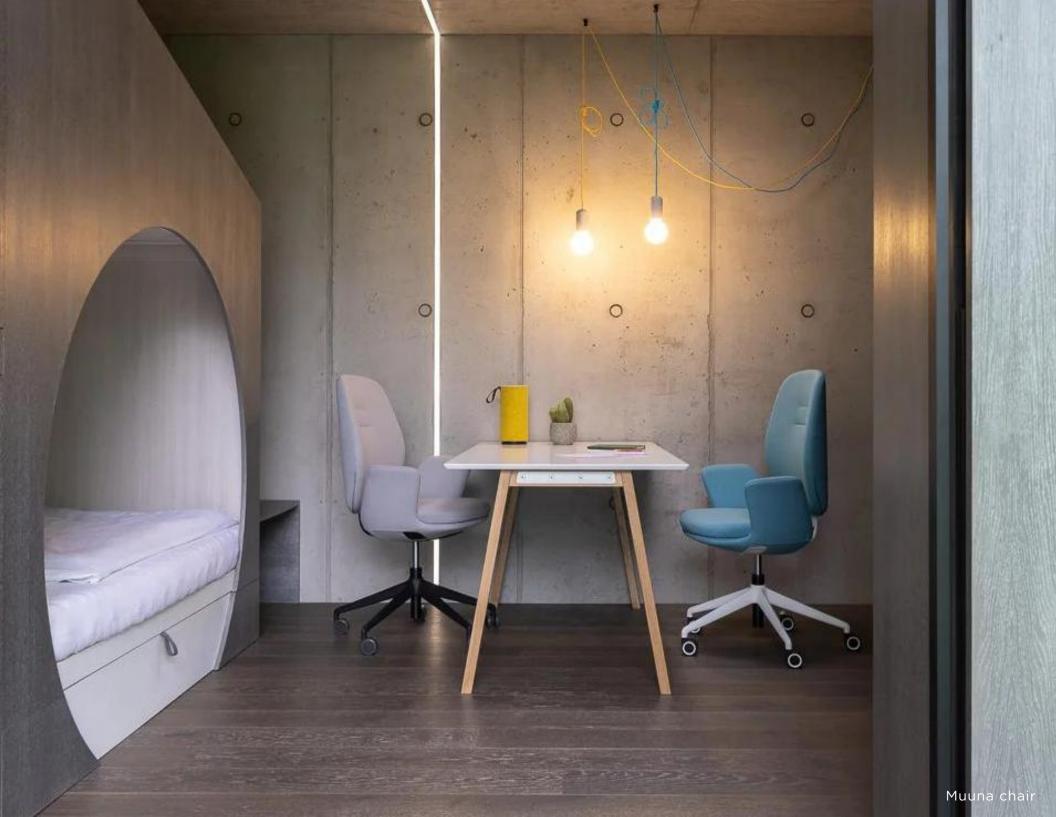

## MUUNA

Available to view in our Clerkenwell showroom.

been designed with a retro feel but with a modern twist. The perfect fusion. The cleverly hidden handlevers on the underside of the chair, gives the chair a very sleek design, whilst the mechanism adjusts itself for your body's movement