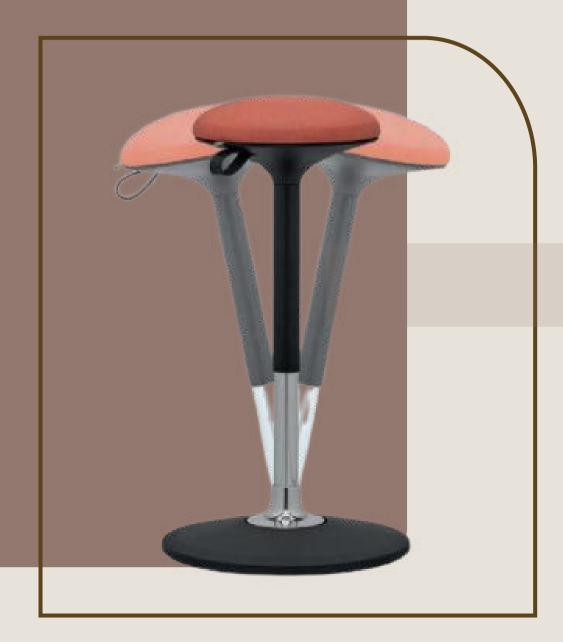

### BELLO STOOL

Available to view in our Clerkenwell showroom.

The Bello balance chair is an alternative to a classic office chair in combination with Sit/Stand workstations, Bello provides a new dimension to a working environment. All you have to do is set the optimum height, sit down and enjoy your work while moving. Bello is an ideal accessory for quick meetings at high countertops, height-adjustable tables and other elevated workplaces.