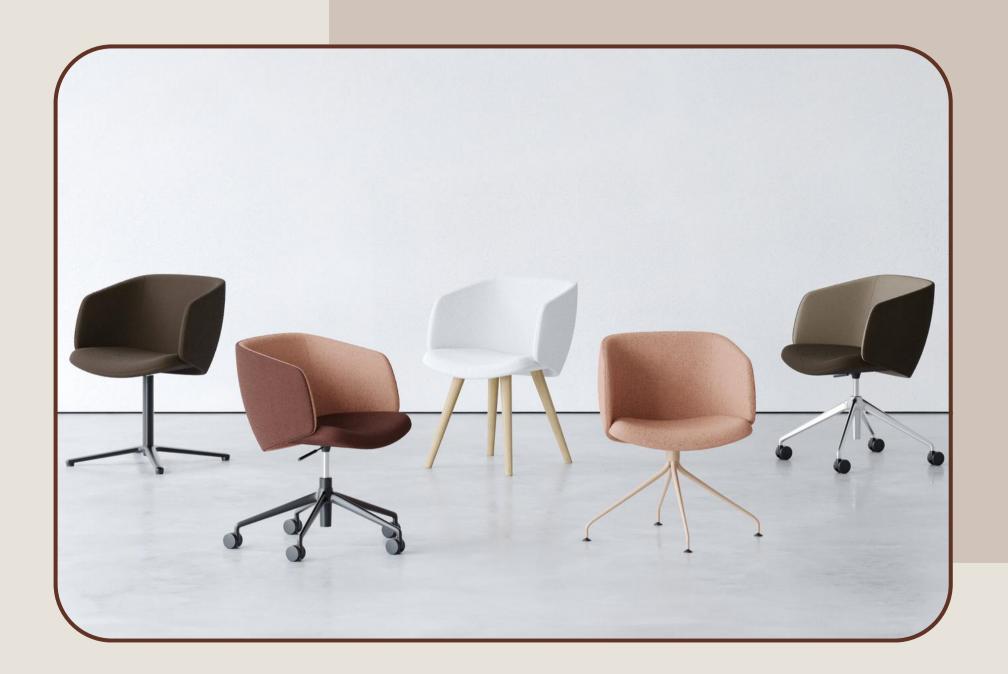

# Work

FraserGrace work chairs are designed to encourage movement, creativity and engagement.

Our ergonomic seating responds to your movements and the way you work and uses advanced engineering to reduce pressure, maximise comfort and ensure support.

## **ZERO G**

Available to view in our Clerkenwell showroom.

The unique Zero G collection will be welcome in every modern and innovative workplace. Moreover, the range of its versatility, incorporating classic black or white ribbon arm details, makes it suitable for any environment

## MUUNA

Available to view in our Clerkenwell showroom.

been designed with a retro feel but with a modern twist. The perfect fusion. The cleverly hidden handlevers on the underside of the chair, gives the chair a very sleek design, whilst the mechanism adjusts itself for your body's movement

## **SPACE**

Available to view in our Clerkenwell showroom.

The new SPACE chair from British designer Robin Platt, offers a stunning back detail, with its outer exoskeleton and a choice of either mesh or fabric.

## VICTORY

Available to view in our Clerkenwell showroom.

This modern mesh-back chair in black or white is a great choice for all-day use. There are three backrest heights to choose from, two seat sizes and two types of mechanism.