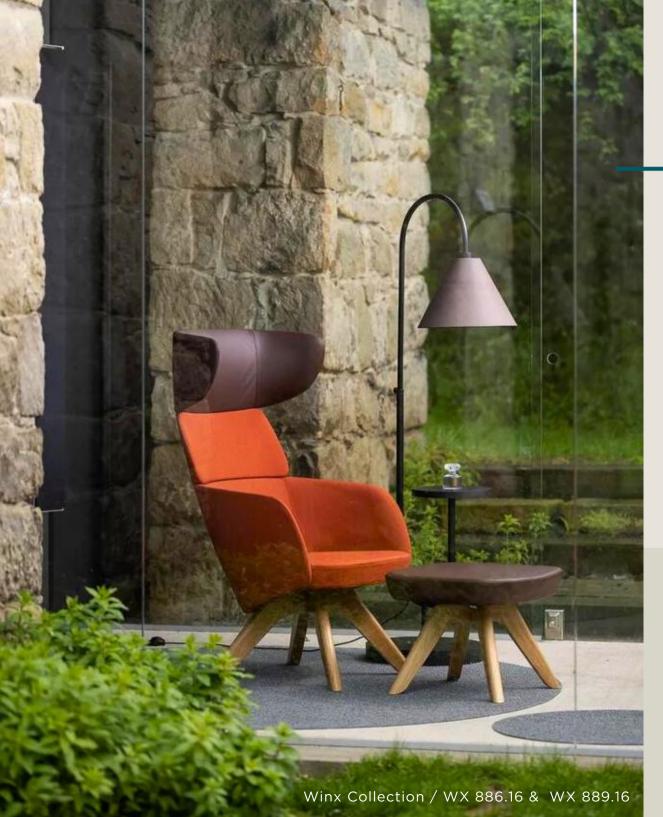

## WINX LOUNGE

Available to view in our Clerkenwell showroom.

Winx chairs are characterised by classic, elegant shapes that are suitable for a variety of commercial and private spaces. Relax, sit comfortably, and lose yourself in the sleek contours of our soft-seating.

## WINX

Available to view in our Clerkenwell showroom.

Winx chairs are versatile in modern workspaces or hospitality areas.
With a range of different arm styles and stools, the Winx collection caters for all environments.