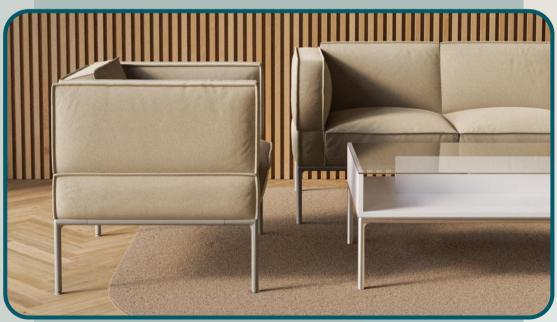

### **CUBIX**

Cubix is a luxury sofa and armchair range for elegant offices, stylish lobbys, open atriums and well-designed café areas.

The name comes from its elegant cubic shapes.
The Cubix collection includes two to three-seater sofas, armchairs and tables with two arm heights.