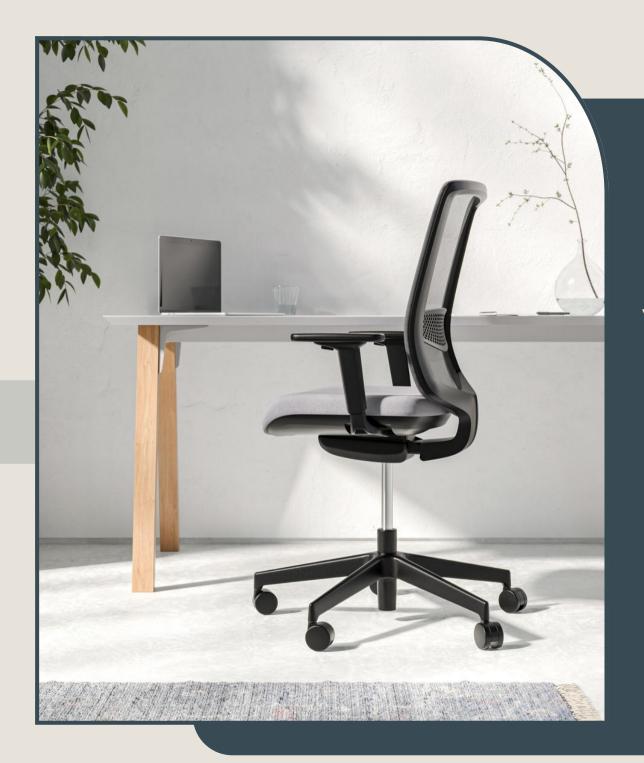

# Work

FraserGrace work chairs are designed to encourage movement, creativity and engagement.

Our ergonomic seating responds to your movements and the way you work and uses advanced engineering to reduce pressure, maximise comfort and ensure support.

## **SPACE**

Available to view in our Clerkenwell showroom.

The new SPACE chair from British designer Robin Platt, offers a stunning back detail, with its outer exoskeleton and a choice of either mesh or fabric.

Available with various mechanisms to suit the needs of the user, including an intelligent body- balance/360 degrees option, to keep the body moving throughout the working day.