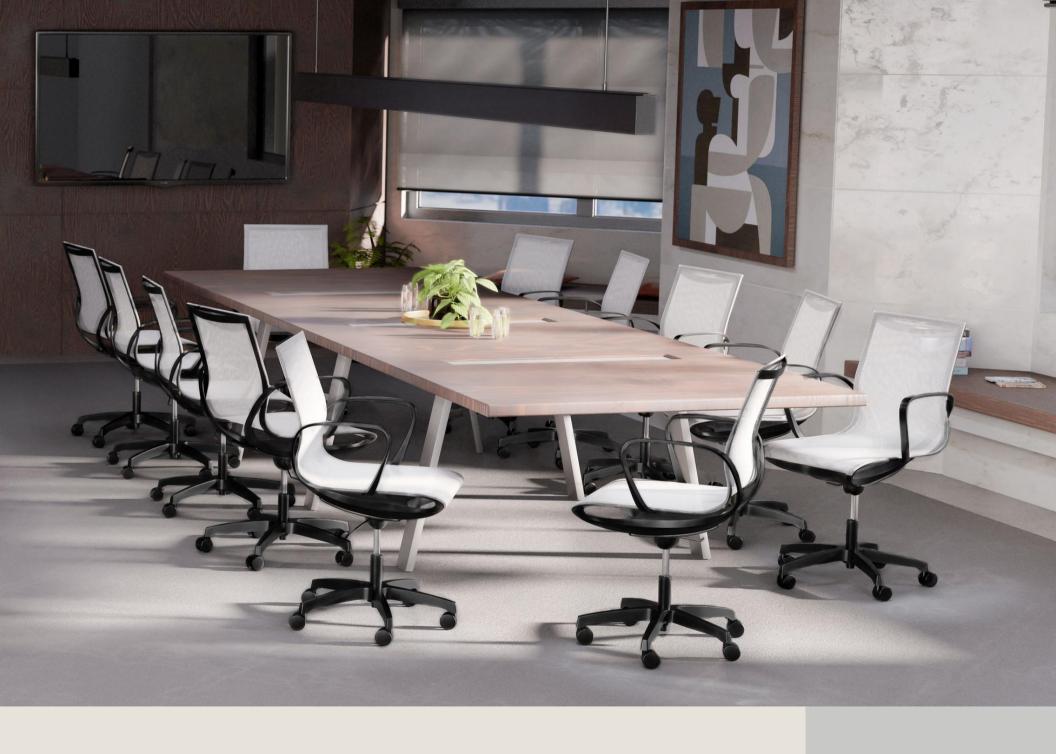

## VICTORY

Available to view in our Clerkenwell showroom.

This modern mesh-back chair in black or white is a great choice for all-day use. There are three backrest heights to choose from, two seat sizes and two types of mechanism.