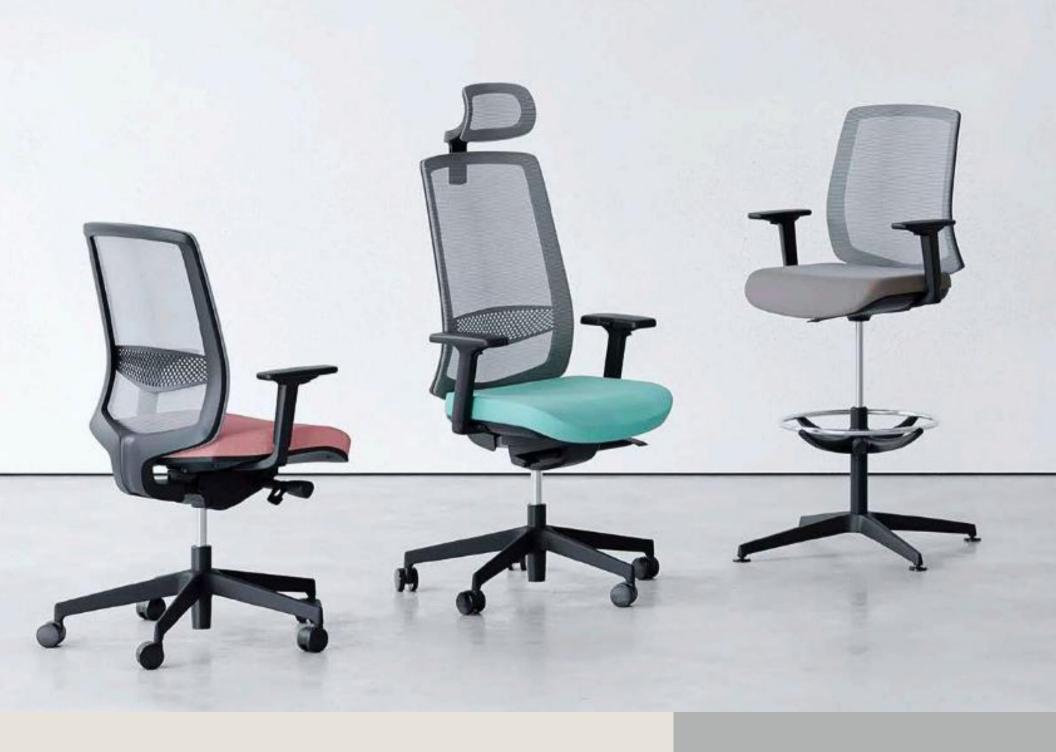

# Work

FraserGrace work chairs are designed to encourage movement, creativity and engagement.

Our ergonomic seating responds to your movements and the way you work and uses advanced engineering to reduce pressure, maximise comfort and ensure support.

## VICTORY

Available to view in our Clerkenwell showroom.

This modern mesh-back chair in black or white is a great choice for all-day use. There are three backrest heights to choose from, two seat sizes and two types of mechanism.