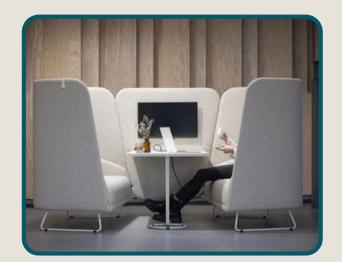

# Meeting Booths

Our meeting booths provide you with private seating in open areas. They create a quiet environment in busy workspaces for business and informal meetings, undisturbed phone calls or tasks requiring concentration.

### ORGANIX PRIVACY

Available to view in our Clerkenwell showroom.

Organix Privacy provides you with private seating in open areas. Two sofas facing each other with a table attached to a connecting panel create a quiet environment in a busy office space. Perfect for business or informal meetings, undisturbed phone calls or tasks requiring concentration.