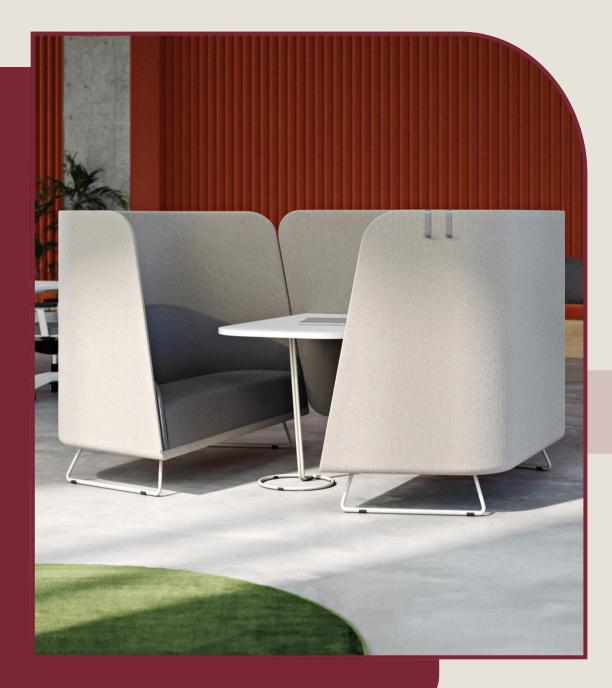

### ORGANIX PRIVACY

Available to view in our Clerkenwell showroom.

Organix Privacy provides you with private seating in open areas. Two sofas facing each other with a table attached to a connecting panel create a quiet environment in a busy office space. Perfect for business or informal meetings, undisturbed phone calls or tasks requiring concentration.