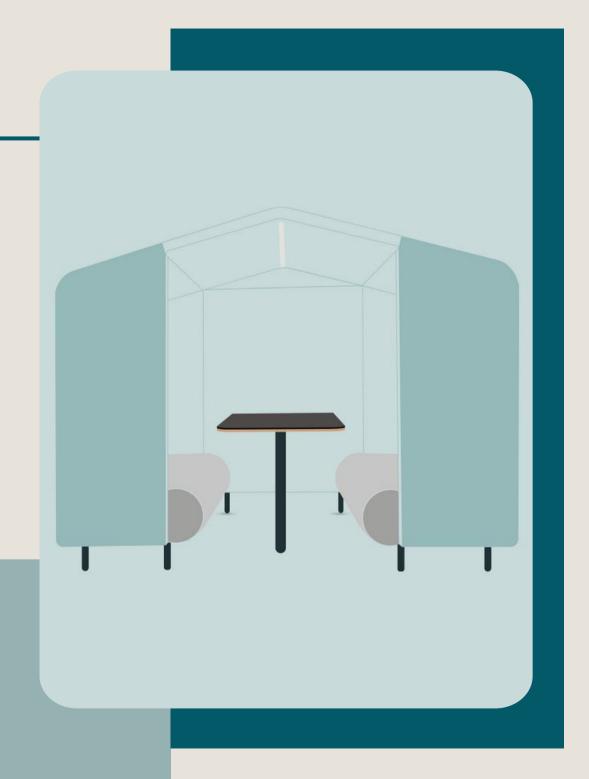

### ORGANIX PRIVACY

Available to view in our Clerkenwell showroom.

Organix Privacy provides you with private seating in open areas. Two sofas facing each other with a table attached to a connecting panel create a quiet environment in a busy office space. Perfect for business or informal meetings, undisturbed phone calls or tasks requiring concentration.