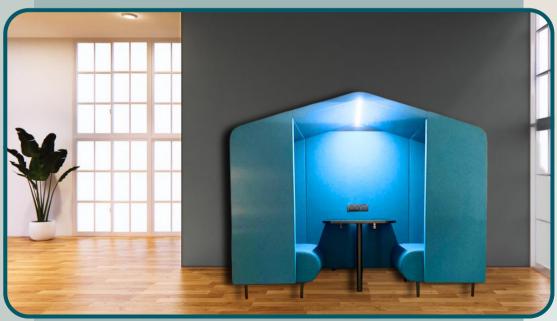

### **ARENA**

Available to view in our Clerkenwell showroom.

An informal booth created for one-to-one conversations designed by Jo Day featuring power and PIR operated lighting and a worksurface.

Available in a 2 or 4 person configuration and with or without an apex canopy.