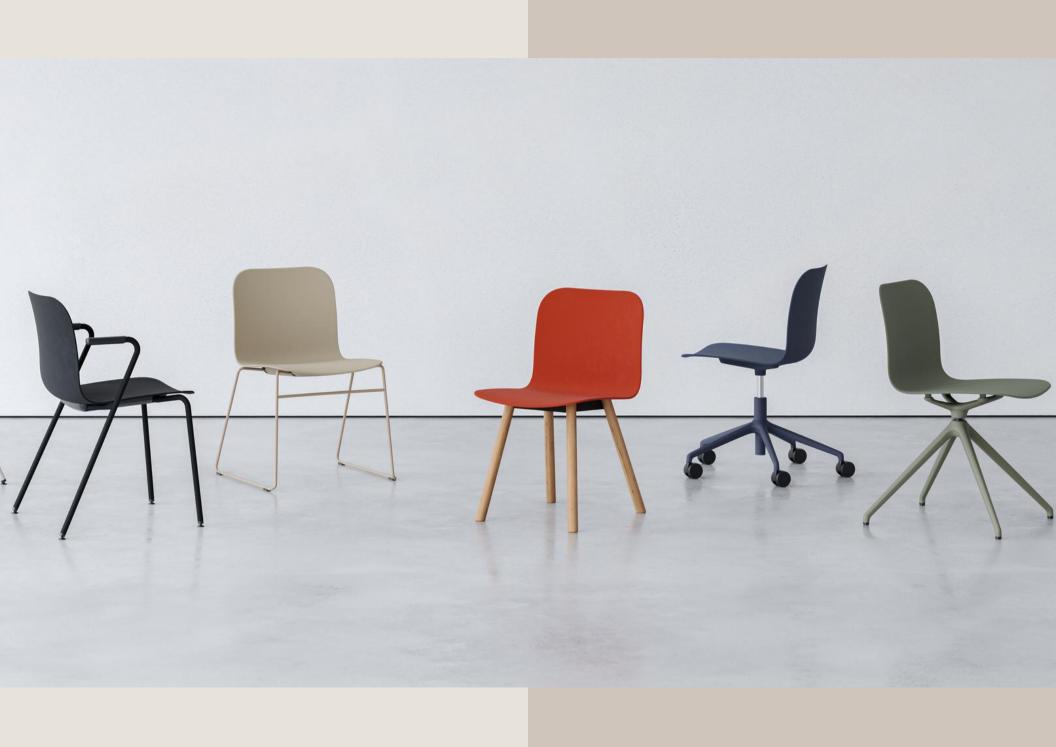

# Work

FraserGrace work chairs are designed to encourage movement, creativity and engagement.

Our ergonomic seating responds to your movements and the way you work and uses advanced engineering to reduce pressure, maximise comfort and ensure support.

## **ZERO G**

Available to view in our Clerkenwell showroom.

The unique Zero G collection will be welcome in every modern and innovative workplace. Moreover, the range of its versatility, incorporating classic black or white ribbon arm details, makes it suitable for any environment

## MUUNA

Available to view in our Clerkenwell showroom.

been designed with a retro feel but with a modern twist. The perfect fusion. The cleverly hidden handlevers on the underside of the chair, gives the chair a very sleek design, whilst the mechanism adjusts itself for your body's movement

## **SPACE**

Available to view in our Clerkenwell showroom.

The new SPACE chair from British designer Robin Platt, offers a stunning back detail, with its outer exoskeleton and a choice of either mesh or fabric.

Available with various mechanisms to suit the needs of the user, including an intelligent body- balance/360 degrees option, to keep the body moving throughout the working day.

## VICTORY

Available to view in our Clerkenwell showroom.

This modern mesh-back chair in black or white is a great choice for all-day use. There are three backrest heights to choose from, two seat sizes and two types of mechanism.