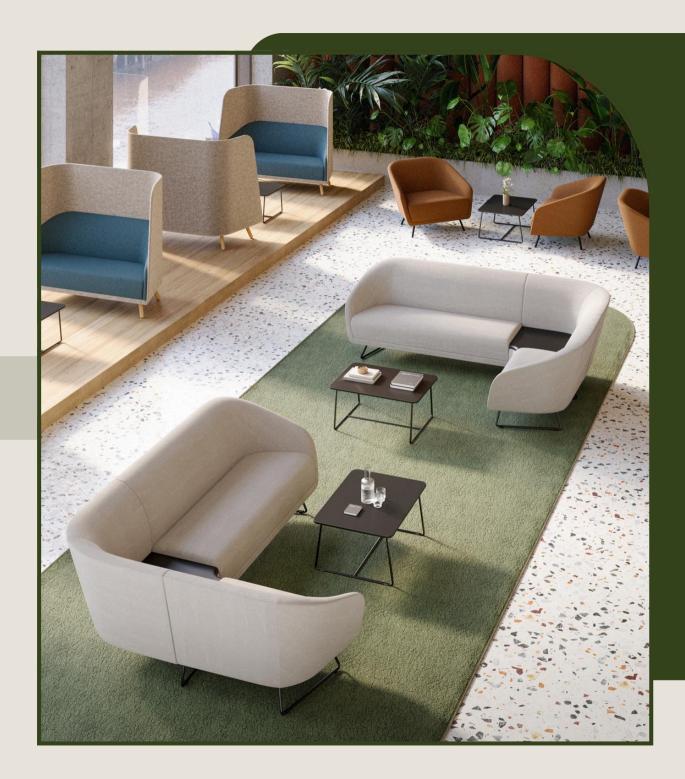

## Soft Seating

The use of soft-seating in the workplace has increased dramatically over the past decade.

Employees and managers recognise the need to bring spaces with comfort in mind into the workplace so that a more informal, even domestic feel, is created. With beautiful design and careful craftmanship, our soft-seating opens up a world of opportunities to create the perfect workspace.

### **CUBIX**

Cubix is a luxury sofa and armchair range for elegant offices, stylish lobbys, open atriums and well-designed café areas.

The name comes from its elegant cubic shapes.
The Cubix collection includes two to three-seater sofas, armchairs and tables with two arm heights.