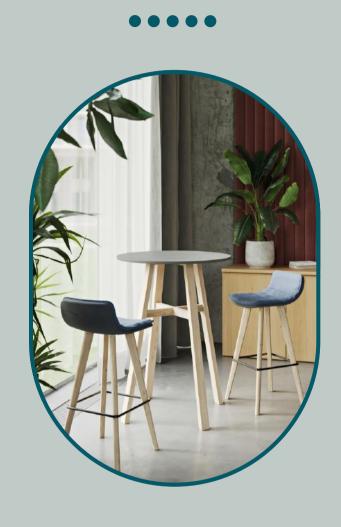

### SITTY

writing tablet, metal connectors for non-tipping safety devices and offers the possibility of upholstering the different segments of the chair.

Stylish and Comfortable.

Bars and high counter tops are often the perfect place for informal discussion. However, the space would not be complete without the perfect bar stool.