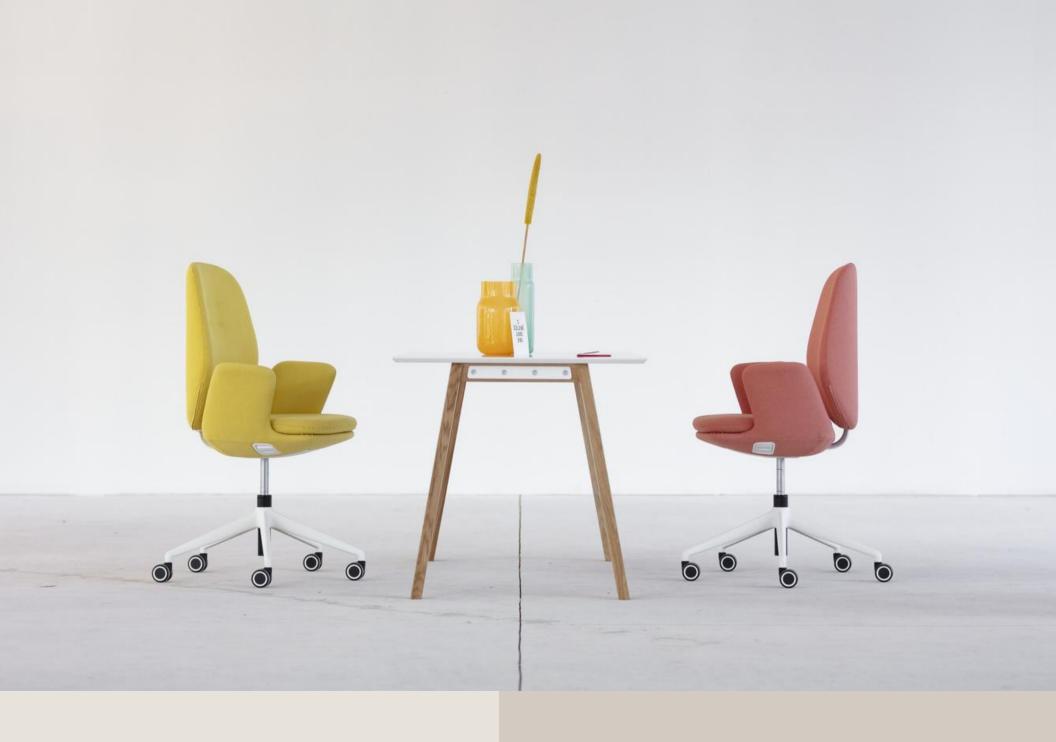

# Work

FraserGrace work chairs are designed to encourage movement, creativity and engagement.

Our ergonomic seating responds to your movements and the way you work and uses advanced engineering to reduce pressure, maximise comfort and ensure support.

## **ZERO G**

Available to view in our Clerkenwell showroom.

The unique Zero G collection will be welcome in every modern and innovative workplace. Moreover, the range of its versatility, incorporating classic black or white ribbon arm details, makes it suitable for any environment