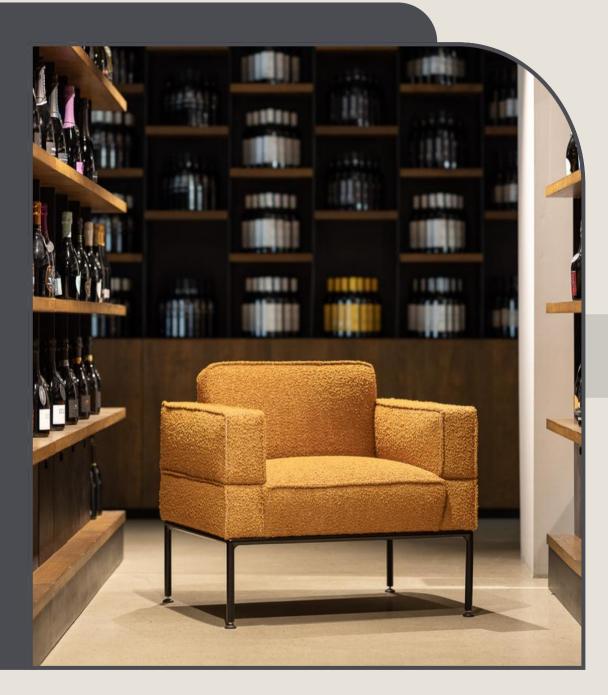

## MIA

Subtle, stylish, and practical, the Mia armchair distinguishes itself by allowing its beautiful form to stand out.
The discreet yet intentional design is founded on a commitment to producing consistent levels of quality.