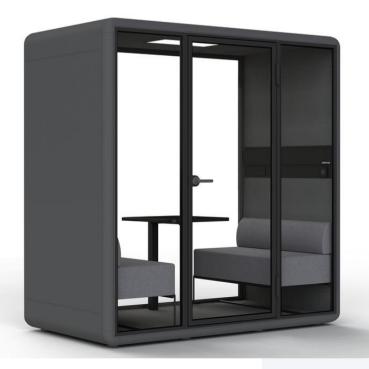

### **ARENA**

Available to view in our Clerkenwell showroom.

An informal booth created for one-to-one conversations designed by Jo Day featuring power and PIR operated lighting and a worksurface.

Available in a 2 or 4 person configuration and with or without an apex canopy.