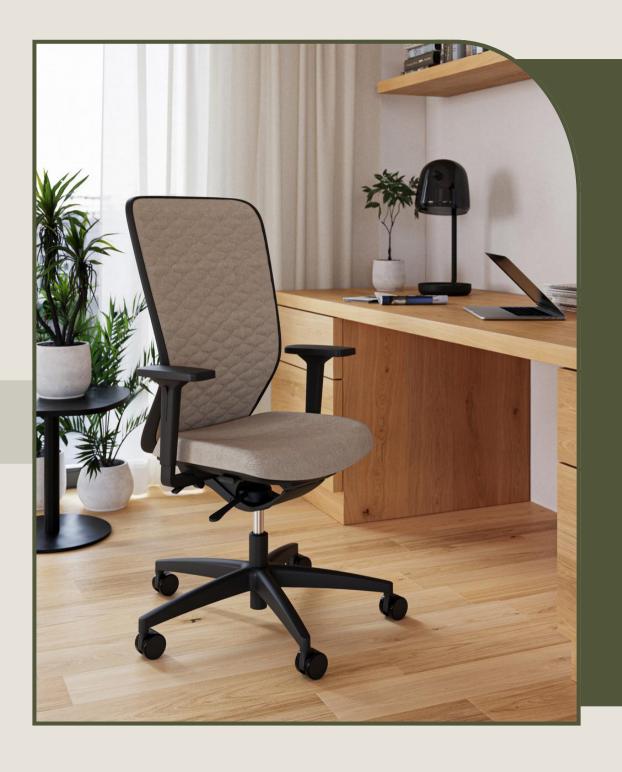

# Work

FraserGrace work chairs are designed to encourage movement, creativity and engagement.

Our ergonomic seating responds to your movements and the way you work and uses advanced engineering to reduce pressure, maximise comfort and ensure support.