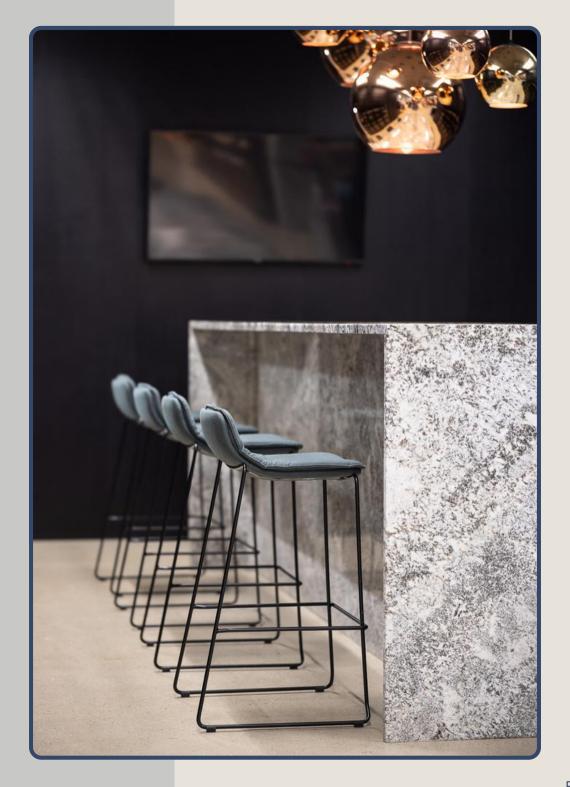

### SITTY

writing tablet, metal connectors for non-tipping safety devices and offers the possibility of upholstering the different segments of the chair.

Stylish and Comfortable.

Bars and high counter tops are often the perfect place for informal discussion. However, the space would not be complete without the perfect bar stool.