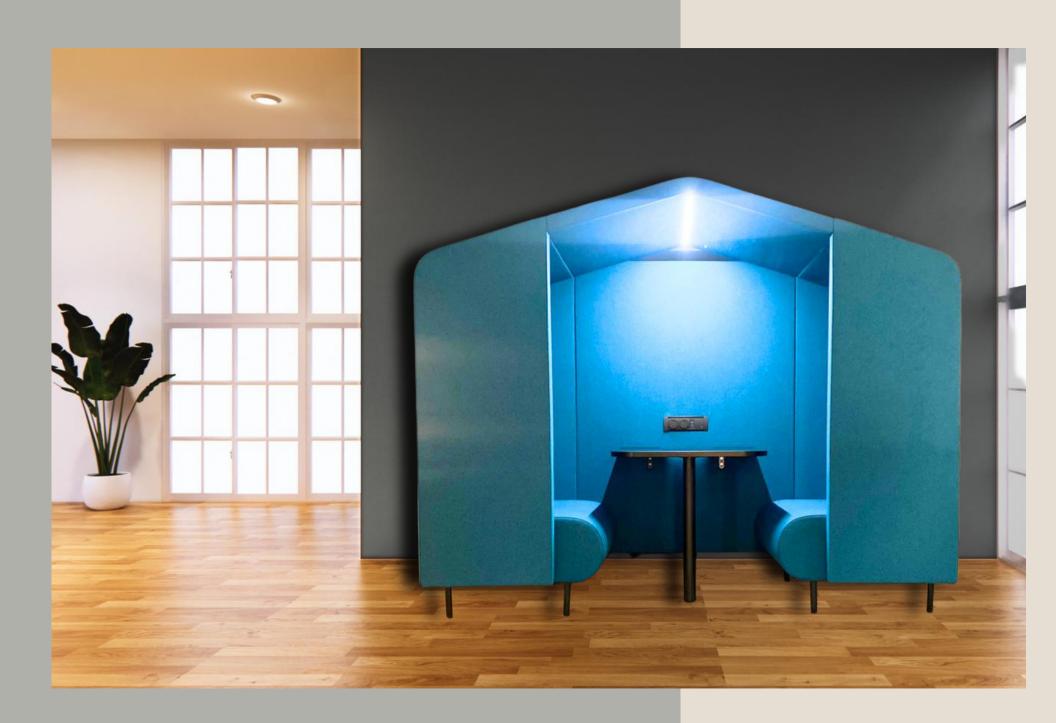

### **ARENA**

Available to view in our Clerkenwell showroom.

An informal booth created for one-to-one conversations designed by Jo Day featuring power and PIR operated lighting and a worksurface.

Available in a 2 or 4 person configuration and with or without an apex canopy.