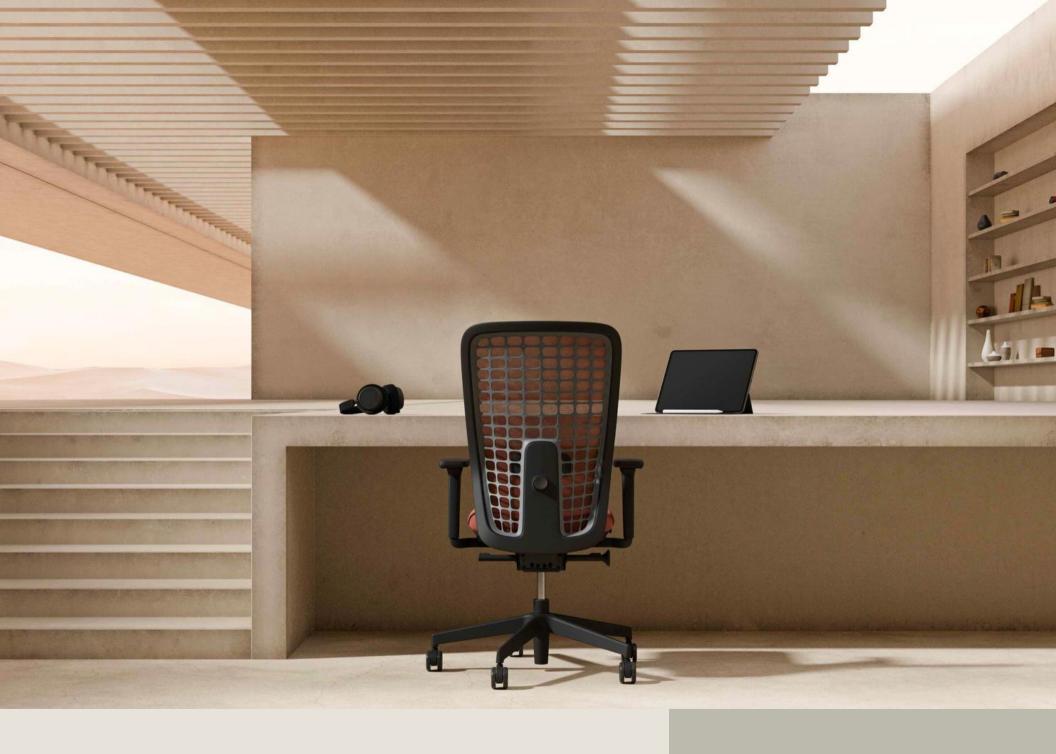

## VICTORY

Available to view in our Clerkenwell showroom.

This modern mesh-back chair in black or white is a great choice for all-day use. There are three backrest heights to choose from, two seat sizes and two types of mechanism.