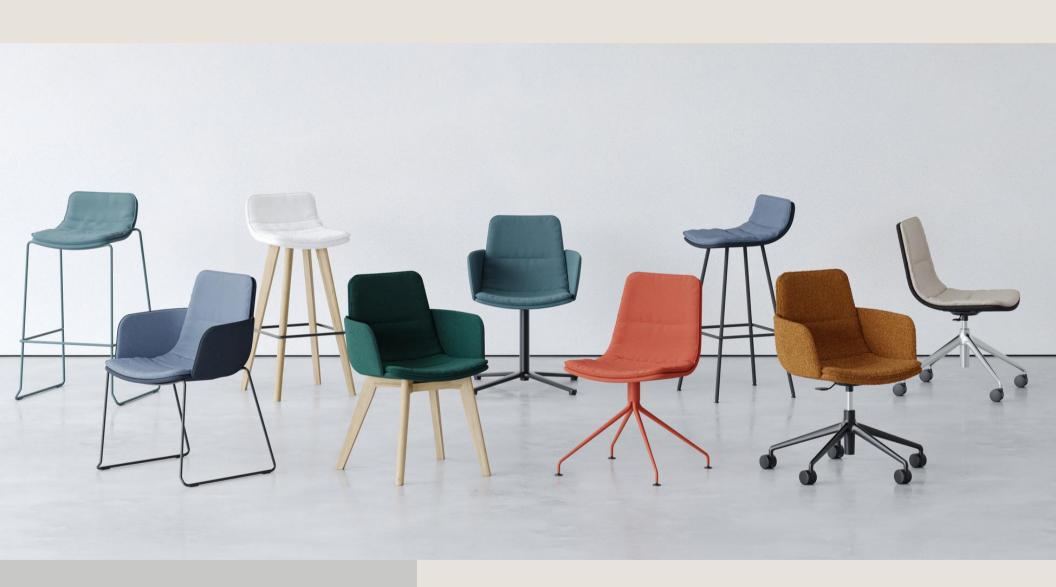

# Work

FraserGrace work chairs are designed to encourage movement, creativity and engagement.

Our ergonomic seating responds to your movements and the way you work and uses advanced engineering to reduce pressure, maximise comfort and ensure support.

## Soft Seating

The use of soft-seating in the workplace has increased dramatically over the past decade.

Employees and managers recognise the need to bring spaces with comfort in mind into the workplace so that a more informal, even domestic feel, is created. With beautiful design and careful craftmanship, our soft-seating opens up a world of opportunities to create the perfect workspace.