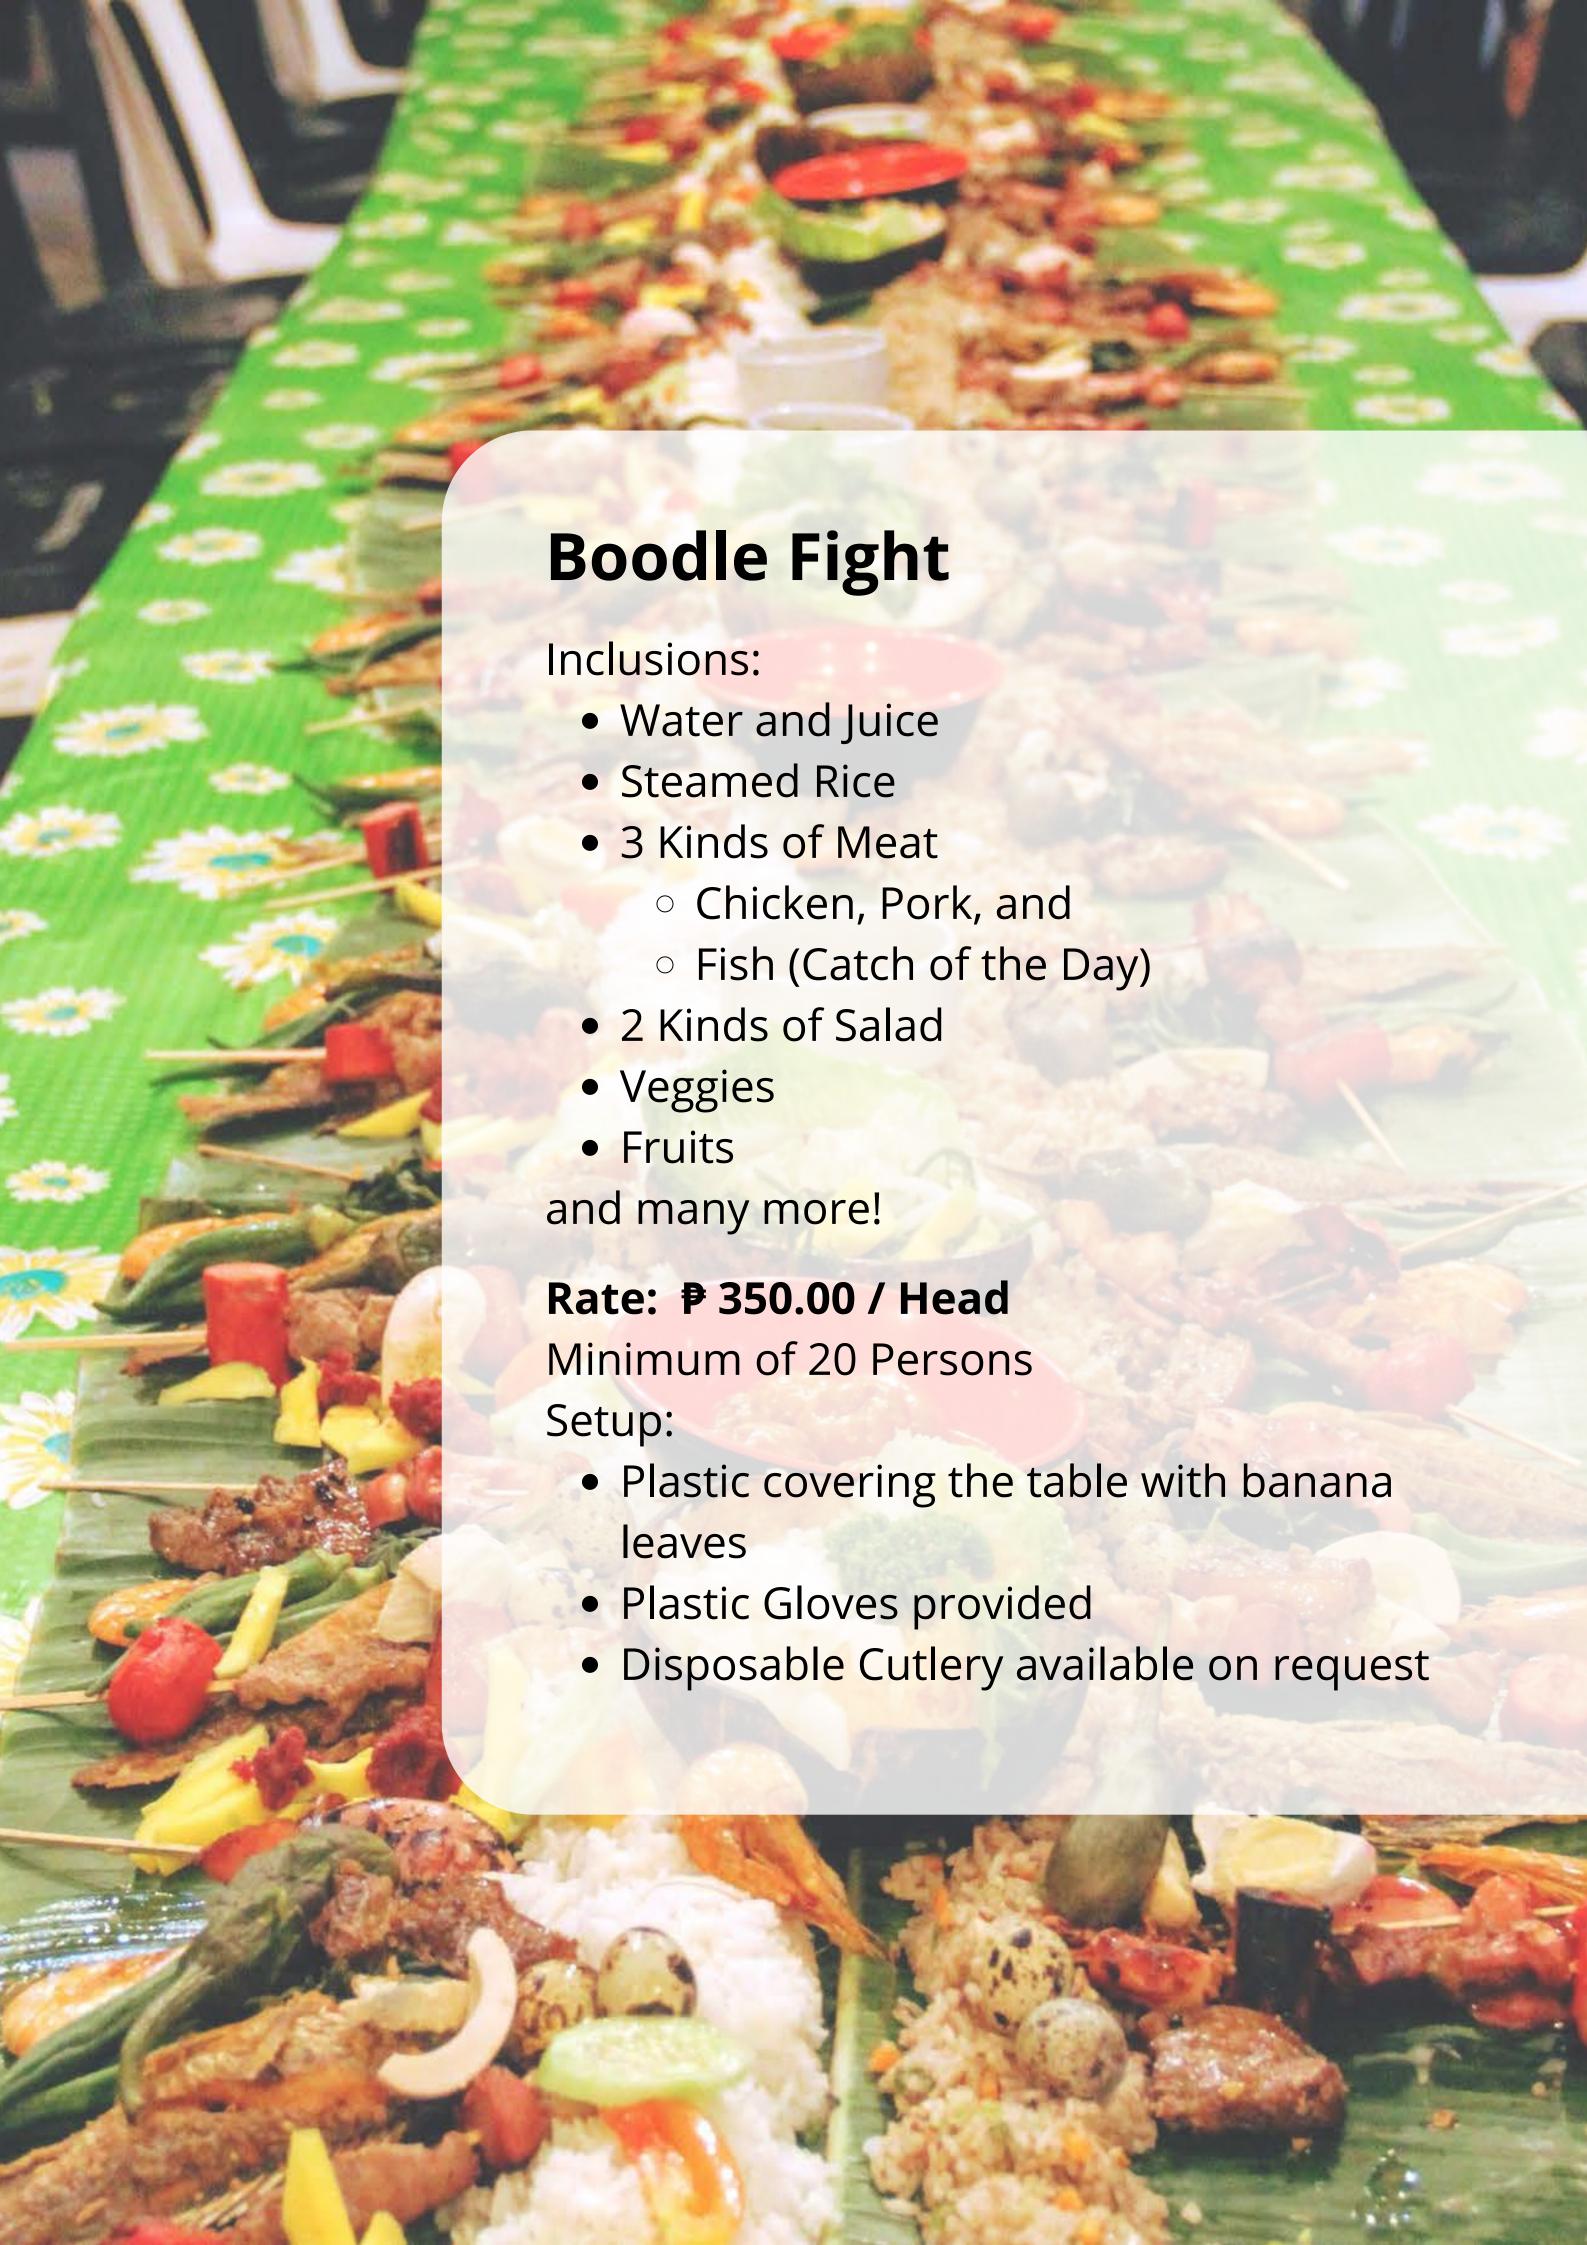

# Catering

Although we have *no corkage fees*, we offer catering services. We can also organise your beverage needs upon request. Listed below is our standard menu. We can also fulfill custom orders upon request.

# **Serving Style:**

- Managed Buffet Buffet style with staff stationed to make sure all guests have equal servings.
- Choice of Disposable or Premium Cutlery

# **Lunch & Dinner Menu**

Served with Steamed Rice, Mixed Vegetables Water and Juice.

Meat Options:

#### Pork

- Menudo
- Adobo
- Sinigang
- Nilaga

#### Chicken

- Adobo
- Fried
- Tinola

#### Fish

- Fried
- Grilled

### Option 1: ₱ 350.00 / Head

Minimum of 20 Persons
Includes 3 choices of meat

#### Option 3: ₱ 220.00 / Head

Minimum of 20 Persons
Includes 1 choices of meat

#### **Option 2: ₱ 270.00 / Head**

Minimum of 20 Persons Includes 2 choices of meat

#### Option 4.1: ₱ 150.00 / Head

Minimum of 20 Persons 1 Pork or Chicken meal Mixed vegetables not included

# Option 4.2: ₱ 170.00 / Head

Minimum of 20 Persons

1 Fish meal

Mixed vegetables not included

#### Note:

- Fish type depends on Local Market Availability
- Custom Orders available upon request

Our Team Building offerings area perfect fit for teams and companies, many teams from which have become regularluy returning customers.