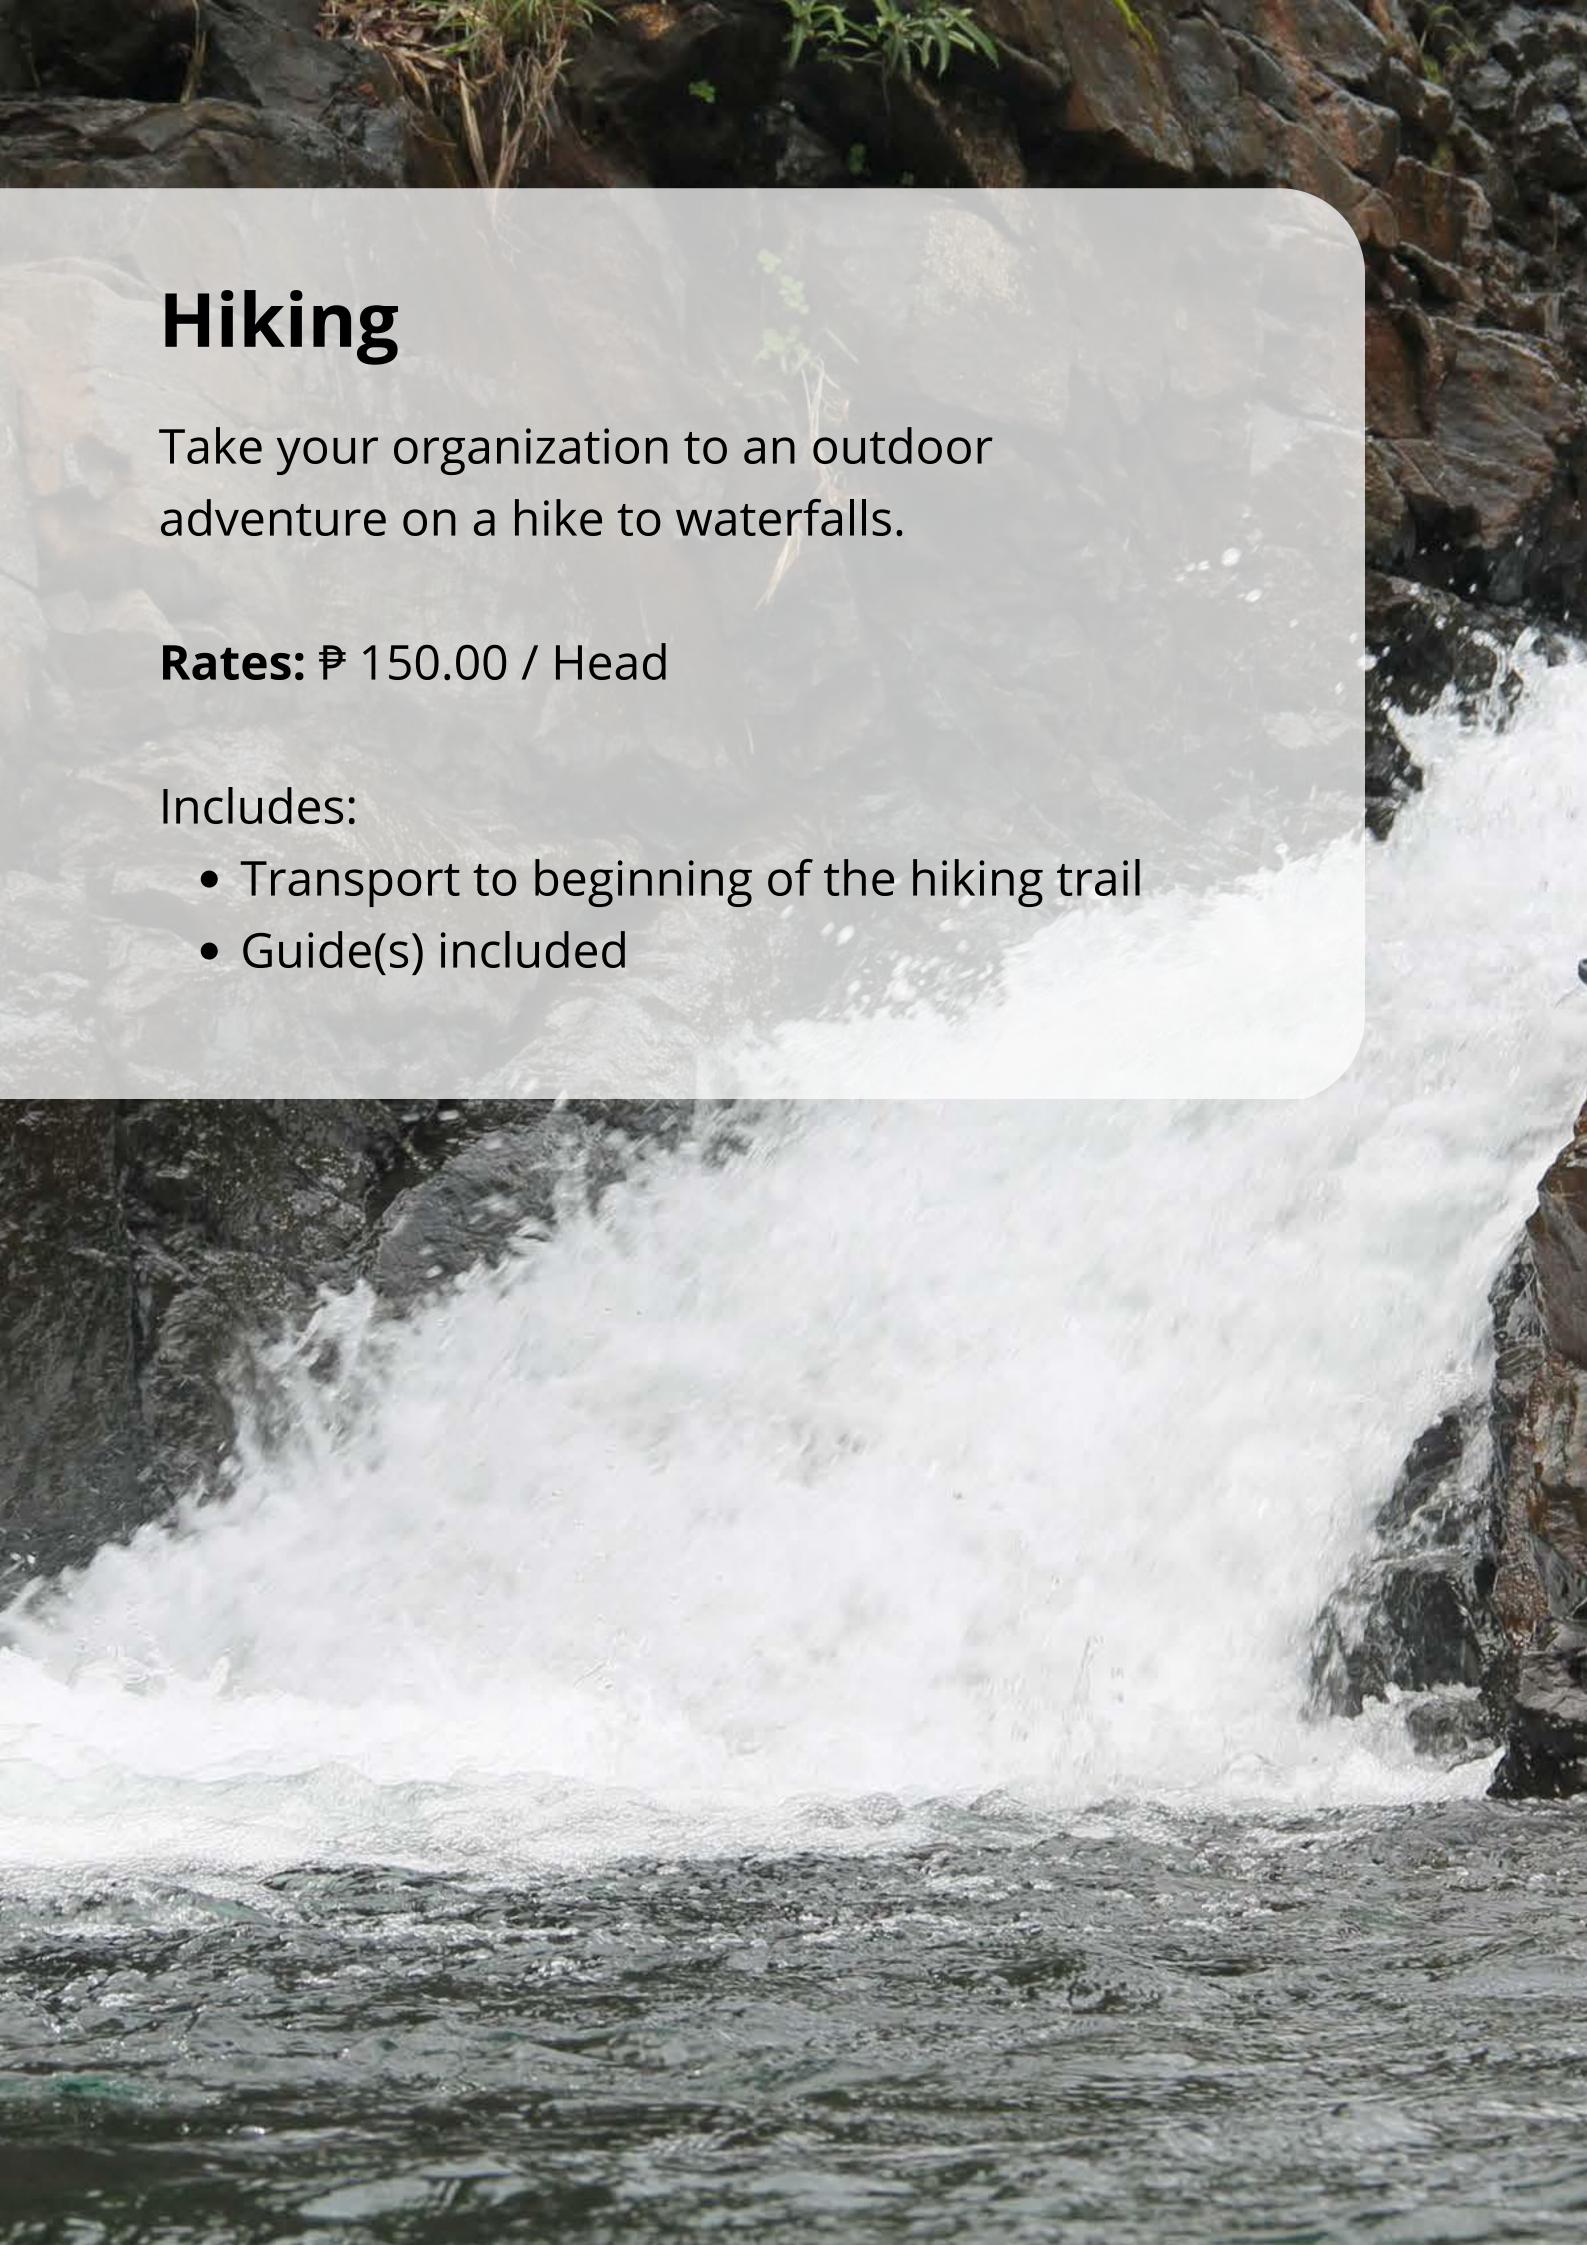

# **Team Building Games**

Teamwork is the key to success in these challenging Team Building games. Our budget-friendly program is perfect to maximize the value of your outing

Rate: ₱ 75 / Pax. (Promotional Rate)

Minimum 16 Pax.

Discounted Rate is available for groups of 32 and above

## Inclusions:

- 2-3 Hour Program
- Team Bandanas
- Props for games
- Facilitator

To see the full experience, visit

<a href="https://go.budgetoutings.com.ph/clients">https://go.budgetoutings.com.ph/clients</a>