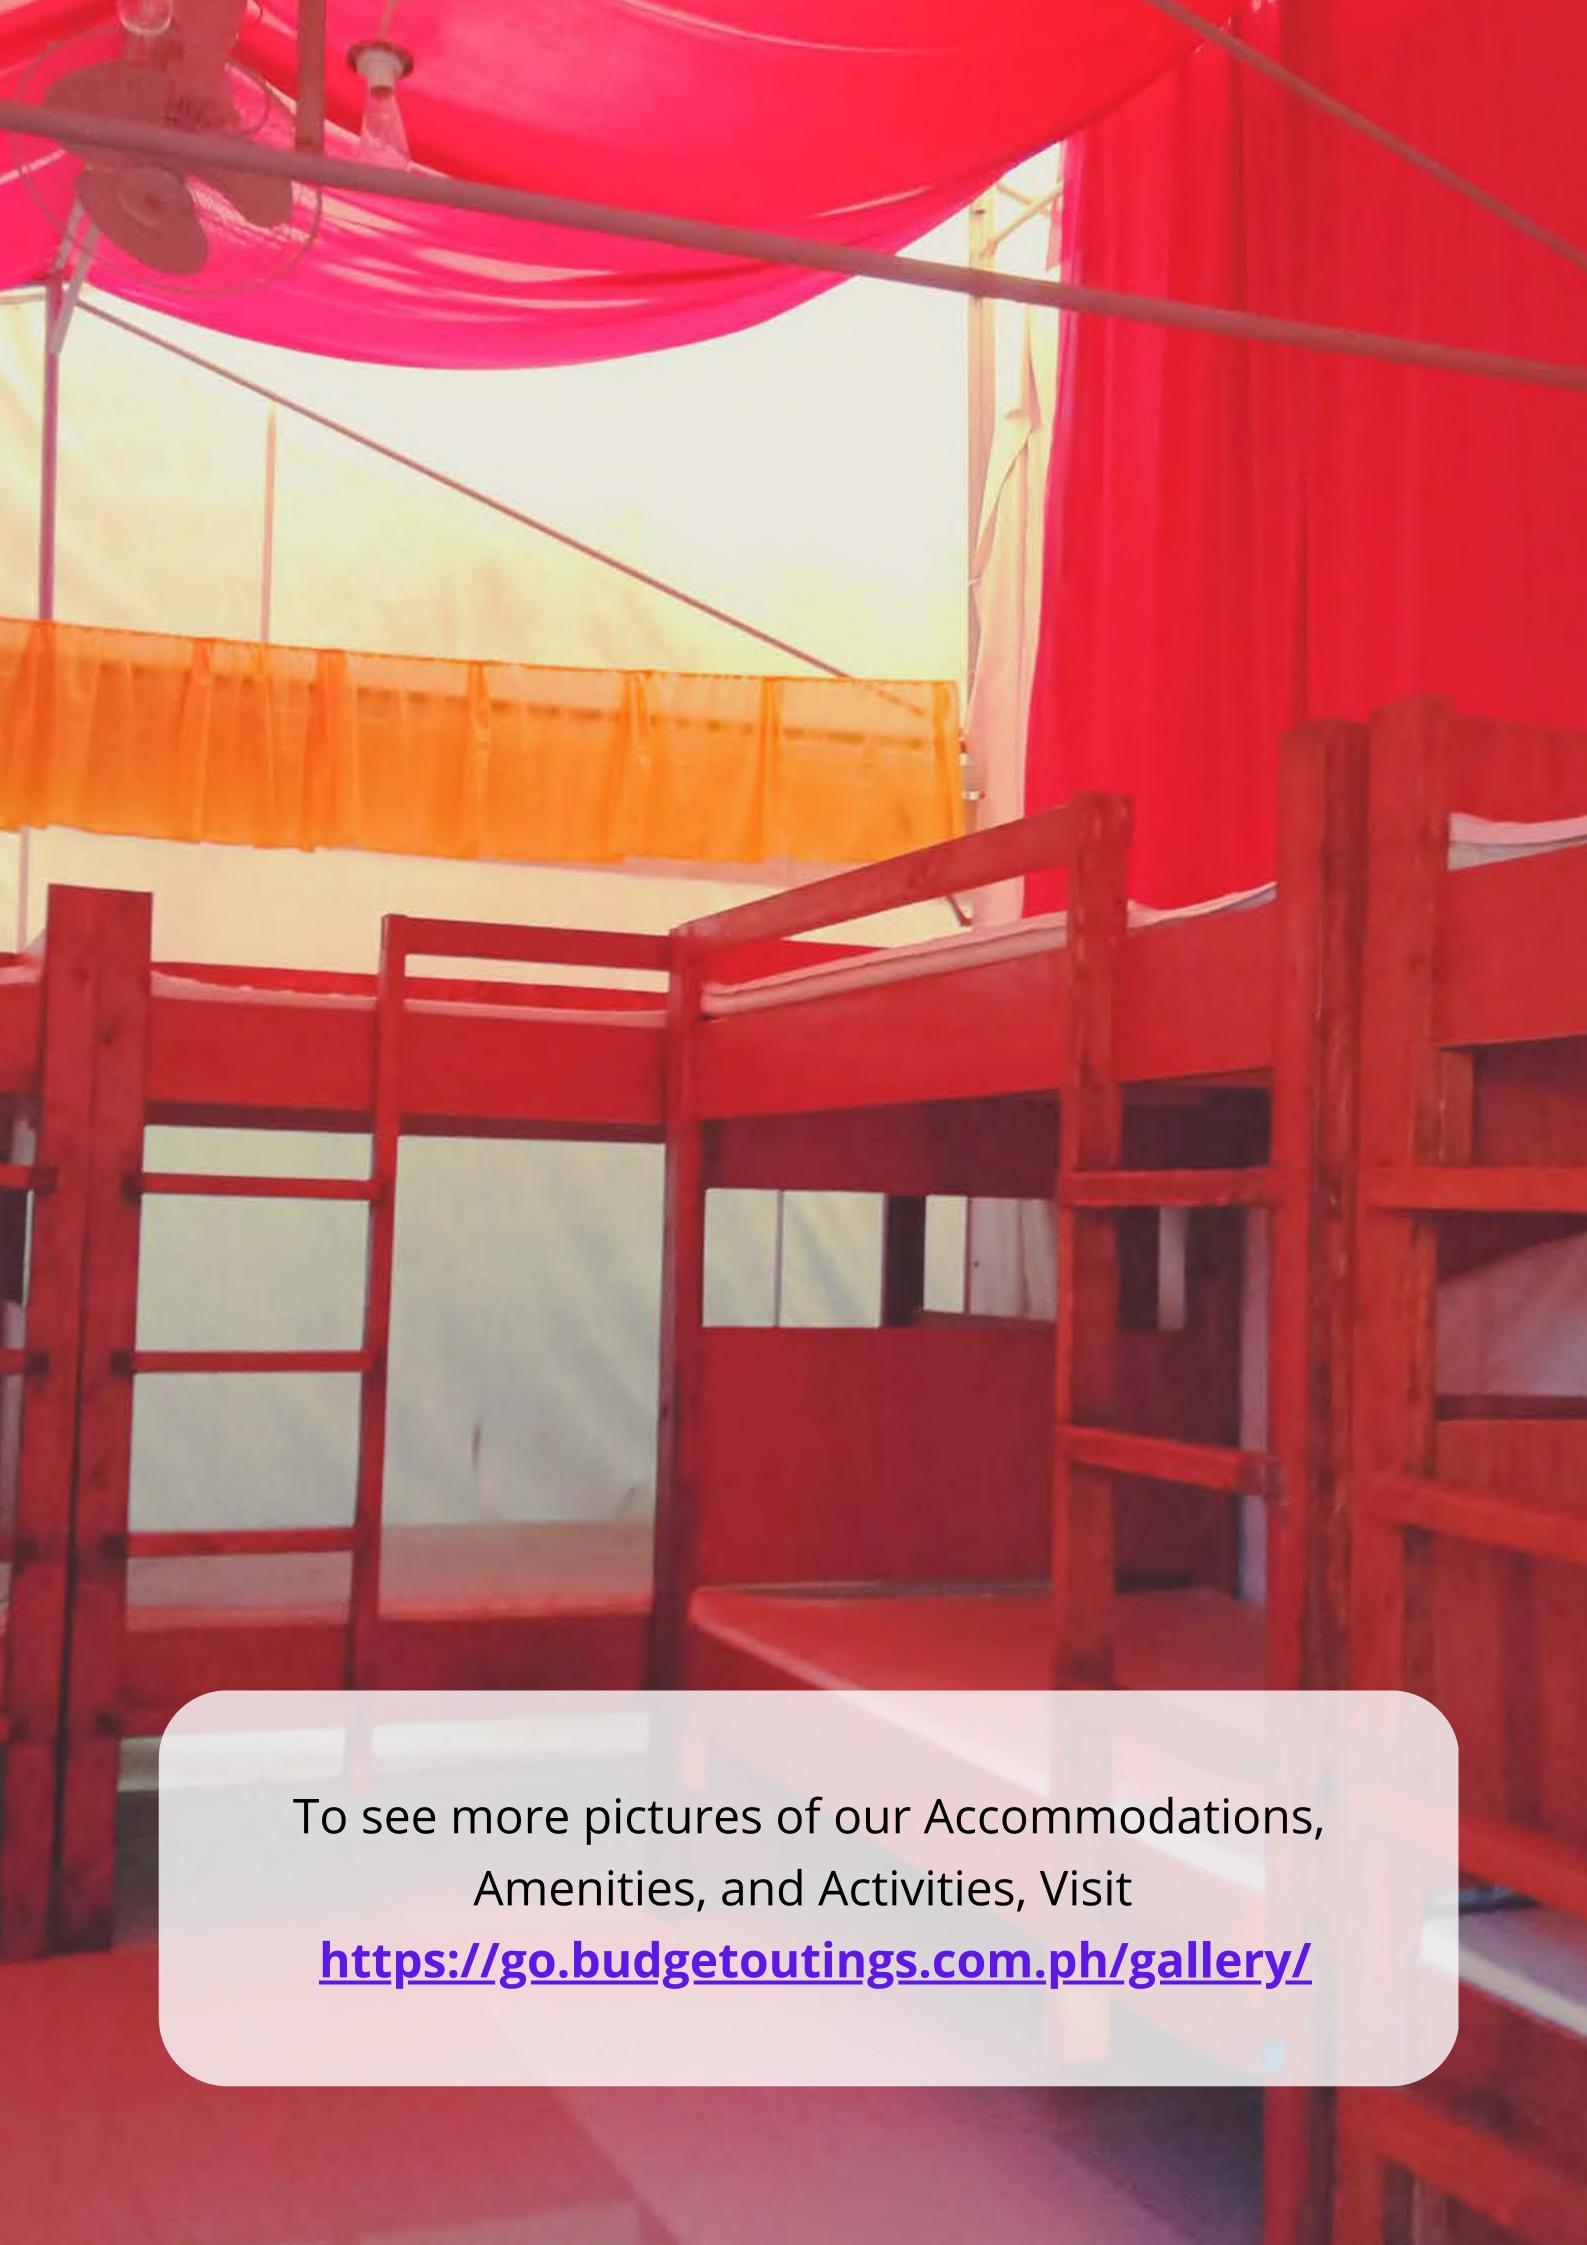

# Overnight Accommodations

Our Indoor Accommodations are available as Fan or Airconditioned. No outlets can be found inside the accommodations and bathrooms are for common use. Beds are mattress only.

Check-in: 2PM

#### Inclusions:

- Locker with outlets found at the reception area
- Day Trip Table with Mini-Cooler and Charcoal Grill
- Use of resort facilities including common kitchen and common bathrooms.

# **Small Dormitory**

Available as Kubo or Glamping Includes 4 Double Beds on 2 Bunk Beds.

Peak Season Rates: (November to June)

₱ 2,400 / Night- Regular Weekdays (Su-Th)

₱ 2,800 / Night- Weekends & Holidays

# **Medium Dormitory**

Available as Kubo or Glamping Includes 6 Double Beds on 2 Triple Bunk Beds.

Peak Season Rates: (November to June)

₱ 3,600 / Night- Regular Weekdays (Su-Th)

₱ 4,200 / Night- Weekends & Holidays