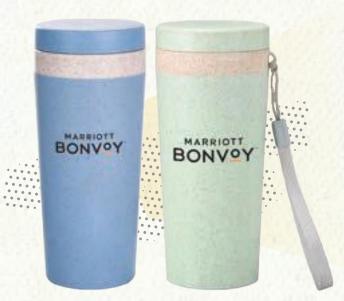

## Tumbler with Bamboo Sleeves TUMD5505

14 oz. tumbler made from premium porcelain, features a bamboo sleeve for easy grip. Splash-proof slider lid.

Custom Import 120 days

Case Weight/Case Pack 35 lbs / 25 pcs