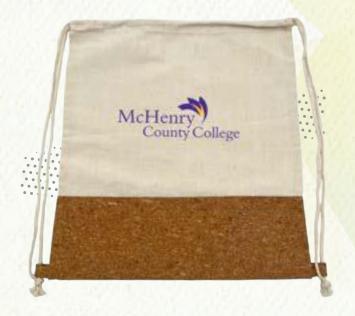

### Recycle Cotton & Cork Drawstring Bag

CODB6570

Elevate your campus style responsibly with our 140 gsm Recycled Cotton Drawstring Bag, featuring a sleek cork bottom. Tailored for eco-conscious college students, this trendy bag combines sustainability with functionality, making a statement on and off campus.

Custom Import **60 days** 

Case Weight/Case Pack 37 ½ lbs / 200 pcs