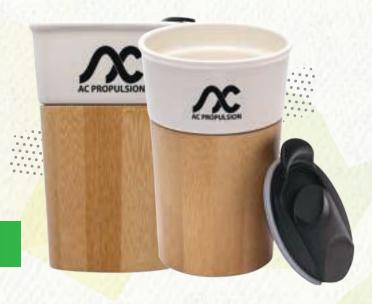

#### 11oz Ceramic Mug with Cork Base

**CCMD7156** 

11 oz ceramic mug features a glazed exterior finish and an insulated cork bottom, and a push-on, splash-proof lid with a gasket and a sliding action closure.

Custom Import **75 days** 

Case Weight/Case Pack
35 lbs / 36 pcs