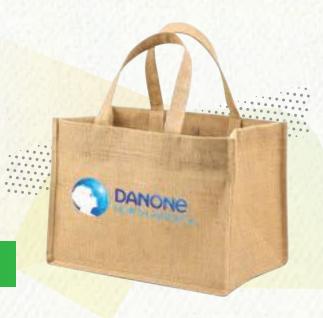

# Natural Jute Burlap Tote Bag JTOB1001

This environment-friendly laminated jute bag is made from 100% all-natural burlap. Reusable with a wide bottom gusset to hold more and flat cotton webbing handles that are durable and comfortable.

Custom Import **95 days** 

Case Weight/Case Pack 40 lbs / 50 pcs