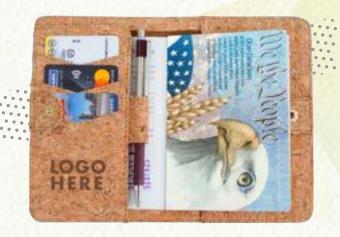

#### Handcrafted Cork Passport Holder

**COPV6081** 

Enhance your travel essentials with our Cork
Passport Holder – a stylish and eco-friendly
companion for your journeys. Crafted from
sustainable cork, it's the perfect blend of
sophistication and environmental consciousness.

Custom Import **70 days** 

Case Weight/Case Pack
21 lbs / 100 pcs