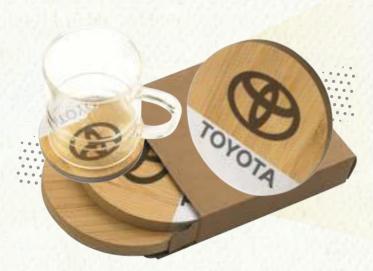

### Bamboo Marble Coaster Set

Bamboo & Artificial marble coasters 2Pc set. This two-piece coaster set is crafted from FSC certified solid bamboo board and artificial marble. The round coasters are waterproof, heat-insulated, and non-slip.

Custom Import 80 days

Case Weight/Case Pack 26 ½ lbs / 160 pcs