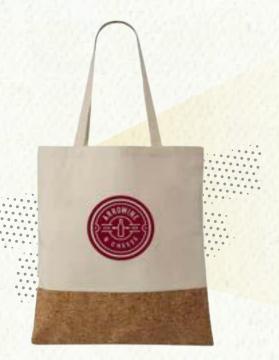

# Recycle Cotton & Cork Shopping Tote COTB5957

Elevate your eco-conscious style with our 140 gsm Recycled Cotton Tote Bag, featuring a trendy cork bottom. This sustainable shopping companion combines fashion and environmental responsibility for a guilt-free and chic experience. Carry a touch of nature with every purchase.

Custom Import **60 days** 

Case Weight/Case Pack 29 3/4 lbs / 200 pcs