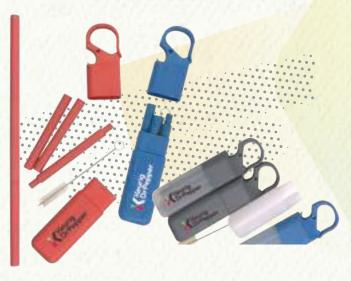

### Reusable Straw Kit in Case STWD6090

This unique eco-friendly reusable straw is made from wheat fiber. The set includes a 9" buildable straw and wire cleaning brush which fits neatly into a carrying case with a bottle opener and clip.

Custom Import 90 days Case Weight/Case Pack
18 lbs / 500 pcs