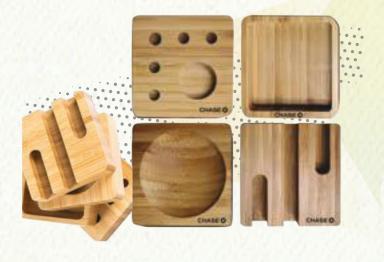

### Bamboo Desk Organizer Set

Four piece bamboo desk organizer has a phone/tablet stand, note pad holder, a paper clip organizer and pen holder.

Custom Import 120 days

Case Weight/Case Pack 22 lbs / 100 pcs