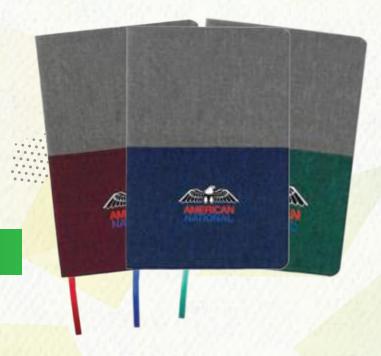

#### Recycled Bound Notebook

**NOTS5900** 

This 8.25" x 5.5" bound notebook features a two-tone RPET cover. 80 sheets of 70 gsm recycled paper.

Custom Import 120 days

Case Weight/Case Pack 24 lbs / 50 pcs