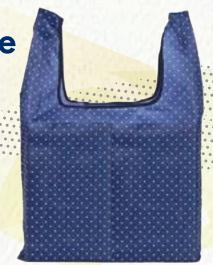

Custom Import **85 days** 

Case Weight/Case Pack 22 lbs / 10 pcs

Eco Friendly Foldable Shopping Bag SHOB5952

Eco-friendly, reusable & washable, the shopping bag is made of 190T polyester with a foldable design for portable convenience.

Custom Import **60 days** 

Case Weight/Case Pack 18 lbs / 200 pcs