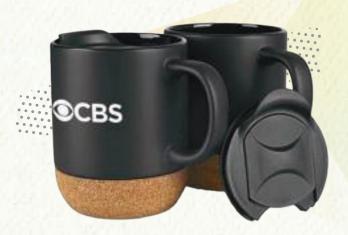

#### 11oz Ceramic Mug with Cork Base

**CCMD7156** 

11 oz ceramic mug features a glazed exterior finish and an insulated cork bottom, and a push-on, splash-proof lid with a gasket and a sliding action closure.

Custom Import **75 days** 

Case Weight/Case Pack
35 lbs / 36 pcs