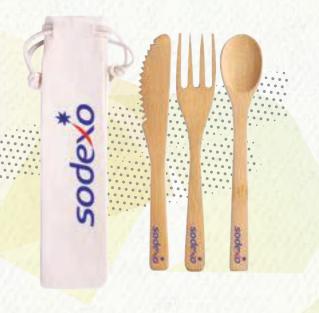

### Bamboo Reusable Tableware Kit

**TABK6390** 

This lightweight and eco-friendly bamboo cutlery set includes a knife, spoon, fork, and carry bag.

Made of 100% bamboo, this cutlery set is reusable, washable, and durable, perfect for waste-free on-the-go eating.

Custom Import **80 days** 

Case Weight/Case Pack **26 lbs / 500 pcs** 