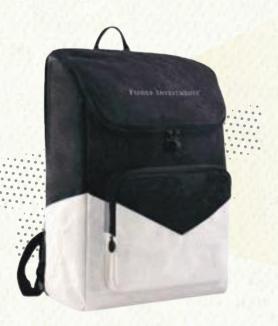

#### Washable Kraft Paper Backpack with Canvas Inner

**BACB6252** 

The backpack is made of prewashed, washable kraft paper and has a polyester cotton webbing handle and an 8 oz canvas lining. It contains a zipper pocket in the front, two open pockets and a water bottle pocket inside, and a computer compartment on the rear side.

Custom Import **85 days** 

Case Weight/Case Pack 22 lbs / 10 pcs

Eco Friendly Foldable Shopping Bag SHOB5952

Eco-friendly, reusable & washable, the shopping bag is made of 190T polyester with a foldable design for portable convenience.