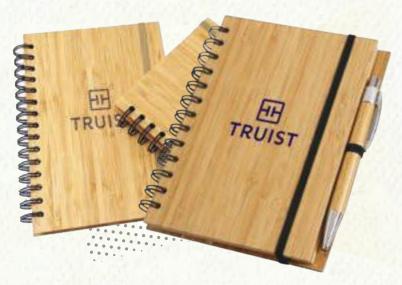

### Bamboo Cover Notebook with Pen

Spiral-bound notebook with a Bamboo cover features 80 sheets of inner paper, a black elastic closure cord, and a pen loop. It also includes a matching Bamboo & ABS pen.

Custom Import **75 days** 

Case Weight/Case Pack 26 ½ lbs / 50 pcs