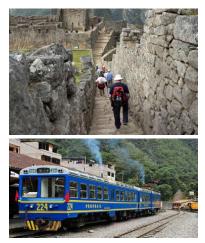

#### Optional Post-Tour Machu Picchu

Travel to the mist-shrouded mountain citadel of the Incas. Explore the famous city of Cusco and the Sacred Valley of the Incas. Ride the train through the Urubamba Valley, and break bread in the home of a local Peruvian family outside of Cusco.

- Day 9: SACRED VALLEY I MACHU PICCHU See the massive fortress at Ollantaytambo where the Inca won their greatest victory against the conquistadores. Board the *Vistadome* train to Aguas Calientes. Have lunch at Machu Picchu Sanctuary Lodge, followed by guided exploration of the ruins. Overnight: Inkaterra Machu Picchu Pueblo Hotel (B,L,D)
- Day 10: MACHU PICCHU I SACRED VALLEY I CUSCO Experience a quiet morning at Machu Picchu with exploration from the upper citadel, then begin the return to Cusco.