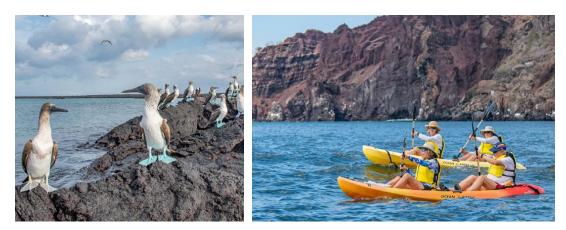

### HOLLINS

Dear Hollins University Alumnae/i and Friends,

Join us in stepping onto the pristine shores of the enchanting Galapagos Islands, where each day offers a transformative experience. As you embark on numerous shore landings and various water excursions, you'll have the opportunity to experience the Galapagos' unique ecosystem up close, finding yourself surrounded by endemic wildlife in their natural habitat. The thrill of encountering blue-footed boobies, giant tortoises and the Galapagos penguin is unparalleled.

Day 5: GENOVESA: PRINCE PHILIP'S STEPS I DARWIN BAY Cruise the cliffs of Genovesa by panga boat, then climb Prince Philip's Steps to reach a flat walking trail. Watch for colonies of Nazca boobies and great frigatebirds. Alternatively, join a guided water tour or snorkel or kayak. Spend the afternoon exploring Darwin Bay. Overnight: Isabela II (B,L,D)

Day 6: SANTA FE I SOUTH PLAZA Stroll Santa Fe's shoreline or snorkel along a natural wave barrier, or take a glass-bottom boat ride. At South Plaza walk the impressive cactus forest, which is surrounded by sea lion colonies, frigates, red-billed tropicbirds and swallow-tailed gulls. Overnight: Isabela II (B,L,D)