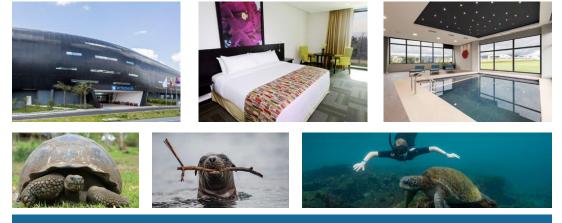

Your expedition vessel for this voyage is the nimble, 40-guest *Isabela II*, designed to provide the ultimate in comfort and adventure. Relax on the spacious sun deck while admiring the panoramic landscape, take a dip in the hot tub, or re-energize with a workout in the fitness room.

Day 3: QUITO I FLIGHT TO BALTRA I SANTA CRUZ: HIGHLANDS I PUERTO AYORA – EMBARKATION After breakfast take the approximate two-hour flight to Baltra Airport. Transfer to the Baltra Ferry Terminal to ferry to Santa Cruz Island for lunch. Afterward encounter the magnificent and iconic Galapagos giant tortoise. In the late afternoon arrive to your expedition vessel, *Isabela II*. Overnight: *Isabela II* (B,L,D)

#### Onboard Isabela II

can savor fresh, delicious international and Ecuadorian

Standard

Full-size bed, window, private bathroom with shower. 128 sq. ft.

#### Classic Twin

Two twin beds, view window, private bathroom with shower. 139 sq. ft.

#### Classic Double

Full-size bed, view window, daybed, private bathroom with shower. 139 sq. ft.

#### Premium Suite

Queen bed, view window, wardrobe, private bathroom with shower. 170 sq. ft.

Cabin deck