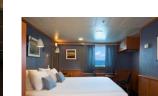

#### Onboard Isabela II

can savor fresh, delicious international and Ecuadorian

Standard

Full-size bed, window, private bathroom with shower. 128 sq. ft.

#### Classic Twin

Two twin beds, view window, private bathroom with shower. 139 sq. ft.

#### Classic Double

Full-size bed, view window, daybed, private bathroom with shower. 139 sq. ft.