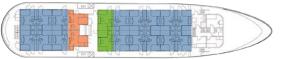

#### Onboard Isabela II

can savor fresh, delicious international and Ecuadorian

Standard

Full-size bed, window, private bathroom with shower. 128 sq. ft.

#### Classic Twin

Two twin beds, view window, private bathroom with shower. 139 sq. ft.

#### Classic Double

Full-size bed, view window, daybed, private bathroom with shower. 139 sq. ft.

#### Premium Suite

Queen bed, view window, wardrobe, private bathroom with shower. 170 sq. ft.

Cabin deck