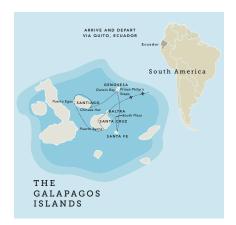

Day 3: QUITO I FLIGHT TO BALTRA I SANTA CRUZ: HIGHLANDS I PUERTO AYORA – EMBARKATION After breakfast take the approximate two-hour flight to Baltra Airport. Transfer to the Baltra Ferry Terminal to ferry to Santa Cruz Island for lunch. Afterward encounter the magnificent and iconic Galapagos giant tortoise. In the late afternoon arrive to your expedition vessel, *Isabela II*. Overnight: *Isabela II* (B,L,D)

Day 4: SANTIAGO: PUERTO EGAS I CHINESE HAT ISLET After a wet landing, walk the trail and spot for land iguanas. This active location is ideal for snorkeling. Chinese Hat Islet features a spectacular walking trail and a cove where it's possible to see white-tipped reef sharks and the rare Galapagos penguin. Overnight: Isabela II (B,L,D)

Day 5: GENOVESA: PRINCE PHILIP'S STEPS I DARWIN BAY Cruise the cliffs of Genovesa by panga boat, then climb Prince Philip's Steps to reach a flat walking trail. Watch for colonies of Nazca boobies and great frigatebirds. Alternatively, join a guided water tour or snorkel or kayak. Spend the afternoon exploring Darwin Bay. Overnight: Isabela II (B,L,D)

Day 6: SANTA FE I SOUTH PLAZA Stroll Santa Fe's shoreline or snorkel along a natural wave barrier, or take a glass-bottom boat ride. At South Plaza walk the impressive cactus forest, which is surrounded by sea lion colonies, frigates, red-billed tropicbirds and swallow-tailed gulls. Overnight: Isabela II (B,L,D)