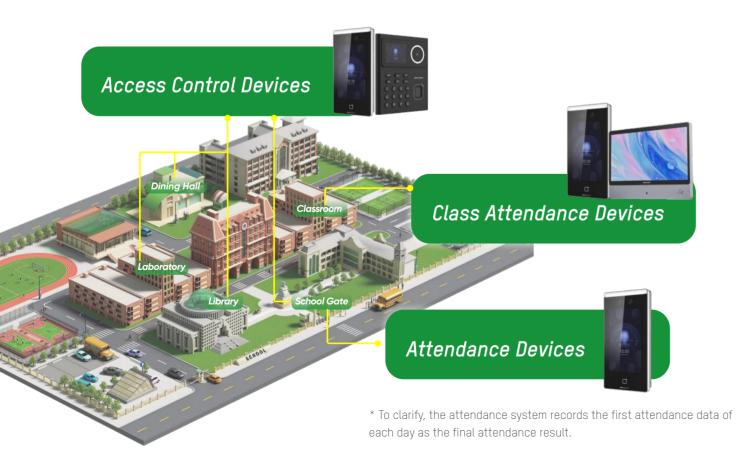

#### An interconnected comprehensive solution

All attendance records, from entry points to teaching buildings, classrooms, and dormitories, are consolidated and centrally managed in a single platform.

#### Classroom attendance

• Students check in before each lesson using either the Face Recognition Terminal or Education Digital Signage

• Simultaneous recognition of multiple students increases efficiency

#### Access control

• Advanced deep learning algorithms enable touch-free, efficient access and attendance at the school gate, libraries, and laboratories

• Records can be easily verified using nearby highdefinition cameras, providing comprehensive security management

### Daily attendance

- Offers flexible attendance using Hikvision's diverse IoT devices
- Integrates attendance data across various areas in HikCentral Professional Platform
- Automatically generates attendance reports based on entry and exit records