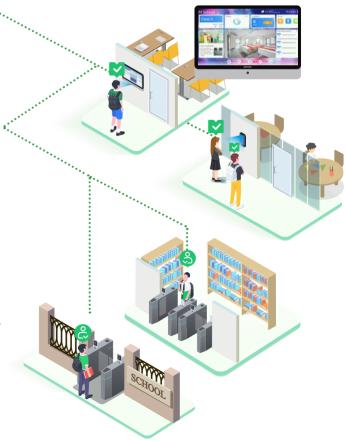

#### An interconnected comprehensive solution

All attendance records, from entry points to teaching buildings, classrooms, and dormitories, are consolidated and centrally managed in a single platform.

#### Classroom attendance

• Students check in before each lesson using either the Face Recognition Terminal or Education Digital Signage

• Simultaneous recognition of multiple students increases efficiency

#### Access control

• Advanced deep learning algorithms enable touch-free, efficient access and attendance at the school gate, libraries, and laboratories

• Records can be easily verified using nearby highdefinition cameras, providing comprehensive security management