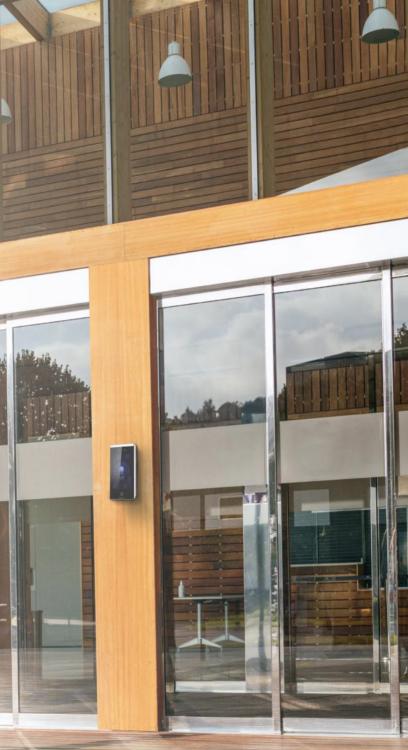

#### Access control

• Advanced deep learning algorithms enable touch-free, efficient access and attendance at the school gate, libraries, and laboratories

• Records can be easily verified using nearby highdefinition cameras, providing comprehensive security management