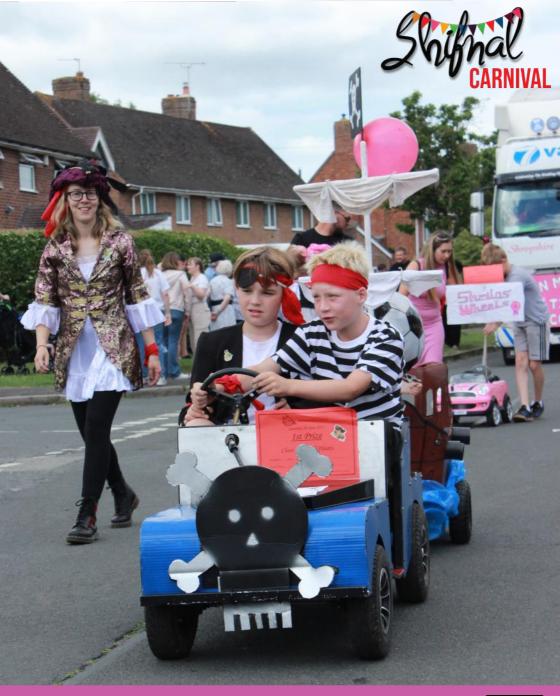

#### Shifnal Carnival

Roars of the engines and the waves of the crowd. Shifnal Carnival is back. Pat Collins funfair on Broadway Friday until Sunday. Annual street parade taking place from 2.45pm bands, dancers, riders and maybe even the odd dinosaur!

#### PHOTOS FROM THE 2023 PARADE

f/carnivalshifnal