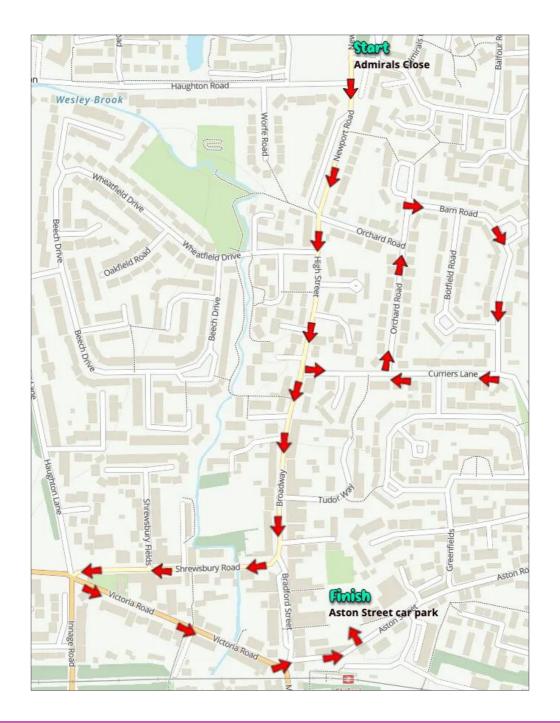

#### WHOLE EVENT CLOSURES

To help facilitate a safe event, Broadway will be closed from 4pm on Thursday 27th June until Monday 1<sup>st</sup> July between Curriers Lane, Bradford Street and Shrewsbury Road. Signed diversions will be in place along Aston Street and Haughton Lane.

#### **TEMPORARY CLOSURES**

There will be a rolling road block along the parade route (see page 18) on Saturday between 2.45pm and 4.30pm approx. Please follow the Marshals' instructions to ensure we keep all participants and visitors safe.

#### **EVENT PARKING**

Aston Street Car Park will also be closed on Saturday 29th June, but event parking is available, free of charge, at Wheatfield Park. Wheatfield Drive, TF118HU. A diversion will be signed from Aston Street.

#### PROCESSION TIMES

(All timings are approximate)

| 2.00 pm | Floats assemble at Admirals Close                                 |
|---------|-------------------------------------------------------------------|
| 2.30 pm | Crowning of the Carnival Royalty                                  |
| 2.45 pm | The procession begins                                             |
| 4.30 pm | The awards and prizes will be given out on Aston Street car park. |
| 4.45 pm | The summer raffle draw.                                           |