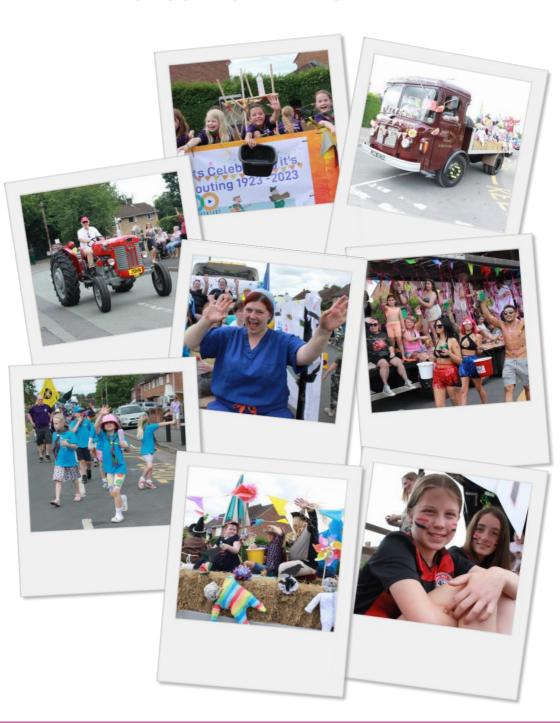

thriving Junior Section for boys and girls ranging from All Stars for youngsters aged 5-8 and Dynamos aged 9-12 through age group sides up to Under 15s.

We have a well-established Women & Girls' Section playing both softball festivals and hardball cricket.

Our indoor hardball side are reigning Shropshire champions!

And we're celebrating our 175th anniversary this year with a special game against the MCC.

A great time to get on board and join the club.

Sponsorship opportunities available and facility hire: Call Jo 07885915370





 You can contact Will Clarke via email will clarke@hotmail.com or visit our website www.shifnal.co.uk or search for us on social media































Shifnal CC - Encouraging participation, nurturing talent

#### PHOTOS FROM THE 2023 PARADE



f/carnivalshifnal

#### YOUR CARNIVAL MEMORIES

#### Maria Cheadle

I loved the carnival and the fair that visited every year. The atmosphere in the town was always one of excitement.

My favourite float when I was little was a big white swan, it was amazing! When you're 5 years old in the 70s, it was epic. Maybe not so impressive by today's standards!





#### **Chris Hayward**

I loved the old woman in the shoe float. We were only a team of nine adults and we worked constantly from the January onwards making paper flowers most days/nights as well as sourcing outfits, building the shoe from scratch. We worked right up to the time we were ready to leave for the procession.

#### **Nick Billingham**

One of the most impressive floats I've ever seen was entered by St Andrews School to mar