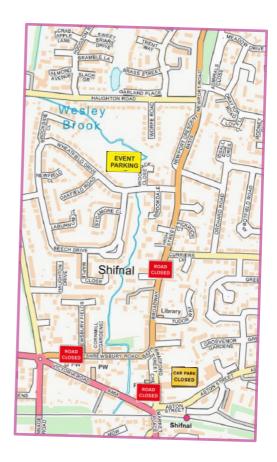

#### ROAD AND CAR PARK CLOSURES

#### WHOLE EVENT CLOSURES

To help facilitate a safe event, Broadway will be closed from 4pm on Thursday 27th June until Monday 1<sup>st</sup> July between Curriers Lane, Bradford Street and Shrewsbury Road. Signed diversions will be in place along Aston Street and Haughton Lane.

#### **TEMPORARY CLOSURES**

There will be a rolling road block along the parade route (see page 18) on Saturday between 2.45pm and 4.30pm approx. Please follow the Marshals' instructions to ensure we keep all participants and visitors safe.

#### **EVENT PARKING**

Aston Street Car Park will also be closed on Saturday 29th June, but event parking is available, free of charge, at Wheatfield Park. Wheatfield Drive, TF118HU. A diversion will be signed from Aston Street.