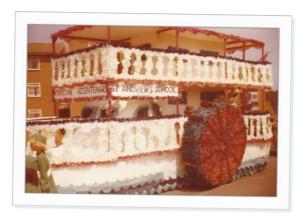

#### **Nick Billingham**

One of the most impressive floats I've ever seen was entered by St Andrews School to mark the bicentennial of Americas independence in 1976. Their representation of a steamboat is yet to be beaten!