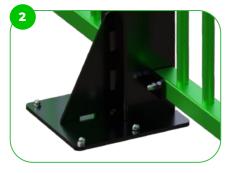

Our MUGA features reinforced base plates fixed to a concrete base, ensuring stability and durability. This design can withstand intense sports activities, maintaining its structural integrity due to the solid foundation provided by the concrete base and the added strength of the reinforced base plates.