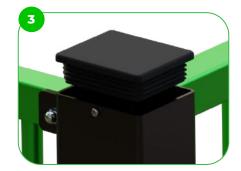

Our MUGA's post ends are sealed with injection moulded plastic, enhancing durability and safety. Thisfeature ensures a smooth finish, reducing wear and tear while providing additional protection against elements.