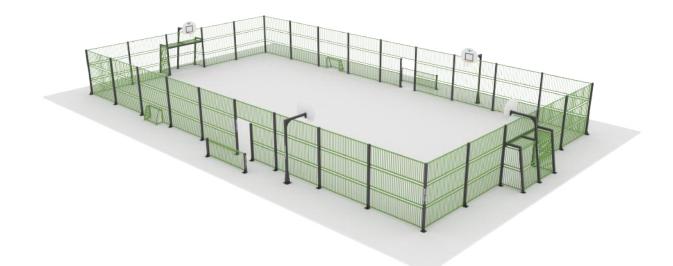

## Pergamon

The Pergamon MUGA is a comprehensive and spacious outdoor sports hub, designed to host a range of sports activities including football, basketball, and tennis. Enclosed by robust, anti-vandal steel fencing standing at a height of 9'-10.11", the Pergamon MUGA offers a protected and reliable space for various sports engagements.

### Equipment

Standard Goals Panna Goals Basketball Hoops

BeStrong MUGA's are designed in a modular system, offering easy customization of fence height/width, goal numbers, basketball hoops, and enterances. Tailored to your needs, they adapt to various sports activities, providing flexibility and creativity in shaping your sports area.