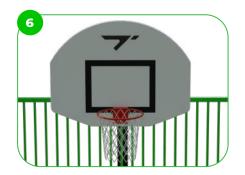

Our basketball hoops are designed with a curved shape, available in white color, and coated with weather-resistant fiberglass plastic. The basketball hoop is positioned at the official NBA height.

The MUGA goals adhere to the offical size regulations set by FIFA Futsal and IHF Handball. These goals are designed to meet the specific dimensions required for these sports, ensuring a professional playing experience. Whether it's Futsal or Handball, these MUGA goals provide the perfect setup for competitive matches and training sessions.