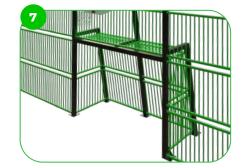

The enterance panel is designed to prevent the ball from leaving the playing area. With its appropriate length and positioning, it acts as a barrier ensuring that the ball remains within the designated game space while maintaining the aesthetic appeal of the arena.