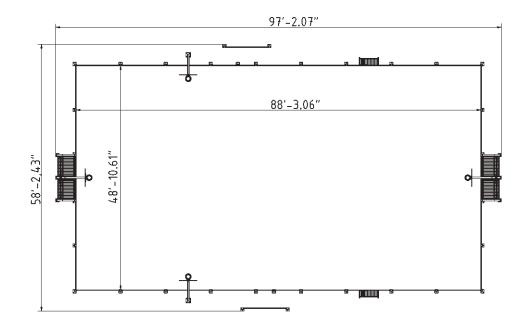

# Attributes

| Product code | 4-3-029              |
|--------------|----------------------|
| Certificate  | EN 15312             |
| Age group    | 3 + years            |
| Туре         | MUGA                 |
| Total area   | 5656 ft <sup>2</sup> |
| Playing area | 4314 ft <sup>2</sup> |

# **Plan View**