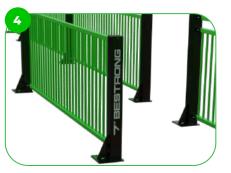

## Pergamon

The Pergamon MUGA is a comprehensive and spacious outdoor sports hub, designed to host a range of sports activities including football, basketball, and tennis. Enclosed by robust, anti-vandal steel fencing standing at a height of 9'-10.11", the Pergamon MUGA offers a protected and reliable space for various sports engagements.

The enterance panel is designed to prevent the ball from leaving the playing area. With its appropriate length and positioning, it acts as a barrier ensuring that the ball remains within the designated game space while maintaining the aesthetic appeal of the arena.