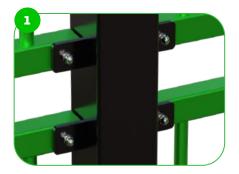

The MUGA is made of high-quality S235 steel, featuring vandal-proof stainless steel screws and nuts. It undergoes sandblasting for cleaning and receives a corrosion-resistant powder coating finish. Additionally, a galvanized surface option is available for enhanced protection and longevity.

Our MUGA features reinforced base plates fixed to a concrete base, ensuring stability and durability. This design can withstand intense sports activities, maintaining its structural integrity due to the solid foundation provided by the concrete base and the added strength of the reinforced base plates.