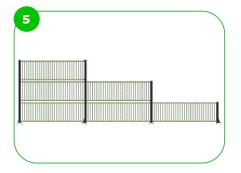

BeStrong MUGA's are designed in a modular system, offering easy customization of fence height/width, goal numbers, basketball hoops, and enterances. Tailored to your needs, they adapt to various sports activities, providing flexibility and creativity in shaping your sports area.