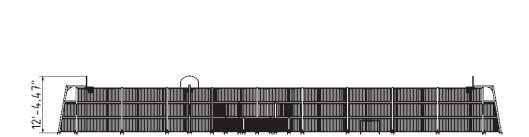

## Pergamon

The Pergamon MUGA is a comprehensive and spacious outdoor sports hub, designed to host a range of sports activities including football, basketball, and tennis. Enclosed by robust, anti-vandal steel fencing standing at a height of 9'-10.11", the Pergamon MUGA offers a protected and reliable space for various sports engagements.

### Warranty

Surface mounted 10529 lbs S235 Galvanized or EPD 9'-10.11" Structure25 yearsSteel15 yearsPaint2 yearsPlastic5-10 yearsRubber1-3 yearsMoving parts2 years

2 units

2 units

4 units

Detailed information in the warranty document