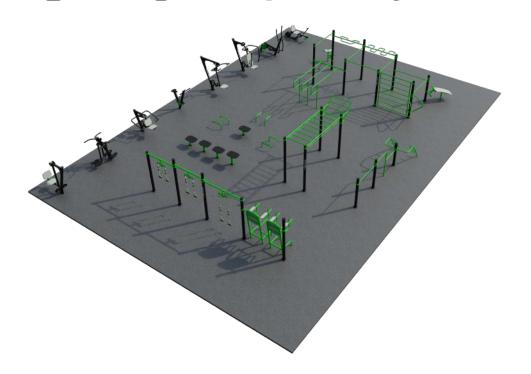

### FitSociety 8

Unlock the potential of your public park with FitSociety 8 Outdoor Fitness Park. Crafted exclusively for municipalities, this outdoor fitness facility is a symbol of progress and community empowerment. Offering a diverse selection of exercise equipment, FitSociety 8 creates an inclusive environment where individuals can improve their fitness levels and enjoy the outdoors, fostering a sense of unity and well-being within the community.

#### **Attributes**

Product code Certificate Age group Designed for Capacity Fall height

1-3-248 EN 16630, ASTM F3101 14 + years Communities 62 people 6.9 ft