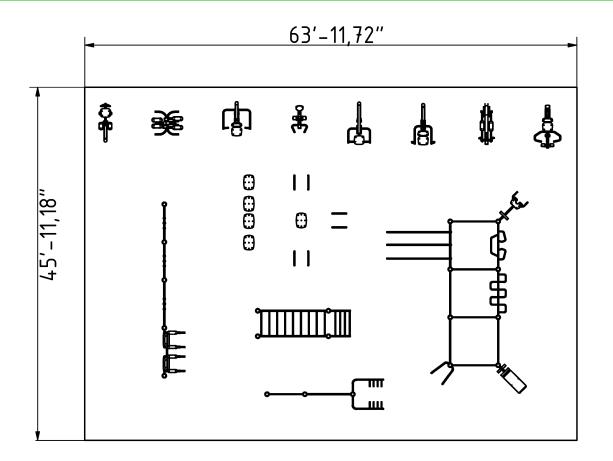

#### **Attributes**

Product code Certificate Age group Designed for Capacity Fall height

1-3-248 EN 16630, ASTM F3101 14 + years Communities 62 people 6.9 ft

# **Technical specification**

Anchoring option
Net weight
Material
Anti-corrosion possibilty
Total Area
Color options
For more color options, discuss with your sales representative.

## Warranty

In-ground or surface Structure

5082 lbs Steel

S235 Paint

Galvanized or EPD Plastic

2937.5 ft² Rubber

Moving parts

Detailed information in the warranty document