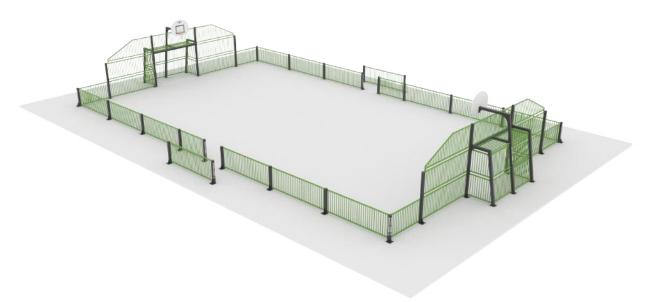

#### **Athens**

The Athens Multi-Use Games Area (MUGA) is a dynamic open-air sports facility, typically surrounded by robust anti-damage steel fencing. Spanning a total expanse of 3900 ft<sup>2</sup>, with a playing field measuring 2812 ft<sup>2</sup>, this MUGA is thoughtfully designed to host a range of sports activities including football, basketball, and tennis. Integrated goal posts and resilient outer fencing are designed to ensure continuous play, enriching the overall sporting experience.

#### **Attributes**

| Product code | 4-3-014              |
|--------------|----------------------|
| Certificate  | EN 15312             |
| Age group    | 3 + years            |
| Type         | MUGA                 |
| Total area   | 3900 ft <sup>2</sup> |
| Playing area | 2812 ft <sup>2</sup> |