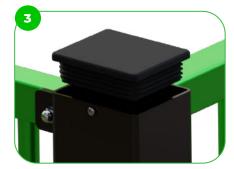

Our MUGA's post ends are sealed with injection moulded plastic, enhancing durability and safety. Thisfeature ensures a smooth finish, reducing wear and tear while providing additional protection against elements.