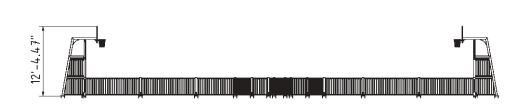

## Side View

### Equipment

Standard Goals 2 units Basketball Hoops 2 units **Technical specification** 

Anchoring option
Net weight
Material
Anti-corrosion possibilty
Fence height
Color options

S235 Galvanized or EPD 3'-3.71"