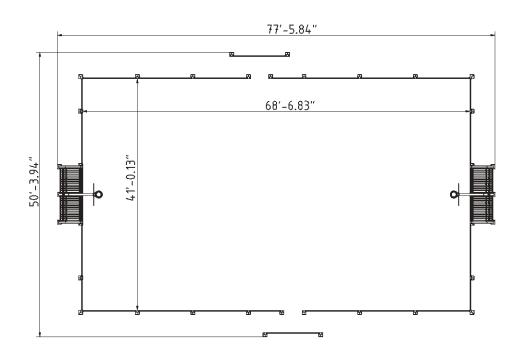

## Plan View

#### **Athens**

The Athens Multi-Use Games Area (MUGA) is a dynamic open-air sports facility, typically surrounded by robust anti-damage steel fencing. Spanning a total expanse of 3900 ft<sup>2</sup>, with a playing field measuring 2812 ft<sup>2</sup>, this MUGA is thoughtfully designed to host a range of sports activities including football, basketball, and tennis. Integrated goal posts and resilient outer fencing are designed to ensure continuous play, enriching the overall sporting experience.

#### **Attributes**

| Product code | 4-3-014              |
|--------------|----------------------|
| Certificate  | EN 15312             |
| Age group    | 3 + years            |
| Type         | MUGA                 |
| Total area   | 3900 ft <sup>2</sup> |
| Playing area | 2812 ft <sup>2</sup> |