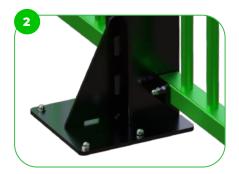

Our MUGA features reinforced base plates fixed to a concrete base, ensuring stability and durability. This design can withstand intense sports activities, maintaining its structural integrity due to the solid foundation provided by the concrete base and the added strength of the reinforced base plates.