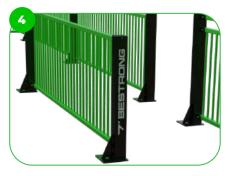

#### **Athens**

The Athens Multi-Use Games Area (MUGA) is a dynamic open-air sports facility, typically surrounded by robust anti-damage steel fencing. Spanning a total expanse of 3900 ft<sup>2</sup>, with a playing field measuring 2812 ft<sup>2</sup>, this MUGA is thoughtfully designed to host a range of sports activities including football, basketball, and tennis. Integrated goal posts and resilient outer fencing are designed to ensure continuous play, enriching the overall sporting experience.

The enterance panel is designed to prevent the ball from leaving the playing area. With its appropriate length and positioning, it acts as a barrier ensuring that the ball remains within the designated game space while maintaining the aesthetic appeal of the arena.