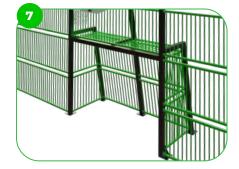

The enterance panel is designed to prevent the ball from leaving the playing area. With its appropriate length and positioning, it acts as a barrier ensuring that the ball remains within the designated game space while maintaining the aesthetic appeal of the arena.