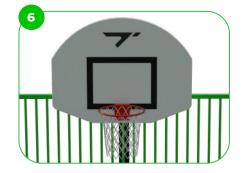

Our basketball hoops are designed with a curved shape, available in white color, and coated with weather-resistant fiberglass plastic. The basketball hoop is positioat the official ned NBA height.

The MUGA goals adhere to the offical size regulations set by FIFA Futsal and IHF Handball. These goals are designed to meet the specific dimensions required for these sports, ensuring a professional playing experience. Whether it's Futsal or Handball, these MUGA goals provide the perfect setup for competitive matches and training sessions.