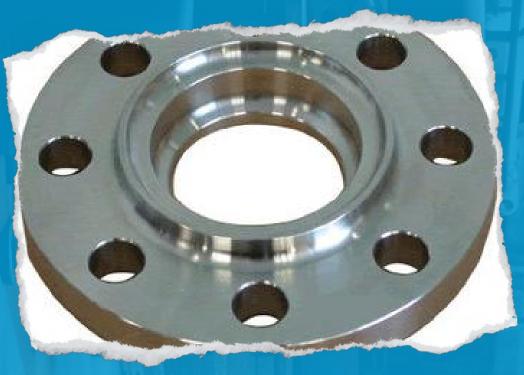

1) WELD NECK/ SA105/SS304/SS316 /0.5 INCH TO 24 INCH and Above Size

2) BLIND FLANGE SA105/IS2062/SS30 4-SS316/0.5 INCH TO 24 INCH and Above Size

3) FLANGE WITH
HUB SORF
FLANGE/SA
105/SS304/SS316/
0.5 INCH TO 24
INCH and Above
Size

4) WITHOUT HUB
FLANGE/SORF/SOFF /
M.S./C.S./SS304/SS31
6-0.5 INCH TO 24
INCH and Above Size

5) LONG WELD NECK FLANGE/SA 105/SS304/SS316

6) LJFF FLANGE
WITHOUT HUB/SA
105/IS2062/SS304/
SS316/0.5 INCH TO
24 INCH and Above
Size