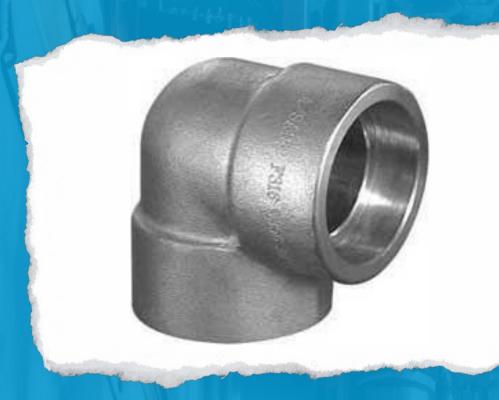

#### **Product List**

- WELD NECK FLANGE
- BLIND FLANGE
- FLANGE WITH HUB
- FLANGE WITHOUT HUB
- LONG WELD NECK FLANGE
- LJFF FLANGE
- REDUCING FLANGE
- THREADED FLANGE
- SPECTACLE FLANGE
- SWRF FLANGE
- INDUSTRIAL FLANGE
- FLANGE AS PER DRAWING
- G.I. FLANGE
- HOT DIP G.I. FLANGE
- FORGED ELBOW
- FORGED TEE
- FORGED COUPLING
- FORGED PLUG
- FORGED ROUND BAR
- TONGUE AND GROOVE FLANGE

15) FORGED ELBOW ELBOW/90DEG/ 45DEG SA 105-\$\$304/\$\$316/0.5 INCH TO 4 INCH

16) FORGED TEE/SA 105/SS304/SS316/0.5 INCH TO 3 INCH

17) FORGED
COUPLING/HALF &
FULL/SA 105SS304/SS316/0.5
INCH TO 4 INCH

18) FORGED PLUG
Threaded/Plug/BSP
/NPT/BSP &
NPT/SA105/SS304/S
S316/0.5 INCH TO 4
INCH