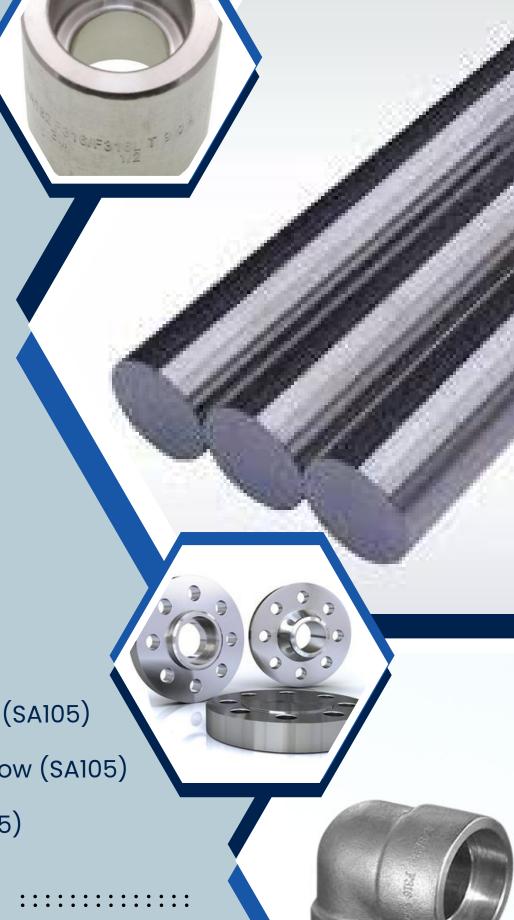

#### **Our Products:**

Forged Carbon Steel FLANGE (SA105)

Forged Carbon Steel Tee/Elbow (SA105)

Hex Plug And Coupling (SA105)

Round Bar (SA105)

Tee Sa234wpb

- (1) WE MANUFACTURE CARBON STEEL FORGED FLANGE AND CARBON STEEL FLANGE SA-105 FROM SIZE ½" TO 24" AND ABOVE SIZE PRESSURE RANGE 150# CLASS PRESSURE TO 2500# CLASS PRESSURE.
- (2) WE MANUFACTURE FORGED TEE / FORGED ELBOW / FORGED PLUG / FORGED COUPLING CARBON STEEL SA-105 FORM SIZE ½" TO 4" AND PRESSURE 3000# CLASS AND 6000# CLASS PRESSURE.
- (3) FORGED ROUND BAR CARBON STEEL SA-105 SIZE 15MM OD TO 300MM OD AND LENGTH 300MM TO 3000 MM.
- (4) WE CAN PROVIDE YOU TEST CERTIFICATE IF YOU REQUIRED.
- (5) THIRD PARTY INSPECTION ALSO AVAILABLE.