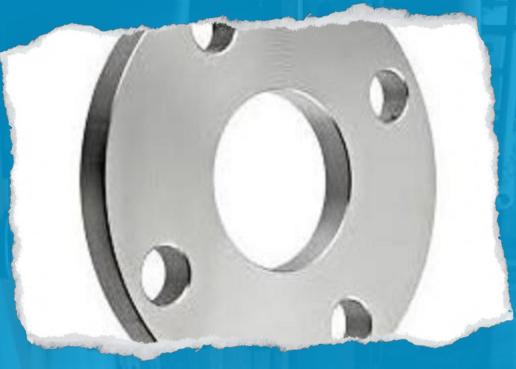

#### **Product List**

- WELD NECK FLANGE
- BLIND FLANGE
- FLANGE WITH HUB
- FLANGE WITHOUT HUB
- LONG WELD NECK FLANGE
- LJFF FLANGE
- REDUCING FLANGE
- THREADED FLANGE
- SPECTACLE FLANGE
- SWRF FLANGE
- INDUSTRIAL FLANGE
- FLANGE AS PER DRAWING
- G.I. FLANGE
- HOT DIP G.I. FLANGE
- FORGED ELBOW
- FORGED TEE
- FORGED COUPLING
- FORGED PLUG
- FORGED ROUND BAR
- TONGUE AND GROOVE FLANGE

7) REDUCING FLANGE SA105/SS304/SS316/ 0.5 INCH TO 24 INCH

8) Threaded Flange /SA105/SS304/SS31 6/0.5 INCH TO 8 INCH

9) SPECTACLE FLANGE

10) SWRF FLANGE
SA 105/IS
2062/SS304SS316/0.5 INCH TO
12 INCH

11) INDUSTRIAL FLANGE/RING FLANGE / SA 105/IS 2062/SS304/SS316/ 0.5 INCH TO 24 INCH and Above Size