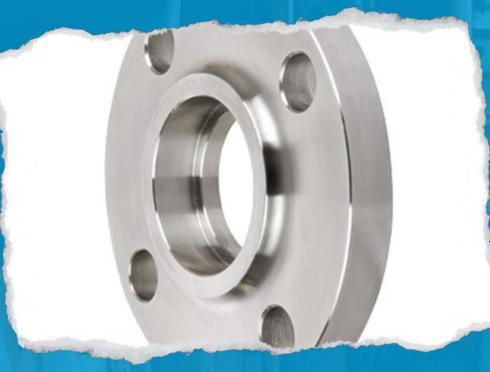

1) WELD NECK/ SA105/SS304/SS316 /0.5 INCH TO 24 INCH and Above Size

2) BLIND FLANGE SA105/IS2062/SS30 4-SS316/0.5 INCH TO 24 INCH and Above Size

3) FLANGE WITH
HUB SORF
FLANGE/SA
105/SS304/SS316/
0.5 INCH TO 24
INCH and Above
Size

4) WITHOUT HUB
FLANGE/SORF/SOFF /
M.S./C.S./SS304/SS31
6-0.5 INCH TO 24
INCH and Above Size

5) LONG WELD NECK FLANGE/SA 105/SS304/SS316

6) LJFF FLANGE
WITHOUT HUB/SA
105/IS2062/SS304/
SS316/0.5 INCH TO
24 INCH and Above
Size