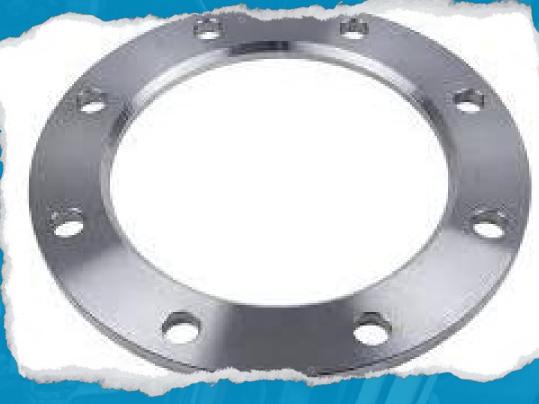

7) REDUCING FLANGE SA105/SS304/SS316/ 0.5 INCH TO 24 INCH

8) Threaded Flange /SA105/SS304/SS31 6/0.5 INCH TO 8 INCH

9) SPECTACLE FLANGE

10) SWRF FLANGE
SA 105/IS
2062/SS304SS316/0.5 INCH TO
12 INCH

11) INDUSTRIAL FLANGE/RING FLANGE / SA 105/IS 2062/SS304/SS316/ 0.5 INCH TO 24 INCH and Above Size