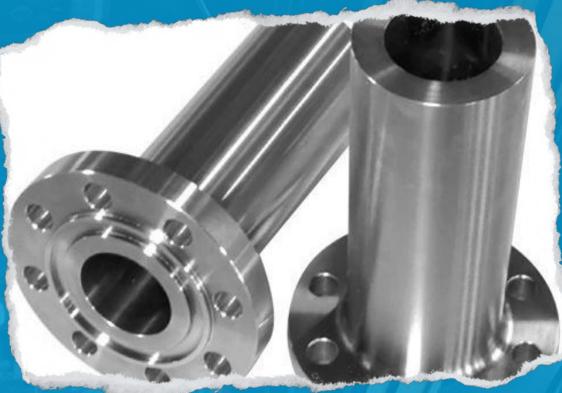

#### **Product List**

- WELD NECK FLANGE
- BLIND FLANGE
- FLANGE WITH HUB
- FLANGE WITHOUT HUB
- LONG WELD NECK FLANGE
- LJFF FLANGE
- REDUCING FLANGE
- THREADED FLANGE
- SPECTACLE FLANGE
- SWRF FLANGE
- INDUSTRIAL FLANGE
- FLANGE AS PER DRAWING
- G.I. FLANGE
- HOT DIP G.I. FLANGE
- FORGED ELBOW
- FORGED TEE
- FORGED COUPLING
- FORGED PLUG
- FORGED ROUND BAR
- TONGUE AND GROOVE FLANGE

4) WITHOUT HUB
FLANGE/SORF/SOFF /
M.S./C.S./SS304/SS31
6-0.5 INCH TO 24
INCH and Above Size

5) LONG WELD NECK FLANGE/SA 105/SS304/SS316

6) LJFF FLANGE
WITHOUT HUB/SA
105/IS2062/SS304/
SS316/0.5 INCH TO
24 INCH and Above
Size