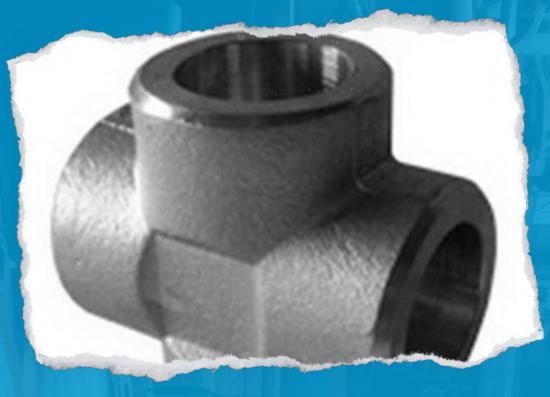

15) FORGED ELBOW ELBOW/90DEG/ 45DEG SA 105-\$\$304/\$\$316/0.5 INCH TO 4 INCH

16) FORGED TEE/SA 105/SS304/SS316/0.5 INCH TO 3 INCH

17) FORGED
COUPLING/HALF &
FULL/SA 105SS304/SS316/0.5
INCH TO 4 INCH

18) FORGED PLUG
Threaded/Plug/BSP
/NPT/BSP &
NPT/SA105/SS304/S
S316/0.5 INCH TO 4
INCH