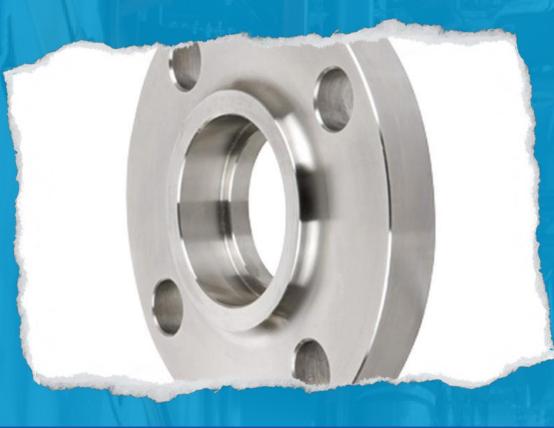

#### **Product List**

- WELD NECK FLANGE
- BLIND FLANGE
- FLANGE WITH HUB
- FLANGE WITHOUT HUB
- LONG WELD NECK FLANGE
- LJFF FLANGE
- REDUCING FLANGE
- THREADED FLANGE
- SPECTACLE FLANGE
- SWRF FLANGE
- INDUSTRIAL FLANGE
- FLANGE AS PER DRAWING
- G.I. FLANGE
- HOT DIP G.I. FLANGE
- FORGED ELBOW
- FORGED TEE
- FORGED COUPLING
- FORGED PLUG
- FORGED ROUND BAR
- TONGUE AND GROOVE FLANGE

1) WELD NECK/ SA105/SS304/SS316 /0.5 INCH TO 24 INCH and Above Size

2) BLIND FLANGE SA105/IS2062/SS30 4-SS316/0.5 INCH TO 24 INCH and Above Size

3) FLANGE WITH
HUB SORF
FLANGE/SA
105/SS304/SS316/
0.5 INCH TO 24
INCH and Above
Size