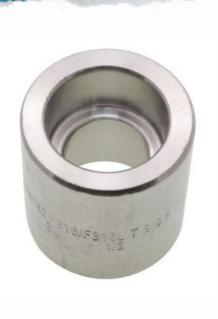

4) WITHOUT HUB
FLANGE/SORF/SOFF /
M.S./C.S./SS304/SS31
6-0.5 INCH TO 24
INCH and Above Size

5) LONG WELD NECK FLANGE/SA 105/SS304/SS316

6) LJFF FLANGE
WITHOUT HUB/SA
105/IS2062/SS304/
SS316/0.5 INCH TO
24 INCH and Above
Size

7) REDUCING FLANGE SA105/SS304/SS316/ 0.5 INCH TO 24 INCH

8) Threaded Flange /SA105/SS304/SS31 6/0.5 INCH TO 8 INCH

9) SPECTACLE FLANGE

10) SWRF FLANGE
SA 105/IS
2062/SS304SS316/0.5 INCH TO
12 INCH

11) INDUSTRIAL FLANGE/RING FLANGE / SA 105/IS 2062/SS304/SS316/ 0.5 INCH TO 24 INCH and Above Size