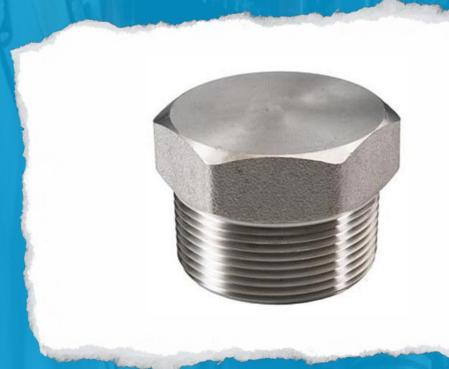

15) FORGED ELBOW ELBOW/90DEG/ 45DEG SA 105-\$\$304/\$\$316/0.5 INCH TO 4 INCH

16) FORGED TEE/SA 105/SS304/SS316/0.5 INCH TO 3 INCH

17) FORGED
COUPLING/HALF &
FULL/SA 105SS304/SS316/0.5
INCH TO 4 INCH

18) FORGED PLUG
Threaded/Plug/BSP
/NPT/BSP &
NPT/SA105/SS304/S
S316/0.5 INCH TO 4
INCH