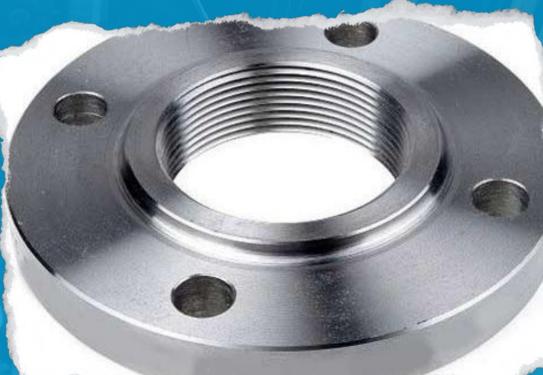

7) REDUCING FLANGE SA105/SS304/SS316/ 0.5 INCH TO 24 INCH

8) Threaded Flange /SA105/SS304/SS31 6/0.5 INCH TO 8 INCH

9) SPECTACLE FLANGE

10) SWRF FLANGE
SA 105/IS
2062/SS304SS316/0.5 INCH TO
12 INCH

11) INDUSTRIAL FLANGE/RING FLANGE / SA 105/IS 2062/SS304/SS316/ 0.5 INCH TO 24 INCH and Above Size