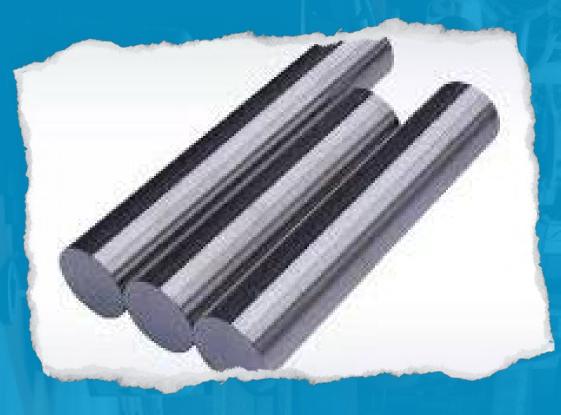

- (1) WE MANUFACTURE CARBON STEEL FORGED FLANGE AND CARBON STEEL FLANGE SA-105 FROM SIZE ½" TO 24" AND ABOVE SIZE PRESSURE RANGE 150# CLASS PRESSURE TO 2500# CLASS PRESSURE.
- (2) WE MANUFACTURE FORGED TEE / FORGED ELBOW / FORGED PLUG / FORGED COUPLING CARBON STEEL SA-105 FORM SIZE ½" TO 4" AND PRESSURE 3000# CLASS AND 6000# CLASS PRESSURE.
- (3) FORGED ROUND BAR CARBON STEEL SA-105 SIZE 15MM OD TO 300MM OD AND LENGTH 300MM TO 3000 MM.
- (4) WE CAN PROVIDE YOU TEST CERTIFICATE IF YOU REQUIRED.
- (5) THIRD PARTY INSPECTION ALSO AVAILABLE.

19) FORGED ROUND BAR/SA105/SS304/ SS316

20) TONGUE AND GROOVE FLANGE