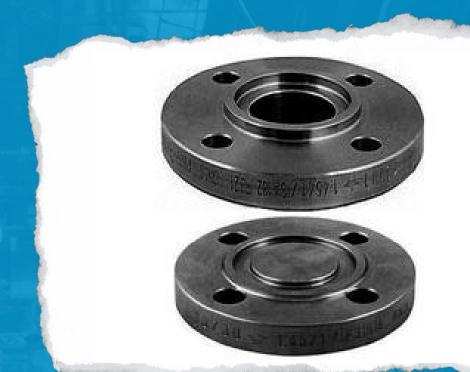

#### **Our Products:**

Forged Carbon Steel FLANGE (SA105)

Forged Carbon Steel Tee/Elbow (SA105)

Hex Plug And Coupling (SA105)

Round Bar (SA105)

Tee Sa234wpb

- (1) WE MANUFACTURE CARBON STEEL FORGED FLANGE AND CARBON STEEL FLANGE SA-105 FROM SIZE ½" TO 24" AND ABOVE SIZE PRESSURE RANGE 150# CLASS PRESSURE TO 2500# CLASS PRESSURE.
- (2) WE MANUFACTURE FORGED TEE / FORGED ELBOW / FORGED PLUG / FORGED COUPLING CARBON STEEL SA-105 FORM SIZE ½" TO 4" AND PRESSURE 3000# CLASS AND 6000# CLASS PRESSURE.
- (3) FORGED ROUND BAR CARBON STEEL SA-105 SIZE 15MM OD TO 300MM OD AND LENGTH 300MM TO 3000 MM.
- (4) WE CAN PROVIDE YOU TEST CERTIFICATE IF YOU REQUIRED.
- (5) THIRD PARTY INSPECTION ALSO AVAILABLE.