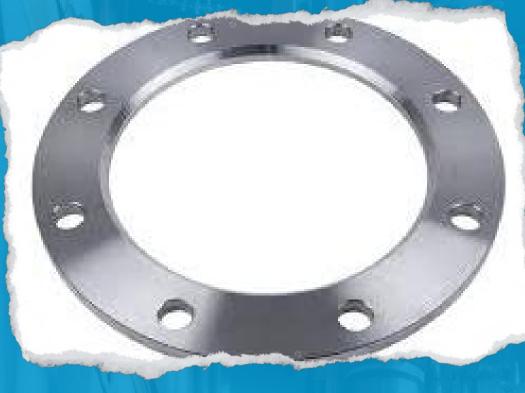

#### **Product List**

- WELD NECK FLANGE
- BLIND FLANGE
- FLANGE WITH HUB
- FLANGE WITHOUT HUB
- LONG WELD NECK FLANGE
- LJFF FLANGE
- REDUCING FLANGE
- THREADED FLANGE
- SPECTACLE FLANGE
- SWRF FLANGE
- INDUSTRIAL FLANGE
- FLANGE AS PER DRAWING
- G.I. FLANGE
- HOT DIP G.I. FLANGE
- FORGED ELBOW
- FORGED TEE
- FORGED COUPLING
- FORGED PLUG
- FORGED ROUND BAR
- TONGUE AND GROOVE FLANGE

1) WELD NECK/ SA105/SS304/SS316 /0.5 INCH TO 24 INCH and Above Size

2) BLIND FLANGE SA105/IS2062/SS30 4-SS316/0.5 INCH TO 24 INCH and Above Size

3) FLANGE WITH
HUB SORF
FLANGE/SA
105/SS304/SS316/
0.5 INCH TO 24
INCH and Above
Size