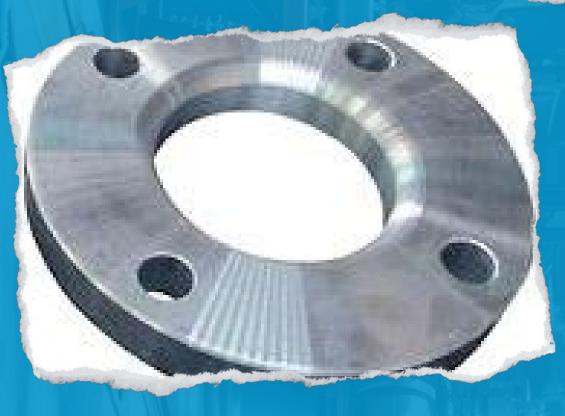

#### **Product List**

- WELD NECK FLANGE
- BLIND FLANGE
- FLANGE WITH HUB
- FLANGE WITHOUT HUB
- LONG WELD NECK FLANGE
- LJFF FLANGE
- REDUCING FLANGE
- THREADED FLANGE
- SPECTACLE FLANGE
- SWRF FLANGE
- INDUSTRIAL FLANGE
- FLANGE AS PER DRAWING
- G.I. FLANGE
- HOT DIP G.I. FLANGE
- FORGED ELBOW
- FORGED TEE
- FORGED COUPLING
- FORGED PLUG
- FORGED ROUND BAR
- TONGUE AND GROOVE FLANGE

1) WELD NECK/ SA105/SS304/SS316 /0.5 INCH TO 24 INCH and Above Size

2) BLIND FLANGE SA105/IS2062/SS30 4-SS316/0.5 INCH TO 24 INCH and Above Size

3) FLANGE WITH
HUB SORF
FLANGE/SA
105/SS304/SS316/
0.5 INCH TO 24
INCH and Above
Size