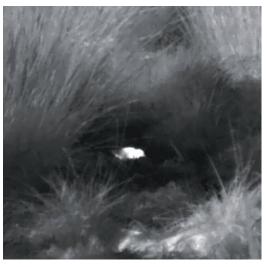

magnifying the image digitally within the device. Some models provide up to 24x magnification.

Durability is also important, although there is a great deal of variability in external covering material and some models are more waterproof than others. In this respect, any chosen device should be rated IPX4 or higher, as these are typically more resistant to water, but some are rated as high as IPX7, which means they can be submerged in water to a depth of 1 m for up to 30 minutes.

Detection range is important for survey work taking place over a wide area and some top-end equipment can reach up to distances of 2.6 km. The range for less expensive models more typically falls between 200 m and 500 m.

Monoculars offering a thermalimaging sensor of 384x288 pixels and above are worthy of







■ Thermal-imaging cameras not only aid observation during the hours of darkness, but also offer the opportunity to locate cryptic or elusive species during the day. This comparison shows a human's view of a marsh (left) and the image produced by a Pulsar thermal imager, clearly revealing the presence of a Jack Snipe (right).

consideration and the measure for how effective the sensor is in its ability to distinguish between very small differences in thermal radiation is its NETD (Noise Equivalent Temperature Difference). NETD is measured in milli-Kelvins (mK) and the lower the value, the higher the sensitivity of the sensor. Higher sensitivity enables accurate differentiation even between heat signatures with very small temperature differences and results in a higher-quality image. In ad