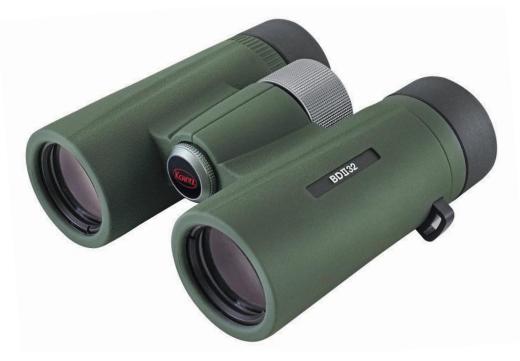

## 28 Optics reviews

On test: Vortex Razor HD 13-39x56 telescope; Kowa BDII-XD 8x32 binocular; NatureRAY Trailbird 8x42 binocular; 3 Legged Thing Mike tripod.