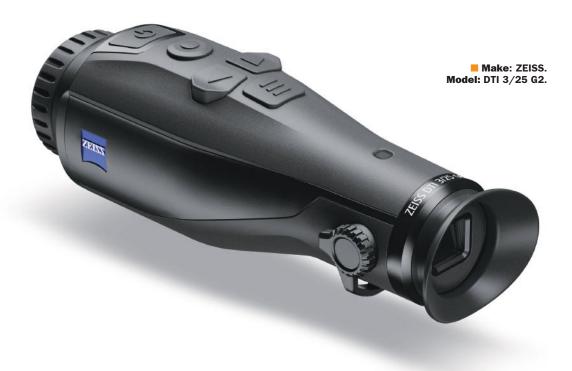

y by magnifying the image digitally within the device. Some models provide up to 24x magnification.

Durability is also important, although there is a great deal of variability in external covering material and some models are more waterproof than others. In this respect, any chosen device should be rated IPX4 or higher, as these are typically more resistant to water, but some are rated as high as IPX7, which means they can be submerged in water to a depth of 1 m for up to 30 minutes.

Detection range is important for survey work taking place over a wide area and some top-end equipment can reach up to distances of 2.6 km. The range for less expensive models more typically falls between 200 m and 500 m.

Monoculars offering a thermalimaging sensor of 384x288 pixels and above are worthy of







■ Thermal-imaging cameras not only aid observation during the hours of darkness, but also offer the opportunity to locate cryptic or elusive species during the day. This comparison shows a human's view of a marsh (left) and the image produced by a Pulsar thermal imager, clearly revealing the presence of a Jack Snipe (right).

consideration and the measure for how effective the sensor is in its ability to distinguish between very small differences in thermal radiation is its NETD (Noise Equivalent Temperature Difference). NETD is measured in milli-Kelvins (mK) and the lower the value, the higher the sensitivity of the sensor. Higher sensitivity enables accurate differentiation even between heat signatures with very small temperature differences and results in a higher-quality image. I