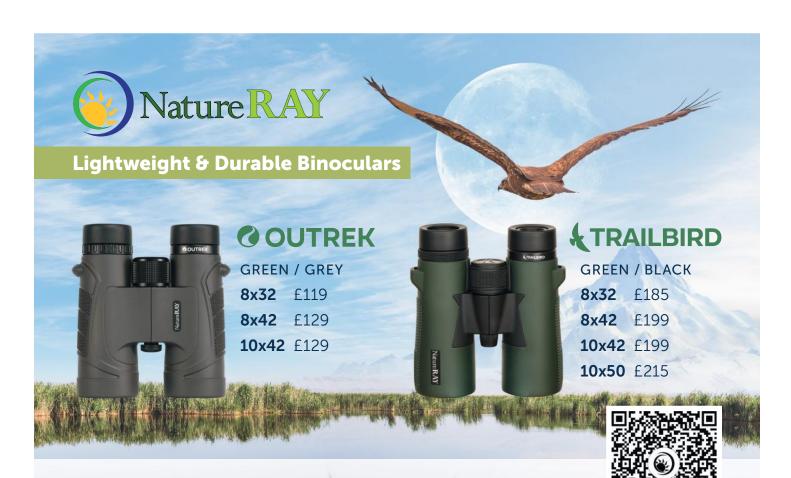

## 28 Optics reviews

On test: Vortex Razor HD 13-39x56 telescope; Kowa BDII-XD 8x32 binocular; NatureRAY Trailbird 8x42 binocular; 3 Legged Thing Mike tripod.