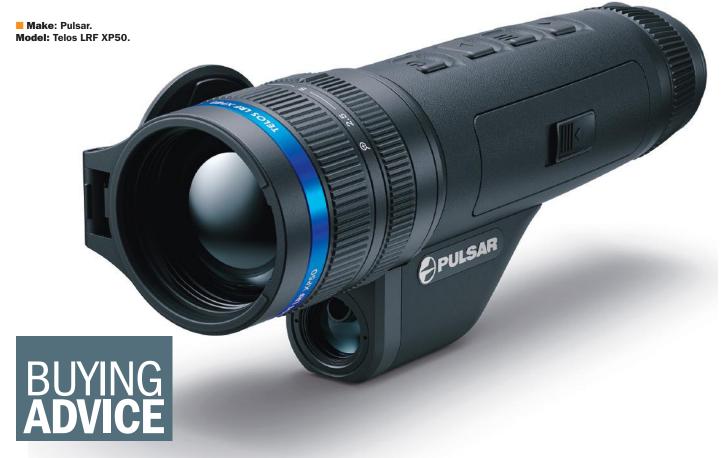

eplaceable and rechargeable).

**Built-in still image** and video recording with audio, along with Stream Vision 2 compatibility,

allows users to capture footage and view instantly on a connected smartphone. Videos and images are also stored on

16GB of internal device storage.

NEW

MERGER LRF XQ35

THERMAL IMAGING BINOCULARS

**Compact and** lightweight at just 830g, sitting comfortably in-hand during prolonged observation. These binoculars can be easily and conveniently stored in a pack, pouch, or even a pocket when not in use. Suitable for use in any environment regardless of conditions thanks to its IPX7 rating, protecting these binoculars against moisture and dust ingress. They will even remain operational in extreme temperatures from -25°C to +50°C.

\*Depending on temperature.





# Thermal imaging

Seeing birds under the cover of darkness is now possible due to this increasingly prevalent technology. *Mike Alibone* introduces thermal imaging and provides tips on what to look for in a suitable product for birding.

urrently enjoying a rapid rise in popularity, thermal-imaging equipment has recently come to the fore in the birding world. Having been in use by the hunting fraternity over the years, a number of optics companies have recognised its potential use for nature observation and have now upped their game in further developing and marketing this niche product.

It's important to differentiate between thermal imaging and night vision. Products in the latter category have been around for many years. They detect small amounts of visible light and amplify it so a