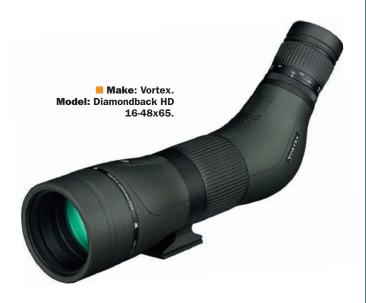

ntinued.

Fast forward to 2022 and, successfully squeezing a quart into a pint pot, Swarovski offered birders another opportunity to travel light with the launch of its ATC 17-40x56 which, admittedly, weighed nearly 400 g more and was 48 mm longer than the Hummingbird, but nevertheless pushed the boundaries. This was two years after the Austrian manufacturer had decided to go large by introducing a 115-mm objective module for its ATX/ STX/BTX modular spotting scope system. It's said to be the largest of its kind for wildlife watching and while the objective delivers more than 45% more light to the eye than the 95-mm module, at a combined modular weight of 2,910 g, it also delivers more weight to the user.

In the last two years we've

Birdwatch **Guide to Optics 2024** www.birdguides.com



also seen the launch of new telescopes from Kowa, which has introduced new 99-mm TSN-99 models, representing the first significant design change to its Prominar range for 15 years. It has also more recently upgraded its TSN-88 and TSN-66 to fall in line with the new design. Vortex, too, released an upgrade of its entry-level Diamondback 16-48x65 HD, as well as launching its smallest model yet, the Razor HD 13-39x56, which is reviewed on page 26. Another compact offering also came from Viking, which upgraded its basic 50-mm Swallow to include ED glass along with a number of other constructive modifications.

## **Going large**

While compact telescopes fill an important niche, 'going large' has benefits and being prepared to carry around a telescope with a larger objective - which normall