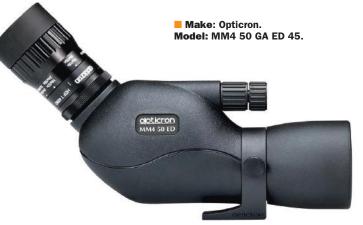

## MM4 60 Travelscopes

With outstanding performance the MM4 60 is the natural choice if you want a high quality take-anywhere travelscope to accurately observe and record nature.

Bodies: MM4 60 GA ED & ED/45 £469 Eyepieces: **HDF T 15-45x £229** | **SDLv3 15-45x £349** 