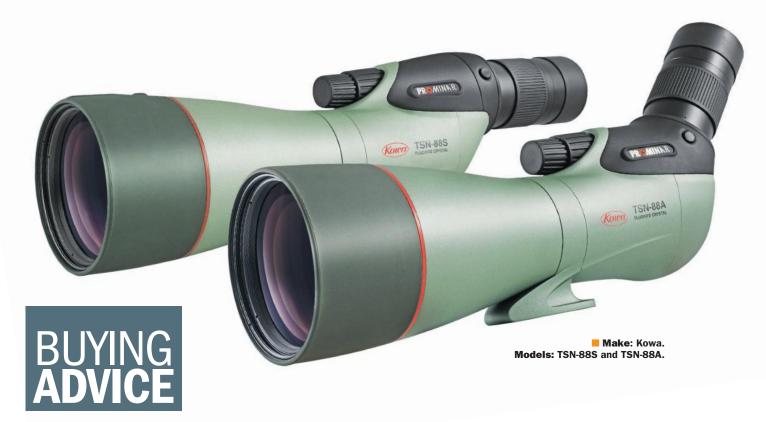

| 158x131                | 159        | 2              | Yes        | Roof           | 10 years             | Terra ED 10x42                                                                                    | £530                | 725                  | 142x120            | 110        | 1.6         | Yes                          | Roof           | 2 Years                                  |

Birdwatch **Guide to Optics 2024** www.birdguides.com









CKIST FOR:

GPO offers binoculars designed and tested to meet the needs of users from all over the world. Here at the Winchester store we are proud to say that we are a LEICA Sports Optics Premier Dealer.



15 THE SQUARE SO23 9ES

**WINCHESTER** 01962 866203

established 1956 trusted for over 65 years

email: WINCHESTER@LCEGROUP.CO.UK



## Telescopes

For its benefits in viewing distant birds, be it a flock of waders on an estuary or seabirds passing a headland, a telescope is a vitally important addition to a birder's armoury. **Mike Alibone** guides you through the options on offer.

elescopes offer an unparalleled opportunity to get closer to nature. The ability to see detail far and beyond the level at which binoculars operate renders them a birding essential and if you're a keen birder then ownership is almost obligatory.

Unlike binoculars, however, there is an enormous variation in model size, operating style and component compatibility, as well as in the range of prices – with this last factor both overlapping and considerably exceeding that of binoculars. Based upon suggested retail prices, this range starts at