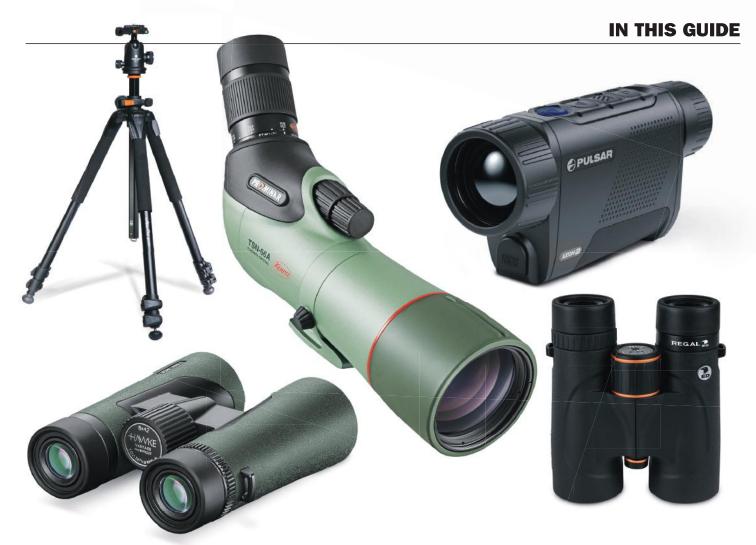

Products covered include the birder's staple diet of binoculars, telescopes and tripods and, for the first time, we also look at thermal-imaging equipment, which is currently enjoying a rapid rise in popularity.

### 18 Buying advice: tripods

Whether it's a lightweight product ideal for travel or a heavy-duty stand for all weather conditions, it's worth taking some time to review all available tripod options.

## 23 Buying advice: thermal imaging

Increasingly considered essential pieces of kit for birders, we provide a summary of the makes and models suited to our hobby.

## 28 Optics reviews

On test: Vortex Razor HD 13-39x56 telescope; Kowa BDII-XD 8x32 binocular; NatureRAY Trailbird 8x42 binocular; 3 Legged Thing Mike tripod.