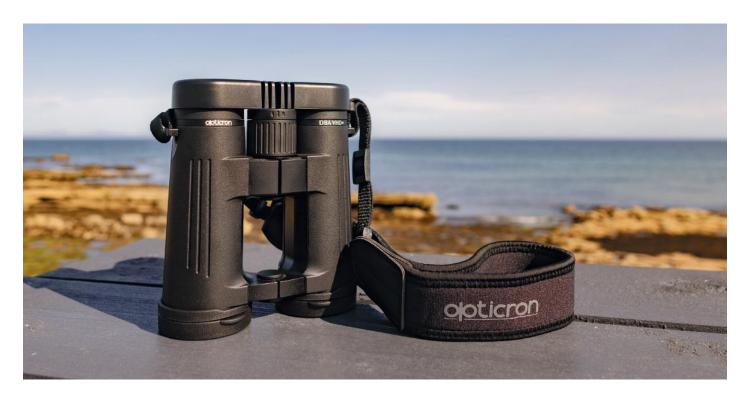

## **DBA VHD+ Monoculars**

Compact, very high definition field monoculars for the space and weight conscious wanting a full-size viewing experience in a device small enough to carry in a pocket. 30 year guarantee.

8x42 f299 | 10x42 f309