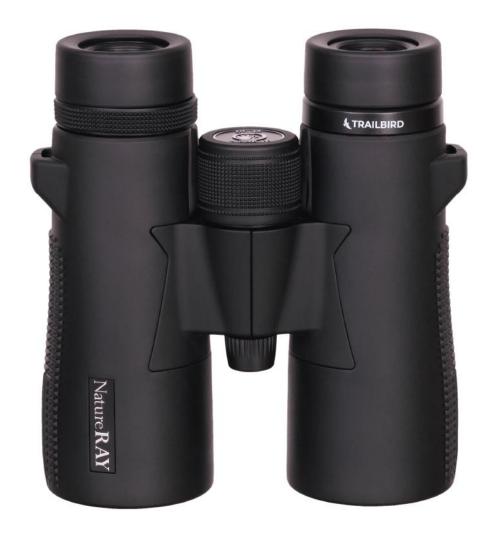

## 28 Optics reviews

On test: Vortex Razor HD 13-39x56 telescope; Kowa BDII-XD 8x32 binocular; NatureRAY Trailbird 8x42 binocular; 3 Legged Thing Mike tripod.