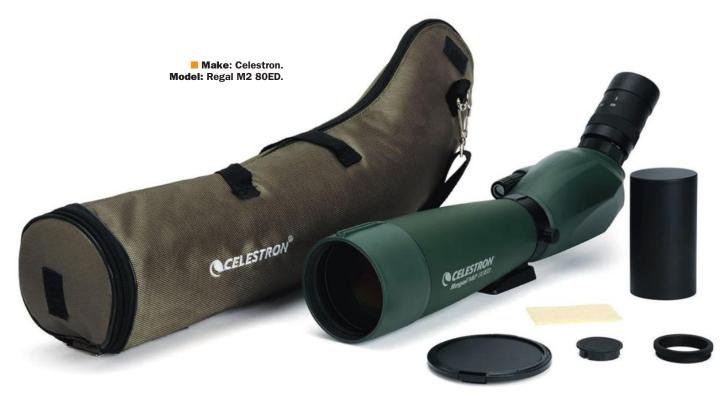

## **REGAL 8x42 ED**

- > 42mm objective, 8x magnification
- Extra low dispersion optics (ED)

## RRP £399.99