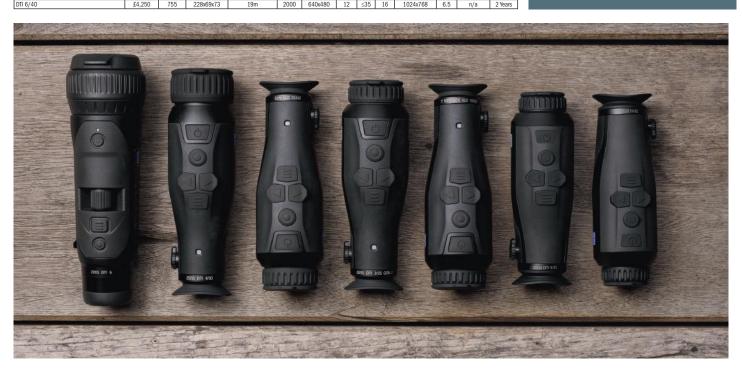

## 23 Buying advice: thermal imaging

Increasingly considered essential pieces of kit for birders, we provide a summary of the makes and models suited to our hobby.

## 28 Optics reviews

On test: Vortex Razor HD 13-39x56 telescope; Kowa BDII-XD 8x32 binocular; NatureRAY Trailbird 8x42 binocular; 3 Legged Thing Mike tripod.