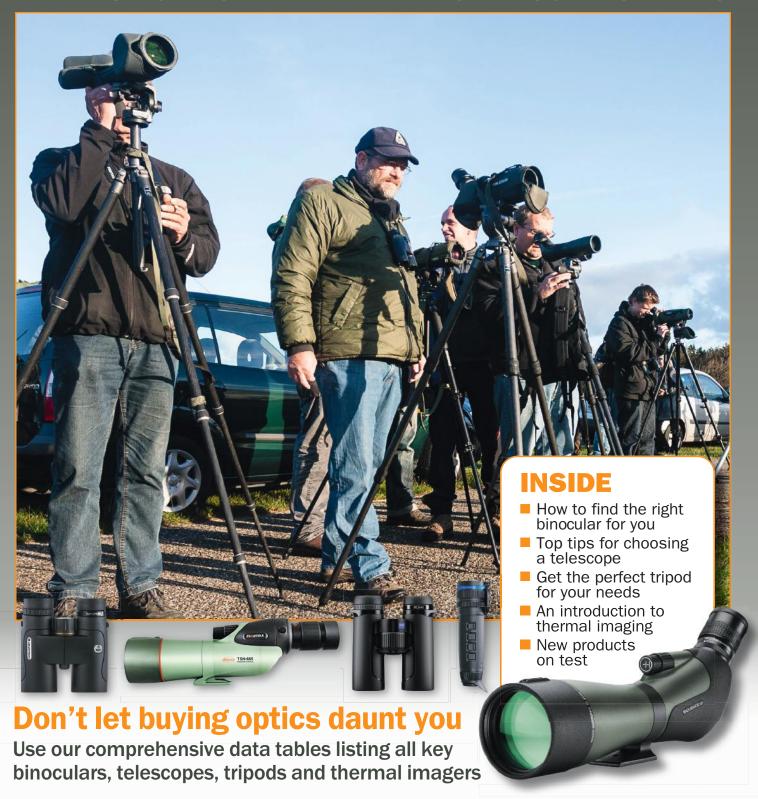

## **DBA VHD+ Binoculars**

Designed for the professional wanting the performance of a 42mm with the size and feel of something smaller, the DBA VHD+ offers unrivalled performance, comfort and ergonomics in its class.

SALE £100 OFF. 8x42 £599 £499 | 10x42 £609 £509