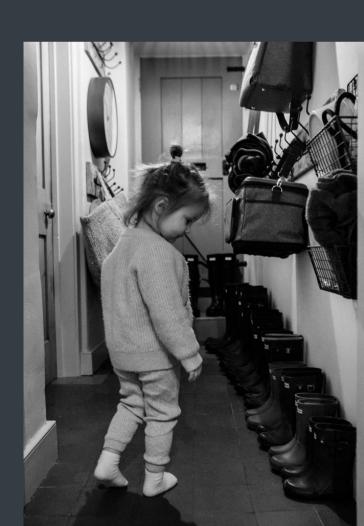

## BOOT ROOM

Off the kitchen, our boot room is stocked with Hunter Wellies, ranging in sizes from Children to Adult.

Cool bags, beach bag of toys, picnic essentials.

Ample hanging space for your coats.