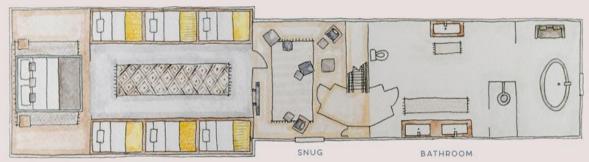

# FLOOR PLANS

#### SECOND FLOOR AND CABIN

### DURNS

SECOND FLOOR PLAN

LOFT BEDROOM ~ Sleeping 8 at full capacity. 6 single beds in the eaves & king sized bed. Can be used as dorm style bedroom or close the curtains to the single beds and it becomes a large couples bedroom.

SNUG ~ TV room with games console, chairs and beanbags.

BATHROOM ~ Double sink, shower and free standing roll top bath.

LOFT BEDROOM

In the grounds we have our shepherds hut, It can be used for guests to sleep in or as a treatment hut.