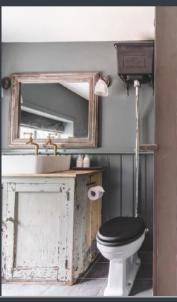

## BEDROOM TWO

Super King Bedroom with ensuite bathroom. Large rolltop bath, shower and double sink.

# BEDROOM THREE

Super King Bedroom with ensuite bathroom.