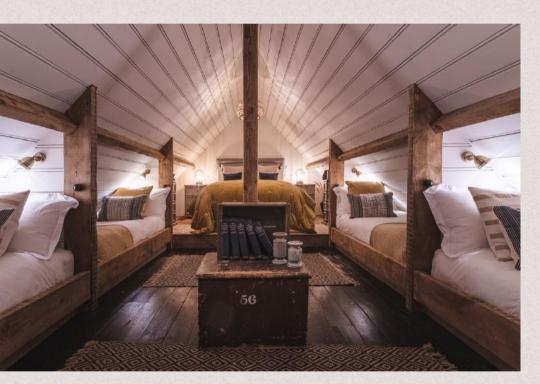

#### SECOND FLOOR

Dorm Bedroom. 6 x Single Beds. 1 x King Size Bed.
Snug.
Full Size Bathroom

## TOP FLOOR

King size bed, 6 full size single beds. Attached snug with games, Smart TV, Xbox with game pass. Huge bathroom with two freestanding sink units, shower and free standing rolltop bath.

### DURNS

SECOND FLOOR PLAN

LOFT BEDROOM ~ Sleeping 8 at full capacity. 6 single beds in the eaves & king sized bed. Can be used as dorm style bedroom or close the curtains to the single beds and it becomes a large couples bedroom.

SNUG ~ TV room with games console, chairs and beanbags.

BATHROOM ~ Double sink, shower and free standing roll top bath.

LOFT BEDROOM

In the grounds we have our shepherds hut, It can be used for guests to sleep in or as a treatment hut.