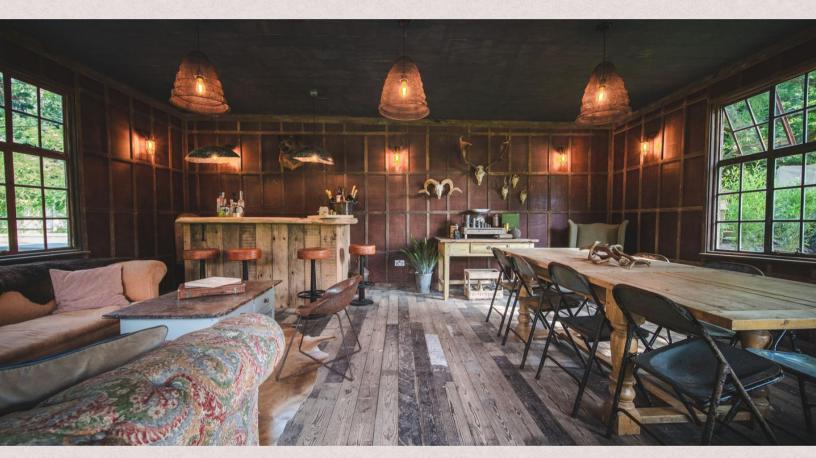

#### POOL HOUSE

Bar. Games Room. Copper Spa Bath, Outdoor Kitchen

## THE SHACK

POOL HOUSE, BAR AND GAMES ROOM.

VERENDA OVERING LOOKING THE POOL WITH COPPER SPA BATH

OUTDOOR KITCHEN WITH GOZNEY DOME PIZZA OVEN AND BBQ