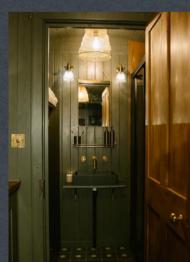

#### CABIN

King Size Bed. Lounge Area. Bathroom

# THE CABIN

IN THE GROUNDS, FOR YOUR SOLE USE.

KING SIZE BED, LOUNGE AREA WITH DESK, BATHROOM WITH SHOWER

HUT - King size bed, lounge or treatment space & bathroom with shower.