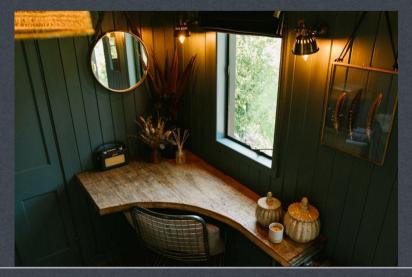

#### CABIN

King Size Bed. Lounge Area. Bathroom

# THE CABIN

IN THE GROUNDS, FOR YOUR SOLE USE.

KING SIZE BED, LOUNGE AREA WITH DESK, BATHROOM WITH SHOWER

HUT - King size bed, lounge or treatment space & bathroom with shower.