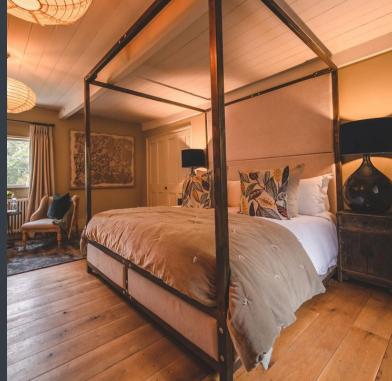

## BEDROOM ONE

Super King bedroom, en-suite with double shower and double sink.

Attached dressing room for cot or two single beds creating a family room.

## BEDROOM TWO

Super King Bedroom with ensuite bathroom. Large rolltop bath, shower and double sink.

# BEDROOM THREE

Super King Bedroom with ensuite bathroom.