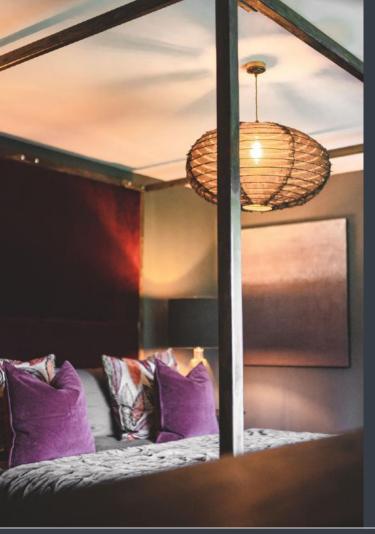

## BEDROOM ONE

Super King bedroom, en-suite with double shower and double sink.

Attached dressing room for cot or two single beds creating a family room.

## BEDROOM TWO

Super King Bedroom with ensuite bathroom. Large rolltop bath, shower and double sink.

# BEDROOM THREE

Super King Bedroom with ensuite bathroom.