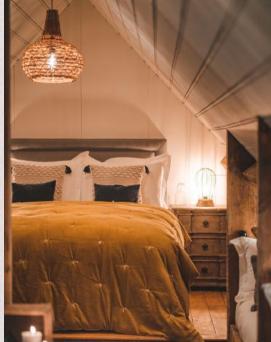

## BEDROOM ONE

Super King bedroom, en-suite with double shower and double sink.

Attached dressing room for cot or two single beds creating a family room.

## BEDROOM TWO

Super King Bedroom with ensuite bathroom. Large rolltop bath, shower and double sink.

# BEDROOM THREE

Super King Bedroom with ensuite bathroom.

## DURNS

FIRST FLOOR PLAN

BEDROOM ONE ~ Super King Bed, Double Shower En-Suite Dressing Room or Childs Nursery/Bedroom.

BEDROOM TWO ~ Super King Bed, En-suite with Freestanding roll top bath and separate shower.

BEDROOM THREE ~ Super King Bed & En-suite with Shower.