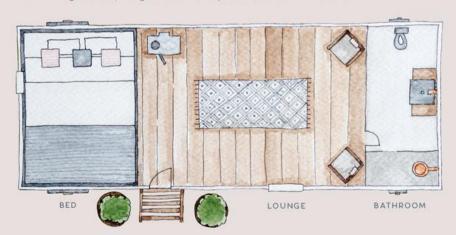

SNUG ~ TV room with games console, chairs and beanbags.

BATHROOM ~ Double sink, shower and free standing roll top bath.

LOFT BEDROOM

In the grounds we have our shepherds hut, It can be used for guests to sleep in or as a treatment hut.

HUT - King size bed, lounge or treatment space & bathroom with shower.