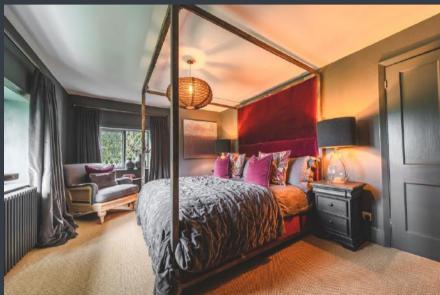

## BEDROOM ONE

Super King bedroom, en-suite with double shower and double sink.

Attached dressing room for cot or two single beds creating a family room.

## BEDROOM TWO

Super King Bedroom with ensuite bathroom. Large rolltop bath, shower and double sink.

# BEDROOM THREE

Super King Bedroom with ensuite bathroom.