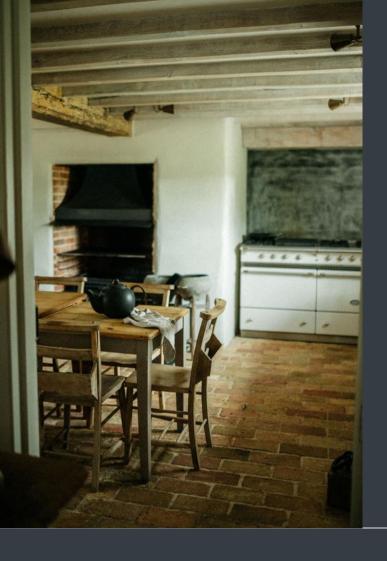

## KITCHEN

Farmhouse kitchen with flagstone flooring and underfloor heating.
Large duel fuel LaCanche Range, open fire for cooking.

American fridge freezer with ice

American fridge freezer with ice maker.

Pantry of essentials.

Dishwasher, Microwave.

Fully stocked utensils, crockery, cutlery, pots and pans.

Farmhouse kitchen table and chairs