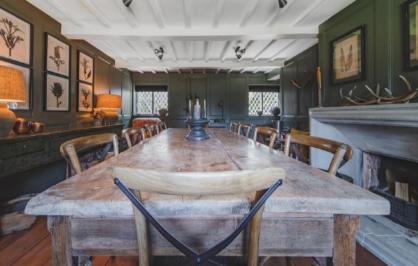

Lounge Area. Bathroom

#### POOL HOUSE

Bar. Games Room. Copper Spa Bath, Outdoor Kitchen



## KITCHEN

Farmhouse kitchen with flagstone flooring and underfloor heating.
Large duel fuel LaCanche Range, open fire for cooking.

American fridge freezer with ice

American fridge freezer with ice maker.

Pantry of essentials.

Dishwasher, Microwave.

Fully stocked utensils, crockery, cutlery, pots and pans.

Farmhouse kitchen table and chairs

## BOOT ROOM

Off the kitchen, our boot room is stocked with Hunter Wellies, ranging in sizes from Children to Adult.

Cool bags, beach bag of toys, picnic essentials.

Ample hanging space for your coats.



# ENTRANCE HALL

OPEN FIRE PLACE, SEATING AND STAIRCASE LEADING TO THE FIRST FLOOR



# DINING ROOM

Panelled formal dining room with fireplace.







## SITTING ROOM

LARGE CORNER SOFA
SNUGGLER CHAIRS
LOG BURNER
SMART TV WITH
NETFLIX ACCOUNT









## BEDROOM ONE

Super King bedroom, en-suite with double shower and double sink.

Attached dressing room for cot or two single beds creating a family room.







## BEDROOM TWO

Super King Bedroom with ensuite bathroom. Large rolltop bath, shower and double sink.











# BEDROOM THREE



Super King Bedroom with ensuite bathroom.









## TOP FLOOR



King size bed, 6 full size single beds. Attached snug with games, Smart TV, Xbox with game pass. Huge bathroom with two freestanding sink units, shower and free standing rolltop bath.









# THE CABIN

IN THE GROUNDS, FOR YOUR SOLE USE.

KING SIZE BED, LOUNGE AREA WITH DESK, BATHROOM WITH SHOWER









## THE SHACK

POOL HOUS