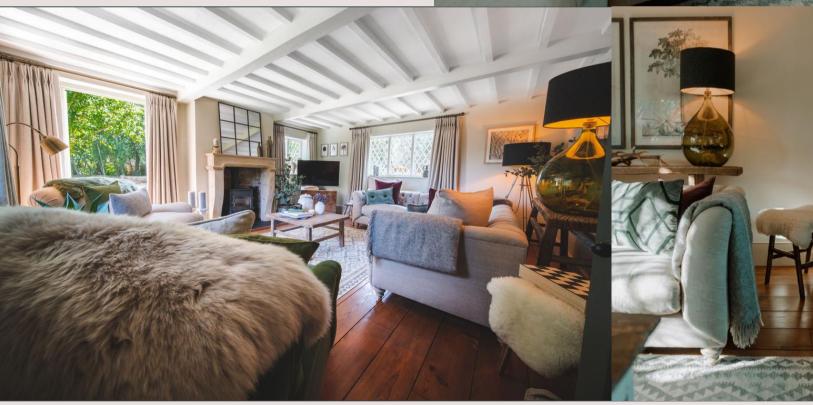

## SITTING ROOM

LARGE CORNER SOFA
SNUGGLER CHAIRS
LOG BURNER
SMART TV WITH
NETFLIX ACCOUNT