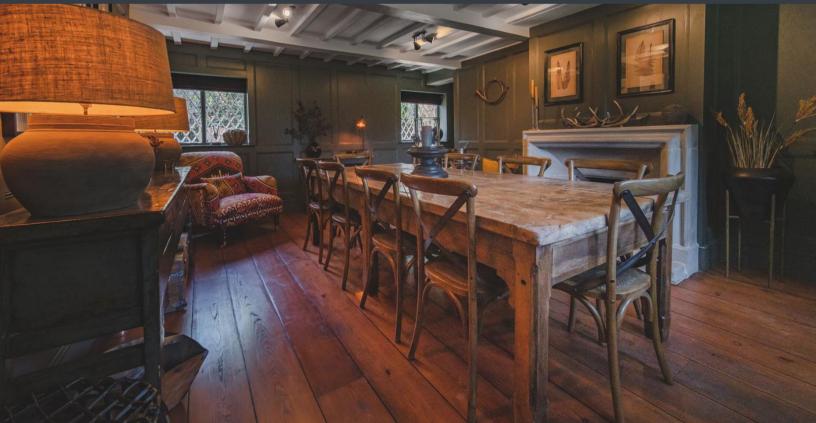

unge Area. Bathroom

#### POOL HOUSE

Bar. Games Room. Copper Spa Bath, Outdoor Kitchen



## KITCHEN

Farmhouse kitchen with flagstone flooring and underfloor heating.
Large duel fuel LaCanche Range, open fire for cooking.

American fridge freezer with ice

American fridge freezer with ice maker.

Pantry of essentials.

Dishwasher, Microwave.

Fully stocked utensils, crockery, cutlery, pots and pans.

Farmhouse kitchen table and chairs

## BOOT ROOM

Off the kitchen, our boot room is stocked with Hunter Wellies, ranging in sizes from Children to Adult.

Cool bags, beach bag of toys, picnic essentials.

Ample hanging space for your coats.



# ENTRANCE HALL

OPEN FIRE PLACE, SEATING AND STAIRCASE LEADING TO THE FIRST FLOOR



# DINING ROOM

Panelled formal dining room with fireplace.







## SITTING ROOM

LARGE CORNER SOFA
SNUGGLER CHAIRS
LOG BURNER
SMART TV WITH
NETFLIX ACCOUNT









## BEDROOM ONE

Super King bedroom, en-suite with double shower and double sink.

Attached dressing room for cot or two single beds creating a family room.







## BEDROOM TWO

Super King Bedroom with ensuite bathroom. Large rolltop bath, shower and double sink.











# BEDROOM THREE



Super King Bedroom with ensuite bathroom.









## TOP FLOOR



King size bed, 6 full size single beds. Attached snug with games, Smart TV, Xbox with game pass. Huge bathroom with two freestanding sink units, shower and free standing rolltop bath.









# THE CABIN

IN THE GROUNDS, FOR YOUR SOLE USE.

KING SIZE BED, LOUNGE AREA WITH DESK, BATHROOM WITH SHOWER









## THE SHACK

POOL HOUSE,