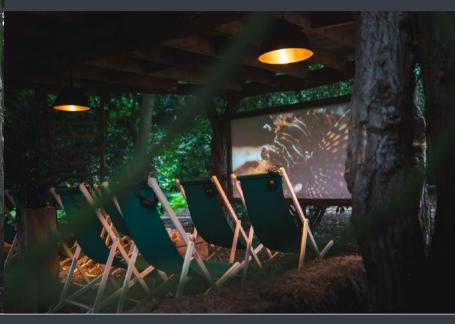

# OUTDOOR CINEMA & TREEHOUSE

PROJECTOR SCREEN WITH WIRELESS HEADPHONES & BUILT IN NETFLIX UNDERNEATH THE TREE HOUSE, NESTLED IN THE TREES.

LYMORE NEW FOREST

PERFECTLY CURATED FOR ALL AGES TO ENJOY

WWW.LYMORENEWFORST.CO.UK