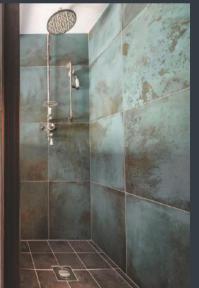

## BEDROOM ONE

Super King bedroom, en-suite with double shower and double sink.

Attached dressing room for cot or two single beds creating a family room.