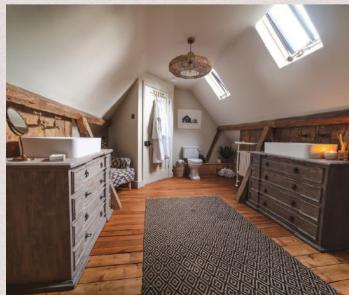

#### SECOND FLOOR

Dorm Bedroom. 6 x Single Beds. 1 x King Size Bed.
Snug.
Full Size Bathroom

## TOP FLOOR

King size bed, 6 full size single beds. Attached snug with games, Smart TV, Xbox with game pass. Huge bathroom with two freestanding sink units, shower and free standing rolltop bath.

### DURNS

SECOND FLOOR PLAN

LOFT BEDROOM ~ Sleeping 8 at full capacity. 6 single beds in the eaves & king sized bed. Can be used as dorm style bedroom or close the curtains to the single beds and it becomes a large couples bedroom.

SNUG ~ TV room with games console, chairs and beanbags.

BATHROOM ~ Double sink, shower and free standing roll top bath.

LOFT BEDROOM

In the grounds we have our shepherds hut, It can be used for guests to sleep in or as a treatment hut.