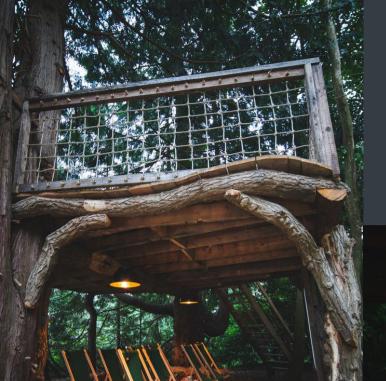

# OUTDOOR CINEMA & TREEHOUSE

PROJECTOR SCREEN WITH WIRELESS HEADPHONES & BUILT IN NETFLIX UNDERNEATH THE TREE HOUSE, NESTLED IN THE TREES.

LYMORE NEW FOREST

PERFECTLY CURATED FOR ALL AGES TO ENJOY

WWW.LYMORENEWFORST.CO.UK