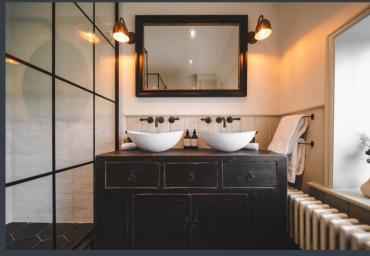

## BEDROOM ONE

Super King bedroom, en-suite with double shower and double sink.

Attached dressing room for cot or two single beds creating a family room.

## BEDROOM TWO

Super King Bedroom with ensuite bathroom. Large rolltop bath, shower and double sink.

# BEDROOM THREE

Super King Bedroom with ensuite bathroom.