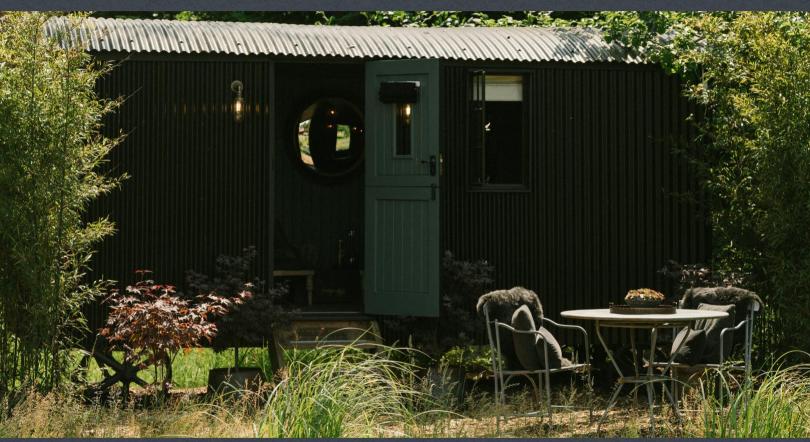

#### CABIN

King Size Bed. Lounge Area. Bathroom

# THE CABIN

IN THE GROUNDS, FOR YOUR SOLE USE.

KING SIZE BED, LOUNGE AREA WITH DESK, BATHROOM WITH SHOWER

SNUG ~ TV room with games console, chairs and beanbags.

BATHROOM ~ Double sink, shower and free standing roll top bath.

LOFT BEDROOM

In the grounds we have our shepherds hut, It can be used for guests to sleep in or as a treatment hut.

HUT - King size bed, lounge or treatment space & bathroom with shower.