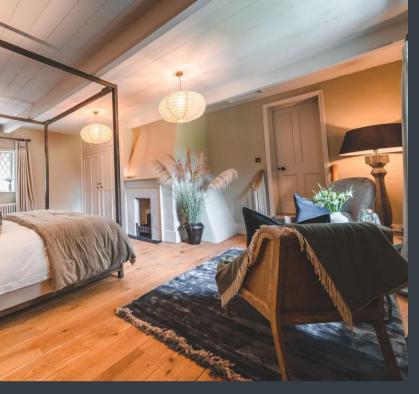

## BEDROOM ONE

Super King bedroom, en-suite with double shower and double sink.

Attached dressing room for cot or two single beds creating a family room.

## BEDROOM TWO

Super King Bedroom with ensuite bathroom. Large rolltop bath, shower and double sink.

# BEDROOM THREE

Super King Bedroom with ensuite bathroom.