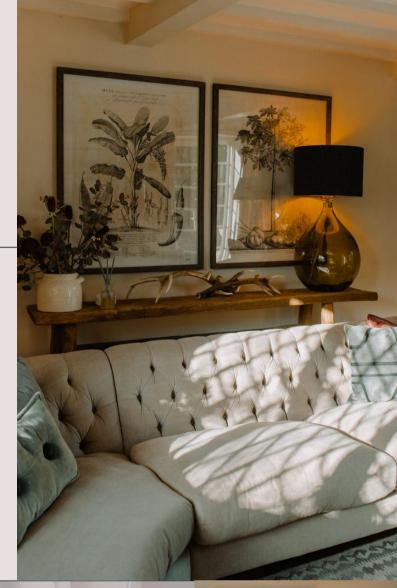

## SITTING ROOM

LARGE CORNER SOFA
SNUGGLER CHAIRS
LOG BURNER
SMART TV WITH
NETFLIX ACCOUNT