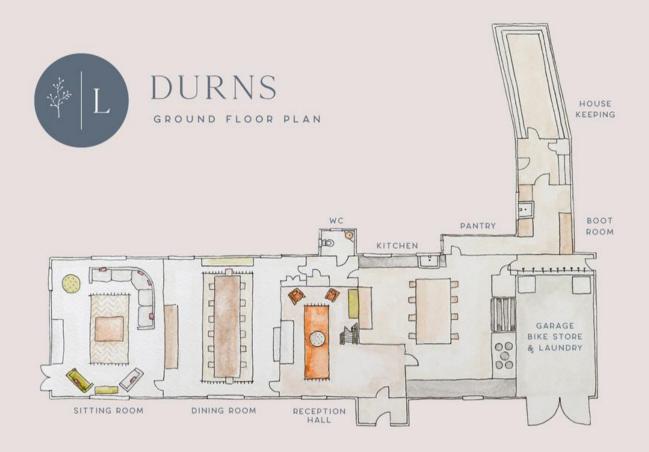

### GROUND FLOOR

Entrance Hall. Kitchen, Pantry, Boot Room, Cloakroom. Dining Room Sitting Room, Garage

# FLOOR PLANS