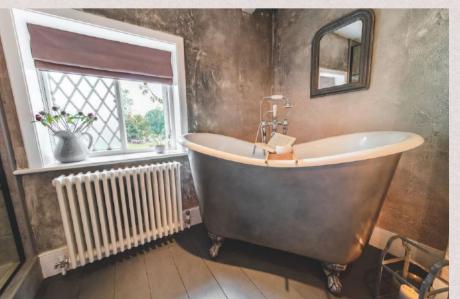

## BEDROOM TWO

Super King Bedroom with ensuite bathroom. Large rolltop bath, shower and double sink.