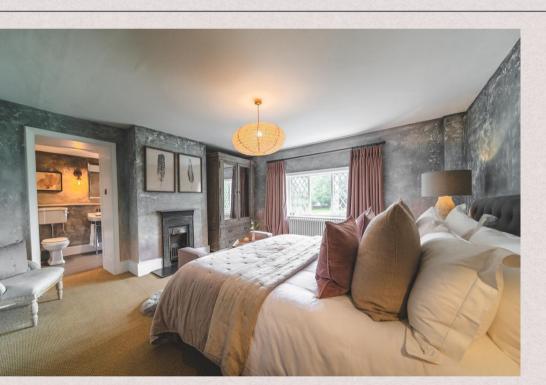

## BEDROOM ONE

Super King bedroom, en-suite with double shower and double sink.

Attached dressing room for cot or two single beds creating a family room.

## BEDROOM TWO

Super King Bedroom with ensuite bathroom. Large rolltop bath, shower and double sink.

# BEDROOM THREE

Super King Bedroom with ensuite bathroom.