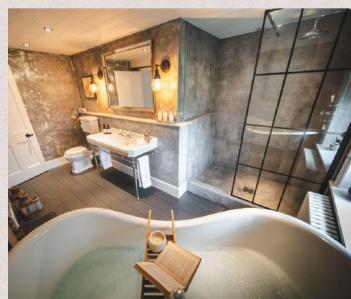

## BEDROOM ONE

Super King bedroom, en-suite with double shower and double sink.

Attached dressing room for cot or two single beds creating a family room.

## BEDROOM TWO

Super King Bedroom with ensuite bathroom. Large rolltop bath, shower and double sink.

# BEDROOM THREE

Super King Bedroom with ensuite bathroom.