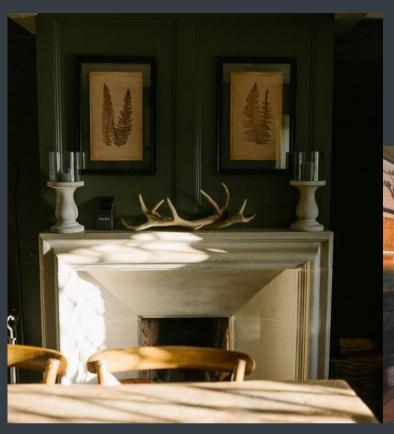

. Lounge Area. Bathroom

#### POOL HOUSE

Bar. Games Room. Copper Spa Bath, Outdoor Kitchen



## KITCHEN

Farmhouse kitchen with flagstone flooring and underfloor heating.
Large duel fuel LaCanche Range, open fire for cooking.

American fridge freezer with ice

American fridge freezer with ice maker.

Pantry of essentials.

Dishwasher, Microwave.

Fully stocked utensils, crockery, cutlery, pots and pans.

Farmhouse kitchen table and chairs

## BOOT ROOM

Off the kitchen, our boot room is stocked with Hunter Wellies, ranging in sizes from Children to Adult.

Cool bags, beach bag of toys, picnic essentials.

Ample hanging space for your coats.



# ENTRANCE HALL

OPEN FIRE PLACE, SEATING AND STAIRCASE LEADING TO THE FIRST FLOOR



# DINING ROOM

Panelled formal dining room with fireplace.







## SITTING ROOM

LARGE CORNER SOFA
SNUGGLER CHAIRS
LOG BURNER
SMART TV WITH
NETFLIX ACCOUNT









## BEDROOM ONE

Super King bedroom, en-suite with double shower and double sink.

Attached dressing room for cot or two single beds creating a family room.







## BEDROOM TWO

Super King Bedroom with ensuite bathroom. Large rolltop bath, shower and double sink.











# BEDROOM THREE



Super King Bedroom with ensuite bathroom.









## TOP FLOOR



King size bed, 6 full size single beds. Attached snug with games, Smart TV, Xbox with game pass. Huge bathroom with two freestanding sink units, shower and free standing rolltop bath.









# THE CABIN

IN THE GROUNDS, FOR YOUR SOLE USE.

KING SIZE BED, LOUNGE AREA WITH DESK, BATHROOM WITH SHOWER









## THE SHACK

POOL HO