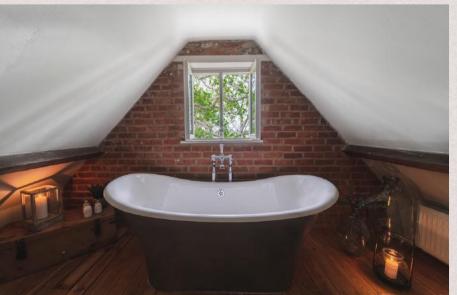

## BEDROOM TWO

Super King Bedroom with ensuite bathroom. Large rolltop bath, shower and double sink.

## TOP FLOOR

King size bed, 6 full size single beds. Attached snug with games, Smart TV, Xbox with game pass. Huge bathroom with two freestanding sink units, shower and free standing rolltop bath.

SNUG ~ TV room with games console, chairs and beanbags.

BATHROOM ~ Double sink, shower and free standing roll top bath.

LOFT BEDROOM

In the grounds we have our shepherds hut, It can be used for guests to sleep in or as a treatment hut.