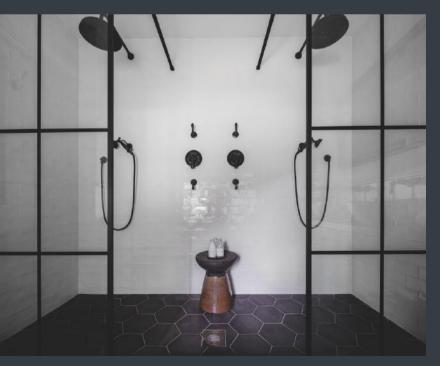

## BEDROOM ONE

Super King bedroom, en-suite with double shower and double sink.

Attached dressing room for cot or two single beds creating a family room.

## BEDROOM TWO

Super King Bedroom with ensuite bathroom. Large rolltop bath, shower and double sink.

# BEDROOM THREE

Super King Bedroom with ensuite bathroom.

## TOP FLOOR

King size bed, 6 full size single beds. Attached snug with games, Smart TV, Xbox with game pass. Huge bathroom with two freestanding sink units, shower and free standing rolltop bath.