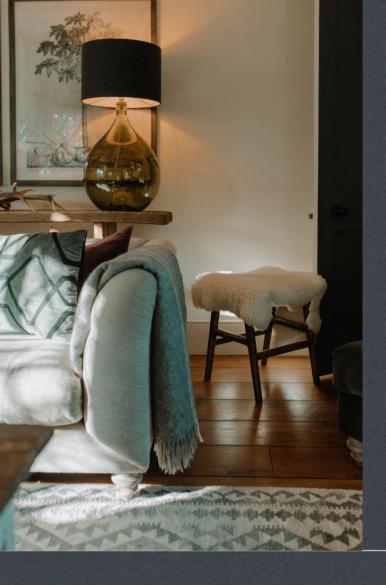

## SITTING ROOM

LARGE CORNER SOFA
SNUGGLER CHAIRS
LOG BURNER
SMART TV WITH
NETFLIX ACCOUNT