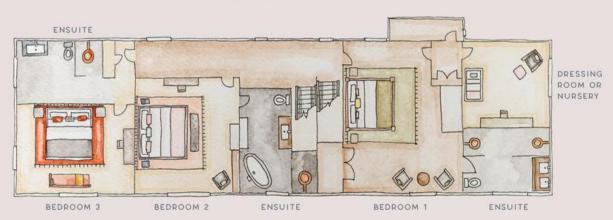

# FLOOR PLANS

## DURNS

FIRST FLOOR PLAN

BEDROOM ONE ~ Super King Bed, Double Shower En-Suite Dressing Room or Childs Nursery/Bedroom.

BEDROOM TWO ~ Super King Bed, En-suite with Freestanding roll top bath and separate shower.

BEDROOM THREE ~ Super King Bed & En-suite with Shower.