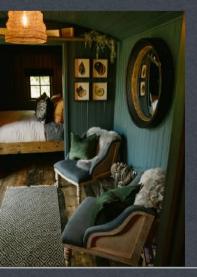

#### CABIN

King Size Bed. Lounge Area. Bathroom

# THE CABIN

IN THE GROUNDS, FOR YOUR SOLE USE.

KING SIZE BED, LOUNGE AREA WITH DESK, BATHROOM WITH SHOWER

HUT - King size bed, lounge or treatment space & bathroom with shower.