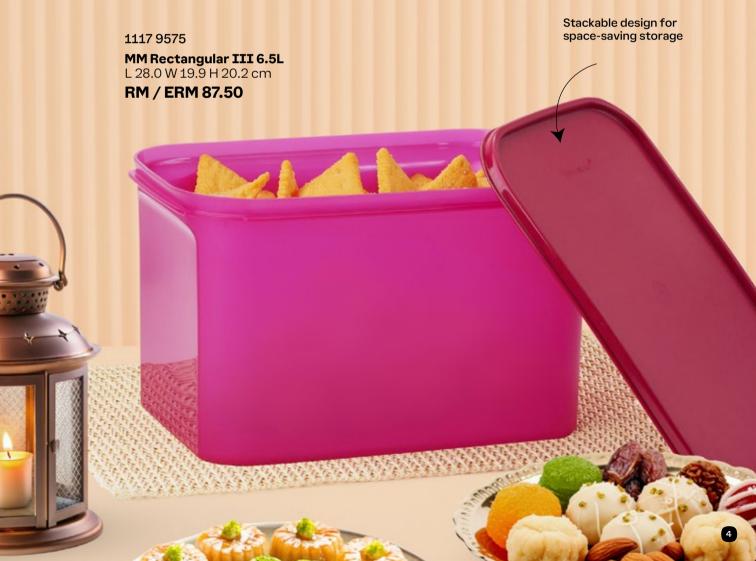

## Storing Freshness to Perfection

RM / ERM 87.50 Tab for easy opening Virtually air-tight seal keeps food fresh

L 28.0 W 19.9 H 20.2 cm

Keep your Raya treats fresh and delicious with the MM Rectangular III 6.5L! Designed for maximum storage and airtight freshness, it's perfect for storing all your festive goodies.