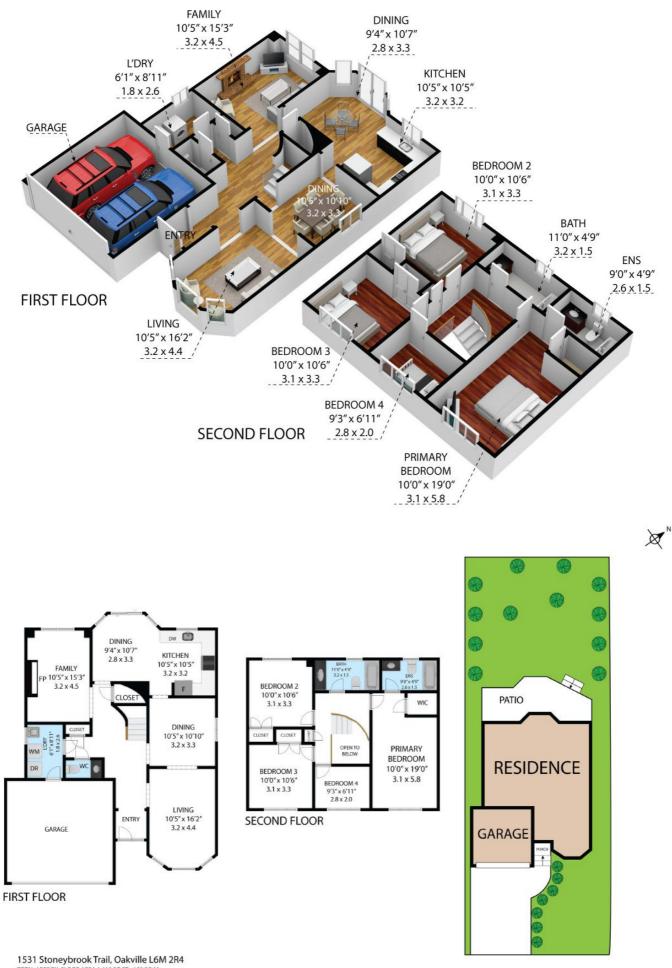

#### Floor Plans & Site Plan

TOTAL APPROX, FLOOR AREA 1,615 SQ.FT - 150 SQ.M While very attempt has been made to ensure the accuracy of the floor plan contained here, measurements of doors. windowr, comer and any other lense are approximate and no responsibility is taken for any ence, correstion, or misstatement This plan is for illustrative purposes only and should be used as such by any prospective purchase.