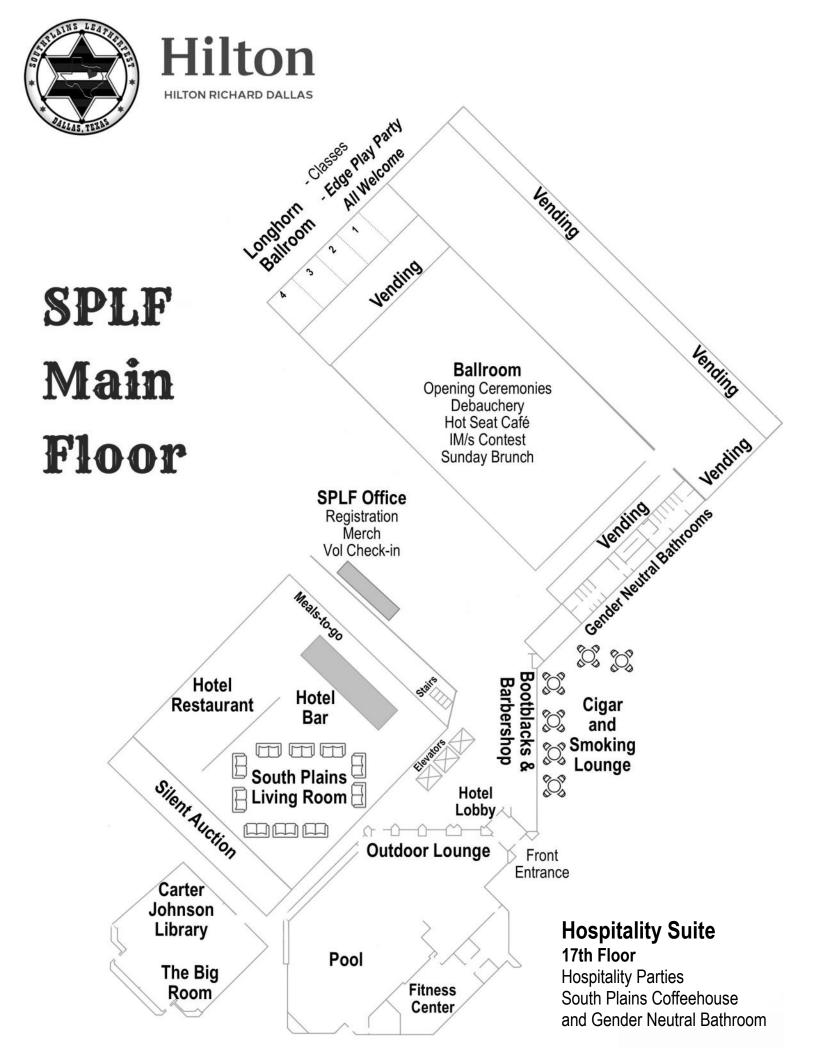

# **Play Spaces**

### Thank you, Team Dungeon!

Play Parties are a highlight of the South Plains weekend, so make your plans – and play dates – now! All parties require the purchase of an add-on weekend play party ticket. Parties are inclusive of trans, cis, genderfluid, non-binary attendees and are focused on where people, based on their own self-identification, feel most comfortable in that space.

### **Play Parties**

#### \* Edge:

Location: Longhorn Ballroom Open party for all. Everyone is welcome!

 Kaleidoscope hosted by LSC: Location: Room 309 (3rd floor) Dedicated space for BIPOCidentifying individuals and their allies.

#### Impact:

#### Location: Bluebonnet (2nd floor)

This party is a dedicated space for our queer, transgender, nonbinary, gender fluid, genderqueer, agender attendees (as well as other gender anarchists) and their invited play partners.

#### \* Trade:

#### Location: Room 318 (3rd floor)

This party is a dedicated space for people who are most comfortable in a space that centers men.

#### Crave:

#### Location: Mockingbird (2nd floor)

This party is a dedicated space for people who are most comfortable in a space that centers women.