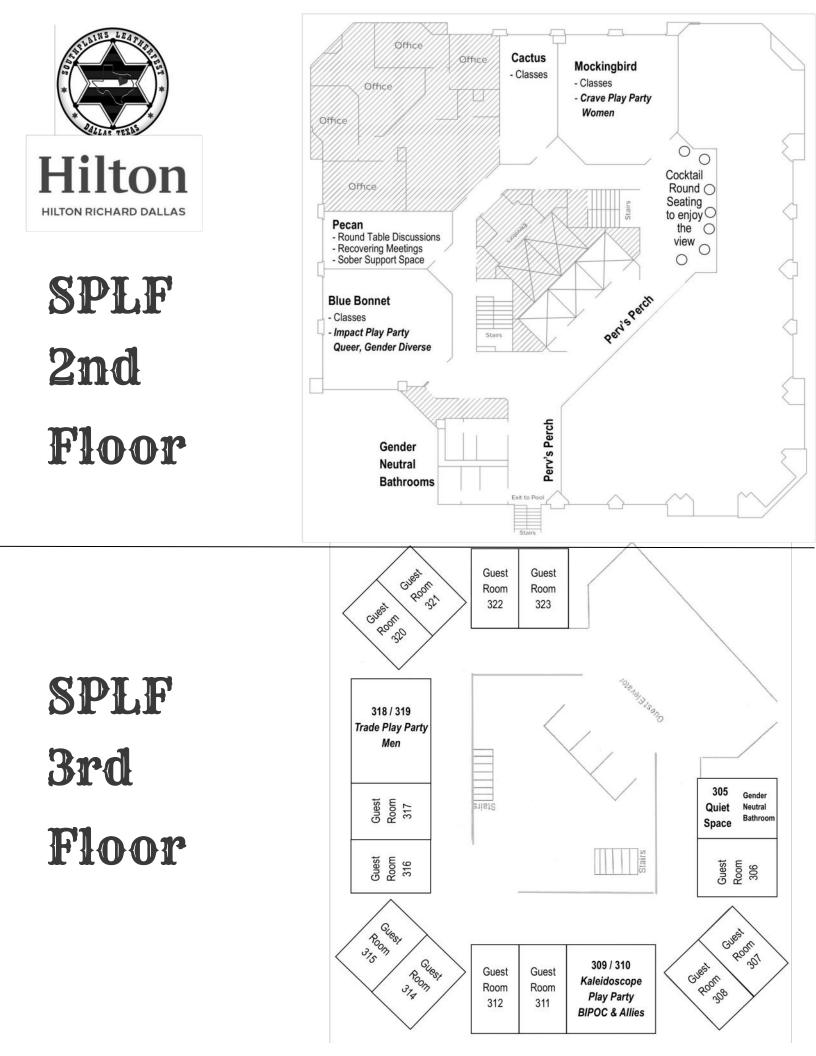

# **Play Spaces**

### Thank you, Team Dungeon!

Play Parties are a highlight of the South Plains weekend, so make your plans – and play dates – now! All parties require the purchase of an add-on weekend play party ticket. Parties are inclusive of trans, cis, genderfluid, non-binary attendees and are focused on where people, based on their own self-identification, feel most comfortable in that space.

### **Play Parties**

#### \* Edge:

Location: Longhorn Ballroom Open party for all. Everyone is welcome!

 Kaleidoscope hosted by LSC: Location: Room 309 (3rd floor) Dedicated space for BIPOCidentifying individuals and their allies.

#### Impact:

#### Location: Bluebonnet (2nd floor)

This party is a dedicated space for our queer, transgender, nonbinary, gender fluid, genderqueer, agender attendees (as well as other gender anarchists) and their invited play partners.

#### \* Trade:

#### Location: Room 318 (3rd floor)

This party is a dedicated space for people who are most comfortable in a space that centers men.

#### Crave:

#### Location: Mockingbird (2nd floor)

This party is a dedicated space for people who are most comfortable in a space that centers women.