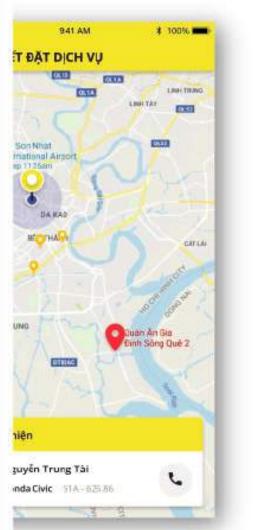

## **Your Driver**

Company Name:

TAI XE CUA BAN JOINT STOCK COMPANY Mobile App Description:

Your driver is the first technology car ordering application to call a motorbike or car driver for customer in Vietnam.

The application is a platform to connect customers and drivers, helps customers book cars quickly and helps drivers earn more income when they have free time.

In addition, the application with the function of sharing the trip itinerary, relatives will be extremely assured because they know your travel route.