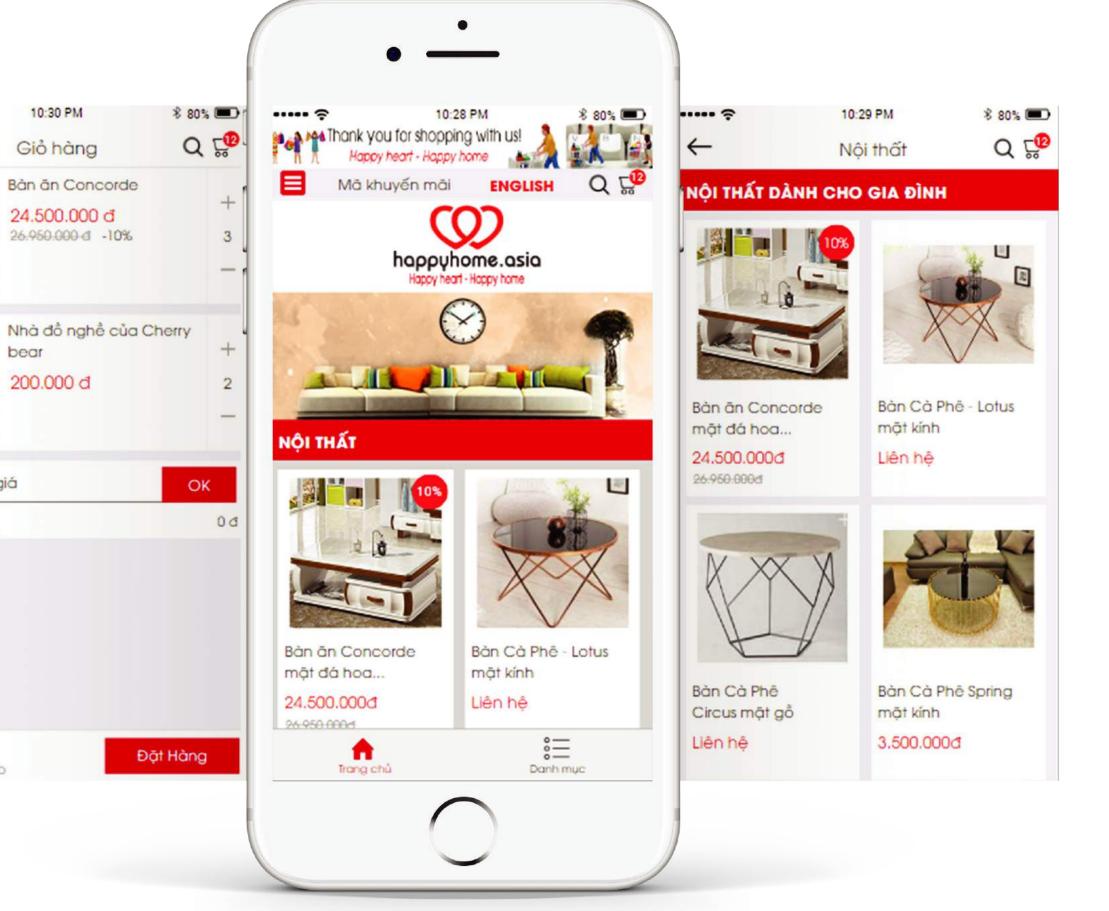

## Happy Home Asia

Company Name:

HAPPY HOME TRADING SERVICE COM-PANY LIMITED

#### Mobile App Description:

Happy home is an application in the field of e-commerce, helping customers choose products and order goods quickly and conveniently. Besides, with this application business owners will save time in customer management, order management, inventory management, revenue statistics.