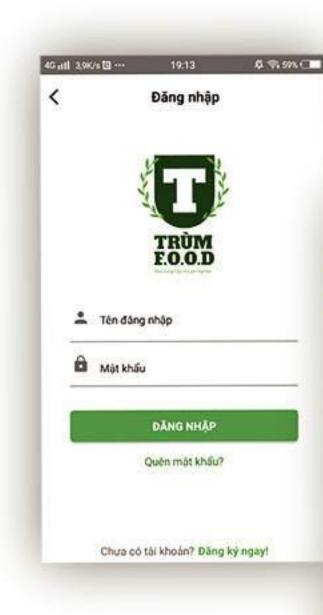

## **Trum Food Application**

#### Company name:

Công ty TMDV Thực Phẩm Trùm Food

#### App description:

The e-commerce Application system includes: Website, App running on Android + 7.0 and IOS

+ 11.0 platforms.

Includes functions: view products, orders, customer care, send notifications and promotions.