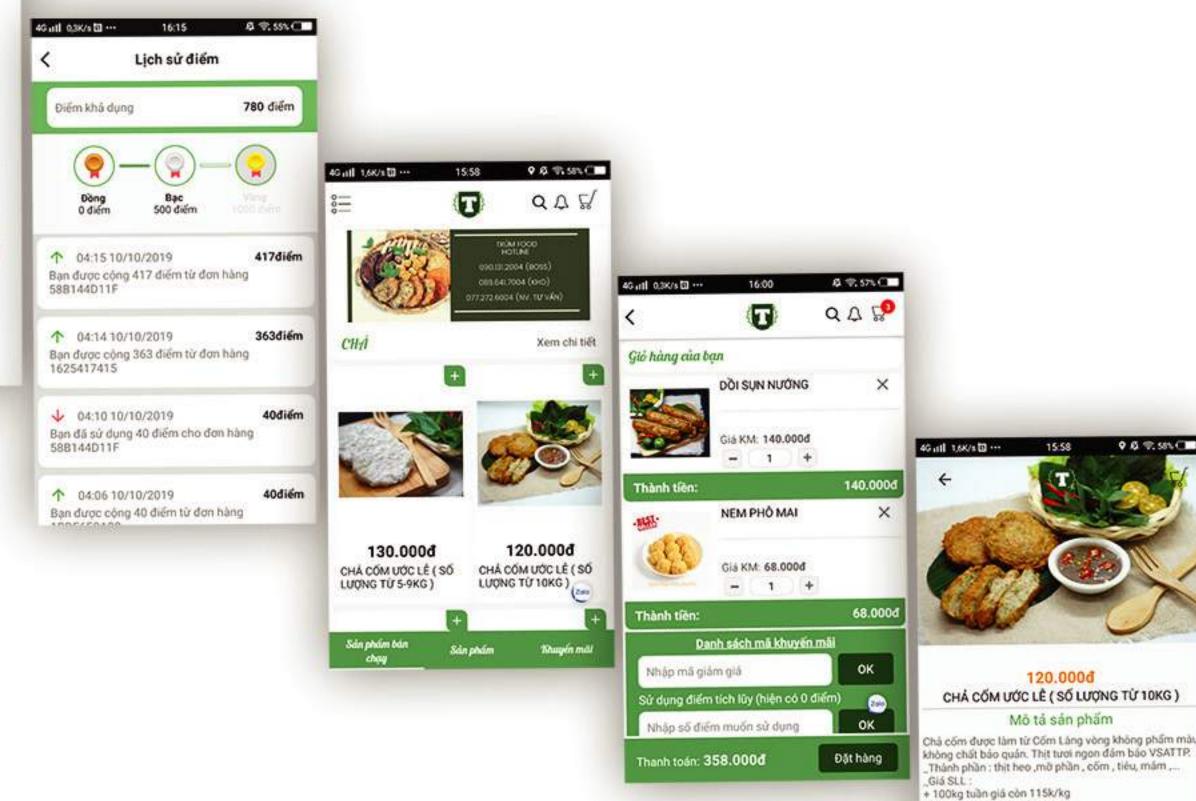

## **Trum Food Application**

#### Company name:

Công ty TMDV Thực Phẩm Trùm Food

#### App description:

The e-commerce Application system includes: Website, App running on Android + 7.0 and IOS

+ 11.0 platforms.

Includes functions: view products, orders, customer care, send notifications and promotions.

- + 200kg tuần giả còn 110k/kg
- \_ Hướng dân báo quân :
- \*5 ngày ngăn mát nhiệt độ từ 0°C 5°C \*3 tháng ngăn động nhiệt độ - 18°C
- Hướng dân chế biến : rã đông bảng lò vi sóng họ<sup>3</sup>n thối quạt. Đem sản phẩm bó vào chiến ngập dâu (200), khi
- chín vàng hai mặt.