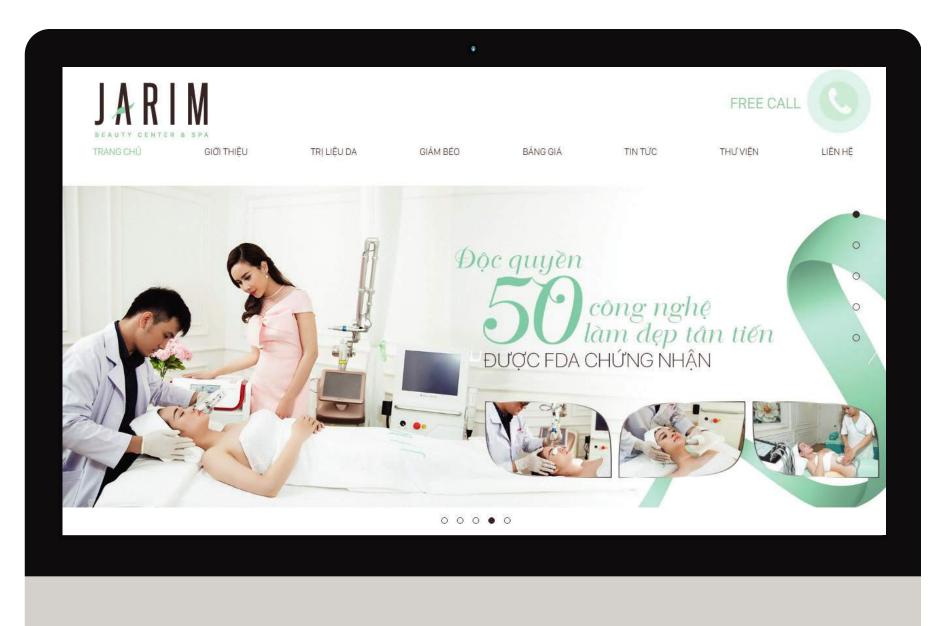

## JARIM

Công nghệ điện toán đám mây giúp huy động và cấp phát tài nguyên trong thời gian ngắn nhất. Cloudrender cam kết khá năng cung cấp năng lực hàng ngàn CPU trong vòng chỉ vài chục phút