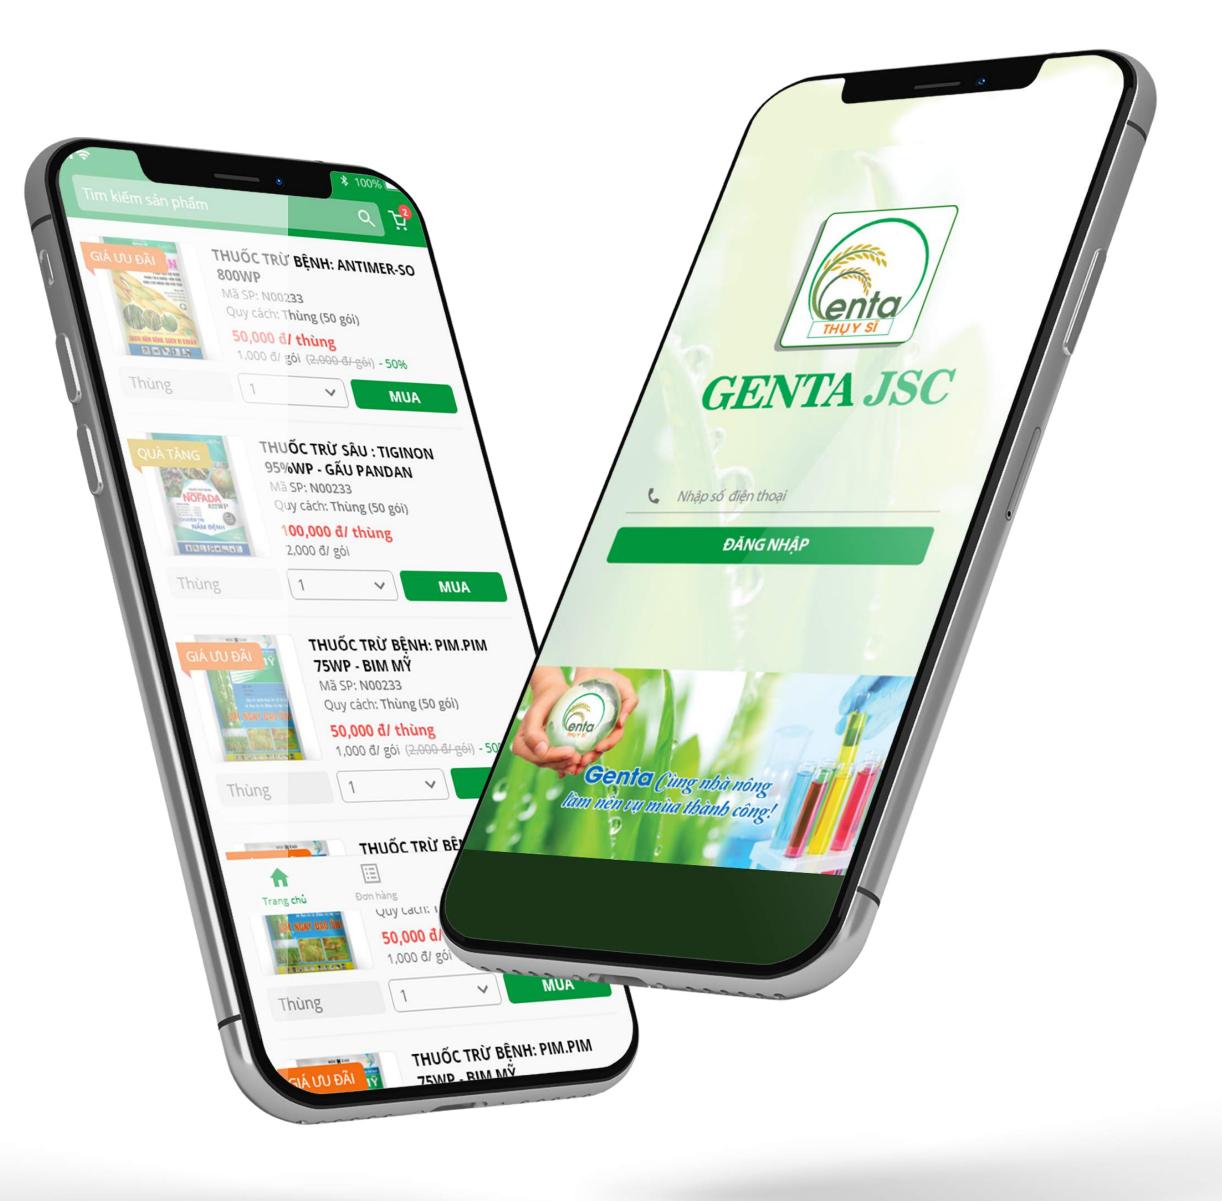

## Genta

Company name:

GENTA SWITZERLAND JOINT STOCK COMPANY

#### App description:

The company specializes in supplying plant protection drugs, looking for agents and distributors of plant protection drugs and agricultural materials in the provinces and cities across the country.