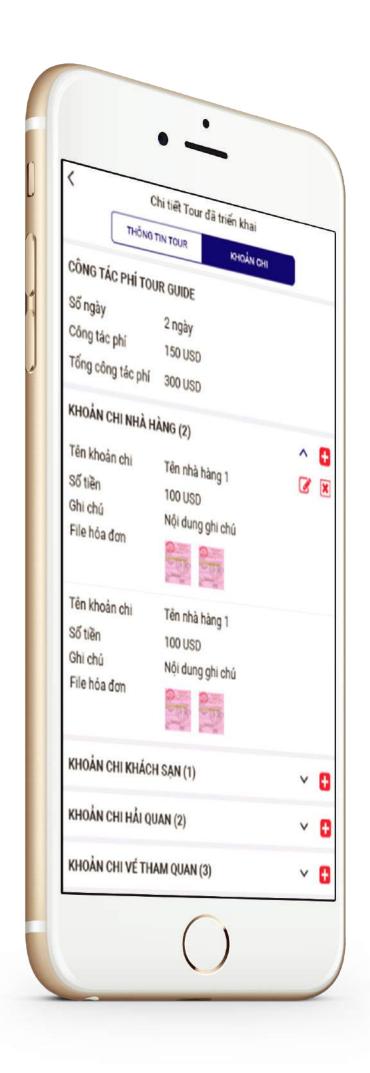

## LANDTOUR CAMBODIA

Company Name:

Land Tour Company Limited

Mobile App Description:

The application allows Customers to choose, bookt our quickly, conveniently. The Car booking are also allow the user to select seats. In addition, the application also helps develop the sales network, tour booking management, commission management for dealers.

All operate automatically, easily, help save time management, with accurate statistics, meet the needs of business owners.