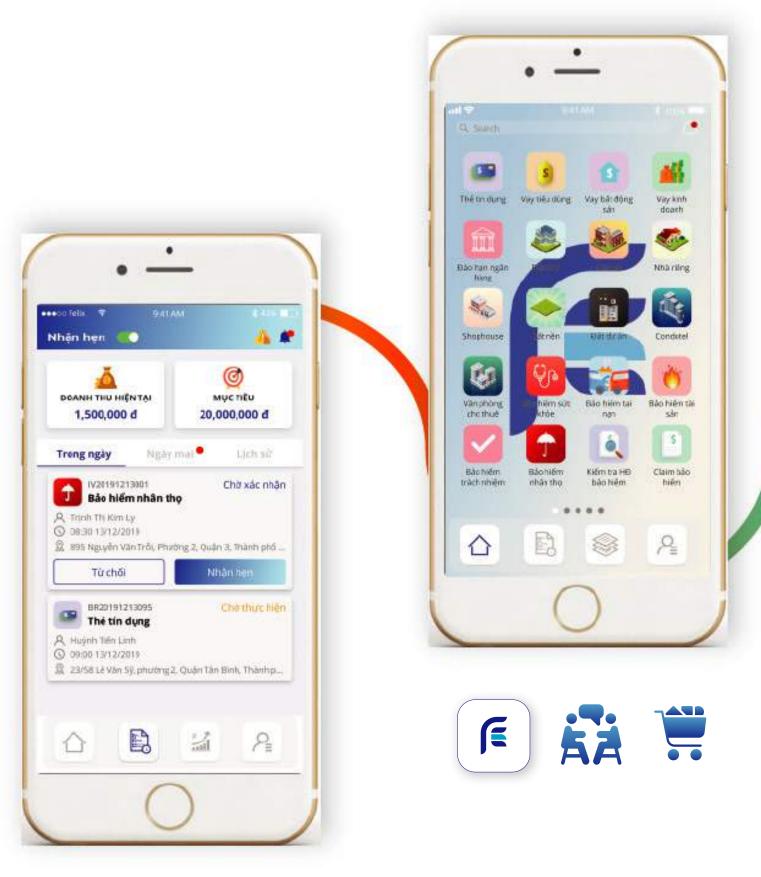

## Felix

#### Company Name:

Felix Technology Solutions Joint Stock Company

#### Mobile App Description:

The Felix Mobile Application Platform consists of 4 separate applications and 2 websites. These are technological solutions to create an interactive environment between client and service providers in various fields such as ecommerce, insurance, real estate, shopping, financing, etc...