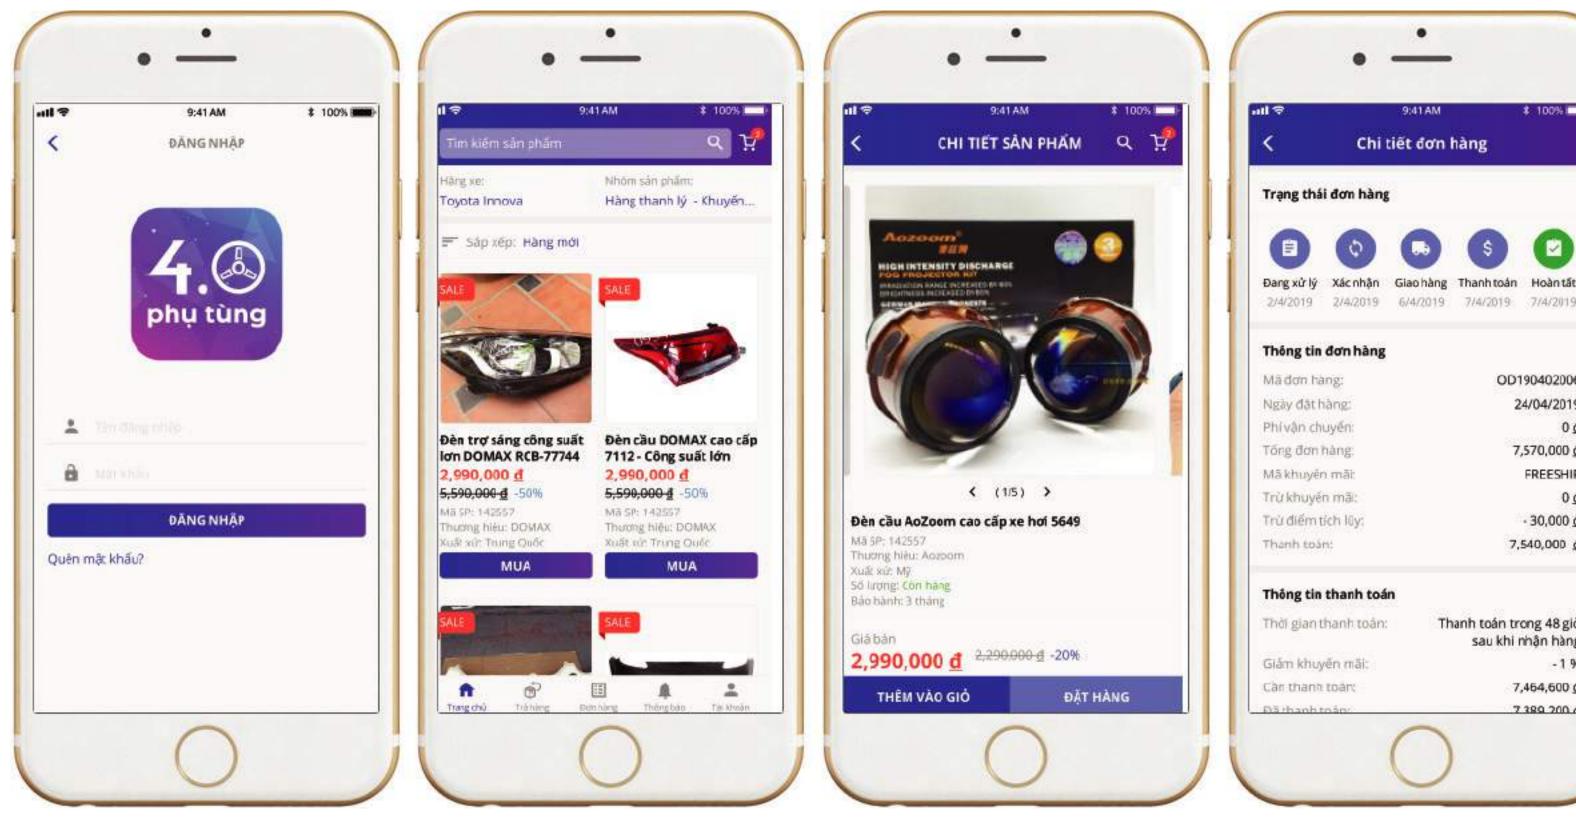

## ECOMMERCE **Spare parts 4.0**

Company Name:

TRUNG HIEU TECHNOLOGY TRADING AND SERVICE COMPANY LIMITED

#### Mobile App Description:

Automobile spare parts application 4.0 is an application exclusively for channel procurement of automobile spare parts and equipment.

That allows user to shop esayly, quickly more than hundreds of different products.

Besides, the application also has automatic notification function when there are promotions or new products.