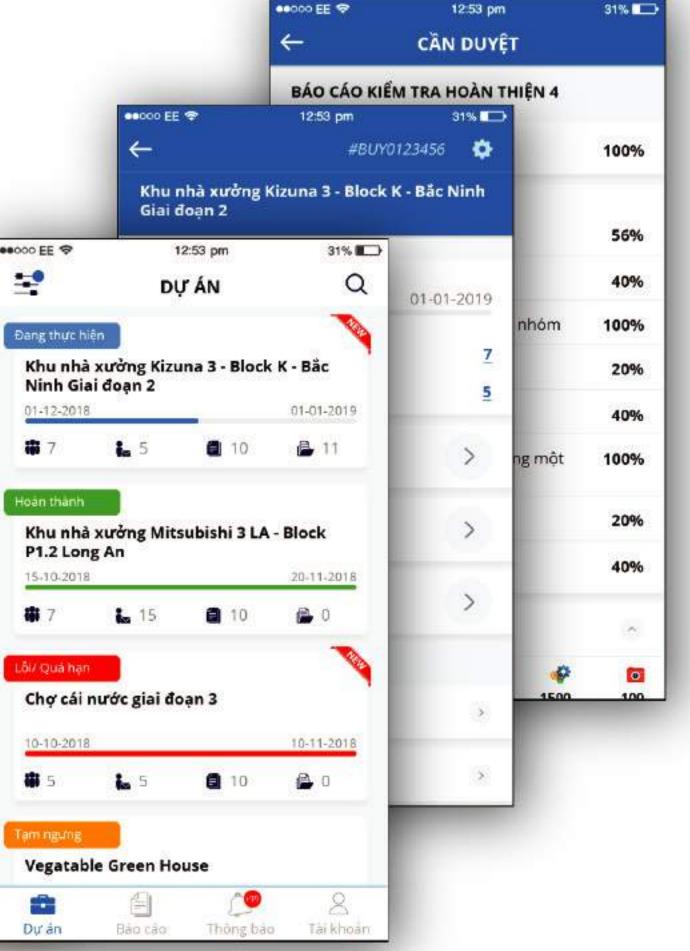

### Lysaght Quality Control

Company Name:

NS BLUESCOPE LYSAGHT VIETNAM LIM-ITED

#### Mobile App Description:

The application allows employees to manage inspection job and actual quality reports, helping managers to track the progress and project quality.