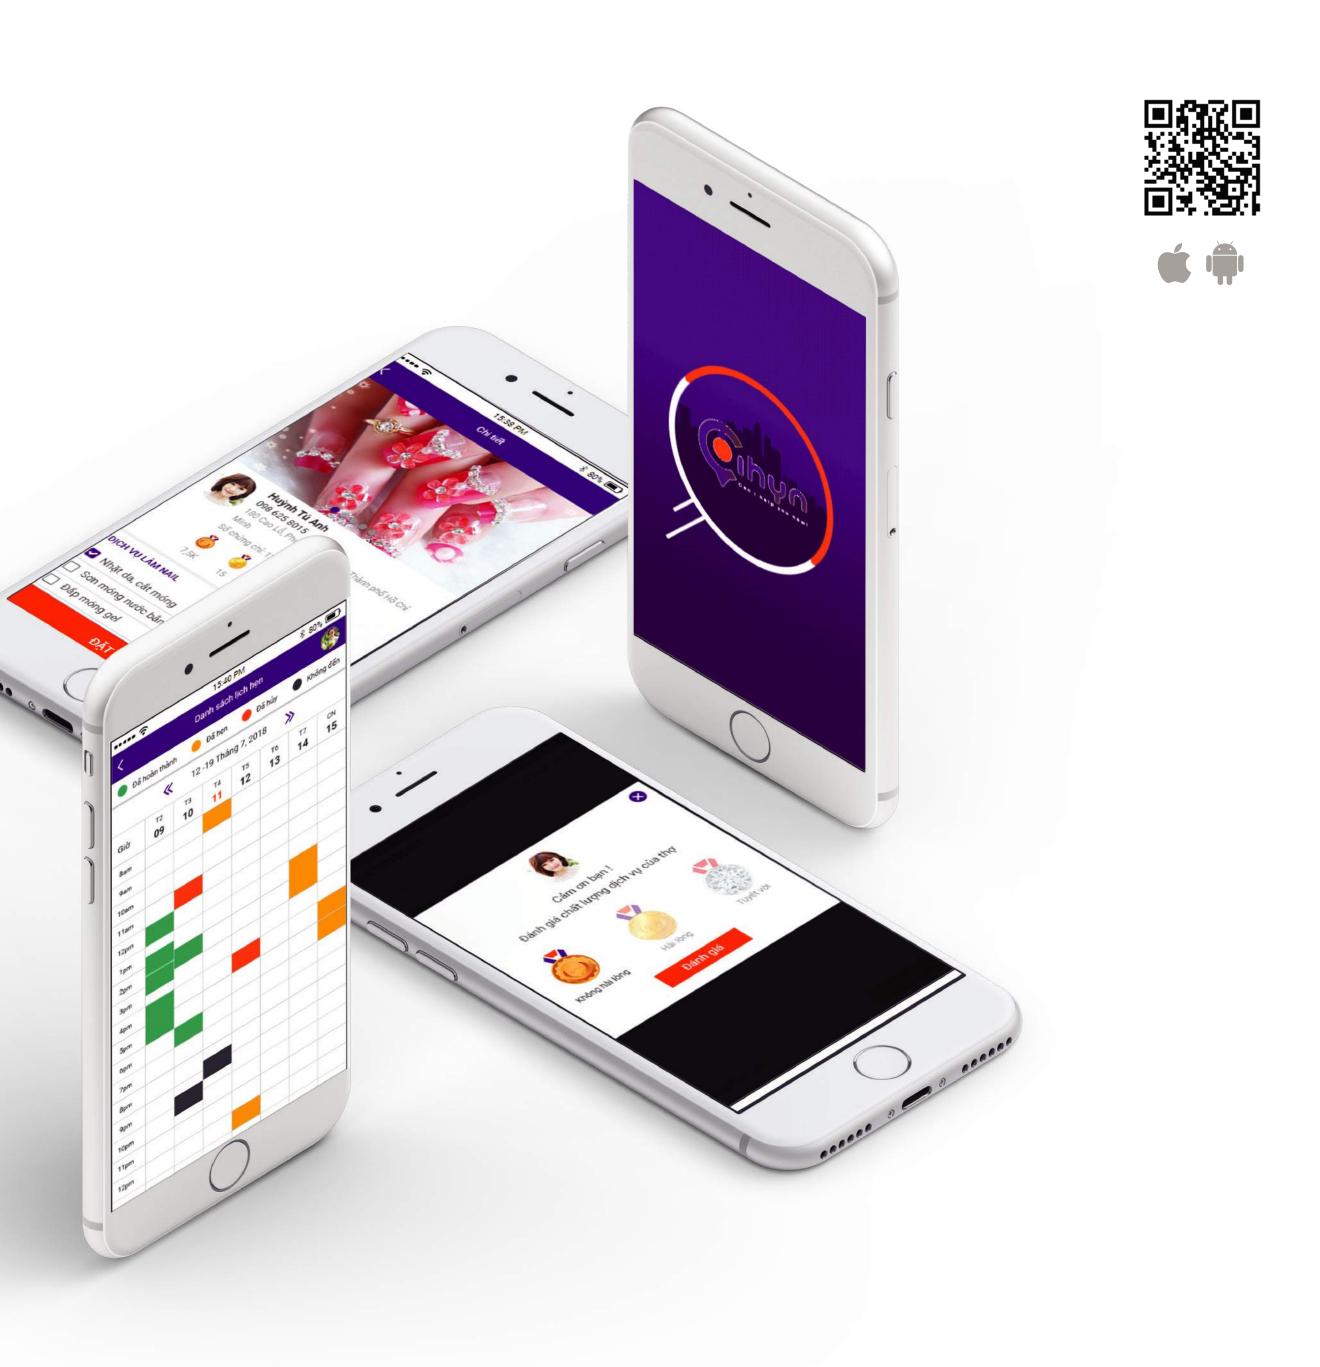

## **Cihyn Application**

Company Name:

Cihyn Responsibility Company

Mobile App Description:

Allow to user to search the Spa, beauty services around them.

See price information, service quality

at the Spa, evaluating and rating of each employees.

Make an appointment with them. After using the service allowed to evaluate. There is spent online payment for customers.