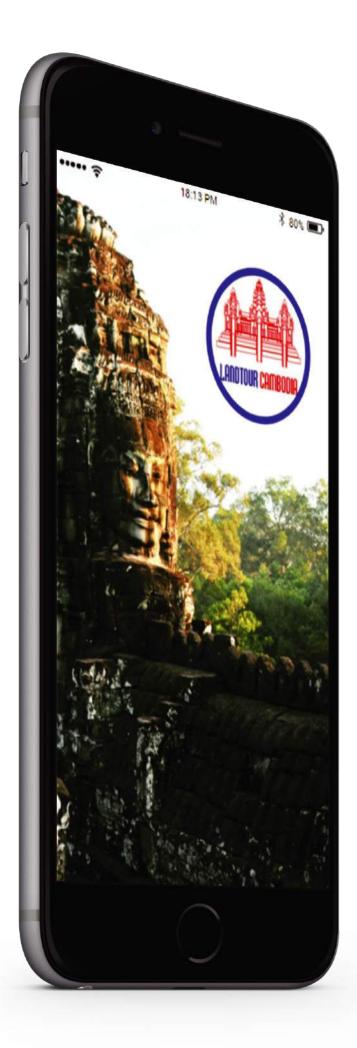

## LANDTOUR CAMBODIA

Company Name:

Land Tour Company Limited

Mobile App Description:

The application allows Customers to choose, bookt our quickly, conveniently. The Car booking are also allow the user to select seats. In addition, the application also helps develop the sales network, tour booking management, commission management for dealers.

All operate automatically, easily, help save time management, with accurate statistics, meet the needs of business owners.