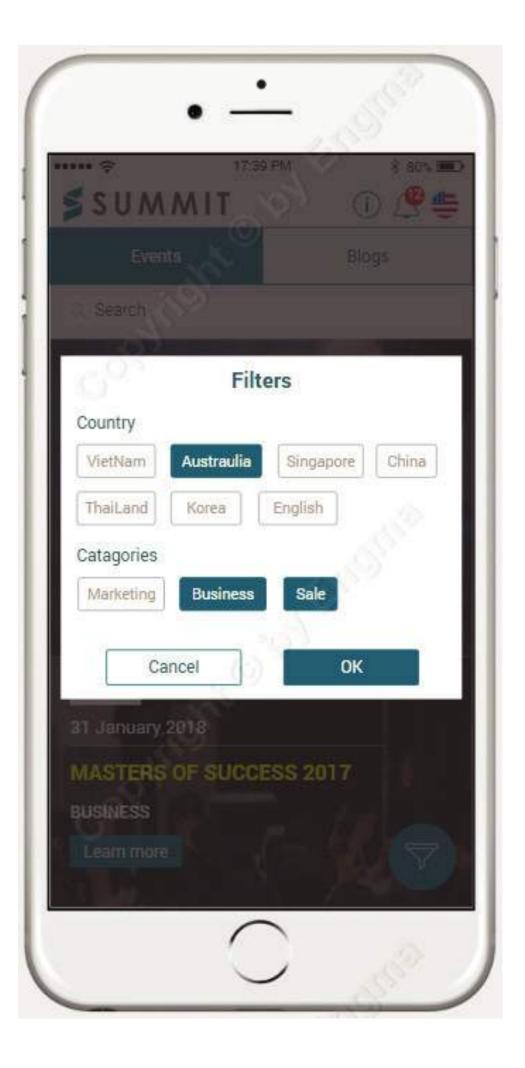

## **SUMMIT: EXPAND YOUR WORLD**

Company Name:

Summit Capital Training JSC.

Mobile App Description:

When a new event is taken place, the system will send notice to user for notification. And allow users to register to participate in events. Besides that, users can search for events by time, location, author and all news related to the event.