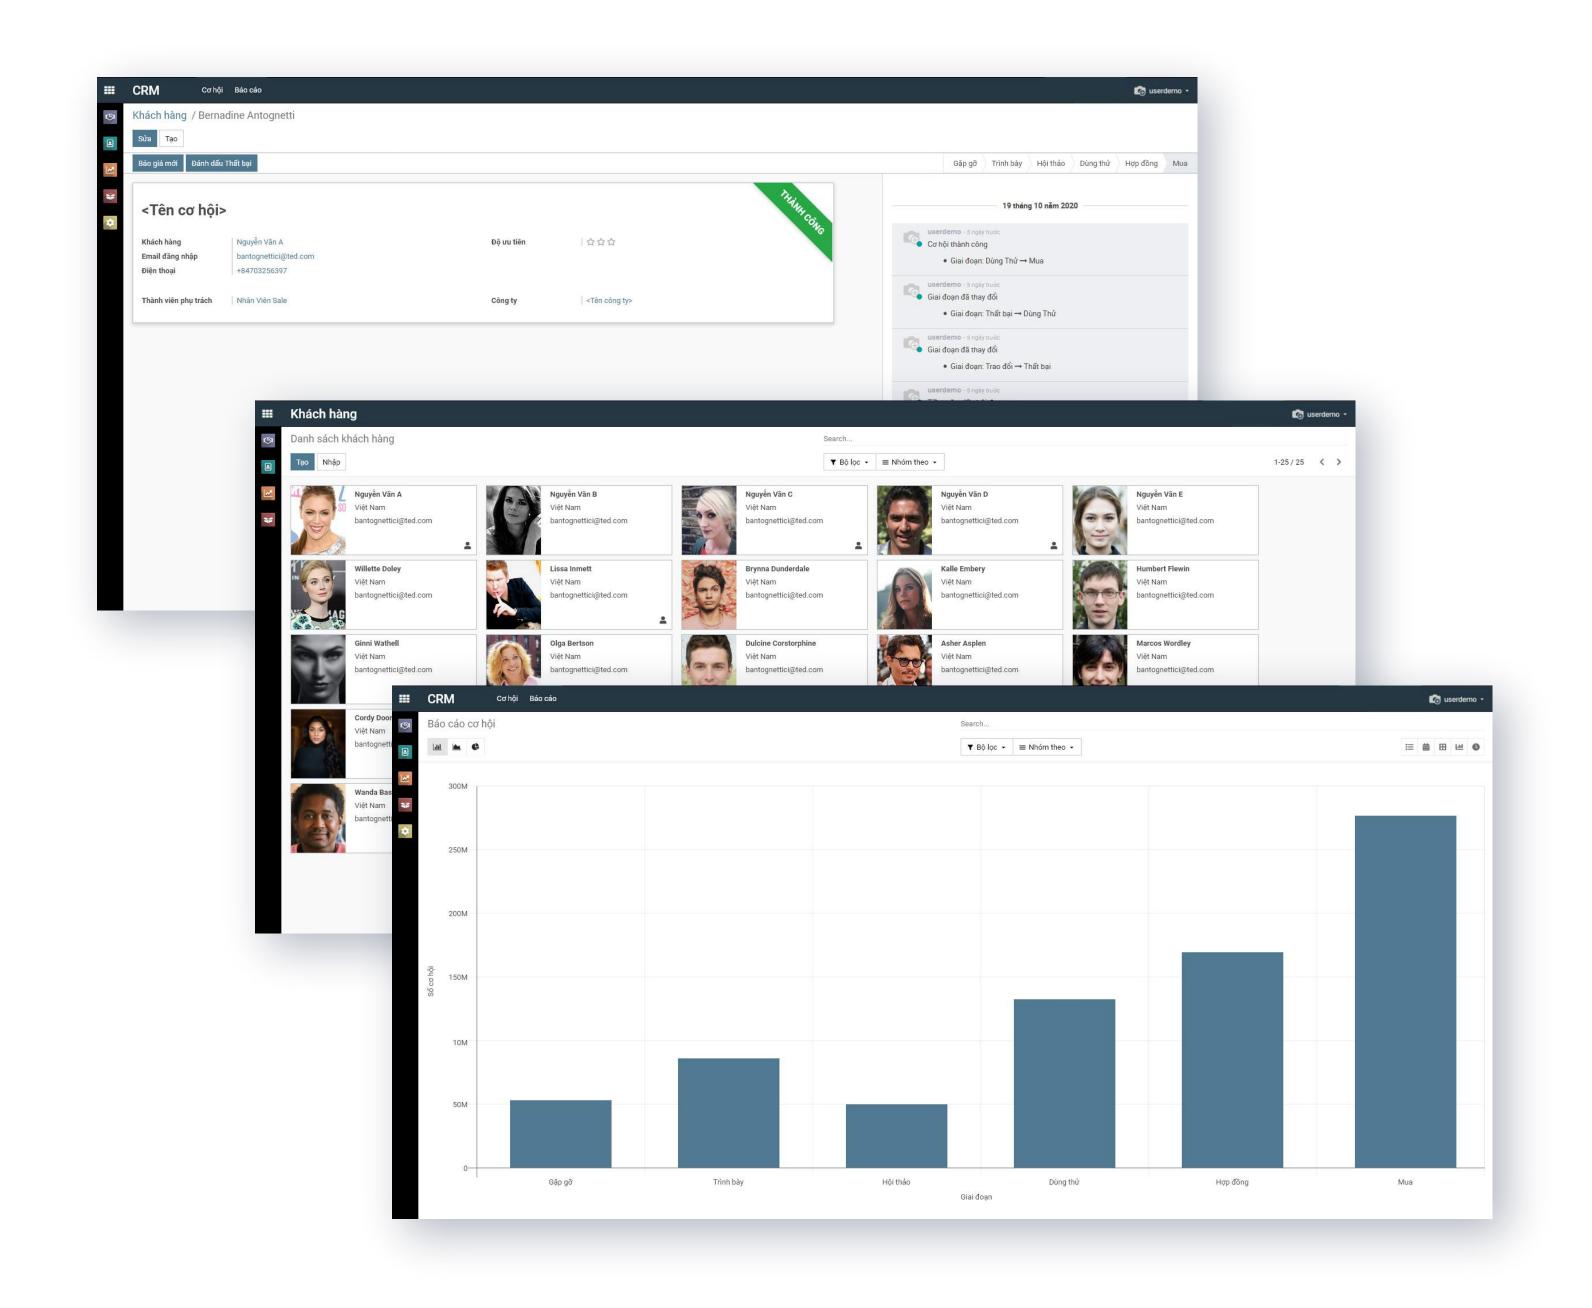

### KFC

Company name:

KFC VIETNAM JOINT VENTURE COMPANY LTD.

#### Description:

Code generation, event management, employee, store on website and POS software management software

#### KFC

- 🚺 Nhóm nhà h
- 🚺 Nhóm nhà h
- 🚢 Quản lý ngư
- 🚊 Quản lý đối
- 🔲 Quản lý chu
- il. Thống kê ba
- 📰 Quản lý phâ

🕓 Nhật ký hợ

|       |                   |                                                       |                                                                                 |                 |                   |                           |                             | <b>_</b> xi                           | in chào, S |
|-------|-------------------|-------------------------------------------------------|---------------------------------------------------------------------------------|-----------------|-------------------|---------------------------|-----------------------------|---------------------------------------|------------|
| Chỉnh | n Sửa Chươn       | g Trình                                               |                                                                                 |                 |                   |                           |                             |                                       |            |
| Th    | ông tin chung     | Nhà hàng áp dụ                                        | ng Thời gian                                                                    | Hình thức E     | -code Cập         | nhật mã đã tạo            |                             |                                       |            |
|       |                   | (*) Nội                                               | dung bắt buộc                                                                   |                 |                   |                           |                             |                                       |            |
| Chư   | ơng trình         | Lo                                                    | ại mã                                                                           | Tạo mã          |                   |                           |                             |                                       |            |
| 0     | Đối tác bên ngoài |                                                       | QRcode                                                                          | Hệ thống tạo mã |                   |                           |                             |                                       |            |
| 0     | Nội bộ            |                                                       | ) Barcode                                                                       | O Import        | O Import thủ công |                           |                             |                                       |            |
| STT   |                   | sử dụng (*)    1<br>dạng mã (*)    LZ<br>Tên sản phẩm | Mô tả                                                                           | Số lượng mã     | Giá gốc<br>(VNĐ)  | Giá bán trên sàn<br>(VNĐ) | Phí hoa hồng<br>cho sàn (%) | Giá sau khi trừ<br>phí hoa hồng (VNĐ) | C          |
| 1     |                   | Combo A                                               | 2 Miếng Gà Giòn Cay / 2 Miếng Gà<br>Giòn Không Cay / 2 Miếng Gà<br>Truyền Thống | 1000            | 79,000            | 69,000                    | 10%                         | 50,000                                | ×          |
| 1     |                   | Combo B                                               | 1 Phần Hot Wings 3 Miếng<br>1 Khoai Tây Chiên (Lớn)<br>1 Pepsi Lon              | 2000            | 79,000            | 69,000                    | 10%                         | 50,000                                |            |
|       |                   |                                                       |                                                                                 |                 |                   |                           |                             | Quay lại Cập nhật                     | chương     |
|       |                   |                                                       |                                                                                 |                 |                   |                           |                             |                                       |            |
|       |                   |                                                       |                                                                                 |                 |                   |                           |                             |                                       |            |

| SP_TRTHU_123456789          |                                                                              | SP_TRTHU_123450 |
|-----------------------------|------------------------------------------------------------------------------|-----------------|
| Áp dụng thành công          |                                                                              | Tên khách hàng  |
| Mã được sử dụng thành công! | VEL ALGERT                                                                   | Số điện thoại   |
|                             | COMBO GÀ RÁN A<br>79,000 đ                                                   | Sử dụng (0/1)   |
|                             | 2 Miếng Gà Giòn Cay / 2 Miếng Gà Giòn<br>Không Cay / 2 Miếng Gà Truyền Thống |                 |
|                             | 1 Pepsi Lon                                                                  |                 |
| Quay về màn hình bán hàng   | Quay về màn hinh chính                                                       | Quay về màn     |