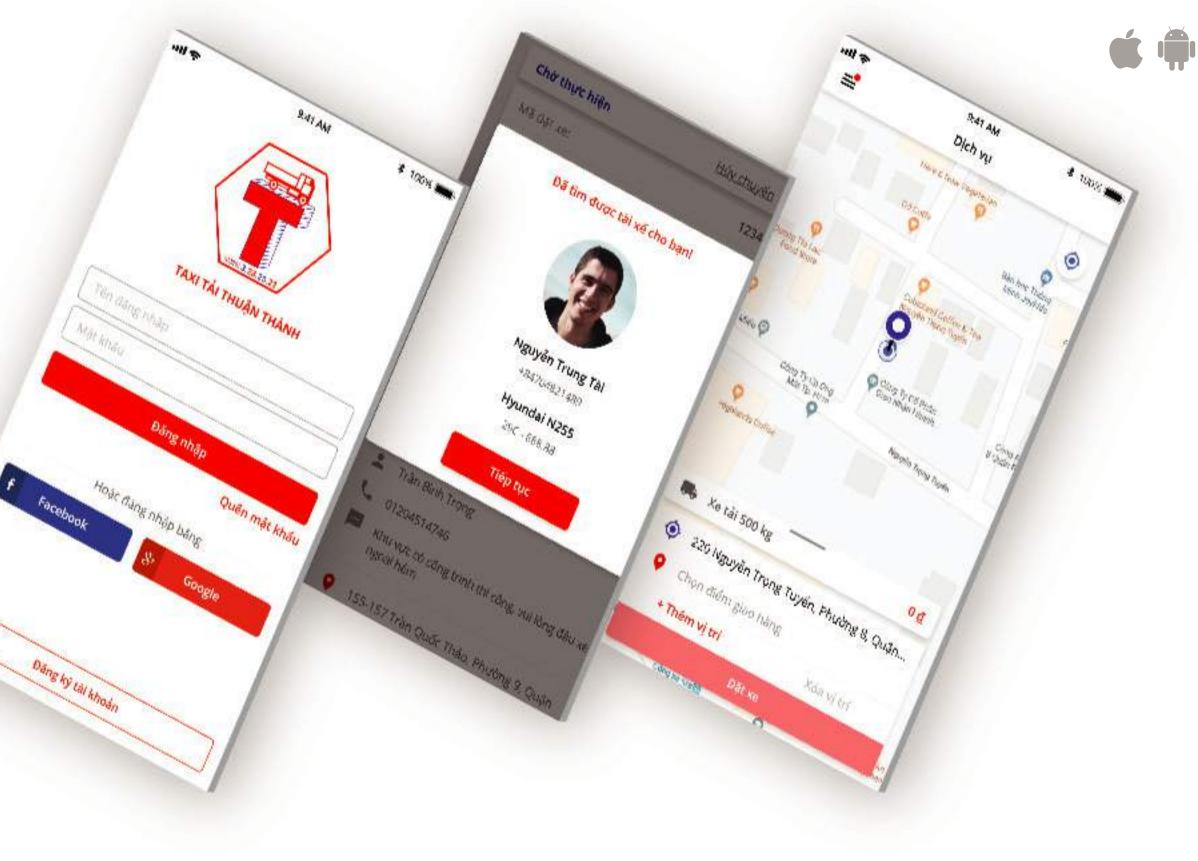

## Thuan Thanh Truck Taxi App

Company Name:

Thuan Thanh Transport and Tourist Service Joint Stock Company

Mobile App Description:

Thuan Thanh Truck Taxi Application is a truck booking application

Technology operates primarily in the region Central Vietnam.

Application is the platform to connect end user to Truck Driver, to make car / truck / delivery booking quick and effectively.

In addition, the application helps drivers receive quickly request from customers and manage thier calendar shipping is easy.