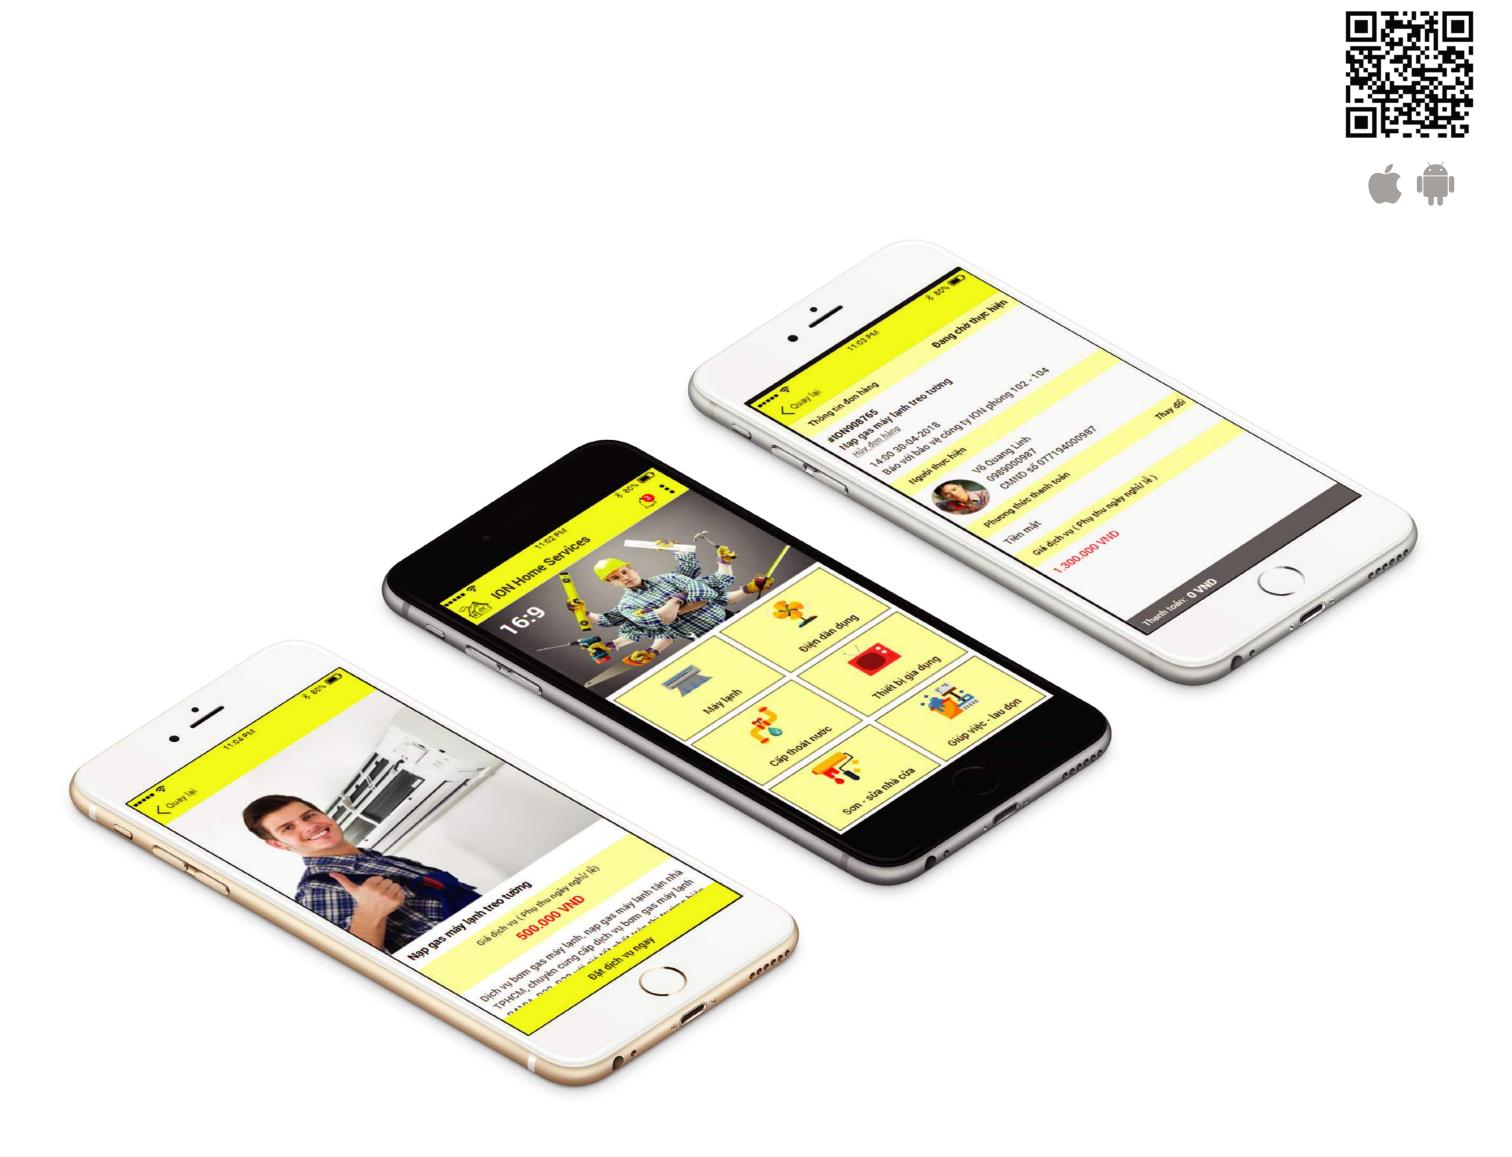

#### **House Repair Services**

Company Name:

ION SERVICE COMPANY LIMITED Mobile App Description:

#### ION Repair Services

With a team of young and dynamic engineers, who are experts in providing professional and safe electrical maintenance services for offices, houses and restaurants.

The system consists of two applications that interact with each other, one is to assist customers in making appointments and monitoring the repair process, one is to help technicians receive requests and perform repair procedures quickly