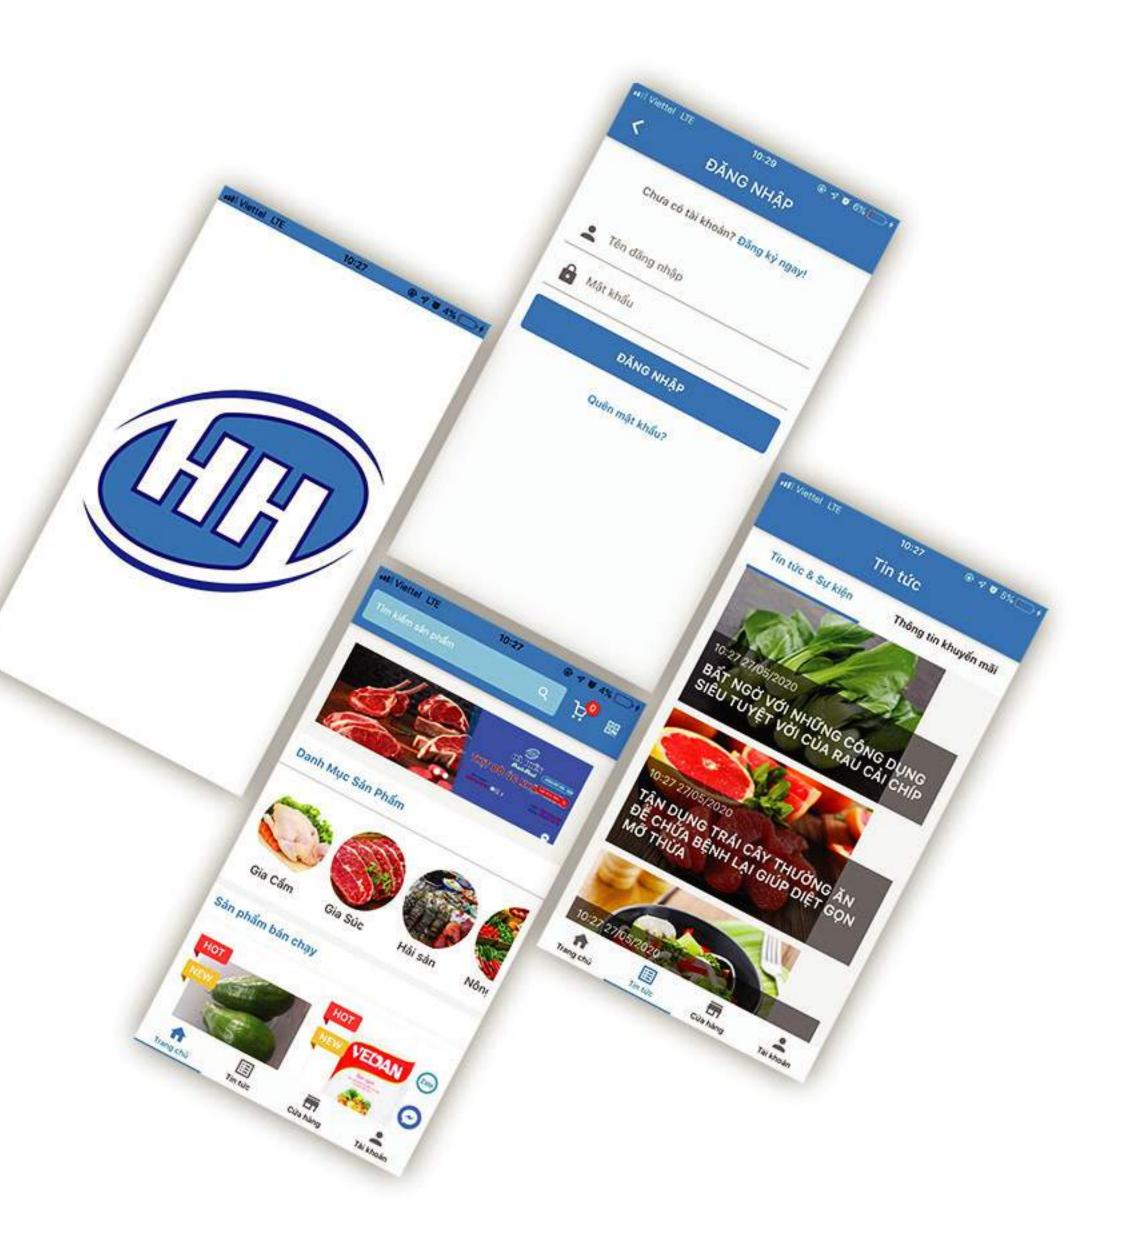

## FOOD AND BEVERAGE FEILD HAHIEN FRESH FOOD

#### Company name:

Ha Hien Fresh Food Trading Co., Ltd.

#### App description:

Mobile App for users who are end-users, restau-

rants, food shops.

Main functions include:

- + View product catalog.
- + Order, delivery process, cancel the order.
- + Pay COD or online.
- + Accumulate points, redeem by points.
- + Show distribution store list in map.

The system includes: App Android + 7.0 and IOS

+ 11.0 and Web Admin.