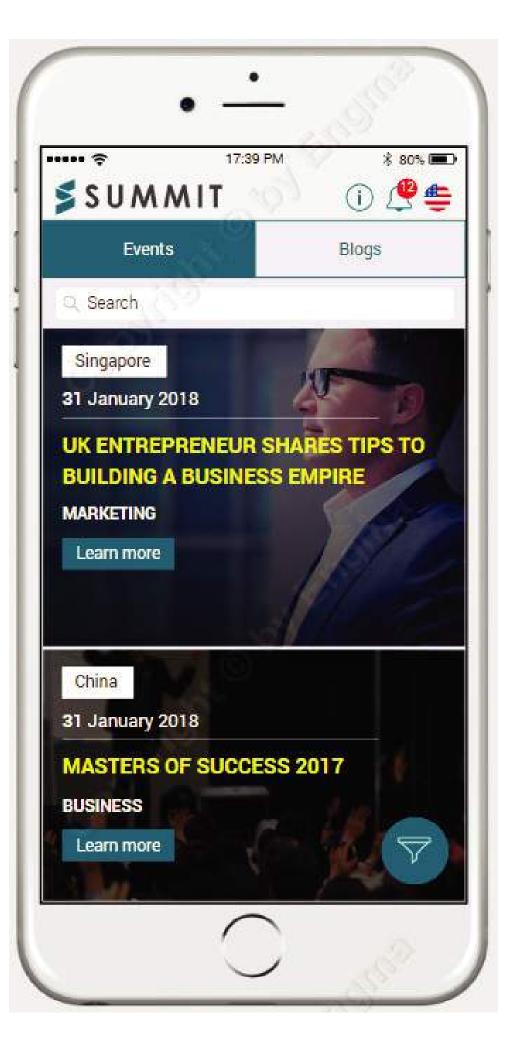

## **SUMMIT: EXPAND YOUR WORLD**

Company Name:

Summit Capital Training JSC.

Mobile App Description:

When a new event is taken place, the system will send notice to user for notification. And allow users to register to participate in events. Besides that, users can search for events by time, location, author and all news related to the event.