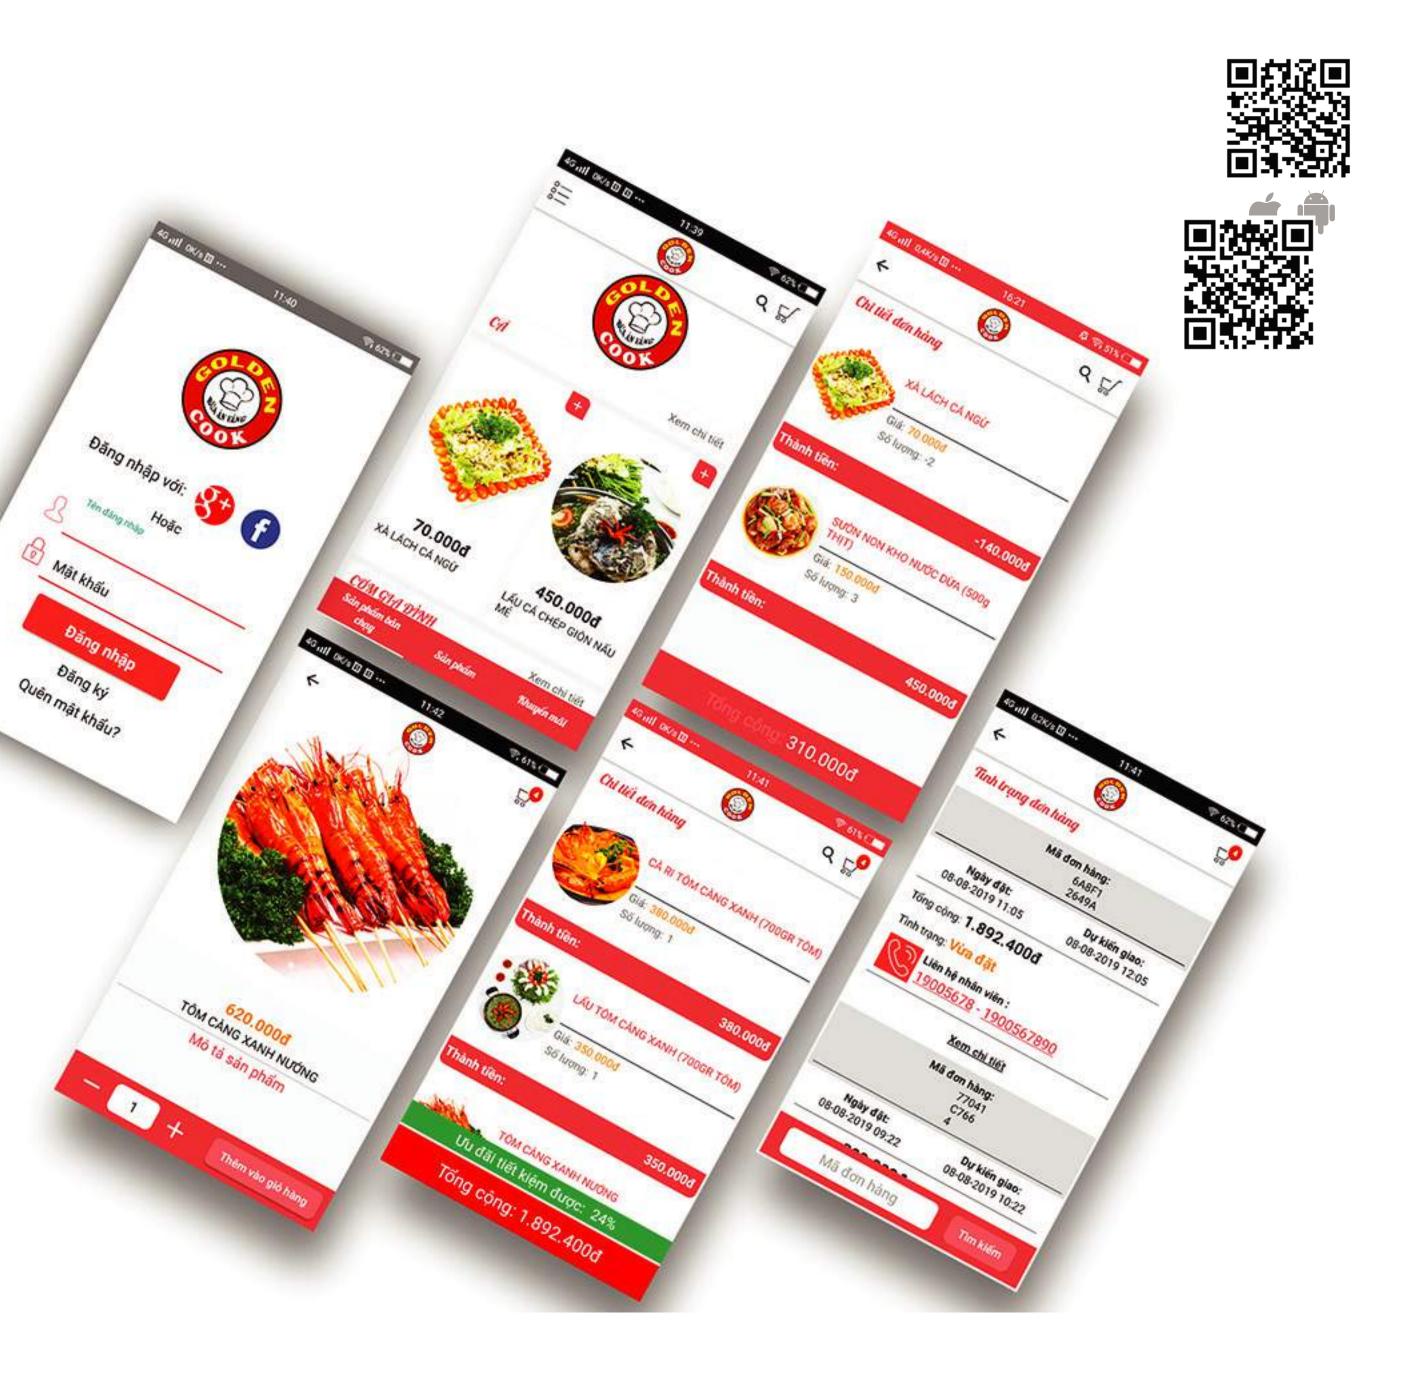

## FOOD AND BEVERAGE FEILD

### Golden Cook

Company name:

Golden Cook Company

App description:

E-commerce application for end- users who can make order and follow order status.

Main functions: Product View, orders, order list, payment method: online/ COD, royalty and reward points, redeem and communication channel : notification receiving, promotion information.

The system includes: App Android + 7.0, App IOS + 11.0 and Web Admin.