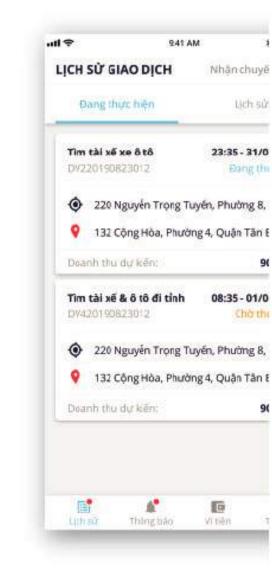

## **Your Driver**

Company Name:

TAI XE CUA BAN JOINT STOCK COMPANY Mobile App Description:

Your driver is the first technology car ordering application to call a motorbike or car driver for customer in Vietnam.

The application is a platform to connect customers and drivers, helps customers book cars quickly and helps drivers earn more income when they have free time.

In addition, the application with the function of sharing the trip itinerary, relatives will be extremely assured because they know your travel route.