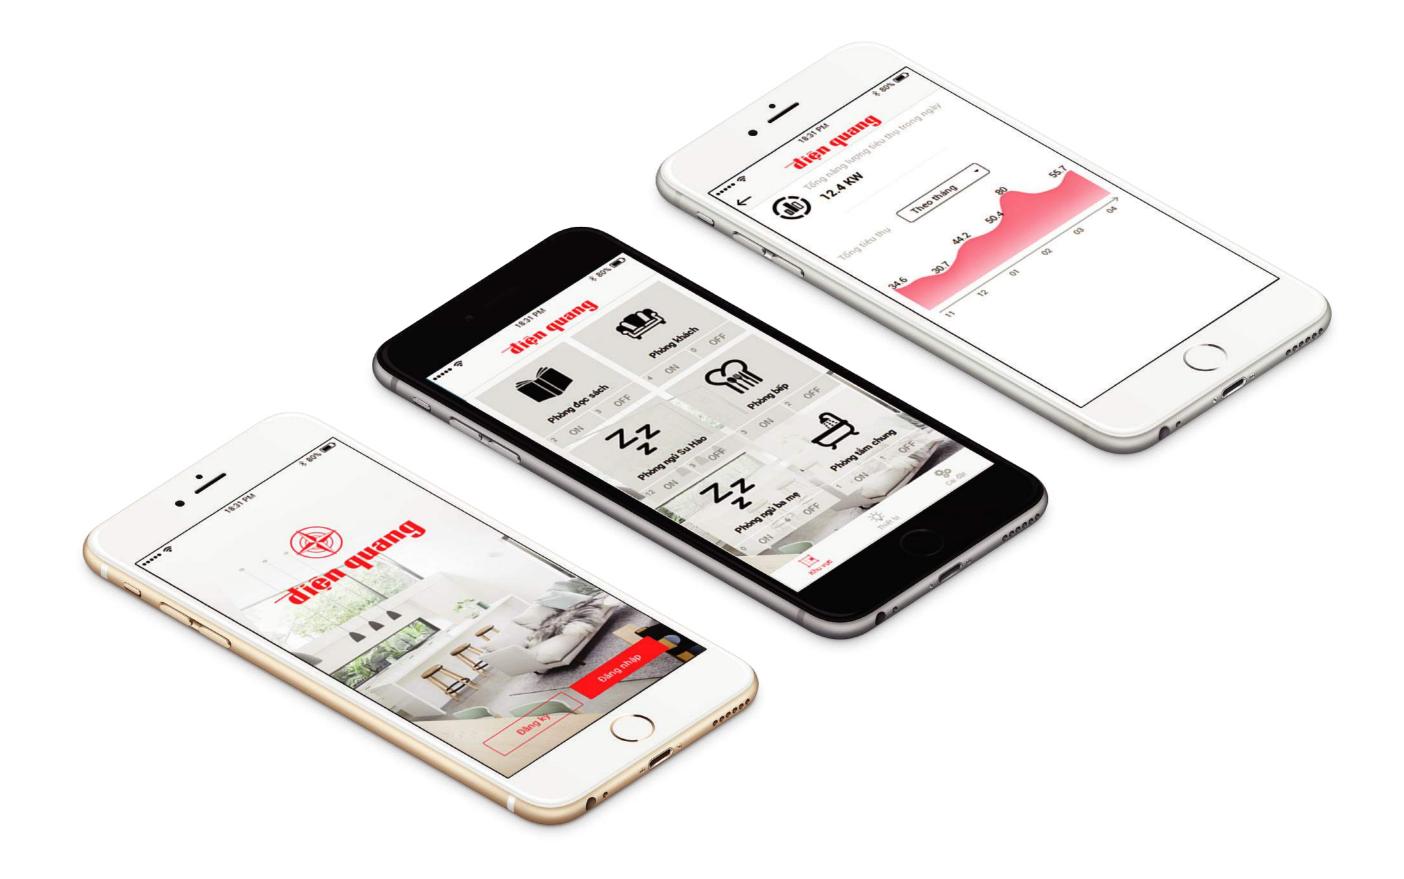

## DQSmart – Smart Home Solution App

Company Name:

Dien Quang JSC.

Mobile App Description:

Mobile App to control the smart house devices.

Allow end user to remote and control smart

house devices via LAN & Internet.