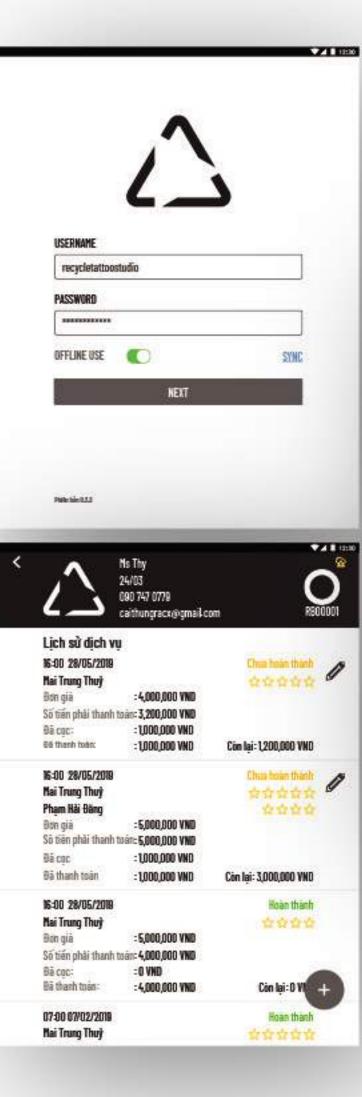

### **Recycle Studio**

Company Name:

Recycle Tattoo Studio

Mobile App Description:

Recycle Studio application helps customers evaluate the service quality after completing the service, helping stores to improve thier quality. Customers and service quality management easier and more efficient.

| ¢ | $\bigtriangleup$                      | Ms Thy<br>24/03<br>090 747 0779<br>caithungracx@gmail.com |                        |
|---|---------------------------------------|-----------------------------------------------------------|------------------------|
|   | Lịch sử dịch v<br>16:00 28/05/201     | 8                                                         | Chus toin thirth       |
|   | <b>Hai Trung Thu)</b><br>Đơn giả      | : 4,000,000 VNO                                           | *****                  |
|   | 1 1 1 1 1 1 1 1 1 1 1 1 1 1 1 1 1 1 1 | toán: 3,200,000 VND                                       |                        |
|   | Bā cọc:                               | = 1,000,000 VND                                           |                        |
|   | 66 thanh toàn:                        | = 1,000,000 VND                                           | Còn lại: 1,200,000 VND |
|   | 16:00 28/05/2018                      | l)                                                        | Chus tose thisth       |
|   | Mai Trung Thuỳ                        |                                                           | *****                  |
|   | Phạm Hải Đăng                         | 1220120120120                                             | 自自自由                   |
|   | Bon già<br>Că tiên abili than         | = 5,000,000 VND                                           |                        |
|   |                                       | h toár: 5,000,000 VND                                     |                        |
|   | Đã cọc<br>Đã thanh toàn               | = 1,000,000 VND                                           | A. 1 - 1000 000 000    |
|   | be mann yoan)                         | = 1,000,000 VND                                           | Cân lại: 3,000,000 VND |
|   | 16:00 28/05/2018                      | E                                                         | Hoan thanh             |
|   | Mai Trung Thuỳ                        |                                                           | 食食食食                   |
|   | Bơn giả                               | = 5,000,000 VND                                           |                        |
|   | States a percent                      | h toán: 4,000,000 VND                                     |                        |
|   | Bă cọc:<br>Bã thanh toàn:             | = O VND                                                   |                        |
|   | tea shaon tuan-                       | : 4,000,000 VND                                           | Còn lại: O VI 🕂        |
|   | 07:00 07/02/2019                      | Ê.                                                        | Hoan thanh             |
|   | Nai Trung Thu)                        |                                                           | ***                    |
|   | Phạm Hải Đăng                         |                                                           | 食会食食                   |
|   | Đơn giả                               | = 5,000,000 VND                                           |                        |
|   |                                       | h tain: 5,000,000 VND                                     |                        |
|   | Bácọc                                 | = O VND                                                   |                        |