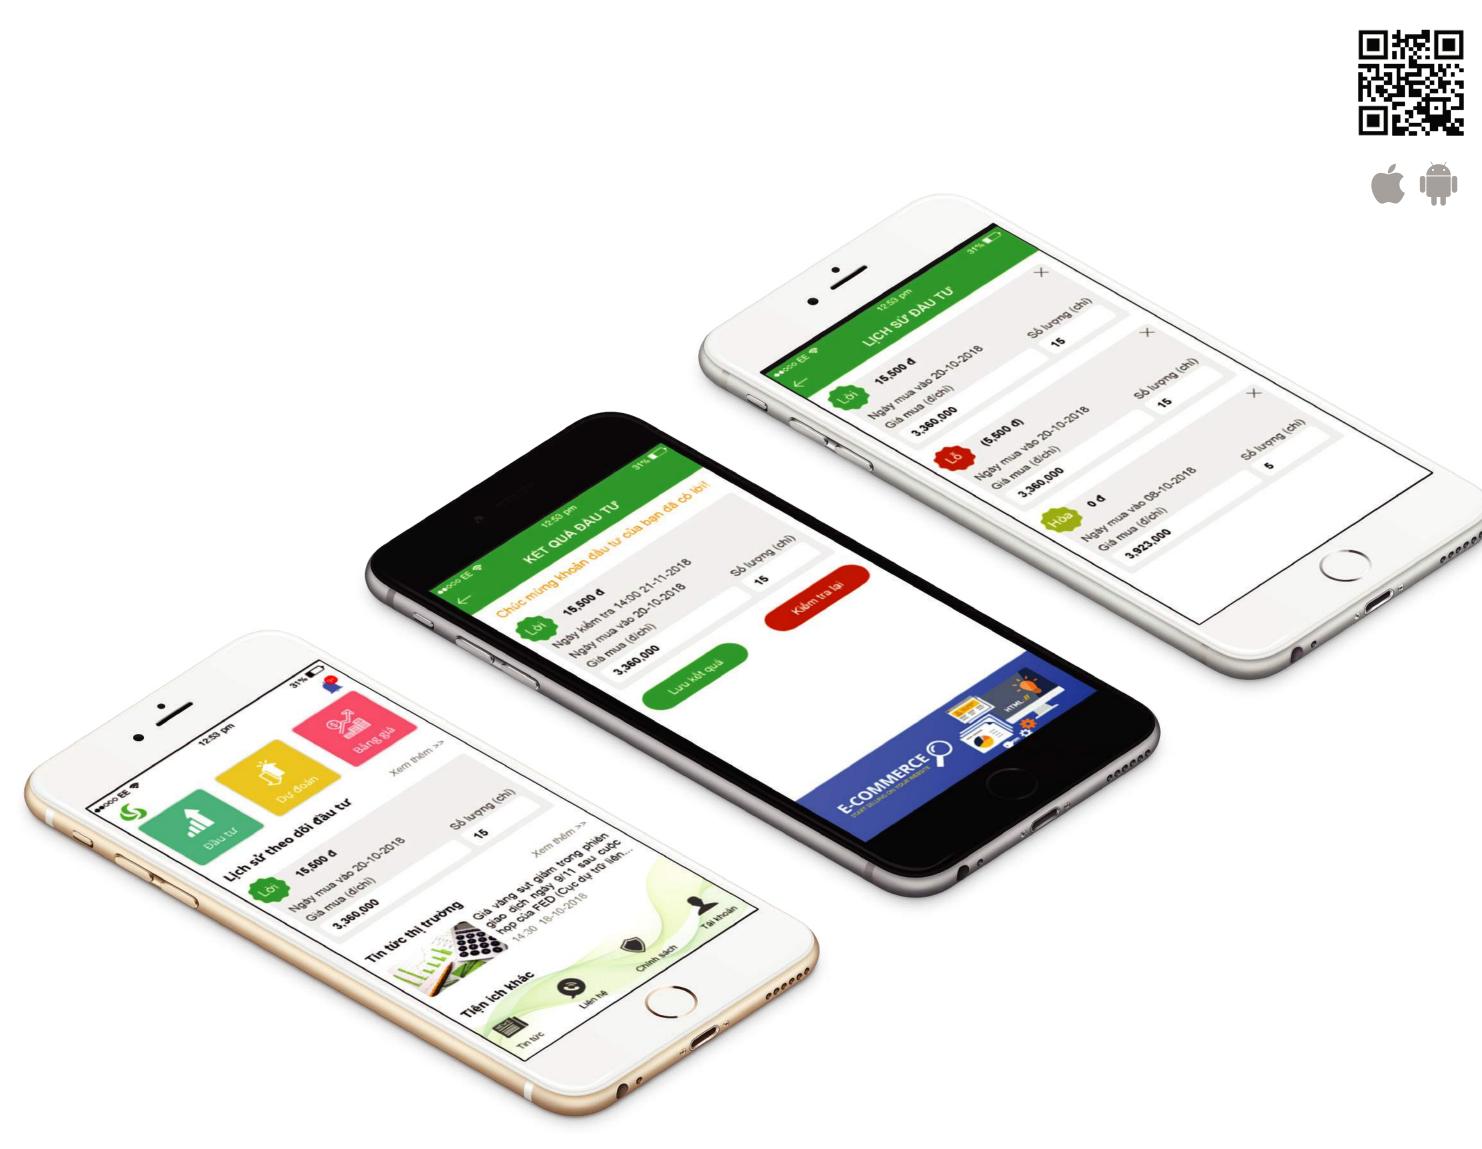

## **GOLD INVESTMENT**

#### Company Name:

Rong Viet Online Service JSC

Mobile App Description:

Provide information about the market for investors, help them track gold trading activities: profit and loss, record investment history, create forums, discuss, create private chat groups to consult.