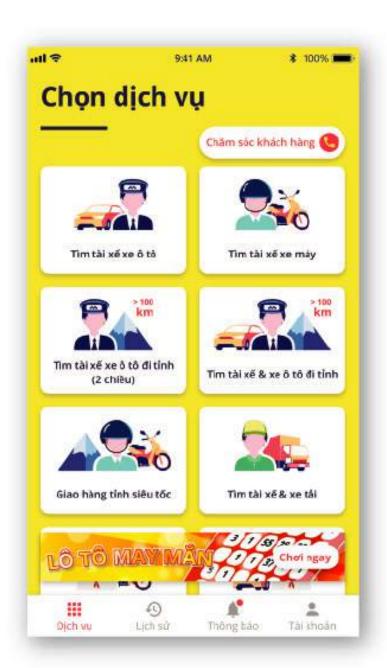

## **Your Driver**

Company Name:

TAI XE CUA BAN JOINT STOCK COMPANY Mobile App Description:

Your driver is the first technology car ordering application to call a motorbike or car driver for customer in Vietnam.

The application is a platform to connect customers and drivers, helps customers book cars quickly and helps drivers earn more income when they have free time.

In addition, the application with the function of sharing the trip itinerary, relatives will be extremely assured because they know your travel route.