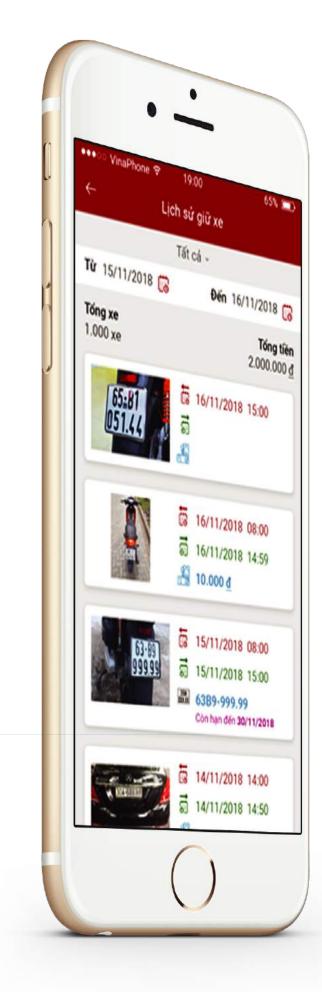

## PARKING MANAGEMENT

### SGPS

Mobile App Description:

Application helps keep the car professional, modern and simple.

Wherever you are, you can manage your car parking at any time with just the smart phone in your hand.