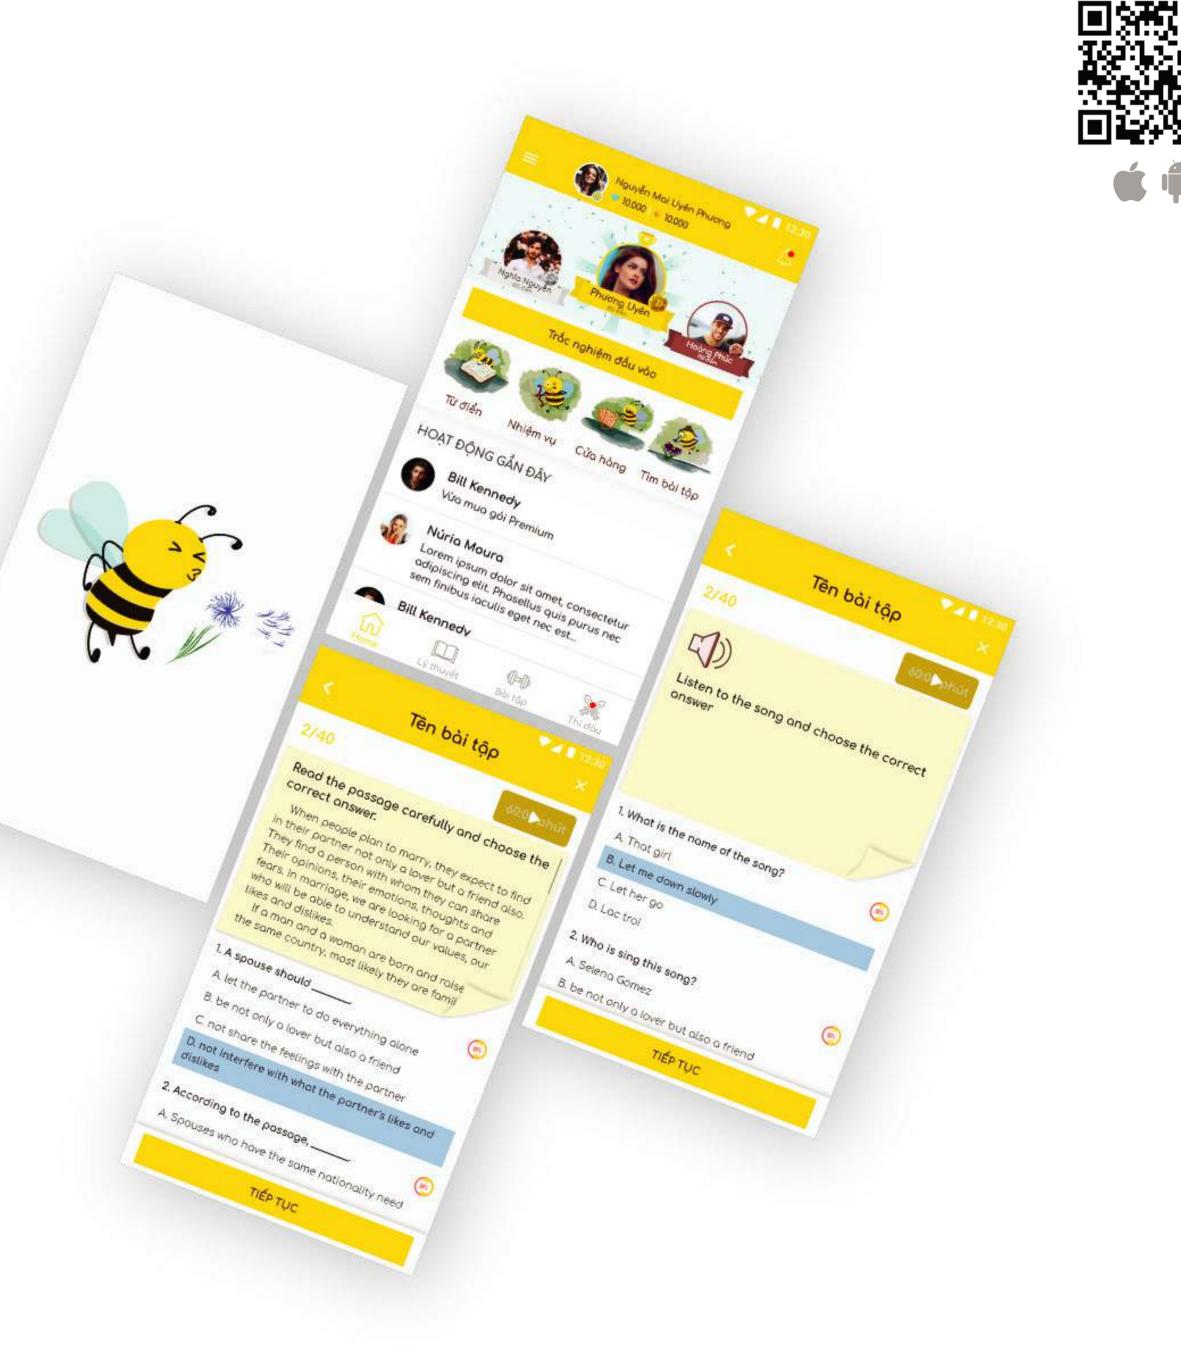

### **Obee - English Practice Test**

Company Name:

#### GOLDEN OBEE DIGITAL CONTENT EDUCA-TION SERVICE COMPANY LIMITED

Mobile App Description:

The application provides online educational methods exclusively for English.

Users can learn English, take notes, do exercises and participate in competitions between users.