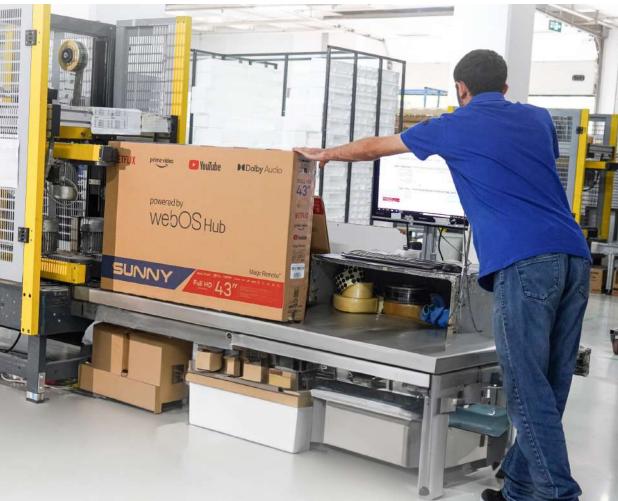

## Final Assembly and Packaging Line

#### Televizyon

We have a wide range of TVs thanks to our lean production techniques and modern technologies.

• From 24" to 75"

 Non-smart with satellite receiver, webOS, Tizen, Google Android

• HD Ready (1366x768p) FHD (1920x1080p) UHD (3840x2160p)

powered by

24"

32"

43"

**55**"

**65**"

**75**"

Powered by 112611