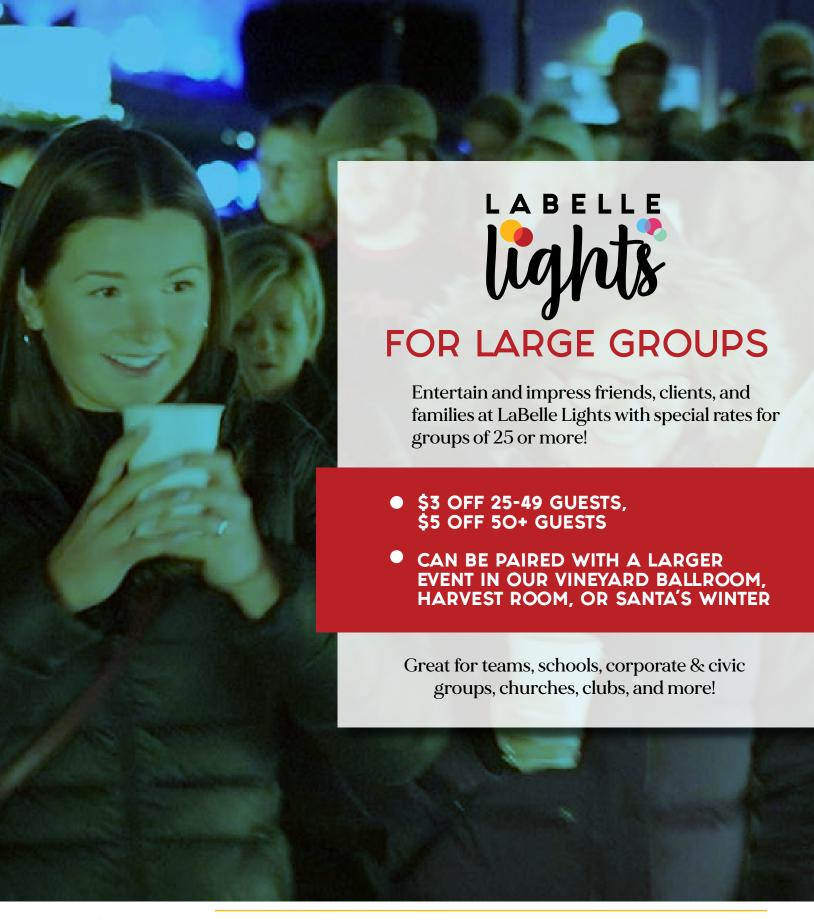

# LaBelle Lights Bus Tour

## Available November - January in Derry only

Experience the magic of LaBelle Lights, a stunning outdoor holiday light display with millions of lights in charming displays that transforms our winery into a winter wonderland.

This special tour combines the best of LaBelle's wine offerings with the enchanting atmosphere of our holiday lights. The LaBelle Lights experience is designed for all ages and is fully handicap accessible, ensuring everyone can enjoy the festive show.