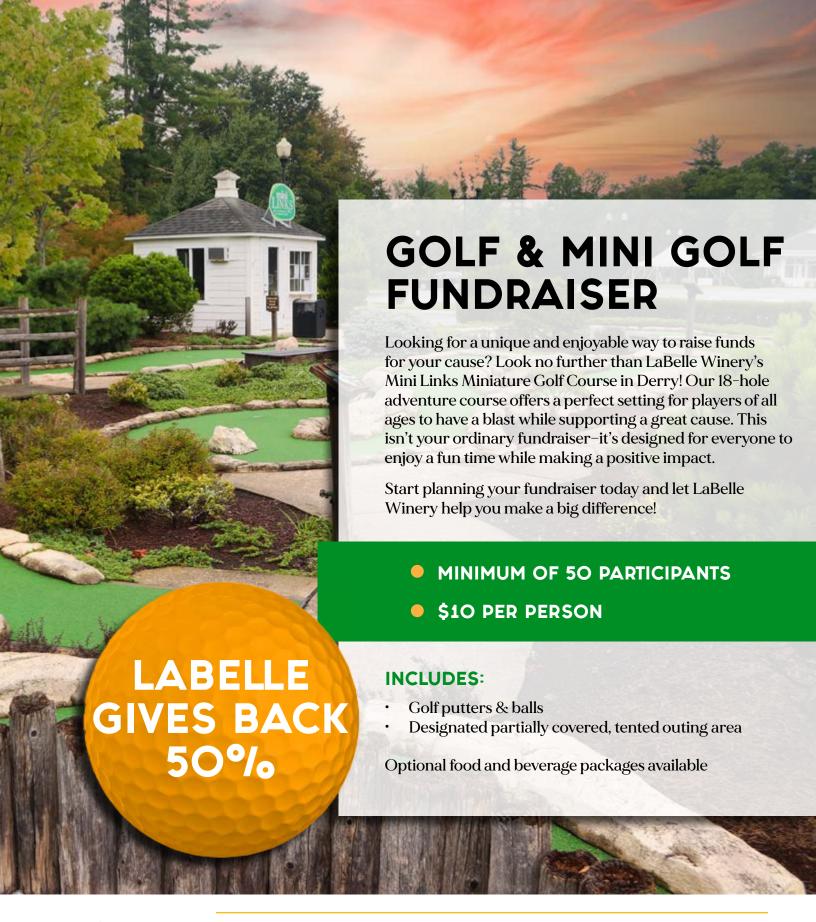

## **GOLF** TOURNAMENT

Treat your employees, clients, or sponsors to a morning round of golf at LaBelle Links - our nine-hole, par 3 golf course on the edge of Big Island Pond in Derry, NH! Companies can also add on use of our award-winning hospitality areas for food, beverages, and networking.

This package is perfect for non-profits, schools, or social/ fraternal groups fundraisers.

- UP TO 36 GOLFERS
- \$1500 FLAT RATE

### **INCLUDES:**

- **Golf Carts**
- Round of golf per person\*
- Designated Outing Area
  - Partially covered tented area
  - Lawn Games
  - **Tables & Chairs**

Optional Summer BBQ menu & wine tasting opportunity

Bar is charged by consumption

\*Bring your own golf clubs

For more information contact:

THE LIN

Please check in at LaBelle Market before playing Read and adhere to the posted rules of eliquette and proper play.