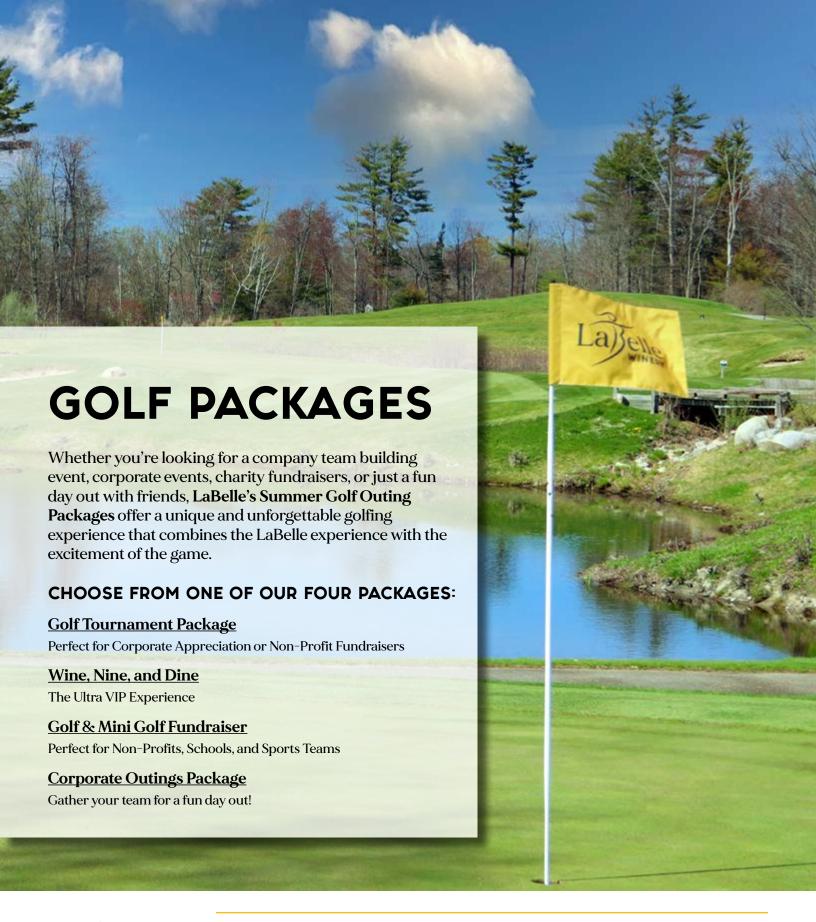

## **GOLF** TOURNAMENT

Treat your employees, clients, or sponsors to a morning round of golf at LaBelle Links - our nine-hole, par 3 golf course on the edge of Big Island Pond in Derry, NH! Companies can also add on use of our award-winning hospitality areas for food, beverages, and networking.

This package is perfect for non-profits, schools, or social/ fraternal groups fundraisers.

- UP TO 36 GOLFERS
- \$1500 FLAT RATE

### **INCLUDES:**

- **Golf Carts**
- Round of golf per person\*
- Designated Outing Area
  - Partially covered tented area
  - Lawn Games
  - **Tables & Chairs**

Optional Summer BBQ menu & wine tasting opportunity

# WINE, NINE, & DINE

THE ULTRA VIP EXPERIENCE

Join us for an extraordinary day of networking and leisure, where award-winning wines, a round of golf at LaBelle Links - our nine-hole, par 3 golf course - and an outstanding dinner at Americus Restaurant await you. Let LaBelle Winery create an unforgettable impression of your company's hospitality and client relations.

- 4-16 PLAYERS
- \$150 PER PERSON (INCLUDES TAX & GRATUITY)
- TUESDAYS THURSDAYS

### **INCLUDES:**

- Wine tasting
- Round of golf
- 3-course dinner at Americus Restaurant

Bar is charged by consumption

\*All golf packages are rain or shine. Bring your own golf clubs

-AMERICUS

For more information contact: