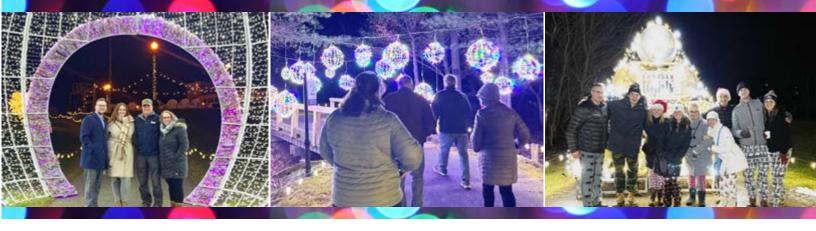

# LaBelle Lights Bus Tour

## Available November - January in Derry only

Experience the magic of LaBelle Lights, a stunning outdoor holiday light display with millions of lights in charming displays that transforms our winery into a winter wonderland.

This special tour combines the best of LaBelle's wine offerings with the enchanting atmosphere of our holiday lights. The LaBelle Lights experience is designed for all ages and is fully handicap accessible, ensuring everyone can enjoy the festive show.