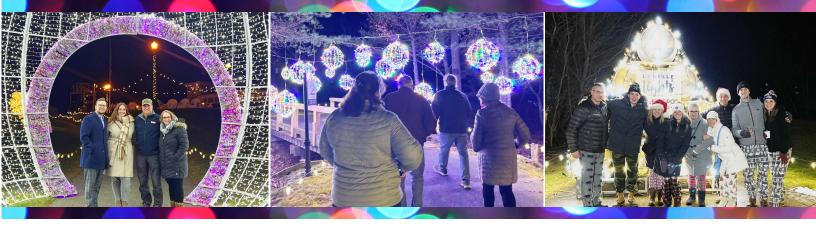

# LaBelle Lights Bus Tour

#### Available **November - January** in Derry only Tuesday, Friday Saturday, and Sunday

Experience the magic of LaBelle Lights, a stunning outdoor holiday light display with millions of lights in charming displays that transforms our winery into a winter wonderland. This special tour combines the best of LaBelle's wine offerings with the enchanting atmosphere of our holiday lights. The LaBelle Lights experience is designed for all ages and is fully handicap accessible, ensuring everyone can enjoy the festive show.