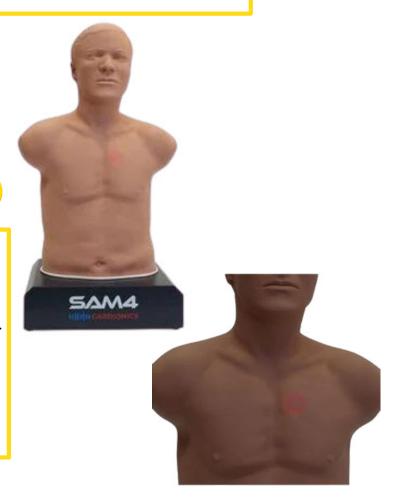

### **Auscultation**

#### **Matt**

Take a closer look

#### **Auscultation task trainer**

- > Vast library of lung, heart and bowel sounds.
- > Light up auscultation points.
- Sounds can be transmitted to an external speaker.
- Available in two skin tones. Adult and Paediatric versions.

**Find out more** 

- Comprehensive auscultation library with over 80 sounds.
- Controlled through the SAM4 app via tablet or phone.
- > LED lights at auscultation points.
- > 360 degree rotational base.