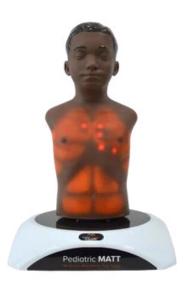

#### **Matt**

Take a closer look

#### **Auscultation task trainer**

- > Vast library of lung, heart and bowel sounds.
- > Light up auscultation points.
- Sounds can be transmitted to an external speaker.
- Available in two skin tones. Adult and Paediatric versions.