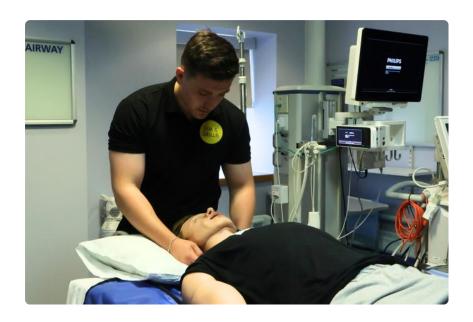

### Leonardo

High-fidelity patient simulator designed for high-quality simulation training.

Use with your real ventilators to create true-to-life training scenarios.

#### Take a closer look

- Extensive functionality
- Fully immersive with exceptional realism
- > Tetherless connection with 8 hours of battery life
- > Easy to use, intuitive software
- Available in two skin tones