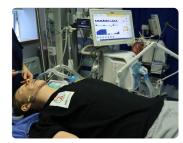

### Leonardo

High-fidelity patient simulator designed for high-quality simulation training.

Use with your real ventilators to create true-to-life training scenarios.

#### Take a closer look

- Extensive functionality
- Fully immersive with exceptional realism
- > Tetherless connection with 8 hours of battery life
- > Easy to use, intuitive software
- Available in two skin tones