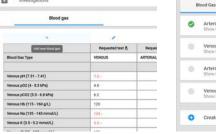

#### **SimEPR**

The only simulated Electronic Patient Record software SimEPR is an online platform that allows you to create electronic patient records for your simulation scenarios.

#### **Find out more**

- Give your trainees the digital skills they need:
   e-prescribing, recognising patient deterioration from
   digital records, ordering and reviewing test results.
- Save yourself time: automation functions generate observations and results, straightforward scenario builder, no paper records to print.
- Deliver a higher fidelity training experience.