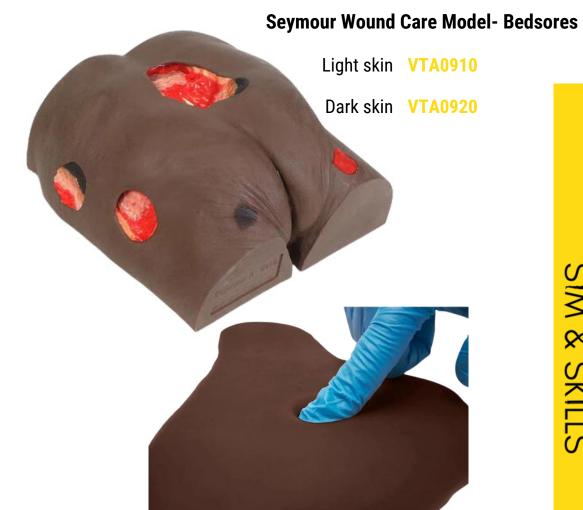

#### Sticky wound kit

P-PC-001-6-B Light skin

Medium skin P-PC-001-6-M

P-PC-001-6-N Dark skin