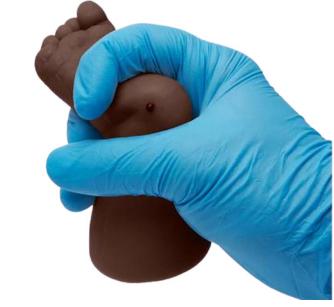

#### **Newborn Blood Spot Test Simulator**

Light skin M-NNPES-001-B

Medium skin M-NNPES-001-M

Dark skin M-NNPES-001-N