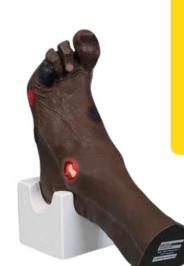

#### Sticky wound kit

P-PC-001-6-B Light skin

Medium skin P-PC-001-6-M

P-PC-001-6-N Dark skin

#### **Pitting Oedema Sticky Pads**

P-0G-001-B Light skin

Medium skin P-0G-001-M

Dark skin P-0G-001-N