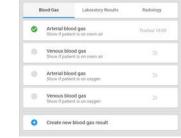

#### **SimEPR**

The only simulated Electronic Patient Record software SimEPR is an online platform that allows you to create electronic patient records for your simulation scenarios.

#### **Find out more**

- Give your trainees the digital skills they need:
   e-prescribing, recognising patient deterioration from
   digital records, ordering and reviewing test results.
- Save yourself time: automation functions generate observations and results, straightforward scenario builder, no paper records to print.
- Deliver a higher fidelity training experience.