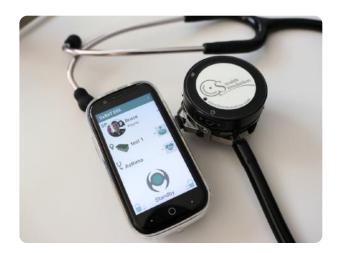

#### **DxBAT Auscultation Trainer**

Innovative auscultation trainer you can use with your standardised patients.

**Find out more** 

Listen to a large range of simulated heart, lung and

- bowel sounds that synchronise to your standardised patient's real respiratory and cardiac cycles.
- Simply attach your stethoscope to the DxBAT system, create clinical scenario and listen to your patient presenting the chosen condition.
- > Listen to multiple sounds at the same time.