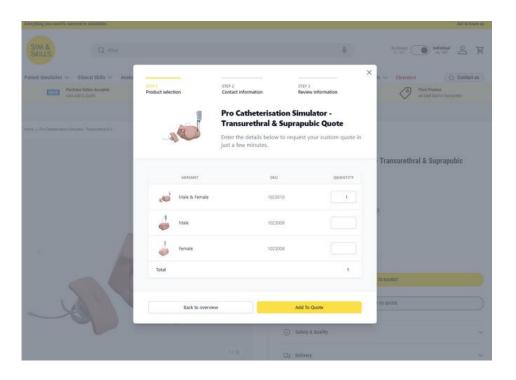

#### **Pro Catheterisation Simulator- Transurethral & Suprapubic**

Male & Female 1023010

Male 1023009

Female 1023008

On the product page, click 'Add to quote'

Enter your details & a quote will be sent to you within 24 hours