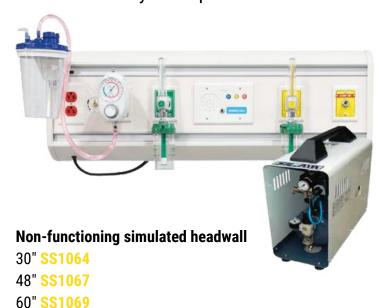

#### **Simulated Headwalls**

Simulate oxygen and suction with the silent air compressor. Customisable to your requirements.

#### Simulated headwall with air compressor

48" **SS1066** 60" **SS1068** 

#### Mobile simulated headwall with air compressor

48" **\$\$1070** 60" **\$\$1072** 

**See the full range of Sim Centre equipment** 