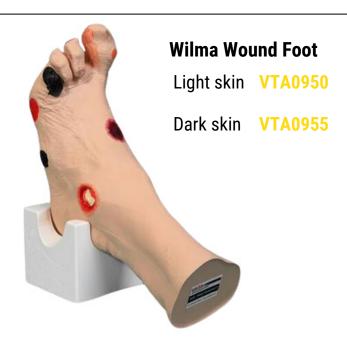

#### **VATA Advanced Four-Vein Venepuncture Training Aid**

Light skin VTA2365

Dark skin VTA2366

BT Inc Infant IV Injection Training Arm with optional pump

Light skin with pump

BT-CSIV-I-L

Dark skin with pump