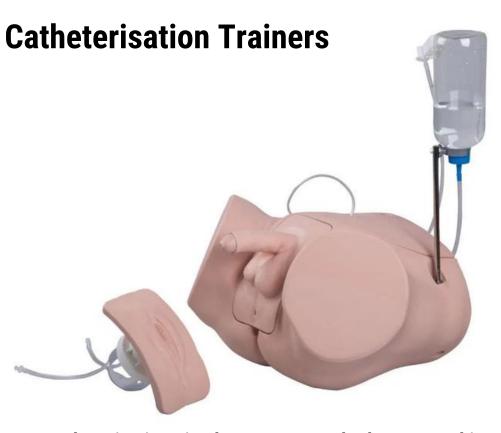

#### **Pro Catheterisation Simulator- Transurethral & Suprapubic**

Male & Female 1023010

Male 1023009

Female 1023008

#### **BT Inc Female Catheterisation Simulator**

**BT-CSCF** 

#### **BT Inc Catheterisation Simulator Genitalia Module**

Male BT-CSCM-M

Female BT-CSCF-M

Willi male catheterisation trainer

Dark skin CATH-ML-01-D Light skin CATH-ML-01-L

#### **Cathi female catheterisation Trainer**

Dark skin CATH-FL-01-D Light skin CATH-FL-01-L

#### **Decent Simulators Catheterisation Task Trainer**

Male and Female trainer C0004

Male trainer **E0004B** 

Female trainer **E0004A** 

**See the full range of Catheterisation trainers** 