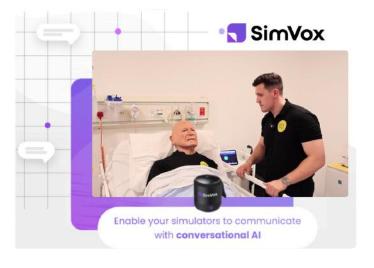

### **SimVox**

The smart speaker for your patient simulator

- Easy to use, straight forward to set up
- Instructor tablet controls ups to 10 patient monitor tablets
- > 5 different monitor interfaces including hospital, defib, AED, Mechanical Ventilator and Foetal Heart Rate Monitor
- > No subscription required

#### **Discover more**

- Turn any manikin into a communication training tool with AI generated conversational software.
- Improve trainees' communication skills and build confidence.
- Create new patient scenarios in minutes using AI.
- Includes bluetooth speaker, control tablet and PCS communication AI in PCS Cloud.