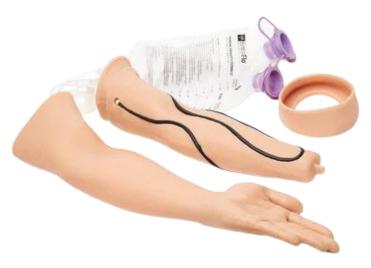

#### **Medicor Peripheral Intravenous (IV) Training Arm**

Black vein (beginner) light skin

Black vein (beginner) medium skin

Black vein (beginner) dark skin

Clear vein (advanced) light skin

Clear vein (advanced) medium skin

Clear vein (advanced) dark skin

V-BT-001-TC-M

Clear vein (advanced) dark skin

V-BT-001-TC-N