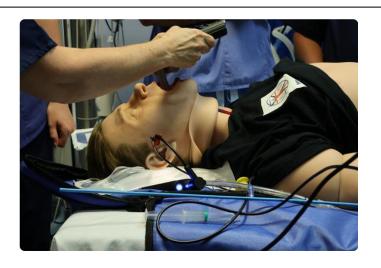

### **Arthur**

Paediatric high-fidelity patient simulator.

The most realistic paediatric patient simulator.

**Meet Arthur** 

- > Realistic face, hair and tactiley lifelike skin
- Natural, full articulation
- > Tetherless connection with 8 hours of battery life
- Easy to use, intuitive software
- Available in two skin tones