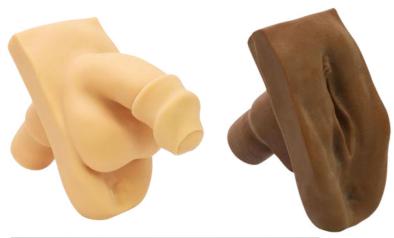

#### **BT Inc Catheterisation Simulator Genitalia Module**

Male BT-CSCM-M

Female BT-CSCF-M

Willi male catheterisation trainer

Dark skin CATH-ML-01-D Light skin CATH-ML-01-L

#### **Cathi female catheterisation Trainer**

Dark skin CATH-FL-01-D Light skin CATH-FL-01-L