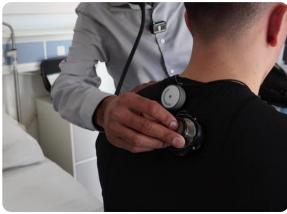

#### **DxBAT Auscultation Trainer**

Innovative auscultation trainer you can use with your standardised patients.

**Find out more** 

Listen to a large range of simulated heart, lung and

- bowel sounds that synchronise to your standardised patient's real respiratory and cardiac cycles.
- Simply attach your stethoscope to the DxBAT system, create clinical scenario and listen to your patient presenting the chosen condition.
- > Listen to multiple sounds at the same time.