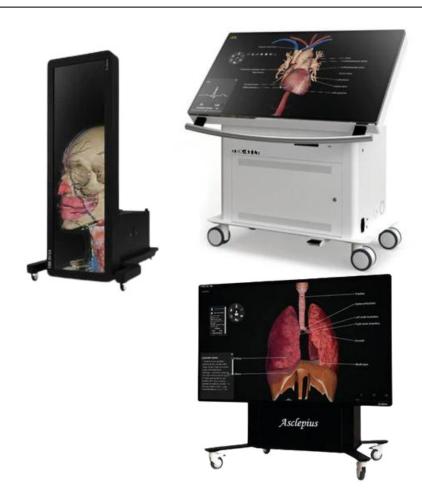

### **Virtual Dissection Anatomy Table**

The perfect teaching platform for studying human anatomy

Take a closer look

- Fully annotated human anatomy
- Perform dissections virtually
- Option to view life-size human cadavers
- CT, MRI and 2D/3D image conversions
- More than 12,000 preloaded quizzes linked to your curriculum

#### Virtual dissection anatomy table

43" 1023468 65" 1023470

Lifesize 84" 1023472 Lifesize 99" 1023474