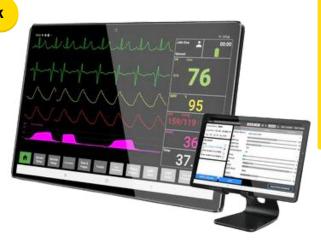

inked to your curriculum

#### Virtual dissection anatomy table

43" 1023468 65" 1023470

Lifesize 84" 1023472 Lifesize 99" 1023474





#### **Software Solutions**

#### **SimEPR**

The only simulated Electronic Patient Record software SimEPR is an online platform that allows you to create electronic patient records for your simulation scenarios.

#### **Find out more**

- Give your trainees the digital skills they need:
   e-prescribing, recognising patient deterioration from
   digital records, ordering and reviewing test results.
- Save yourself time: automation functions generate observations and results, straightforward scenario builder, no paper records to print.
- Deliver a higher fidelity training experience.









#### **SimVS**

Simulated patient monitor

Take a closer look



### **SimVox**

The smart speaker for your patient simulator



- Easy to use, straight forward to set up
- Instructor tablet controls ups to 10 patient monitor tablets
- > 5 different monitor interfaces including hospital, defib, AED, Mechanical Ventilator and Foetal Heart Rate Monitor
- > No subscription required

#### **Discover more**

- Turn any manikin into a communication training tool with AI generated conversational software.
- Improve trainees' communication skills and build confidence.
- Create new patient scenarios in minutes using AI.
- Includes bluetooth speaker, control tablet and PCS communication AI in PCS Cloud.

### **Auscultation**

#### **Matt**

Take a closer look

#### **Auscultation task trainer**





- > Vast library of lung, heart and bowel sounds.
- > Light up