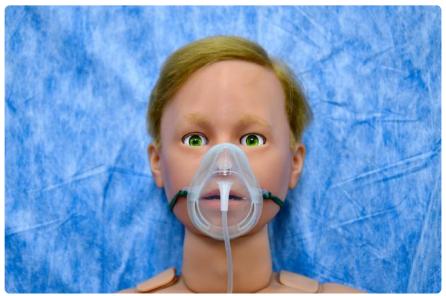

### **Facemasks**

**See the range** 

Highly detailed facemasks to transform the look and fidelity of your existing patient simulator.

- Fits most patient simulators
- Male and female masks
- > Adult and Geriatric
- Life-like appearance with wrinkles, pores and subtle facial expressions