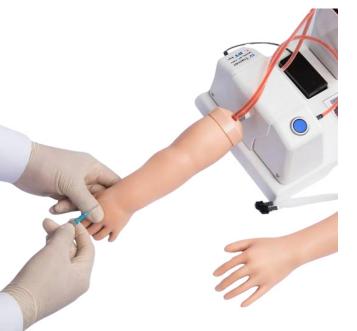

#### BT Inc Intravenous (IV) Injection Training Arm with Pump

**BT-CSIV1-D** 

Clenched fist light skin BT-CSIV2-L
Clenched fist dark skin BT-CSIV2-D
Flat hand light skin BT-CSIV1-L

Flat hand dark skin