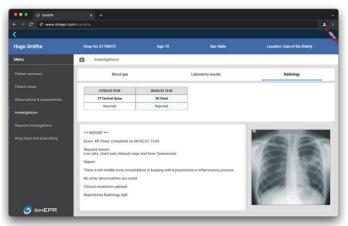

#### **SimEPR**

The only simulated Electronic Patient Record software SimEPR is an online platform that allows you to create electronic patient records for your simulation scenarios.

#### **Find out more**

- Give your trainees the digital skills they need:
   e-prescribing, recognising patient deterioration from
   digital records, ordering and reviewing test results.
- Save yourself time: automation functions generate observations and results, straightforward scenario builder, no paper records to print.
- Deliver a higher fidelity training experience.