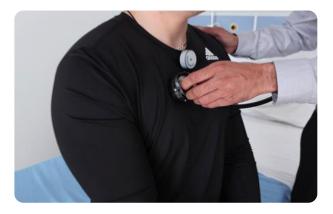

#### **DxBAT Auscultation Trainer**

Innovative auscultation trainer you can use with your standardised patients.

**Find out more** 

Listen to a large range of simulated heart, lung and

- bowel sounds that synchronise to your standardised patient's real respiratory and cardiac cycles.
- Simply attach your stethoscope to the DxBAT system, create clinical scenario and listen to your patient presenting the chosen condition.
- > Listen to multiple sounds at the same time.