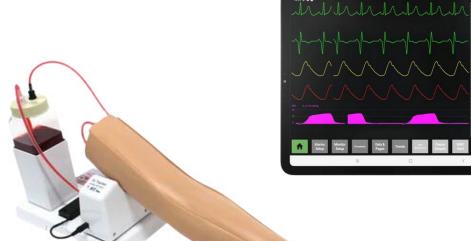

#### **Medicor Peripheral Intravenous (IV) Training Arm**

Black vein (beginner) light skin

Black vein (beginner) medium skin

Black vein (beginner) dark skin

Clear vein (advanced) light skin

Clear vein (advanced) medium skin

Clear vein (advanced) dark skin

V-BT-001-TC-M

Clear vein (advanced) dark skin

V-BT-001-TC-N

#### BT Inc Intravenous (IV) Injection Training Arm with Pump

**BT-CSIV1-D** 

Clenched fist light skin BT-CSIV2-L
Clenched fist dark skin BT-CSIV2-D
Flat hand light skin BT-CSIV1-L

Flat hand dark skin