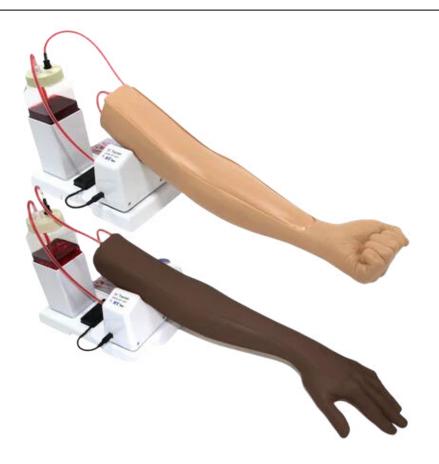

#### BT Inc Intravenous (IV) Injection Training Arm with Pump

**BT-CSIV1-D** 

Clenched fist light skin BT-CSIV2-L
Clenched fist dark skin BT-CSIV2-D
Flat hand light skin BT-CSIV1-L

Flat hand dark skin