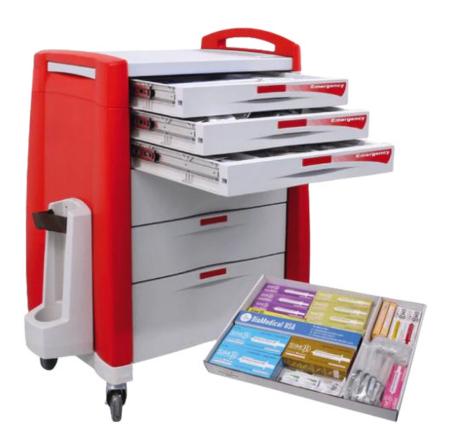

#### **Emergency Crash Cart for Simulation**

Contains supplies and simulated medications.

LC027920 Loaded 5 drawer emergency crash cart LC037930 Loaded 6 drawer emergency crash cart