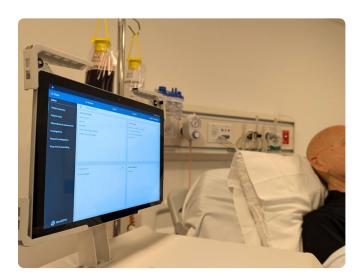

#### **SimEPR**

The only simulated Electronic Patient Record software SimEPR is an online platform that allows you to create electronic patient records for your simulation scenarios.

#### **Find out more**

- Give your trainees the digital skills they need:
   e-prescribing, recognising patient deterioration from
   digital records, ordering and reviewing test results.
- Save yourself time: automation functions generate observations and results, straightforward scenario builder, no paper records to print.
- Deliver a higher fidelity training experience.