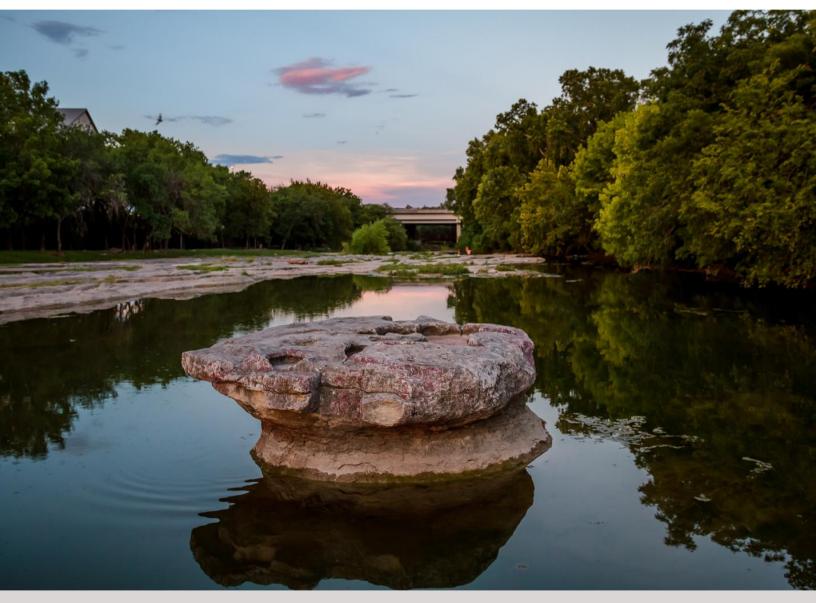

# A BRIEF HISTORY OF ROUND ROCK

**1851:** A small settlement formed on the shores of Brushy Creek, centered around a large, round rock located in the middle of the creek. The first postmaster called the community Brushy Creek.

**1854:** Brushy Creek was renamed Round Rock in honor the now famous rock.

**1856:** Round Rock was included on the Texas Land Office maps.

**1860:** Houses and businesses began to sprout along the north shore of Brushy Creek.