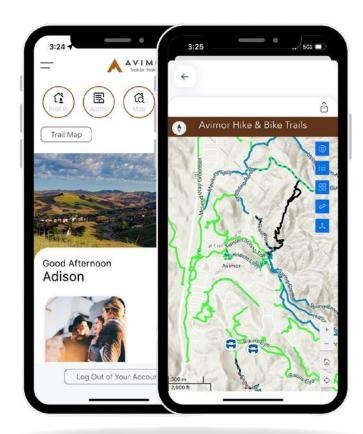

# AVIVAR AVIVAR TRAIL MAP in Our App for that.

Introducing the new trail map in your Avimor app. Whether you're at home planning your next adventure or out on the trails, all of the information you need is at your fingertips. Explore your community's trails with confidence knowing the trail map is always accessible in your pocket.

You can find the new map on the Home Feed of the Avimor community app. You can continue to find other points of interest at Avimor using the Map icon in the top right corner of Home Feed.

The new Avimor trail map lets you find trails based on your interests. Browse hiking, biking, equestrian, and off road trails, and find important seasonal closure information. Each trail also includes a difficulty rating and trail length. You can easily check your progress using the map's location feature to see how close you're getting to your destination.

If you're curious about nearby mountain peaks, the trail map has you covered there, too! Find mountain names and locations by tapping the mountain icon on the map.

Toggle the map between a topographic relief view and satellite imagery to ensure you're prepared for whatever you encounter. You can also measure distances and see and export coordinates easily all from your community's map.