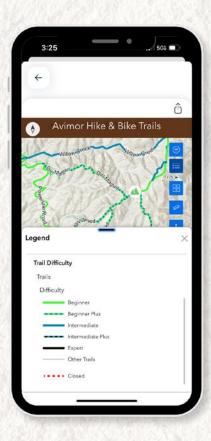

#### Static Elements:

- Trail names
- Trail head location
- Trail length
- Trail difficulty
- Beginner
- Beginner Plus
- Intermediate
- Intermediate Plus
- Expert
- Trail type
- Hiking and Biking designations
- OHV Trails
- Leashing Control (dogs on or off leash)
- Equestrian Trails
- Points of interest

#### **Dynamic Elements:**

- Location awareness
- Seasonal closures
- Maintenance closures

McLeod Ranch Paintings by Davina Parypa & Photos by Tabatha Hawks and Ed Humphreys