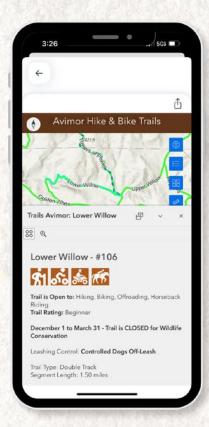

You can find the new map on the Home Feed of the Avimor community app. You can continue to find other points of interest at Avimor using the Map icon in the top right corner of Home Feed.

The new Avimor trail map lets you find trails based on your interests. Browse hiking, biking, equestrian, and off road trails, and find important seasonal closure information. Each trail also includes a difficulty rating and trail length. You can easily check your progress using the map's location feature to see how close you're getting to your destination.

#### Static Elements:

- Trail names
- Trail head location
- Trail length
- Trail difficulty
- Beginner
- Beginner Plus
- Intermediate
- Intermediate Plus
- Expert
- Trail type
- Hiking and Biking designations
- OHV Trails
- Leashing Control (dogs on or off leash)
- Equestrian Trails
- Points of interest