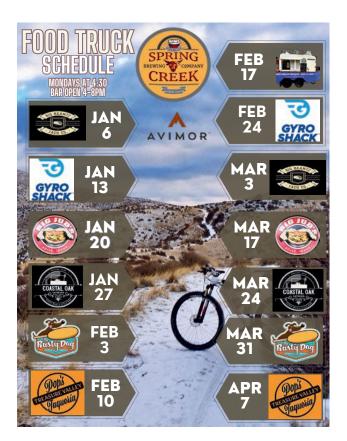

# FOOD TRUCK MONDAYS AT SPRING CREEK BREWING COMPANY

4:30 -6:30pm

The Brewery is open on Mondays from 4pm - 8pm serving drinks only to enjoy with your food truck foods. The Food Truck will be parked in their parking lot, and you are welcome to bring your food truck food inside or on the patio, to enjoy a drink with it and hang out with your neighbors. See You There!

#### Food Truck Monday

4:30-6:30pm @ the Brewery