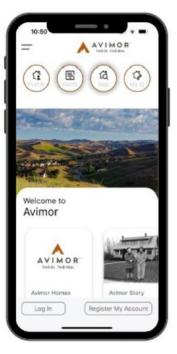

#### There is an "Avimor App" for that!

We are excited that we have received 90% adoption of our new Avimor App!

If you have not yet downloaded it, it is easy to do. Just go to your app store, search for 'Avimor' and download it. Once downloaded click 'Register My Account', follow the instructions and you will be good to go!

There is a wealth of information literally at your fingertips there including current, new & future events.

As activities and events are confirmed they are uploaded to the app and available to you to add to your calendar. Check back often to see what is new!

Want to start a new resident group? You can do that. Just go to the app and follow the instructions. (As usual, you will continue to receive resident emails as specific events approach. As well as notifications via the app).