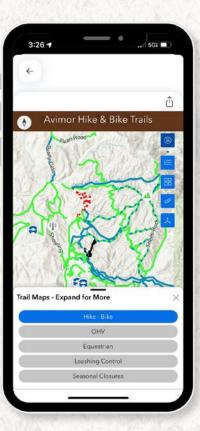

# AVIVAR AVIVAR TRAIL MAP in Our App for that.

Introducing the new trail map in your Avimor app. Whether you're at home planning your next adventure or out on the trails, all of the information you need is at your fingertips. Explore your community's trails with confidence knowing the trail map is always accessible in your pocket.

You can find the new map on the Home Feed of the Avimor community app. You can continue to find other points of interest at Avimor using the Map icon in the top right corner of Home Feed.

The new Avimor trail map lets you find trails based on your interests. Browse hiking, biking, equestrian, and off road trails, and find important seasonal closure information. Each trail also includes a difficulty rating and trail length. You can easily check your progress using the map's location feature to see how close you're getting to your destination.

If you're curious about nearby mountain peaks, the trail map has you covered there, too! Find mountain names and locations by tapping the mountain icon on the map.

Toggle the map between a topographic relief view and satellite imagery to ensure you're prepared for whatever you encounter. You can also measure distances and see and export coordinates easily all from your community's map.

#### Static Elements:

- Trail names
- Trail head location
- Trail length
- Trail difficulty
- Beginner
- Beginner Plus
- Intermediate
- Intermediate Plus
- Expert
- Trail type
- Hiking and Biking designations
- OHV Trails
- Leashing Control (dogs on or off leash)
- Equestrian Trails
- Points of interest

#### **Dynamic Elements:**

- Location awareness
- Seasonal closures
- Maintenance closures

McLeod Ranch Paintings by Davina Parypa & Photos by Tabatha Hawks and Ed Humphreys