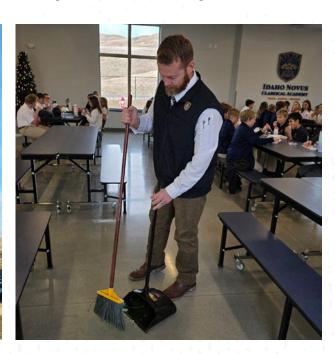

Scholars Project and then served by our in-house kitchen staff and parent volunteers."

One of the primary missions of Idaho Novus Classical Academy is to prepare students to be good citizens. After the first round of lunch service is completed, Assistant Principal Major Bruce Sims is seen with a broom and dustbin mindfully tidying up like a Zen monk. The sight of such a high-ranking Marine veteran and second in command at the school sweeping up speaks volumes about the character building that goes on at the school. More than once students ask if they can volunteer for various tasks. There is a real sense of teamwork and dedication within these walls. Students are proud to be attending this charter school. They realize it is a privilege and an honor.

Major Sims explains his duties at the school. "The assistant principal is responsible for ensuring the successful daily operations in many areas, this includes supervising and supporting the school lunch program."