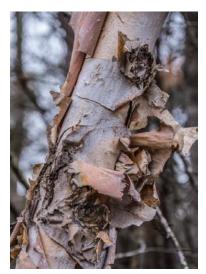

#### River Birch

(Betula nigra): Warm pink and tan exfoliating bark adds texture, with a sculptural, multitrunked form perfect for winter.